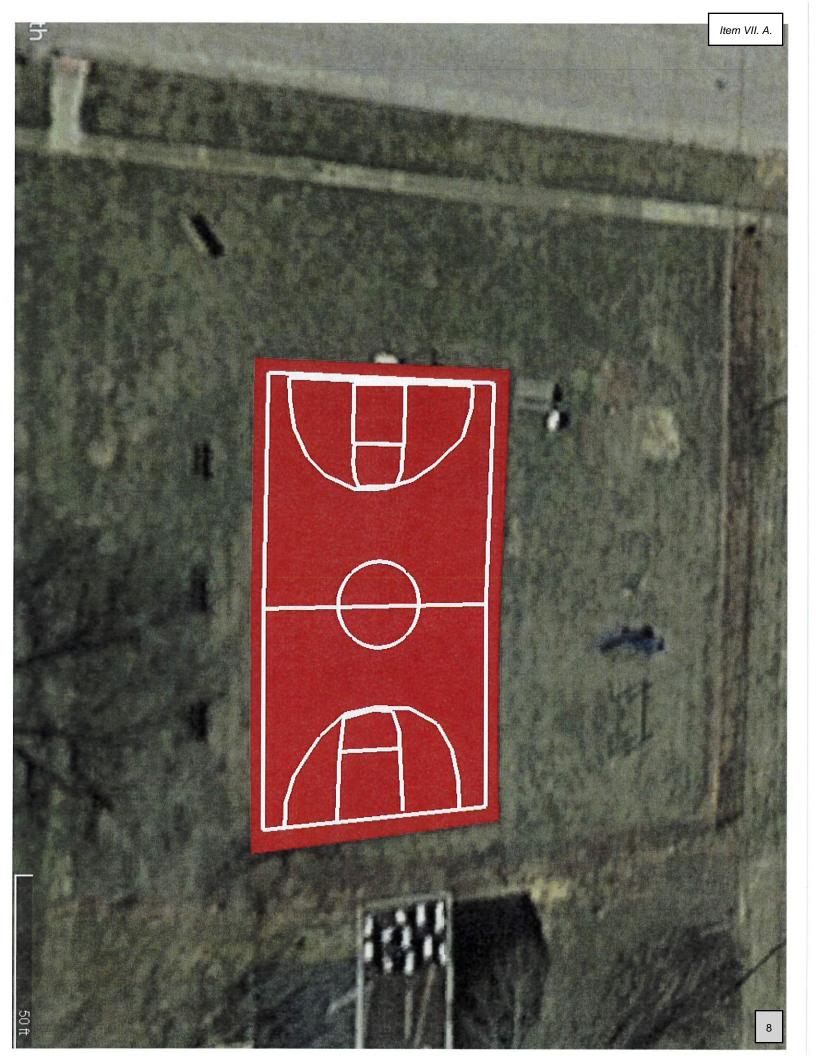

# VICTORY PARK PICNIC TABLE GUIDE

### **Proposal**

1240 South Crystal Avenue Benton Harbor, MI 49022 Phone: (269) 927-1532 Fax: (269) 927-1547 Toll Free: (877) 880-2768

Celebrating 50 Great Years 1970-2020

Michigan City/Elkhart Office (877) 880-2768

Niles Office (269) 684-2644

Website: arntasphalt.com Email:Jon@arntasphaltco.com

| Customer: | ATTN: Rich City of Buchanan | Job Name: Victory Park Location: 904 Victory St Buchanan, MI 49107 |
|-----------|-----------------------------|--------------------------------------------------------------------|
| Phone:    | 269-362-1233 Fax:           | Email: rmurphy@cityofbuchanan.com                                  |

- 1. Eradicate existing white lines from court.
- 2. Power wash clean entire surface of dirt and debris.
- 3. Clean and fill Major cracks Approx. 221 L.F. with nova-caulk crack repair as needed. (Note: Cracks will reappear.)
- 4. Apply Laykold Color System:
  - a.) 2 coats of acrylic re-surfacer.
  - b.) 1 coat of (sand) any standard colors. (Burgandy)
  - c.) 1 coat of (top) any standard colors. (Burgandy)
  - d.) Layout to regulation, tape and hand paint lines with two coats of White acrylic line paint.

Approx. 500 sq. yds.

TOTAL COST: \$ 8,150.00 (If Water available for power washing)

 $\frac{8067}{6.007}$  (Additional \$750.00 if Arnt to provide)

NOTE: NATIVE STONE OXIDIZATION PRESENT IN EXISTING ASPHALT, ADDITIONAL RUST SPOTS MAY ARRISE AFTER COLOR COATING SYSTEM IS APPLIED.