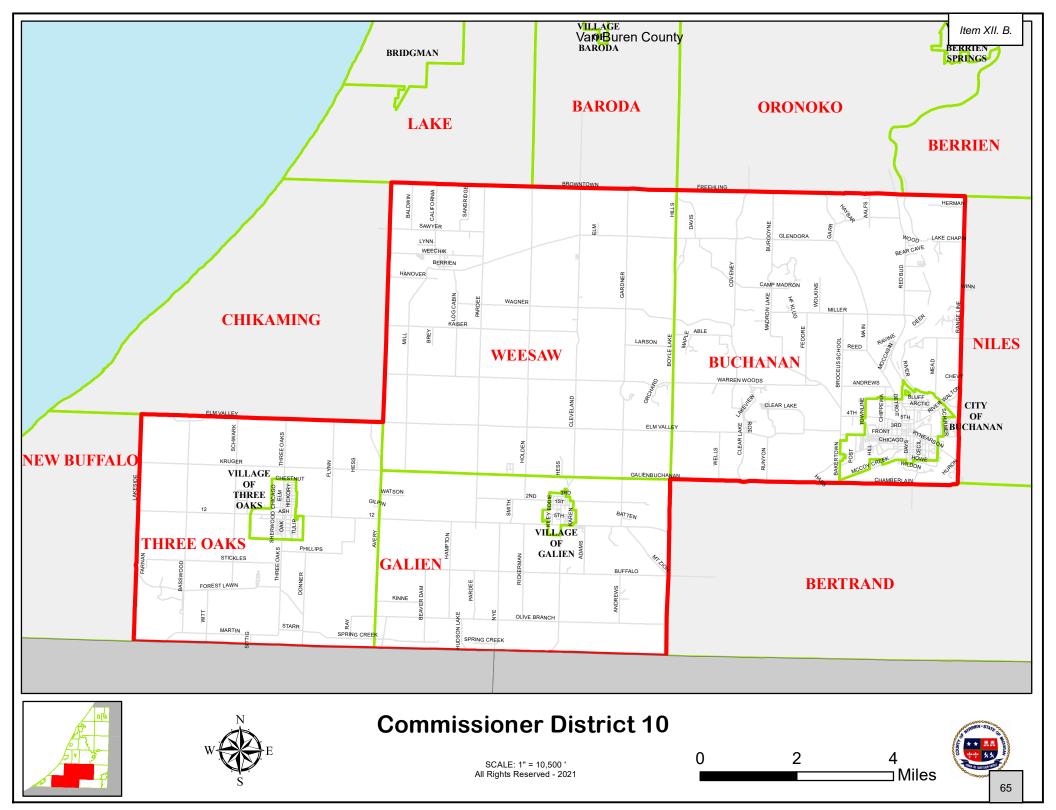

#### XI. New Business

- A. Approval of an ordinance to rezone the property owned by Joe Carter at 101 Terre Coupe/421 W. Front St. from the existing R1 residential zoning to C1 neighborhood commercial zoning as recommended by the Planning Commission at their meeting on November 9, 2021
- B. Conduct annual review of the number of marihuana permits allowed by City Ordinance, and consider recommendation for additional Adult Use Marihuana Class C Grow and Processing permits, 5 each for medical and adult use.
- **XII. Communications** (informational only, formal board action is not necessary for these items, unless so desired)
  - A. AEP Grant The AEP Foundation for Indiana Michigan Power has approved a grant to the City of Buchanan in the amount of \$1,000. \$500 will reimburse the City for promotional/advertising costs related to the Small Town, Big Christmas event. The remaining \$500 will be divided amongst three lucky Buchanan residents who are chosen as the prize winners of the first annual 'Buchanan Holiday Light Show Competition.' Details will be posted soon on the City website and Facebook.
  - B. The Berrien County Clerk has shared a communication with the City that the County Apportionment Commission has approved a new County Commissioner District Map, as required by law. More information is available on the City website at the following link: https://bit.ly/3HDf1ln
- XIII. Public Comment Non-Agenda Items Only (3-minute limit)