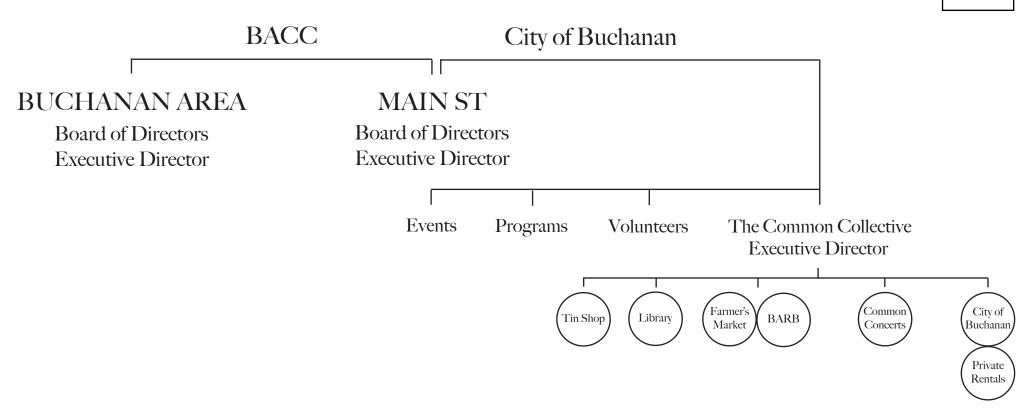

m - Tell Us You're Coming!

- 1-2:30 Story Time with Santa and Mrs.
   Claus (Santa reads at 1pm, craft and cookie decorating to follow)
- 1-5 Write a letter to Santa
- 4-5 Visit Santa's Reindeer!

### Christmas Parade

- 5pm Line-up for parade participants at the Duck Pond (We strongly recommend adding lights to your costume and/or vehicle)
- Kids Costume Contest Judging begins at 5pm
- 5:30pm Parade Kickoff
- Parade Route: Duck Pond, down Front Street, turn left on Oak street, end at Buchanan Common

### **Holiday Lighting Ceremony**

- 6pm Buchanan Common Stage
- Announcement of winners for Kids Costume
   Contest and Storefront Decorating Contest
- Pictures with Santa and Mrs. Claus to follow!
- Cookies and goody bags for kids

### **Storefront Decorating Contest**







Item IX. B.



| M                                                | AIN                   | 151         | RE