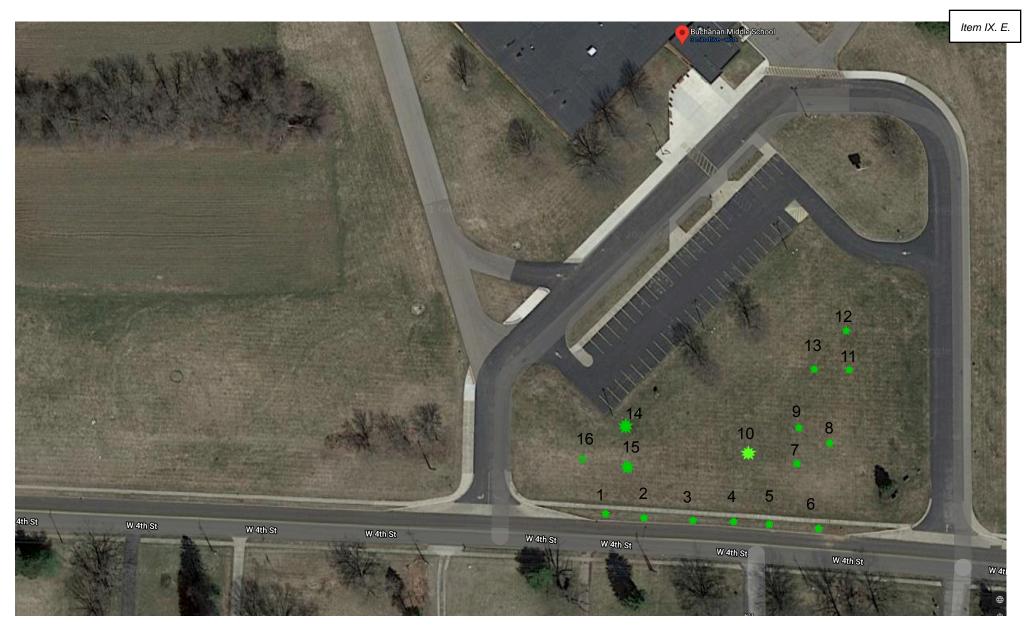

## E. Buchanan Tree Friends

Discuss plans to plant 50 trees and the proposed tree planting sites for the Great Lakes Restoration Initiative tree planting grant, October 16, 2021.

ReLeaf Michigan will seek to find Black Gum, Tuliptree, River Birch, American Hophornbeam, Bald Cypress, Red Maple, Sugar Maple, Hackberry, Swamp White Oak, Basswood, Littleleaf Linden, Princeton Sentry Ginkgo, Downy Hawthorn, Hawthorn, Serviceberry, and Crabapple trees. ReLeaf will competitively bid the trees with wholesale nurseries. The tree purchasing budget must adhere to the US Forest Service budget limitations for the cost and the delivery of the trees. The tree bids specify one and a half-inch to two-inch caliper diameter trees.