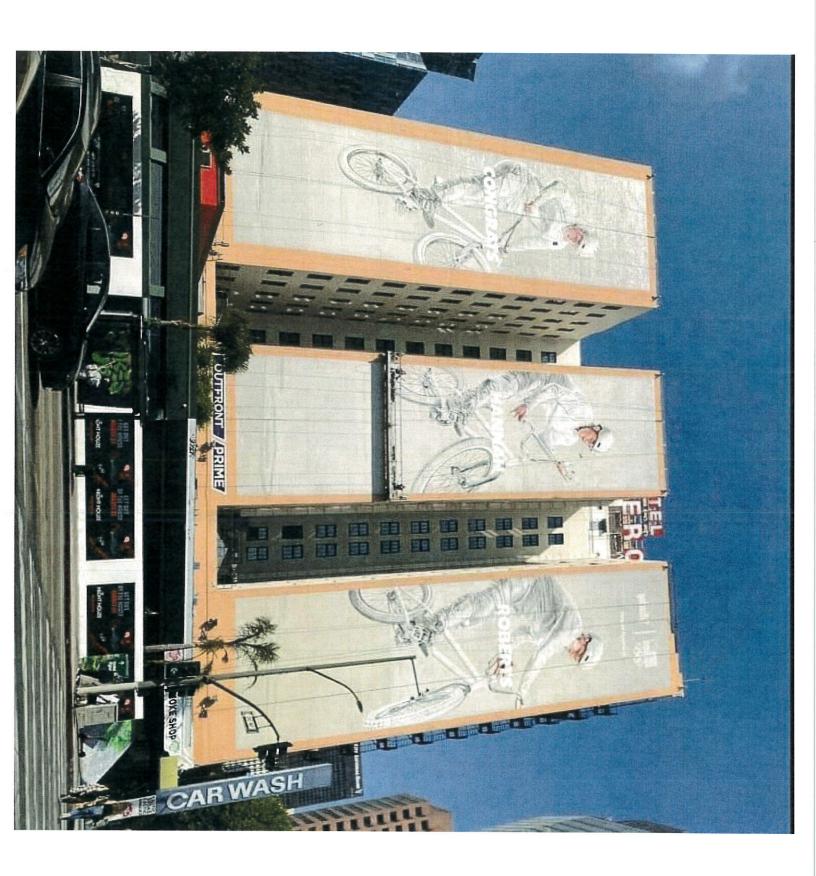

#### B. Community Development Director Report- Rich Murphy

- 1) Consideration for Olympian Hannah Roberts Mural Project and Funding Request for \$5,000.00
- 2) Consider Facade Grant for the Buchanan Senior Center at 810 Rynerson St.