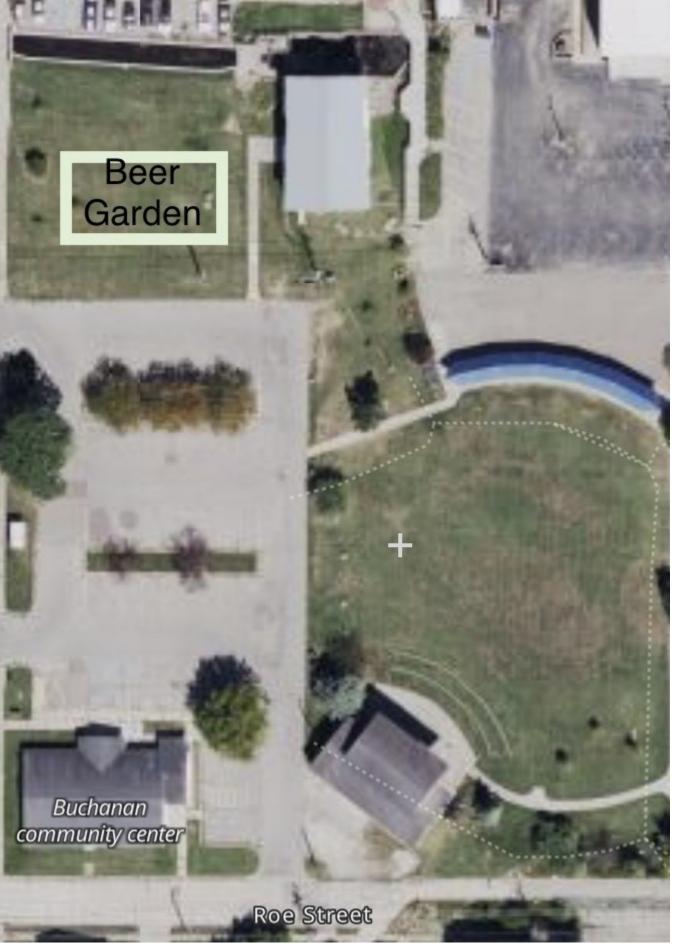

#### VIII. Scheduled Matters from the Floor (if any)

- A. <u>Lyla Grace Nonprofit Special Liquor License Request</u>- A representative of the Lyla Grace nonprofit will present a request to the City Commission seeking permission to apply for a Special Liquor License to host a beer garden at The Common and/or in the City-owned grassy area near Pears Mill during a July 3, 2022 concert. If the Commission approves, a vote is needed to authorize the Police Chief to sign the special liquor license application [\*NOTE- Even if approved by the City Commission, the event also requires approval from the Michigan Liquor Control Commission].
- B. <u>SMCAS Ambulance Board</u>- SMCAS (Southwest Michigan Community Ambulance Service) Director Brian Scribner will present to the Commission regarding an upcoming request for SMCAS funding approvals needed to continue the current provision of ambulance service within the City.