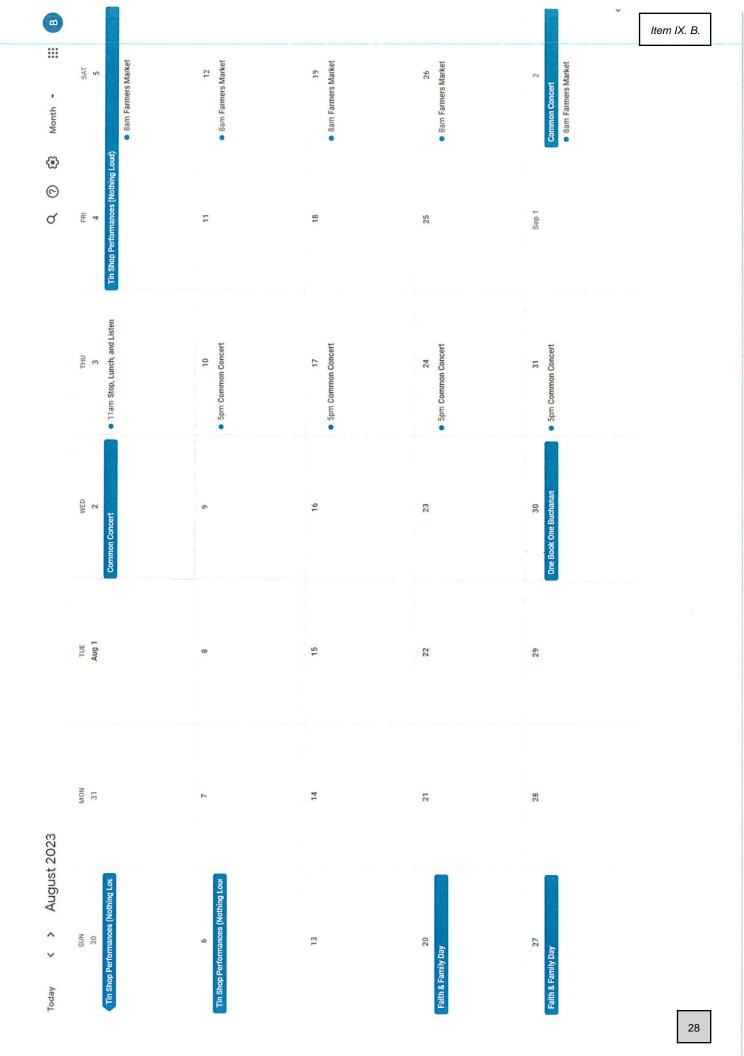

#### B. <u>Mainstreet Manager/Assistant Community Development Director, Ashley Regal</u>

1) Consider approving the 2023 Common Schedule.

- X. Unfinished Business
- XI. New Business

Item IX. B.

Brought to you by the Michigan Gateway Community Foundation and the City of Buchanan

# The Common Concert Series

THURSDAY, JUNE 1 SATURDAY, JUNE 3

THURSDAY, JUNE 8 THURSDAY, JUNE 22 SATURDAY, JUNE 24 THURSDAY, JUNE 29 THURSDAY, JULY 6 SATURDAY, JULY 8

THURSDAY, JULY 13 THURSDAY, JULY 20 SATURDAY, JULY 22 WEDNESDAY, AUGUST 2 AUGUST 11 (71PM-10PM) & 12 (12PM-10PM) FRIDAY, AUGUST 24 SATURDAY, AUGUST 26

THURSDAY, AUGUST 31

SOUTHSHORE CONCERT BAND **NICEST PLACE IN AMERICA** VAN DYKE & ABBY THOMAS **DEAN ULRICH TRIO** SHREDDY TENDERGRASS **DAVID GERALD BLUE WATER RAMBLERS RIVER RATS GRETA POPE'S MOTOWN** PRIDE OF THE MOTOR CITY HEY ANNIE STIFF LITTLE SOMETHING SAM GRISMAN PROJECT CHIPPEWAPALOOZA **BEN TRAVERSE** SHAKEDOWN SATURDAY PRESENTED BY HAPPY CAMPERS QUITE FRANK LEE

BIG BAND AMERICANA

JAZZ BLUEGRASS STEVIE RAY VAUGHN TRIBUTE OLD TIME PUNK MOTOWN

ROCK ROCK ROCK PROGRESSIVE BLUEGRASS/ROCK MUSIC FESTIVAL FOLK-SHANTY JAM BANDS

AMERICANA

Thursdays-Saturdays | 7-9pm | Buchanan, MI | July-September