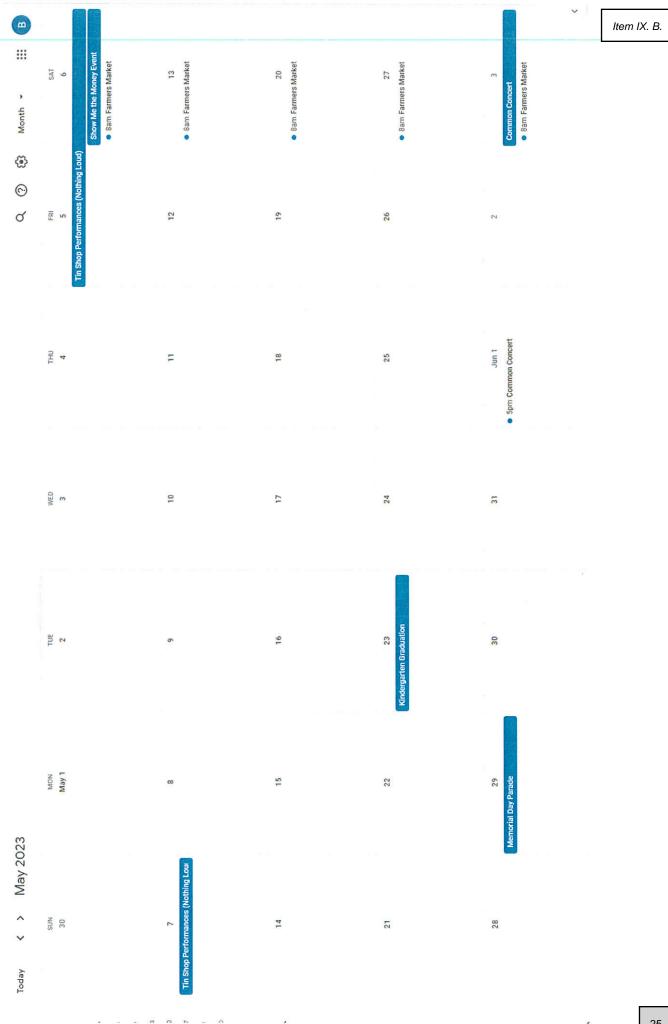

#### B. <u>Mainstreet Manager/Assistant Community Development Director, Ashley Regal</u>

1) Consider approving the 2023 Common Schedule.

- X. Unfinished Business
- XI. New Business

Item IX. B.

Brought to you by the Michigan Gateway Community Foundation and the City of Buchanan

# The Common Concert Series

THURSDAY, JUNE 1 SATURDAY, JUNE 3

THURSDAY, JUNE 8 THURSDAY, JUNE 22 SATURDAY, JUNE 24 THURSDAY, JUNE 29 THURSDAY, JULY 6 SATURDAY, JULY 8

THURSDAY, JULY 13 THURSDAY, JULY 20 SATURDAY, JULY 22 WEDNESDAY, AUGUST 2 AUGUST 11 (71PM-10PM) & 12 (12PM-10PM) FRIDAY, AUGUST 24 SATURDAY, AUGUST 26

THURSDAY, AUGUST 31

SOUTHSHORE CONCERT BAND **NICEST PLACE IN AMERICA** VAN DYKE & ABBY THOMAS **DEAN ULRICH TRIO** SHREDDY TENDERGRASS **DAVID GERALD BLUE WATER RAMBLERS RIVER RATS GRETA POPE'S MOTOWN** PRIDE OF THE MOTOR CITY HEY ANNIE STIFF LITTLE SOMETHING SAM GRISMAN PROJECT CHIPPEWAPALOOZA **BEN TRAVERSE** SHAKEDOWN SATURDAY PRESENTED BY HAPPY CAMPERS QUITE FRANK LEE

BIG BAND AMERICANA

JAZZ BLUEGRASS STEVIE RAY VAUGHN TRIBUTE OLD TIME PUNK MOTOWN

ROCK ROCK ROCK PROGRESSIVE BLUEGRASS/ROCK MUSIC FESTIVAL FOLK-SHANTY JAM BANDS

AMERICANA

Thursdays-Saturdays | 7-9pm | Buchanan, MI | July-September