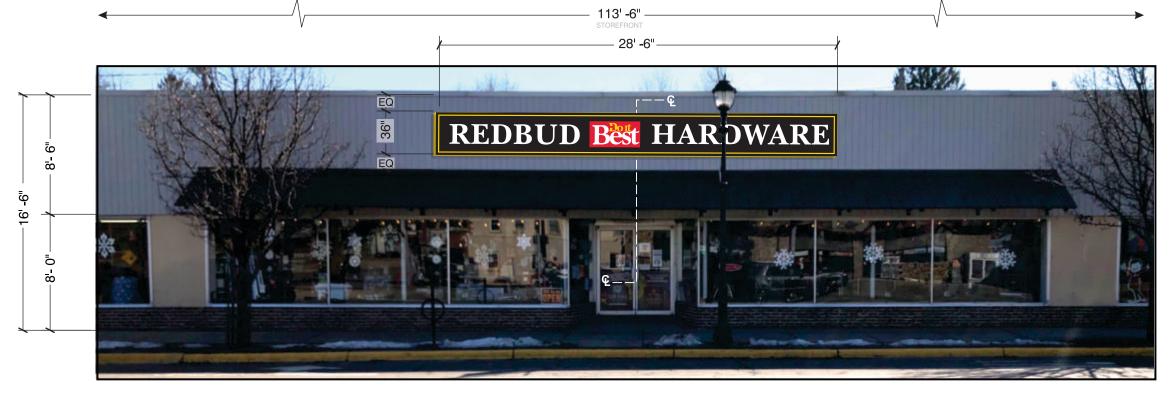

ANGLE FRAME WELDED TO FACE TO BE YELLOW

ANGLE FRAME WELDED TO FACE TO BE YELLOW

ANGLE FRAME ATTACHED TO WALL

YELLOW VINYL BORDER

SIDE VIEW: NTS Item X. A.

PROPOSED STOREFRONT
NTS

28'- 6"
27'- 1"

3'- 7 1/8"

REDBUD Best HARDWARE

A

<del>L</del>Q

#### NON-ILLUMINATED S/F WALL SIGN w/ 1 1/2" ANGLE FRAME & VINYL GRAPHICS

SCALE: 3/8" = 1'- 0" SQ FT: 85.5

QTY: 1 S/F SIGN