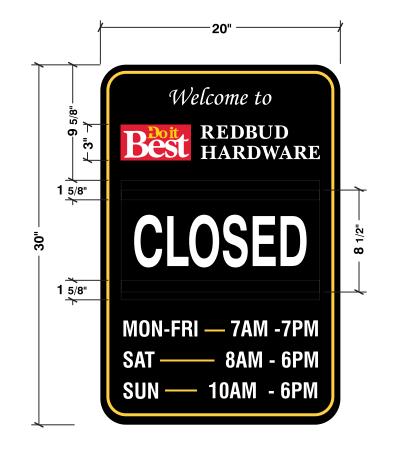

\* CENTER SIGN TO STOREFRONT DOOR AND VERTICALLY IN AREA ABOVE AWNING

REDBUD HARDWARE 266 E FRONT ST. BUCHANAN, MI 49107

ONE (1) S/F ALUMINUM WALL SIGN SCALE: 1 1/2" = 1'- 0" SQ FT: 4.17

QTY: 1 S/F SIGN

ALUMINUM FACE PAINTED BLACK WITH FIRST SURFACE OPAQUE VINYL GRAPHICS. (COLORS TO MATCH PMS 2350C RED & PMS 122C YELLOW & WHITE.)
WAGNER MUTUAL ZIP TRACK GLUED TO FACES W/ TWO (2) .060 LEXAN 'SLIDE IN' CHANGEABLE PIECES .060 LEXAN CHANGEABLE PIECE TO BE COVERED WITH BLACK VINYL, FRONT AND BACK SIDE.
WHITE VINYL TEXT, 'OPEN' FOR SIDE ONE(1) AND 'CLOSED' FOR SIDE TWO (2) APPLIED FIRST SURFACE,

FACE MOUNTED FLUSH TO STOREFRONT FACADE THRU FACE w/ HARDWARE APPROPRIATE FOR WALL MATERIAL.

PROPOSED REDBUD TRAIL ELEVATION SIGNAGE NTS

north american signs

| SALES: | SEAN DENISON | DWG # 2101068-02 | LOCATION: |
|--------|--------------|------------------|-----------|
| PM:    |              | REVISION         | ;         |
| ART:   | CAD 3.16.21  |                  |           |