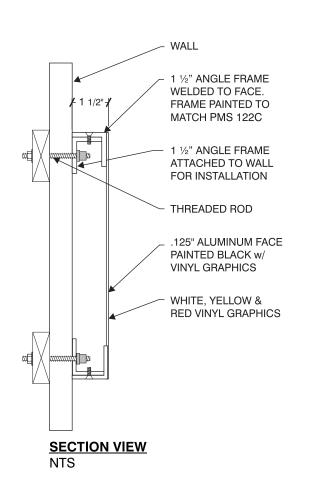

#### **FACE**

.125" ALUMINUM FACE PAINTED BLACK w/ VINYL GRAPHICS APPLIED 1st SURFACE. VINYL COLORS TO MATCH PMS 2350C RED, PMS 122C YELLOW, WHITE & BLACK. 1½" ANGLE FRAME WELDED TO FACE AND PAINTED TO MATCH PMS 122C YELLOW.

#### MOUNTING

1 1/2" ANGLE ATTACHED TO WALL w/ NON-CORROSIVE HARDWARE APPROPRIATE FOR WALL MATERIAL. FACE MOUNTED FLUSH TO STOREFRONT w/ COUNTERSUNK SCREWS THROUGH WELDED ANGLE ON FACE.

1 OF 2

| SALES: | SEAN DENISON | DWG # 2101068-02 | LOCATION: |
|--------|--------------|------------------|-----------|
| PM:    |              | REVISION         |           |
| ART:   | CAD 3.16.21  |                  |           |