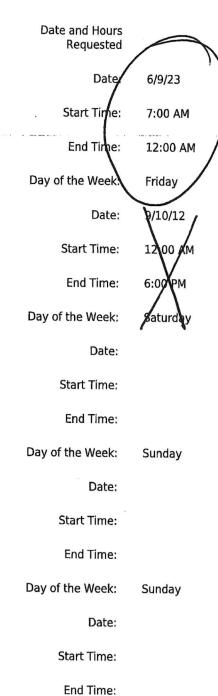

### D. Licensing Board - New Petitions

- D1. Steve Cavalieri, The Cup Defenders Association, 230 Wood Street request for Dancing and Entertainment License
  - a. recommendation Town Administrator and Fire Chief
  - b. recommendation Town Administrator and Chief of
    Police
- D2. Bristol Police Department re Request for One-Day Dancing and Entertainment License for 2nd Annual Community Night Out on the Bristol Town Common August 16th from 5PM 8PM rain date August 22nd (also see F1)
  - a. recommendation Town Administrator and Fire Chief
  - b. recommendation Town Administrator and Chief of
    Police
- D3. Paul Burmeister, for Explore Bristol Request for One-Day Dancing and Entertainment License for Friday Night Street Party" Event, June 9, 2023 from 5:30PM 9:00PM
  - a. recommendation Town Administrator and Fire Chief
  - b. recommendation Town Administrator and Chief of
    Police