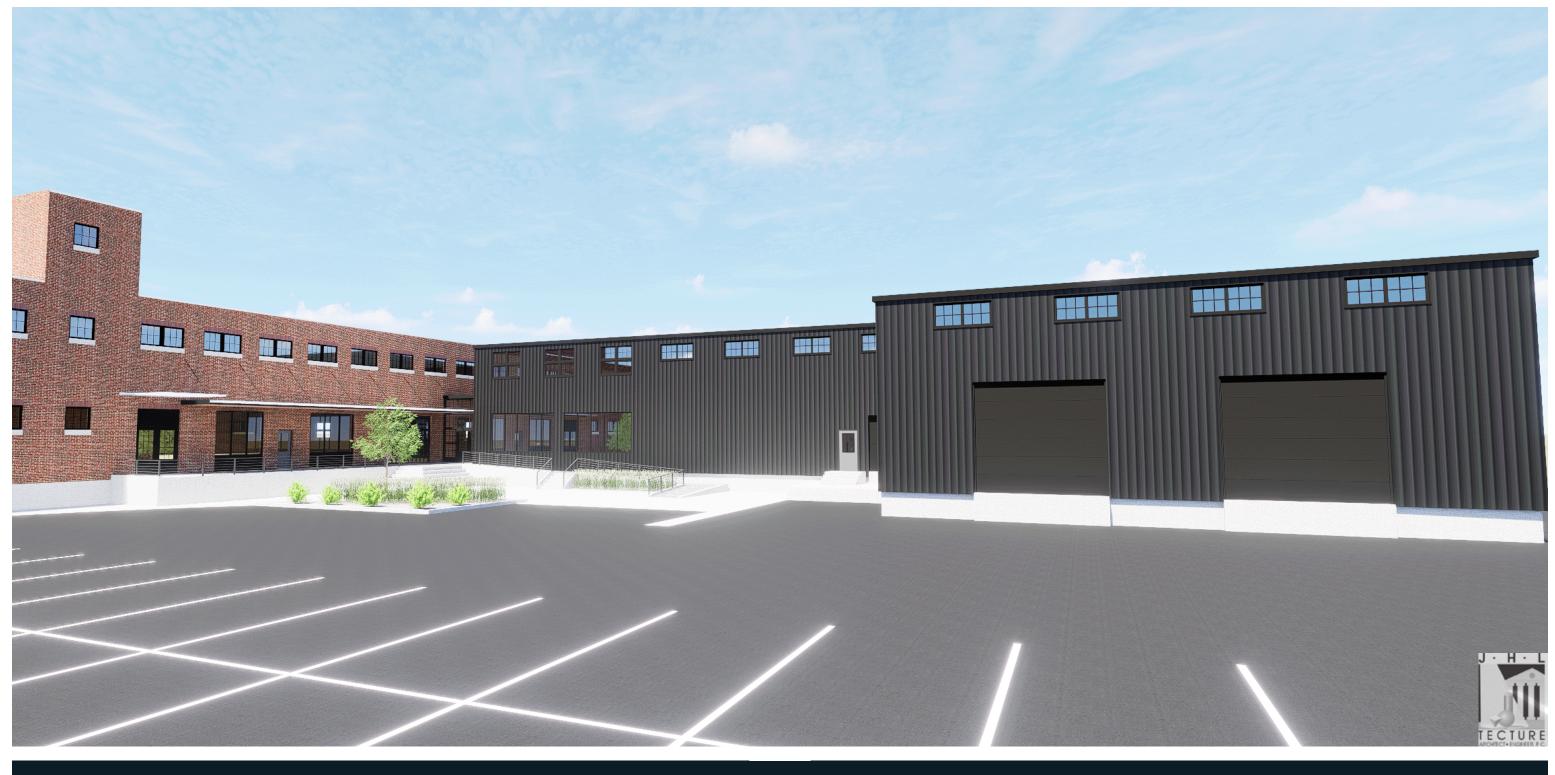

#### Building Group 3 - Unity Park 500 Wood Street, Bristol RI

The continued success of Unity Park as a magnet for new high tech businesses, and the need to meet the space requirements of the new Tenants at Building Group 3 has been a challenge. New construction both within and external to the existing buildings at Building Group 3 is necessary to meet these needs. In addition to the new structures, parking expansion to cover the needs of hundreds of new employees is required. Below is a summary/overview of the proposed new work.

#### 1. KVH Industries Inc.

KVH Industries is committed to leasing the first floor space in Unit 320 (former Zeller Condominium) including a new 12,330 square foot addition with an additional 2,516 square foot second floor. The addition is to include executive offices, high tech equipment, shipping and warehouse space. The addition includes a glass link to the existing building, transitioning to the new pre-engineered metal panel structure, including the new loading docks. The location on site meets the setback and height requirements based on the PUD zoning.