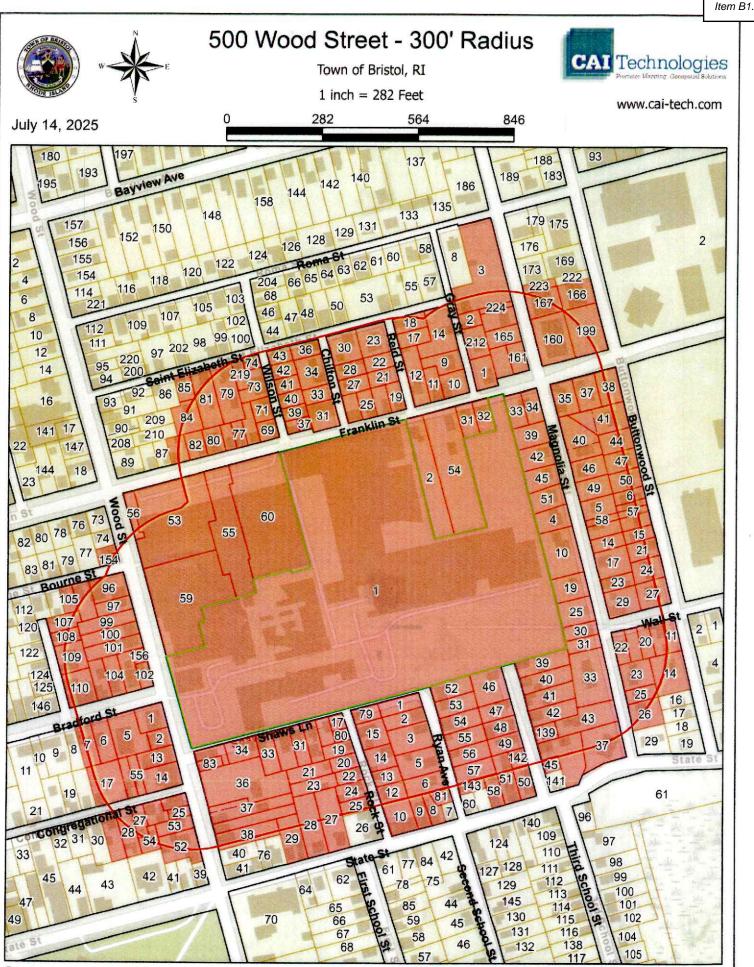

| В   | М            | PR           | F | ELEMENT REQUIRED                                                                                                                                                        | LOCATION<br>(PAGE #) | REVIEW<br>CODE |
|-----|--------------|--------------|---|-------------------------------------------------------------------------------------------------------------------------------------------------------------------------|----------------------|----------------|
| 1.  | 1            | 1            |   | Title Block with Name of the proposed project, Plat and Lot<br>numbers of the subject property, address of the subject property,<br>name and address of owner/applicant | Site Surrey<br>Py. 6 |                |
| 2.  | \$           | 1            |   | Name, address, phone, and stamp(s) of the RI Registered<br>Engineer and/or RI Registered Land Surveyor responsible for<br>the plans                                     |                      |                |
| 3.  | 1            | 1            |   | Date of plan preparation and all revision date(s), if any                                                                                                               |                      |                |
| 4.  | 1            | $\checkmark$ |   | True north arrow and graphic scale                                                                                                                                      |                      |                |
| 5.  | Ţ            | and in       |   | Site plan legend (all items displayed on site plans shall be symbolized in a legend)                                                                                    |                      |                |
| 6.  | 1            |              |   | Relevant references to deeds and recorded plans                                                                                                                         |                      |                |
| 7.  |              |              |   | List of sheets contained within the plan set                                                                                                                            | Cover Sheet, 1       |                |
| 8.  |              |              |   | Notation of any permits and/or agreements obtained from or<br>made with State and Federal agencies, including permit number<br>if applicable                            |                      |                |
| 9.  | $\checkmark$ |              |   | Names, addresses and Plat/Lot identified of abutting property owners and property within 200' of the parcel(s)                                                          | List of<br>Albutters |                |
| 10. |              |              |   | Names and address of any agencies or adjacent communities requiring notification under these regulations                                                                |                      |                |

#### E. <u>SUPPORTING MATERIALS</u>

| E  | М | PR | F | ELEMENT REQUIRED                                                                                                                                                                                                                                                                                                                                                                                                                                                                                                                                                                                                                                                                                                                                                                                                                                                                                     | LOCATION<br>(PAGE #) | REVIEW<br>CODE |
|----|---|----|---|------------------------------------------------------------------------------------------------------------------------------------------------------------------------------------------------------------------------------------------------------------------------------------------------------------------------------------------------------------------------------------------------------------------------------------------------------------------------------------------------------------------------------------------------------------------------------------------------------------------------------------------------------------------------------------------------------------------------------------------------------------------------------------------------------------------------------------------------------------------------------------------------------|----------------------|----------------|
| 1. | 1 |    |   | Copies of an aerial photograph or satellite image vicinity<br>map drawn to a measurable scale as necessary to show<br>the relationship of the subdivision/development parcel(s)<br>to the area within a half-mile radius, identifying the<br>locations of all streets, zoning district boundaries,<br>schools, parks, fire stations, and other significant public<br>facilities                                                                                                                                                                                                                                                                                                                                                                                                                                                                                                                      | Pg. 9-10             |                |
| 2. | 1 | 1  |   | Renderings, elevations or photographs as may be needed<br>to illustrate the visual impact of a proposed multi-family,<br>commercial or industrial subdivision/development                                                                                                                                                                                                                                                                                                                                                                                                                                                                                                                                                                                                                                                                                                                            | Pg. 22-30            |                |
| 3. | 1 |    |   | <ul> <li>A narrative report or written statement including:</li> <li>a. A general description of the existing physical<br/>environment and existing use(s) of the property;</li> <li>b. A general description of the use(s) and type(s) of<br/>subdivision/development proposed;</li> <li>c. A general statement and supporting maps and/or<br/>graphics that illustrates the approach utilized in<br/>designing the proposed subdivision/development,<br/>including consideration of existing conditions<br/>and significant site features;</li> <li>d. An estimate of the approximate population of the<br/>proposed subdivision/development, if any</li> <li>e. An estimate of the number of school-aged<br/>children to be housed in the proposed<br/>subdivision/development, if any.</li> <li>f. A general analysis of soil types and suitability for<br/>the development proposed;</li> </ul> |                      |                |