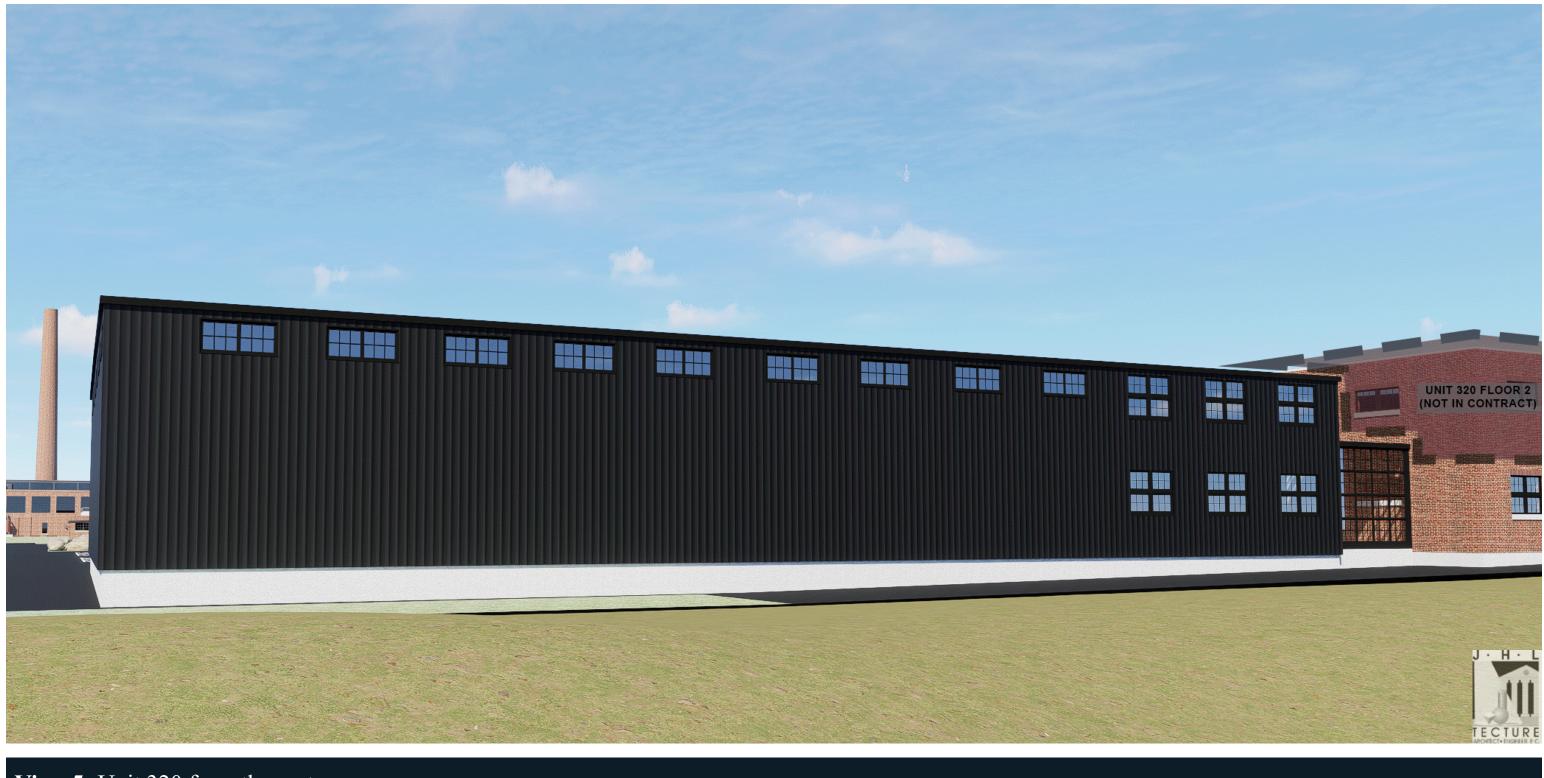

#### 1. KVH Industries Inc.

KVH Industries is committed to leasing the first floor space in Unit 320 (former Zeller Condominium) including a new 12,330 square foot addition with an additional 2,516 square foot second floor. The addition is to include executive offices, high tech equipment, shipping and warehouse space. The addition includes a glass link to the existing building, transitioning to the new pre-engineered metal panel structure, including the new loading docks. The location on site meets the setback and height requirements based on the PUD zoning.