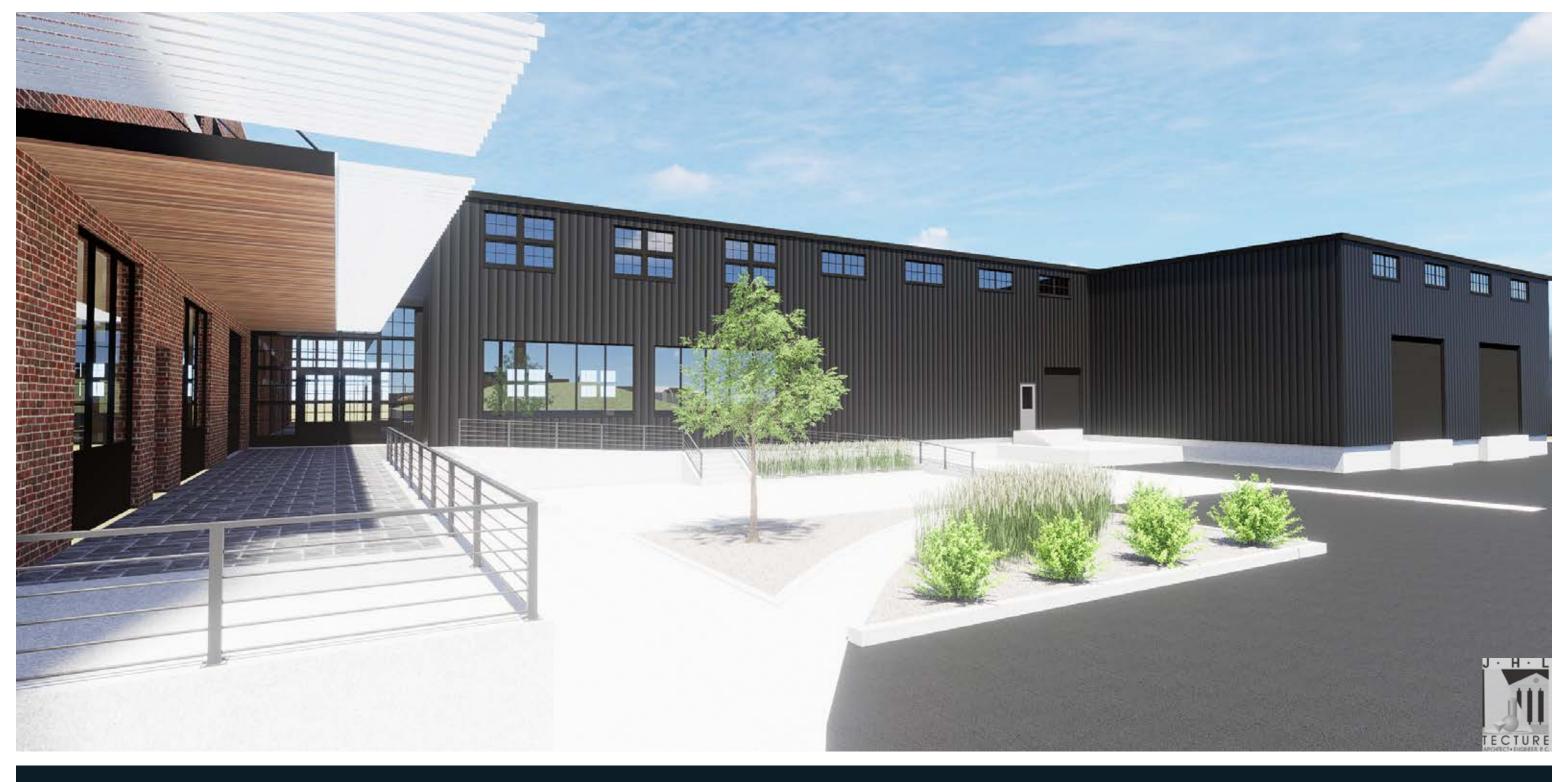

#### Building Group 3 - Unity Park 500 Wood Street, Bristol RI

The continued success of Unity Park as a magnet for new high tech businesses, and the need to meet the space requirements of the new Tenants at Building Group 3 has been a challenge. New construction both within and external to the existing buildings at Building Group 3 is necessary to meet these needs. In addition to the new structures, parking expansion to cover the needs of hundreds of new employees is required. Below is a summary/overview of the proposed new work.

#### 1. KVH Industries Inc.

KVH Industries is committed to leasing the first floor space in Unit 320 (former Zeller Condominium) including a new 12,330 square foot addition with an additional 2,516 square foot second floor. The addition is to include executive offices, high tech equipment, shipping and warehouse space. The addition includes a glass link to the existing building, transitioning to the new pre-engineered metal panel structure, including the new loading docks. The location on site meets the setback and height requirements based on the PUD zoning.