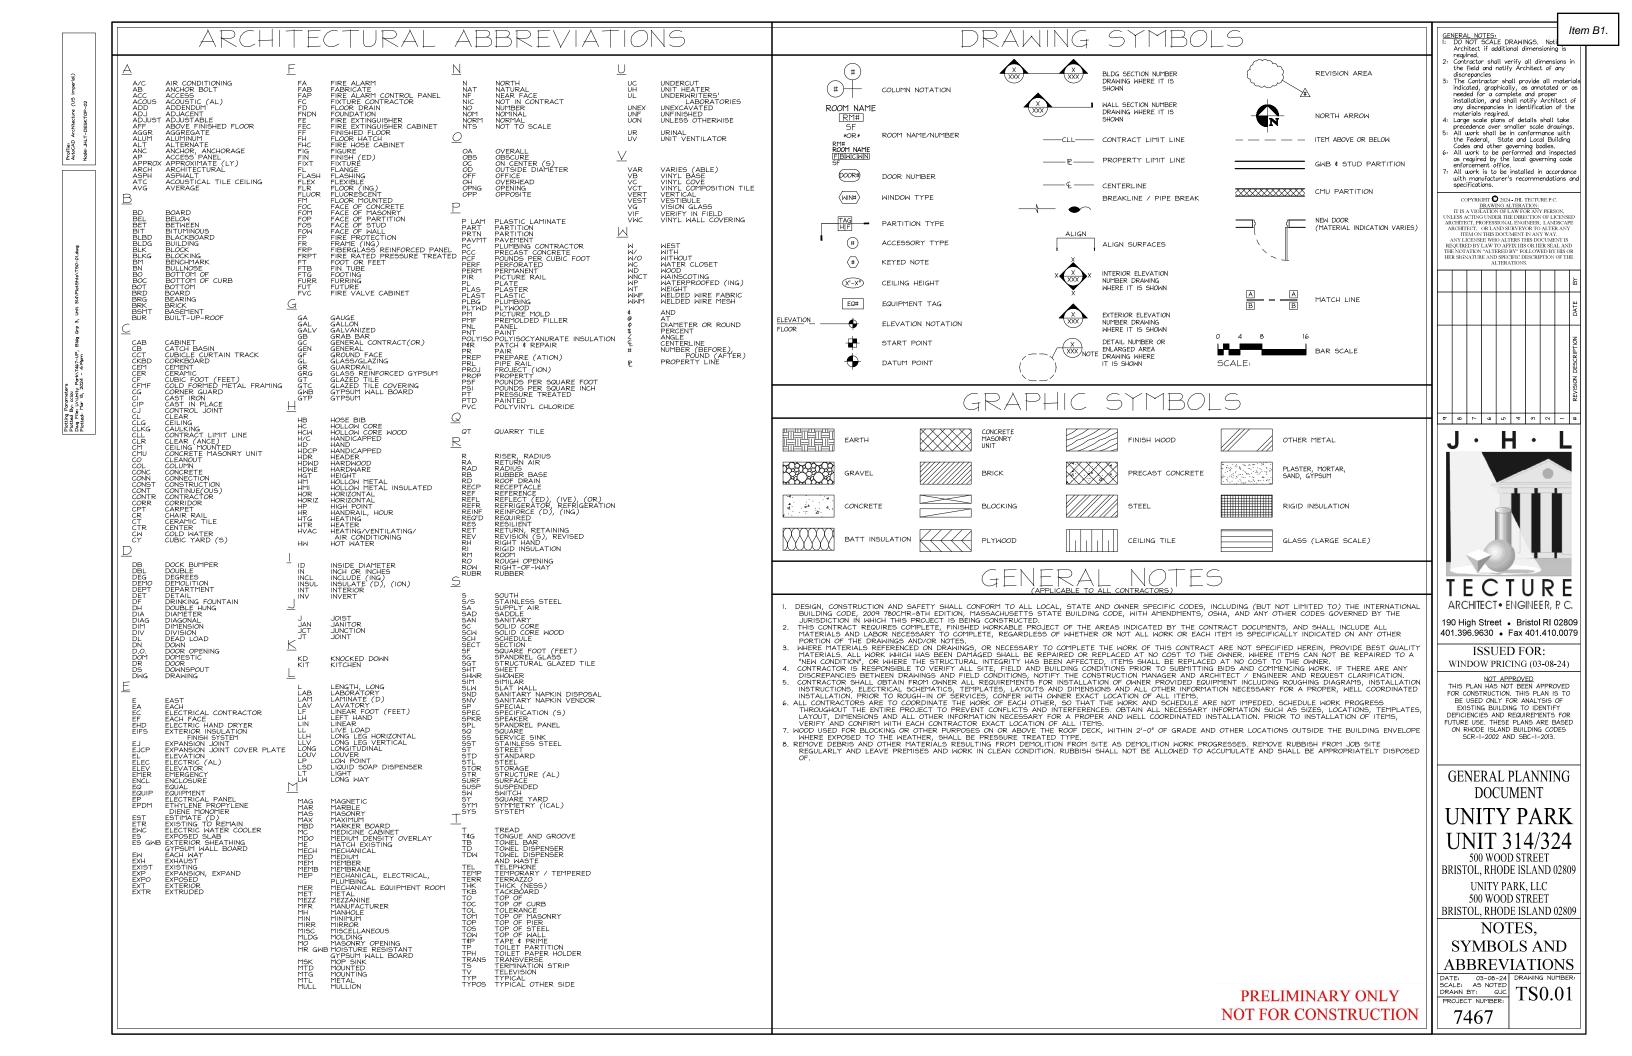

#### APPLICATION FORM AND SUBMISSION CHECKLIST FOR MAJOR LAND DEVELOPMENTS AND MAJOR SUBDIVISIONS

The completed application form together with the appropriate materials as indicated on the checklist shall be submitted to the Administrative Officer.

| А. | FORMS | AND | DOCUMENTS |
|----|-------|-----|-----------|
|    |       |     |           |

| Α  | М | PR | F | REQUIRED FORMS AND DOCUMENTS                                                                                                                                                           | REVIEW<br>CODE |
|----|---|----|---|----------------------------------------------------------------------------------------------------------------------------------------------------------------------------------------|----------------|
| 1. | 1 |    |   | Completed Application Form                                                                                                                                                             |                |
| 2. |   |    |   | A notarized letter from the property owner(s) stating that the applicant<br>has been granted the authority to proceed with the application with the<br>owner(s) permission and consent |                |
| 3. |   |    |   | Narrative describing the application                                                                                                                                                   |                |
| 4. |   | /  |   | Completed Project Review Application Checklist                                                                                                                                         |                |

| В   | М            | PR           | F | ELEMENT REQUIRED                                                                                                                                                        | LOCATION<br>(PAGE #) | REVIEW<br>CODE |
|-----|--------------|--------------|---|-------------------------------------------------------------------------------------------------------------------------------------------------------------------------|----------------------|----------------|
| 1.  | 1            | 1            |   | Title Block with Name of the proposed project, Plat and Lot<br>numbers of the subject property, address of the subject property,<br>name and address of owner/applicant | Site Surrey<br>Py. 6 |                |
| 2.  | \$           | 1            |   | Name, address, phone, and stamp(s) of the RI Registered<br>Engineer and/or RI Registered Land Surveyor responsible for<br>the plans                                     |                      |                |
| 3.  | 1            | 1            |   | Date of plan preparation and all revision date(s), if any                                                                                                               |                      |                |
| 4.  | 1            | $\checkmark$ |   | True north arrow and graphic scale                                                                                                                                      |                      |                |
| 5.  | Ţ            | and in       |   | Site plan legend (all items displayed on site plans shall be symbolized in a legend)                                                                                    |                      |                |
| 6.  | 1            |              |   | Relevant references to deeds and recorded plans                                                                                                                         |                      |                |
| 7.  |              |              |   | List of sheets contained within the plan set                                                                                                                            | Cover Sheet, 1       |                |
| 8.  |              |              |   | Notation of any permits and/or agreements obtained from or<br>made with State and Federal agencies, including permit number<br>if applicable                            |                      |                |
| 9.  | $\checkmark$ |              |   | Names, addresses and Plat/Lot identified of abutting property owners and property within 200' of the parcel(s)                                                          | List of<br>Albutters |                |
| 10. |              |              |   | Names and address of any agencies or adjacent communities requiring notification under these regulations                                                                |                      |                |

#### **B.** GENERAL INFORMATION (to be provided on plan sheets)