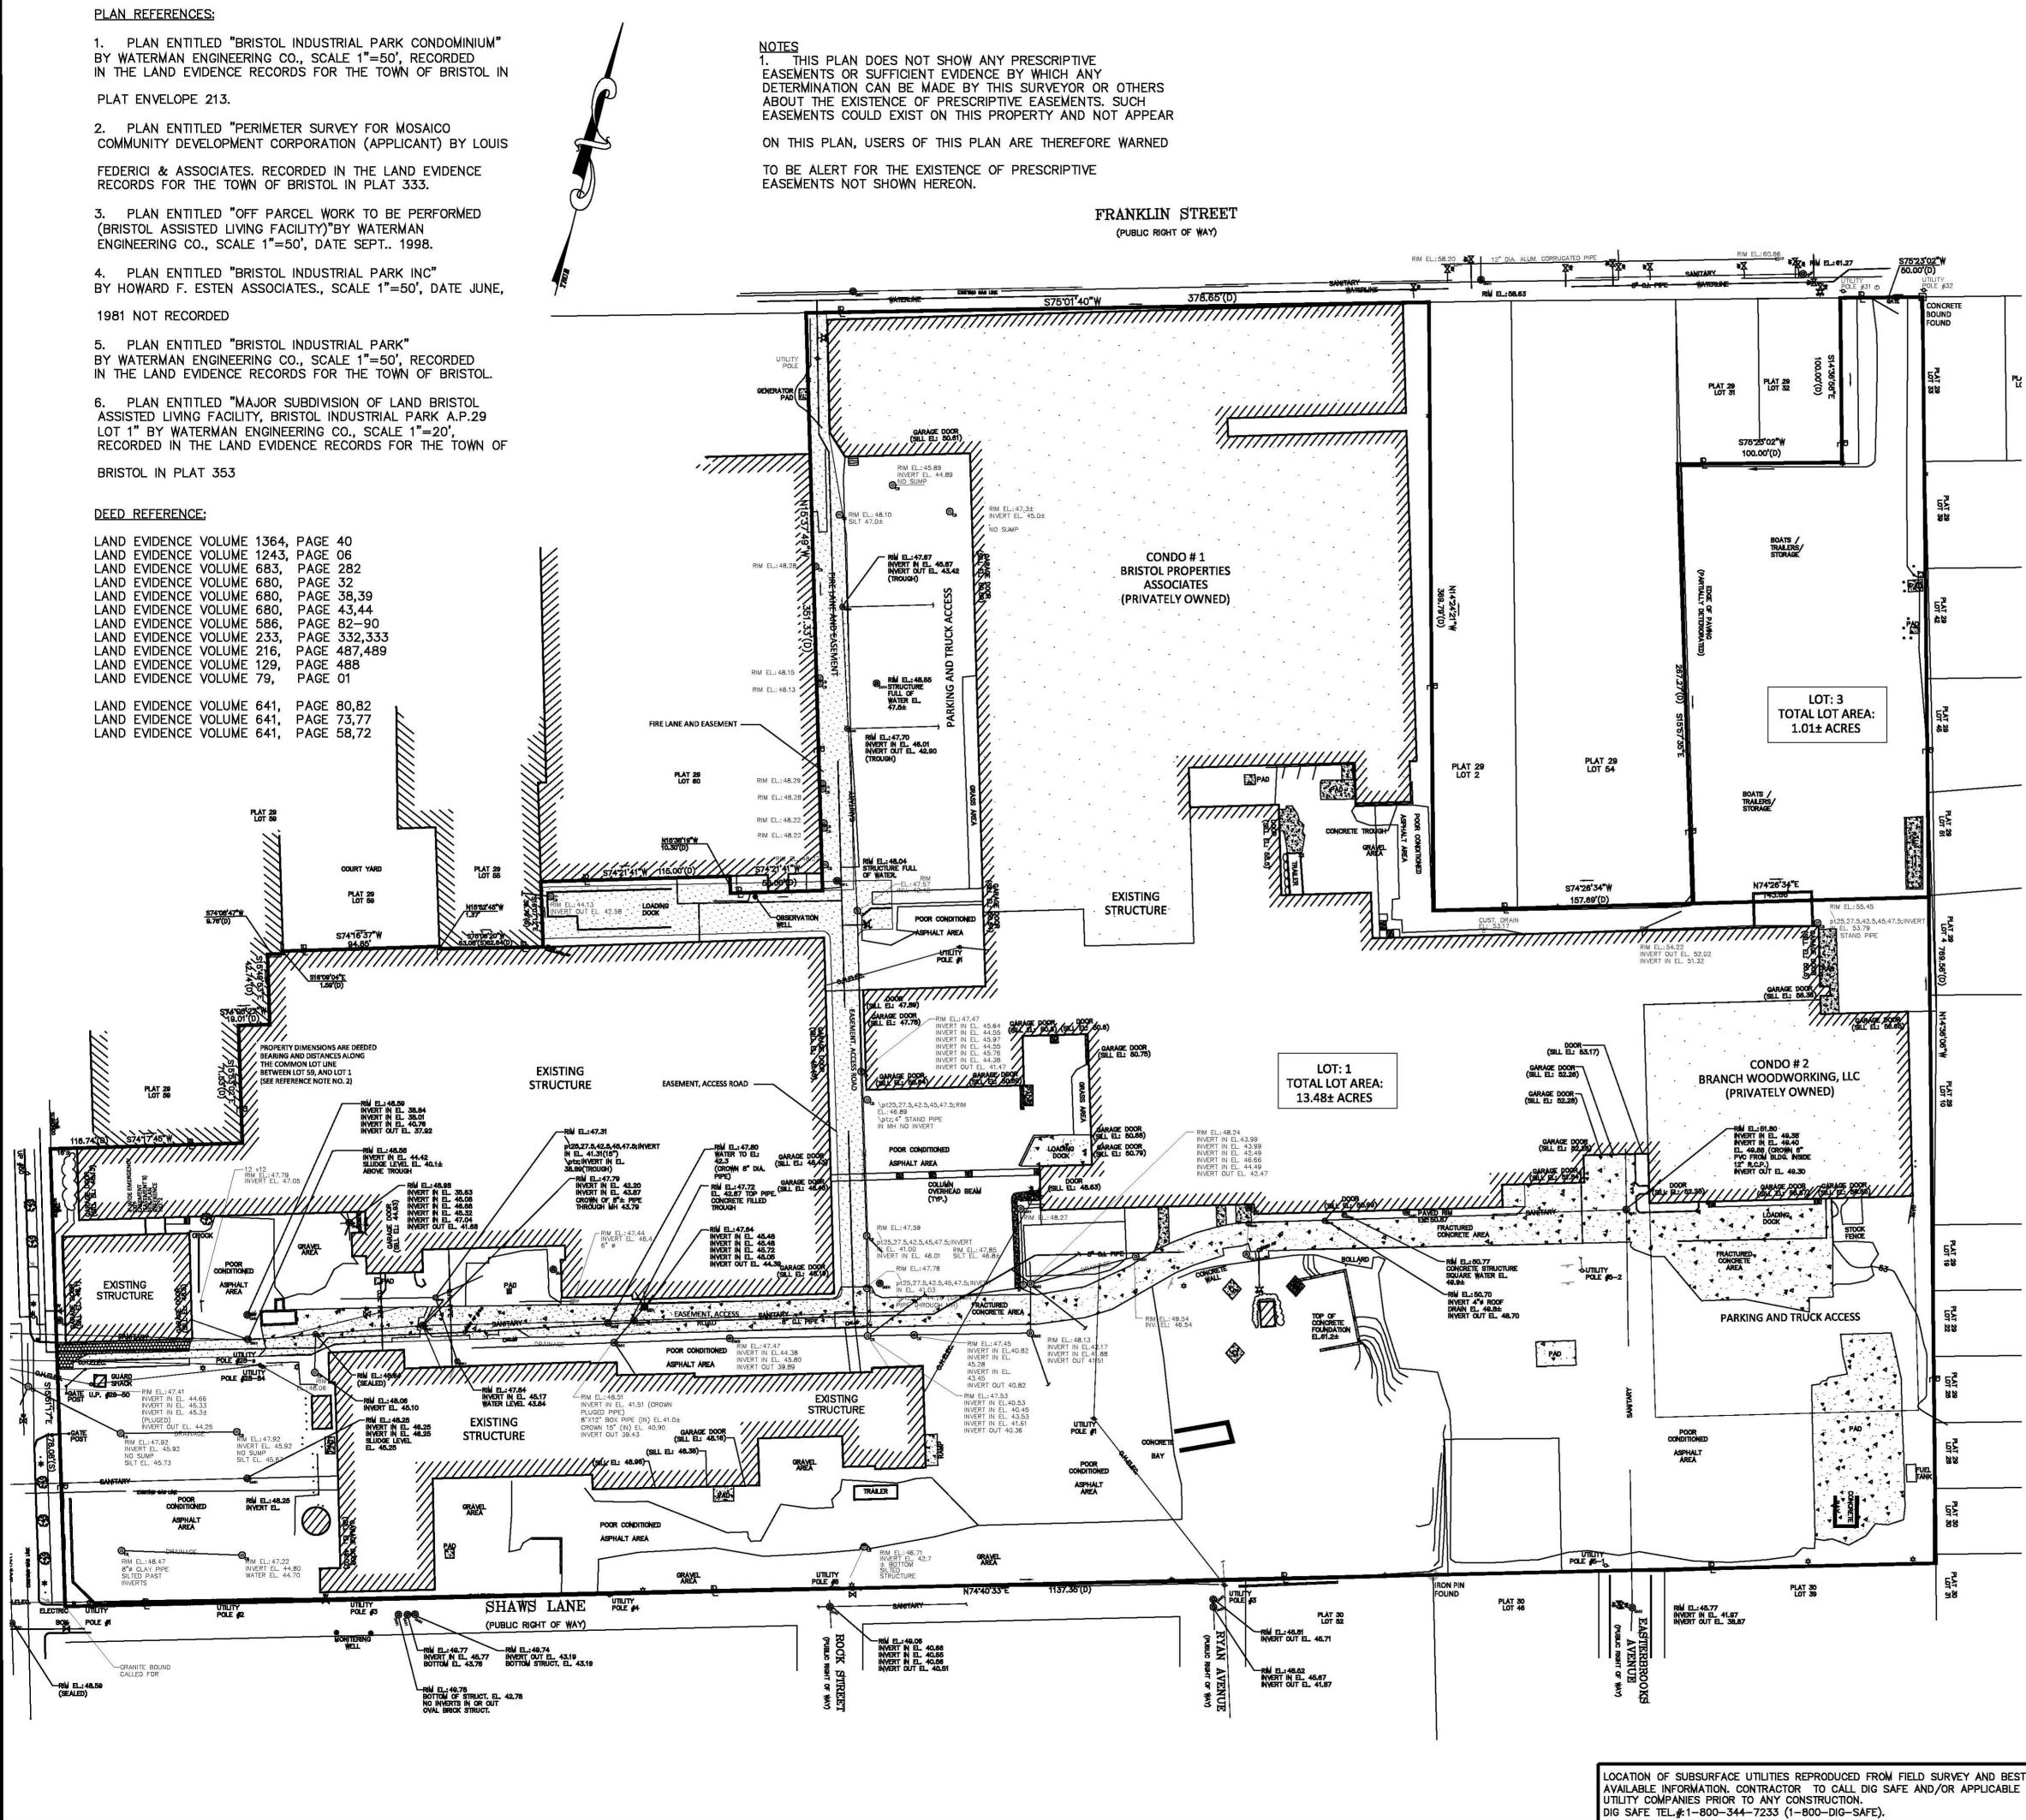

#### <u>C. EXISTING CONDITIONS PLAN(S) Show the entire tract of the subject property and all lots owned</u> by the owner/applicant as it currently exists

| С  | М | PR | F | ELEMENT REQUIRED                                                                                                                                                                                                                                                                                                                                                                                                 | LOCATION<br>(PAGE #)            | REVIEW<br>CODE |
|----|---|----|---|------------------------------------------------------------------------------------------------------------------------------------------------------------------------------------------------------------------------------------------------------------------------------------------------------------------------------------------------------------------------------------------------------------------|---------------------------------|----------------|
| 1. | ~ | 1  |   | A general location map showing the relationship of the subdivision/development parcel(s) of the area within a half-mile radius                                                                                                                                                                                                                                                                                   | Property<br>Aboutters,<br>Pg. 4 |                |
| 2. | * |    |   | Certification by a RI Registered Land Surveyor that a perimeter<br>study of the land being developed has been performed and<br>meets a Class I standard for property lines and a Class III<br>standard for topographic and existing conditions information.<br>* A Class 1 Property Survey is required at Master Plan for any<br>project that is requesting a Unified Development for a<br>dimensional variance. | S:+ C<br>Survey<br>Pg. 6        |                |
| 3. | 1 | 1  |   | Location of known existing casements and rights-of-way<br>within or adjacent to the subdivision/development<br>parcel(s)                                                                                                                                                                                                                                                                                         | 4                               |                |

| С   | М  | PR       | F | ELEMENT REQUIRED                                                                                                                                                                                                                                                                                          | LOCATION<br>(PAGE #)      | REVIEW<br>CODE |
|-----|----|----------|---|-----------------------------------------------------------------------------------------------------------------------------------------------------------------------------------------------------------------------------------------------------------------------------------------------------------|---------------------------|----------------|
| 4.  | ~  | <b>~</b> |   | Location of any existing street, driveways, farm roads,<br>woods roads, and/or trails that have been in public use<br>(pedestrian, equestrian, bicycle, etc.) within and adjacent<br>to the subdivision/development parcel(s)                                                                             | Site Survey.<br>Pg.6      |                |
| 5.  | \$ | /        |   | Zoning district(s) of the land being subdivided/developed,<br>with zoning boundary lines shown if there is more than<br>one district                                                                                                                                                                      |                           |                |
| 6.  |    |          |   | Density calculations based upon the exclusion of<br>unsuitable land from the total land area of the<br>subdivision/development parcel(s), include the total<br>acreage, the acreage of unsuitable land and the resulting<br>total number of units allowed by right                                        |                           |                |
| 7.  | ✓  | /        |   | Dimensions and total area of the subdivision/development<br>parcel(s), and location and dimensions of existing<br>property lines, type of easements and rights-of-way within<br>or adjacent to the subdivision/development parcel(s)                                                                      | Site Survey.<br>Pg.6      |                |
| 8.  |    |          |   | Existing contours at intervals at a minimum of two (2) feet                                                                                                                                                                                                                                               |                           |                |
| 9.  | 1  | 1        |   | Base flood elevation data; use the North American<br>Vertical Datum of 1988 (NAVD 88)                                                                                                                                                                                                                     | Site Survey.<br>Pq.6      |                |
| 10. |    |          |   | Boundaries and notation of the soil types classifications<br>for the entire area of the subdivision parcel(s)<br>Identification of areas containing prime agricultural soils<br>and farmland soils of statewide importance, or if no such<br>soils are present on the site, a notation indicating such    | ~                         |                |
| 11. |    |          | 2 | Location of soil contaminants present on the subject parcel, if any                                                                                                                                                                                                                                       |                           |                |
| 12. | 1  | ~        |   | Identification of any geologic formations on the proposed<br>parcel(s), including rock outcroppings, cliffs, coastal<br>features, etc.                                                                                                                                                                    | Site Survey,<br>Dg. 6     |                |
| 13. |    |          |   | Location of wetlands, watercourses or coastal features<br>within and adjacent to the parcel(s), including buffer areas<br>as defined by RIDEM for wetlands                                                                                                                                                |                           |                |
| 14. |    |          |   | Location of wooded areas and areas of active agricultural use                                                                                                                                                                                                                                             |                           |                |
| 15. |    | 1        |   | Boundaries of applicable watersheds for the parcel(s)                                                                                                                                                                                                                                                     |                           |                |
| 16. |    |          |   | Location, size, and use/type of all existing buildings or significant above-ground structures, including stone walls                                                                                                                                                                                      |                           |                |
| 17. | 1  | 1        |   | Location and size of existing buildings or significant<br>above-ground structures, including stone walls, on parcels<br>immediately adjacent to the subdivision/development<br>parcel(s)                                                                                                                  | Sive<br>Survey:<br>Fil. 6 |                |
| 18. | 1  | ~        |   | Location, size, and type of all known, existing above and<br>below ground utilities, including sewer, water, gas,<br>electric, stormwater drainage and communications or<br>telecommunications infrastructure, as may be present on<br>the site or within the right of way along the property<br>frontage |                           |                |
| 19. |    |          |   | Location of any significant natural or cultural features,                                                                                                                                                                                                                                                 |                           |                |

#### D. PROPOSED CONDITIONS PLAN(S) Show all items on Existing Conditions Plan as well as the following:

| D  | M | PR | F | ELEMENT REQUIRED                                                                                                                                                                            | LOCATION<br>(PAGE #) | REVIEW<br>CODE |
|----|---|----|---|---------------------------------------------------------------------------------------------------------------------------------------------------------------------------------------------|----------------------|----------------|
| 1. |   |    |   | Boundaries and total area of any land classified as "unsuitable<br>for development" as defined in the Regulations                                                                           |                      |                |
| 2. | 1 |    |   | Proposed number of buildable lots                                                                                                                                                           | Site Survey          |                |
| 3. | 1 | 1  |   | Proposed easements and rights-of-way within the subdivision parcel(s)                                                                                                                       |                      |                |
| 4. | 1 | ~  |   | Proposed lot lines, with accurate dimensions and lot areas and<br>lot numbers, drawn so as to distinguish them from existing<br>property lines                                              | Site Plan,<br>Pg. 7  |                |
| 5. |   |    |   | Proposed structures and all accessory structures with<br>dimensions or area indicated and total lot coverage, including<br>proposed number of residential units per building, if applicable |                      |                |
| 6. | ~ |    |   | Zoning District Dimensional Regulations of the<br>subdivision/development parcel(s) and a Zoning Data table<br>with the required zoning dimensions and those for the proposed<br>project    | site Plan,<br>Pg. 7  |                |
| 7. | 1 | ~  |   | Proposed structure(s) and other site improvements with<br>dimensions or area indicated for a multi-family, commercial or<br>industrial subdivision/development and total lot coverage       | A1 01,<br>Dg. 16     |                |
| 8. |   |    |   | Proposed streets, if any, with accurate areas and dimensions                                                                                                                                |                      |                |
| 9. |   |    |   | Any proposed on- and/or off-site improvements including streets, access drives, loading areas, parking areas, sidewalks,                                                                    |                      |                |