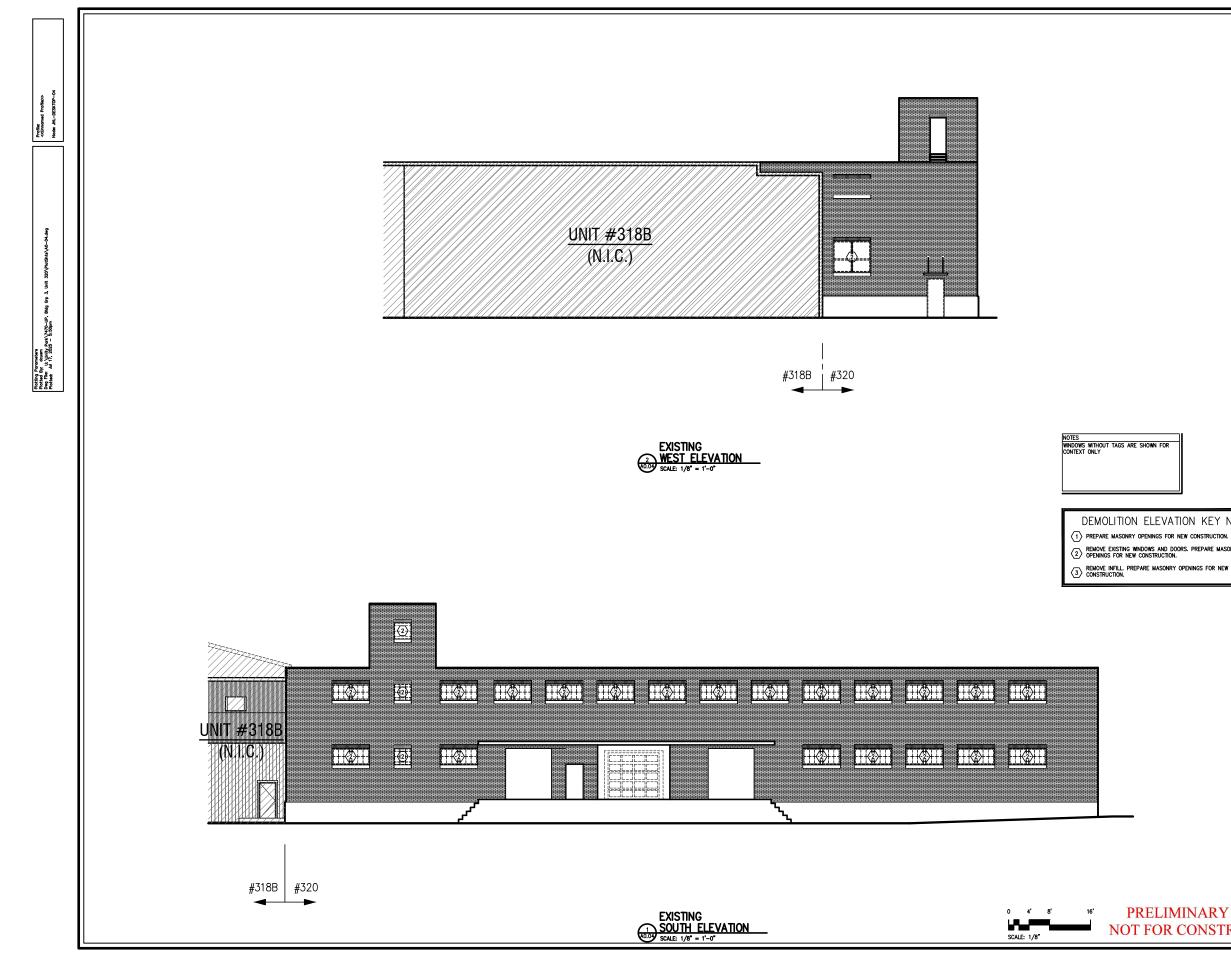

#### 1. KVH Industries Inc.

KVH Industries is committed to leasing the first floor space in Unit 320 (former Zeller Condominium) including a new 12,330 square foot addition with an additional 2,516 square foot second floor. The addition is to include executive offices, high tech equipment, shipping and warehouse space. The addition includes a glass link to the existing building, transitioning to the new pre-engineered metal panel structure, including the new loading docks. The location on site meets the setback and height requirements based on the PUD zoning.