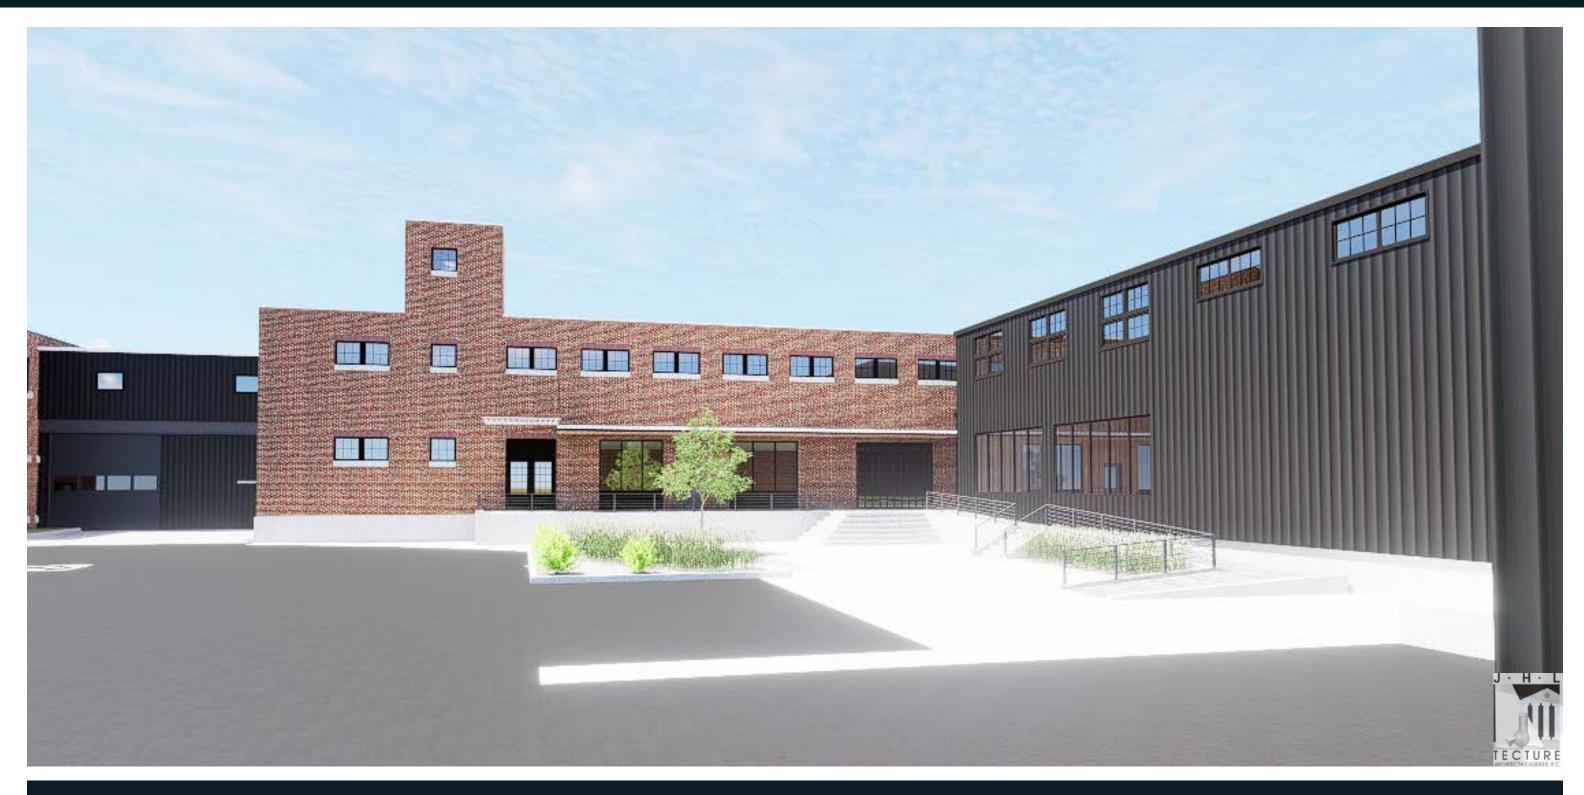

#### Building Group 3 - Unity Park 500 Wood Street, Bristol RI

The continued success of Unity Park as a magnet for new high tech businesses, and the need to meet the space requirements of the new Tenants at Building Group 3 has been a challenge. New construction both within and external to the existing buildings at Building Group 3 is necessary to meet these needs. In addition to the new structures, parking expansion to cover the needs of hundreds of new employees is required. Below is a summary/overview of the proposed new work.

#### 1. KVH Industries Inc.

KVH Industries is committed to leasing the first floor space in Unit 320 (former Zeller Condominium) including a new 12,330 square foot addition with an additional 2,516 square foot second floor. The addition is to include executive offices, high tech equipment, shipping and warehouse space. The addition includes a glass link to the existing building, transitioning to the new pre-engineered metal panel structure, including the new loading docks. The location on site meets the setback and height requirements based on the PUD zoning.