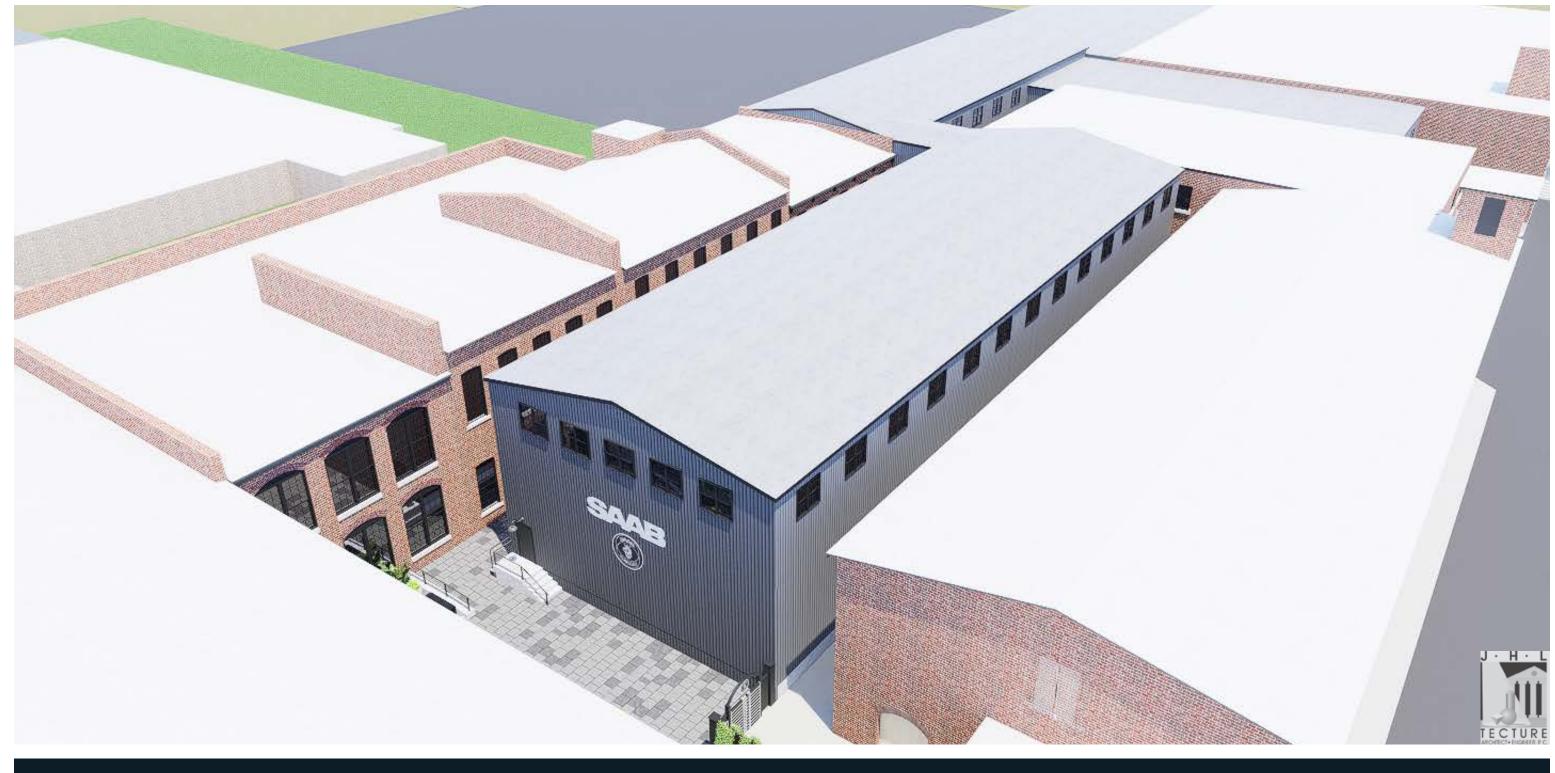

#### Building Group 3 - Unity Park 500 Wood Street, Bristol RI

The continued success of Unity Park as a magnet for new high tech businesses, and the need to meet the space requirements of the new Tenants at Building Group 3 has been a challenge. New construction both within and external to the existing buildings at Building Group 3 is necessary to meet these needs. In addition to the new structures, parking expansion to cover the needs of hundreds of new employees is required. Below is a summary/overview of the proposed new work.