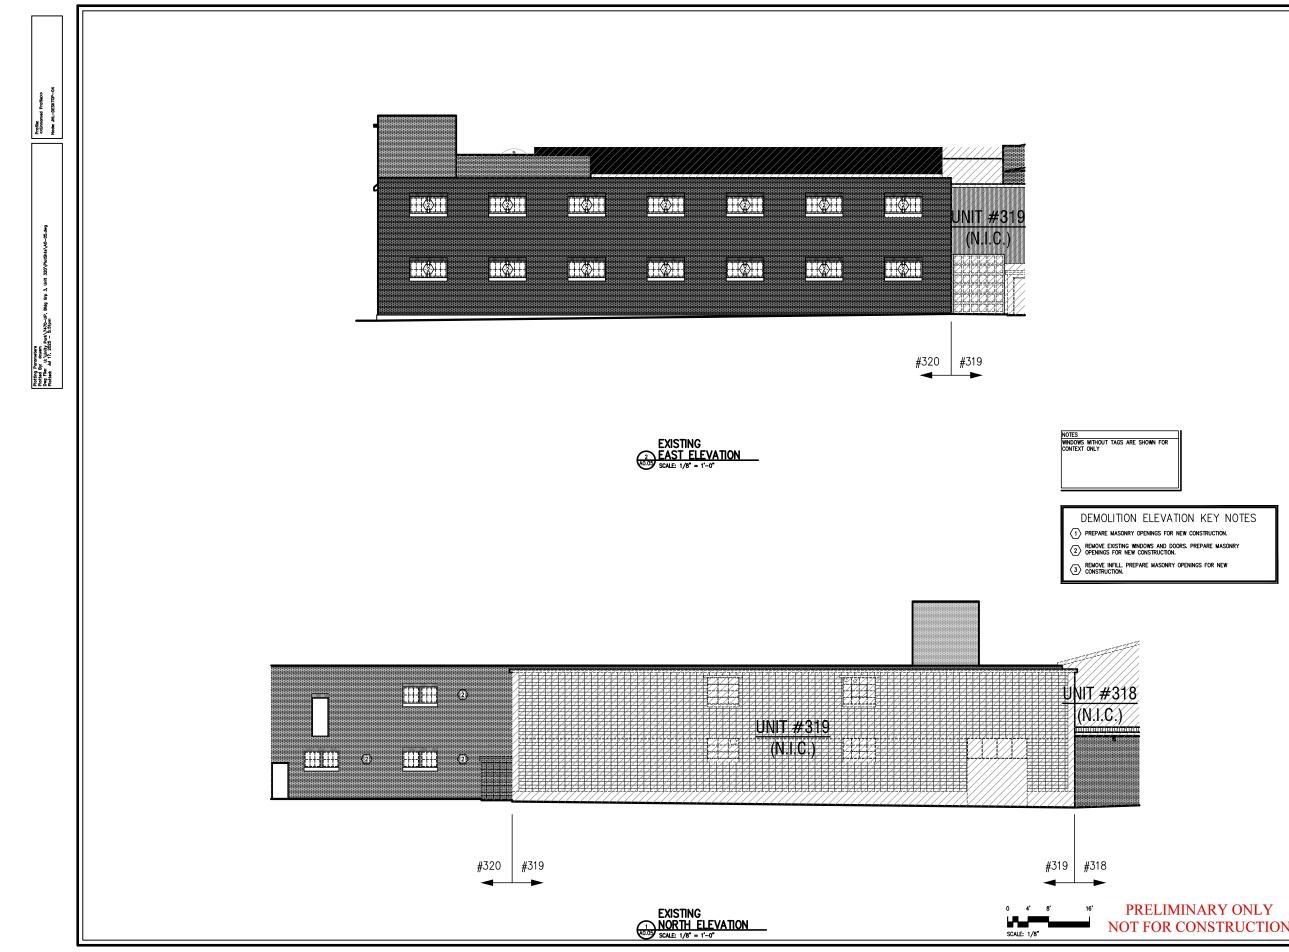

#### Building Group 3 - Unity Park 500 Wood Street, Bristol RI

The continued success of Unity Park as a magnet for new high tech businesses, and the need to meet the space requirements of the new Tenants at Building Group 3 has been a challenge. New construction both within and external to the existing buildings at Building Group 3 is necessary to meet these needs. In addition to the new structures, parking expansion to cover the needs of hundreds of new employees is required. Below is a summary/overview of the proposed new work.

#### 1. KVH Industries Inc.

KVH Industries is committed to leasing the first floor space in Unit 320 (former Zeller Condominium) including a new 12,330 square foot addition with an additional 2,516 square foot second floor. The addition is to include executive offices, high tech equipment, shipping and warehouse space. The addition includes a glass link to the existing building, transitioning to the new pre-engineered metal panel structure, including the new loading docks. The location on site meets the setback and height requirements based on the PUD zoning.