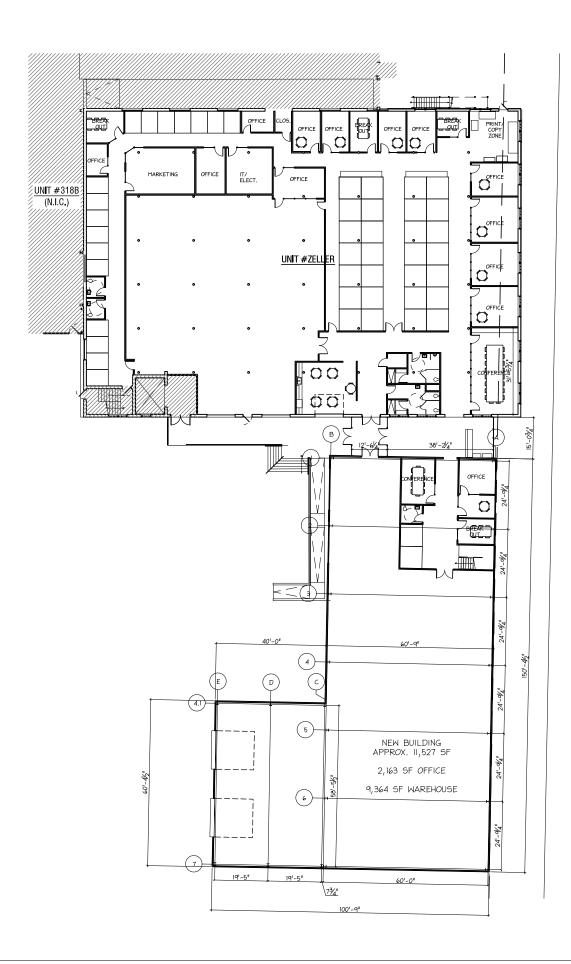

#### Building Group 3 - Unity Park 500 Wood Street, Bristol RI

The continued success of Unity Park as a magnet for new high tech businesses, and the need to meet the space requirements of the new Tenants at Building Group 3 has been a challenge. New construction both within and external to the existing buildings at Building Group 3 is necessary to meet these needs. In addition to the new structures, parking expansion to cover the needs of hundreds of new employees is required. Below is a summary/overview of the proposed new work.

#### 1. KVH Industries Inc.

KVH Industries is committed to leasing the first floor space in Unit 320 (former Zeller Condominium) including a new 12,330 square foot addition with an additional 2,516 square foot second floor. The addition is to include executive offices, high tech equipment, shipping and warehouse space. The addition includes a glass link to the existing building, transitioning to the new pre-engineered metal panel structure, including the new loading docks. The location on site meets the setback and height requirements based on the PUD zoning.