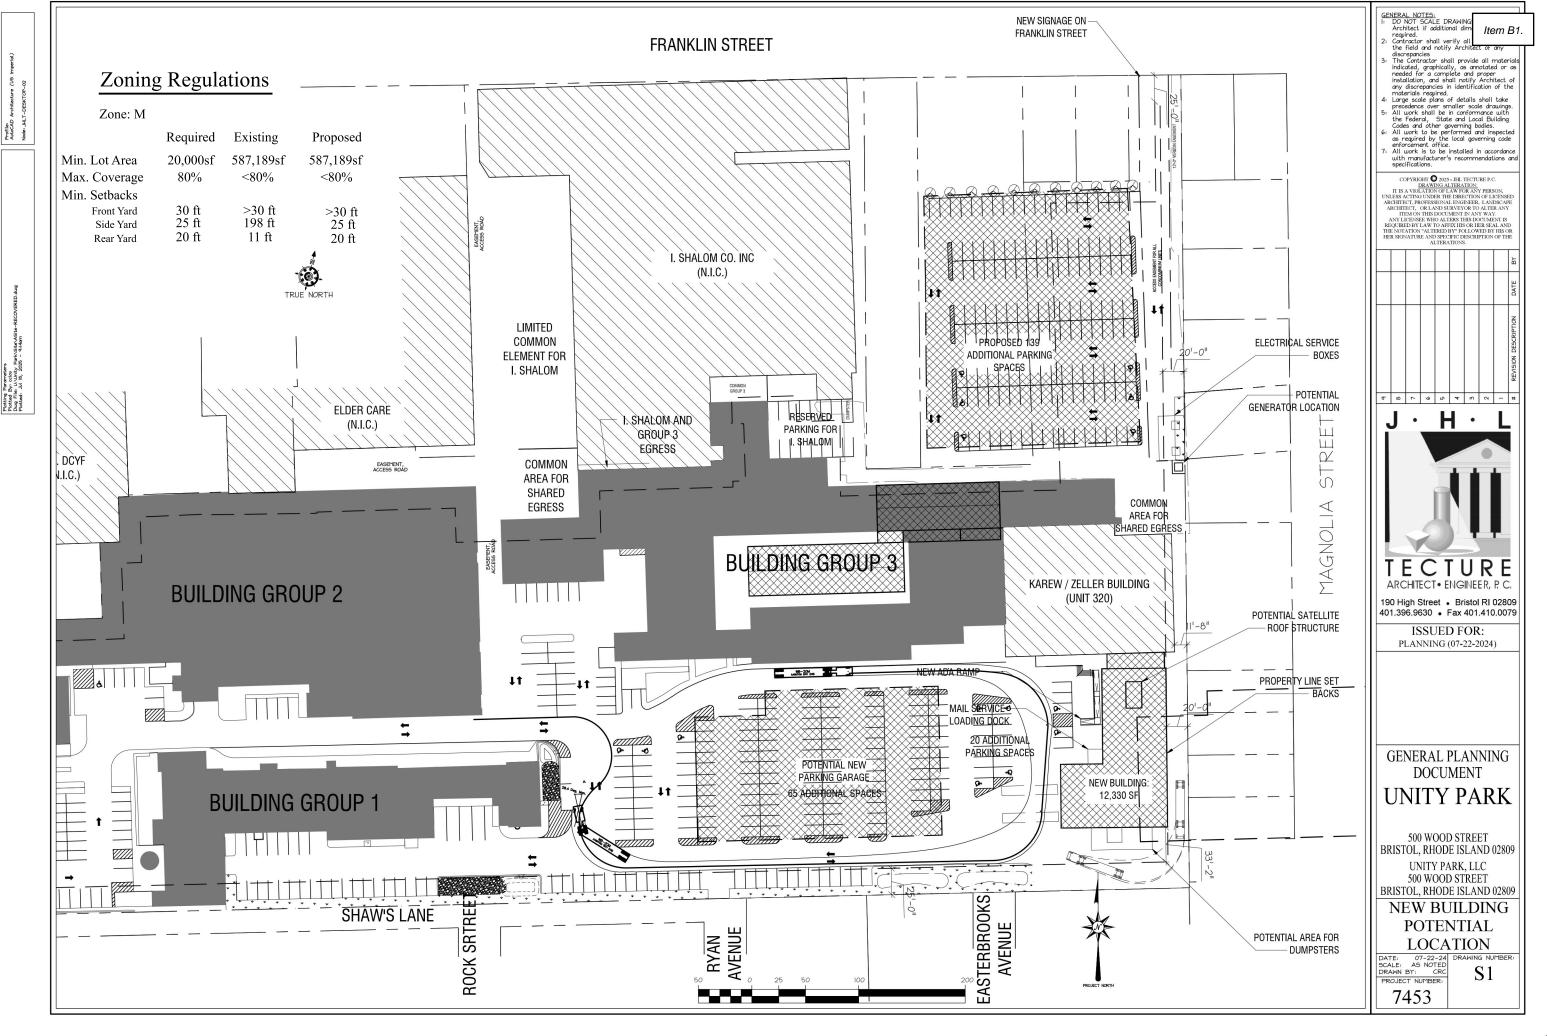

#### B. New Business

Review of Combined Master Plan and Preliminary Plan B1. Phase for the Major Land Development Application with Recommendation to the Planning Board The proposal is to construct a 2-story office, production, and warehouse addition to Unit 320 in Building Group 3 with 12,305 square feet on the first floor and 2,516 square feet on the second floor for KVH, Industries, Inc.; rehabilitate 11,808 square feet of Building Group 3 for SAAB, Inc. Northeast US Headquarters and production space; extend surface parking to the rear of 214 Franklin Street and, add a three-story structured parking garage located to the south of Building Group 3. Property located at 500 Wood Street, Assessor's Plat 29, Lot 1 Zone: Rehab LDP Zone with conditions and is within the Historic District Zone, and 214 Franklin Street, Assessor's Plat 29, Lot 54 is in the R-6 zone Owner: Unity Park, LLC / Applicant: Unity Park, LLC

#### Building Group 3 - Unity Park 500 Wood Street, Bristol RI

The continued success of Unity Park as a magnet for new high tech businesses, and the need to meet the space requirements of the new Tenants at Building Group 3 has been a challenge. New construction both within and external to the existing buildings at Building Group 3 is necessary to meet these needs. In addition to the new structures, parking expansion to cover the needs of hundreds of new employees is required. Below is a summary/overview of the proposed new work.

#### 1. KVH Industries Inc.

KVH Industries is committed to leasing the first floor space in Unit 320 (former Zeller Condominium) including a new 12,330 square foot addition with an additional 2,516 square foot second floor. The addition is to include executive offices, high tech equipment, shipping and warehouse space. The addition includes a glass link to the existing building, transitioning to the new pre-engineered metal panel structure, including the new loading docks. The location on site meets the setback and height requirements based on the PUD zoning.