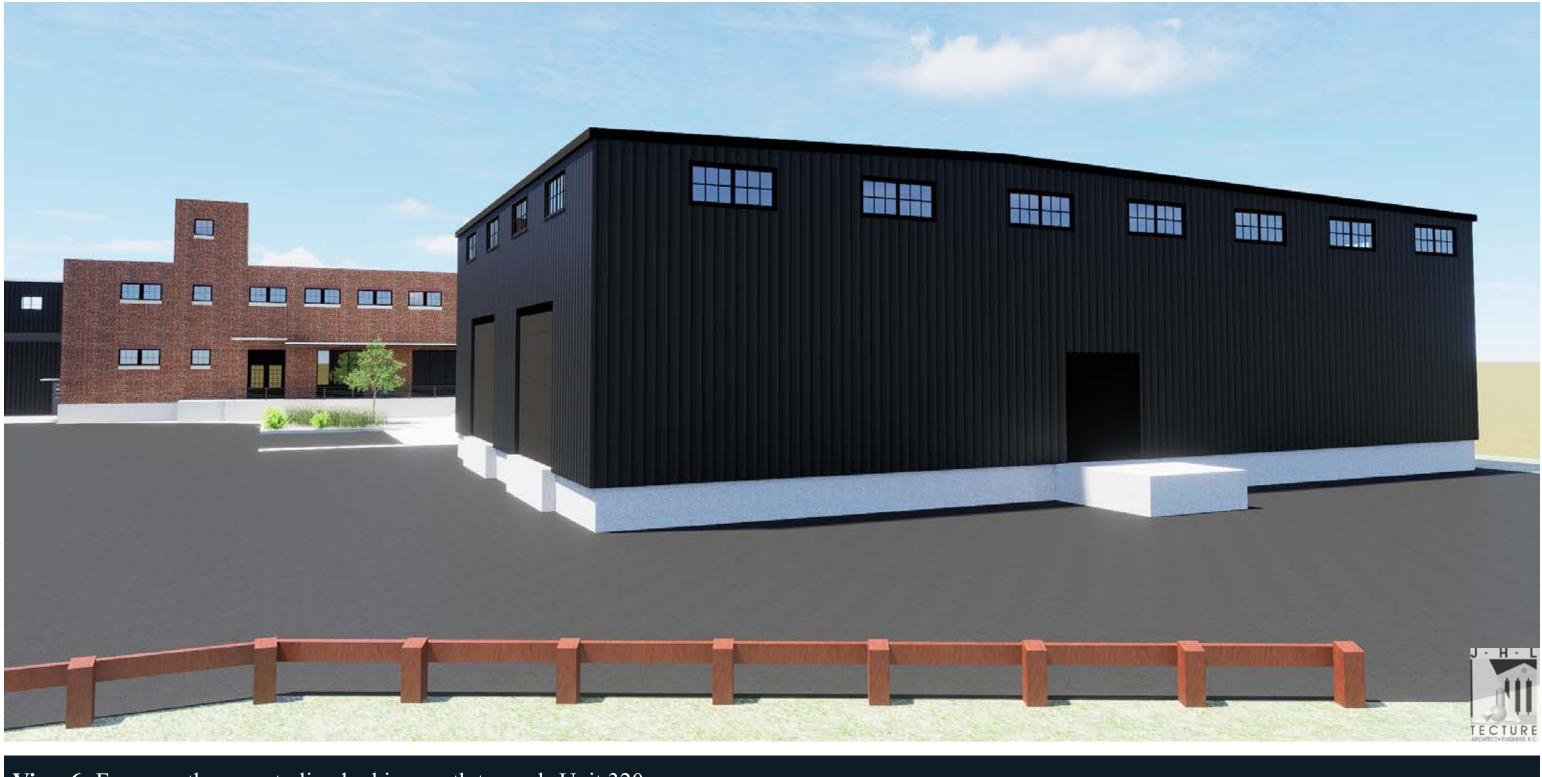

#### 1. KVH Industries Inc.

KVH Industries is committed to leasing the first floor space in Unit 320 (former Zeller Condominium) including a new 12,330 square foot addition with an additional 2,516 square foot second floor. The addition is to include executive offices, high tech equipment, shipping and warehouse space. The addition includes a glass link to the existing building, transitioning to the new pre-engineered metal panel structure, including the new loading docks. The location on site meets the setback and height requirements based on the PUD zoning.