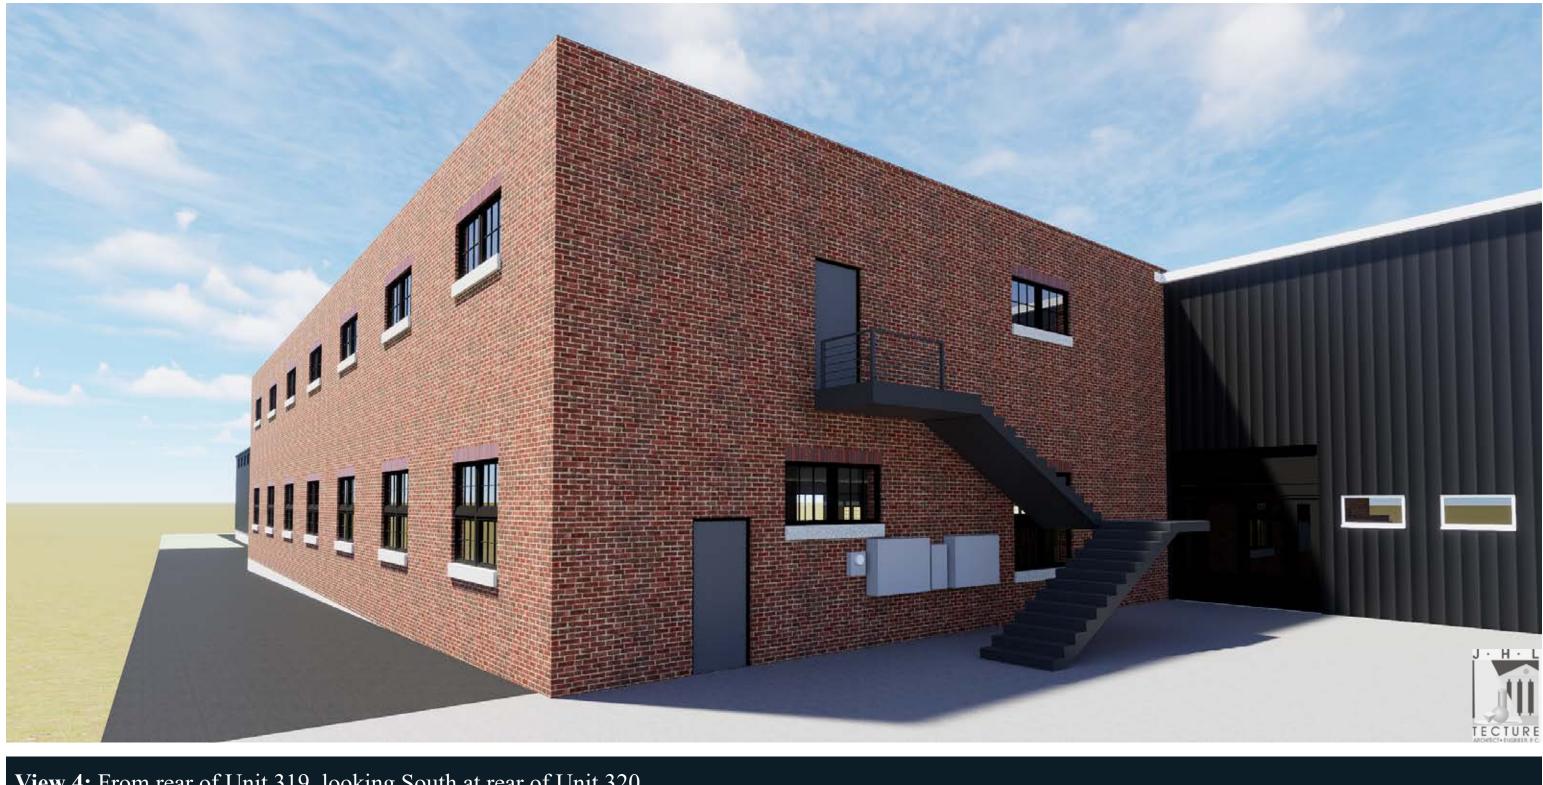

#### Building Group 3 - Unity Park 500 Wood Street, Bristol RI

The continued success of Unity Park as a magnet for new high tech businesses, and the need to meet the space requirements of the new Tenants at Building Group 3 has been a challenge. New construction both within and external to the existing buildings at Building Group 3 is necessary to meet these needs. In addition to the new structures, parking expansion to cover the needs of hundreds of new employees is required. Below is a summary/overview of the proposed new work.

#### 1. KVH Industries Inc.

KVH Industries is committed to leasing the first floor space in Unit 320 (former Zeller Condominium) including a new 12,330 square foot addition with an additional 2,516 square foot second floor. The addition is to include executive offices, high tech equipment, shipping and warehouse space. The addition includes a glass link to the existing building, transitioning to the new pre-engineered metal panel structure, including the new loading docks. The location on site meets the setback and height requirements based on the PUD zoning.