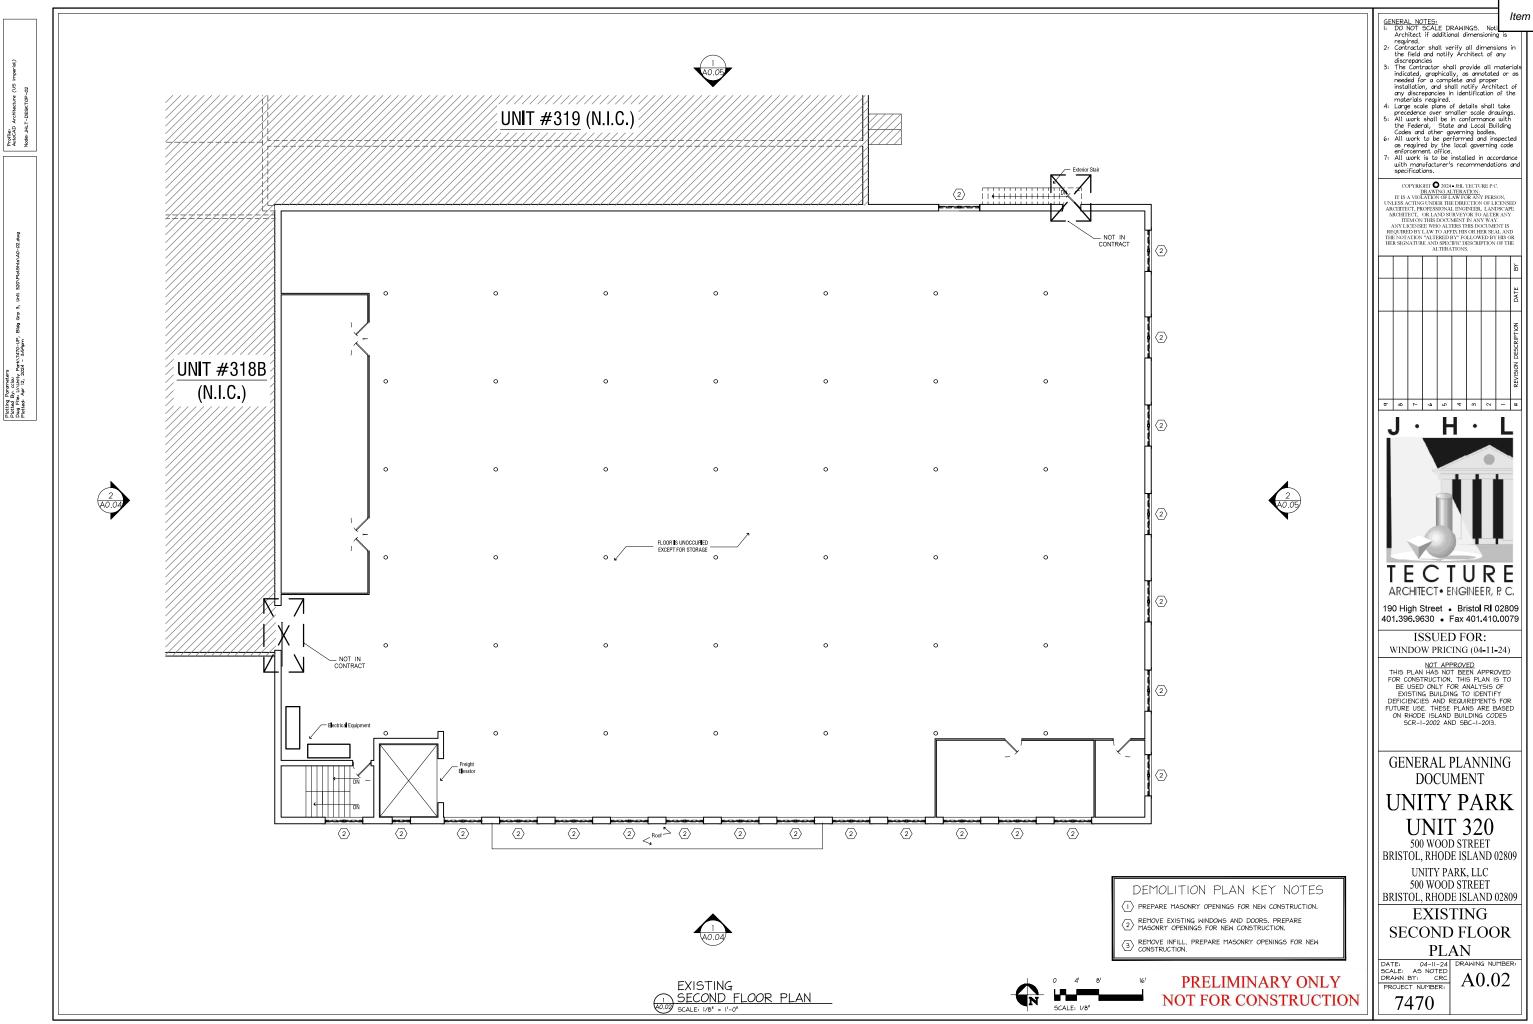

#### D. PROPOSED CONDITIONS PLAN(S) Show all items on Existing Conditions Plan as well as the following:

| D  | M | PR | F | ELEMENT REQUIRED                                                                                                                                                                            | LOCATION<br>(PAGE #) | REVIEW<br>CODE |
|----|---|----|---|---------------------------------------------------------------------------------------------------------------------------------------------------------------------------------------------|----------------------|----------------|
| 1. |   |    |   | Boundaries and total area of any land classified as "unsuitable<br>for development" as defined in the Regulations                                                                           |                      |                |
| 2. | 1 |    |   | Proposed number of buildable lots                                                                                                                                                           | Site Survey          |                |
| 3. | 1 | 1  |   | Proposed easements and rights-of-way within the subdivision parcel(s)                                                                                                                       |                      |                |
| 4. | 1 | ~  |   | Proposed lot lines, with accurate dimensions and lot areas and<br>lot numbers, drawn so as to distinguish them from existing<br>property lines                                              | Site Plan,<br>Pg. 7  |                |
| 5. |   |    |   | Proposed structures and all accessory structures with<br>dimensions or area indicated and total lot coverage, including<br>proposed number of residential units per building, if applicable |                      |                |
| 6. | ~ |    |   | Zoning District Dimensional Regulations of the<br>subdivision/development parcel(s) and a Zoning Data table<br>with the required zoning dimensions and those for the proposed<br>project    | site Plan,<br>Pg. 7  |                |
| 7. | 1 | ~  |   | Proposed structure(s) and other site improvements with<br>dimensions or area indicated for a multi-family, commercial or<br>industrial subdivision/development and total lot coverage       | A1 01,<br>Dg. 16     |                |
| 8. |   |    |   | Proposed streets, if any, with accurate areas and dimensions                                                                                                                                |                      |                |
| 9. |   |    |   | Any proposed on- and/or off-site improvements including streets, access drives, loading areas, parking areas, sidewalks,                                                                    |                      |                |

#### 1. KVH Industries Inc.

KVH Industries is committed to leasing the first floor space in Unit 320 (former Zeller Condominium) including a new 12,330 square foot addition with an additional 2,516 square foot second floor. The addition is to include executive offices, high tech equipment, shipping and warehouse space. The addition includes a glass link to the existing building, transitioning to the new pre-engineered metal panel structure, including the new loading docks. The location on site meets the setback and height requirements based on the PUD zoning.