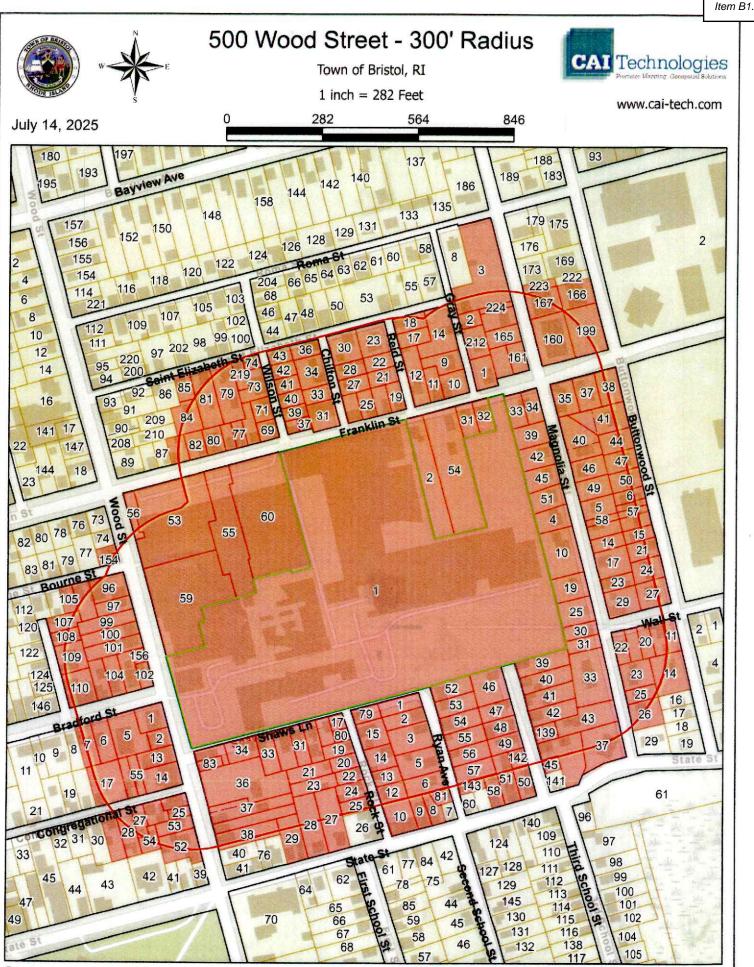

#### E. <u>SUPPORTING MATERIALS</u>

| E  | М | PR | F | ELEMENT REQUIRED                                                                                                                                                                                                                                                                                                                                                                                                                                                                                                                                                                                                                                                                                                                                                                                                                                                                                     | LOCATION<br>(PAGE #) | REVIEW<br>CODE |
|----|---|----|---|------------------------------------------------------------------------------------------------------------------------------------------------------------------------------------------------------------------------------------------------------------------------------------------------------------------------------------------------------------------------------------------------------------------------------------------------------------------------------------------------------------------------------------------------------------------------------------------------------------------------------------------------------------------------------------------------------------------------------------------------------------------------------------------------------------------------------------------------------------------------------------------------------|----------------------|----------------|
| 1. | 1 |    |   | Copies of an aerial photograph or satellite image vicinity<br>map drawn to a measurable scale as necessary to show<br>the relationship of the subdivision/development parcel(s)<br>to the area within a half-mile radius, identifying the<br>locations of all streets, zoning district boundaries,<br>schools, parks, fire stations, and other significant public<br>facilities                                                                                                                                                                                                                                                                                                                                                                                                                                                                                                                      | Pg. 9-10             |                |
| 2. | 1 | 1  |   | Renderings, elevations or photographs as may be needed<br>to illustrate the visual impact of a proposed multi-family,<br>commercial or industrial subdivision/development                                                                                                                                                                                                                                                                                                                                                                                                                                                                                                                                                                                                                                                                                                                            | Pg. 22-30            |                |
| 3. | 1 |    |   | <ul> <li>A narrative report or written statement including:</li> <li>a. A general description of the existing physical<br/>environment and existing use(s) of the property;</li> <li>b. A general description of the use(s) and type(s) of<br/>subdivision/development proposed;</li> <li>c. A general statement and supporting maps and/or<br/>graphics that illustrates the approach utilized in<br/>designing the proposed subdivision/development,<br/>including consideration of existing conditions<br/>and significant site features;</li> <li>d. An estimate of the approximate population of the<br/>proposed subdivision/development, if any</li> <li>e. An estimate of the number of school-aged<br/>children to be housed in the proposed<br/>subdivision/development, if any.</li> <li>f. A general analysis of soil types and suitability for<br/>the development proposed;</li> </ul> |                      |                |