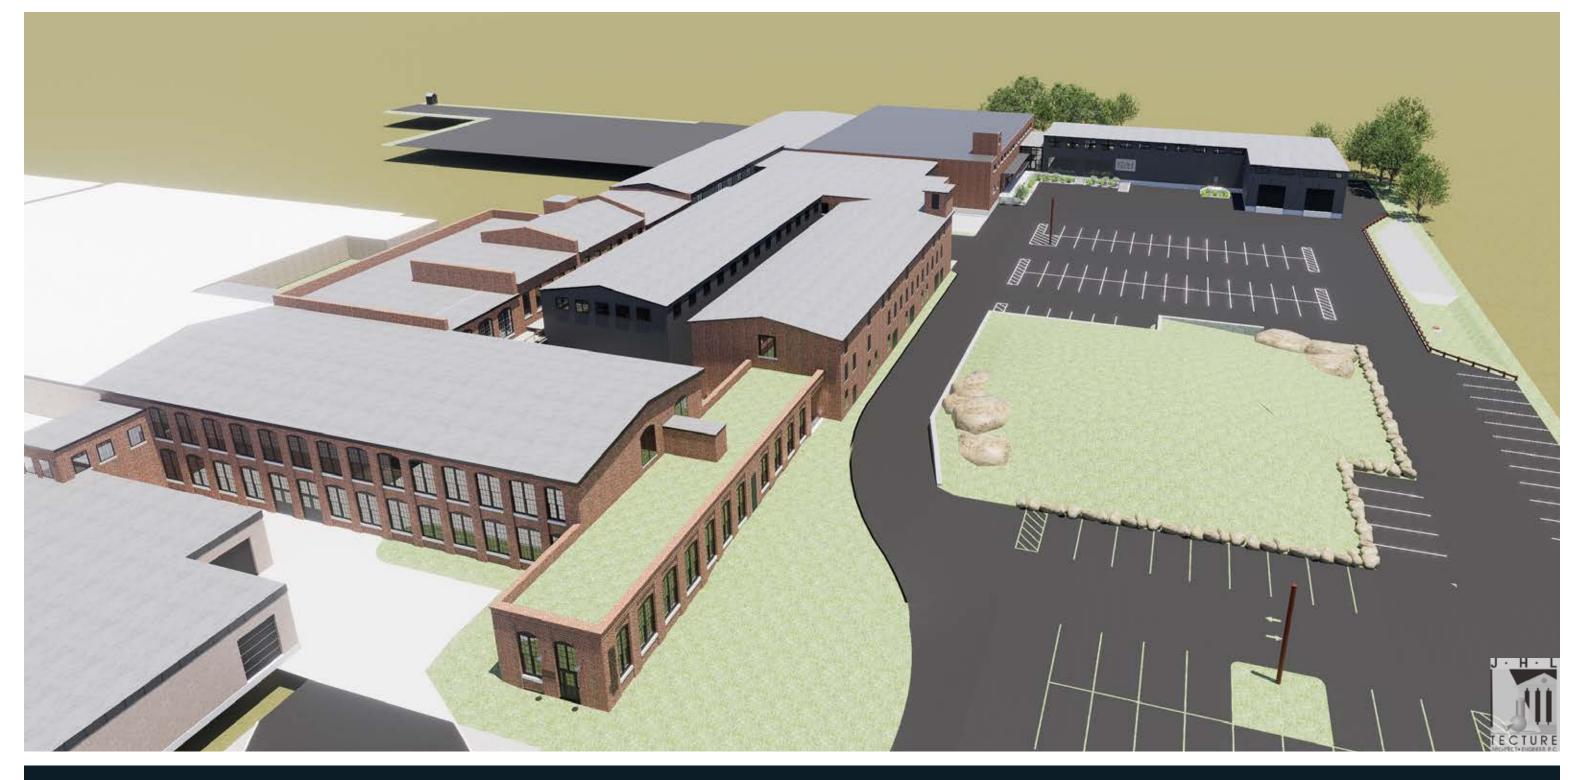

#### Building Group 3 - Unity Park 500 Wood Street, Bristol RI

The continued success of Unity Park as a magnet for new high tech businesses, and the need to meet the space requirements of the new Tenants at Building Group 3 has been a challenge. New construction both within and external to the existing buildings at Building Group 3 is necessary to meet these needs. In addition to the new structures, parking expansion to cover the needs of hundreds of new employees is required. Below is a summary/overview of the proposed new work.