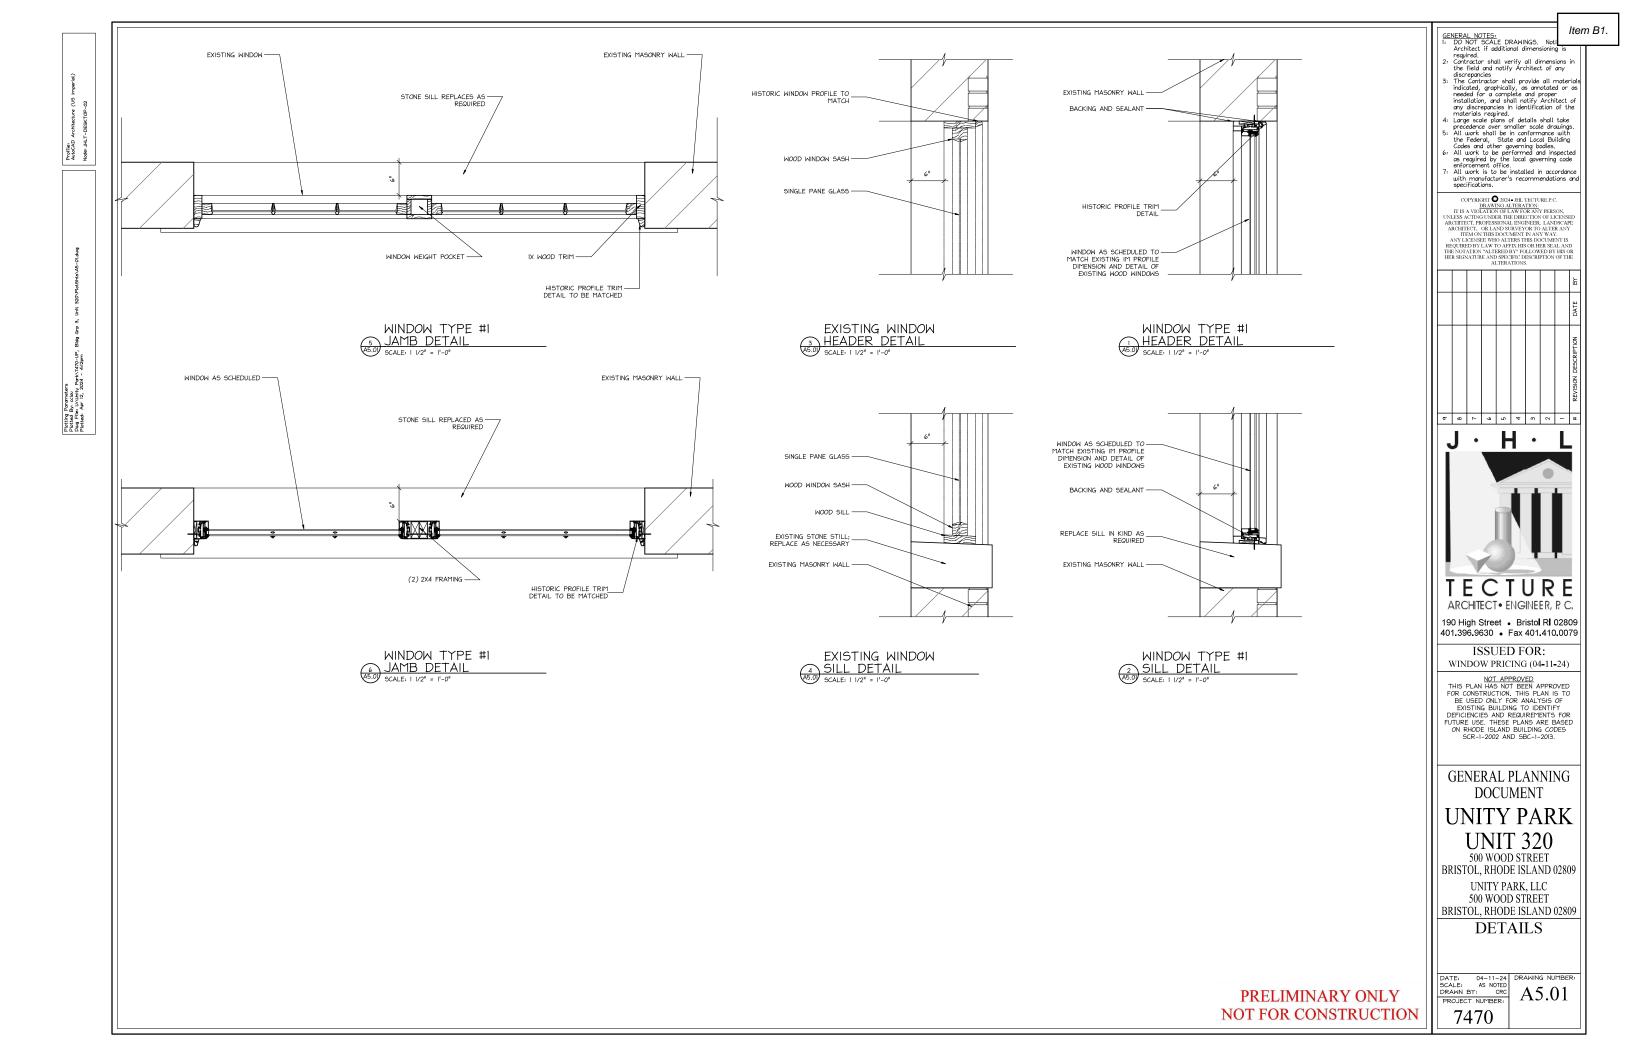

|                      |  |  |  |  |  |  |  |

OPT. NEW BLDG 2ND FLR: 2,405 SF













Unity Park Building Group 3 - Unit 320 Renderings JHL Tecture



View 1: From Unit 318 entrance, looking East across rear parking lot





**View 2:** From rear parking lot, looking Northeast across parking lot at Unit 320





View 3: From rear parking lot, looking North at Unit 320



Unity Park Building Group 3 - Unit 320 Renderings



View 4: From rear of Unit 319, looking South at rear of Unit 320





View 5: Unit 320 from the east





**View 6:** From south property line looking north towards Unit 320





View 7: Building Group 3 looking north east, viewed from above





**View 8: New** Saab Inc. construction viewed from above Unit 313









Data shown on this map is provided for planning and informational purposes only. The municipality and CAI Technologies are not responsi