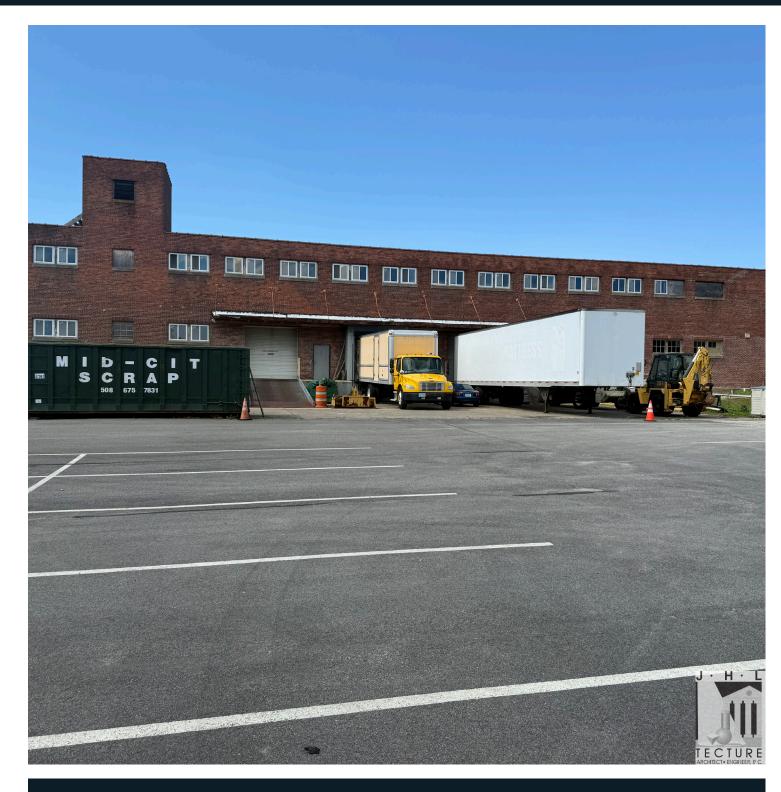

#### B. New Business

Review of Combined Master Plan and Preliminary Plan B1. Phase for the Major Land Development Application with Recommendation to the Planning Board The proposal is to construct a 2-story office, production, and warehouse addition to Unit 320 in Building Group 3 with 12,305 square feet on the first floor and 2,516 square feet on the second floor for KVH, Industries, Inc.; rehabilitate 11,808 square feet of Building Group 3 for SAAB, Inc. Northeast US Headquarters and production space; extend surface parking to the rear of 214 Franklin Street and, add a three-story structured parking garage located to the south of Building Group 3. Property located at 500 Wood Street, Assessor's Plat 29, Lot 1 Zone: Rehab LDP Zone with conditions and is within the Historic District Zone, and 214 Franklin Street, Assessor's Plat 29, Lot 54 is in the R-6 zone Owner: Unity Park, LLC / Applicant: Unity Park, LLC

#### Building Group 3 - Unity Park 500 Wood Street, Bristol RI

The continued success of Unity Park as a magnet for new high tech businesses, and the need to meet the space requirements of the new Tenants at Building Group 3 has been a challenge. New construction both within and external to the existing buildings at Building Group 3 is necessary to meet these needs. In addition to the new structures, parking expansion to cover the needs of hundreds of new employees is required. Below is a summary/overview of the proposed new work.

#### 1. KVH Industries Inc.

KVH Industries is committed to leasing the first floor space in Unit 320 (former Zeller Condominium) including a new 12,330 square foot addition with an additional 2,516 square foot second floor. The addition is to include executive offices, high tech equipment, shipping and warehouse space. The addition includes a glass link to the existing building, transitioning to the new pre-engineered metal panel structure, including the new loading docks. The location on site meets the setback and height requirements based on the PUD zoning.