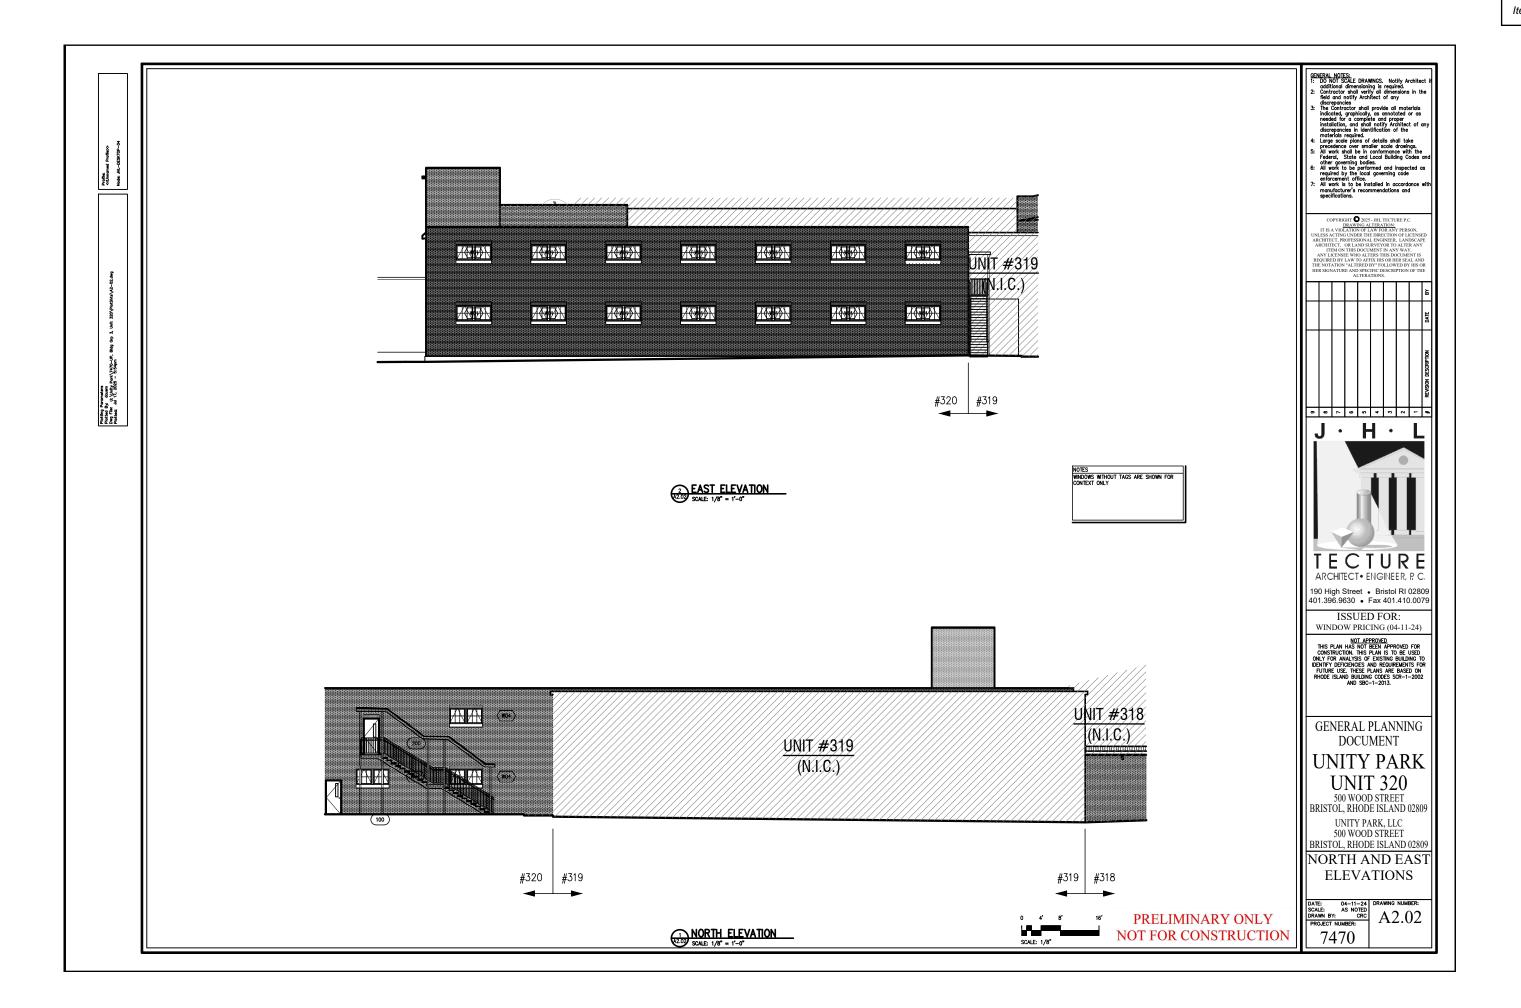

#### B. New Business

Review of Combined Master Plan and Preliminary Plan B1. Phase for the Major Land Development Application with Recommendation to the Planning Board The proposal is to construct a 2-story office, production, and warehouse addition to Unit 320 in Building Group 3 with 12,305 square feet on the first floor and 2,516 square feet on the second floor for KVH, Industries, Inc.; rehabilitate 11,808 square feet of Building Group 3 for SAAB, Inc. Northeast US Headquarters and production space; extend surface parking to the rear of 214 Franklin Street and, add a three-story structured parking garage located to the south of Building Group 3. Property located at 500 Wood Street, Assessor's Plat 29, Lot 1 Zone: Rehab LDP Zone with conditions and is within the Historic District Zone, and 214 Franklin Street, Assessor's Plat 29, Lot 54 is in the R-6 zone Owner: Unity Park, LLC / Applicant: Unity Park, LLC

#### 1. KVH Industries Inc.

KVH Industries is committed to leasing the first floor space in Unit 320 (former Zeller Condominium) including a new 12,330 square foot addition with an additional 2,516 square foot second floor. The addition is to include executive offices, high tech equipment, shipping and warehouse space. The addition includes a glass link to the existing building, transitioning to the new pre-engineered metal panel structure, including the new loading docks. The location on site meets the setback and height requirements based on the PUD zoning.