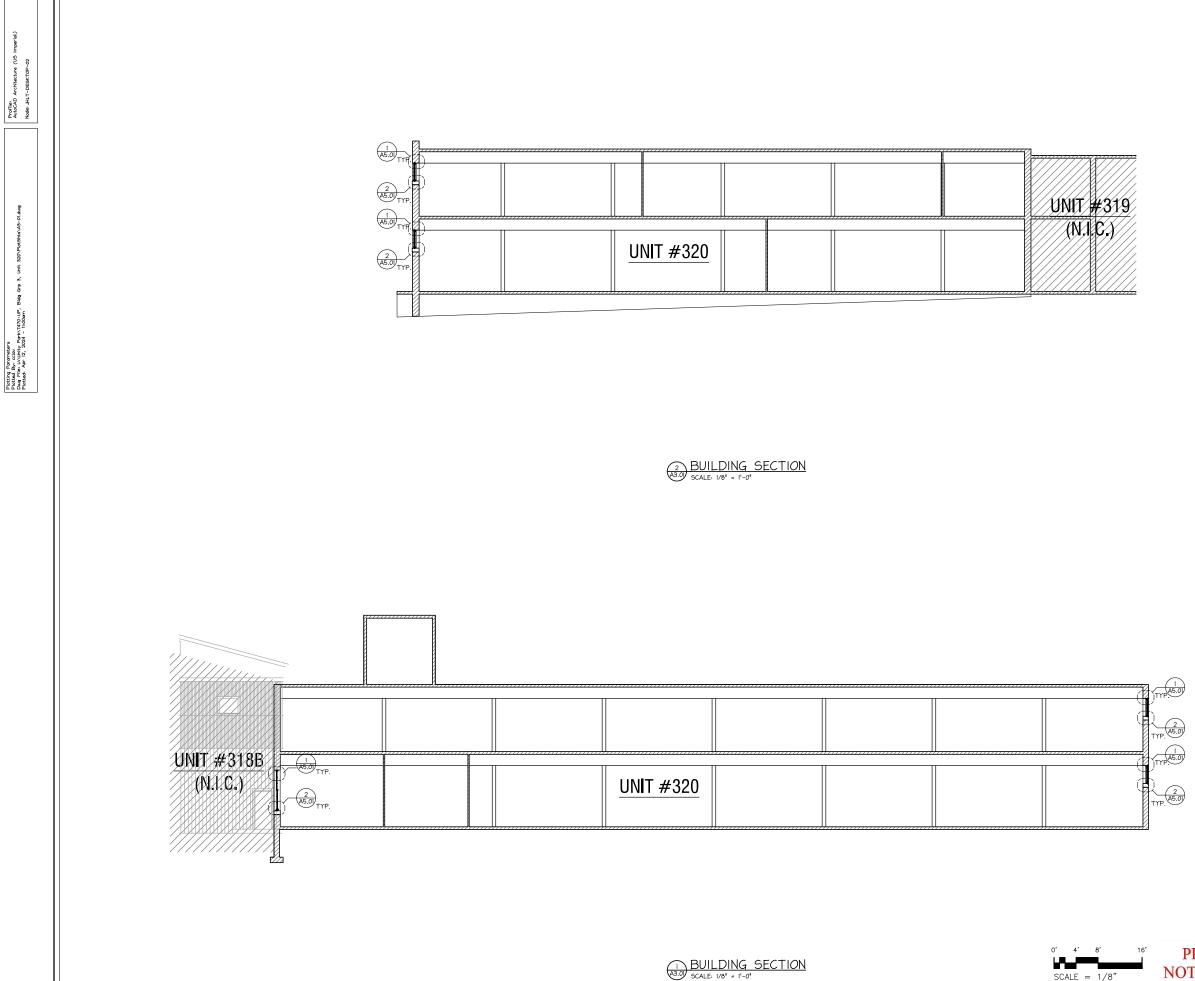

#### B. New Business

Review of Combined Master Plan and Preliminary Plan B1. Phase for the Major Land Development Application with Recommendation to the Planning Board The proposal is to construct a 2-story office, production, and warehouse addition to Unit 320 in Building Group 3 with 12,305 square feet on the first floor and 2,516 square feet on the second floor for KVH, Industries, Inc.; rehabilitate 11,808 square feet of Building Group 3 for SAAB, Inc. Northeast US Headquarters and production space; extend surface parking to the rear of 214 Franklin Street and, add a three-story structured parking garage located to the south of Building Group 3. Property located at 500 Wood Street, Assessor's Plat 29, Lot 1 Zone: Rehab LDP Zone with conditions and is within the Historic District Zone, and 214 Franklin Street, Assessor's Plat 29, Lot 54 is in the R-6 zone Owner: Unity Park, LLC / Applicant: Unity Park, LLC

#### 1. KVH Industries Inc.

KVH Industries is committed to leasing the first floor space in Unit 320 (former Zeller Condominium) including a new 12,330 square foot addition with an additional 2,516 square foot second floor. The addition is to include executive offices, high tech equipment, shipping and warehouse space. The addition includes a glass link to the existing building, transitioning to the new pre-engineered metal panel structure, including the new loading docks. The location on site meets the setback and height requirements based on the PUD zoning.