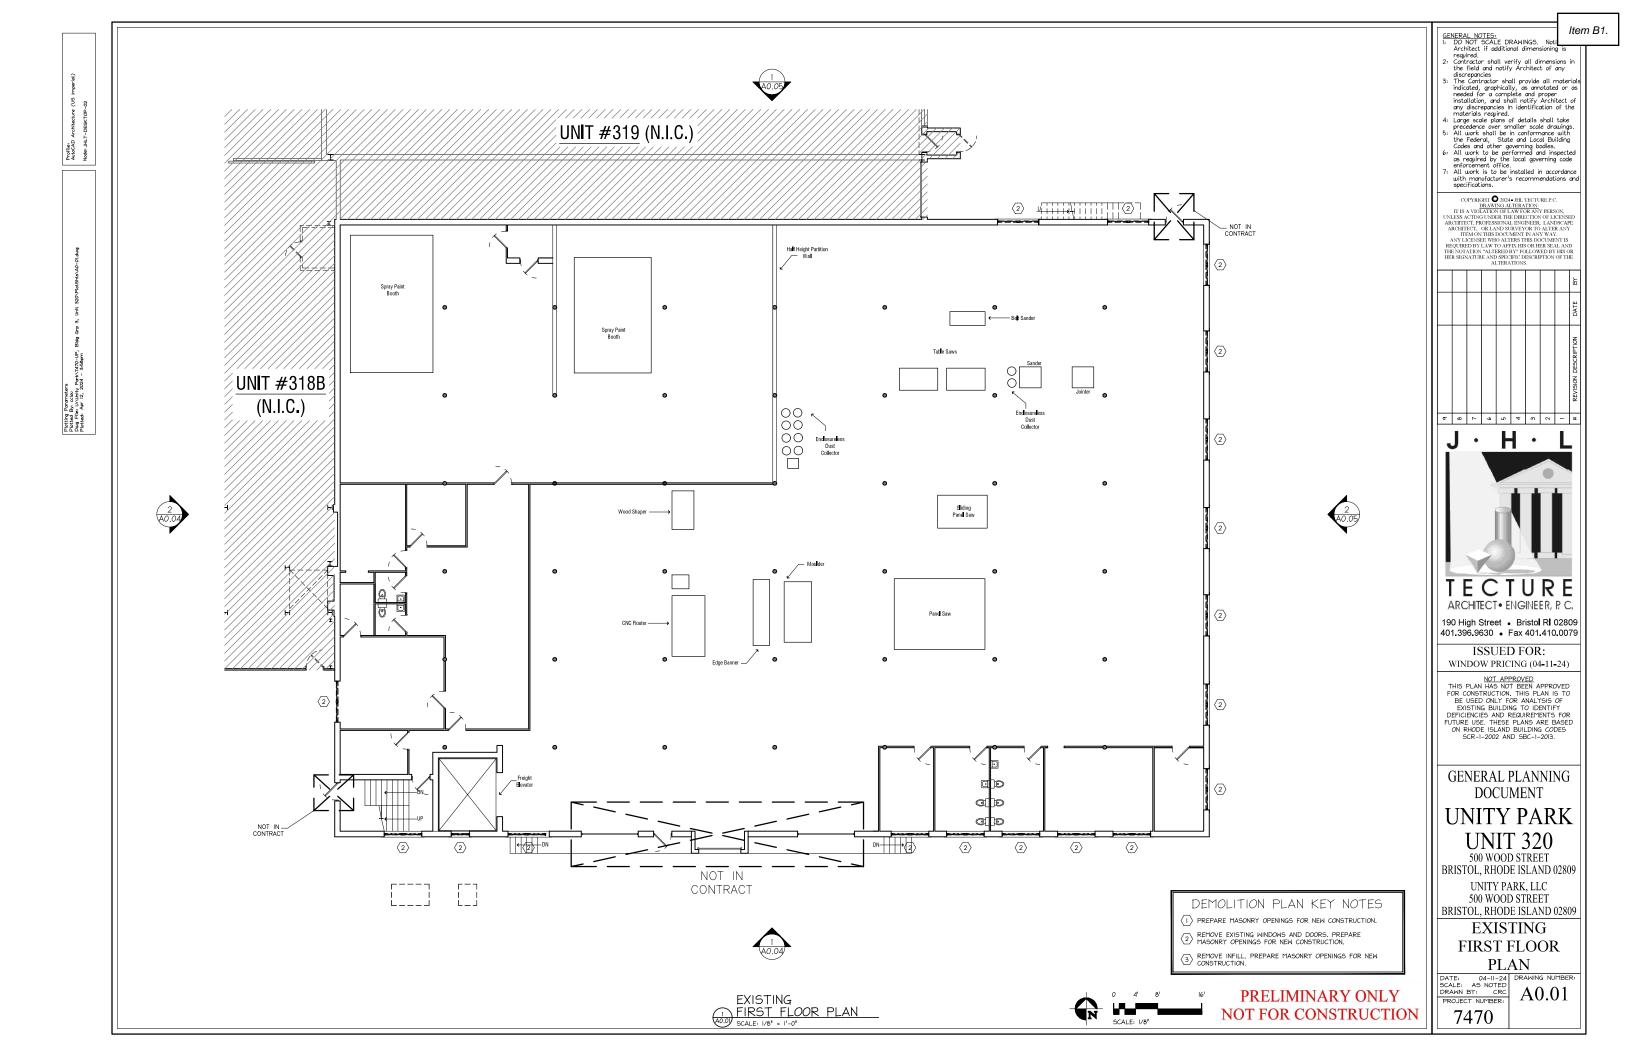

#### D. PROPOSED CONDITIONS PLAN(S) Show all items on Existing Conditions Plan as well as the following:

| D  | M | PR | F | ELEMENT REQUIRED                                                                                                                                                                            | LOCATION<br>(PAGE #) | REVIEW<br>CODE |
|----|---|----|---|---------------------------------------------------------------------------------------------------------------------------------------------------------------------------------------------|----------------------|----------------|
| 1. |   |    |   | Boundaries and total area of any land classified as "unsuitable<br>for development" as defined in the Regulations                                                                           |                      |                |
| 2. | 1 |    |   | Proposed number of buildable lots                                                                                                                                                           | Site Survey          |                |
| 3. | 1 | 1  |   | Proposed easements and rights-of-way within the subdivision parcel(s)                                                                                                                       |                      |                |
| 4. | 1 | ~  |   | Proposed lot lines, with accurate dimensions and lot areas and<br>lot numbers, drawn so as to distinguish them from existing<br>property lines                                              | Site Plan,<br>Pg. 7  |                |
| 5. |   |    |   | Proposed structures and all accessory structures with<br>dimensions or area indicated and total lot coverage, including<br>proposed number of residential units per building, if applicable |                      |                |
| 6. | ~ |    |   | Zoning District Dimensional Regulations of the<br>subdivision/development parcel(s) and a Zoning Data table<br>with the required zoning dimensions and those for the proposed<br>project    | site Plan,<br>Pg. 7  |                |
| 7. | 1 | ~  |   | Proposed structure(s) and other site improvements with<br>dimensions or area indicated for a multi-family, commercial or<br>industrial subdivision/development and total lot coverage       | A1 01,<br>Dg. 16     |                |
| 8. |   |    |   | Proposed streets, if any, with accurate areas and dimensions                                                                                                                                |                      |                |
| 9. |   |    |   | Any proposed on- and/or off-site improvements including streets, access drives, loading areas, parking areas, sidewalks,                                                                    |                      |                |

#### 1. KVH Industries Inc.

KVH Industries is committed to leasing the first floor space in Unit 320 (former Zeller Condominium) including a new 12,330 square foot addition with an additional 2,516 square foot second floor. The addition is to include executive offices, high tech equipment, shipping and warehouse space. The addition includes a glass link to the existing building, transitioning to the new pre-engineered metal panel structure, including the new loading docks. The location on site meets the setback and height requirements based on the PUD zoning.