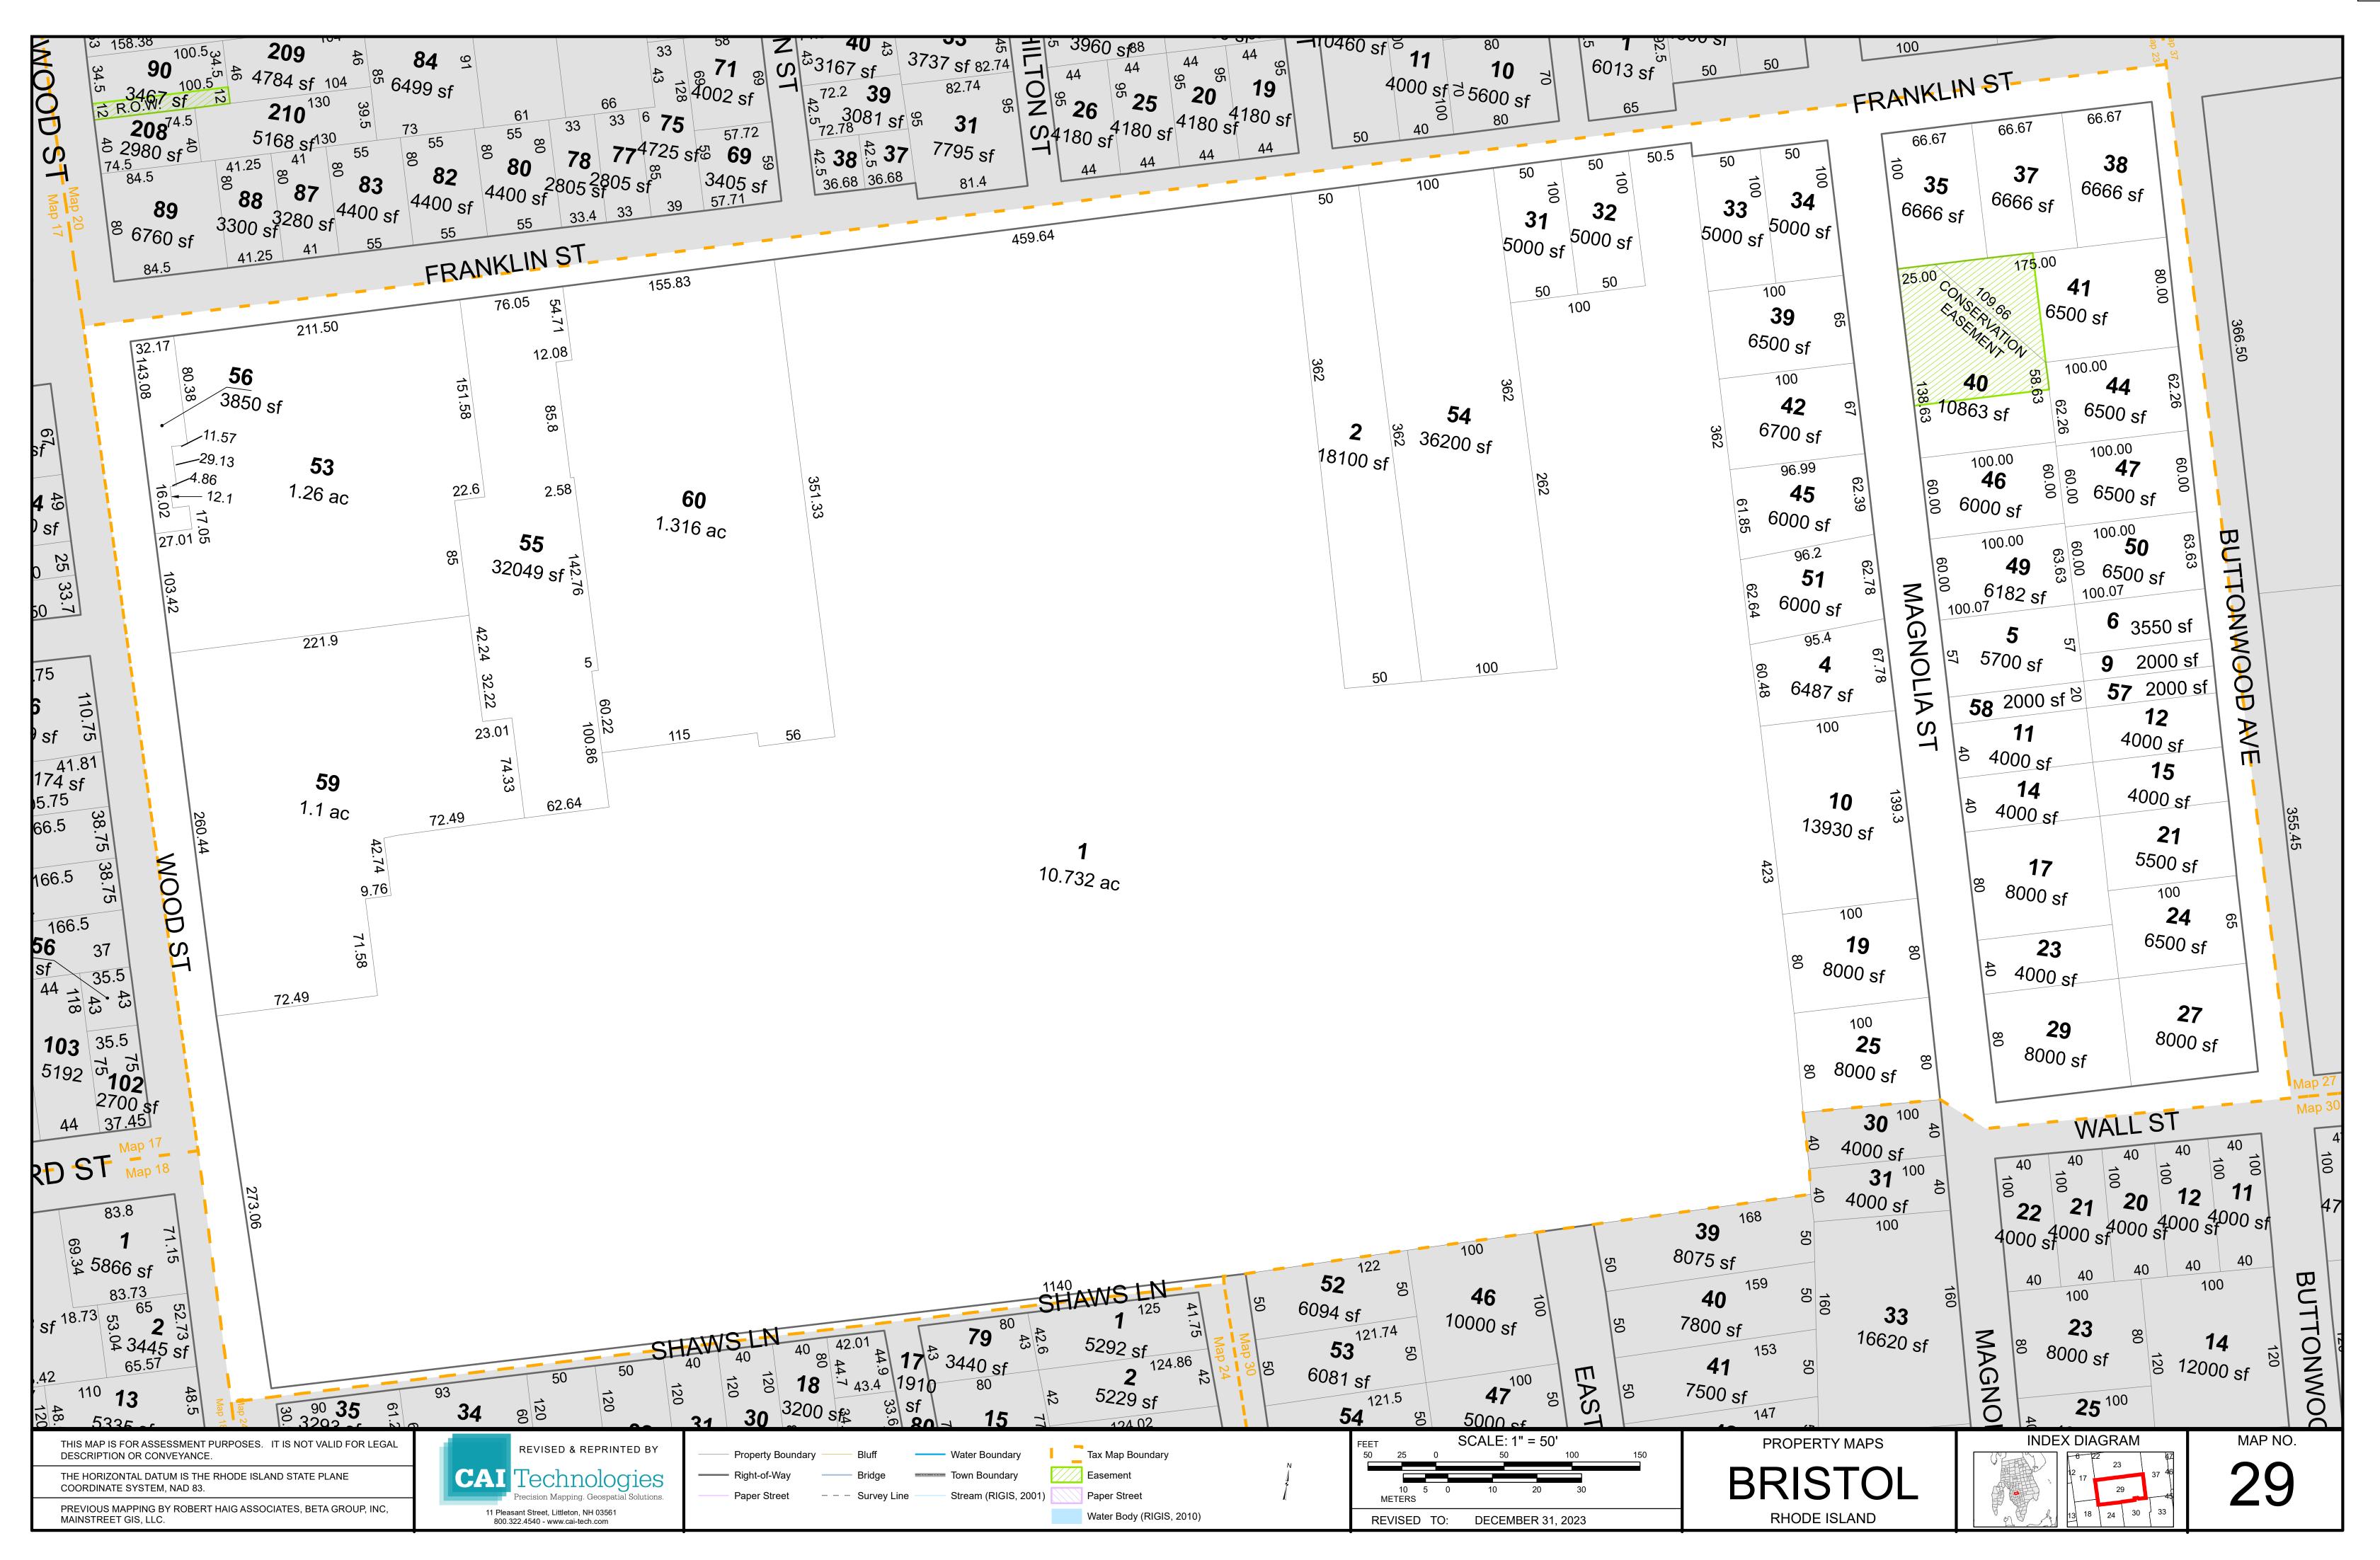

#### <u>C. EXISTING CONDITIONS PLAN(S) Show the entire tract of the subject property and all lots owned</u> by the owner/applicant as it currently exists

| С  | М | PR | F | ELEMENT REQUIRED                                                                                                                                                                                                                                                                                                                                                                                                 | LOCATION<br>(PAGE #)            | REVIEW<br>CODE |
|----|---|----|---|------------------------------------------------------------------------------------------------------------------------------------------------------------------------------------------------------------------------------------------------------------------------------------------------------------------------------------------------------------------------------------------------------------------|---------------------------------|----------------|
| 1. | ~ | 1  |   | A general location map showing the relationship of the subdivision/development parcel(s) of the area within a half-mile radius                                                                                                                                                                                                                                                                                   | Property<br>Aboutters,<br>Pg. 4 |                |
| 2. | * |    |   | Certification by a RI Registered Land Surveyor that a perimeter<br>study of the land being developed has been performed and<br>meets a Class I standard for property lines and a Class III<br>standard for topographic and existing conditions information.<br>* A Class 1 Property Survey is required at Master Plan for any<br>project that is requesting a Unified Development for a<br>dimensional variance. | S:+ C<br>Survey<br>Pg. 6        |                |
| 3. | 1 | 1  |   | Location of known existing casements and rights-of-way<br>within or adjacent to the subdivision/development<br>parcel(s)                                                                                                                                                                                                                                                                                         | 4                               |                |

| С   | М  | PR       | F | ELEMENT REQUIRED                                                                                                                                                                                                                                                                                          | LOCATION<br>(PAGE #)      | REVIEW<br>CODE |
|-----|----|----------|---|-----------------------------------------------------------------------------------------------------------------------------------------------------------------------------------------------------------------------------------------------------------------------------------------------------------|---------------------------|----------------|
| 4.  | ~  | <b>~</b> |   | Location of any existing street, driveways, farm roads,<br>woods roads, and/or trails that have been in public use<br>(pedestrian, equestrian, bicycle, etc.) within and adjacent<br>to the subdivision/development parcel(s)                                                                             | Site Survey.<br>Pg.6      |                |
| 5.  | \$ | /        |   | Zoning district(s) of the land being subdivided/developed,<br>with zoning boundary lines shown if there is more than<br>one district                                                                                                                                                                      |                           |                |
| 6.  |    |          |   | Density calculations based upon the exclusion of<br>unsuitable land from the total land area of the<br>subdivision/development parcel(s), include the total<br>acreage, the acreage of unsuitable land and the resulting<br>total number of units allowed by right                                        |                           |                |
| 7.  | ✓  | /        |   | Dimensions and total area of the subdivision/development<br>parcel(s), and location and dimensions of existing<br>property lines, type of easements and rights-of-way within<br>or adjacent to the subdivision/development parcel(s)                                                                      | Site Survey.<br>Pg.6      |                |
| 8.  |    |          |   | Existing contours at intervals at a minimum of two (2) feet                                                                                                                                                                                                                                               |                           |                |
| 9.  | 1  | 1        |   | Base flood elevation data; use the North American<br>Vertical Datum of 1988 (NAVD 88)                                                                                                                                                                                                                     | Site Survey.<br>Pq.6      |                |
| 10. |    |          |   | Boundaries and notation of the soil types classifications<br>for the entire area of the subdivision parcel(s)<br>Identification of areas containing prime agricultural soils<br>and farmland soils of statewide importance, or if no such<br>soils are present on the site, a notation indicating such    | ~                         |                |
| 11. |    |          | 2 | Location of soil contaminants present on the subject parcel, if any                                                                                                                                                                                                                                       |                           |                |
| 12. | 1  | ~        |   | Identification of any geologic formations on the proposed<br>parcel(s), including rock outcroppings, cliffs, coastal<br>features, etc.                                                                                                                                                                    | Site Survey,<br>Dg. 6     |                |
| 13. |    |          |   | Location of wetlands, watercourses or coastal features<br>within and adjacent to the parcel(s), including buffer areas<br>as defined by RIDEM for wetlands                                                                                                                                                |                           |                |
| 14. |    |          |   | Location of wooded areas and areas of active agricultural use                                                                                                                                                                                                                                             |                           |                |
| 15. |    | 1        |   | Boundaries of applicable watersheds for the parcel(s)                                                                                                                                                                                                                                                     |                           |                |
| 16. |    |          |   | Location, size, and use/type of all existing buildings or significant above-ground structures, including stone walls                                                                                                                                                                                      |                           |                |
| 17. | 1  | 1        |   | Location and size of existing buildings or significant<br>above-ground structures, including stone walls, on parcels<br>immediately adjacent to the subdivision/development<br>parcel(s)                                                                                                                  | Sive<br>Survey:<br>Fil. 6 |                |
| 18. | 1  | ~        |   | Location, size, and type of all known, existing above and<br>below ground utilities, including sewer, water, gas,<br>electric, stormwater drainage and communications or<br>telecommunications infrastructure, as may be present on<br>the site or within the right of way along the property<br>frontage |                           |                |
| 19. |    |          |   | Location of any significant natural or cultural features,                                                                                                                                                                                                                                                 |                           |                |

Amended March 14, 2024

7

| С   | М | PR | F | ELEMENT REQUIRED                                                                                                                                                                                                                                                                                                                                                                                                                                                                                                                                                                                                                                                                                                                                                                                                                                                  | LOCATION<br>(PAGE #) | REVIEW<br>CODE |
|-----|---|----|---|-------------------------------------------------------------------------------------------------------------------------------------------------------------------------------------------------------------------------------------------------------------------------------------------------------------------------------------------------------------------------------------------------------------------------------------------------------------------------------------------------------------------------------------------------------------------------------------------------------------------------------------------------------------------------------------------------------------------------------------------------------------------------------------------------------------------------------------------------------------------|----------------------|----------------|
|     |   |    |   | include historic cemeteries and access, within or adjacent                                                                                                                                                                                                                                                                                                                                                                                                                                                                                                                                                                                                                                                                                                                                                                                                        |                      |                |
|     |   |    |   | to the parcel(s)                                                                                                                                                                                                                                                                                                                                                                                                                                                                                                                                                                                                                                                                                                                                                                                                                                                  |                      |                |
| 20. |   |    |   | <ul> <li>Notation indicating that the subdivision/development<br/>parcel(s) (or existing structures) are located or not located<br/>within the following areas of special concern: <ul> <li>a. Natural Heritage Areas, as defined by RIDEM</li> <li>b. The area(s) under the jurisdiction of any Special<br/>Area Management Plan (SAMP) of RI CRMC</li> <li>c. A Groundwater Protection Overlay District</li> <li>d. A Wellhead Protection Area</li> <li>e. Groundwater Recharge Area</li> <li>f. Areas within a TMDL watershed, as identified by<br/>RIDEM</li> <li>g. A Drinking Water Supply Watershed, as defined<br/>by RIDEM</li> <li>h. OWTS Critical Resource Area, as defined by<br/>RIDEM</li> <li>i. National Register of Historic Places</li> <li>j. Bristol Historic District</li> <li>k. Tanyard Brook Watershed in Bristol</li> </ul> </li> </ul> | Site Surregi<br>Pg.6 |                |
| 21. |   |    |   | Location and size of trees with a caliper of ten (10)<br>inches or greater that are within the area proposed for<br>disturbance or alteration                                                                                                                                                                                                                                                                                                                                                                                                                                                                                                                                                                                                                                                                                                                     |                      |                |