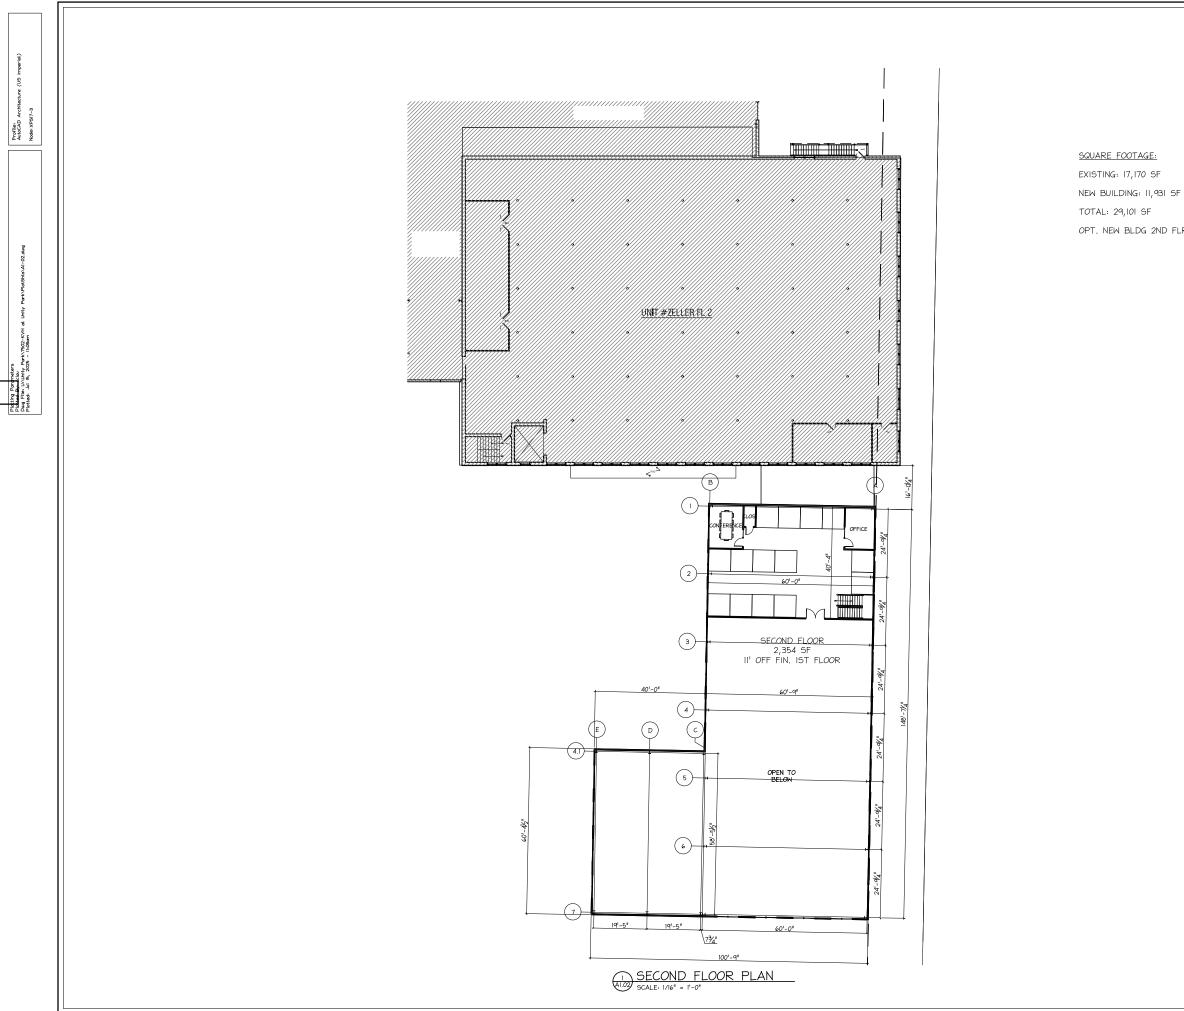

#### 1. KVH Industries Inc.

KVH Industries is committed to leasing the first floor space in Unit 320 (former Zeller Condominium) including a new 12,330 square foot addition with an additional 2,516 square foot second floor. The addition is to include executive offices, high tech equipment, shipping and warehouse space. The addition includes a glass link to the existing building, transitioning to the new pre-engineered metal panel structure, including the new loading docks. The location on site meets the setback and height requirements based on the PUD zoning.