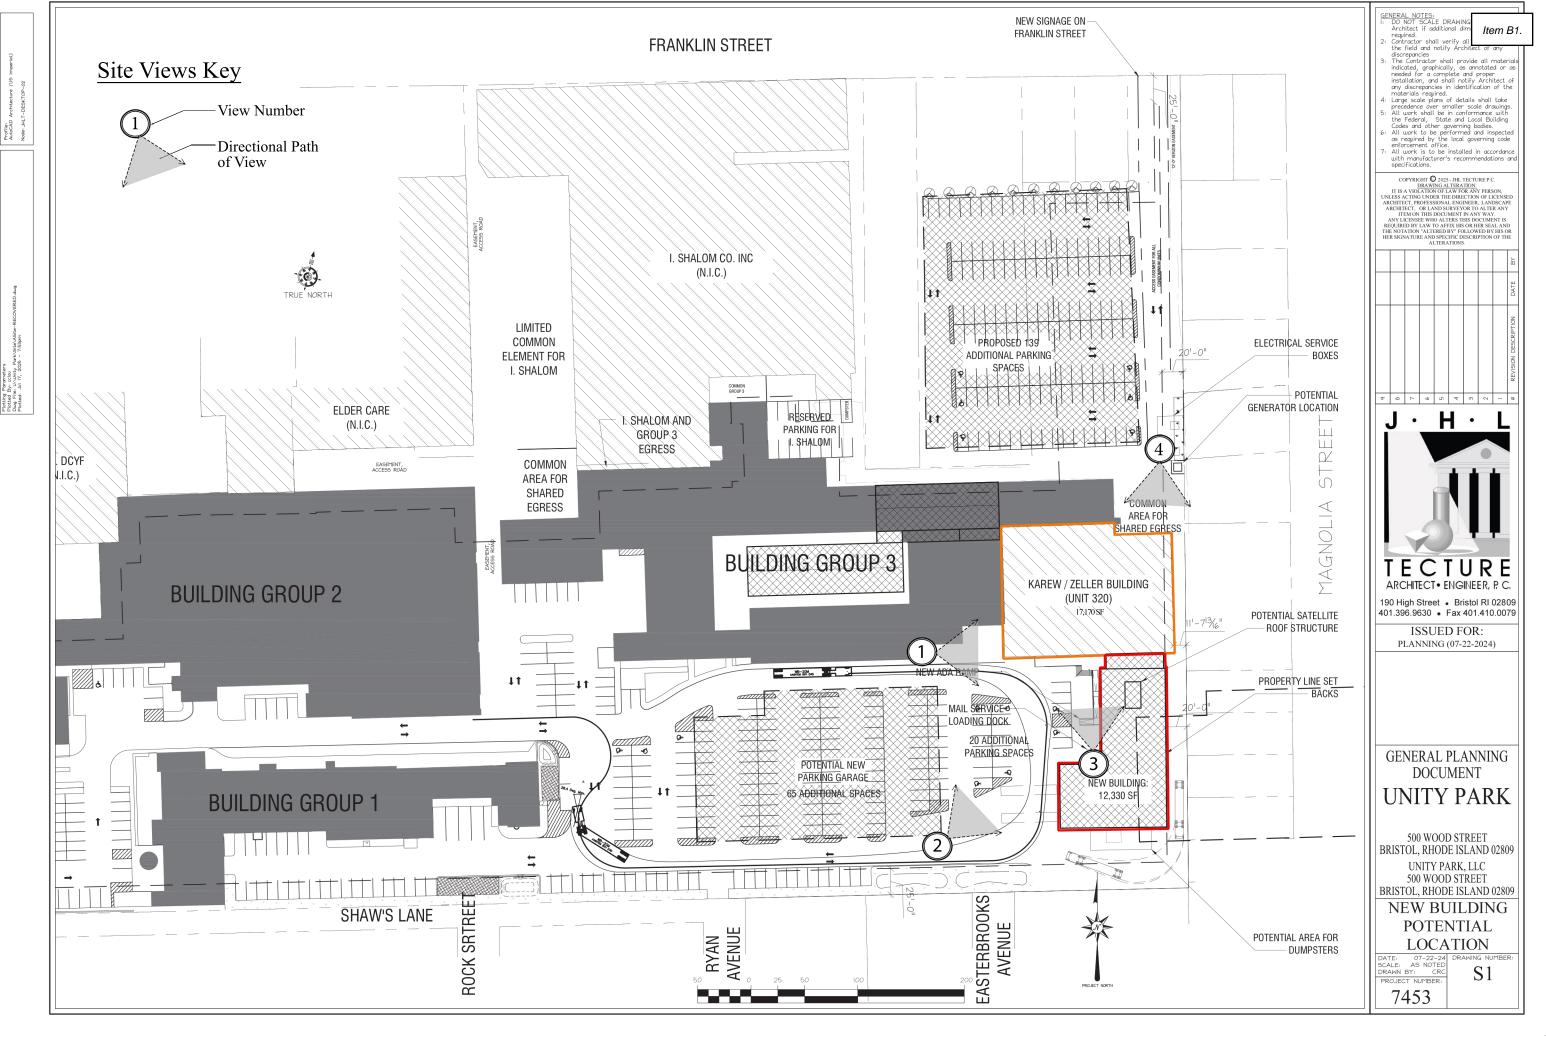

#### B. New Business

Review of Combined Master Plan and Preliminary Plan B1. Phase for the Major Land Development Application with Recommendation to the Planning Board The proposal is to construct a 2-story office, production, and warehouse addition to Unit 320 in Building Group 3 with 12,305 square feet on the first floor and 2,516 square feet on the second floor for KVH, Industries, Inc.; rehabilitate 11,808 square feet of Building Group 3 for SAAB, Inc. Northeast US Headquarters and production space; extend surface parking to the rear of 214 Franklin Street and, add a three-story structured parking garage located to the south of Building Group 3. Property located at 500 Wood Street, Assessor's Plat 29, Lot 1 Zone: Rehab LDP Zone with conditions and is within the Historic District Zone, and 214 Franklin Street, Assessor's Plat 29, Lot 54 is in the R-6 zone Owner: Unity Park, LLC / Applicant: Unity Park, LLC

#### Building Group 3 - Unity Park 500 Wood Street, Bristol RI

The continued success of Unity Park as a magnet for new high tech businesses, and the need to meet the space requirements of the new Tenants at Building Group 3 has been a challenge. New construction both within and external to the existing buildings at Building Group 3 is necessary to meet these needs. In addition to the new structures, parking expansion to cover the needs of hundreds of new employees is required. Below is a summary/overview of the proposed new work.

#### 1. KVH Industries Inc.

KVH Industries is committed to leasing the first floor space in Unit 320 (former Zeller Condominium) including a new 12,330 square foot addition with an additional 2,516 square foot second floor. The addition is to include executive offices, high tech equipment, shipping and warehouse space. The addition includes a glass link to the existing building, transitioning to the new pre-engineered metal panel structure, including the new loading docks. The location on site meets the setback and height requirements based on the PUD zoning.