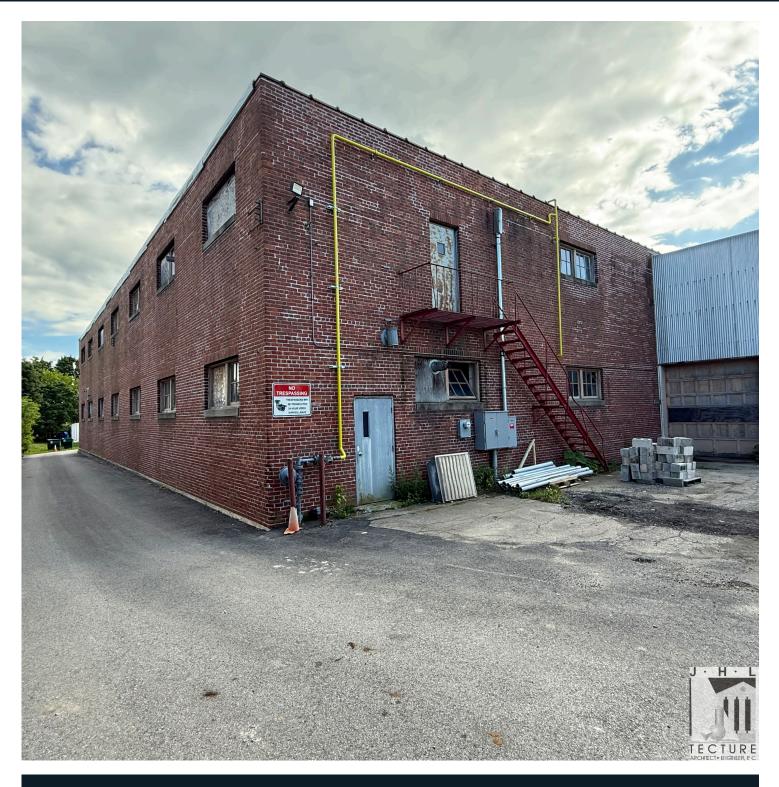

#### B. New Business

Review of Combined Master Plan and Preliminary Plan B1. Phase for the Major Land Development Application with Recommendation to the Planning Board The proposal is to construct a 2-story office, production, and warehouse addition to Unit 320 in Building Group 3 with 12,305 square feet on the first floor and 2,516 square feet on the second floor for KVH, Industries, Inc.; rehabilitate 11,808 square feet of Building Group 3 for SAAB, Inc. Northeast US Headquarters and production space; extend surface parking to the rear of 214 Franklin Street and, add a three-story structured parking garage located to the south of Building Group 3. Property located at 500 Wood Street, Assessor's Plat 29, Lot 1 Zone: Rehab LDP Zone with conditions and is within the Historic District Zone, and 214 Franklin Street, Assessor's Plat 29, Lot 54 is in the R-6 zone Owner: Unity Park, LLC / Applicant: Unity Park, LLC

#### Building Group 3 - Unity Park 500 Wood Street, Bristol RI

The continued success of Unity Park as a magnet for new high tech businesses, and the need to meet the space requirements of the new Tenants at Building Group 3 has been a challenge. New construction both within and external to the existing buildings at Building Group 3 is necessary to meet these needs. In addition to the new structures, parking expansion to cover the needs of hundreds of new employees is required. Below is a summary/overview of the proposed new work.