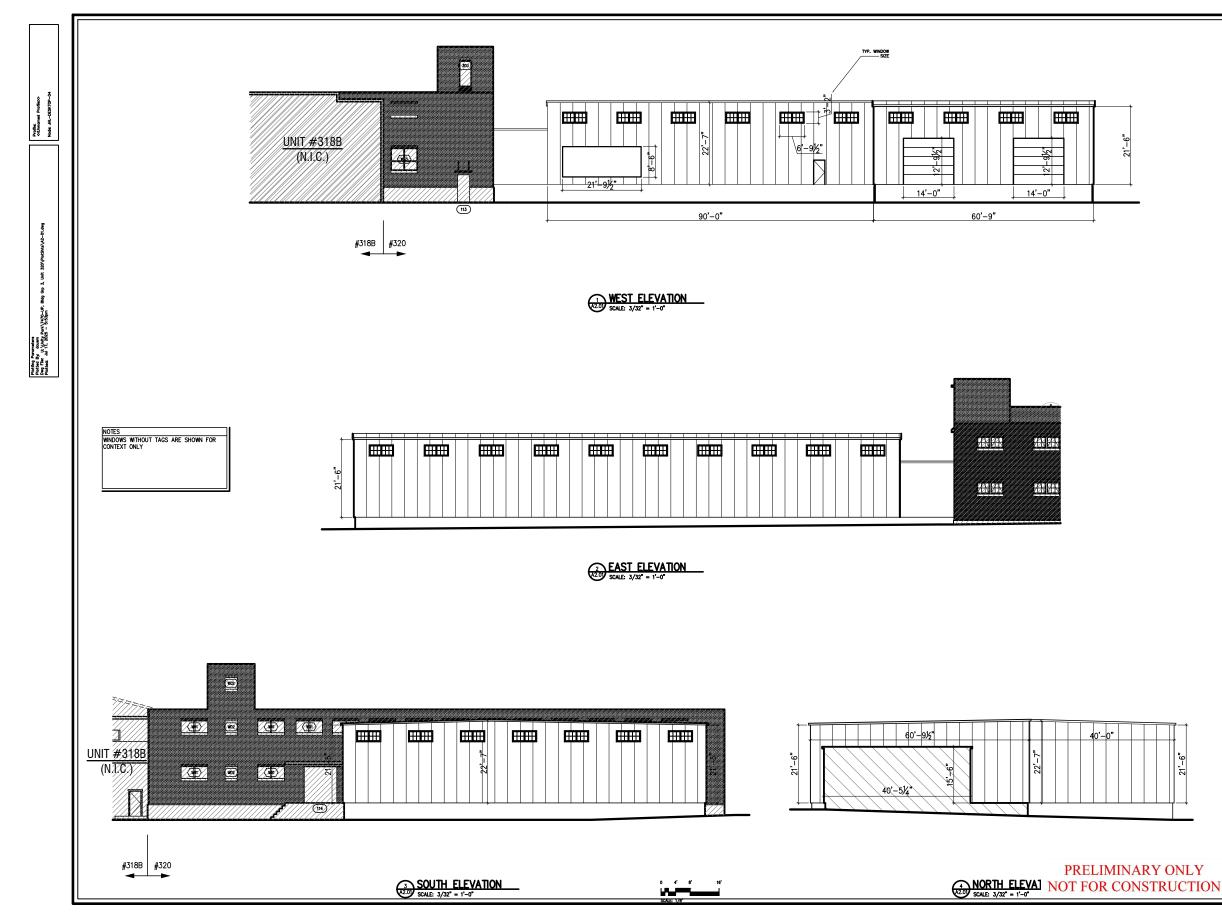

#### E. <u>SUPPORTING MATERIALS</u>

| E  | М | PR | F | ELEMENT REQUIRED                                                                                                                                                                                                                                                                                                                                                                                                                                                                                                                                                                                                                                                                                                                                                                                                                                                                                     | LOCATION<br>(PAGE #) | REVIEW<br>CODE |
|----|---|----|---|------------------------------------------------------------------------------------------------------------------------------------------------------------------------------------------------------------------------------------------------------------------------------------------------------------------------------------------------------------------------------------------------------------------------------------------------------------------------------------------------------------------------------------------------------------------------------------------------------------------------------------------------------------------------------------------------------------------------------------------------------------------------------------------------------------------------------------------------------------------------------------------------------|----------------------|----------------|
| 1. | 1 |    |   | Copies of an aerial photograph or satellite image vicinity<br>map drawn to a measurable scale as necessary to show<br>the relationship of the subdivision/development parcel(s)<br>to the area within a half-mile radius, identifying the<br>locations of all streets, zoning district boundaries,<br>schools, parks, fire stations, and other significant public<br>facilities                                                                                                                                                                                                                                                                                                                                                                                                                                                                                                                      | Pg. 9-10             |                |
| 2. | 1 | 1  |   | Renderings, elevations or photographs as may be needed<br>to illustrate the visual impact of a proposed multi-family,<br>commercial or industrial subdivision/development                                                                                                                                                                                                                                                                                                                                                                                                                                                                                                                                                                                                                                                                                                                            | Pg. 22-30            |                |
| 3. | 1 |    |   | <ul> <li>A narrative report or written statement including:</li> <li>a. A general description of the existing physical<br/>environment and existing use(s) of the property;</li> <li>b. A general description of the use(s) and type(s) of<br/>subdivision/development proposed;</li> <li>c. A general statement and supporting maps and/or<br/>graphics that illustrates the approach utilized in<br/>designing the proposed subdivision/development,<br/>including consideration of existing conditions<br/>and significant site features;</li> <li>d. An estimate of the approximate population of the<br/>proposed subdivision/development, if any</li> <li>e. An estimate of the number of school-aged<br/>children to be housed in the proposed<br/>subdivision/development, if any.</li> <li>f. A general analysis of soil types and suitability for<br/>the development proposed;</li> </ul> |                      |                |