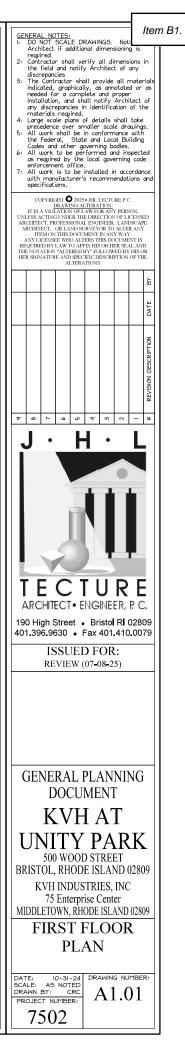

#### B. New Business

Review of Combined Master Plan and Preliminary Plan B1. Phase for the Major Land Development Application with Recommendation to the Planning Board The proposal is to construct a 2-story office, production, and warehouse addition to Unit 320 in Building Group 3 with 12,305 square feet on the first floor and 2,516 square feet on the second floor for KVH, Industries, Inc.; rehabilitate 11,808 square feet of Building Group 3 for SAAB, Inc. Northeast US Headquarters and production space; extend surface parking to the rear of 214 Franklin Street and, add a three-story structured parking garage located to the south of Building Group 3. Property located at 500 Wood Street, Assessor's Plat 29, Lot 1 Zone: Rehab LDP Zone with conditions and is within the Historic District Zone, and 214 Franklin Street, Assessor's Plat 29, Lot 54 is in the R-6 zone Owner: Unity Park, LLC / Applicant: Unity Park, LLC

#### Building Group 3 - Unity Park 500 Wood Street, Bristol RI

The continued success of Unity Park as a magnet for new high tech businesses, and the need to meet the space requirements of the new Tenants at Building Group 3 has been a challenge. New construction both within and external to the existing buildings at Building Group 3 is necessary to meet these needs. In addition to the new structures, parking expansion to cover the needs of hundreds of new employees is required. Below is a summary/overview of the proposed new work.

#### 1. KVH Industries Inc.

KVH Industries is committed to leasing the first floor space in Unit 320 (former Zeller Condominium) including a new 12,330 square foot addition with an additional 2,516 square foot second floor. The addition is to include executive offices, high tech equipment, shipping and warehouse space. The addition includes a glass link to the existing building, transitioning to the new pre-engineered metal panel structure, including the new loading docks. The location on site meets the setback and height requirements based on the PUD zoning.