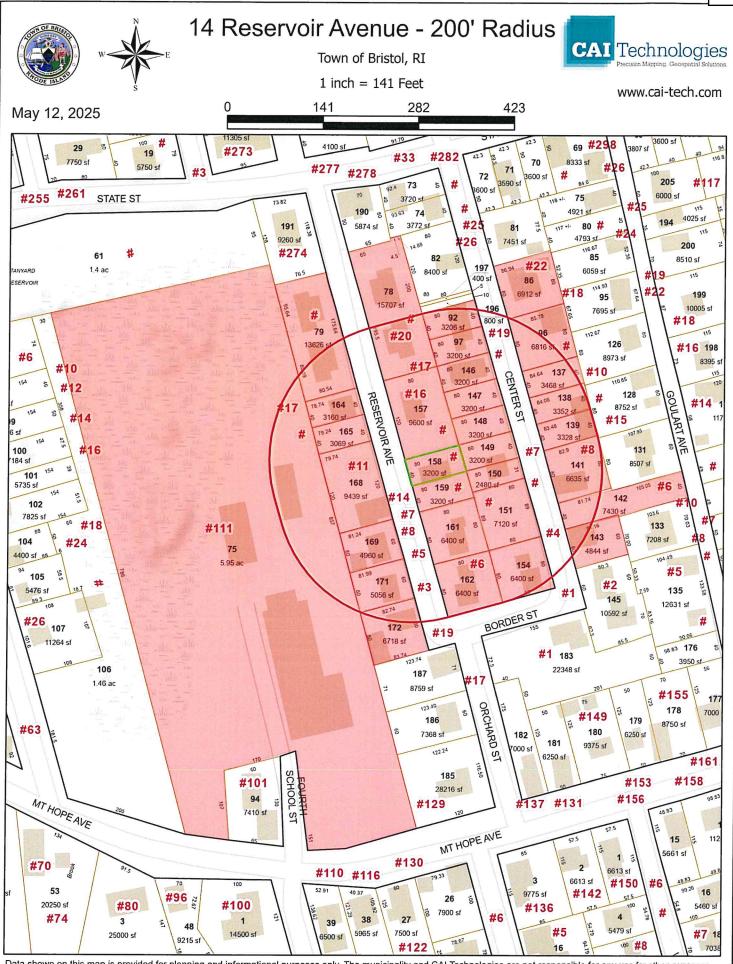

- A. Pledge of Allegiance
- B. New Business
  - B1. Review and Recommendation to the Zoning Board for application of Justin Ferreira / Ferreira Electric, Inc. - Use Variance and Dimensional Variance: to expand a legal nonconforming contract construction service business use within a residential zoning district by constructing a 5ft. x 25ft. front and roof dormer addition to an existing 20ft. x 20ft. accessory garage building connecting two existing commercial structures with less than the required rear yard. Located at 14 Reservoir Avenue; Assessor's Plat 33, Lots 158 & 159; Zone: R-6

### Zoning Board of Review Application Town of Bristol

Record ID: ZBR-25-18

14 reservoir ave 033 158-159

May 9, 2025

| Applicant                                                |                     |                       |                                                                                                                |         |  |
|----------------------------------------------------------|---------------------|-----------------------|----------------------------------------------------------------------------------------------------------------|---------|--|
| Applicant                                                |                     |                       |                                                                                                                |         |  |
| Name of Applicant                                        | Justin Ferreira     |                       |                                                                                                                |         |  |
| Who is Submitting this Application                       | Other               |                       |                                                                                                                |         |  |
| Who is Submitting this Application                       | If other, Describ   | e: future owner       | e owner                                                                                                        |         |  |
| Owner's Name (If Different than                          | nonni hvothovo iv   |                       |                                                                                                                |         |  |
| Applicant)                                               | nappi brothers ir   | 1C                    |                                                                                                                |         |  |
|                                                          |                     |                       |                                                                                                                |         |  |
| Location for Application                                 |                     |                       |                                                                                                                |         |  |
| Property Type                                            | Both                |                       |                                                                                                                |         |  |
| Zoning District                                          | R-6                 |                       |                                                                                                                |         |  |
| Address Dist Let                                         |                     | Address               | Plat                                                                                                           | Lot     |  |
| Address, Plat, Lot                                       | 14 reservoir        | ave                   | 033                                                                                                            | 158-159 |  |
|                                                          |                     |                       |                                                                                                                |         |  |
| Type of Application                                      |                     |                       |                                                                                                                |         |  |
| Application Type                                         |                     | Use Variance          |                                                                                                                |         |  |
| Proposed                                                 |                     |                       |                                                                                                                |         |  |
| Proposed                                                 |                     | If other, Detai       | l:                                                                                                             |         |  |
| New Building Type                                        |                     |                       | and a second |         |  |
| New Building Type                                        |                     | If other, Detai       | l:                                                                                                             |         |  |
|                                                          |                     |                       |                                                                                                                |         |  |
| Size of Proposed Building(s)/Addition(s) (If applicable) |                     |                       |                                                                                                                |         |  |
| Total Square Footage                                     |                     | feet                  |                                                                                                                |         |  |
| Width in Feet                                            |                     | feet                  |                                                                                                                |         |  |
| Length in Feet                                           |                     | feet                  |                                                                                                                |         |  |
| Height Above Grade                                       |                     | feet                  |                                                                                                                |         |  |
| Number of Stories                                        |                     |                       |                                                                                                                |         |  |
|                                                          |                     |                       |                                                                                                                |         |  |
| Setbacks                                                 |                     |                       |                                                                                                                |         |  |
| Front Yard in Feet                                       |                     | feet                  |                                                                                                                |         |  |
| Rear Yard in Feet                                        |                     | feet                  |                                                                                                                |         |  |
| Left Side Yard in Feet                                   |                     | feet                  |                                                                                                                |         |  |
| Right Side Yard in Feet                                  |                     | feet                  |                                                                                                                |         |  |
| Height in Feet                                           |                     | feet                  |                                                                                                                |         |  |
|                                                          |                     |                       |                                                                                                                |         |  |
| Extension Request                                        |                     |                       |                                                                                                                |         |  |
| Date of Original Extension                               |                     |                       |                                                                                                                |         |  |
| Date of First Extension                                  |                     |                       |                                                                                                                |         |  |
|                                                          |                     |                       |                                                                                                                |         |  |
| Provisions of Zoning Ordinance (If K                     | (nown)              |                       |                                                                                                                |         |  |
| 28-218(5)(6)                                             |                     |                       |                                                                                                                |         |  |
|                                                          |                     |                       |                                                                                                                |         |  |
| Describe the extent of the proposed                      | alterations and the | e reasons for the rec | uesting relief                                                                                                 |         |  |
| expanding non-conforming use                             |                     |                       |                                                                                                                |         |  |
|                                                          |                     |                       |                                                                                                                |         |  |
| Existing Lot Specifications                              |                     | ,                     |                                                                                                                |         |  |
|                                                          |                     |                       |                                                                                                                |         |  |