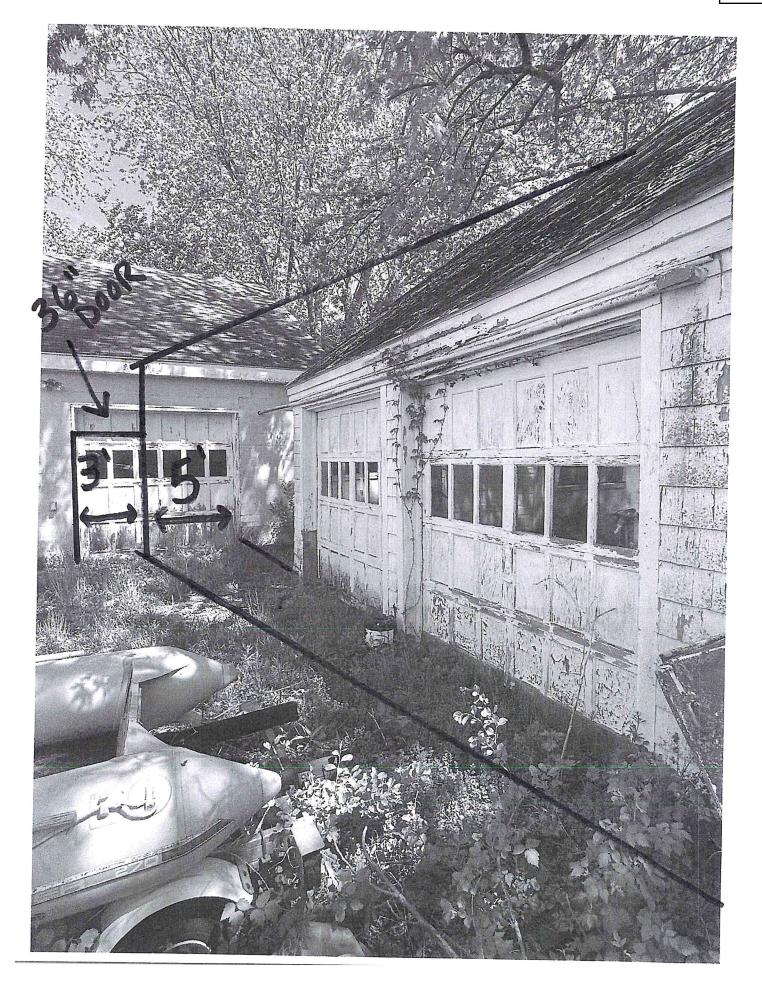

- A. Pledge of Allegiance
- B. New Business
  - B1. Review and Recommendation to the Zoning Board for application of Justin Ferreira / Ferreira Electric, Inc. - Use Variance and Dimensional Variance: to expand a legal nonconforming contract construction service business use within a residential zoning district by constructing a 5ft. x 25ft. front and roof dormer addition to an existing 20ft. x 20ft. accessory garage building connecting two existing commercial structures with less than the required rear yard. Located at 14 Reservoir Avenue; Assessor's Plat 33, Lots 158 & 159; Zone: R-6

I AM LOOKING FOR APPROVAL FROM THE BOARD TO MAKE SOME MINOR CHANGES TO THE PROPERTY TO BETTER SUIT OUR BUSINESSES NEEDS. I WOULD ASK THE BOARDS PERMISSION TO EXTEND THE FRONT OF THE SMALL GARAGE ON PARCEL 159 APPROXIMATLY 5-6 FEET TO INTERSECT WITH THE EXISTING BLOCK BUILDING ON PARCEL 158 AND TIE THE TWO STRUCTURES TOGETHER AT THE RIGHT GARAGE DOOR OF THE BLOCK BUILDING ON PARCEL 158. AT THE SAME TIME THE NEW FRONT OF THE SMALL GARAGE WOULD BE DORMERED TO ALLOW FOR LARGER OVERHEAD GARAGE DOORS TO ALLOW US TO KEEP OUR VEHICLES INSIDE, OUT OF THE WEATHER AND OUT OF SIGHT.