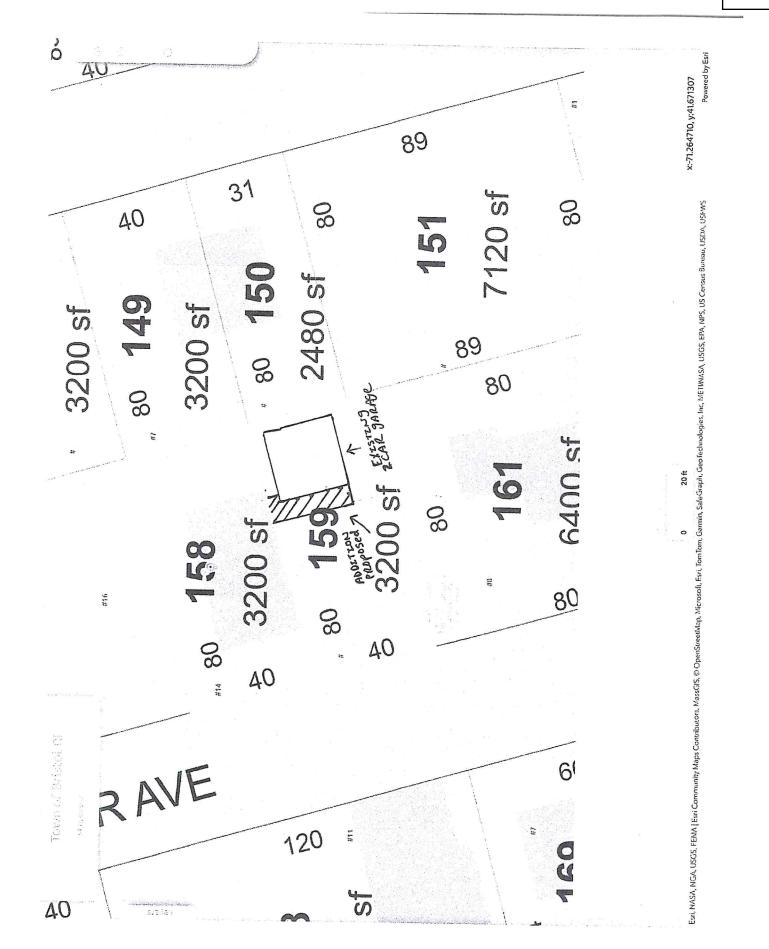

- A. Pledge of Allegiance
- B. New Business
  - B1. Review and Recommendation to the Zoning Board for application of Justin Ferreira / Ferreira Electric, Inc. - Use Variance and Dimensional Variance: to expand a legal nonconforming contract construction service business use within a residential zoning district by constructing a 5ft. x 25ft. front and roof dormer addition to an existing 20ft. x 20ft. accessory garage building connecting two existing commercial structures with less than the required rear yard. Located at 14 Reservoir Avenue; Assessor's Plat 33, Lots 158 & 159; Zone: R-6

I AM LOOKING FOR APPROVAL FROM THE BOARD TO MAKE SOME MINOR CHANGES TO THE PROPERTY TO BETTER SUIT OUR BUSINESSES NEEDS. I WOULD ASK THE BOARDS PERMISSION TO EXTEND THE FRONT OF THE SMALL GARAGE ON PARCEL 159 APPROXIMATLY 5-6 FEET TO INTERSECT WITH THE EXISTING BLOCK BUILDING ON PARCEL 158 AND TIE THE TWO STRUCTURES TOGETHER AT THE RIGHT GARAGE DOOR OF THE BLOCK BUILDING ON PARCEL 158. AT THE SAME TIME THE NEW FRONT OF THE SMALL GARAGE WOULD BE DORMERED TO ALLOW FOR LARGER OVERHEAD GARAGE DOORS TO ALLOW US TO KEEP OUR VEHICLES INSIDE, OUT OF THE WEATHER AND OUT OF SIGHT.