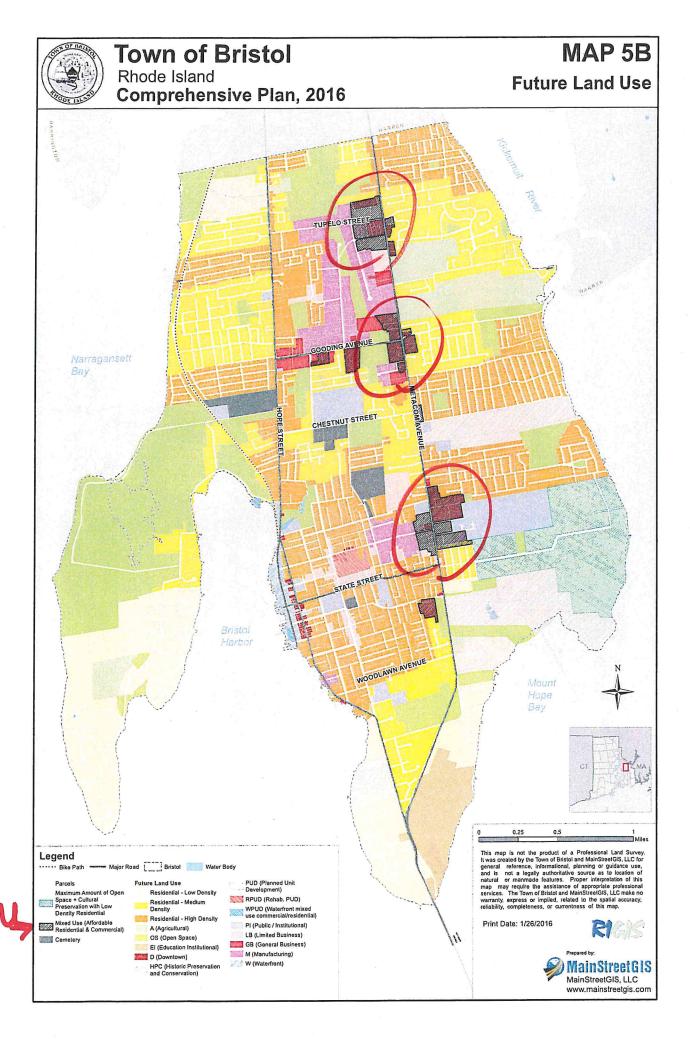

RE:

Metacom Mixed Use Zone Uses (MMU)

Recommendation to the Town Council

The Town Council has asked that the Planning Board review the list of uses in the Metacom Mixed Use Zone and provide a recommendation on whether or not any additional manufacturing uses should be allowed in that Zone.

The Metacom Mixed Use Zone was created as a result of the 2007 Metacom Avenue Corridor Management Plan and is intended to be applied to key areas along Metacom Avenue for focused development or re-development with mixed uses to encourage expansion of businesses use on the first floor with opportunity for residential on the upper floors.

In review of the Future Land Use Map in the Comprehensive Plan, a few properties proposed for the Metacom Mixed Use Zone are currently zoned manufacturing. The Town Council is looking for a recommendation on whether additional manufacturing uses should be allowed in the MMU zone.

A copy of the current Zoning Use Table from the Zoning Ordinance is provided along with a copy of the Comprehensive Plan map indicating the areas proposed for the MMU zone on Metacom Avenue. The Metacom Avenue Corridor Management Plan is available on the Town's website at https://www.bristolri.gov/government/our-progress/community-plans/.