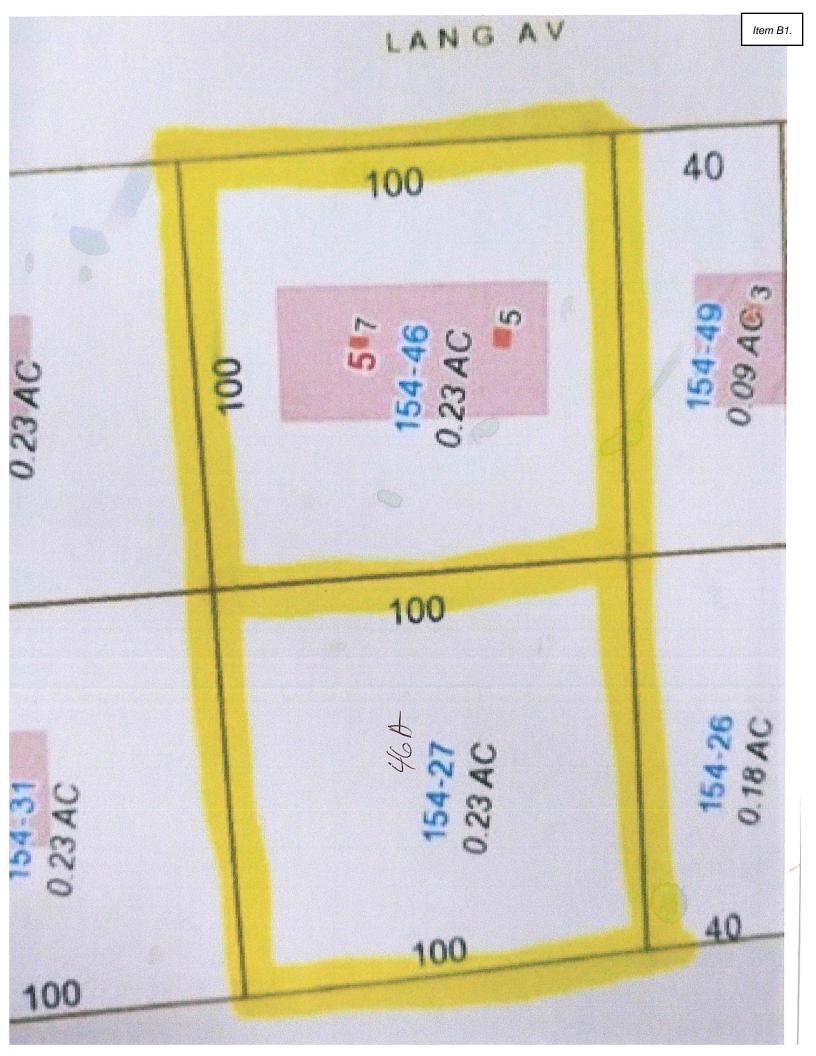

## B. Combined Preliminary and Final Review for a Minor Subdivision

B1. To re-divide merged lots as follows: Plat 156 Lot 46, containing 10,000 square feet, improved with a duplex that will be converted to a single-family dwelling; Lot 127 (Lot 46A on subdivision plan), containing 10,000 square feet, is a vacant lot that will be a buildable lot. Property located at 5 Lang Avenue and Mount Avenue. Zoned R10SW. Owners: Joseph Motta III, James S. Motta and John Motta as Co-Executors of Estate of Joseph Motta, Jr. Assessors Plat 156, Lots 46 and 127.

Dear Mr. Motta,

I am writing to summarize our recent discussions regarding the sale and potential further development of your property located at 5 Lang Avenue. As we have discussed, this property currently consists of two assessor's lots — lot 46 and 27 — which have merged pursuant to Bristol's zoning ordinance. This property is currently listed in Town records as a two-family dwelling use on a 20,000 square foot parcel, and it does conform to Bristol's zoning ordinance.

You have indicated that you are interested in potentially subdividing this parcel into two lots of 10,000 square feet each, selling the existing dwelling, and selling lot 27 for development. Although the existing dwelling is presently considered a two-family residence, you have provided sketches which indicate that the second dwelling unit within the structure is rather small, and it appears that this structure could be legally converted to a single-family dwelling with an attached accessory dwelling unit. This conversion would require administrative approval and permitting from my office, but it does appear to meet the requirements of Bristol's zoning ordinance for an accessory dwelling unit to be used by either family members or as a deed restricted affordable housing unit.

As to the potential to develop lot 27; in order for this parcel to be considered a buildable lot, it would first need to be formally subdivided from the larger merged parcel with lot 46. The subdivision would need to be approved by the Bristol Planning Board as a Minor Subdivision. The Planning Board would likely require that the existing dwelling at 5 Lang Avenue be converted to a single-family dwelling or that it be properly permitted as a single-family dwelling with an accessory dwelling unit prior to, or as a condition of, subdivision approval. Once approved by the Planning Board, and assuming that any conditions of approval have been met, then lot 27 could be developed with a single-family dwelling.

Those certain lots or parcel of land with all buildings and improvements thereon, situated on the westerly side of Lang Avenue, formerly known as Langello Avenue, and the easterly side of Mount Avenue in the Town and County of Bristol, State of Rhode Island, laid cut and delineated as Lots numbered 27, 28, 47 and 48 on that plat entitled "Hope Villa Section No. 1, belonging to the Providence Land Co. by Francis Chiaverini, Eng., September 1929" - and recorded in the Office of the Town Clerk in said Bristol, Rhode Island in Plat Book B at Fage 29.

Also the southerly one-half of Lot 29 and the southerly one-half of Lot 46 on the above-entitled plat which together measure 20 feet by 200 feet, from Lang Avenue to Mount Avenue on said plat.

Said Lots 27, 28, 47 and 48 and the southerly portions of Lots 29 and 46 together measure 100 feet on Lang Avenue and holding that width extend back to Mount Avenue 200 feet.

RESERVING AND EXCEPTING THEREFROM, however, unto grantor, CATHERINE MOTTA, the full use, control, income, and possession of the property for and during CATHERINE MOTTA'S natural life.

Meaning and intending to convey Lots 27, 28, 29, 46, 47, and 48 on Tax Assessors' Plat 154, for future reference only.