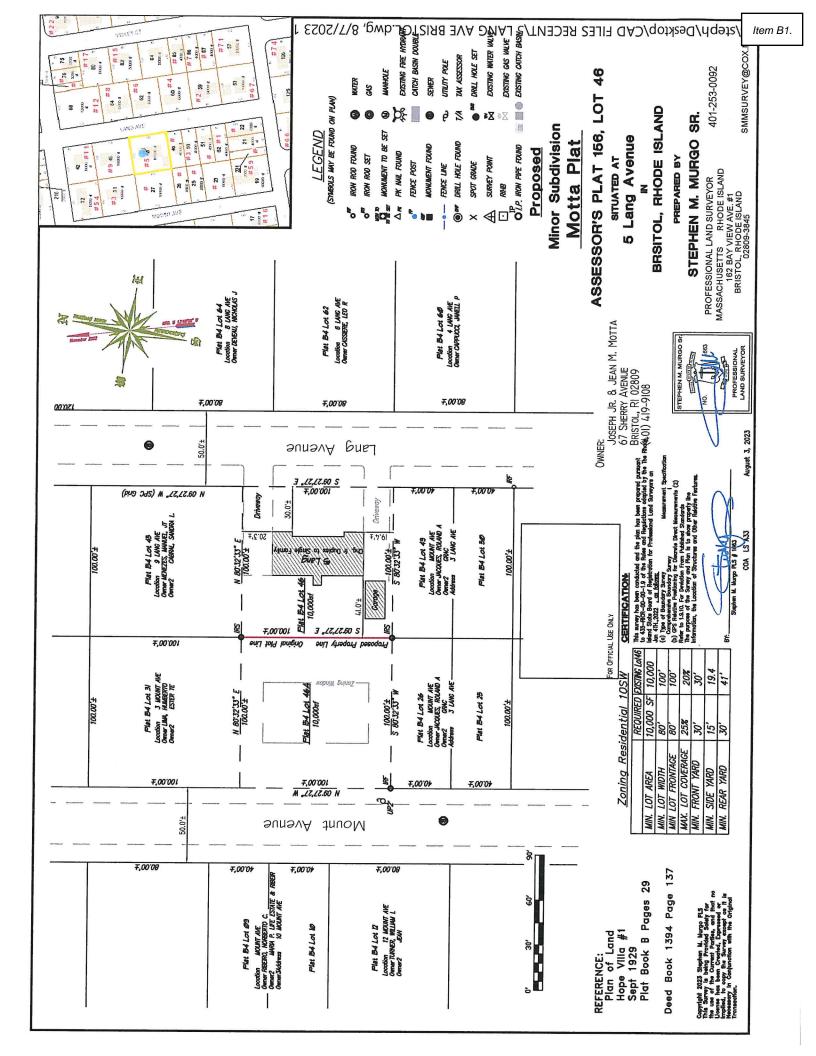

## B. Combined Preliminary and Final Review for a Minor Subdivision

B1. To re-divide merged lots as follows: Plat 156 Lot 46, containing 10,000 square feet, improved with a duplex that will be converted to a single-family dwelling; Lot 127 (Lot 46A on subdivision plan), containing 10,000 square feet, is a vacant lot that will be a buildable lot. Property located at 5 Lang Avenue and Mount Avenue. Zoned R10SW. Owners: Joseph Motta III, James S. Motta and John Motta as Co-Executors of Estate of Joseph Motta, Jr. Assessors Plat 156, Lots 46 and 127.

As to the potential to develop lot 27; in order for this parcel to be considered a buildable lot, it would first need to be formally subdivided from the larger merged parcel with lot 46. The subdivision would need to be approved by the Bristol Planning Board as a Minor Subdivision. The Planning Board would likely require that the existing dwelling at 5 Lang Avenue be converted to a single-family dwelling or that it be properly permitted as a single-family dwelling with an accessory dwelling unit prior to, or as a condition of, subdivision approval. Once approved by the Planning Board, and assuming that any conditions of approval have been met, then lot 27 could be developed with a single-family dwelling.

Those certain lots or parcel of land with all buildings and improvements thereon, situated on the westerly side of Lang Avenue, formerly known as Langello Avenue, and the easterly side of Mount Avenue in the Town and County of Bristol, State of Rhode Island, laid cut and delineated as Lots numbered 27, 28, 47 and 48 on that plat entitled "Hope Villa Section No. 1, belonging to the Providence Land Co. by Francis Chiaverini, Eng., September 1929" - and recorded in the Office of the Town Clerk in said Bristol, Rhode Island in Plat Book B at Fage 29.

Also the southerly one-half of Lot 29 and the southerly one-half of Lot 46 on the above-entitled plat which together measure 20 feet by 200 feet, from Lang Avenue to Mount Avenue on said plat.

Said Lots 27, 28, 47 and 48 and the southerly portions of Lots 29 and 46 together measure 100 feet on Lang Avenue and holding that width extend back to Mount Avenue 200 feet.

RESERVING AND EXCEPTING THEREFROM, however, unto grantor, CATHERINE MOTTA, the full use, control, income, and possession of the property for and during CATHERINE MOTTA'S natural life.

Meaning and intending to convey Lots 27, 28, 29, 46, 47, and 48 on Tax Assessors' Plat 154, for future reference only.