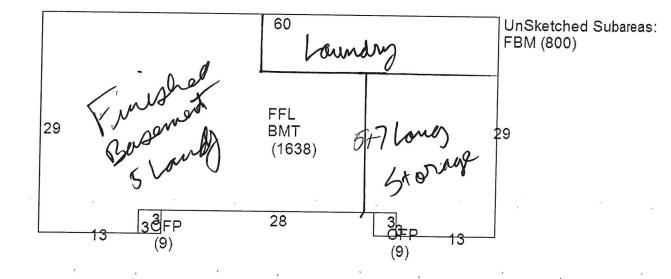

# CAI Property Card Town of Bristol, RI

Item B1.

| BUILDING EXTERIOR                 |  |  |
|-----------------------------------|--|--|
| BUILDING STYLE: Ranch             |  |  |
| UNITS: 1                          |  |  |
| YEAR BUILT: 1960                  |  |  |
| FRAME: Wood Frame                 |  |  |
| EXTERIOR WALL COVER: Vinyl Siding |  |  |
| ROOF STYLE: Hip                   |  |  |
| ROOF COVER: Asphalt Shin          |  |  |
| BUILDING INTERIOR                 |  |  |
| INTERIOR WALL: Drywall            |  |  |
| FLOOR COVER: Hardwood             |  |  |
| HEAT TYPE: BB Hot Water           |  |  |
| FUEL TYPE: Oil                    |  |  |
| PERCENT A/C: False                |  |  |
| # OF ROOMS: 6                     |  |  |
| # OF BEDROOMS: 2                  |  |  |
| # OF FULL BATHS: 2                |  |  |
| # OF HALF BATHS: 0                |  |  |
| # OF ADDITIONAL FIXTURES: 1       |  |  |
| # OF KITCHENS: 2                  |  |  |
| # OF FIREPLACES: 0                |  |  |
| # OF METAL FIREPLACES: 0          |  |  |
| # OF BASEMENT GARAGES: 0          |  |  |
|                                   |  |  |
|                                   |  |  |
|                                   |  |  |
|                                   |  |  |
|                                   |  |  |
| РНОТО                             |  |  |
| E Bandis                          |  |  |
|                                   |  |  |