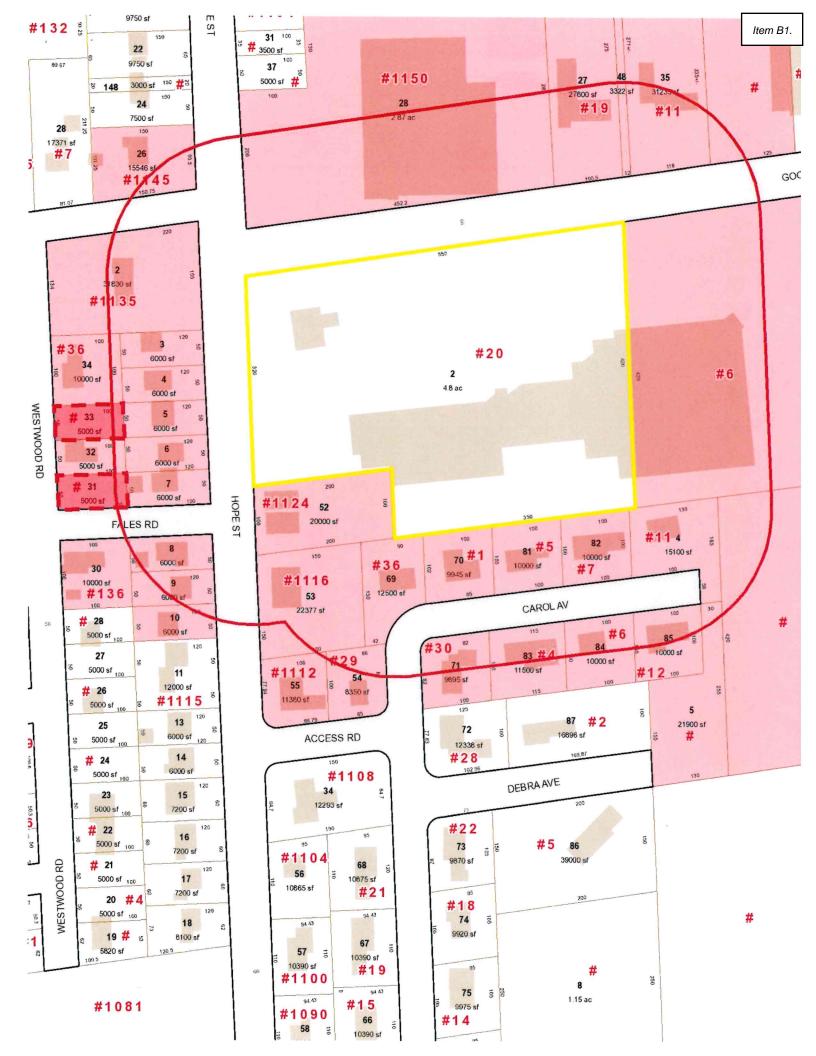

#### B. Public Hearings

B1. Alicia Saldana, Qhali, 34 Gooding Avenue, re - Request for One Additional Class BV Limited Liquor License (see also C1 and D1)