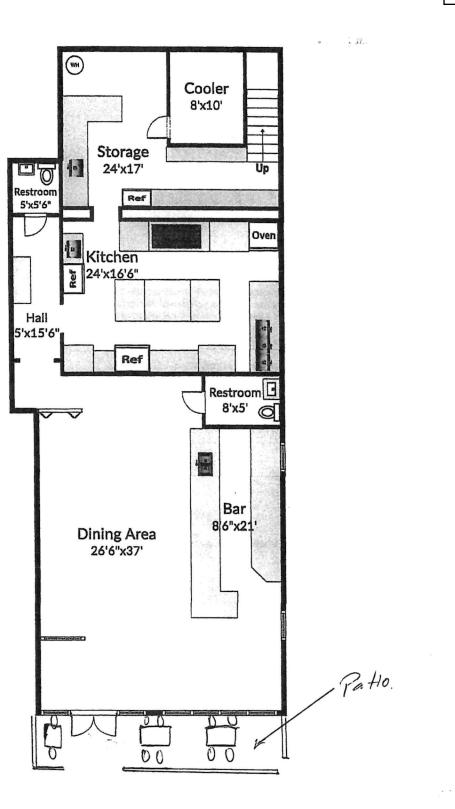

BV LTD INTOXICATING BEVERAGE LICENSE

FOR: Whali

AT: 34 GOODING ANE BRISTOL/RI 02809

BY: ALICIA V SALDANIA

\*\* PLEASE ATTACH SKETCH INDICATING THE AREAS FROM WHICH LIQUOR WILL BE SERVED AND CONSUMED.

Fee for License: \$500 per year plus advertising and certified mailing costs Also required is Victualling License: \$75/year