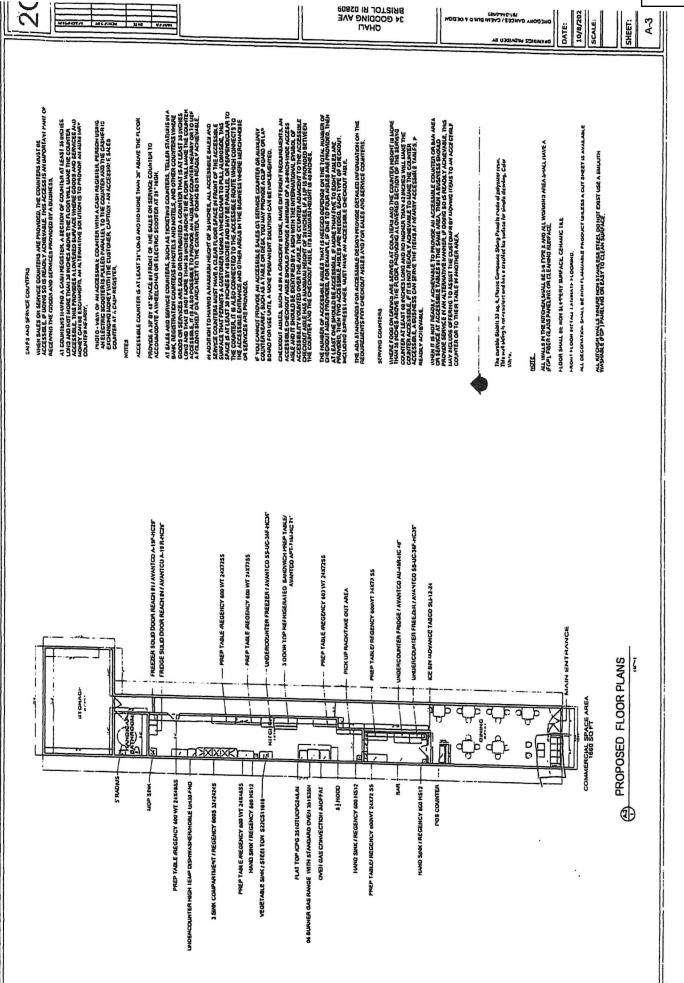

#### B. Public Hearings

B1. Alicia Saldana, Qhali, 34 Gooding Avenue, re - Request for One Additional Class BV Limited Liquor License (see also C1 and D1)

# D. Licensing Board - New Petitions

- D1. Alicia Saldana, Qhali, 34 Gooding Avenue, re Request for One Additional Class BV Limited Liquor License
  - a. recommendation Town Administrator and Fire Chief
  - b. recommendation Town Administrator and Department
  - of Community Development