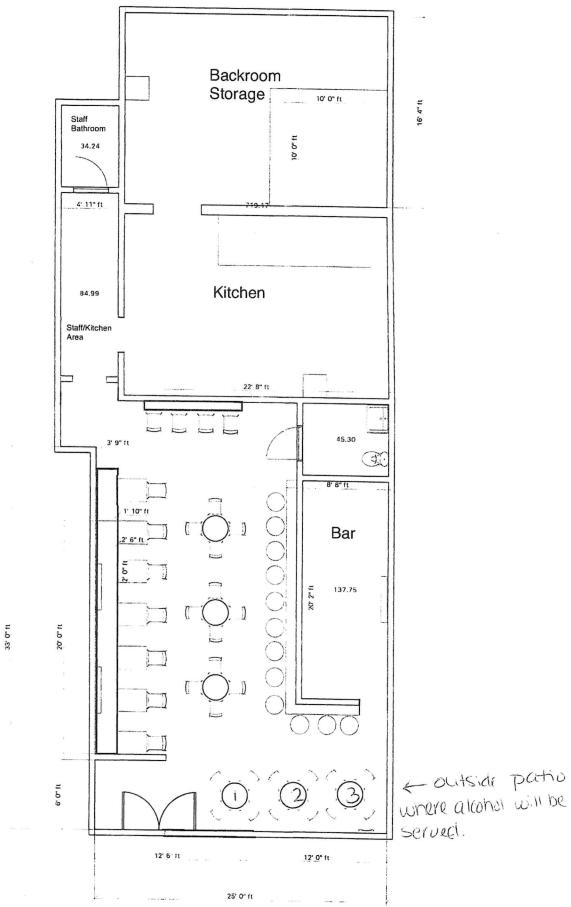

BV LTD INTOXICATING BEVERAGE LICENSE

FOR: Whali

AT: 34 GOODING ANE BRISTOL/RI 02809

BY: ALICIA V SALDANIA

\*\* PLEASE ATTACH SKETCH INDICATING THE AREAS FROM WHICH LIQUOR WILL BE SERVED AND CONSUMED.

Fee for License: \$500 per year plus advertising and certified mailing costs Also required is Victualling License: \$75/year

#### B. Public Hearings

B1. Alicia Saldana, Qhali, 34 Gooding Avenue, re - Request for One Additional Class BV Limited Liquor License (see also C1 and D1)

# D. Licensing Board - New Petitions

- D1. Alicia Saldana, Qhali, 34 Gooding Avenue, re Request for One Additional Class BV Limited Liquor License
  - a. recommendation Town Administrator and Fire Chief
  - b. recommendation Town Administrator and Department
  - of Community Development