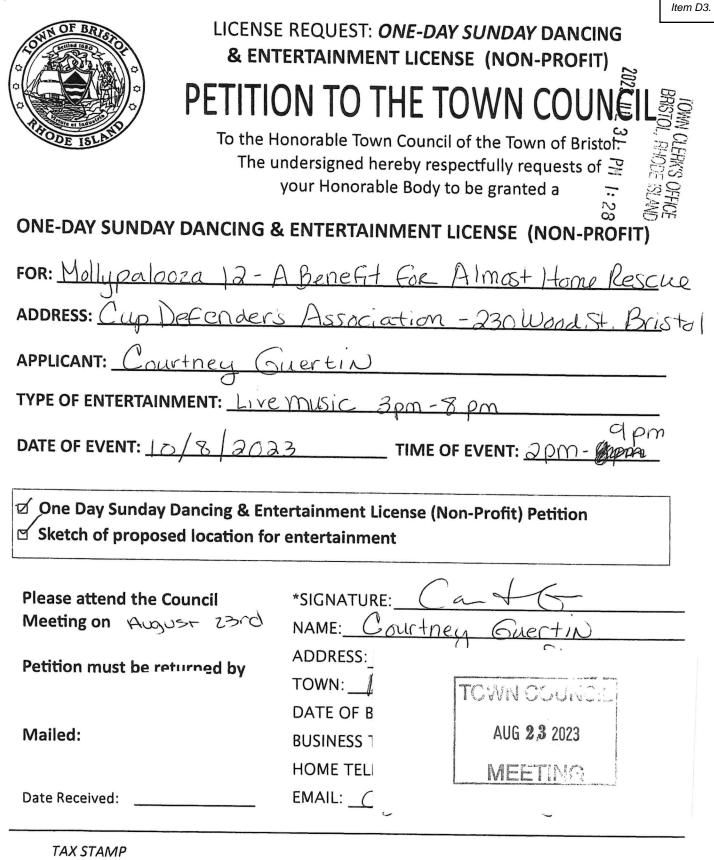

b. recommendation - Town Administrator and Chief of Police

c. recommendation - Town Administrator and Department of Public Works

D3. Courtney Guertin - for Mollypalooza, 230 Wood Street re - request for One-Day Sunday Dancing and Entertainment License to be held at the Cup Defenders on Sunday, October 8, 2023 from 2PM - 9PM