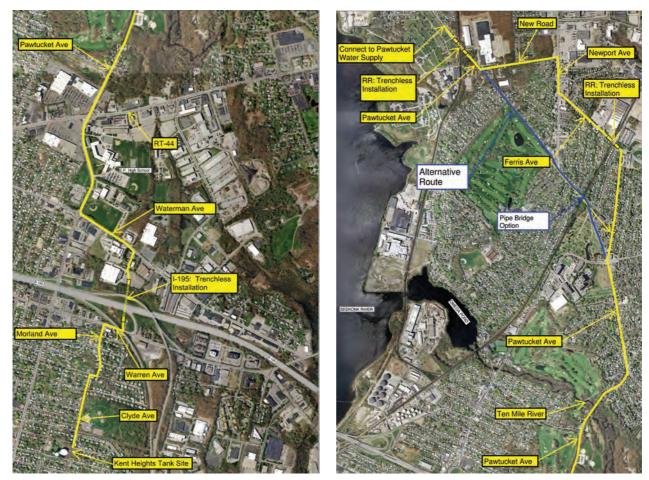

or Phase I was valued at \$6.9 million and it was completed for \$5.9 million. Design of Phase II is roughly 60% complete, and East Providence has agreed to cost-share the design with BCWA, as they too solely rely upon Providence Water for their water supply. Project costs for Phase II will be further reduced if East Providence partners with BCWA for the construction — though our 10-year financial plans account for construction with and without East Providence's participation.

In preparation for the project's cost, we built reserves over the last several years to minimize rate increases, and our budget did not factor in any state or federal funds. We have applied to the Rhode Island Infrastructure Bank and our project is ranked high on the State Project Priority List.

#### **PHASE II**



## **Guided by strategy**

Our Strategic Plan is the guiding document used by Bristol County Water Authority to implement the Board of Directors' strategic initiatives. It provides a common set of objectives for our organization, focuses our staff on achievable actions, and guides investments in resources.

Item K2.

## Our four major strategic initiatives are

- Continue to maintain high-quality water and secure an alternative water supply source.
- Continue to provide exceptional customer service.
- Continue to enhance information management systems to improve operational efficiencies.
- Continue to ensure financial stability.

# We work in alignment with these strategic initiatives to address challenges such as

- our single-source water supply
- our aging infrastructure
- declining w