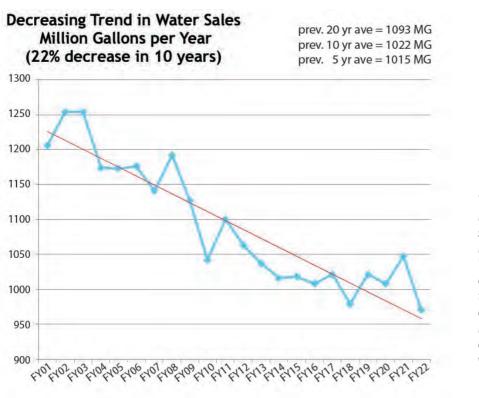

#### K. Special Reports

- K1. Juan Mariscal, Chairman, Bristol County Water Authority, Tri Town Monthly Report, August 27, 2023
- K2. Bristol County Water Authority Fiscal Year 2023 Annual Report, March 1, 2022 - February 28, 2023