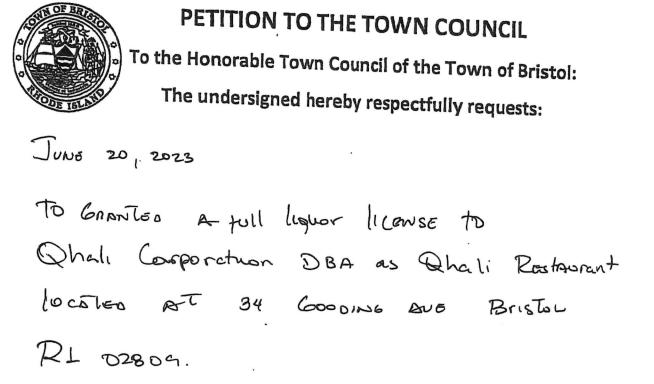

#### B. Public Hearings

B1. Alicia Saldana, Qhali, 34 Gooding Avenue, re - Request for One Additional Class BV Limited Liquor License (see also C1 and D1)

# D. Licensing Board - New Petitions

- D1. Alicia Saldana, Qhali, 34 Gooding Avenue, re Request for One Additional Class BV Limited Liquor License
  - a. recommendation Town Administrator and Fire Chief
  - b. recommendation Town Administrator and Department
  - of Community Development

Prior to the vote being taken, Chairman Calouro addressed an important matter related to the liquor license application submitted by Qhali during the last council meeting. It was noted that the applicant had initially requested a full liquor license, but due to the excitement surrounding the new establishment, the council was unaware that the application was for a full license instead of a limited one.

Chairman Calouro clarified that the council has had a longstanding practice requiring applicants to obtain a six-month limited license before being eligible for a full license. Clerk Cordeiro confirmed that she had explained this licensing policy to the applicant at the time of the initial petition, and the applicant was aware of the council's practice.

Clerk Cordeiro further explained that she had reached out to the applicant and informed her that the council might consider amending the ordinance's first reading to allow for a limited license instead of a full license. The applicant acknowledged and agreed to follow past precedent by applying for the limited license initially.

It was also noted that the application presented on tonight's agenda reflected the applicant's request for a limited license.

Solicitor Ursillo explained that the council had the right to amend the language in the first reading to increase the number

of available limited licenses from eight to nine. By allowing this amendment, the applicant would not have to wait another three weeks to resubmit the petition to the council.

After a thorough discussion, the council decided to proceed with the amendment to increase the number of available limited licenses to nine.

Sweeney/Teixeira- Voted unanimously to grant this license based upon the recommendations received and subject to conformance to all laws and ordinances and payment of all fees, levies, and taxes.

- D5. Alicia Saldana, Qhali, 34 Gooding Avenue, re Request for One Additional Class BV Limited Liquor License (call for public hearing August 23, 2023)
  - a. recommendation Town Administrator and Fire Chief
  - b. recommendation Town Administrator and Department
    of Community Development

c. recommendation - Town Administrator and Chief of Police

Teixeira/Sweeney- Voted unanimously to call for a public hearing on August 23, 2023.