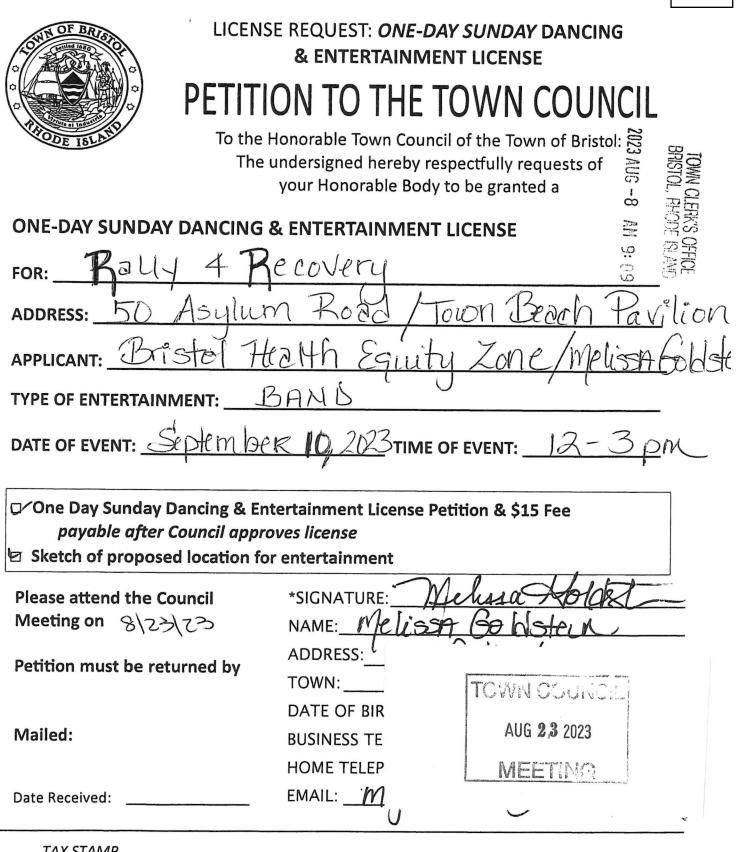

a. recommendation - Town Administrator and Fire Chief

b. recommendation - Town Administrator and Chief of Police

D5. Melissa Goldstein - Rally 4 Recovery, 50 Asylum Road re - request for One-Day Sunday Dancing and Entertainment License to be held at the Town Beach Pavilion on Sunday, September 10, 2023 from 12 Noon -3PM

a. recommendation - Town Administrator and Fire Chief

b. recommendation - Town Administrator and Chief of Police

c. recommendation - Town Administrator and Director of Parks and Recreation

D6. Leah Roberge for Roberge Enterprises, LLC. d/b/a Rivers & Rhodes, 382 Thames Street Unit 1, request for transfer of Class BV Liquor License to Jennifer Medina for Carvalho Group LLC. d/b/a Pisco y Tequila Bistro (new ownership) call for Public Hearing on September 13, 2023