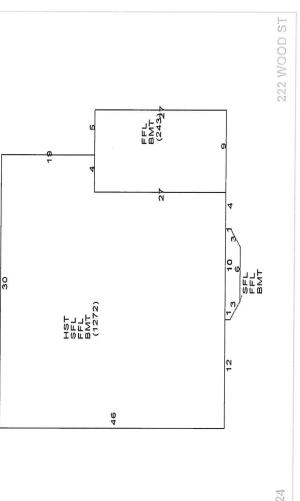

We are applying for a special use permit to operate a mobile food establishment "restaurant" on our property. Our property is on the corner of Wood and Richmond Streets, east side of wood and north side of Richmond. We will be selling at wood street Thursday and Friday from 4pm to 9pm seasonally(April-October). Lighting is attached to the trailer. LED lights with hoods pointing downward, not shining in the direction of neighboring properties, running off of battery. We will have an Aframe sign 27'X40" in our yard during hours of operation in the southwest corner. The trailer will be parked in the driveway which is entered on the Richmond Street side of the property. There is a garage that will be blocking the trailer to our neighbor to the north. Our entire property is enclose with a 4' chain link fence with 1 gate on the west side(entrance to front door) and 2 on the south side (one is the gate to walkway to side door, 2 is gate to the driveway). We have 7' arborvitaes on the south side of the property starting 57' from west property line, going 38,' stopping at the drive way that is 27', and continued for the remaining 53' of property line.

#### Describe the extent of the proposed alterations and the reasons for the requesting relief

We are looking to store our mobile food trailer "restaurant" overnight on our property while not in use. As we will be selling and potentially keeping our trailer on Wood Street overnight we will not be considered a MFE while the trailer is parked on our lot in discussions with the Bristol Town Clerk. Our property is on the corner of Wood and Richmond Streets, east side of wood and north side of Richmond. We will be selling at wood street Thursday and Friday from 4pm to 9pm seasonally(April-October). Lighting is attached to the trailer. LED lights with hoods pointing downward, not shining in the direction of neighboring properties, running off of battery. We will have an A-frame sign 27'X40" in our yard during hours of operation in the southwest corner. The trailer will be parked in the driveway which is entered on the Richmond Street side of the property. There is a garage that will be blocking the trailer to our neighbor to the north. Our entire property is enclose with a 4' chain link fence with 1 gate on the west side(entrance to front door) and 2 on the south side (one is the gate to walkway to side door, 2 is gate to the driveway). We have 7' arborvitaes on the south side of the property starting 57' from west property line, going 38,' stopping at the drive way that is 27', and continued for the remaining 53' of property line. The trailer will be place in the east side of our driveway with seating on the west side of the driveway. On the west side of our driveway we will be putting a removable fence from the south side of our property line to the start of the garage to keep guest out of our yard. The food trailer will be blocking the east yard also keeping quest contained to our driveway. We will have 4 each 72"x59" picnic tables for guest to sit at. We will be using Holmes Disposal for our trash removal. We will be using 3 each 96 gallon trash receptacles that will be picked up once a week. We will be keeping the bins on the east side of the garage. We will not be offering any off street parking as our driveway will be where the trailer will be parked. The house is a 4 unit property. We live on the first floor and rent the other 3 units. We are the only ones that park in the driveway, our tenants park on street.

| Existing Lot Specifications |                    |
|-----------------------------|--------------------|
| Current Use of Premises     | Multi Family       |
| Current Ose of Fremises     | If other, explain: |
| Number of Units             | 4                  |
| Lot Area                    | 10,858             |
| Lot Frontage                | 63.5               |
| Lot Depth                   | 171                |

| Existing Buildings & Structures |                 |                                     |
|---------------------------------|-----------------|-------------------------------------|
| Structure:                      | Square Footage: | Building/Structure Detail if Other: |