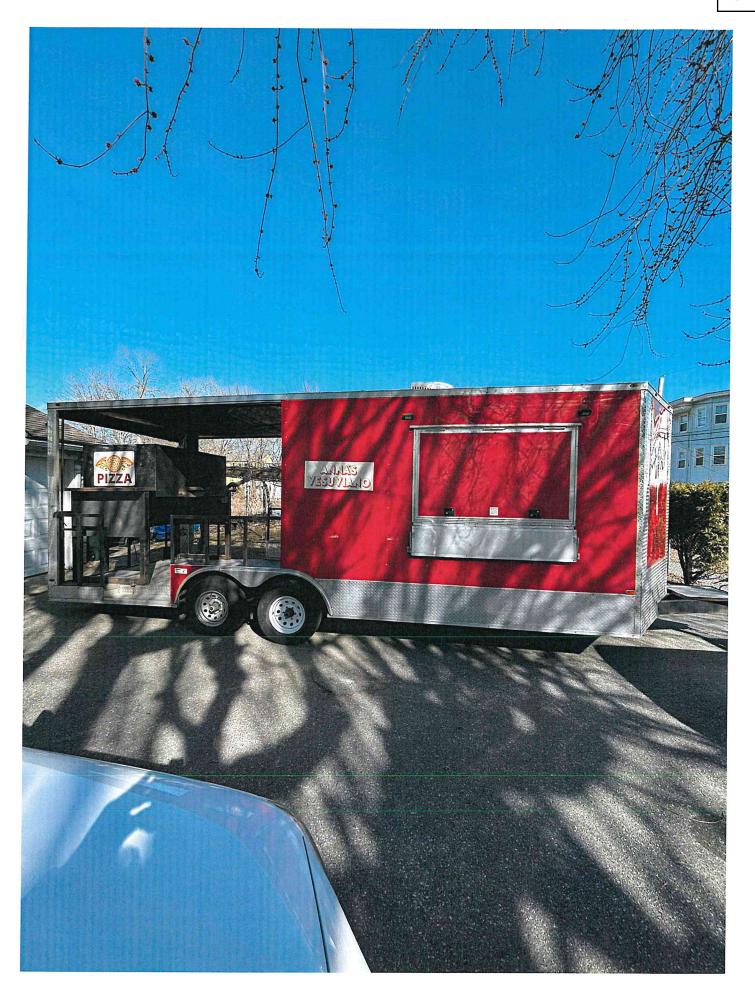

We are applying for a special use permit to operate a mobile food establishment "restaurant" on our property. Our property is on the corner of Wood and Richmond Streets, east side of wood and north side of Richmond. We will be selling at wood street Thursday and Friday from 4pm to 9pm seasonally(April-October). Lighting is attached to the trailer. LED lights with hoods pointing downward, not shining in the direction of neighboring properties, running off of battery. We will have an Aframe sign 27'X40" in our yard during hours of operation in the southwest corner. The trailer will be parked in the driveway which is entered on the Richmond Street side of the property. There is a garage that will be blocking the trailer to our neighbor to the north. Our entire property is enclose with a 4' chain link fence with 1 gate on the west side(entrance to front door) and 2 on the south side (one is the gate to walkway to side door, 2 is gate to the driveway). We have 7' arborvitaes on the south side of the property starting 57' from west property line, going 38,' stopping at the drive way that is 27', and continued for the remaining 53' of property line.

#### Describe the extent of the proposed alterations and the reasons for the requesting relief

We are looking to store our mobile food trailer "restaurant" overnight on our property while not in use. As we will be selling and potentially keeping our trailer on Wood Street overnight we will not be considered a MFE while the trailer is parked on our lot in discussions with the Bristol Town Clerk. Our property is on the corner of Wood and Richmond Streets, east side of wood and north side of Richmond. We will be selling at wood street Thursday and Friday from 4pm to 9pm seasonally(April-October). Lighting is attached to the trailer. LED lights with hoods pointing downward, not shining in the direction of neighboring properties, running off of battery. We will have an A-frame sign 27'X40" in our yard during hours of operation in the southwest corner. The trailer will be parked in the driveway which is entered on the Richmond Street side of the property. There is a garage that will be blocking the trailer to our neighbor to the north. Our entire property is enclose with a 4' chain link fence with 1 gate on the west side(entrance to front door) and 2 on the south side (one is the gate to walkway to side door, 2 is gate to the driveway). We have 7' arborvitaes on the south side of the property starting 57' from west property line, going 38,' stopping at the drive way that is 27', and continued for the remaining 53' of property line. The trailer will be place in the east side of our driveway with seating on the west side of the driveway. On the west side of our driveway we will be putting a removable fence from the south side of our property line to the start of the garage to keep guest out of our yard. The food trailer will be blocking the east yard also keeping quest contained to our driveway. We will have 4 each 72"x59" picnic tables for guest to sit at. We will be using Holmes Disposal for our trash removal. We will be using 3 each 96 gallon trash receptacles that will be picked up once a week. We will be keeping the bins on the east side of the garage. We will not be offering any off street parking as our driveway will be where the trailer will be parked. The house is a 4 unit property. We live on the first floor and rent the other 3 units. We are the only ones that park in the driveway, our tenants park on street.

A little about the trailer and what we will be serving.

We own an Empire Cargo 22" concessions trailer. It is equipped with a wood fire oven, 3 bay sink, hand sind and service window to sell to our guests. We will be selling wood fired pizza, making our dough from scratch and using local ingredients when possible. We will be selling and keeping the trailer in our driveway and setting up 4 each 6 person picnic tables in the driveway when we are open for business.