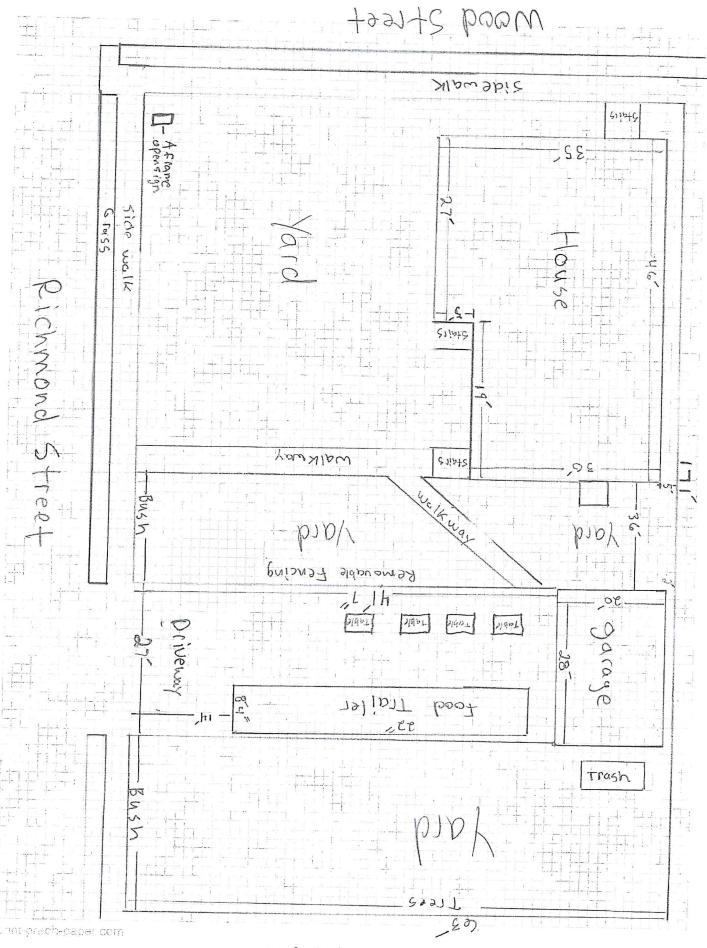

We are applying for a special use permit to operate a mobile food establishment "restaurant" on our property. Our property is on the corner of Wood and Richmond Streets, east side of wood and north side of Richmond. We will be selling at wood street Thursday and Friday from 4pm to 9pm seasonally(April-October). Lighting is attached to the trailer. LED lights with hoods pointing downward, not shining in the direction of neighboring properties, running off of battery. We will have an Aframe sign 27'X40" in our yard during hours of operation in the southwest corner. The trailer will be parked in the driveway which is entered on the Richmond Street side of the property. There is a garage that will be blocking the trailer to our neighbor to the north. Our entire property is enclose with a 4' chain link fence with 1 gate on the west side(entrance to front door) and 2 on the south side (one is the gate to walkway to side door, 2 is gate to the driveway). We have 7' arborvitaes on the south side of the property starting 57' from west property line, going 38,' stopping at the drive way that is 27', and continued for the remaining 53' of property line.

#### Describe the extent of the proposed alterations and the reasons for the requesting relief

We are looking to store our mobile food trailer "restaurant" overnight on our property while not in use. As we will be selling and potentially keeping our trailer on Wood Street overnight we will not be considered a MFE while the trailer is parked on our lot in discussions with the Bristol Town Clerk. Our property is on the corner of Wood and Richmond Streets, east side of wood and north side of Richmond. We will be selling at wood street Thursday and Friday from 4pm to 9pm seasonally(April-October). Lighting is attached to the trailer. LED lights with hoods pointing downward, not shining in the direction of neighboring properties, running off of battery. We will have an A-frame sign 27'X40" in our yard during hours of operation in the southwest corner. The trailer will be parked in the driveway which is entered on the Richmond Street side of the property. There is a garage that will be blocking the trailer to our neighbor to the north. Our entire property is enclose with a 4' chain link fence with 1 gate on the west side(entrance to front door) and 2 on the south side (one is the gate to walkway to side door, 2 is gate to the driveway). We have 7' arborvitaes on the south side of the property starting 57' from west property line, going 38,' stopping at the drive way that is 27', and continued for the remaining 53' of property line. The trailer will be place in the east side of our driveway with seating on the west side of the driveway. On the west side of our driveway we will be putting a removable fence from the south side of our property line to the start of the garage to keep guest out of our yard. The food trailer will be blocking the east yard also keeping quest contained to our driveway. We will have 4 each 72"x59" picnic tables for guest to sit at. We will be using Holmes Disposal for our trash removal. We will be using 3 each 96 gallon trash receptacles that will be picked up once a week. We will be keeping the bins on the east side of the garage. We will not be offering any off street parking as our driveway will be where the trailer will be parked. The house is a 4 unit property. We live on the first floor and rent the other 3 units. We are the only ones that park in the driveway, our tenants park on street.