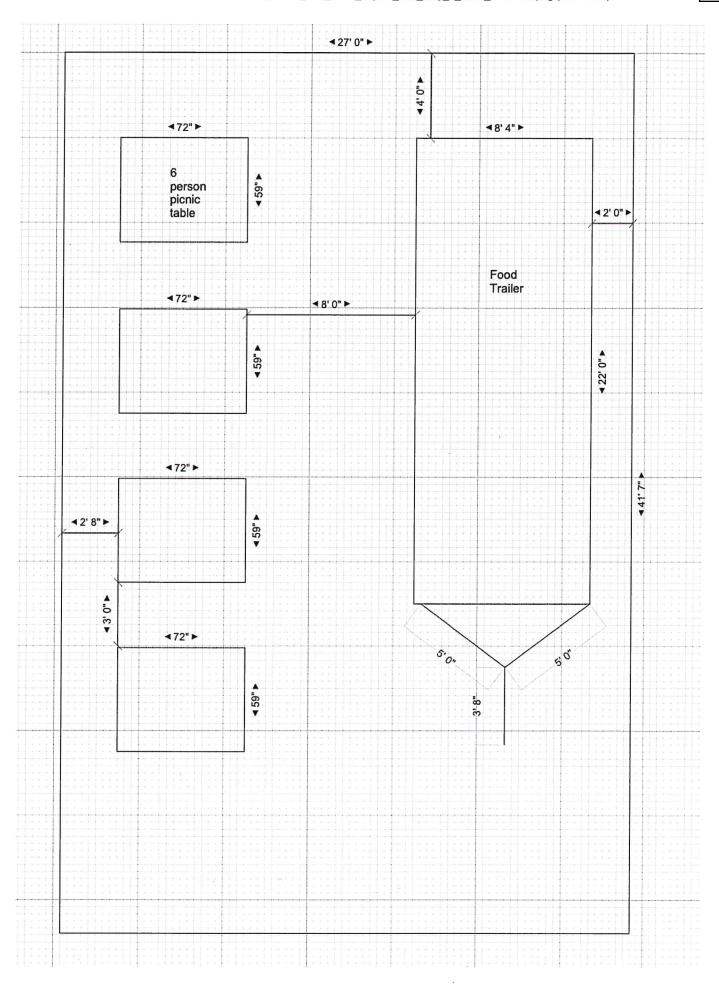

#### Describe the extent of the proposed alterations and the reasons for the requesting relief

We are looking to store our mobile food trailer "restaurant" overnight on our property while not in use. As we will be selling and potentially keeping our trailer on Wood Street overnight we will not be considered a MFE while the trailer is parked on our lot in discussions with the Bristol Town Clerk. Our property is on the corner of Wood and Richmond Streets, east side of wood and north side of Richmond. We will be selling at wood street Thursday and Friday from 4pm to 9pm seasonally(April-October). Lighting is attached to the trailer. LED lights with hoods pointing downward, not shining in the direction of neighboring properties, running off of battery. We will have an A-frame sign 27'X40" in our yard during hours of operation in the southwest corner. The trailer will be parked in the driveway which is entered on the Richmond Street side of the property. There is a garage that will be blocking the trailer to our neighbor to the north. Our entire property is enclose with a 4' chain link fence with 1 gate on the west side(entrance to front door) and 2 on the south side (one is the gate to walkway to side door, 2 is gate to the driveway). We have 7' arborvitaes on the south side of the property starting 57' from west property line, going 38,' stopping at the drive way that is 27', and continued for the remaining 53' of property line. The trailer will be place in the east side of our driveway with seating on the west side of the driveway. On the west side of our driveway we will be putting a removable fence from the south side of our property line to the start of the garage to keep guest out of our yard. The food trailer will be blocking the east yard also keeping quest contained to our driveway. We will have 4 each 72"x59" picnic tables for guest to sit at. We will be using Holmes Disposal for our trash removal. We will be using 3 each 96 gallon trash receptacles that will be picked up once a week. We will be keeping the bins on the east side of the garage. We will not be offering any off street parking as our driveway will be where the trailer will be parked. The house is a 4 unit property. We live on the first floor and rent the other 3 units. We are the only ones that park in the driveway, our tenants park on street.

A little about the trailer and what we will be serving.

We own an Empire Cargo 22" concessions trailer. It is equipped with a wood fire oven, 3 bay sink, hand sind and service window to sell to our guests. We will be selling wood fired pizza, making our dough from scratch and using local ingredients when possible. We will be selling and keeping the trailer in our driveway and setting up 4 each 6 person picnic tables in the driveway when we are open for business.