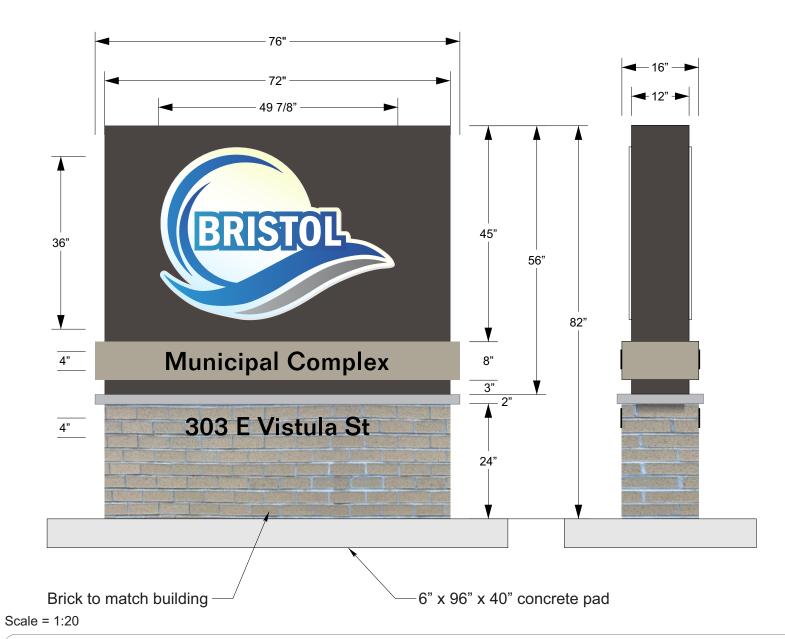

\$537,489 To Phoenix Fabricators

\$28,289 Retainage fund

d. Project Updates

- A. Welcome Sign design
- B. Town Hall sign pricing
- C. Water project
- D. WWTP