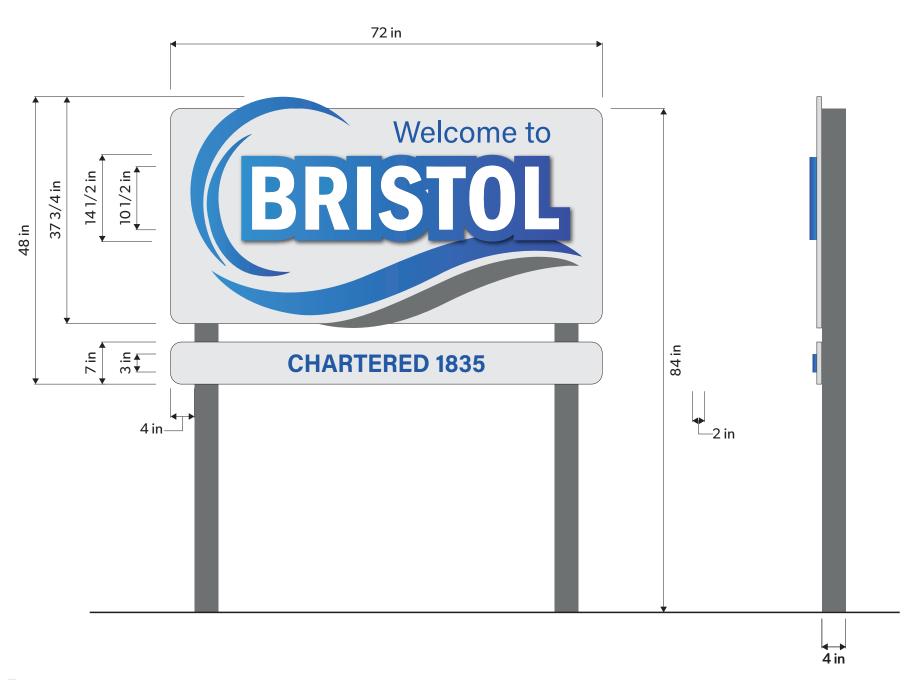

\$537,489 To Phoenix Fabricators

\$28,289 Retainage fund

d. Project Updates

- A. Welcome Sign design
- B. Town Hall sign pricing
- C. Water project
- D. WWTP