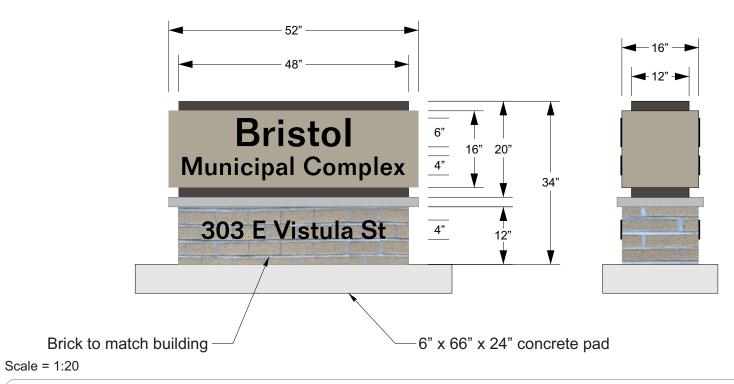

Section 9.

Act:

Pursuant to Section 2.5 of the Act, a public hearing shall be held at the time and place of the regular meeting of the Council on July 17, 2025, at 7:00 p.m. (local time) at the Bristol Town Hall, 303 E. Vistula St., Bristol, Indiana 46507. The Council shall publish or cause to be published, pursuant to the Act, notice (the "Notice") of the adoption and substance of this Resolution in accordance with Indiana Code 5-3-1 one (1) time at least ten (10) days before the date of the public hearing on this matter (the "Public Hearing"), which Notice shall state the date and time for the Public Hearing, that the Council will hear all remonstrances and objections from interested persons at the Public Hearing, that at the conclusion of the Public Hearing the Council may take final action on the proposed designation determining whether the qualifications for an economic revitalization area have been met and confirming, modifying, or rescinding this Resolution, and that a copy of this Resolution, including the description of the Area, has been filed with and shall be available for inspection in the office of the Elkhart County Assessor. At such meeting, the Council shall take final action determining whether the qualifications for an Economic Revitalization Area have been met and shall confirm, modify and confirm, or rescind this Resolution. Such determination and final action by the Council shall be binding upon all affected parties subject to the appeal procedures contemplated by Section 2.5(d) and (e) of the Act.