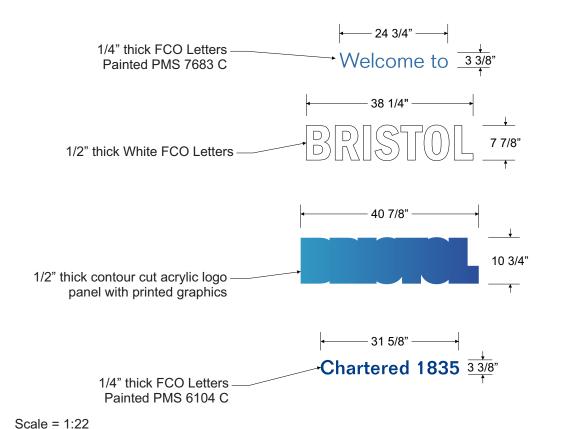

\$537,489 To Phoenix Fabricators

\$28,289 Retainage fund

d. Project Updates

- A. Welcome Sign design
- B. Town Hall sign pricing
- C. Water project
- D. WWTP