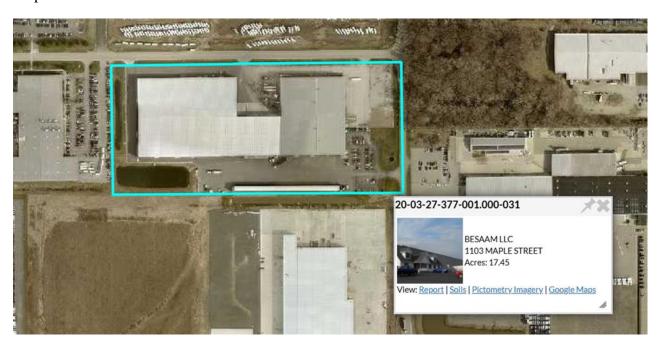

# **Legal Description and Map of Area**

Address: 1103 Maple Street, Bristol, Indiana 46507

Parcel Number: 20-03-27-377-001.000-031

Legal Description: LOT NUMBER ONE (1) AS THE SAID LOT IS KNOWN AND

DESIGNATED ON THE RECORDED PLAT OF EARTHWAY PARK; SAID PLAT BEING RECORDED IN PLAT BOOK 26, PAGE 81, IN THE OFFICE OF THE RECORDER OF ELKHART COUNTY, INDIANA.

# Map: