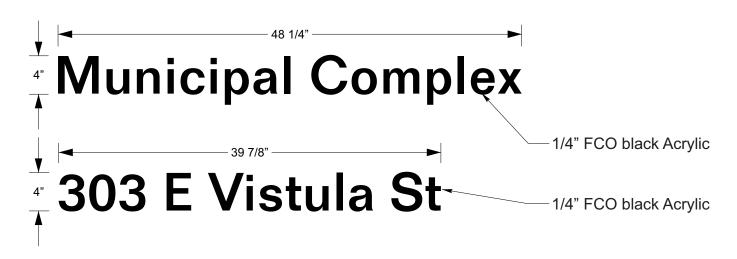

\$537,489 To Phoenix Fabricators

\$28,289 Retainage fund

d. Project Updates

- A. Welcome Sign design
- B. Town Hall sign pricing
- C. Water project
- D. WWTP