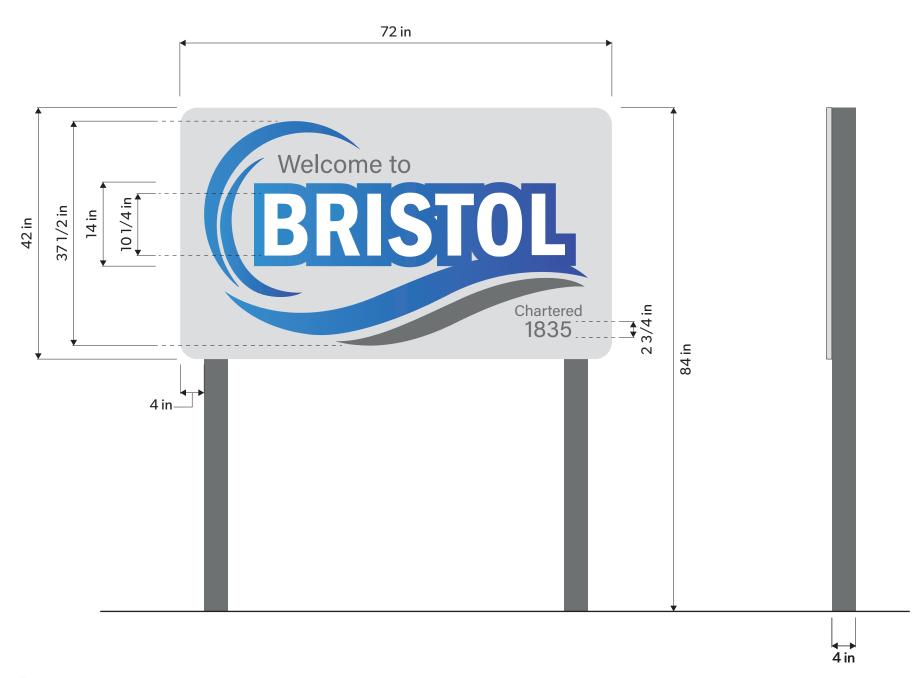

\$537,489 To Phoenix Fabricators

\$28,289 Retainage fund

d. Project Updates

- A. Welcome Sign design
- B. Town Hall sign pricing
- C. Water project
- D. WWTP