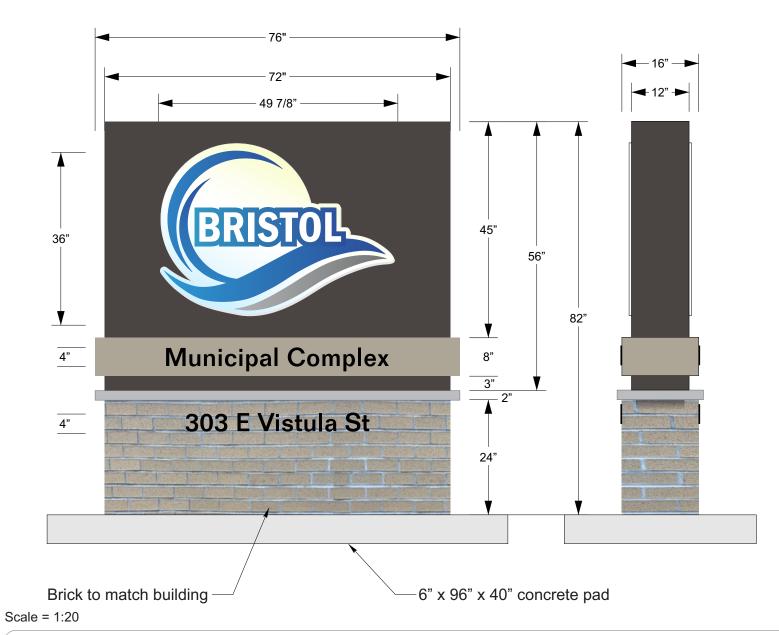

any misuse or use without consent. By signing, you, your company and employer understand and accept that this artwork, all aspects, specification, sizes, colors and spelling are approved for production. The colors of the artwork are approximate and might not match the actual production colors.



Page 5



Eagle to be relocated to landscaping area in front of Municipal Complex Building



Section 8, Item d.

Proposed

One (1) double sided non illuminated monument sign. Painted 56" high x 72" wide x 12" deep cabinet with 1/2" thick FCO white acrylic custom logo with digitally printed graphics. 8" high painted aluminum band with 4" high x 1/4" thick black acrylic letters "Municipal Complex." Brick base with a limestone cap. 4" high x 1/4" thick address mounted to base. Scale = 1:20











• SPECIFICATIONS: COLORS WHITE **BROWN BLACK** TAN

- SPECIFICATIONS: FABRICATION
- Quantity: One (1) double face
- · Overall Height: 82"
- · Overall Width: 76"
- Faces: aluminum cabinet

• Total Square Feet: 42.2sg'

Page 7









This drawing is property of US Signcrafters Inc and Building Impressions. No reproductions or exhibitions are permitted without the expressed written consent of US Signcrafters Inc. An assessed value of the artwork and concepts provided is a \$2,500.00 fee to be charged for any misuse or use without consent. By signing, you, your company and employer understand and accept that this artwork, all aspects, specification, sizes, colors and spelling are approved for production. The colors of the artwork are approximate and might not match the actual production co