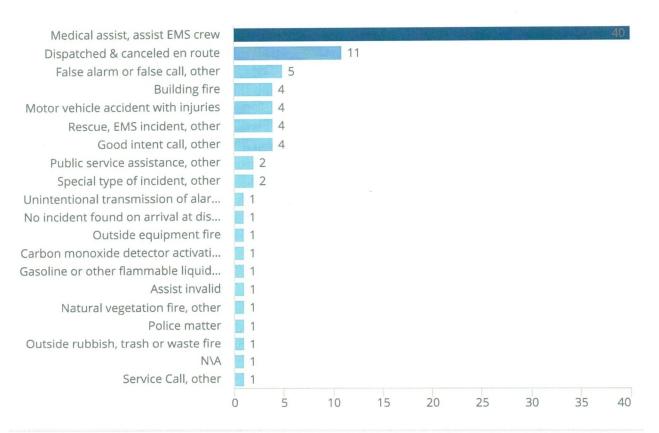

es completely licensed from Michigan. We are in the process of transferring her Michigan licenses and certifications to Indiana. With this new employee that leaves us short 1 full-time FF/EMT.

We have hire 3 new part-time employees and they will begin picking up hours in July.

## Additional:

Tower 83 is back in service.

We are looking forward to seeing everyone at the upcoming festivals this summer.

Thank you, Nicholas J.A. Kantz Fire Chief Filter statement

Filters

Alarm Date Range 5/1/25 to 5/31/25

# **Total Incidents & False** Alarms

Total Incidents w/false alarms i...

Percent of Incidents with False Alarm

87

Percent of False Alarm Calls 9.20%

Incidents over Time



Filter statement

Filters

Alarm Date Range 5/1/25 to 5/31/25

## Breakdown of False Alarm Incidents by Type



## June 3, 2025 Park Board Meeting

Attending: Mike Ropp, President, Andrew Medford. Absent: Scott Dreamer, Linda Powell (both on vacation. Secretary Rosemary McDaniel. No Quorum, therefore no formal meeting. Notes will be taken.

Other attendees: Police Officer Gary Smith and his K-9 Raider, Officer Jacob Lestowski, Shauna from the Bristol Library., Jill Swartz and Mike Yoder.

Shauna from the Bristol Library talked about the Summer Festival. No Parking signs will be in place along Division Street. They are hoping for a large turnout. The hours will be from Noon to 6pm.

Jill said there will be 30 or so vendors, and several vendors who do not have insurance, but have signed not to hold the Town accountable statements. All events will be held in Congdon Park, except for the Pickle Ball T