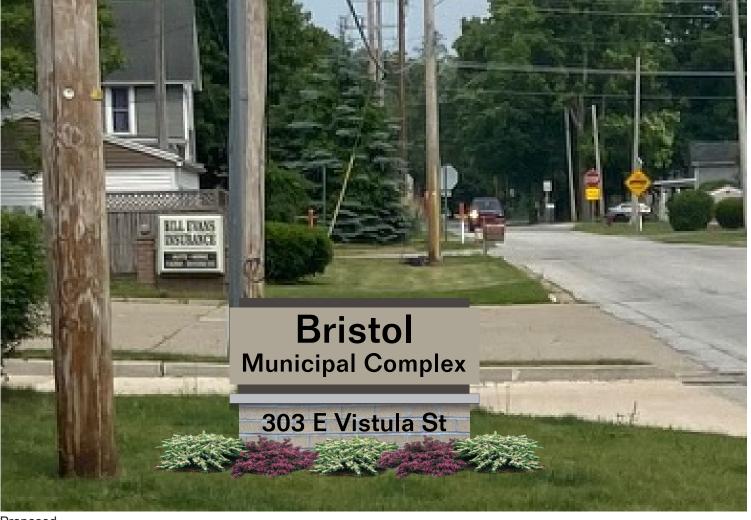

Section 9.

Act:

Pursuant to Section 2.5 of the Act, a public hearing shall be held at the time and place of the regular meeting of the Council on July 17, 2025, at 7:00 p.m. (local time) at the Bristol Town Hall, 303 E. Vistula St., Bristol, Indiana 46507. The Council shall publish or cause to be published, pursuant to the Act, notice (the "Notice") of the adoption and substance of this Resolution in accordance with Indiana Code 5-3-1 one (1) time at least ten (10) days before the date of the public hearing on this matter (the "Public Hearing"), which Notice shall state the date and time for the Public Hearing, that the Council will hear all remonstrances and objections from interested persons at the Public Hearing, that at the conclusion of the Public Hearing the Council may take final action on the proposed designation determining whether the qualifications for an economic revitalization area have been met and confirming, modifying, or rescinding this Resolution, and that a copy of this Resolution, including the description of the Area, has been filed with and shall be available for inspection in the office of the Elkhart County Assessor. At such meeting, the Council shall take final action determining whether the qualifications for an Economic Revitalization Area have been met and shall confirm, modify and confirm, or rescind this Resolution. Such determination and final action by the Council shall be binding upon all affected parties subject to the appeal procedures contemplated by Section 2.5(d) and (e) of the Act.