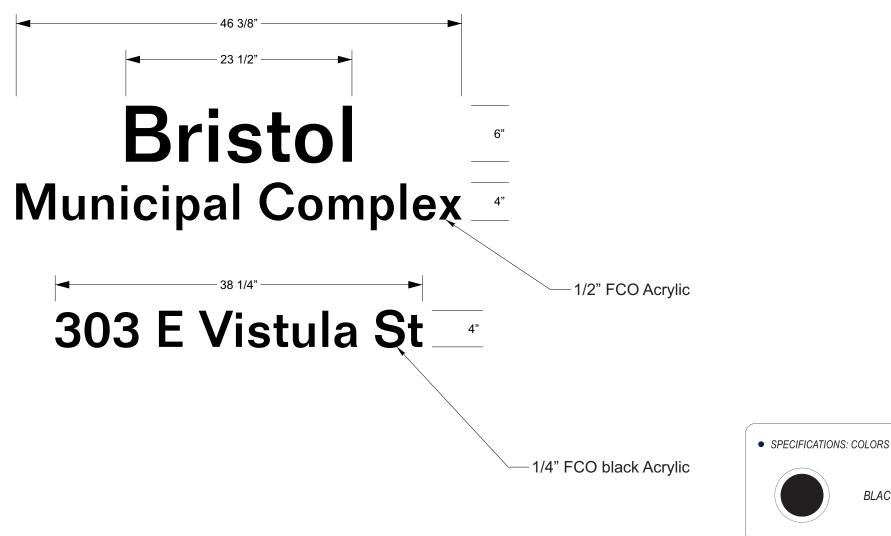

Section 9.

Act:

Pursuant to Section 2.5 of the Act, a public hearing shall be held at the time and place of the regular meeting of the Council on July 17, 2025, at 7:00 p.m. (local time) at the Bristol Town Hall, 303 E. Vistula St., Bristol, Indiana 46507. The Council shall publish or cause to be published, pursuant to the Act, notice (the "Notice") of the adoption and substance of this Resolution in accordance with Indiana Code 5-3-1 one (1) time at least ten (10) days before the date of the public hearing on this matter (the "Public Hearing"), which Notice shall state the date and time for the Public Hearing, that the Council will hear all remonstrances and objections from interested persons at the Public Hearing, that at the conclusion of the Public Hearing the Council may take final action on the proposed designation determining whether the qualifications for an economic revitalization area have been met and confirming, modifying, or rescinding this Resolution, and that a copy of this Resolution, including the description of the Area, has been filed with and shall be available for inspection in the office of the Elkhart County Assessor. At such meeting, the Council shall take final action determining whether the qualifications for an Economic Revitalization Area have been met and shall confirm, modify and confirm, or rescind this Resolution. Such determination and final action by the Council shall be binding upon all affected parties subject to the appeal procedures contemplated by Section 2.5(d) and (e) of the Act.