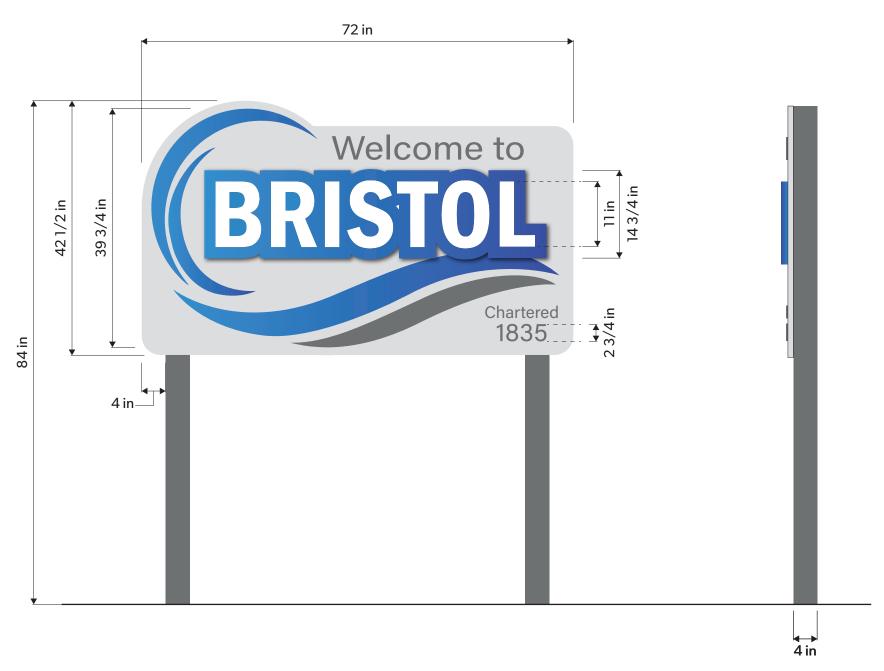

\$537,489 To Phoenix Fabricators

\$28,289 Retainage fund

d. Project Updates

- A. Welcome Sign design
- B. Town Hall sign pricing
- C. Water project
- D. WWTP