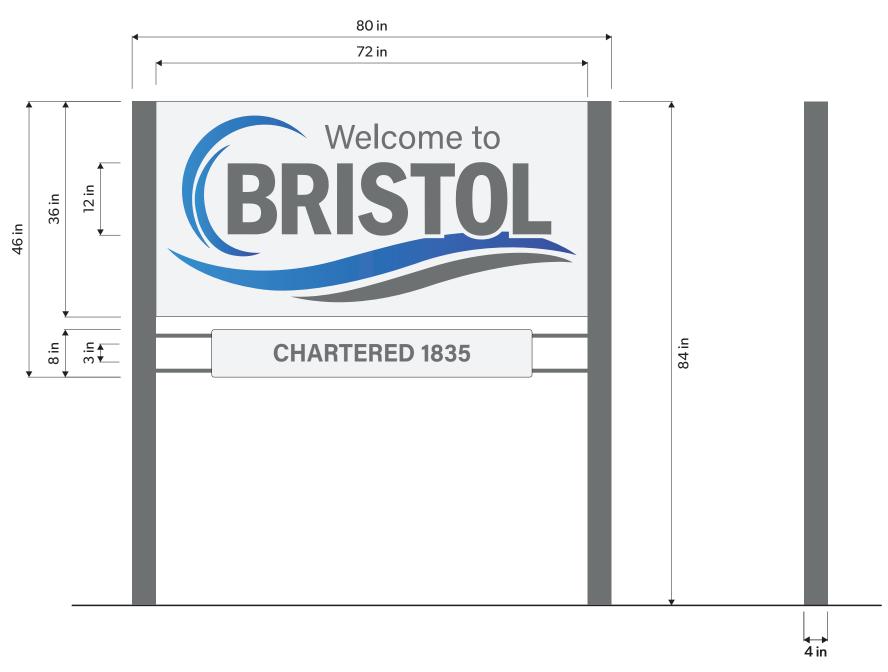

\$537,489 To Phoenix Fabricators

\$28,289 Retainage fund

d. Project Updates

- A. Welcome Sign design
- B. Town Hall sign pricing
- C. Water project
- D. WWTP