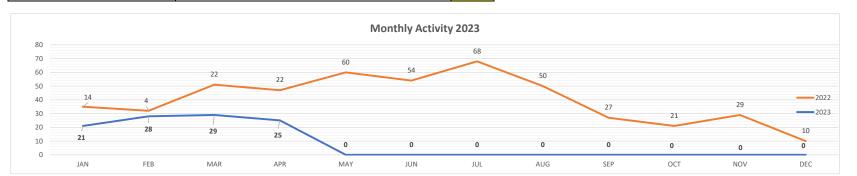

#### 11. TOWN MARSHAL

- a. April Operations report
- **b.** April Call report
- c. Code enforcement dashboard