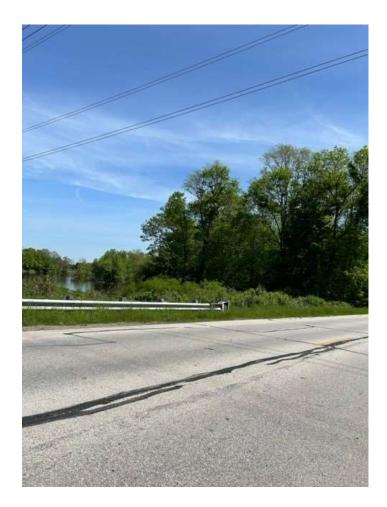

## Site photos #1 & #2

1) SW part of site looing NE

2) South part of site lookingNorth at existing house/property >

## Site photos #3, #4,#5

Looking from the Southeast and East sides of property