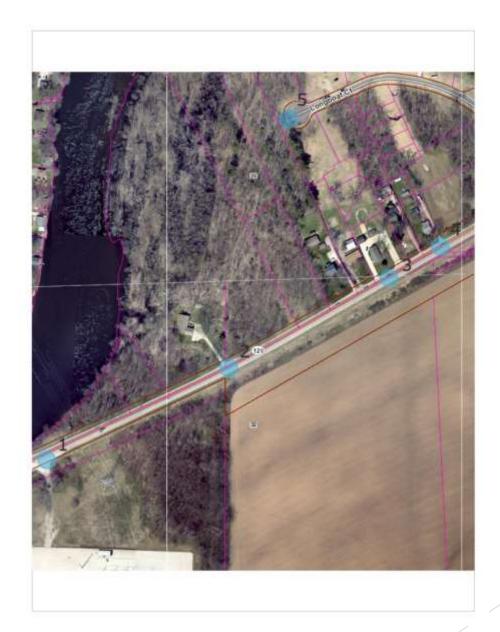

# Town of Bristol

Apartment complex West SR 120 May 18, 2023

### Project Team & General Project

- Developer Cory White
- General Contractor Ancon Construction -> Matt Schneider
- Engineer Firm Abonmarche Jeff Schaffer & Chris Godlewski
- Krieg & Devault Municipal Advisor/Economic Scott Fissell
- Baker Tilly Fiscal Annexation Study Deen Rogers
- Project: 72+- Unit Apartment complex 2 story; SR 120; Served by sewer/water, office/clubhouse
- Adds new residents & benefits to the Town of Bristol

## Site locations

# Proposed site plan

- Proposed build out showing utilities, site design
- Rezoning -> Annexation >
  Incentives

# Annexation phasing plan

Annexation Phase I