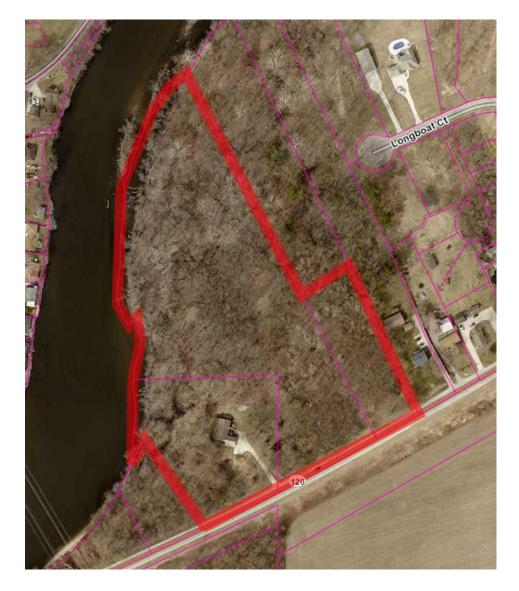

# Annexation phasing plan

Annexation Phase I

WHEREAS, the Council received a petition for voluntary annexation into the Town (the "Petition"); and

WHEREAS, the Petition requests that three parcels along State Road 120, Washington Township, Elkhart County, Indiana, and identified in the Elkhart County, Indiana property records as Parcel Numbers 20-03-32-127-006.000-030, 20-03-29-451-015.000-030, and 20-03-29-378-004.000-030, consisting of approximately 9.6 acres (the "Annexation Territory"), be annexed by the Town; and