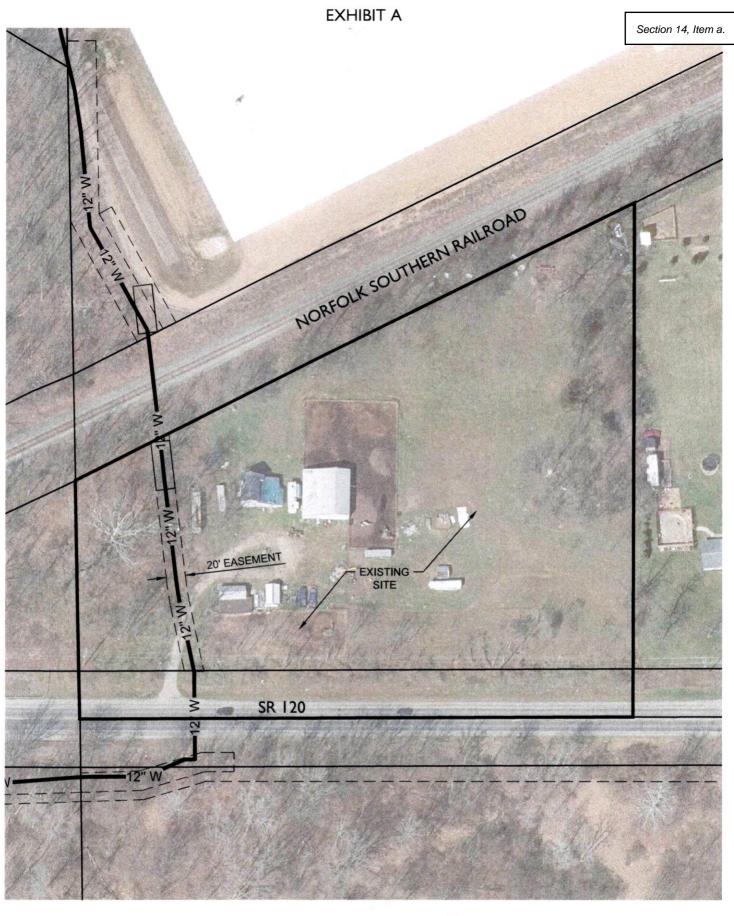

#### **14. TOWN ATTORNEY**

- a. Purchase easement from Helping Hands Ministry \$9,396.00
- **b.** Work session vs Council meeting question.

WHEREAS, the Petition has been signed by one hundred percent (100%) of the owners of land within the Annexation Territory; and

WHEREAS, a legal description and map of the Annexation Territory are attached hereto as Exhibit A and Exhibit B, respectively, and incorporated herein by reference; and

#### EXHIBIT A

#### LEGAL DESCRIPTION