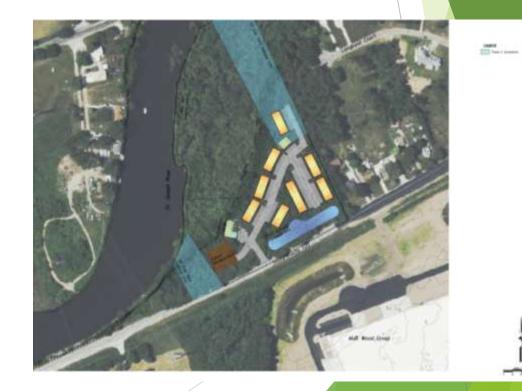

# Town of Bristol

Apartment complex West SR 120 May 18, 2023

### Project Team & General Project

- Developer Cory White
- General Contractor Ancon Construction -> Matt Schneider
- Engineer Firm Abonmarche Jeff Schaffer & Chris Godlewski
- Krieg & Devault Municipal Advisor/Economic Scott Fissell
- Baker Tilly Fiscal Annexation Study Deen Rogers
- Project: 72+- Unit Apartment complex 2 story; SR 120; Served by sewer/water, office/clubhouse
- Adds new residents & benefits to the Town of Bristol

# Proposed site plan

- Proposed build out showing utilities, site design
- Rezoning -> Annexation >
  Incentives