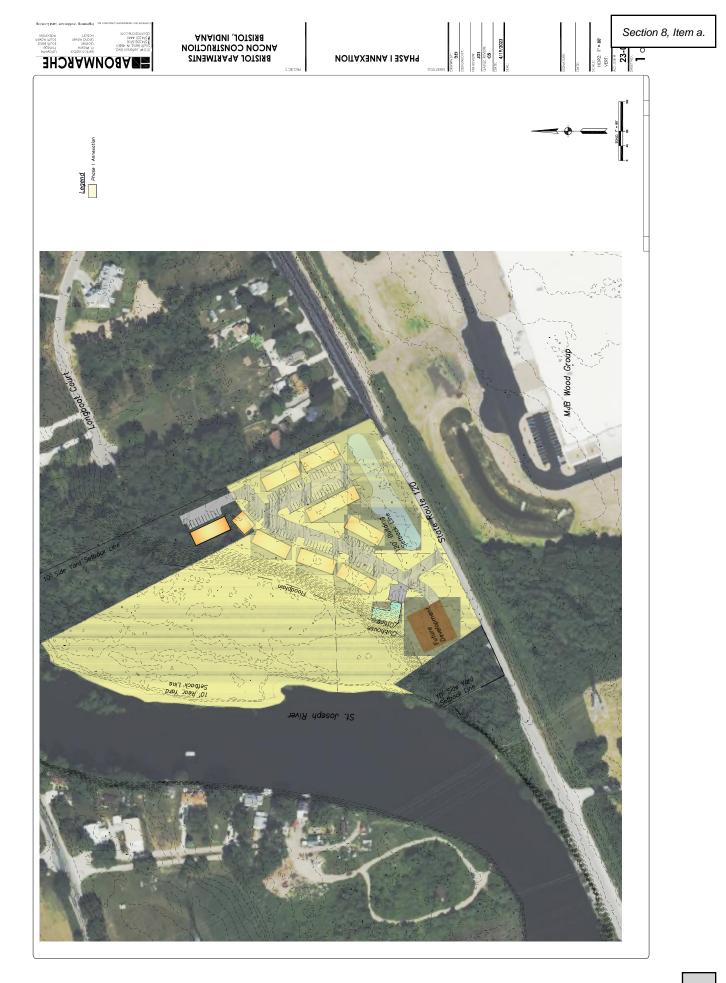

*Site Description:* The site is composed of 5 parcels totaling 12.8 acres. It is bordered by the St. Joseph River at the north and west, Longboat Pointe subdivision at the east, and SR 120 and mixed uses at the south. Earthway Rail Park at the south is within Bristol town limits. Floodplain and wetland across the west and north parts of the property leave approximately 2 acres of developable area.

**Staff Analysis:** The purpose of this rezoning petition is to allow approximately 9 apartment buildings with parking, retention, a clubhouse-office, and other accessory uses.

Driveway access will follow all INDOT requirements – geometric design, any passing blisters if needed

Buffering on east side is a consideration.

Development will happen on area which is elevated and outside any floodplain/wetland area.