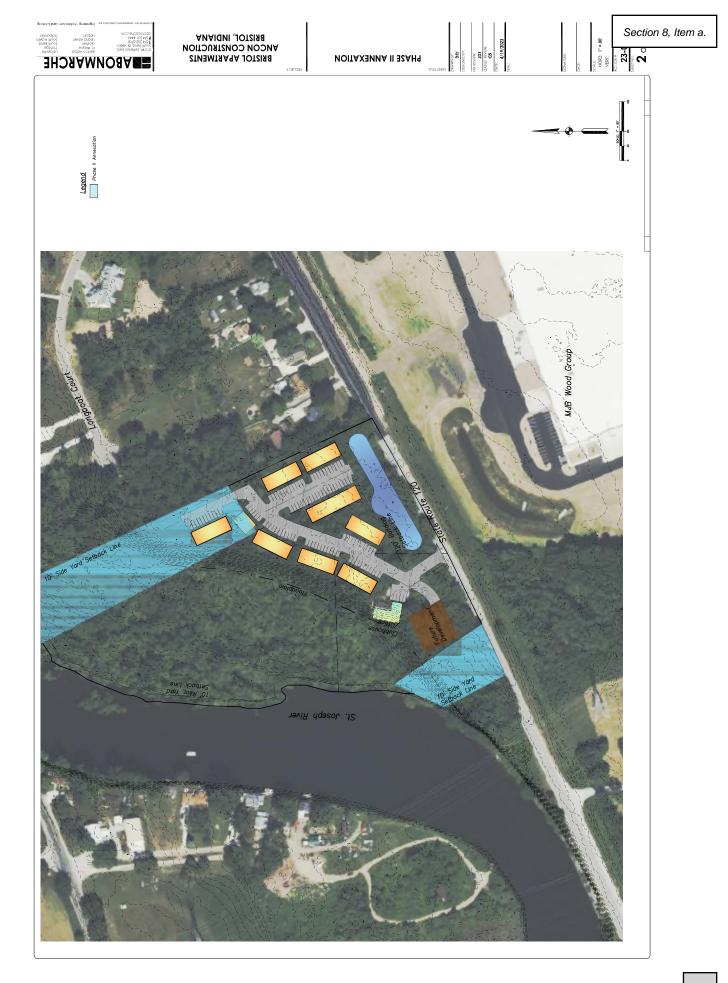

*Site Description:* The site is composed of 5 parcels totaling 12.8 acres. It is bordered by the St. Joseph River at the north and west, Longboat Pointe subdivision at the east, and SR 120 and mixed uses at the south. Earthway Rail Park at the south is within Bristol town limits. Floodplain and wetland across the west and north parts of the property leave approximately 2 acres of developable area.

**Staff Analysis:** The purpose of this rezoning petition is to allow approximately 9 apartment buildings with parking, retention, a clubhouse-office, and other accessory uses.

#### July 13, 2023 Elkhart County Plan Commission – Bristol Apartments R-1 to R-3

#### Abonmarche notes

Setbacks on proposed subdivision are generalized but lots constitute zoning lots per Mae Kratzer Plan Director – exactness comes at plating time.

Updated conceptual site plan – consideration of the neighbors – May 24<sup>th</sup> meeting – The buildings on the SE side of the property, the most 3 southernly buildings, were rotated 90 degrees in order that the side of the building will face the east neighbor while not having a front or rear face the neighbor

Driveway access will follow all INDOT requirements – geometric design, any passing blisters if needed

Buffering on east side is a consideration.

Development will happen on area which is elevated and outside any floodplain/wetland area.