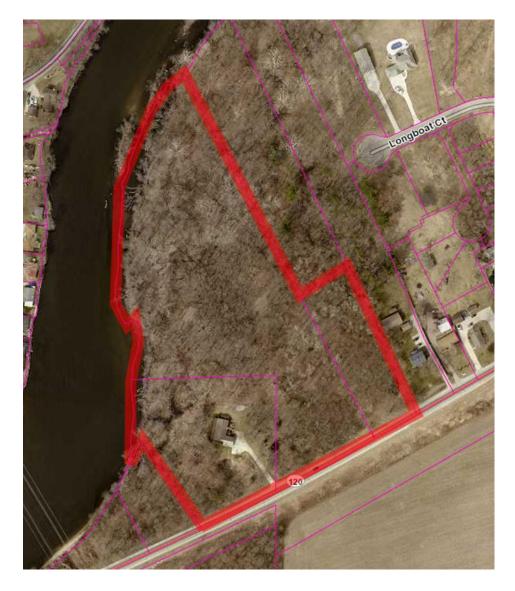

*Site Description:* The site is composed of 5 parcels totaling 12.8 acres. It is bordered by the St. Joseph River at the north and west, Longboat Pointe subdivision at the east, and SR 120 and mixed uses at the south. Earthway Rail Park at the south is within Bristol town limits. Floodplain and wetland across the west and north parts of the property leave approximately 2 acres of developable area.