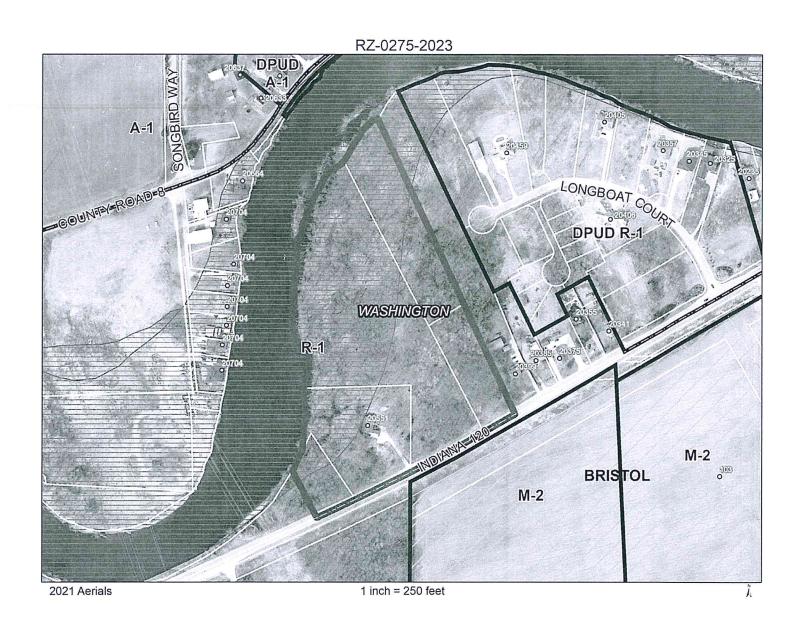

Petition: For a zone map change from R-1 to R-3.

Location: Northwest side of SR 120, 3,105 ft. northeast of CR 19, common address of

20551 SR 120, in Washington Township.

(RZ-0275-2023)

Sincerely,

4. Jason Auvil

Existing Zoning: R-1.

**Petition:** For a zone map change from R-1 to R-3.

**Petitioner:** Swank & White, LLC, represented by Abonmarche Consultants.

Location: Northwest side of SR 120, 3,105 ft. northeast of CR 19, in Washington Township.

Adjacent Zoning and Land Uses: The following table shows the zoning and current land use for the subject property and adjacent sites.

|                  | Zoning        | Current Land Use                                                 |
|------------------|---------------|------------------------------------------------------------------|
| Subject Property | R-1           | Residential                                                      |
| North            | R-1           | St. Joseph River                                                 |
| South            | R-1, M-2      | SR 120, power substation,<br>Earthway Rail Park, Town of Bristol |
| East             | A-1, DPUD R-1 | Residential                                                      |
| West             | R-1           | St. Joseph River                                                 |

*Site Description:* The site is composed of 5 parcels totaling 12.8 acres. It is bordered by the St. Joseph River at the north and west, Longboat Pointe subdivision at the east, and SR 120 and mixed uses at the south. Earthway Rail Park at the south is within Bristol town limits. Floodplain and wetland across the west and north parts of the property leave approximately 2 acres of developable area.