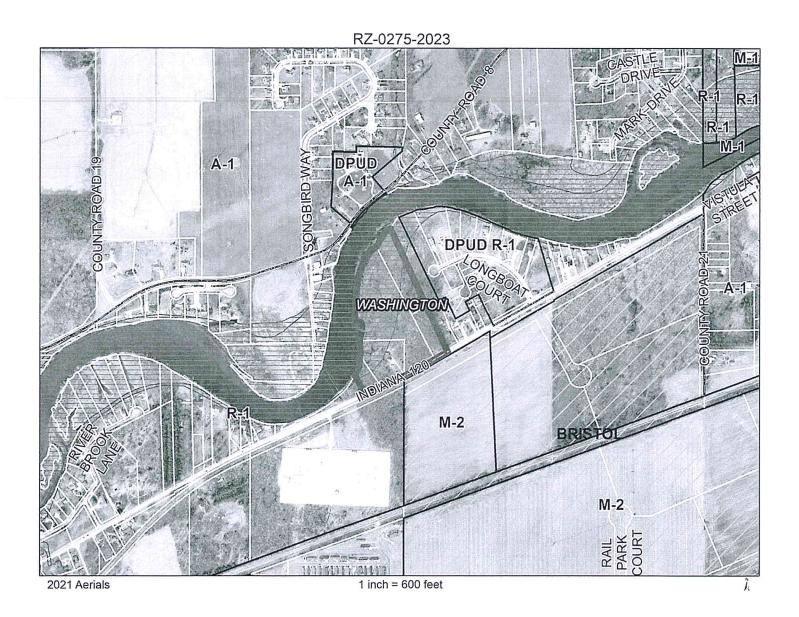

Petition: For a zone map change from R-1 to R-3.

Location: Northwest side of SR 120, 3,105 ft. northeast of CR 19, common address of

20551 SR 120, in Washington Township.

(RZ-0275-2023)

Sincerely,

4. Jason Auvil

Existing Zoning: R-1.

**Petition:** For a zone map change from R-1 to R-3.

**Petitioner:** Swank & White, LLC, represented by Abonmarche Consultants.

Location: Northwest side of SR 120, 3,105 ft. northeast of CR 19, in Washington Township.

Adjacent Zoning and Land Uses: The following table shows the zoning and current land use for the subject property and adjacent sites.

|                  | Zoning        | Current Land Use                                                 |
|------------------|---------------|------------------------------------------------------------------|
| Subject Property | R-1           | Residential                                                      |
| North            | R-1           | St. Joseph River                                                 |
| South            | R-1, M-2      | SR 120, power substation,<br>Earthway Rail Park, Town of Bristol |
| East             | A-1, DPUD R-1 | Residential                                                      |
| West             | R-1           | St. Joseph River                                                 |