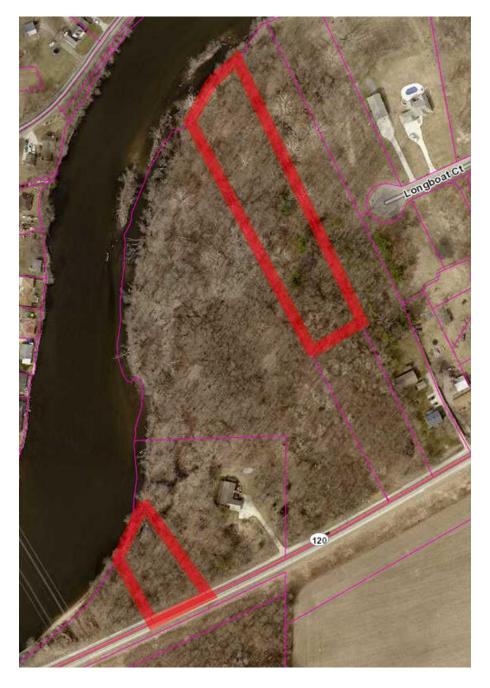

*Site Description:* The site is composed of 5 parcels totaling 12.8 acres. It is bordered by the St. Joseph River at the north and west, Longboat Pointe subdivision at the east, and SR 120 and mixed uses at the south. Earthway Rail Park at the south is within Bristol town limits. Floodplain and wetland across the west and north parts of the property leave approximately 2 acres of developable area.