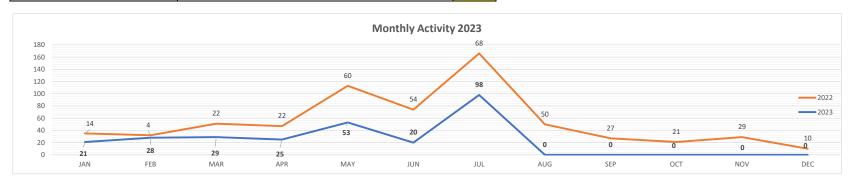

| 21  | 28  | 29  | 25  | 53  | 20  | 98  | 0   | 0   | 0   | 0   | 0   | 274             | 381  | 274               | 20               | 0                   | 0       | 242                    | 9         | 22   |

| Citizens' complaints     | 2  | 4  | 5  | 3  | 7  | 3  | 3  | 0 | 0 | 0 | 0 | 0 | 27  |
|--------------------------|----|----|----|----|----|----|----|---|---|---|---|---|-----|
| Code enforcement officer | 19 | 24 | 24 | 22 | 46 | 17 | 95 | 0 | 0 | 0 | 0 | 0 | 247 |

|                        | JAN | FEB | MAR | APR | MAY | JUN | JUL | AUG | SEP | ОСТ | NOV | DEC |   |
|------------------------|-----|-----|-----|-----|-----|-----|-----|-----|-----|-----|-----|-----|---|
| Chicken Permits Issued | 0   | 0   | 0   | 1   | 0   | 0   | 1   | 0   | 0   | 0   | 0   | 0   | 2 |



14 4 22 22 60 54 68 50 27 21 29 10



### **BRISTOL FIRE DEPARTMENT**

### 405 E. ELKHART STREET BRISTOL, IN. 46507

Office 1-574-848-4155 / Fax 1-574-848-0459

Nicholas J. A. Kantz Fire Chief

James A. Hanes Jr. Assistant Chief

Section 12, Item a.

**August 2023 Operations Report:** 

We responded to 123 emergency calls in July.

**Consisting of** 

1 Structure fires, 6 Smoke/Odor Investigations, 2 Gas Leak, 28 Misc. Assistance Calls, 10 Fire Alarms, 3 Trash Fires, 1 Natural Vegetation/Grass Fires, 1 Water Rescue, 71 Ambulance calls.

608 Responses for July

#### **Staffing:**

We are currently short 1 Fulltime Firefighter/EMT but are currently filling that position with parttime staff.

#### **Additional:**

We participated in Back to School Night on August 15<sup>th</sup>.

We are pa