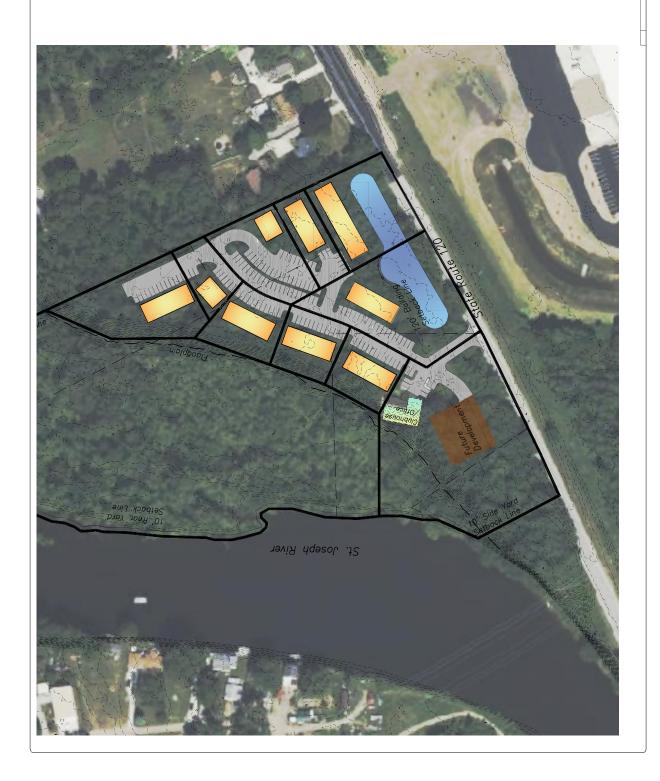

*Site Description:* The site is composed of 5 parcels totaling 12.8 acres. It is bordered by the St. Joseph River at the north and west, Longboat Pointe subdivision at the east, and SR 120 and mixed uses at the south. Earthway Rail Park at the south is within Bristol town limits. Floodplain and wetland across the west and north parts of the property leave approximately 2 acres of developable area.

**Staff Analysis:** The purpose of this rezoning petition is to allow approximately 9 apartment buildings with parking, retention, a clubhouse-office, and other accessory uses.

#### Abonmarche notes

Setbacks on proposed subdivision are generalized but lots constitute zoning lots per Mae Kratzer Plan Director – exactness comes at plating time.

Updated conceptual site plan – consideration of the neighbors – May 24<sup>th</sup> meeting – The buildings on the SE side of the property, the most 3 southernly buildings, were rotated 90 degrees in order that the side of the building will face the east neighbor while not having a front or rear face the neighbor

Driveway access will follow all INDOT requirements – geometric design, any passing blisters if needed

Buffering on east side is a consideration.

Development will happen on area which is elevated and outside any floodplain/wetland area.