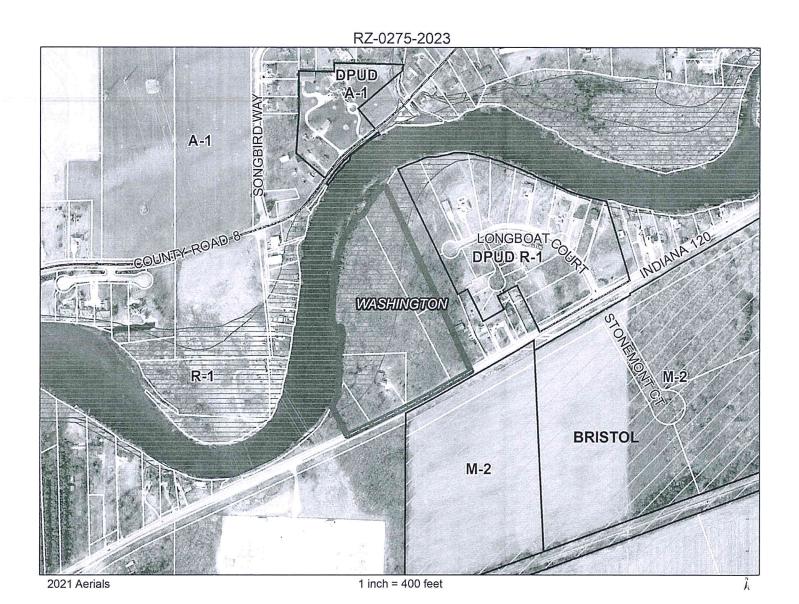

Petition: For a zone map change from R-1 to R-3.

Location: Northwest side of SR 120, 3,105 ft. northeast of CR 19, common address of

20551 SR 120, in Washington Township.

(RZ-0275-2023)

Sincerely,

4. Jason Auvil

Existing Zoning: R-1.

**Petition:** For a zone map change from R-1 to R-3.

**Petitioner:** Swank & White, LLC, represented by Abonmarche Consultants.

Location: Northwest side of SR 120, 3,105 ft. northeast of CR 19, in Washington Township.

Adjacent Zoning and Land Uses: The following table shows the zoning and current land use for the subject property and adjacent sites.

|                  | Zoning        | Current Land Use                                                 |
|------------------|---------------|------------------------------------------------------------------|
| Subject Property | R-1           | Residential                                                      |
| North            | R-1           | St. Joseph River                                                 |
| South            | R-1, M-2      | SR 120, power substation,<br>Earthway Rail Park, Town of Bristol |
| East             | A-1, DPUD R-1 | Residential                                                      |
| West             | R-1           | St. Joseph River                                                 |

*Site Description:* The site is composed of 5 parcels totaling 12.8 acres. It is bordered by the St. Joseph River at the north and west, Longboat Pointe subdivision at the east, and SR 120 and mixed uses at the south. Earthway Rail Park at the south is within Bristol town limits. Floodplain and wetland across the west and north parts of the property leave approximately 2 acres of developable area.