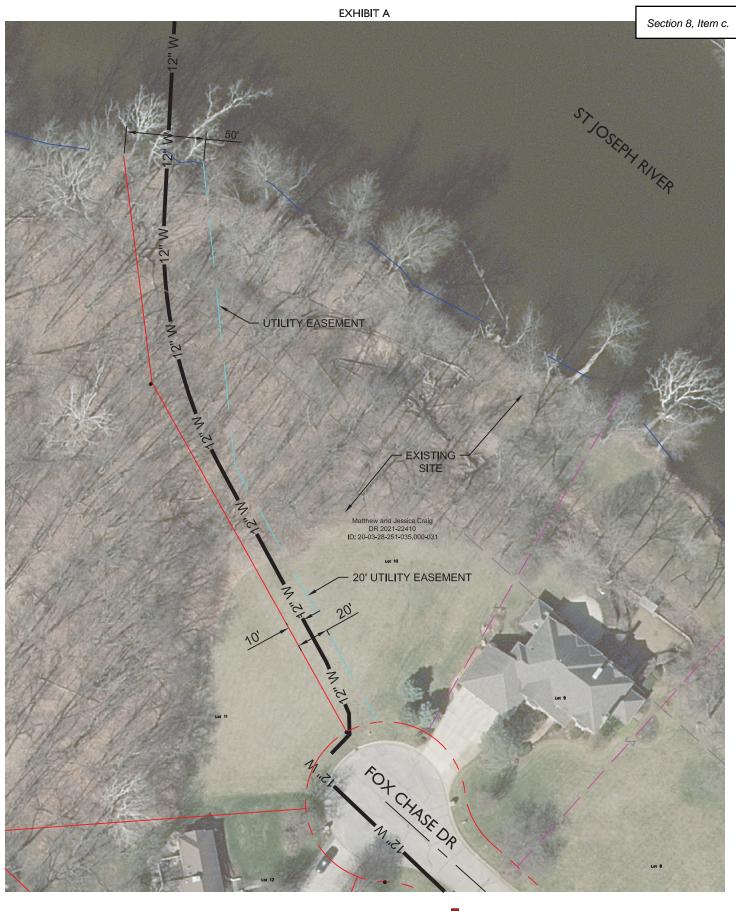

- **b.** CCMG 2023- 1 pay application 1/ Maple Street project /\$32,837.40
  - (fund South TIF line 412)
- **c.** Easement from Mathew and Jessica Craig for water main extension in Fox Chase \$29,986.20.

#### [Fund Source South TIF line 412]

- Contract amendment for lift station 8 Amy Mendoza (Commonwealth) to explain. Seeking Council approval to amend contract
- e. Approve design of new Commerce Industrial Park sign
- f. Town Manager report
  - 1. New office/lab/maintenance building at wastewater plant
  - 2. House demolition on St Joe Street
  - 3. Council video recording
  - 4. Maple Street RR crossing and Depot/Maple intersection update
  - 5. Work Session do we need one?
    - a. Fire department contract / fire territory discussion with Township board?
  - 6. Questions