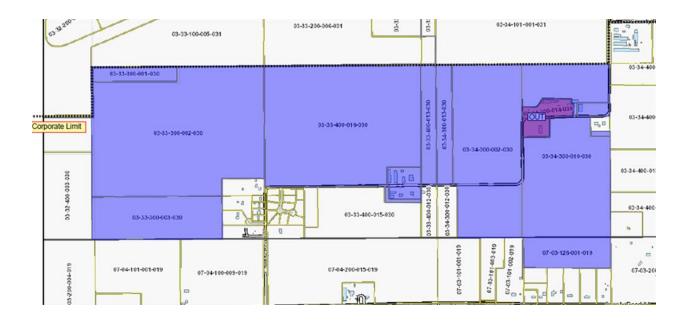

6 East, Jefferson Township, Elkhart County, Indiana which is described as:

Beginning at a point which is North 0 degrees 0 minutes East, 541.63 feet from a point in the centerline of County Road Number 14 which is South 89 degrees 12 minutes East, 1309.53 feet from a point on the West line of said Section, which is North (assumed bearing), 1320 feet from the Southwest corner of the Northwest Quarter of said Section 3; thence North 0 degrees 0 minutes 0 seconds East, 469.04 feet; thence South 89 degrees 47 minutes 56 seconds East, 1313.47 feet; thence South 1 degree 29 minutes 32 seconds East, 483.36 feet; thence North 89 degrees 11 minutes 21 seconds West, 1326.18 feet to the point of beginning.

Exhibit A - 6

# $\label{eq:exhibit b} \underline{\mbox{MAP OF THE ANNEXATION TERRITORY}}$



#### ORDINANCE NO. 9-21-2023-21

AN ORDINANCE OF THE TOWN COUNCIL OF THE TOWN OF BRISTOL, INDIANA ESTABLISHING A VOLUNTARY ANNEXATION FEE AND AMENDING CHAPTER 110 OF THE TOWN OF BRISTOL, INDIANA CODE OF ORDINANCES

WHEREAS, the Town of Bristol, Indiana (the "<u>Town</u>") is a duly formed municipal corporation within the State of Indiana governed by its duly elected Town Council (the "<u>Council</u>"); and

WHEREAS, the Town is experiencing significant residential and commercial development and is anticipating continued residential and commercial growth into the foreseeable future; and

WHEREAS, the growth of the Town is due in large part to voluntary annexations of previously unincorporated lands adjacent to the Town's corporate boundaries; and

WHEREAS, the receipt, processing, and adj