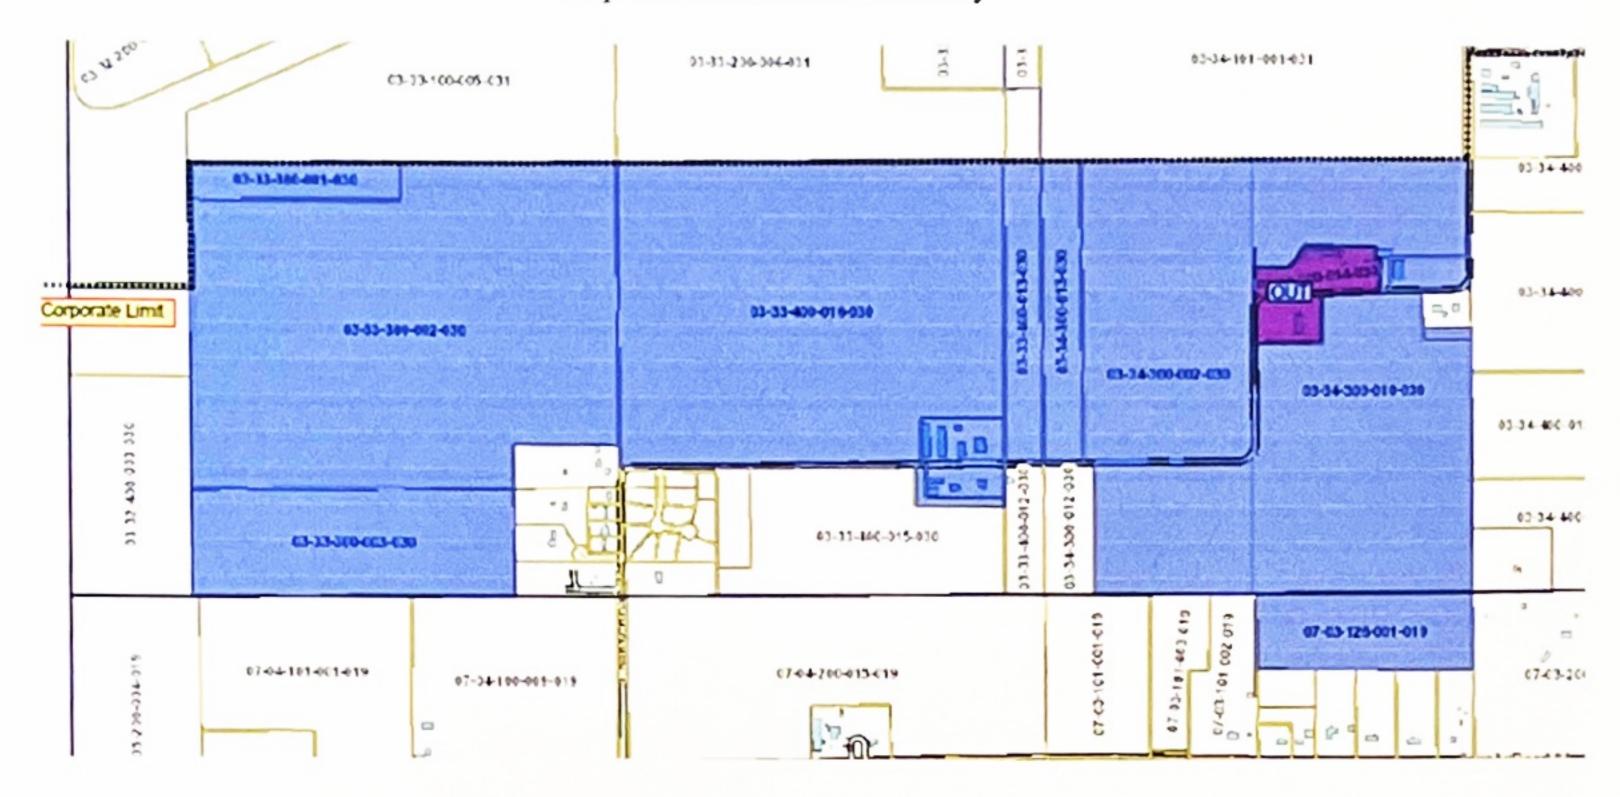

Fractional Section 3, Township 37 North, Range 6 East, Jefferson Township, Elkhart County, Indiana which is described as:

Beginning at a point which is North 0 degrees 0 minutes East, 541.63 feet from a point in the centerline of County Road Number 14 which is South 89 degrees 12 minutes East, 1309.53 feet from a point on the West line of said Section, which is North (assumed bearing), 1320 feet from the Southwest corner of the Northwest Quarter of said Section 3; thence North 0 degrees 0 minutes 0 seconds East, 469.04 feet; thence South 89 degrees 47 minutes 56 seconds East, 1313.47 feet; thence South 1 degree 29 minutes 32 seconds East, 483.36 feet; thence North 89 degrees 11 minutes 21 seconds West, 1326.18 feet to the point of beginning.

## EXHIBIT B

# Map of Annexation Territory



#### ORDINANCE NO. 9-21-2023-20

AN ORDINANCE OF THE TOWN COUNCIL OF THE TOWN OF BRISTOL, INDIANA ANNEXING CERTAIN TERRITORY AND DECLARING THE SAME TO BE A PART OF THE TOWN OF BRISTOL, INDIANA

WHEREAS, the Town Council (the "<u>Council</u>") of the Town of Bristol, Indiana (the "<u>Town</u>") has the authority to annex lands into the Town pursuant to Indiana Code § 36-4-3 (the "Act"); and

WHEREAS, the Council received a petition for voluntary annexation into the Town (the "Petition"); and

WHEREAS, the Petition requests that twelve parcels along County Road 14, County Road 21 and County Road 23, Washington Township, Elkhart County, Indiana, and identified in the Elkhart County, Indiana property records as Parcel Numbers 20-07-03-126-001.000-019, 20-03-33-300-001.000-030, 20-03-33-300-0