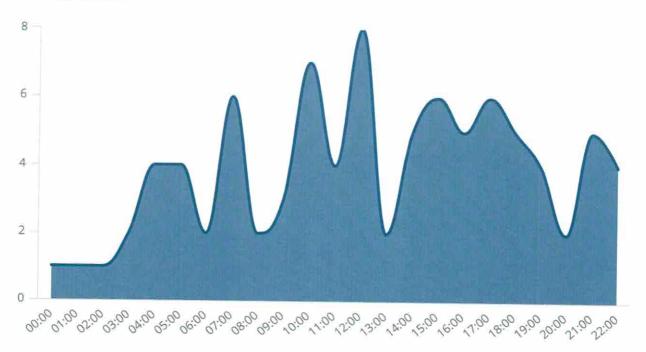

when some additional parts come in. Tower 83 – Ladders have been tested and passed.

We are looking forward to the Christmas tree lighting. We have 1500 feet of lights on the tree.

We are still collecting new unwrapped toys for our Toys for Tots program. BFD will be delivering the toys on Saturday December 7<sup>th</sup>.

Picture fundraiser is winding down. If you have not received a letter and want to donate, please contact the fire station. Picture day is Saturday November 23<sup>rd</sup>.

Thank you, Nicholas J.A. Kantz Fire Chief Filter statement

 Filters
 Alarm Date Range 10/1/24 to 10/31/24

 Total Incidents & False Alares
 False Alares

 Total Incidents w/false alarms included
 Percent of Incidents with False Alarm

 89
 Percent of False Alarm Calls

5.62%

Incidents over Time



#### Filter statement

Filters

Alarm Date Range 10/1/24 to 10/31/24

Breakdown of False Alarm Incidents by Type



Total Number of Incidents

# of unique Incident Number

89

Filter statement

Filters Alarm Date Range 10/1/24 to 10/31/24