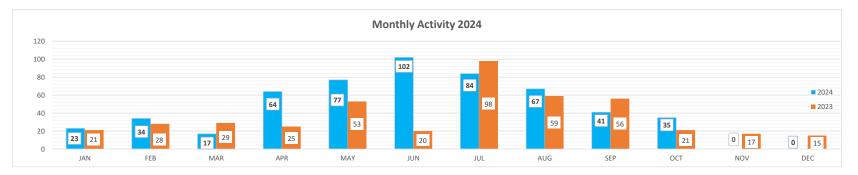

|                  |                     |         |                        |           |      |

| Citizens' complaints     | 6  | 4  | 2  | 6  | 11 | 3  | 10 | 4  | 7  | 6  | 0 | 0 | 59  |
|--------------------------|----|----|----|----|----|----|----|----|----|----|---|---|-----|
| Code enforcement officer | 17 | 30 | 15 | 58 | 65 | 99 | 74 | 63 | 34 | 29 | 0 | 0 | 484 |
|                          |    |    |    |    |    |    |    |    |    |    |   |   |     |

|                        | JAN | FEB | MAR | APR | MAY | JUN | JUL | AUG | SEP | ОСТ | NOV | DEC |   |
|------------------------|-----|-----|-----|-----|-----|-----|-----|-----|-----|-----|-----|-----|---|
| Chicken Permits Issued | 0   | 0   | 0   | 1   | 0   | 0   | 0   | 0   | 0   | 0   | 0   | 0   | 1 |



#### 2023 21 28 29 25 53 20 98 59 56 21 17 15

Section 10, Item b.

# Elkhart County Public Safety Communications Center Number Of Calls Report by Department

|               |     | Firs       | t Date: 10/01/2024 |        |                                       |
|---------------|-----|------------|--------------------|--------|---------------------------------------|
| Jurisdiction: | ECC | Las        | t Date: 10/31/2024 |        |                                       |
|               |     | Department |                    | Number |                                       |
| 1             |     | 4          |                    | 362    | · · · · · · · · · · · · · · · · · · · |
|               |     |            | Total:             | 362    |