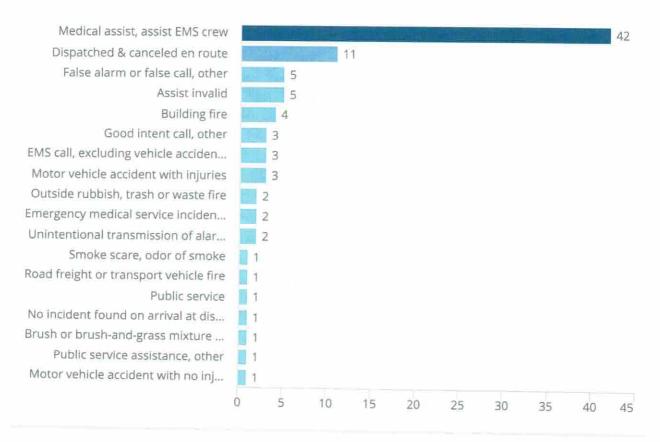

Christmas tree lighting. We have 1500 feet of lights on the tree.

We are still collecting new unwrapped toys for our Toys for Tots program. BFD will be delivering the toys on Saturday December 7<sup>th</sup>.

Picture fundraiser is winding down. If you have not received a letter and want to donate, please contact the fire station. Picture day is Saturday November 23<sup>rd</sup>.

Thank you, Nicholas J.A. Kantz Fire Chief Filter statement

 Filters
 Alarm Date Range 10/1/24 to 10/31/24

 Total Incidents & False Alares
 False Alares

 Total Incidents w/false alarms included
 Percent of Incidents with False Alarm

 89
 Percent of False Alarm Calls

5.62%

Incidents over Time



#### Filter statement

Filters

Alarm Date Range 10/1/24 to 10/31/24

Breakdown of False Alarm Incidents by Type



Total Number of Incidents

# of unique Incident Number

89

Filter statement

Filters Alarm Date Range 10/1/24 to 10/31/24