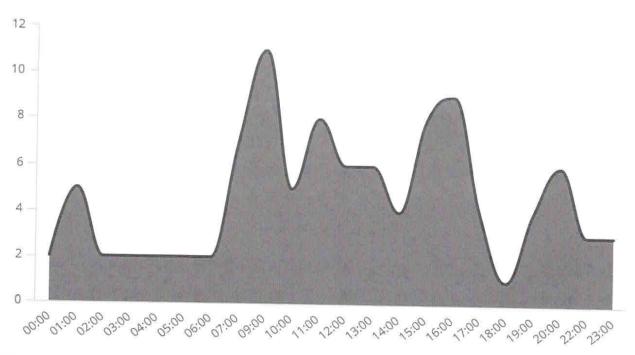

ave a new paramedic. Brett Smith has passed all his National and State tests and received his Indiana license two weeks ago.

#### Additional:

We are working on putting a state certified firefighter class on. This class will start in April. You will begin seeing some additional changes on the training property on St. Joesph Street. With the help and generous donations by Niblock Excavating and Smith Ready Mix will be pouring an approach as well as a concrete pad.

Thank you, Nicholas J.A. Kantz Fire Chief Filter statement

Filters

Alarm Date Range 2/1/24 to 2/29/24 | Is Active Exclude: false | Incident Type Group Exclude: Other

# **Total Incidents & False** Alarms

Total Incidents w/false alarms included

Percent of Incidents with False Alarm

102

Percent of False Alarm Calls 5.83%





Filter statement

Filters Alarm Date Range 2/1/24 to 2/29/24 Is Active Exclude: false Incident Type Group Exclude: Other

#### Breakdown of False Alarm Incidents by Type



Total Number of Incidents

# of unique Incident Number

102

Filter statement

Filters

Alarm Date Range 2/1/24 to 2/29/24 | Is Active Exclude: false | Incident Type Group Exclude: Other