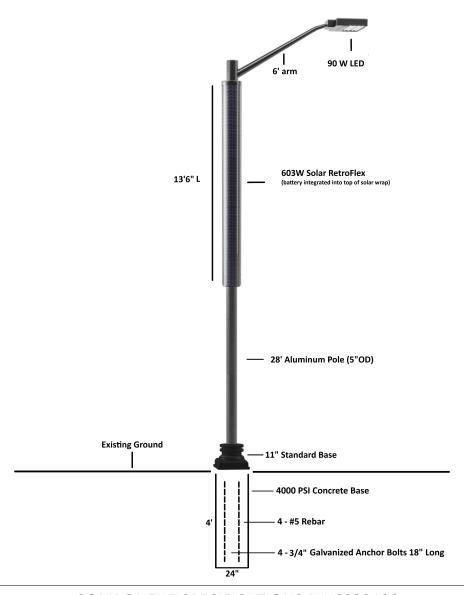

Commitment new Payroll: \$4,187,000 | Actual \$6,687,671

Recommend approving CF-1 PP and CF-1 RE as substantially compliant.

c. Street lighting along Rail Park, Stonemont, and Lakota entrance. Total 5 lights with poles

SEPCO solar lighting: \$28,538.60 - Street Department install.

ClearWorld solar lighting: \$38,450.00 plus shipping- Street Department install.

NIPSCO:

- d. Create a Bristol phone app to improve communication, transparency, and connection with Bristol, and Bristol area, residents.
  - Option 1: create our own app cost is \$1,004 per year
  - Option 2: GoNotify from GOGOV. A government designed template.
  - Recommendation: Eliminate Text my Gov subscription (\$1,500 per year) and use GoGOV.
- e. RFP for Commerce Drive sign
- **f.** Elkhart Dam project and St Joe water levels
- **g.** Other items/Questions:
  - EV grant not awarded to Bristol