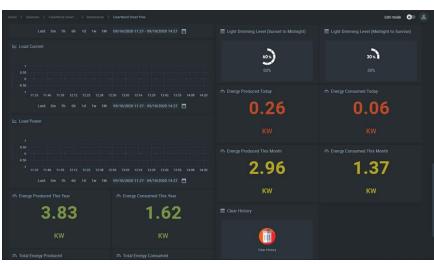

Commitment new Payroll: \$4,187,000 | Actual \$6,687,671

Recommend approving CF-1 PP and CF-1 RE as substantially compliant.

c. Street lighting along Rail Park, Stonemont, and Lakota entrance. Total 5 lights with poles

SEPCO solar lighting: \$28,538.60 - Street Department install.

ClearWorld solar lighting: \$38,450.00 plus shipping- Street Department install.

NIPSCO:

- d. Create a Bristol phone app to improve communication, transparency, and connection with Bristol, and Bristol area, residents.
  - Option 1: create our own app cost is \$1,004 per year
  - Option 2: GoNotify from GOGOV. A government designed template.
  - Recommendation: Eliminate Text my Gov subscription (\$1,500 per year) and use GoGOV.
- e. RFP for Commerce Drive sign
- **f.** Elkhart Dam project and St Joe water levels
- **g.** Other items/Questions:
  - EV grant not awarded to Bristol