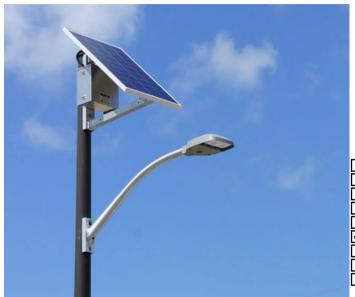

Commitment new Payroll: \$4,187,000 | Actual \$6,687,671

Recommend approving CF-1 PP and CF-1 RE as substantially compliant.

c. Street lighting along Rail Park, Stonemont, and Lakota entrance. Total 5 lights with poles

SEPCO solar lighting: \$28,538.60 - Street Department install.

ClearWorld solar lighting: \$38,450.00 plus shipping- Street Department install.

NIPSCO:

- d. Create a Bristol phone app to improve communication, transparency, and connection with Bristol, and Bristol area, residents.
  - Option 1: create our own app cost is \$1,004 per year
  - Option 2: GoNotify from GOGOV. A government designed template.
  - Recommendation: Eliminate Text my Gov subscription (\$1,500 per year) and use GoGOV.
- e. RFP for Commerce Drive sign
- **f.** Elkhart Dam project and St Joe water levels
- **g.** Other items/Questions:
  - EV grant not awarded to Bristol