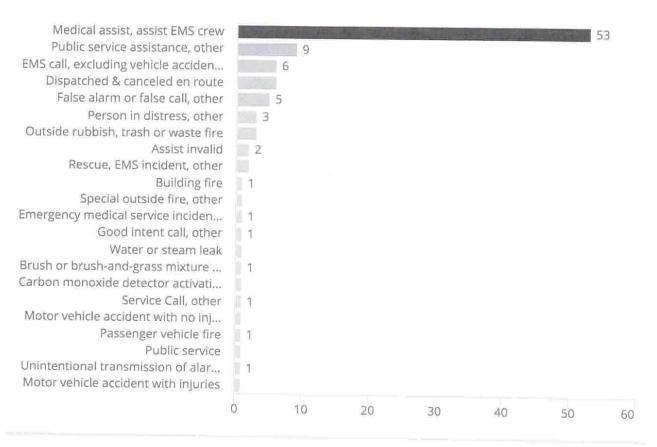

tate certified firefighter class on. This class will start in April. You will begin seeing some additional changes on the training property on St. Joesph Street. With the help and generous donations by Niblock Excavating and Smith Ready Mix will be pouring an approach as well as a concrete pad.

Thank you, Nicholas J.A. Kantz Fire Chief Filter statement

Filters

Alarm Date Range 2/1/24 to 2/29/24 | Is Active Exclude: false | Incident Type Group Exclude: Other

# **Total Incidents & False** Alarms

Total Incidents w/false alarms included

Percent of Incidents with False Alarm

102

Percent of False Alarm Calls 5.83%





Filter statement

Filters Alarm Date Range 2/1/24 to 2/29/24 Is Active Exclude: false Incident Type Group Exclude: Other

#### Breakdown of False Alarm Incidents by Type



Total Number of Incidents

# of unique Incident Number

102

Filter statement

Filters

Alarm Date Range 2/1/24 to 2/29/24 | Is Active Exclude: false | Incident Type Group Exclude: Other