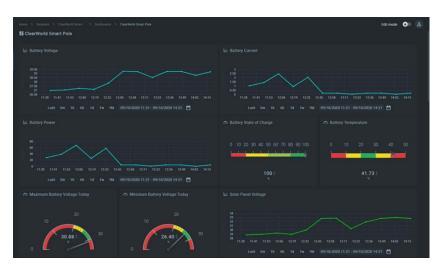

Commitment new Payroll: \$4,187,000 | Actual \$6,687,671

Recommend approving CF-1 PP and CF-1 RE as substantially compliant.

c. Street lighting along Rail Park, Stonemont, and Lakota entrance. Total 5 lights with poles

SEPCO solar lighting: \$28,538.60 - Street Department install.

ClearWorld solar lighting: \$38,450.00 plus shipping- Street Department install.

NIPSCO:

- d. Create a Bristol phone app to improve communication, transparency, and connection with Bristol, and Bristol area, residents.
  - Option 1: create our own app cost is \$1,004 per year
  - Option 2: GoNotify from GOGOV. A government designed template.
  - Recommendation: Eliminate Text my Gov subscription (\$1,500 per year) and use GoGOV.
- e. RFP for Commerce Drive sign
- **f.** Elkhart Dam project and St Joe water levels
- **g.** Other items/Questions:
  - EV grant not awarded to Bristol