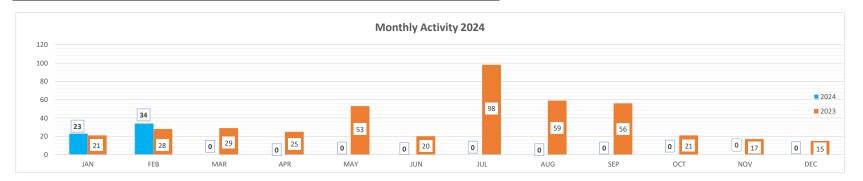

| 8         | 0         | 0    |
| TOTAL                               | 23    | 34  | 0   | 0   | 0   | 0   | 0    | 0   | 0   | 0   | 0   | 0   | 57      | 442  | 57      | 2      | 0        | 0       | 47        | 0         | 10   |

| Citizens' complaints     | 6  | 4  | 0 | 0 | 0 | 0 | 0 | 0 | 0 | 0 | 0 | 0 | 10 |
|--------------------------|----|----|---|---|---|---|---|---|---|---|---|---|----|
| Code enforcement officer | 17 | 30 | 0 | 0 | 0 | 0 | 0 | 0 | 0 | 0 | 0 | 0 | 47 |

|                        | JAN | FEB | MAR | APR | MAY | JUN | JUL | AUG | SEP | OCT | NOV | DEC |   |
|------------------------|-----|-----|-----|-----|-----|-----|-----|-----|-----|-----|-----|-----|---|
| Chicken Permits Issued | 0   | 0   | 0   | 0   | 0   | 0   | 0   | 0   | 0   | 0   | 0   | 0   | 0 |



2023 21 28 29 25 53 20 98 59 56 21 17 15

## Elkhart County Public Safety Communications Center Number Of Calls Report by Department

Section 9, Item a.

First Date: 02/01/2024

Jurisdiction:

ECC

Last Date: 02/29/2024

|   | Department | Number |
|---|------------|--------|
| 1 | 4          | 187    |
|   |            |        |

Total:

187



## BRISTOL FIRE DEPARTMENT

405 E. ELKHART STREET BRISTOL, IN. 46507 Office 1-574-848-4155 / Fax 1-574-848-0459



Nicholas J. A. Kantz Fire Chief

James A. Hanes Jr. Assistant Chief

March 2024 Operations Report: We responded to 102 calls in February. We had 461 responses in February.

#### Staffing:

We are currently short 1 Fulltime Firefighter/EMT but are currently filling that position with parttime staff.

We have a new paramedic. Brett Sm