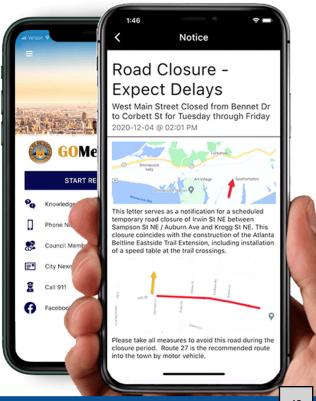

SEPCO solar lighting: \$28,538.60 - Street Department install.

ClearWorld solar lighting: \$38,450.00 plus shipping- Street Department install.

NIPSCO:

- d. Create a Bristol phone app to improve communication, transparency, and connection with Bristol, and Bristol area, residents.
  - Option 1: create our own app cost is \$1,004 per year
  - Option 2: GoNotify from GOGOV. A government designed template.
  - Recommendation: Eliminate Text my Gov subscription (\$1,500 per year) and use GoGOV.
- e. RFP for Commerce Drive sign
- **f.** Elkhart Dam project and St Joe water levels
- **g.** Other items/Questions:
  - EV grant not awarded to Bristol