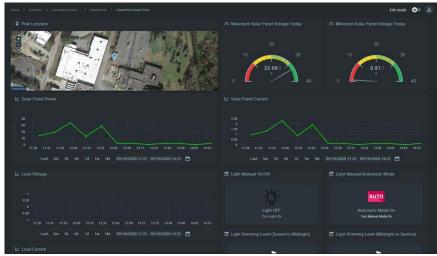

Commitment new Payroll: \$4,187,000 | Actual \$6,687,671

Recommend approving CF-1 PP and CF-1 RE as substantially compliant.

c. Street lighting along Rail Park, Stonemont, and Lakota entrance. Total 5 lights with poles

SEPCO solar lighting: \$28,538.60 - Street Department install.

ClearWorld solar lighting: \$38,450.00 plus shipping- Street Department install.

NIPSCO:

- d. Create a Bristol phone app to improve communication, transparency, and connection with Bristol, and Bristol area, residents.
  - Option 1: create our own app cost is \$1,004 per year
  - Option 2: GoNotify from GOGOV. A government designed template.
  - Recommendation: Eliminate Text my Gov subscription (\$1,500 per year) and use GoGOV.
- e. RFP for Commerce Drive sign
- **f.** Elkhart Dam project and St Joe water levels
- **g.** Other items/Questions:
  - EV grant not awarded to Bristol