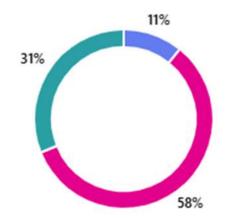

#### **OPTION 3**

Favorite = 18 Like it = 52

• --

Favorite = 5 Like it = 28

4% 30% 66%

No = 105

Favorite = 7 Like it = 48

No = 87