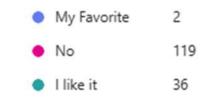

rse sooner. Eight                                                                                                                                                                                                  |
|          |           | DO NOT get one with texture, it will look worse sooner. Eight choiceshahahahahaha!! The new designs are bland and lacking vibrancy and character. The old signs are part of                                                                                    |
| 48       | anonymous | DO NOT get one with texture, it will look worse sooner. Eight<br>choiceshahahahahahaha!!<br>The new designs are bland and lacking vibrancy and character. The old signs are part of<br>town history. If we have to replace them, at least use the same design. |



Section 6, Item b.



#### **OPTION 1**





No = 119

Favorite = 2 Like it = 36

Section 6, Item b.



#### **OPTION 2**





No = 88

Favorite = 16 Like it = 63

Section 6, Item b.



#### **OPTION 3**







Favorite = 18 Like it = 52



• --







Favorite = 5 Like it = 28





4% 30% 66%

No = 105

Favorite = 7 Like it = 48







No = 87

Favorite = 46 Like it = 44





• Time to update the sign 93





## SRF DISBURSEMENT REQUEST FORM

Section 6, Item c.

| SE       | CTION 1: I   | PART   | ICIPA    | NTI   | NFORMATION        |                 |                  | SRF               | LOAN NUM | IBER: DW2      | 2282001   |            |
|----------|--------------|--------|----------|-------|-------------------|-----------------|------------------|-------------------|----------|----------------|------