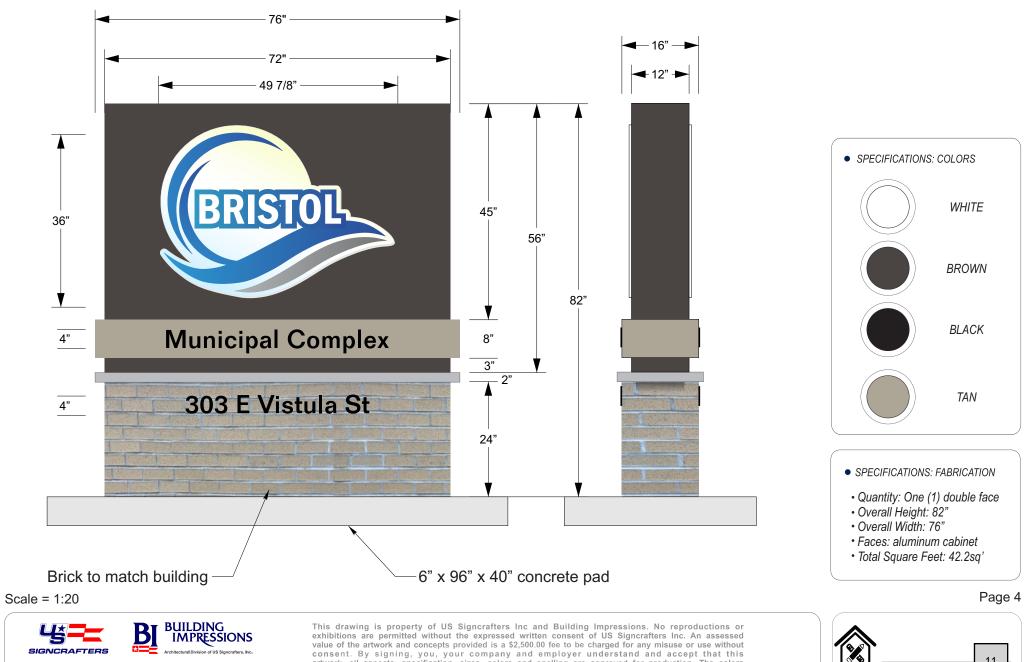

Proposed

One (1) double sided illuminated monument sign. Painted 56" high x 72" wide x 12" deep cabinet routed with push thru logo. 8" high painted aluminum band with 4" high

x 1/4" thick black acrylic letters "Municipal Complex." Brick base with a limestone cap. 4" high x 1/4" thick address mounted to base.

## Flat Cut Out Details

Scale = 1:10

This drawing is property of US Signcrafters Inc and Building Impressions. No reproductions or exhibitions are permitted without the expressed written consent of US Signcrafters Inc. An assessed value of the artwork and concepts provided is a \$2,500.00 fee to be charged for any misuse or use without consent. By signing, you, your company and employer understand and accept that this artwork, all aspects, specification, sizes, colors and spelling are approved for production. The colors of the artwork are approximate and might not match the actual production colors.