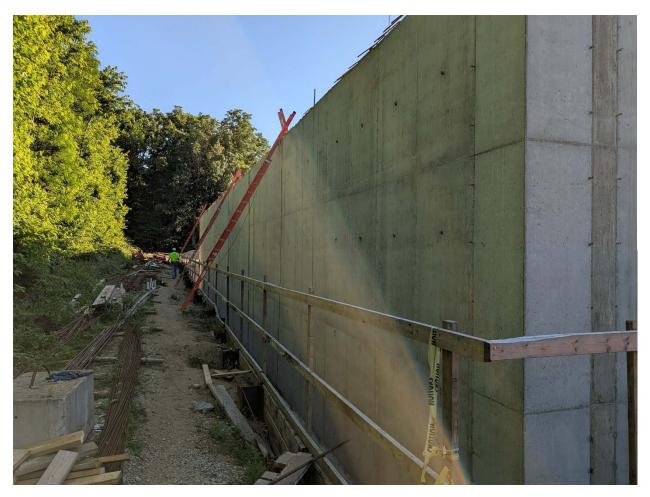

### f. Project Updates

1. Water Tower

2. Water Main work on North River Road -

Niblock successfully completed the connection to the existing main on the east end of CR 8, just east of Swan. Additionally, the connection into the Riverwatch neighborhood on Turtle has been completed. For the remainder of the week, Niblock will focus on restoration work along CR 8. The asphalt patches that were removed on Turtle have been temporarily filled with crushed concrete until an asphalt crew becomes available. A pressure test was conducted from Turtle to the end of the line at station #344+50, which passed successfully.

3. Waste Water Plant

4. Development Standards - Scheduling a meeting with business owners in the downtown area and the transition area at 10:00 am and then follow with an evening meeting for the general public at 6:00 pm. The day will be July 21.