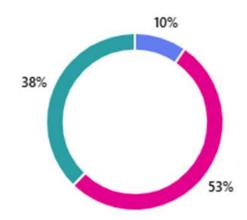

#### **OPTION 3**

Favorite = 18 Like it = 52

• --

Favorite = 5 Like it = 28

4% 30% 66%

No = 105

Favorite = 7 Like it = 48

No = 87