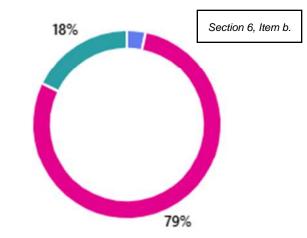

#### **OPTION 3**

Favorite = 18 Like it = 52

• --

Favorite = 5 Like it = 28

4% 30% 66%

No = 105

Favorite = 7 Like it = 48

No = 87