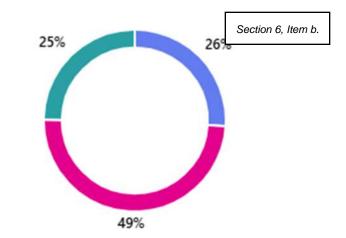

#### **OPTION 3**

Favorite = 18 Like it = 52

• --

Favorite = 5 Like it = 28

4% 30% 66%

No = 105

Favorite = 7 Like it = 48

No = 87