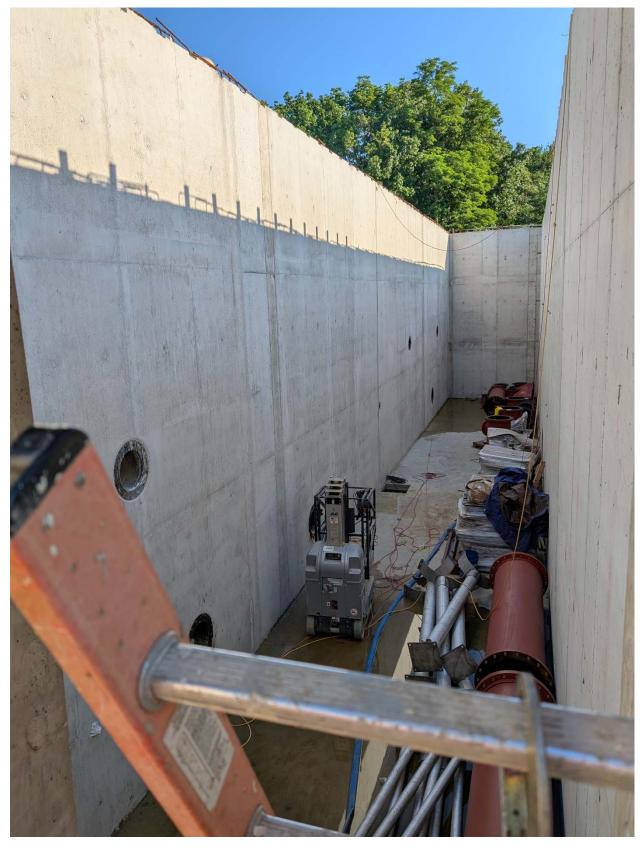

### f. Project Updates

1. Water Tower

2. Water Main work on North River Road -

Niblock successfully completed the connection to the existing main on the east end of CR 8, just east of Swan. Additionally, the connection into the Riverwatch neighborhood on Turtle has been completed. For the remainder of the week, Niblock will focus on restoration work along CR 8. The asphalt patches that were removed on Turtle have been temporarily filled with crushed concrete until an asphalt crew becomes available. A pressure test was conducted from Turtle to the end of the line at station #344+50, which passed successfully.

3. Waste Water Plant

4. Development Standards - Scheduling a meeting with business owners in the downtown area and the transition area at 10:00 am and then follow with an evening meeting for the general public at 6:00 pm. The day will be July 21.