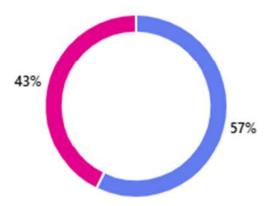

d signs are part of                                                                                    |
| 48       | anonymous | DO NOT get one with texture, it will look worse sooner. Eight<br>choiceshahahahahahaha!!<br>The new designs are bland and lacking vibrancy and character. The old signs are part of<br>town history. If we have to replace them, at least use the same design. |



Section 6, Item b.



#### **OPTION 1**





No = 119

Favorite = 2 Like it = 36

Section 6, Item b.



#### **OPTION 2**





No = 88

Favorite = 16 Like it = 63

Section 6, Item b.



#### **OPTION 3**







Favorite = 18 Like it = 52



• --







Favorite = 5 Like it = 28





4% 30% 66%

No = 105

Favorite = 7 Like it = 48







No = 87

Favorite = 46 Like it = 44





• Time to update the sign 93





## SRF DISBURSEMENT REQUEST FORM

Section 6, Item c.

| SE       | CTION 1: I   | PART   | ICIPA    | NTI   | NFORMATION        |                 |                  | SRF               | LOAN NUM | IBER: DW2      | 2282001   |            |
|----------|--------------|--------|----------|-------|-------------------|-----------------|------------------|-------------------|----------|----------------|-----------|------------|
| SRF Par  | ticipant:    | Tow    | n of Bri | stol  | Water Utility     |                 |                  |                   | UEI Num  | ber:           | NF35QSFKC | C57        |
| Particip | ant's Mailir | ng Ado | ress:    |       | PO Box 122        |                 |                  |                   |          |                |           |