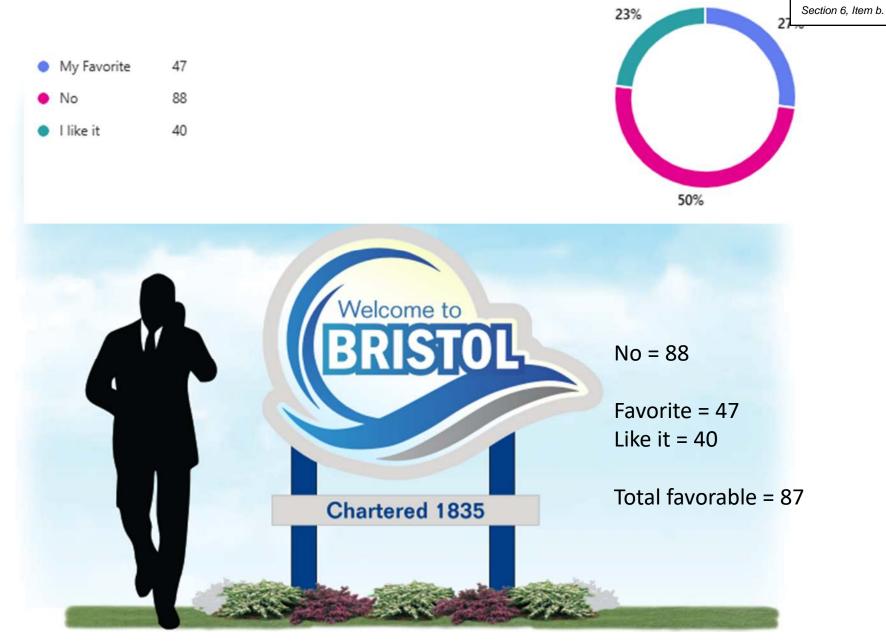

#### **OPTION 2**

No = 88

Favorite = 16 Like it = 63

Section 6, Item b.

Favorite = 46 Like it = 44

• Time to update the sign 93