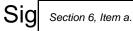

Proposed

One (1) double sided illuminated monument sign. Painted 56" high x 72" wide x 12" deep cabinet routed with push thru logo. 8" high painted aluminum band with 4" high

x 1/4" thick black acrylic letters "Municipal Complex." Brick base with a limestone cap. 4" high x 1/4" thick address mounted to base.

Page 5

Proposed

One (1) double sided non illuminated monument sign. Painted 20" high x 48" wide x 12" deep cabinet. 16" high painted aluminum band with 6" high x 1/2" thick "Bristol" black acrylic letters and 4" high x 1/2" thick " Municipal Complex black acrylic letters. Brick base with a limestone cap. 4" high x 1/4" thick black acrylic address attached to base.