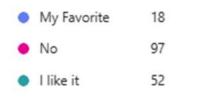

#### **OPTION 3**

Favorite = 18 Like it = 52

• --

Favorite = 5 Like it = 28

4% 30% 66%

No = 105

Favorite = 7 Like it = 48

No = 87