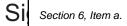

Proposed

One (1) double sided illuminated monument sign. Painted 56" high x 72" wide x 12" deep cabinet routed with push thru logo. 8" high painted aluminum band with 4" high

x 1/4" thick black acrylic letters "Municipal Complex." Brick base with a limestone cap. 4" high x 1/4" thick address mounted to base.

## Flat Cut Out Details

Scale = 1:10

This drawing is property of US Signcrafters Inc and Building Impressions. No reproductions or exhibitions are permitted without the expressed written consent of US Signcrafters Inc. An assessed value of the artwork and concepts provided is a \$2,500.00 fee to be charged for any misuse or use without consent. By signing, you, your company and employer understand and accept that this artwork, all aspects, specification, sizes, colors and spelling are approved for production. The colors of the artwork are approximate and might not match the actual production colors.