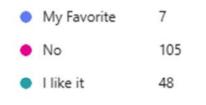

#### **OPTION 3**

Favorite = 18 Like it = 52

• --

Favorite = 5 Like it = 28

4% 30% 66%

No = 105

Favorite = 7 Like it = 48

No = 87