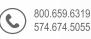

Page 5

Proposed

One (1) double sided non illuminated monument sign. Painted 20" high x 48" wide x 12" deep cabinet. 16" high painted aluminum band with 6" high x 1/2" thick "Bristol" black acrylic letters and 4" high x 1/2" thick " Municipal Complex black acrylic letters. Brick base with a limestone cap. 4" high x 1/4" thick black acrylic address attached to base.