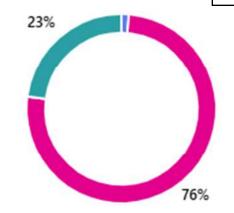

|
|          |           | DO NOT get one with texture, it will look worse sooner. Eight choiceshahahahahaha!! The new designs are bland and lacking vibrancy and character. The old signs are part of                                                                                    |
| 48       | anonymous | DO NOT get one with texture, it will look worse sooner. Eight<br>choiceshahahahahahaha!!<br>The new designs are bland and lacking vibrancy and character. The old signs are part of<br>town history. If we have to replace them, at least use the same design. |



Section 6, Item b.



#### **OPTION 1**





No = 119

Favorite = 2 Like it = 36

Section 6, Item b.



#### **OPTION 2**





No = 88

Favorite = 16 Like it = 63

Section 6, Item b.



#### **OPTION 3**







Favorite = 18 Like it = 52



• --







Favorite = 5 Like it = 28





4% 30% 66%

No = 105

Favorite = 7 Like it = 48







No = 87

Favorite = 46 Like it = 44





• Time to update the sign 93





## SRF DISBURSEMENT REQUEST FORM

Section 6, Item c.

| SE       | CTION 1: I   | PART   | ICIPA    | NTI   | NFORMATION        |                 |                  | SRF               | LOAN NUM | IBER: DW2      | 2282001   |            |
|----------|--------------|--------|----------|-------|-------------------|-----------------|------------------|-------------------|----------|----------------|-----------|------------|
| S