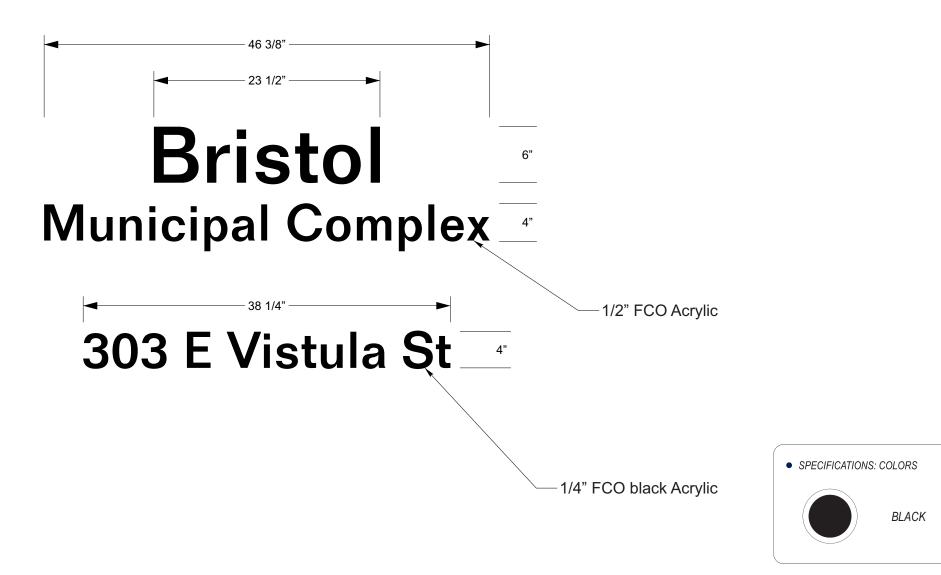

Proposed

One (1) double sided illuminated monument sign. Painted 56" high x 72" wide x 12" deep cabinet routed with push thru logo. 8" high painted aluminum band with 4" high

x 1/4" thick black acrylic letters "Municipal Complex." Brick base with a limestone cap. 4" high x 1/4" thick address mounted to base.

Page 5

Proposed

One (1) double sided non illuminated monument sign. Painted 20" high x 48" wide x 12" deep cabinet. 16" high painted aluminum band with 6" high x 1/2" thick "Bristol" black acrylic letters and 4" high x 1/2" thick " Municipal Complex black acrylic letters. Brick base with a limestone cap. 4" high x 1/4" thick black acrylic address attached to base.