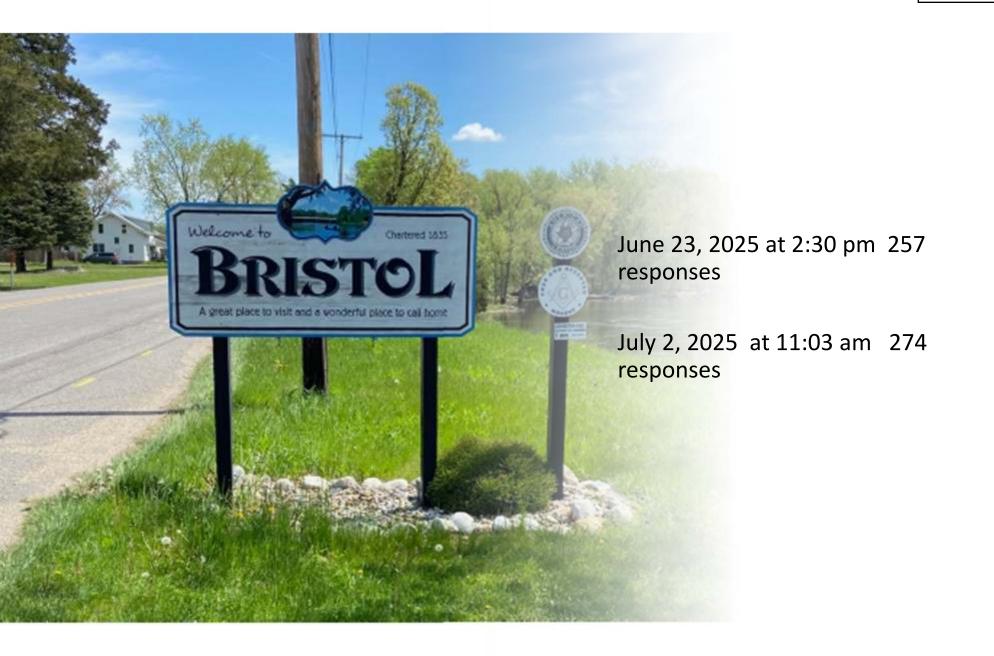

EDIT 4436 projected EOY balance =\$ 317,944

- b. Welcome to Bristol signs survey update
- c. SRF funding request. # 27 \$35,561 JPR for engineering services
- d. SRF payment request # 28 for Phoenix Fabricators
  - \$449,540.00 to Phoenix Fabricators
  - \$ 26,660.00 to retainage fund
- e. Face Book policy | Mike/ Alex Decide how Bristol's Facebook page will be used.