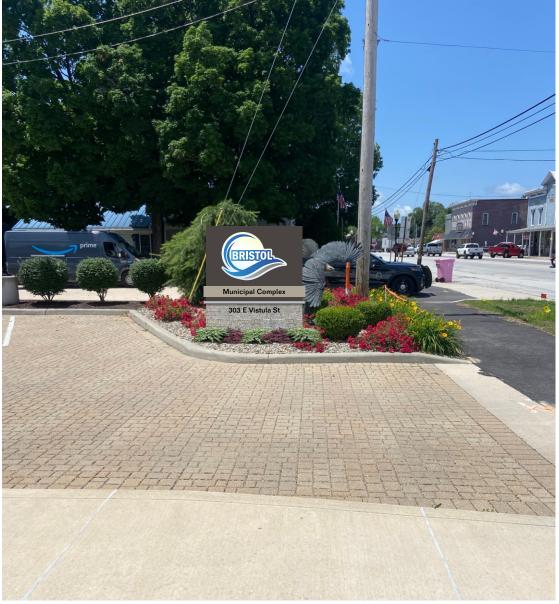

# I SINCE 1993

VALUE INNOVATION COMMUNICATION EXPERIENCE

USSIGNCRAFTERS.COM INFO@USSIGNCRAFTERS.COM

216 LINCOLNWAY EAST OSCEOLA, IN 46561

Eagle to be relocated to landscaping area in front of Municipal Complex Building

Proposed

One (1) double sided illuminated monument sign. Painted 56" high x 72" wide x 12" deep cabinet routed with push thru logo. 8" high painted aluminum band with 4" high

x 1/4" thick black acrylic letters "Municipal Complex." Brick base with a limestone cap. 4" high x 1/4" thick address mounted to base.