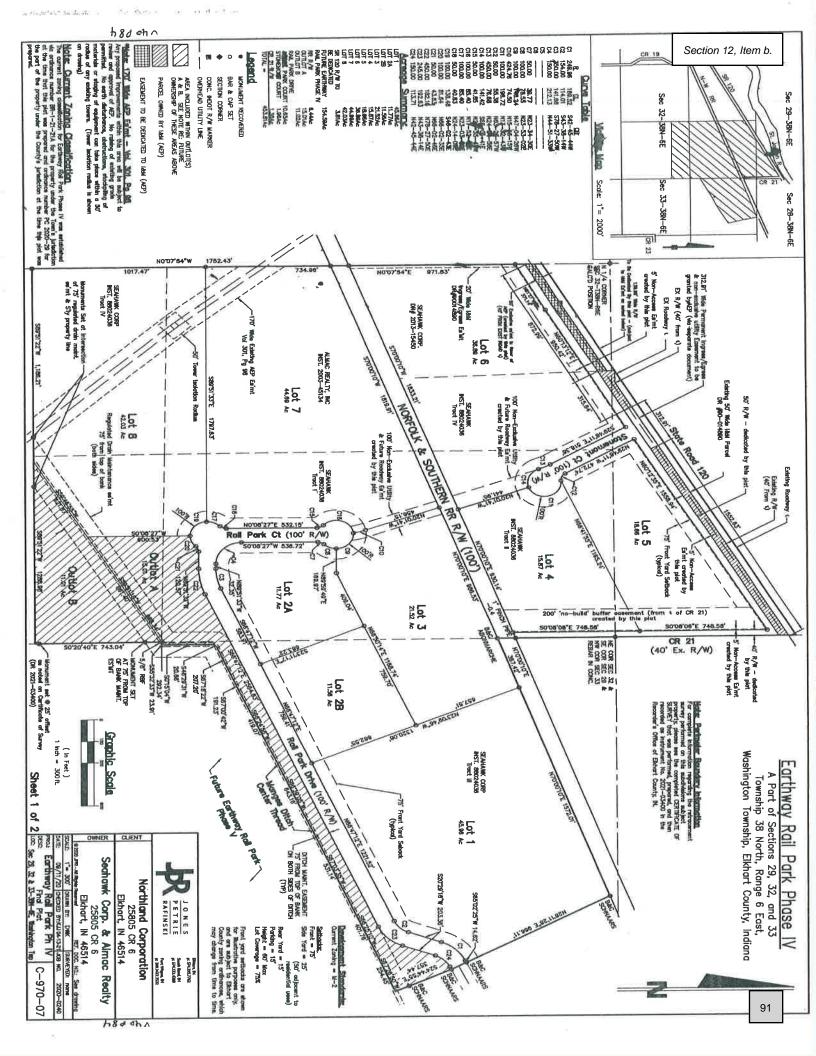

#### **12. TOWN ATTORNEY**

- Resolution 11/16/2023-26 approving Elkhart County Plan Commission order amending
   Economic Development plan
- <u>b.</u> Confirmatory Resolution 11-16-2023-27 Personal and Real property tax abatement for LT Aluminum
- c. MOU with St Joe River Basin Commission to install water level monitoring equipment on Little Elkhart River, utilizing Monsanto settlement funds. Project cost not to exceed \$17,000