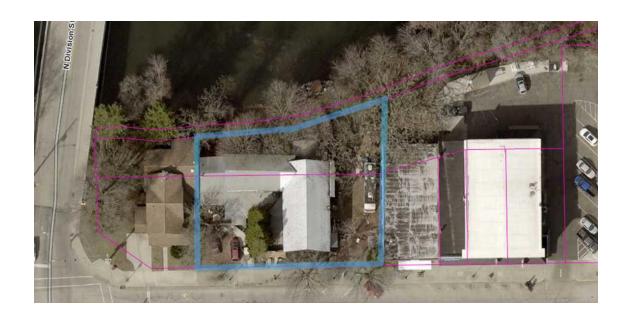

#### **12. TOWN ATTORNEY**

- Resolution 11/16/2023-26 approving Elkhart County Plan Commission order amending
   Economic Development plan
- <u>b.</u> Confirmatory Resolution 11-16-2023-27 Personal and Real property tax abatement for LT Aluminum
- c. MOU with St Joe River Basin Commission to install water level monitoring equipment on Little Elkhart River, utilizing Monsanto settlement funds. Project cost not to exceed \$17,000