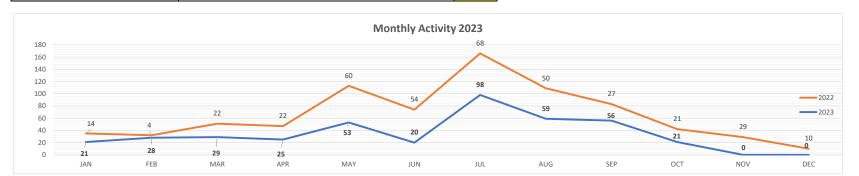

#### 9. TOWN MARSHAL

- a. Oct Calls
- b. Oct dashboard
- c. Oct operating report

**d.** Flock Safety