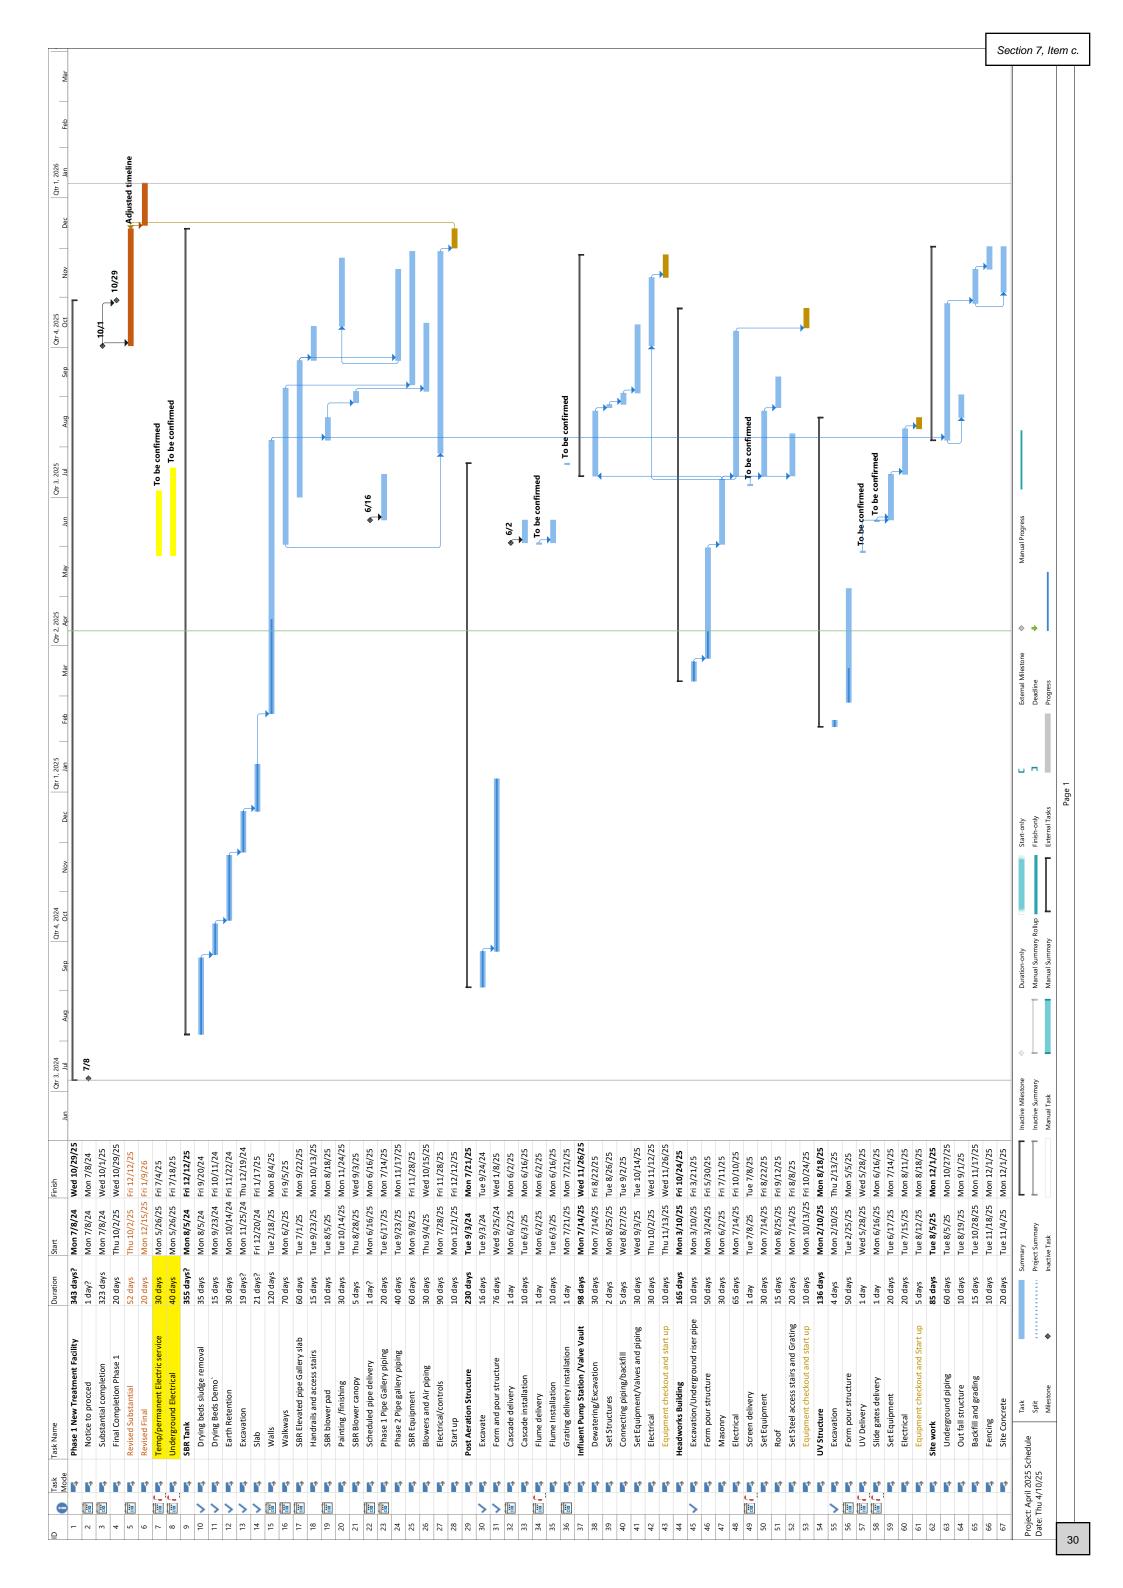

# Wastewater Treatment Improvements Project

Contractor is working on concrete work for SBR walls, headworks structure, and UV structure. Construction of the lift stations has started at LS 8.