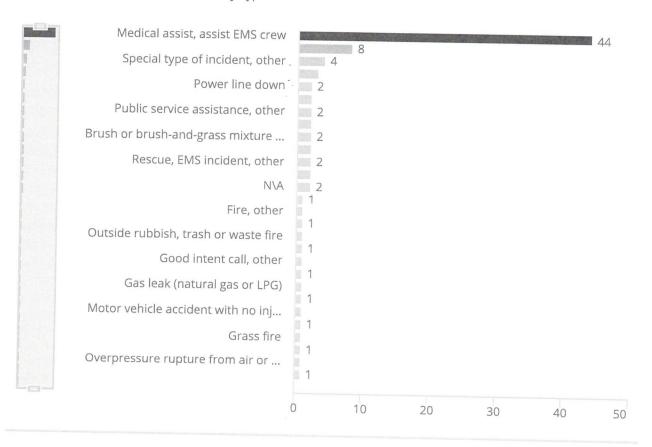

responses in January.

### Staffing:

We are accepting Fulltime and Parttime applications.

#### Additional:

We continue working on getting our new ambulance certified.

We have continued to work on the training buildings. We have cut in a couple of doors, repaired some soft spots on the floor and repaired some walls. We are currently working on installing movable/portable walls to make different layouts in the building.

Thank you, Nicholas J.A. Kantz Fire Chief Filter statement

Filters

Alarm Date Range 3/1/25 to 3/31/25

# Total Incidents & False Alarms

Total Incidents w/false alarms i...

Percent of Incidents with False Alarm

92

Percent of False Alarm Calls 10.87%



Filter statement

Filters

**Alarm Date Range** 3/1/25 to 3/31/25

## Breakdown of False Alarm Incidents by Type



#### April 1, 2025 Park Board Meeting

Attending: Scott Dreamer, Andrew Medford, Linda Powell, Mike Ropp, Jill Swartz, Nik Kantz, Eric Funkhouser, Seanna Smartt. (Children's Coordinator Bristol Library.) Secretary, RoseMary McDaniel.

January and March minutes were approved.

Visitors: Seanna of the Bristol Library gave a updated report on the Library Bristol Summer Fest, hosted by the Bristol Library and the Bristol Parks.

This event will be on June 14, 2025 at Congdon and Cummins Parks. She estimated that there would be about 600 people or more attending the event. The event application for the Library was approved.

Eric Funkhouser, Bristol Street Superintendent talked about concrete picnic tables for Congdon Park. There was a discussion on where to place these tables and how many to