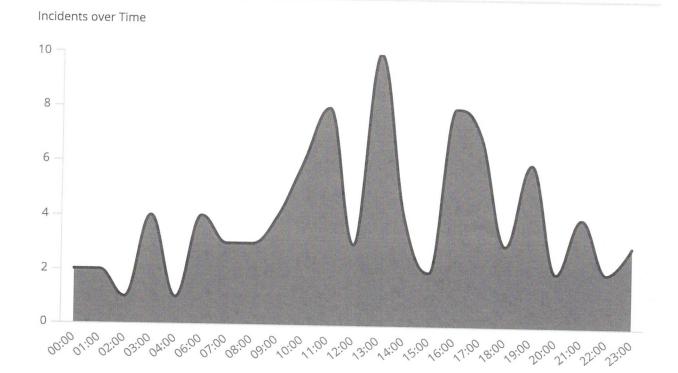

ief

James A. Hanes Jr. Assistant Chief

April 2025 Operations Report: We responded to 92 calls in March. We had 336 responses in January.

### Staffing:

We are accepting Fulltime and Parttime applications.

#### Additional:

We continue working on getting our new ambulance certified.

We have continued to work on the training buildings. We have cut in a couple of doors, repaired some soft spots on the floor and repaired some walls. We are currently working on installing movable/portable walls to make different layouts in the building.

Thank you, Nicholas J.A. Kantz Fire Chief Filter statement

Filters

Alarm Date Range 3/1/25 to 3/31/25

# Total Incidents & False Alarms

Total Incidents w/false alarms i...

Percent of Incidents with False Alarm

92

Percent of False Alarm Calls 10.87%



Filter statement

Filters

**Alarm Date Range** 3/1/25 to 3/31/25

## Breakdown of False Alarm Incidents by Type



#### April 1, 2025 Park Board Meeting

Attending: Scott Dreamer, Andrew Medford, Linda Powell, Mike Ropp, Jill Swartz, Nik Kantz, Eric Funkhouser, Seanna Smartt. (Children's Coordinator Bristol Library.) Secretary, RoseMary McDaniel.

January and March minutes were approved.

Visitors: Seanna of the Bristol Library gave a updated report on the Library Bristol Summer Fest, hosted by the Bristol Library and the Bristol Parks.

This event will be on June 14, 2025 at Congdon and Cummins Parks. She estimated that there would be about 600 people or more attending the event. The event application for the Library was approved.

Eric Funkhouser, Bristol Street Superintendent talked