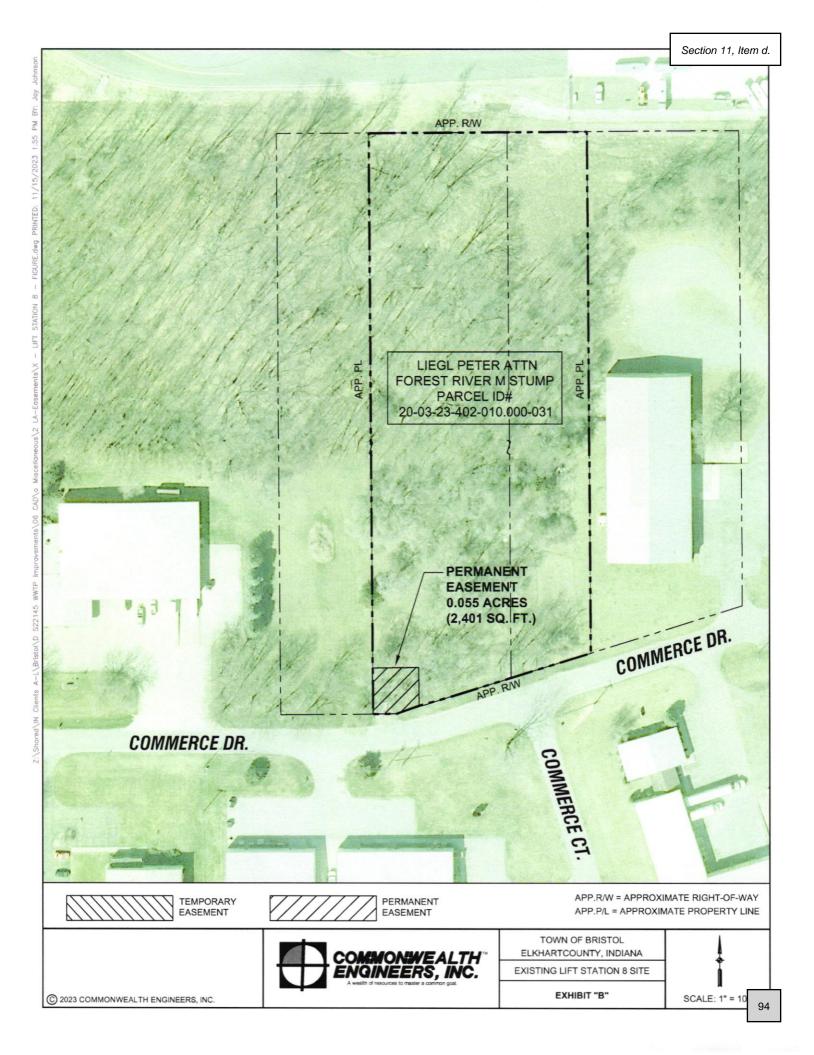

#### 11. TOWN ATTORNEY

- Voluntary Annexation ordinace 12/21/2023-31 first readingPublic Hearing
- CTI commercial drive variance request ( see packet materials for Town Manager comments) Following review of the site plans by JPR,
   Town Manager's recomended actions 1) approve commercial drive variance as a minor variance, 2) waive the \$200 variance application fee, and 3) approve site plan with comments.
- <u>c.</u> MOU with St Joe River Basin to use Monsanto settlement funds to fund water monitoring on St Joe or Little Elkhart River
- d. Accept donation of easement for new lift station on Commerce drive
- e. Resolution 12-07-2027-28 approving acquisition by eminent domain