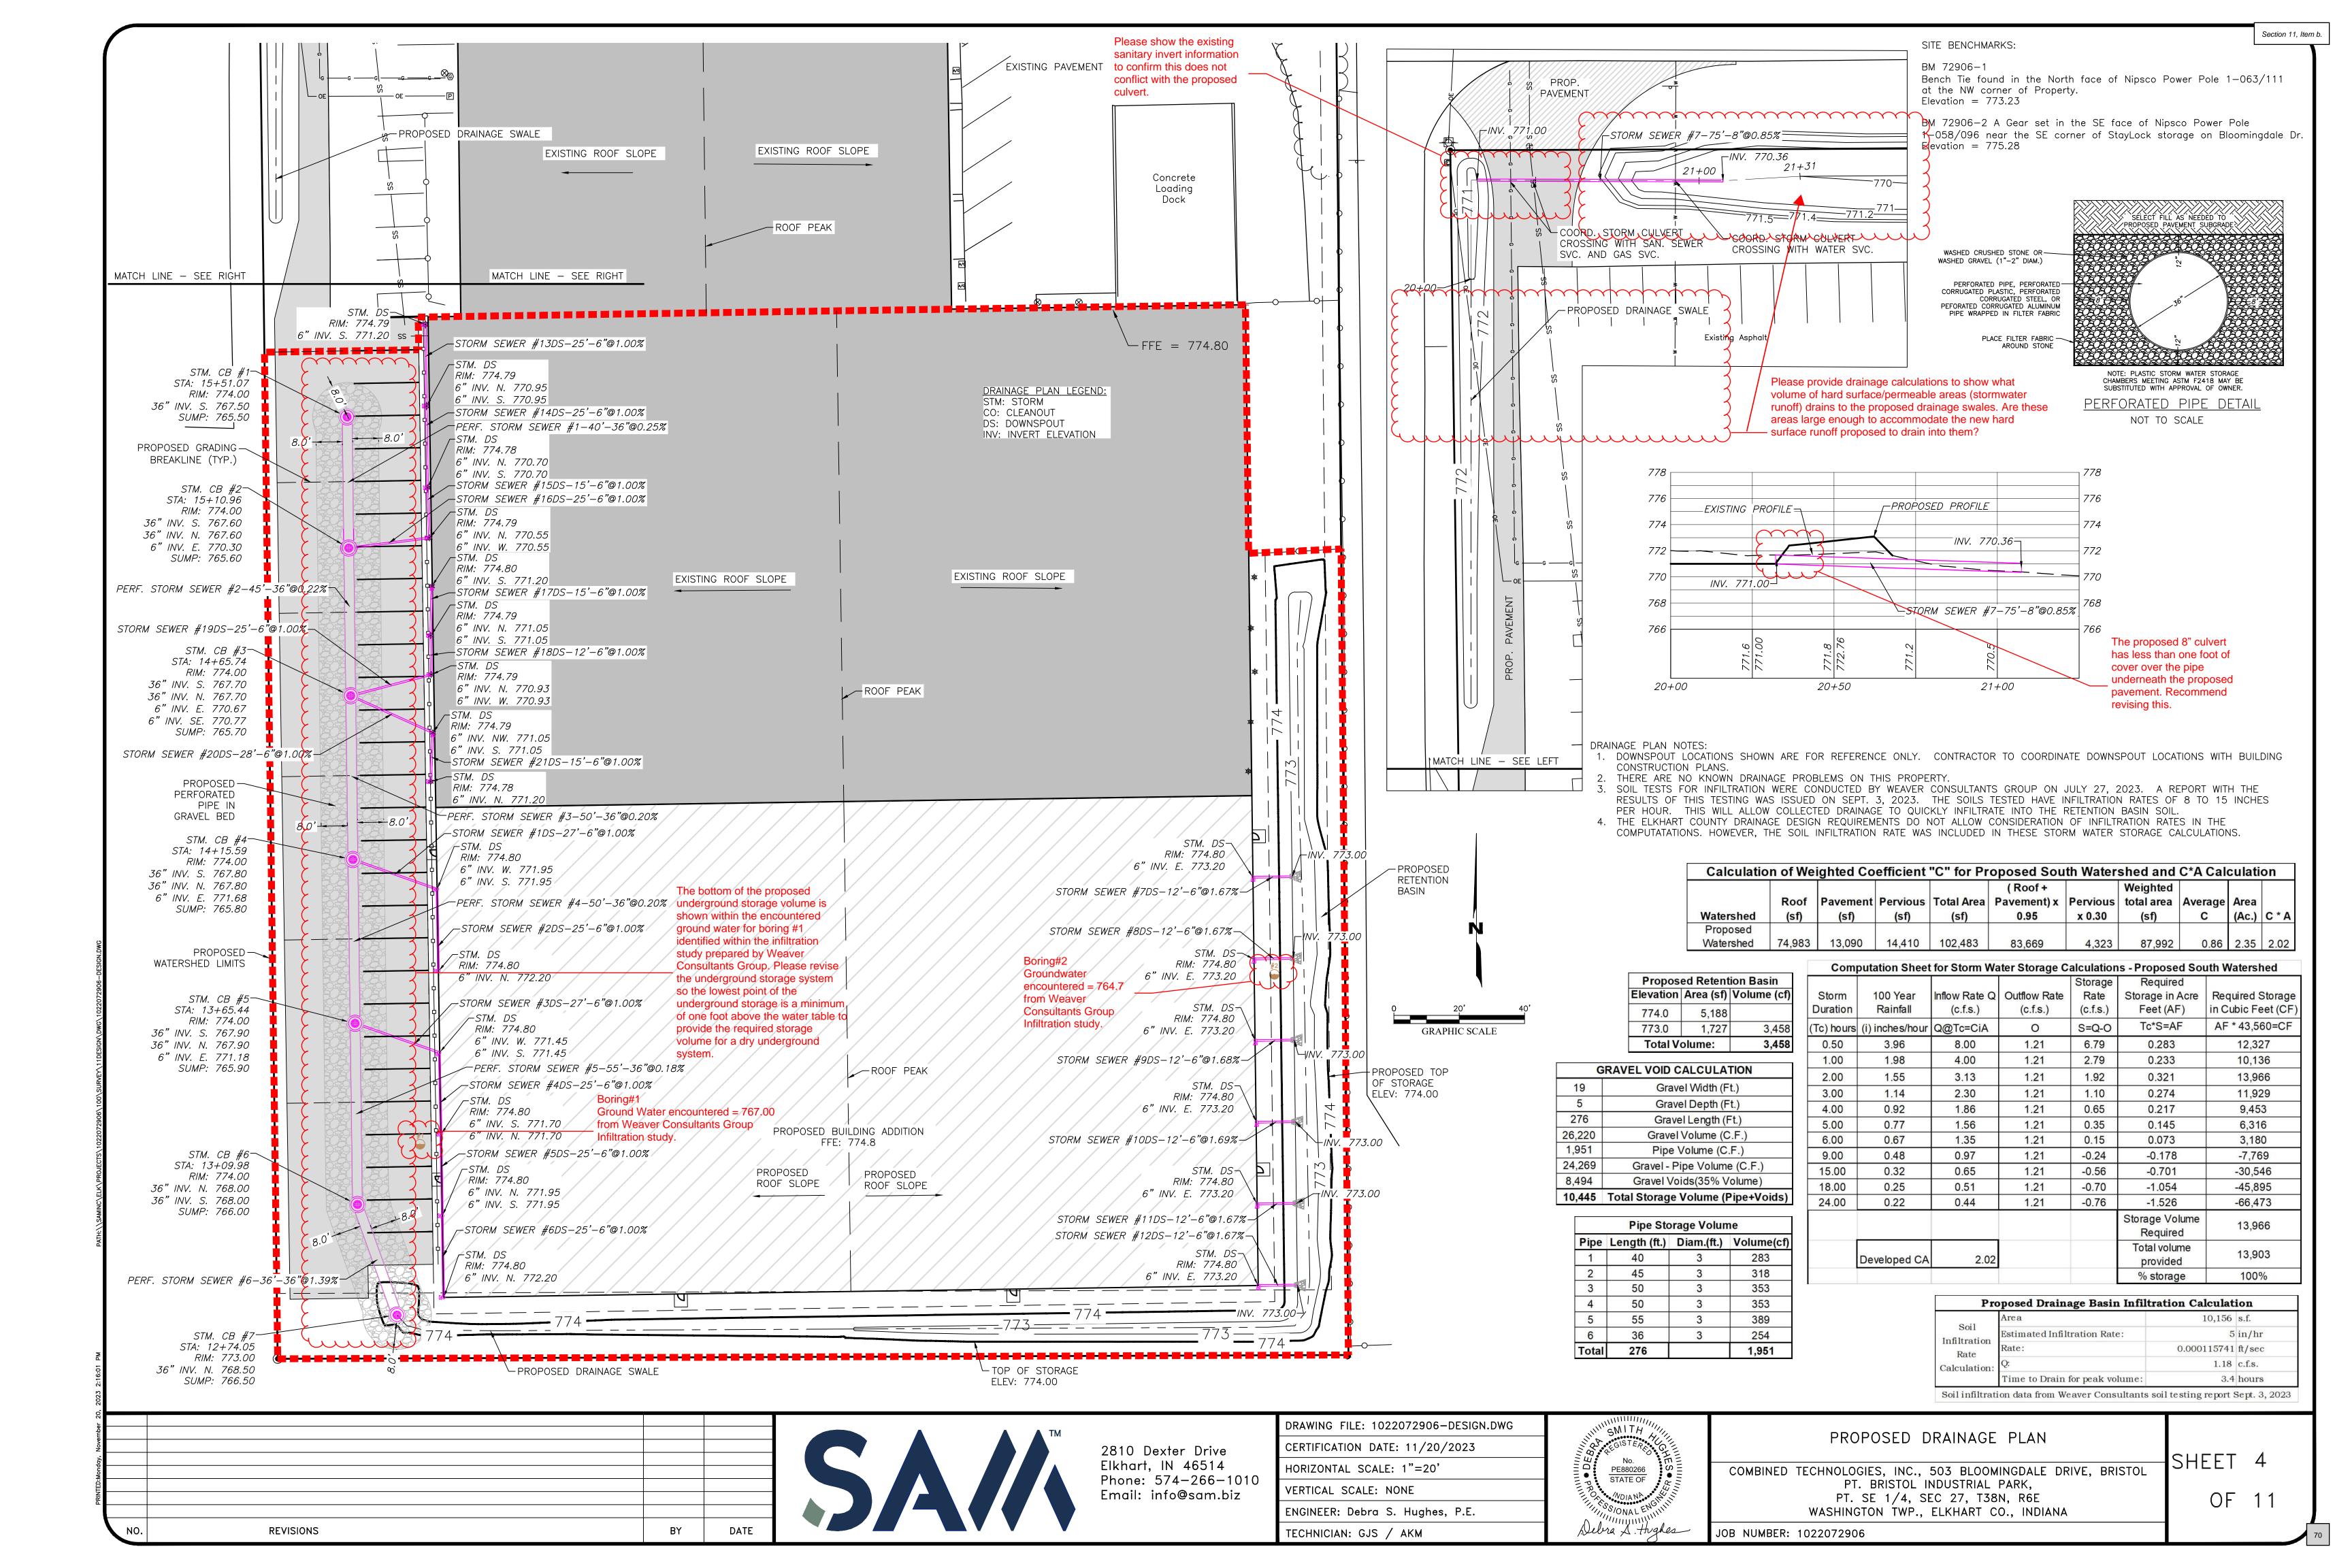

#### 11. TOWN ATTORNEY

- Voluntary Annexation ordinace 12/21/2023-31 first readingPublic Hearing
- CTI commercial drive variance request ( see packet materials for Town Manager comments) Following review of the site plans by JPR,
   Town Manager's recomended actions 1) approve commercial drive variance as a minor variance, 2) waive the \$200 variance application fee, and 3) approve site plan with comments.
- <u>c.</u> MOU with St Joe River Basin to use Monsanto settlement funds to fund water monitoring on St Joe or Little Elkhart River
- d. Accept donation of easement for new lift station on Commerce drive
- e. Resolution 12-07-2027-28 approving acquisition by eminent domain