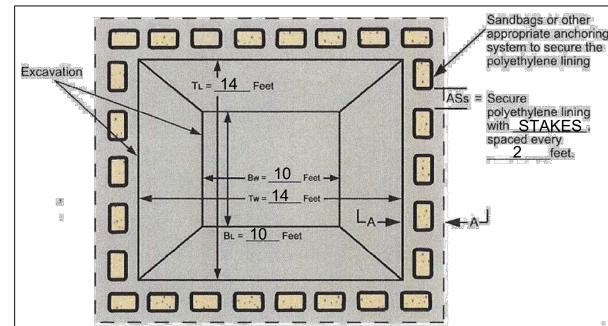

#### 8. ASSISTANT TOWN MANAGER

- a. Pay Application No 1 Chaptoula Street repairsStormwater and Local Road and Street funds
- **b.** Eliminating the current COVID-19 policy/guidelines
- **c.** Council consideration on adding a day for personal leave time.
- d. Approve Pay 5 to Niblock. Retainage , RR crossing project is complete and final inspection completed \$45,524.30