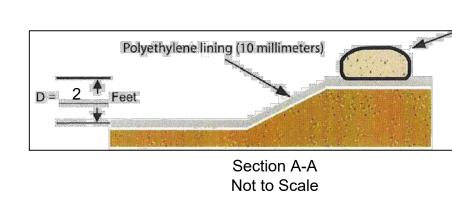

#### 8. ASSISTANT TOWN MANAGER

- a. Pay Application No 1 Chaptoula Street repairsStormwater and Local Road and Street funds
- **b.** Eliminating the current COVID-19 policy/guidelines
- **c.** Council consideration on adding a day for personal leave time.
- d. Approve Pay 5 to Niblock. Retainage , RR crossing project is complete and final inspection completed \$45,524.30