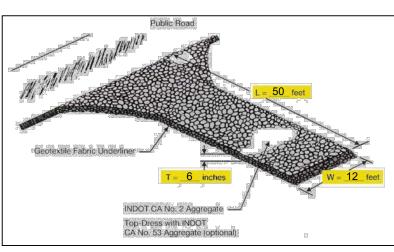

y.
- 5. Place aggregate (INDOT CA No. 2) to the dimensions and grade shown in the construction plans, leaving the surface smooth and stored for drainage.
- 6. Top-dress the drive with washed aggregate (INDOT CA No. 53).
- 7. Where possible. divert all storm water runoff and drainage from the temporary construction ingress/egress pad to a sediment trap or basin.

#### Maintenance

- Inspect daily.
- Reshape pad as needed for drainage and runoff control.
- Top-dress with clean aggregate as needed.
- Immediately remove mud and sediment tracked or washed onto public roads.
- Flushing should only be used if the water from the construction drive can be conveyed into a sediment trap or basin.

#### Temporary Construction Ingress/Egress Pad Plan View Worksheet (small sites - less than two acres)



L = Ingress/Egress Pad Length W = Ingress/Egress Pad Width

T = Aggregate Thickness

#### SURFACE STABILIZATION **Erosion Control Blanket**

## Purpose

- To prevent erosion by protecting the soil from rainfall impact, overland water flow, concentrated runoff, or wind.
- To provide temporary surface stabilization.
- To anchor mulch in critical areas, including slopes and concentrated flow
- conveying systems. To reduce soil crusting.
- To conserve soil moisture and increase seed germination and seedling growth.

### **Specifications**

### Effective Life

The functional life of an erosion control blanket is dependent on the materials

## Anchoring

Staples, pins or stakes used to prevent movement or displacement of blanket. (Follow manufacturer's recommendations for specific applications