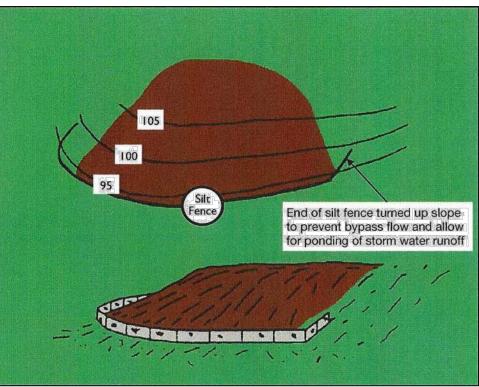

en lathe to secure the fabric to the posts. Allow for at least 12 inches of fabric below ground level. Complete the silt fence installation, following steps 1 through 6 above.

#### Maintenance

- Inspect within 24 hours of a rain event and at least once every seven calendar
- If fence fabric tears, starts to decompose, or in any way becomes ineffective, replace the affected portion immediately. Note: All repairs should meet
- specifications as outlined within this measure. • Remove deposited sediment when it is causing the filter fabric to bulge or when it reaches one-half the height of the fence at its lowest point. When contributing drainage area has been stabilized, remove the fence and sediment deposits, grade the site to blend with the surrounding area, and stabilize.

## Exhibit 1



Source: Adapted from Commonwealth of Pennsylvania Erosion and Sediment Pollution Control Manual, 1990

## Exhibit 2 Geotextile fabric Secured with lathe Compacted fill — 8 inches 18 inches (min.) Geotextile fabric laid on down-slope side and bottom of trench 4 inches





#### INSTALLATION PROCEDURES 3.1 PREPARATION

A. PROPER SITE PREPARATION IS ESSENTIAL TO ENSURE COMPLETE CONTACT OF THE SEDIMENT RETENTION DEVICE (WATTLE) WITH B. THE SLOPE SHOULD BE PREPARED TO RECEIVE THE SURFACE MULCHING/RE-VEGETATION TREATMENT PRIOR TO INSTALLATION OF THE EROSION CONTROL AND SEDIMENT RETENTION WATTLES. C. REMOVE ALL ROCKS, CLODS, VEGETATION OR OTHER OBSTRUCTIONS SO THAT THE INSTALLED WATTLES WILL HAVE DIRECT CONTACT WITH THE SOIL D. A SMALL TRENCH 8-10 CM (2-3 INCHES) IN DEPTH SHOULD BE EXCAVATED ON