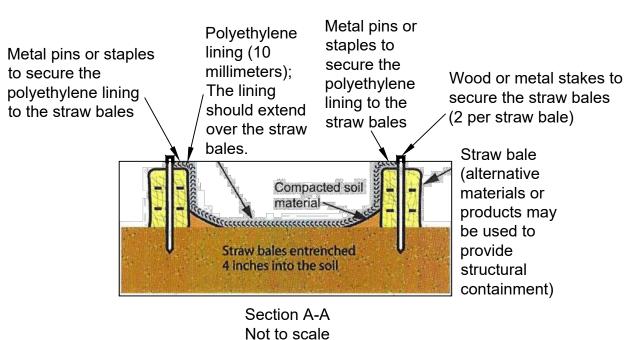

#### 8. ASSISTANT TOWN MANAGER

- a. Pay Application No 1 Chaptoula Street repairsStormwater and Local Road and Street funds
- **b.** Eliminating the current COVID-19 policy/guidelines
- **c.** Council consideration on adding a day for personal leave time.
- d. Approve Pay 5 to Niblock. Retainage , RR crossing project is complete and final inspection completed \$45,524.30