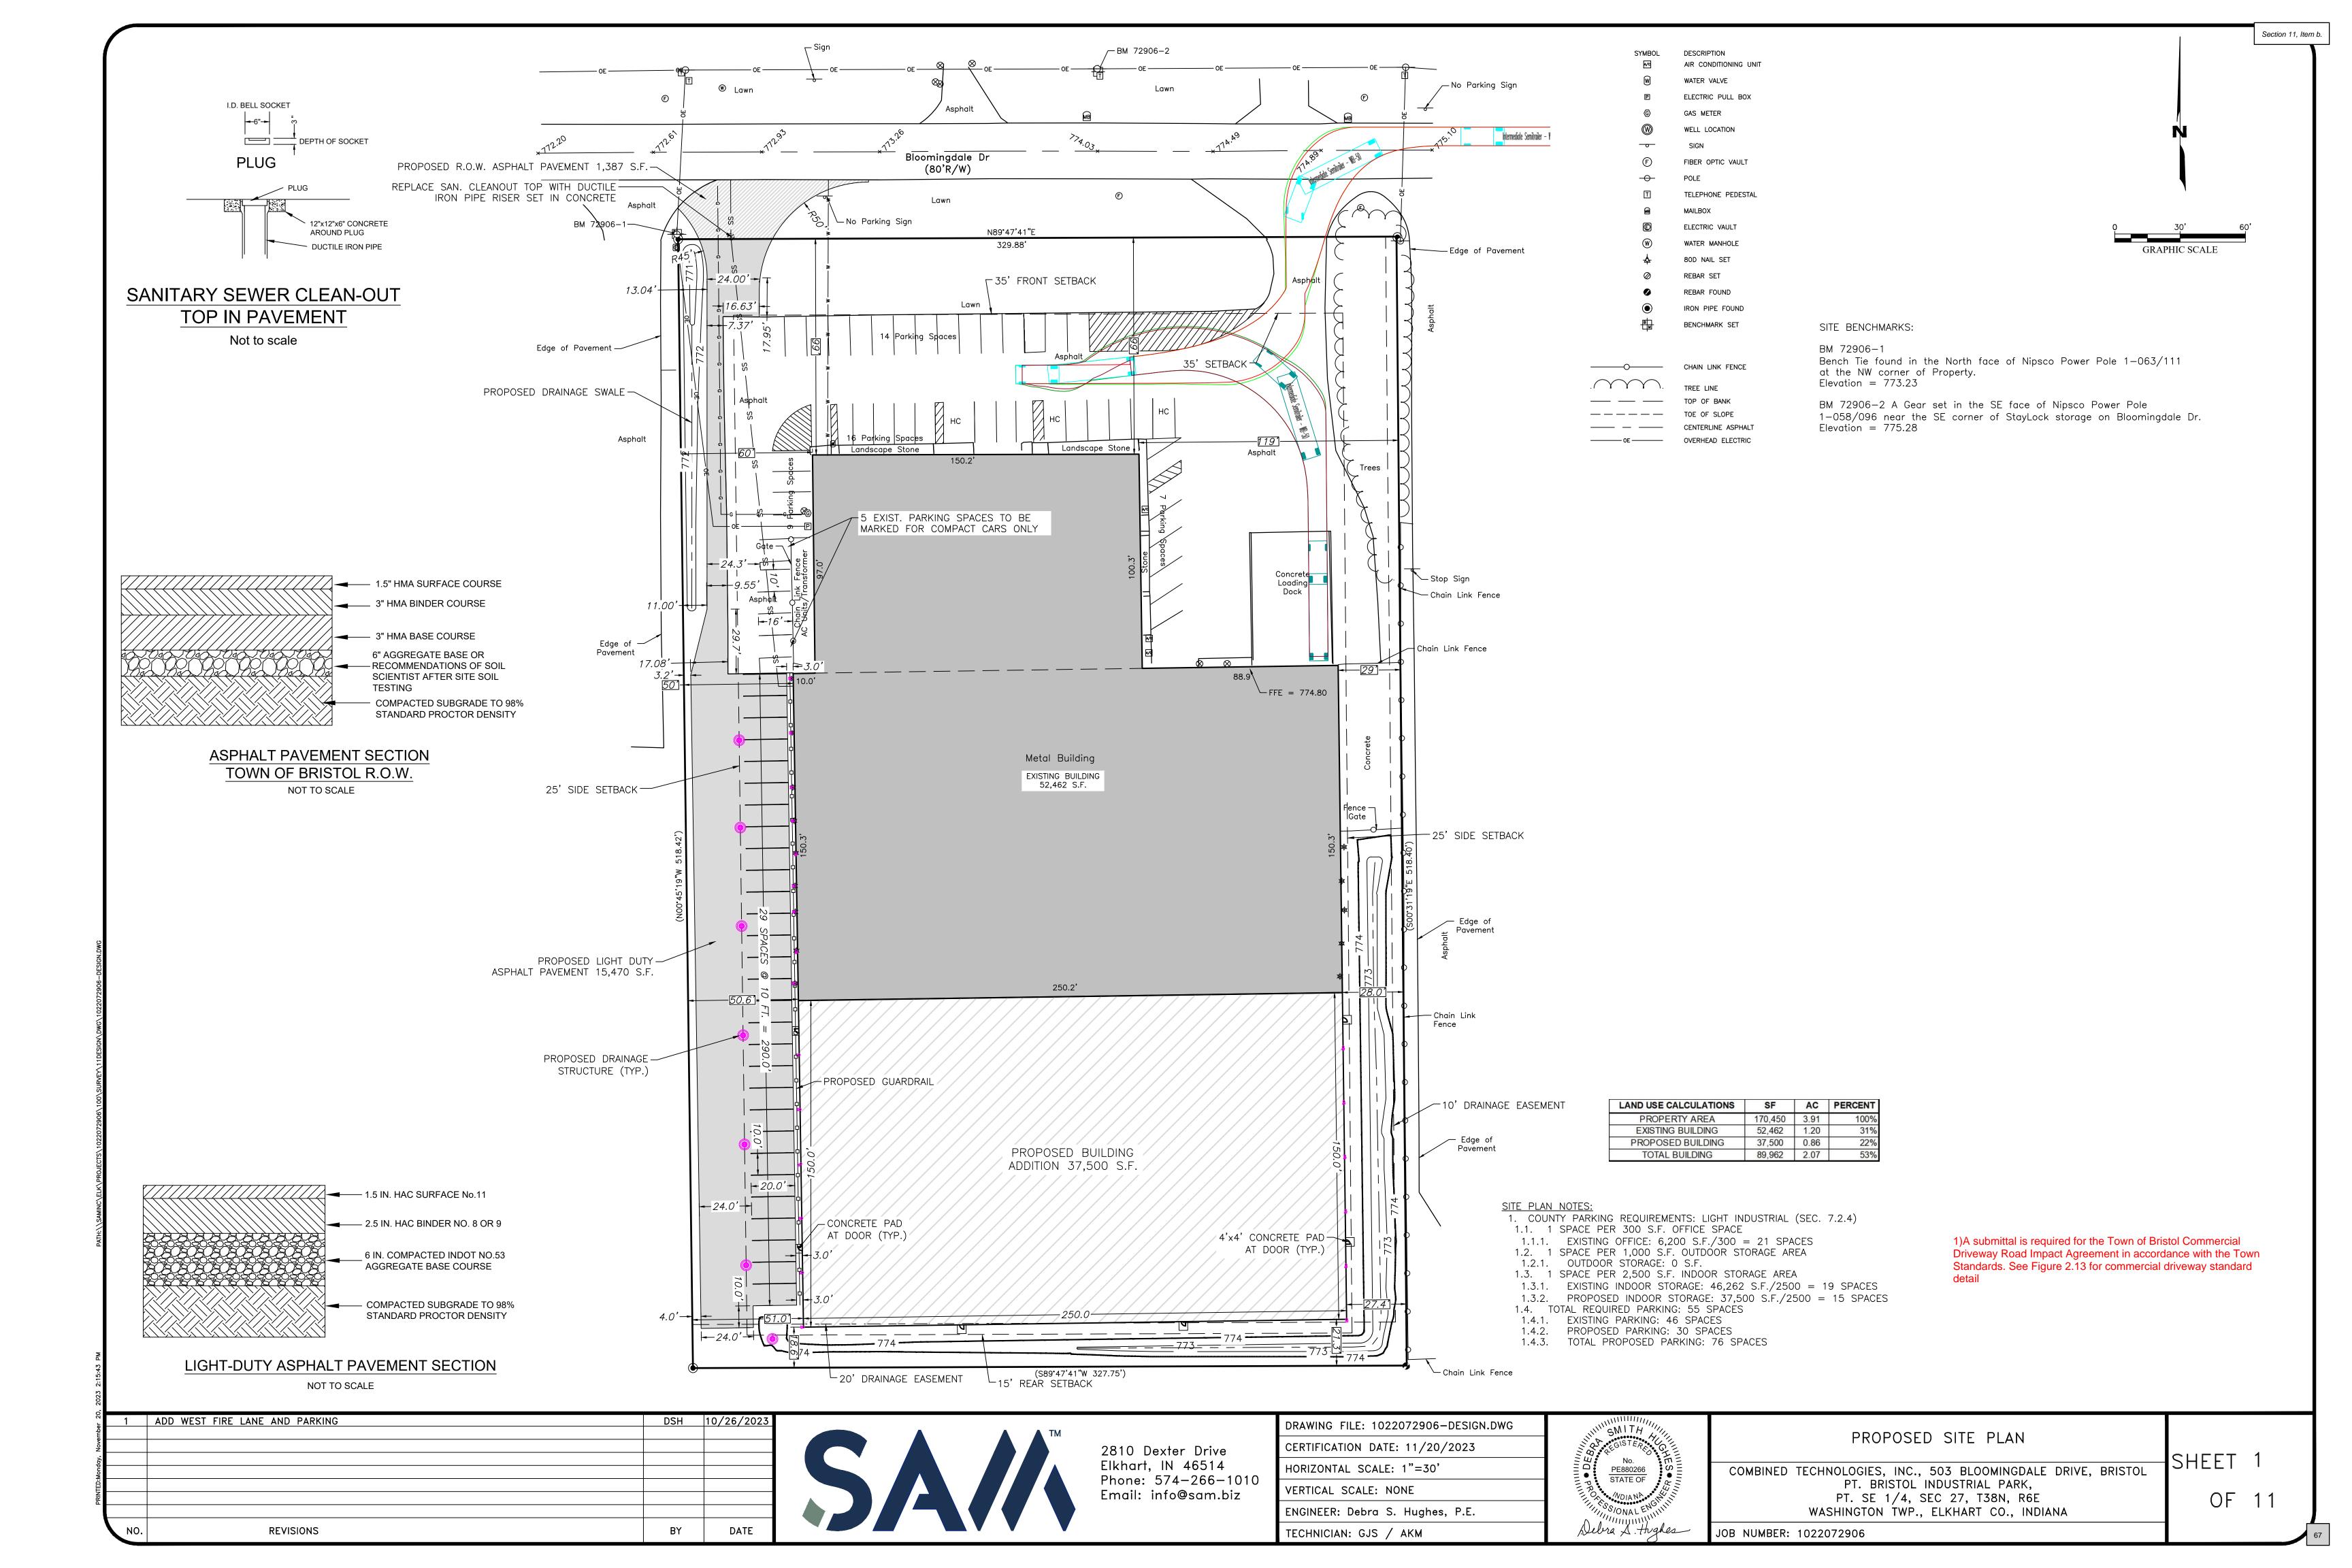

#### 11. TOWN ATTORNEY

- Voluntary Annexation ordinace 12/21/2023-31 first readingPublic Hearing
- CTI commercial drive variance request ( see packet materials for Town Manager comments) Following review of the site plans by JPR,
   Town Manager's recomended actions 1) approve commercial drive variance as a minor variance, 2) waive the \$200 variance application fee, and 3) approve site plan with comments.
- <u>c.</u> MOU with St Joe River Basin to use Monsanto settlement funds to fund water monitoring on St Joe or Little Elkhart River
- d. Accept donation of easement for new lift station on Commerce drive
- e. Resolution 12-07-2027-28 approving acquisition by eminent domain