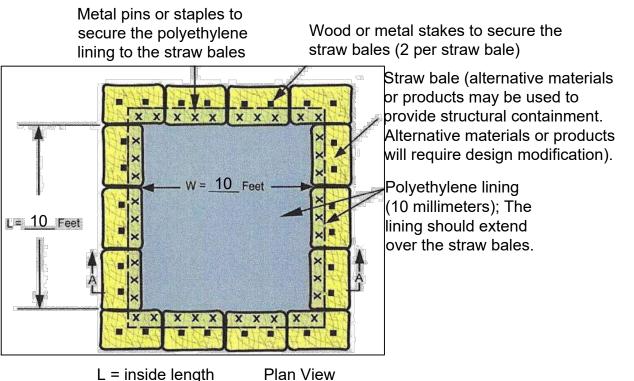

#### 8. ASSISTANT TOWN MANAGER

- a. Pay Application No 1 Chaptoula Street repairsStormwater and Local Road and Street funds
- **b.** Eliminating the current COVID-19 policy/guidelines
- **c.** Council consideration on adding a day for personal leave time.
- d. Approve Pay 5 to Niblock. Retainage , RR crossing project is complete and final inspection completed \$45,524.30