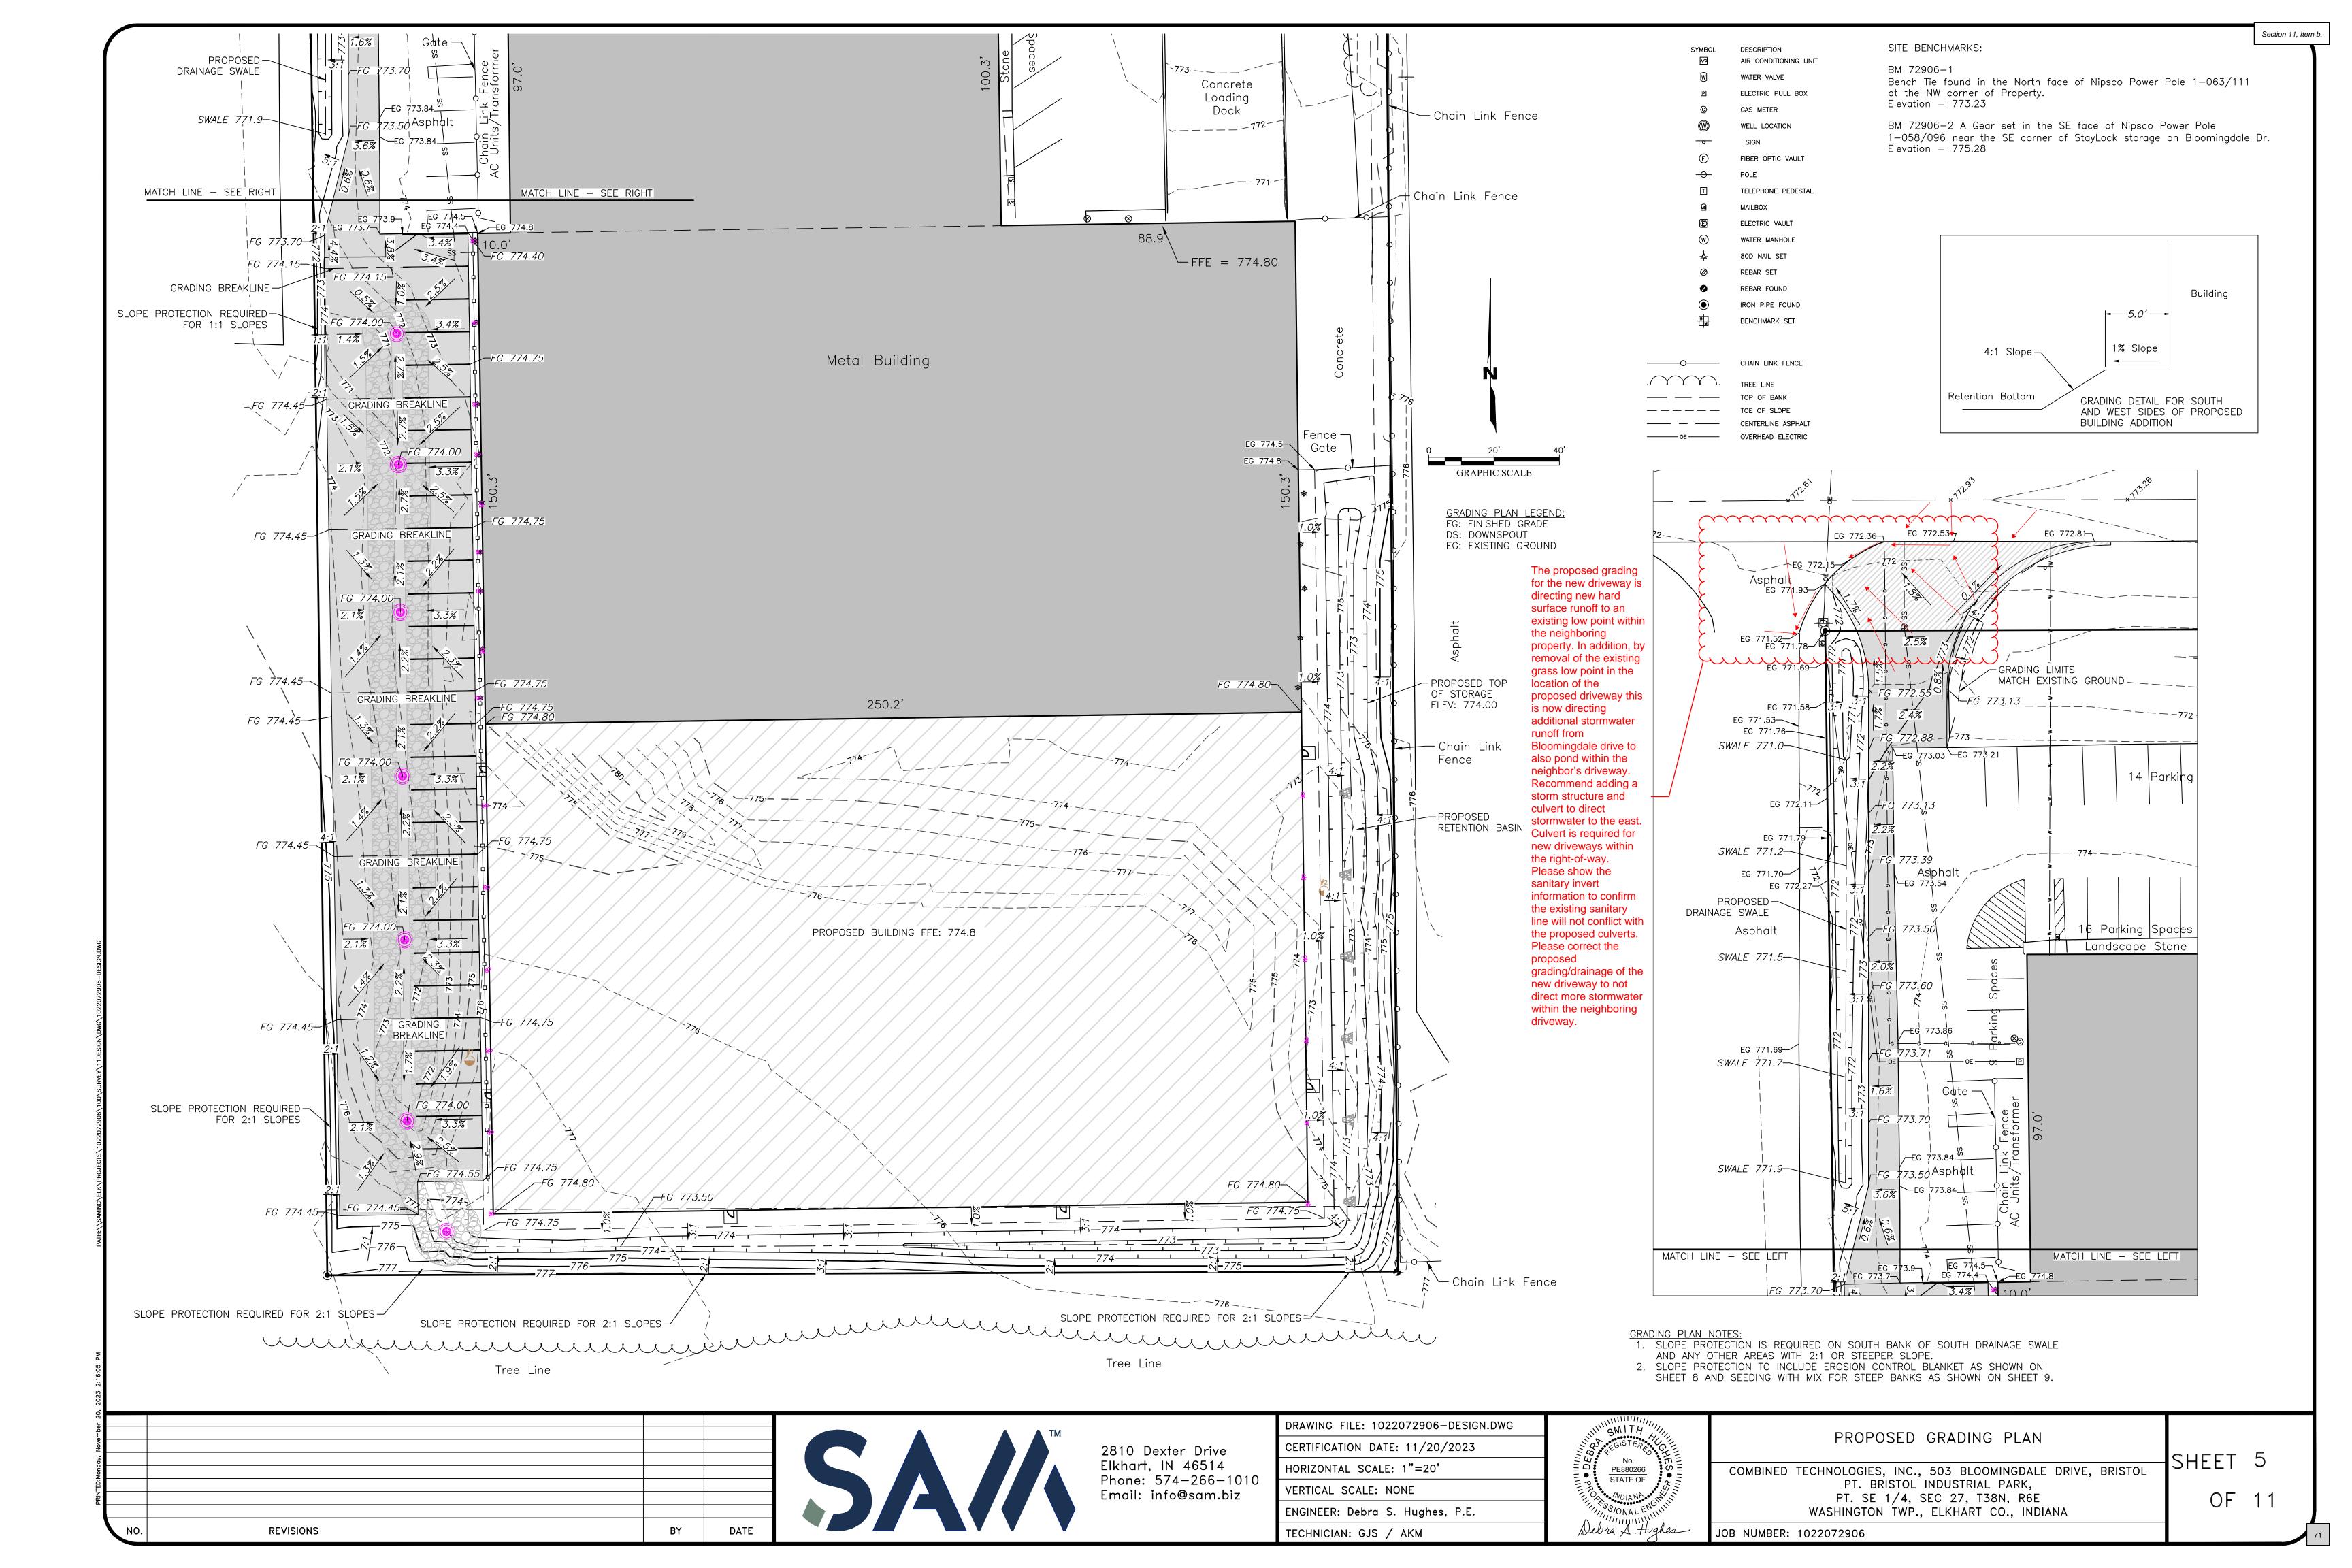

#### 11. TOWN ATTORNEY

- Voluntary Annexation ordinace 12/21/2023-31 first readingPublic Hearing
- CTI commercial drive variance request ( see packet materials for Town Manager comments) Following review of the site plans by JPR,
   Town Manager's recomended actions 1) approve commercial drive variance as a minor variance, 2) waive the \$200 variance application fee, and 3) approve site plan with comments.
- <u>c.</u> MOU with St Joe River Basin to use Monsanto settlement funds to fund water monitoring on St Joe or Little Elkhart River
- d. Accept donation of easement for new lift station on Commerce drive
- e. Resolution 12-07-2027-28 approving acquisition by eminent domain