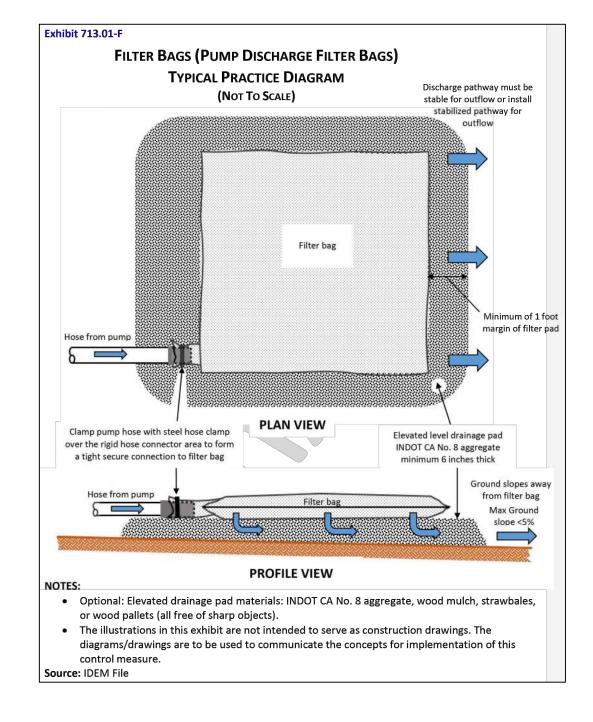

filter bag.
- Monitor hose-bag connection and ensure a watertight connection with no leakage.
   Monitor bag for holes, rips or tears. Immediately cease pumping when holes, rips or tears are identified and replace filter bag prior to resumption of pumping of
- sediment-laden water.Store replacement bags in a protected location to prevent exposure to sunlight,
- punctures, abrasion, rips and tears.Do not use damaged, punctured or torn bags.
- Maintain positive drainage away from filter bags for efficient operation.
- If erosion from filter bag outflow is identified, cease pumping and stabilize outflow pathway prior to the resumption of pumping activities.
- For continuous pumping activities have on-site or ready access to additional filter bags in the event of bag failure or bag is full.



NOTE: ALTERNATE METHODS FOR INLET PROTECTION ARE PERMISSIBLE

DETAILS: PUMP DISCHARGE FILTER BAG

NOTE: DETAILS FROM INDIANA STORM WATER QUALITY MANUAL 2007 AND OTHER SOURCES

COMBINED TECHNOLOGIES, INC., 503 BLOOMINGDALE DRIVE, BRISTOL PT. BRISTOL INDUSTRIAL PARK,
PT. SE 1/4, SEC 27, T38N, R6E
WASHINGTON TWP., ELKHART CO., INDIANA

SHEET 11 OF 11

NO. REVISIONS BY DATE



3220 Southview Drive Elkhart, IN 46514 Phone: 574—266—1010 Email: info@sam.biz DRAWING FILE: 72906\_SWPPP\_DETAILS.DWG

CERTIFICATION DATE: 11/20/2023

HORIZONTAL SCALE: NONE

VERTICAL SCALE: NONE

ENGINEER: Debra S. Hughes, P.E.

TECHNICIAN: AKM



JOB NUMBER: 1022072906

#### Town Manager recommendation

- Recommend Council approve variance request to allow a second commercial drive. As stated in
  the application th