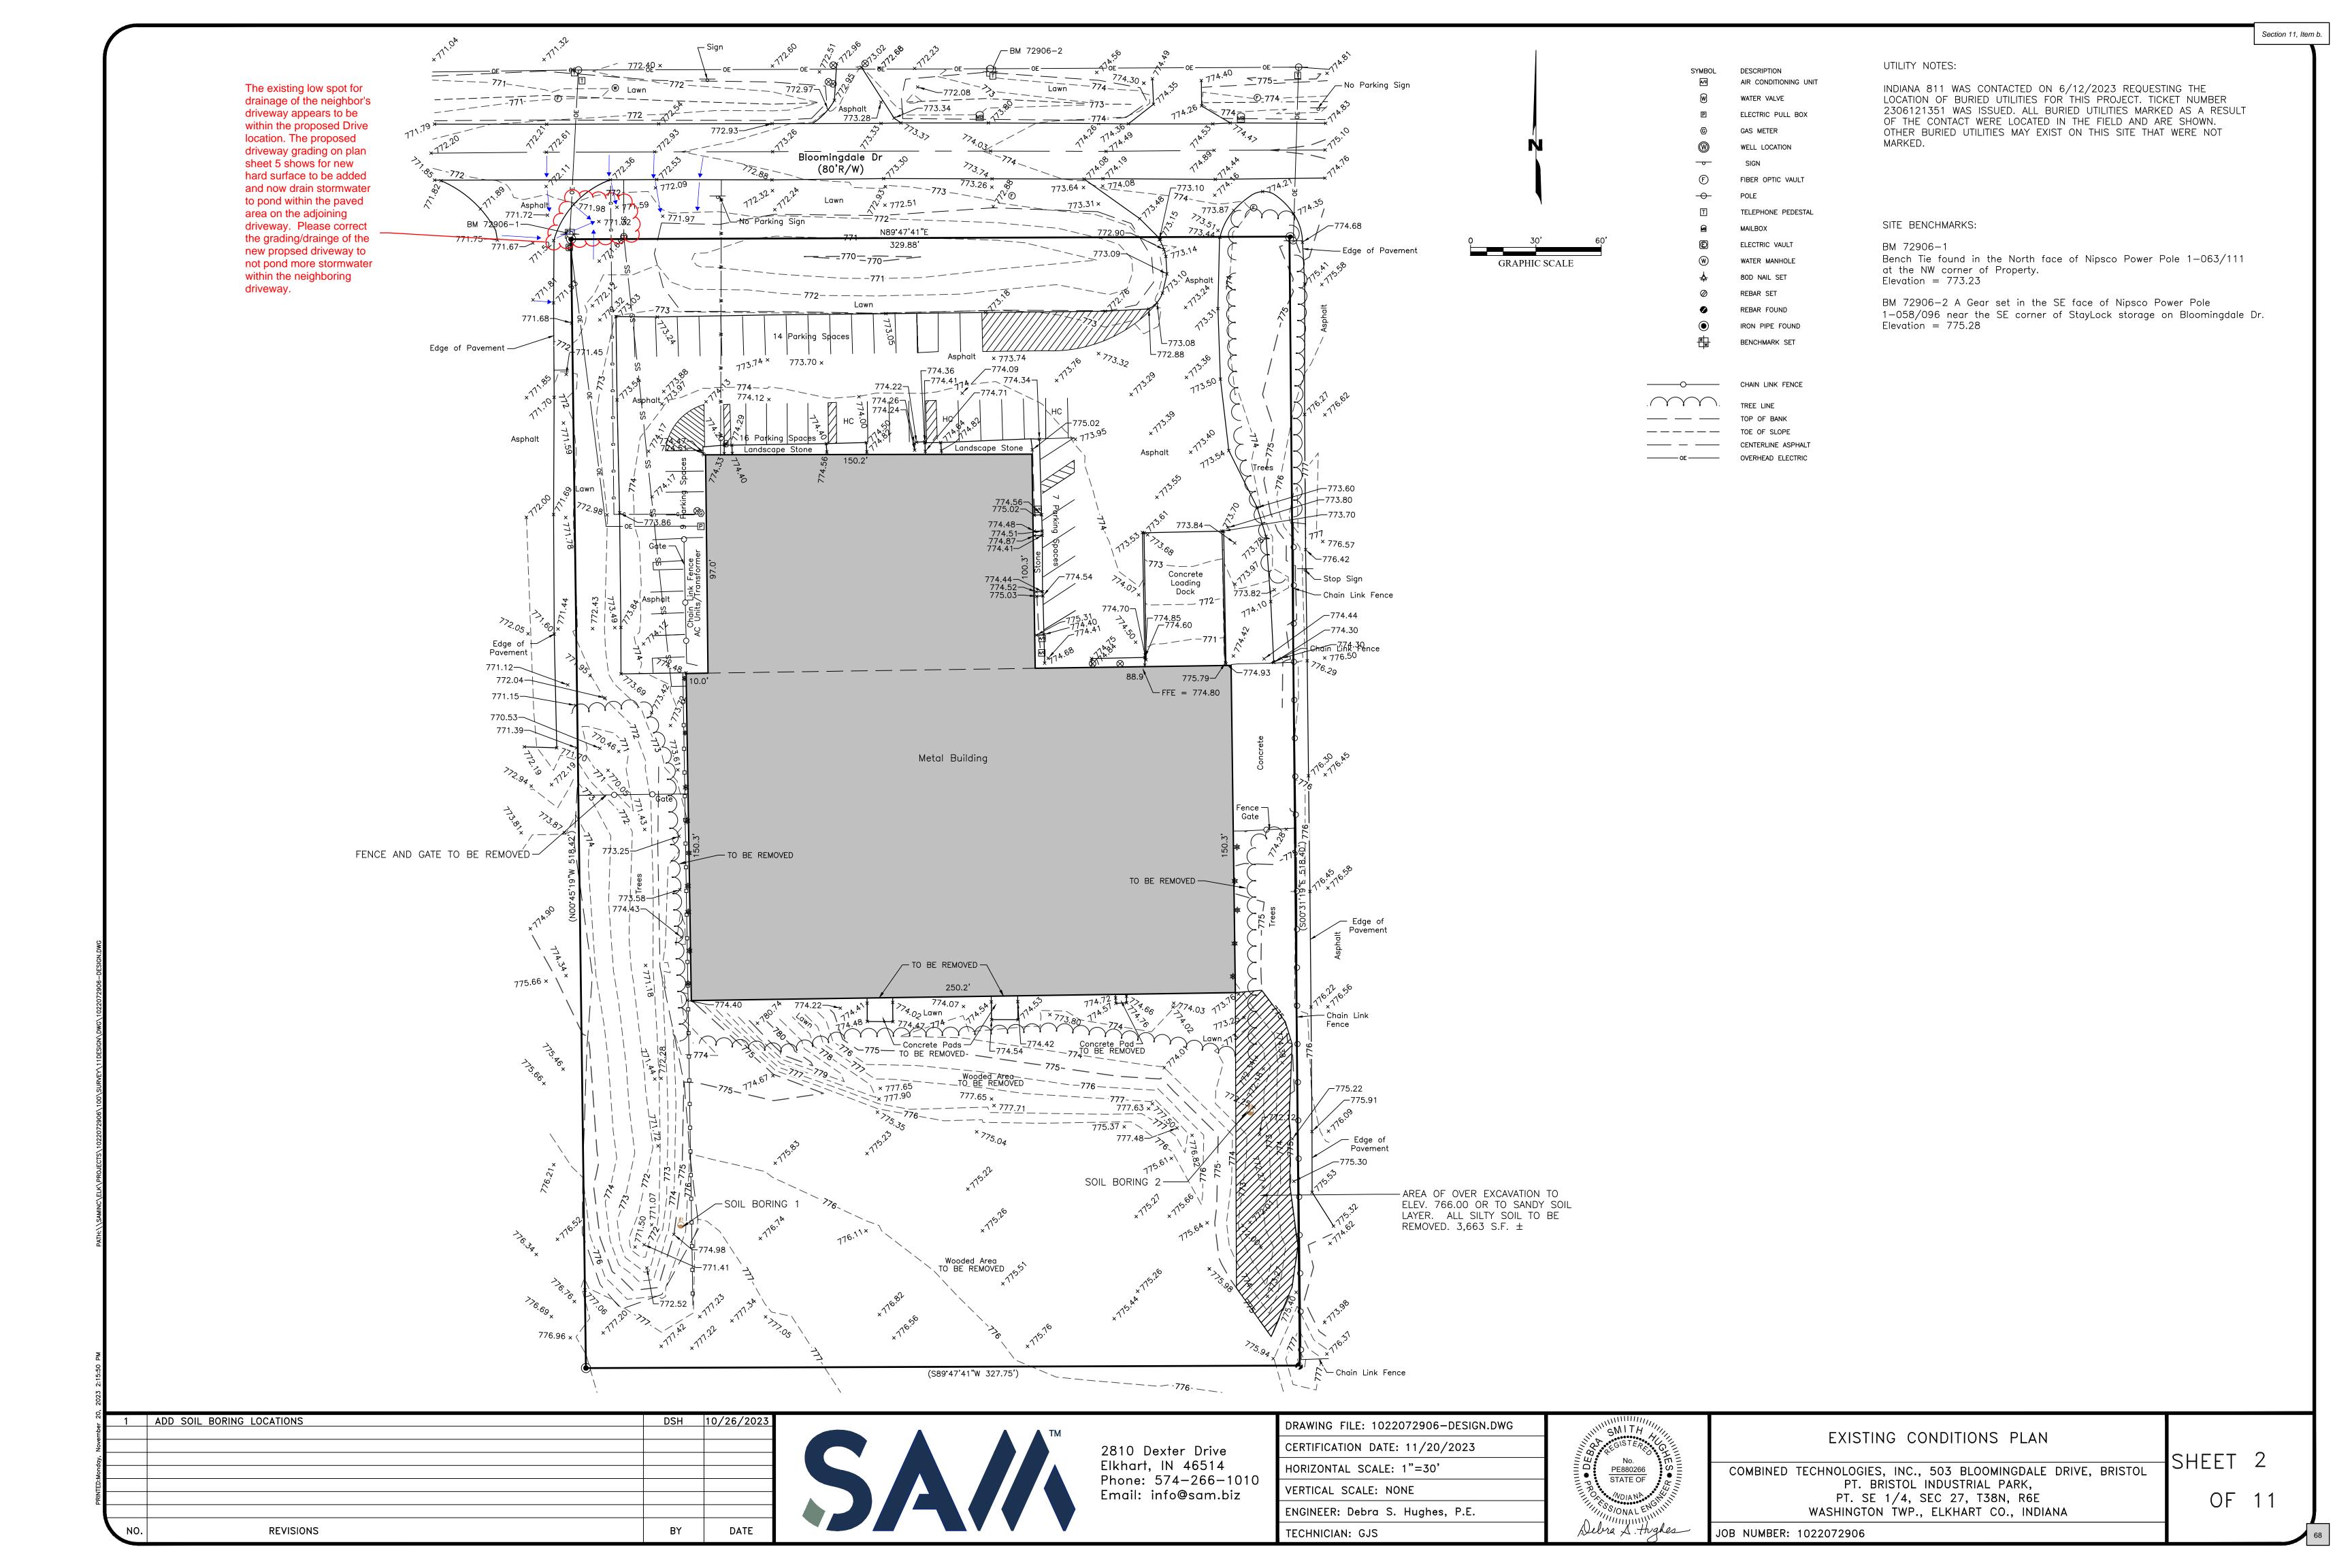

#### 11. TOWN ATTORNEY

- Voluntary Annexation ordinace 12/21/2023-31 first readingPublic Hearing
- CTI commercial drive variance request ( see packet materials for Town Manager comments) Following review of the site plans by JPR,
   Town Manager's recomended actions 1) approve commercial drive variance as a minor variance, 2) waive the \$200 variance application fee, and 3) approve site plan with comments.
- <u>c.</u> MOU with St Joe River Basin to use Monsanto settlement funds to fund water monitoring on St Joe or Little Elkhart River
- d. Accept donation of easement for new lift station on Commerce drive
- e. Resolution 12-07-2027-28 approving acquisition by eminent domain