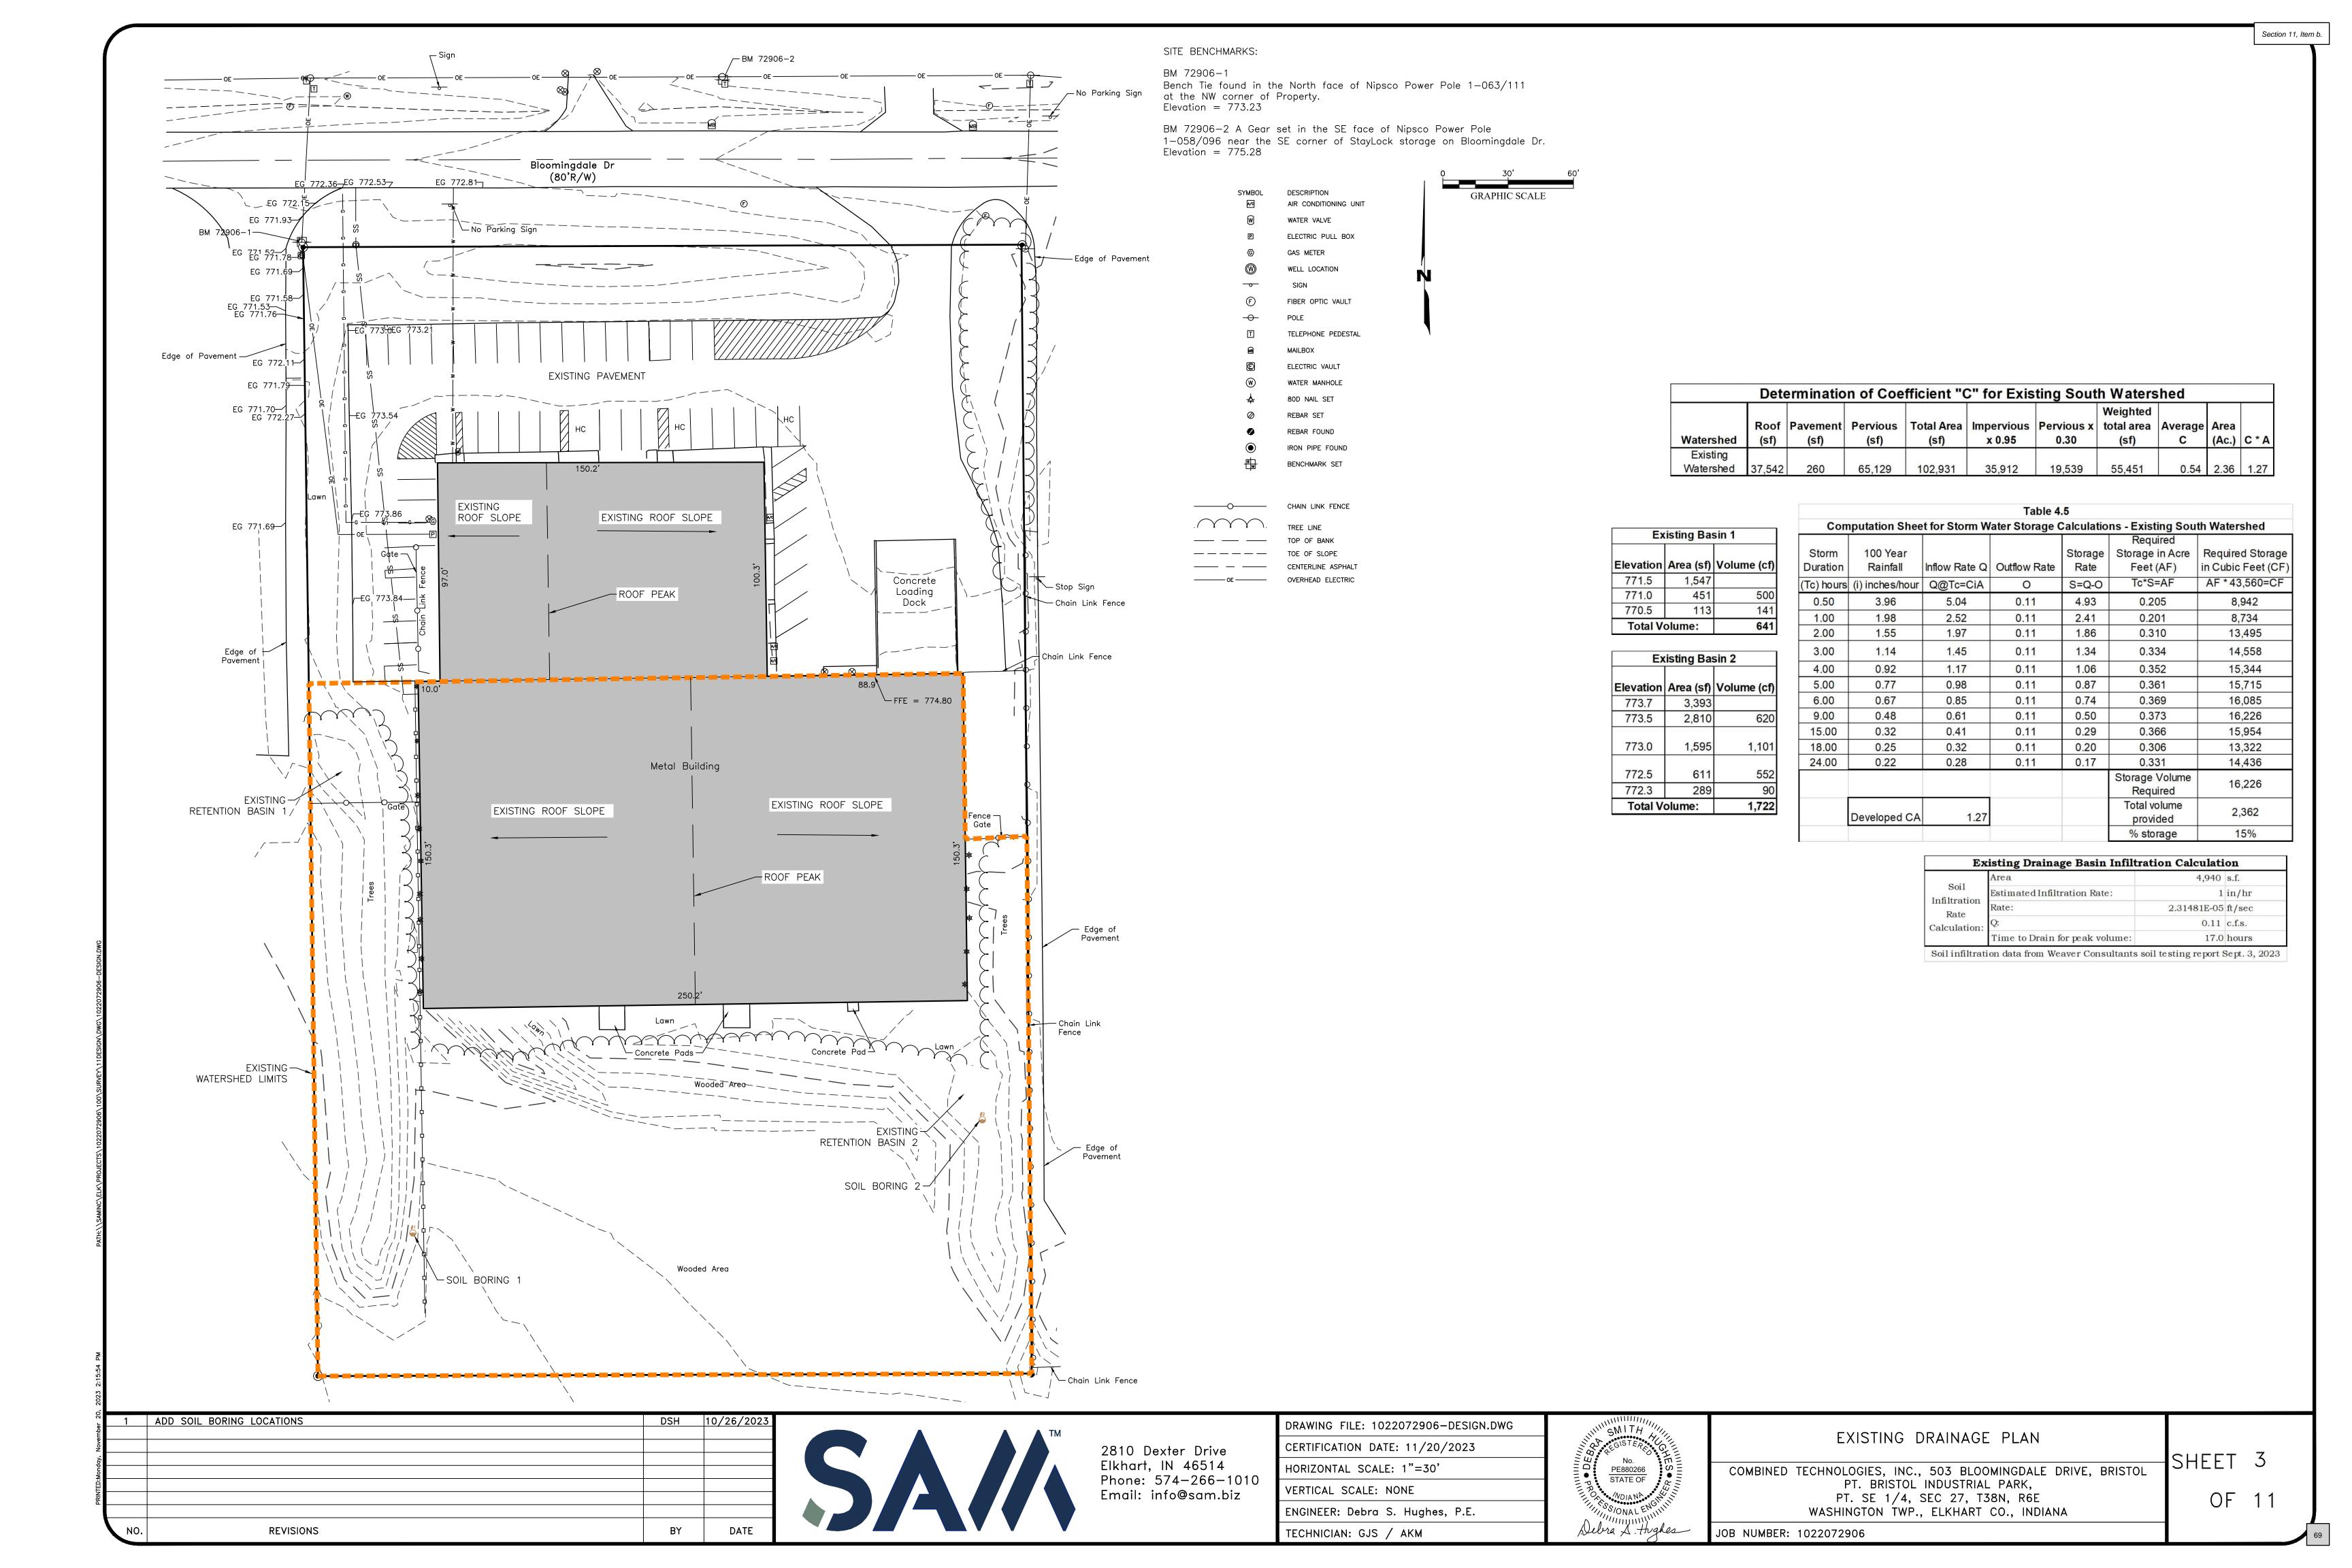

#### 11. TOWN ATTORNEY

- Voluntary Annexation ordinace 12/21/2023-31 first readingPublic Hearing
- CTI commercial drive variance request ( see packet materials for Town Manager comments) Following review of the site plans by JPR,
   Town Manager's recomended actions 1) approve commercial drive variance as a minor variance, 2) waive the \$200 variance application fee, and 3) approve site plan with comments.
- <u>c.</u> MOU with St Joe River Basin to use Monsanto settlement funds to fund water monitoring on St Joe or Little Elkhart River
- d. Accept donation of easement for new lift station on Commerce drive
- e. Resolution 12-07-2027-28 approving acquisition by eminent domain