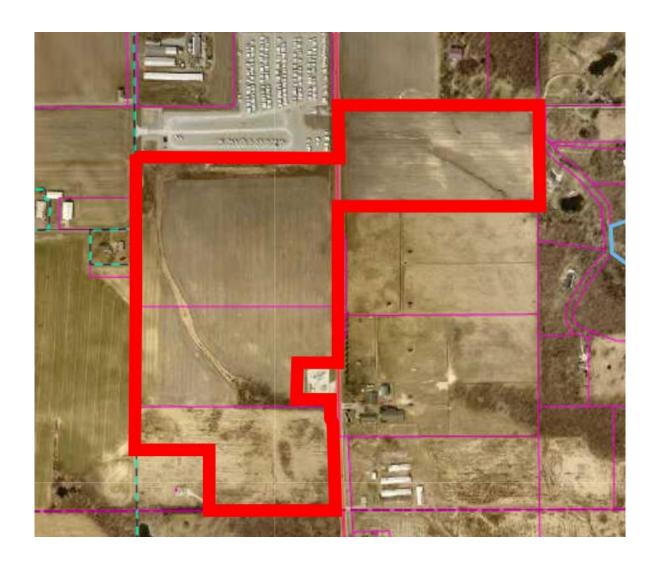

#### 11. TOWN ATTORNEY

- Voluntary Annexation ordinace 12/21/2023-31 first readingPublic Hearing
- CTI commercial drive variance request ( see packet materials for Town Manager comments) Following review of the site plans by JPR,
   Town Manager's recomended actions 1) approve commercial drive variance as a minor variance, 2) waive the \$200 variance application fee, and 3) approve site plan with comments.
- <u>c.</u> MOU with St Joe River Basin to use Monsanto settlement funds to fund water monitoring on St Joe or Little Elkhart River
- d. Accept donation of easement for new lift station on Commerce drive
- e. Resolution 12-07-2027-28 approving acquisition by eminent domain