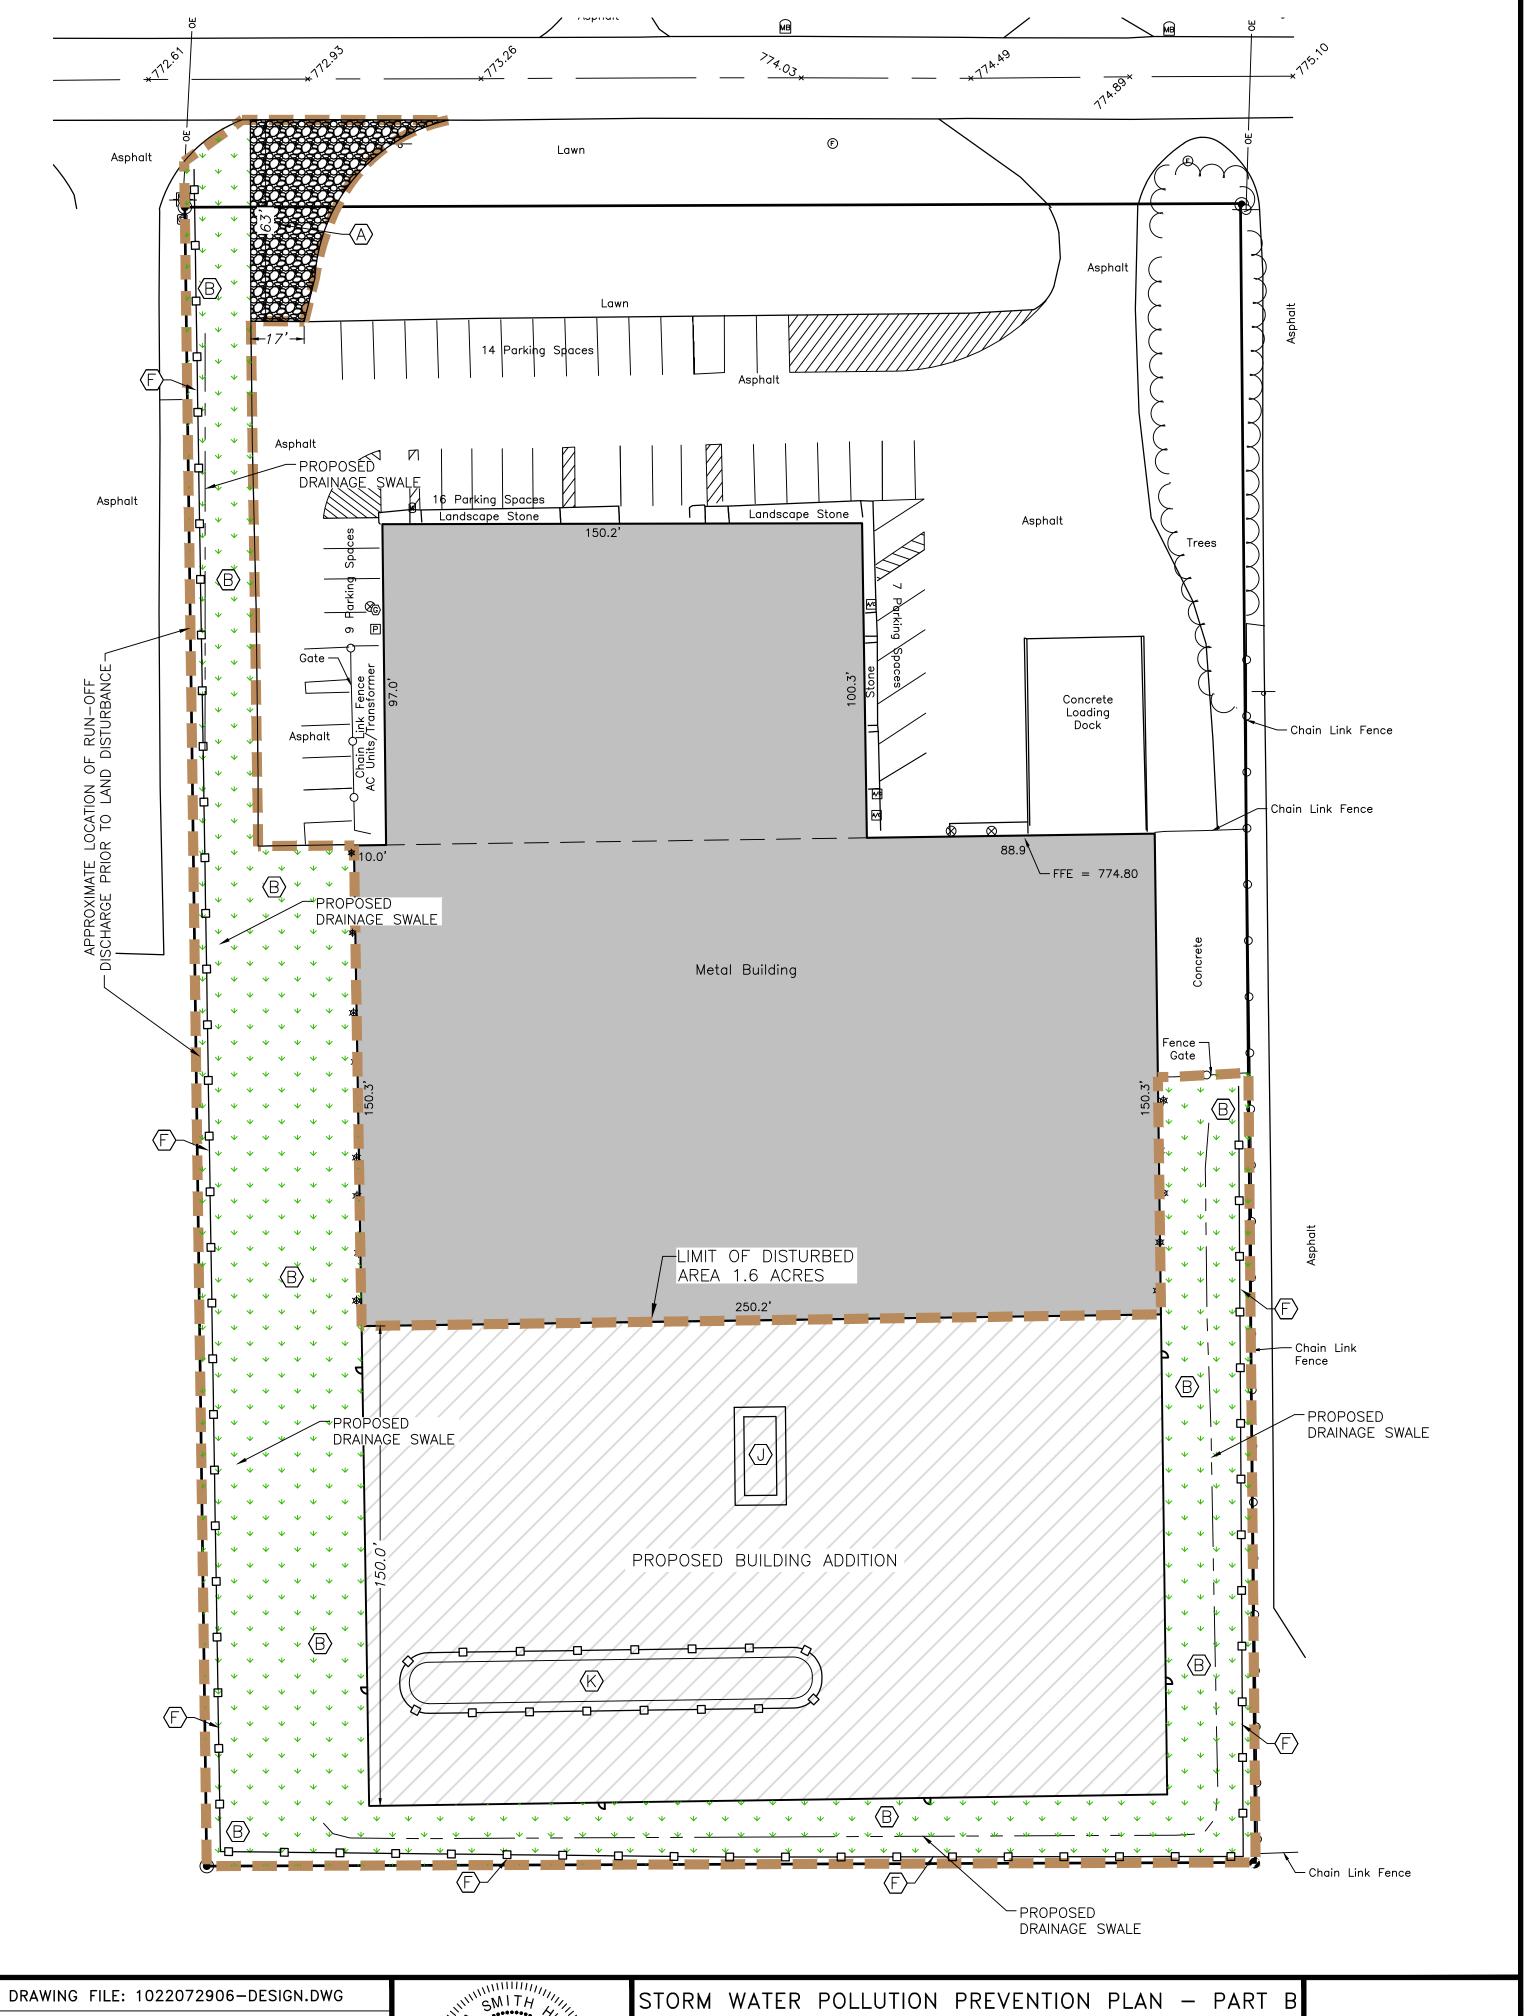

STORM WATER POLLUTION PREVENTION PLAN LEGEND

B2 A PROPOSED CONSTRUCTION ENTRANCE—ANY SEDIMENT TO BE SWEPT AND REMOVED DAILY FROM PUBLIC ROAD,

B3 B SEEDING FOR TEMPORARY SURFACE STABILIZATION AS NEEDED. EROSION CONTROL FABRIC TO BE INSTALLED OVER SEED.

B3 B SEEDING FOR PERMANENT SURFACE STABILIZATION AS NEEDED. EROSION CONTROL FABRIC TO BE INSTALLED OVER SEED. B5  $\langle \overline{B} \rangle$  PROTECTION FOR SHEET FLOW OVER UNPAVED SURFACES.

B6 F BOUNDARY PROTECTION SILT FENCE, STRAW WATTLES, SILTWORM OR EQUAL.

B9 (J) CONCRETE WASHOUT PIT: ACTUAL LOCATION MAY VERY AS DETERMINED BY SITE CONTRACTOR. LOCATION TO BE A MIN. OF 50 FT. FROM ANY STORMWATER CONVEYANCE ELEMENT. A29 K SOIL STOCKPILE AREA: ACTUAL LOCATION MAY VARY AS DETERMINED

BY SITE CONTRACTOR. BOUNDARY OF DISTURBED AREAS.



2810 Dexter Drive Elkhart, IN 46514 Phone: 574-266-1010 Email: info@sam.biz

CERTIFICATION DATE: 1111//20/2023

ENGINEER: Debra S. Hughes, P.E.

HORIZONTAL SCALE: 1"=30"

VERTICAL SCALE: NONE

TECHNICIAN: GJS / AKM

JOB NUMBER: 1022072906

BUILDING CONSTRUCTION PHASE COMBINED TECHNOLOGIES, INC., 503 BLOOMINGDALE DRIVE, BRISTOL

SHEET 7.1 PT. BRISTOL INDUSTRIAL PARK, PT. SE 1/4, SEC 27, T38N, R6E WASHINGTON TWP., ELKHART CO., INDIANA

OF 11

Section 11, Item b.

REVISIONS

#### Purpose

- To provide stable entrance/exit conditions from an individual lot or building site.
- To keep mud and sediment off of public roadways.

#### **Specifications**

#### Location

Avoid locating on steep slopes or at curves in public roads.

#### Dimensions

- Width 12 feet minimum or full width of entrance/