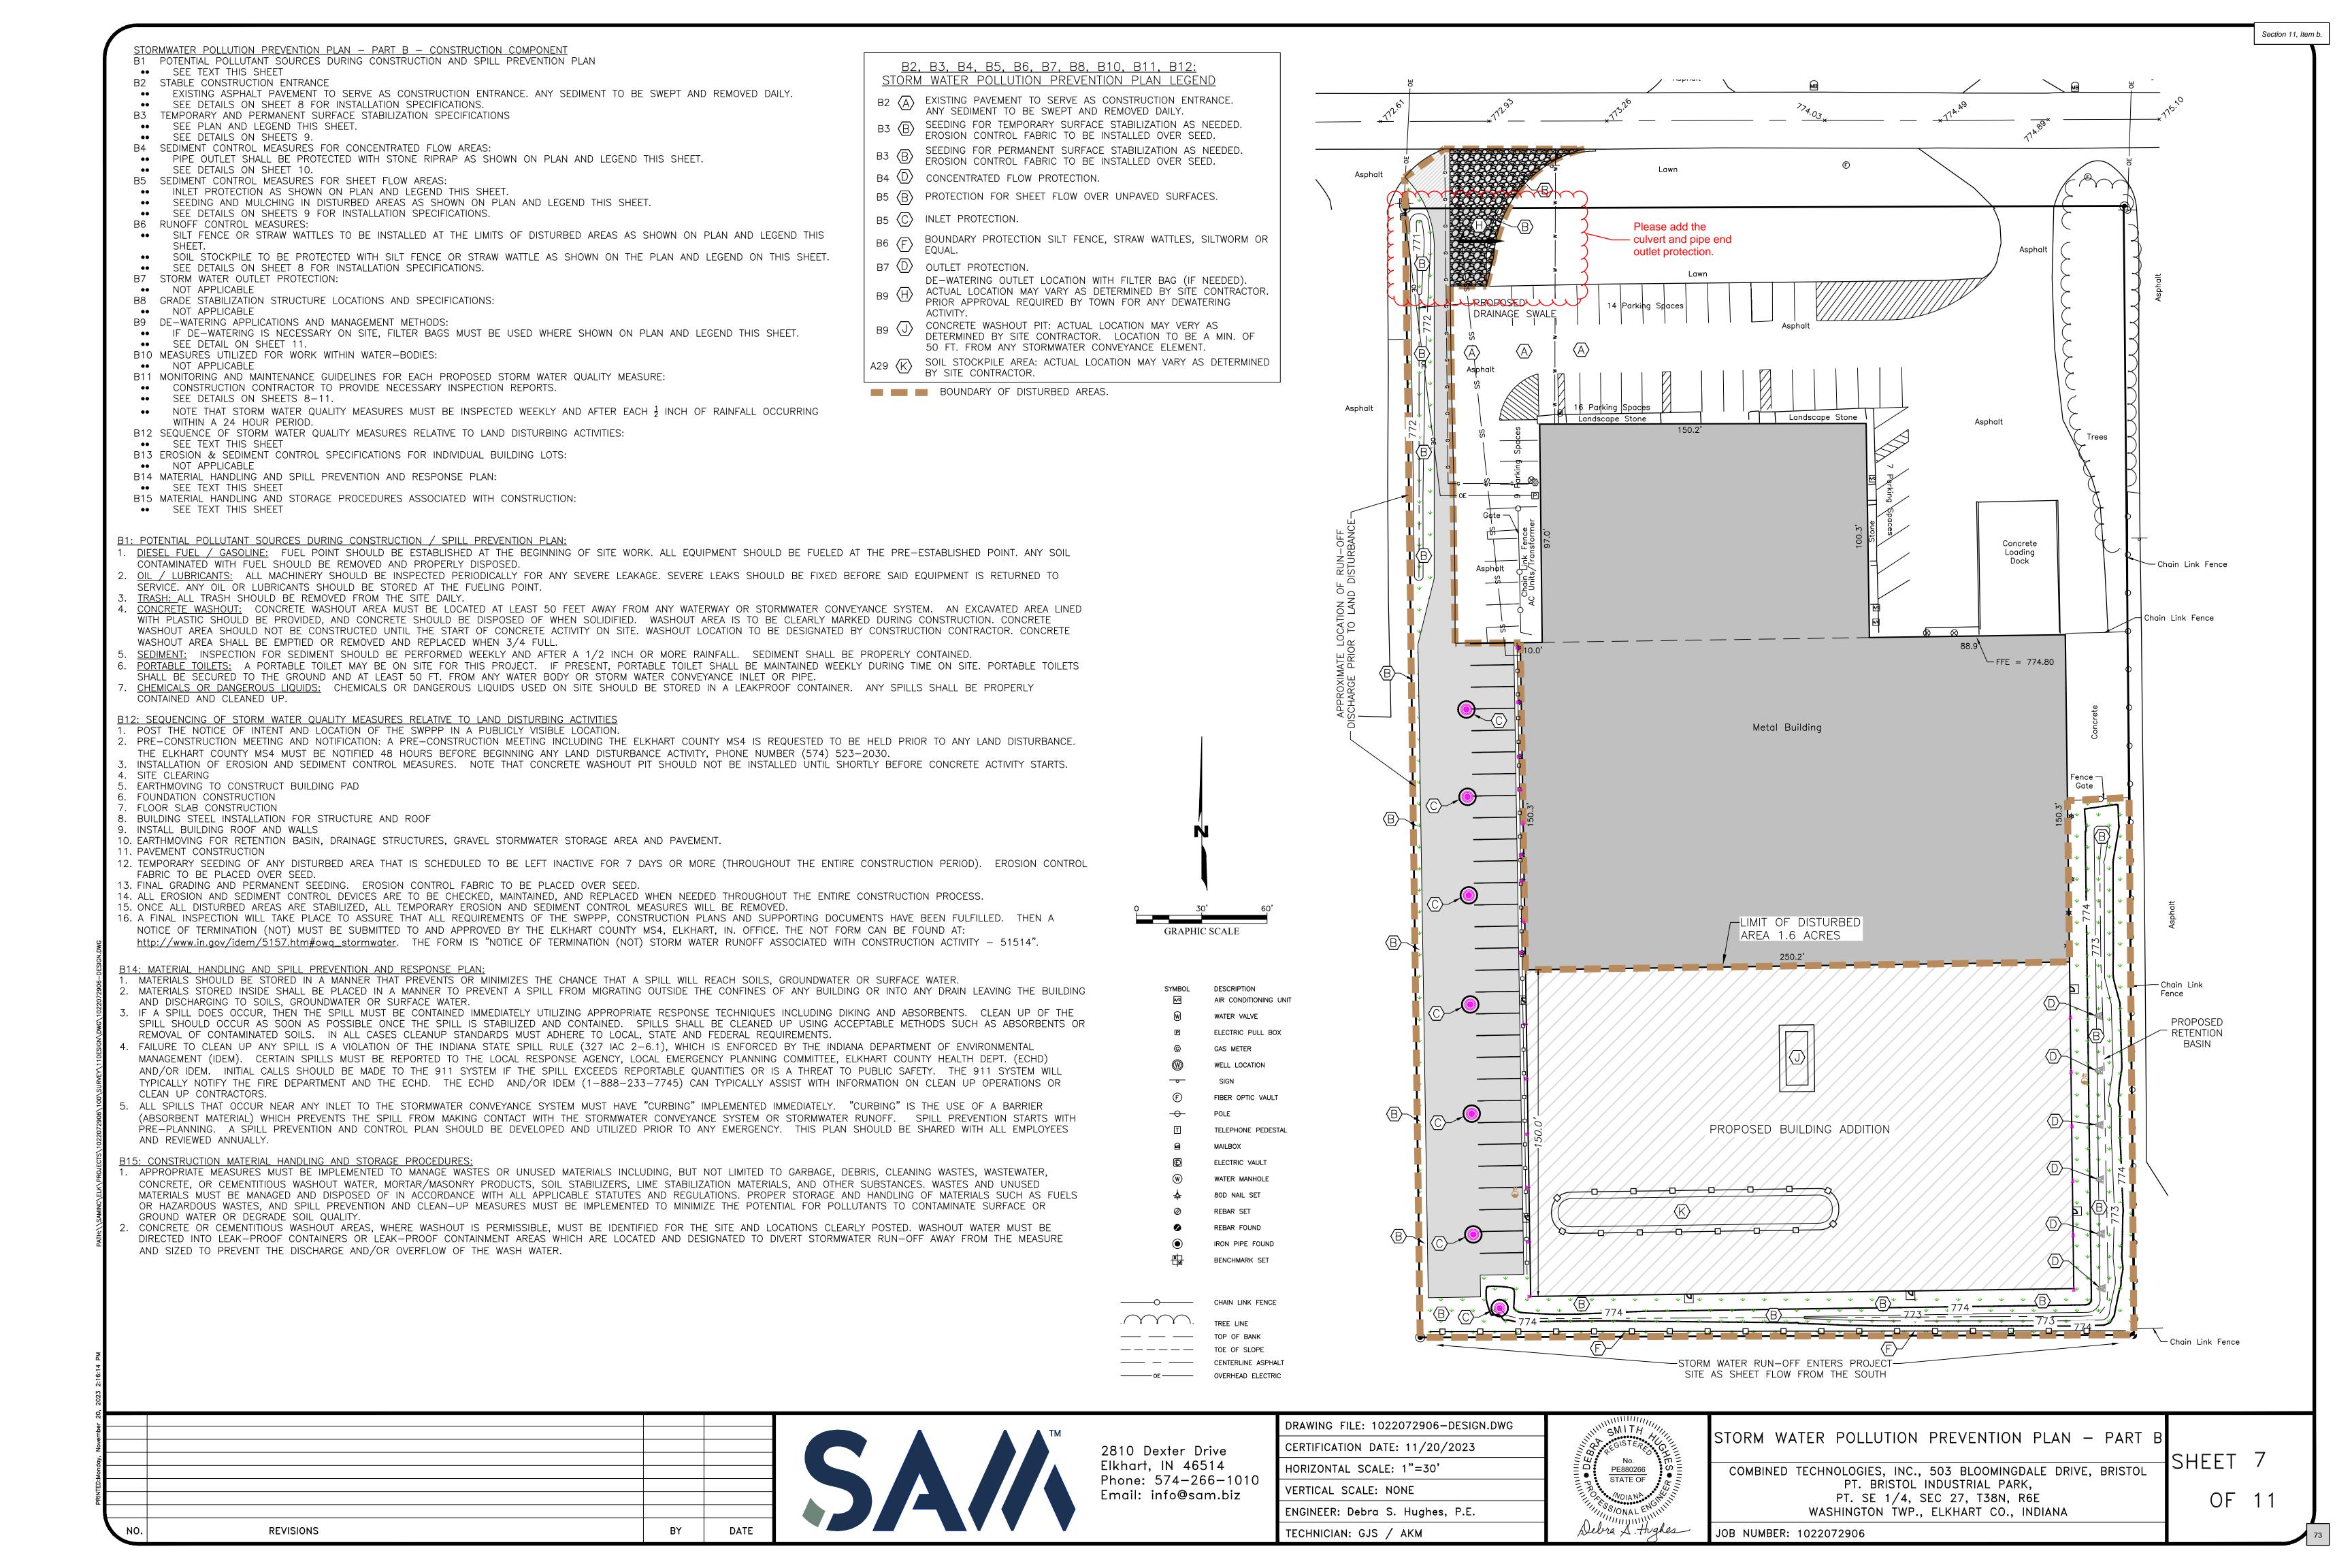

#### 11. TOWN ATTORNEY

- Voluntary Annexation ordinace 12/21/2023-31 first readingPublic Hearing
- CTI commercial drive variance request ( see packet materials for Town Manager comments) Following review of the site plans by JPR,
   Town Manager's recomended actions 1) approve commercial drive variance as a minor variance, 2) waive the \$200 variance application fee, and 3) approve site plan with comments.
- <u>c.</u> MOU with St Joe River Basin to use Monsanto settlement funds to fund water monitoring on St Joe or Little Elkhart River
- d. Accept donation of easement for new lift station on Commerce drive
- e. Resolution 12-07-2027-28 approving acquisition by eminent domain