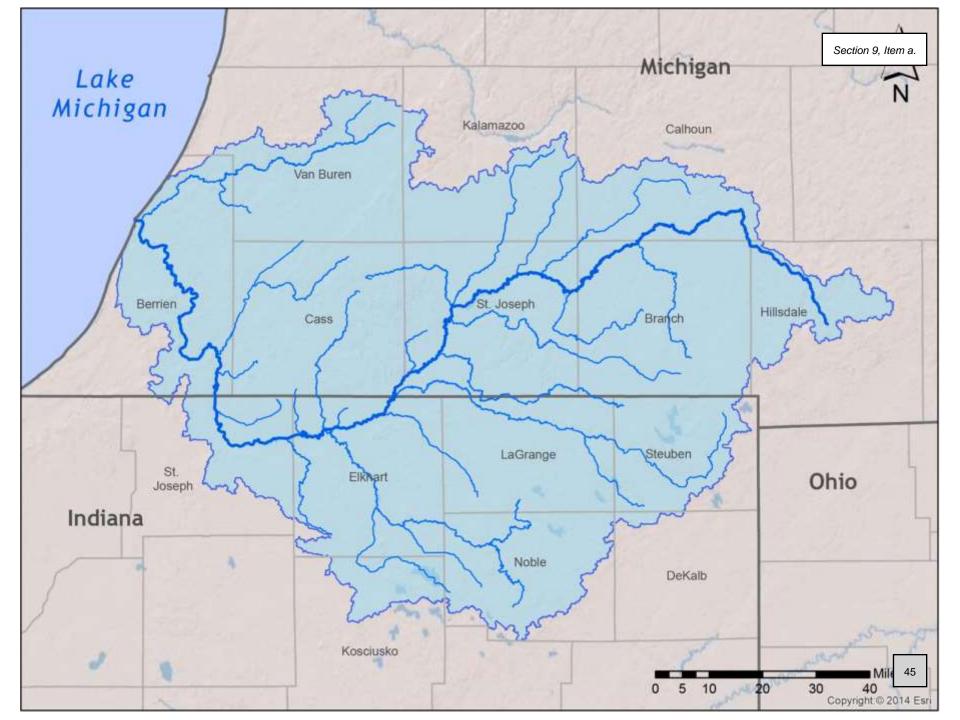

### 9. TOWN MANAGER

- a. Matt Meersman from SJRBC to request using Town's Monsanto settlement funds for a river project.
- **b.** 5-year comprehensive financial plan review with Amber
- c. CCMG 2023-1 change order #2 reduction \$41,487.75