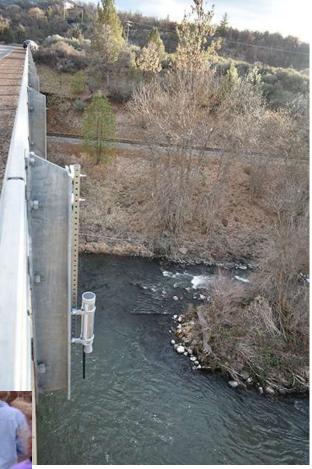

### 9. TOWN MANAGER

- a. Matt Meersman from SJRBC to request using Town's Monsanto settlement funds for a river project.
- **b.** 5-year comprehensive financial plan review with Amber
- c. CCMG 2023-1 change order #2 reduction \$41,487.75