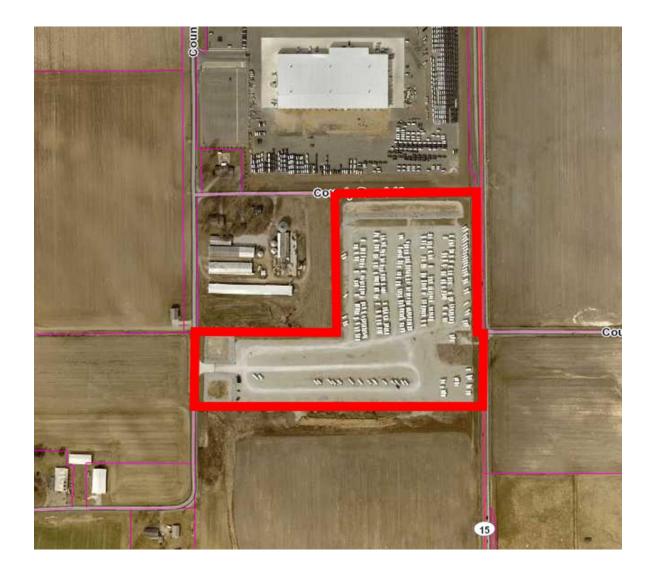

WHEREAS, the Council desires to declare an area located in the corporate boundaries of the Town, more particularly described and depicted in <a href="Exhibit B">Exhibit B</a> (the "Area") attached hereto and made a part hereof, as an Economic Revitalization Area in which property owners and lessees may make application to the Town for abatement of real and/or personal property taxes which, if pursuant to the Act subsequently is approved by this Council, may receive real property tax abatement and/or personal property tax abatement pursuant to the applicable procedures of the Act; and