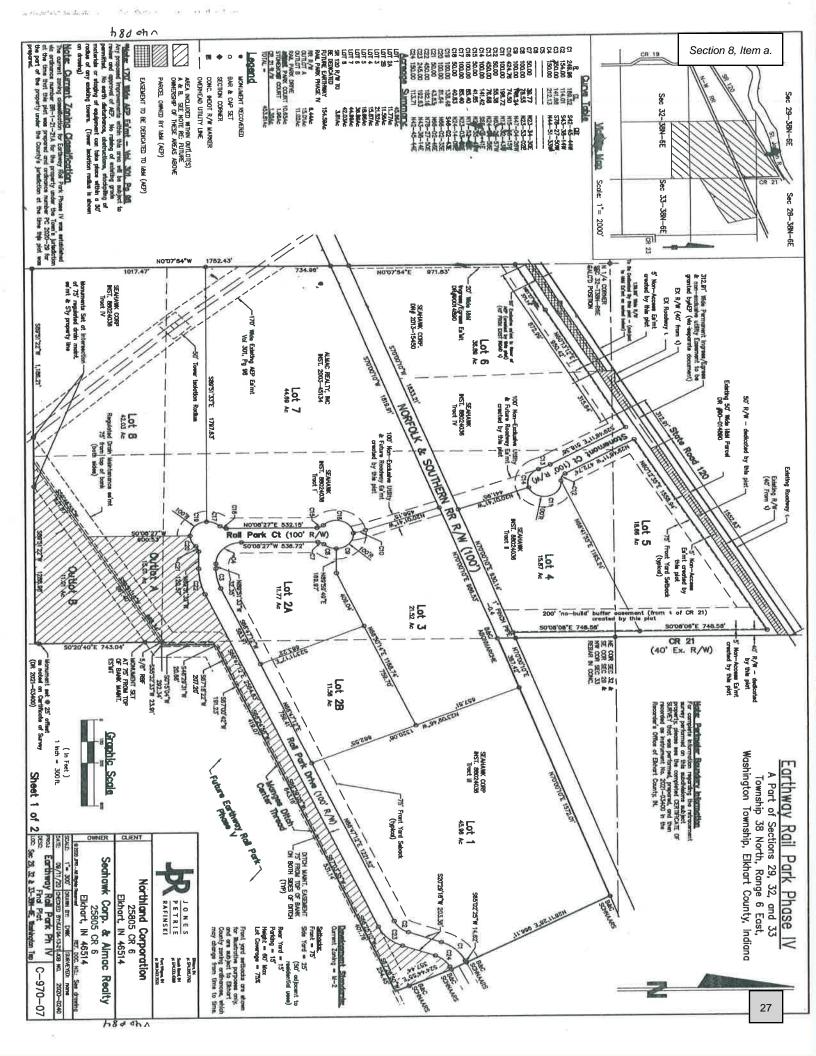

WHEREAS, the Council desires to declare an area located in the corporate boundaries of the Town, more particularly described and depicted in <a href="Exhibit B">Exhibit B</a> (the "Area") attached hereto and made a part hereof, as an Economic Revitalization Area in which property owners and lessees may make application to the Town for abatement of real and/or personal property taxes which, if pursuant to the Act subsequently is approved by this Council, may receive real property tax abatement and/or personal property tax abatement pursuant to the applicable procedures of the Act; and