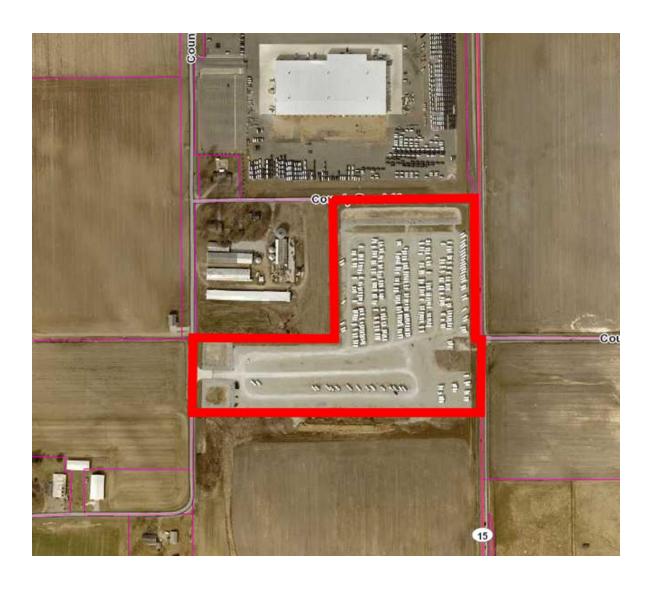

WHEREAS, the Council desires to declare an area located in the corporate boundaries of the Town, more particularly described and depicted in <a href="Exhibit B">Exhibit B</a> (the "Area") attached hereto and made a part hereof, as an Economic Revitalization Area in which property owners and lessees may make application to the Town for abatement of real and/or personal property taxes which, if pursuant to the Act subsequently is approved by this Council, may receive real property tax abatement and/or personal property tax abatement pursuant to the applicable procedures of the Act; and