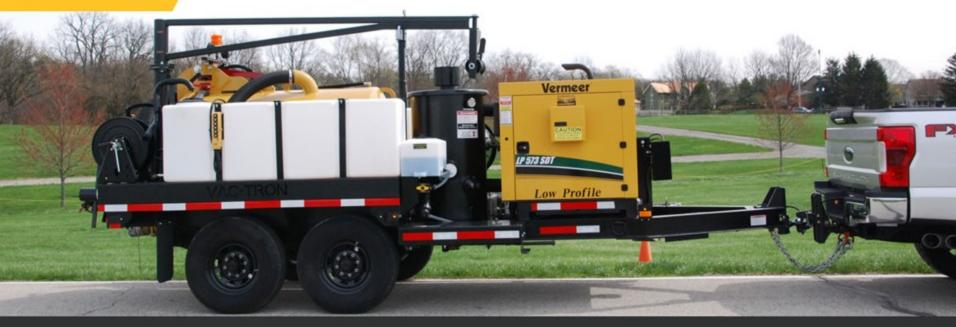

Section 9, Item c.

3310 W. Coliseum Blvd. Fort Wayne, IN 46808 260-484-2494

www.vermeermidwest.com

5/15/2023

Bill To: Bristol Utilities- Sewer Dept. Tim McCandless 1300 West Vistula Street Bristol, IN 46507 5748487007

To Whom It May Concern:

I would like to submit this quote to you.

Quote #: Q-18448-2 PO#:

Ship To: Bristol Utilities- Sewer Dept. Tim McCandless 1300 West Vistula Street Bristol, IN 46507 5748487007

New 2023 LP573SDT Vermeer

~ 49 HP Yanmar Diesel Engine Tier 4 Final

- ~ 500 gallon debris tank
- ~ In-tank wash out system
- ~ 1000 CFM Vacuum Pump
- ~ 4000 psi @ 4gm~ High Pressure Water System
- ~ Two (2) 125 Gallon Water Tanks
- ~ Water Recirculation Kit
- ~ Air Gap
- ~ Reverse Pressure to Off-Load Liquids and Dislodge Debris in Hose
- ~ 33' ft x4" Suction Hose with Suction Tools
- ~ SHT Package (2) 15ft Hoses with Under Water Tank Storage
- ~ Hydraulically Operated Full and Claw Locked Rear Door
- ~ Hydraulic 6~way Boom with Wireless Remote
- ~ Water Knife & Clean-up Wand
- ~ Empty Weight of Unit with Trailer 6,440 lb
- ~ Low Profile Torsion Axles (14,000 GVWR)
- ~ Hydraulic Jack
- ~ LED Directional Board
- ~ 1yr Parts Warranty / 1yr Labor Warranty
- ~ 2 Years Standard Yanmar Engine Warranty
- ~ Sourcewell Contract Number- 110421-VRM Public Utility

\$115,773.28

Untaxed Machine \$115,773.28 **Grand Total** 

\$115,773.28

Total Due

\$115,773.28

Initials: \_\_\_\_

Quote #:Q-18448