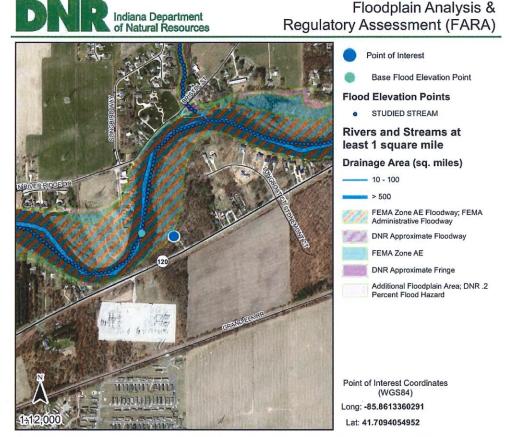

# **FLOODPLAIN**

A PORTION OF THE SUBJECT PARCEL DOES LIE WITHIN 1% ANNUAL CHANCE FLOOD (SPECIAL FLOOD HAZARD AREA) AS SCALED AND DEPICTED ON THE FEMA/FIRM COMMUNITY PANEL NUMBER 18039C0153D, EFFECTIVE MAP DATE: AUGUST 2, 2011. ALL DEVELOPMENT OF THE SITE WILL BE OUTSIDE OF THE FLOODWAY.

The information provided below is based on the point of interest shown in the map above.

County: Elkhart

Approximate Ground Elevation: 758.2 feet (NAVD88)

Stream Name:

Base Flood Elevation: 747.9 feet (NAVD88)

St Joseph River

Drainage Area: Not available

Best Available Flood Hazard Zone: **Not Mapped**National Flood Hazard Zone: **Not Mapped** 

Is a Flood Control Act permit from the DNR needed for this location? See following pages

Is a local floodplain permit needed for this location? Contact your local Floodplain Administrator-

Floodplain Administrator: Mae Kratzer, Planner

Community Jurisdiction: Elkhart County, County proper

Phone: (574) 971-4678

Email: MKratzer@elkhartcounty.com

US Army Corps of Engineers District: Detroit

Date Generated: 9/19/2023