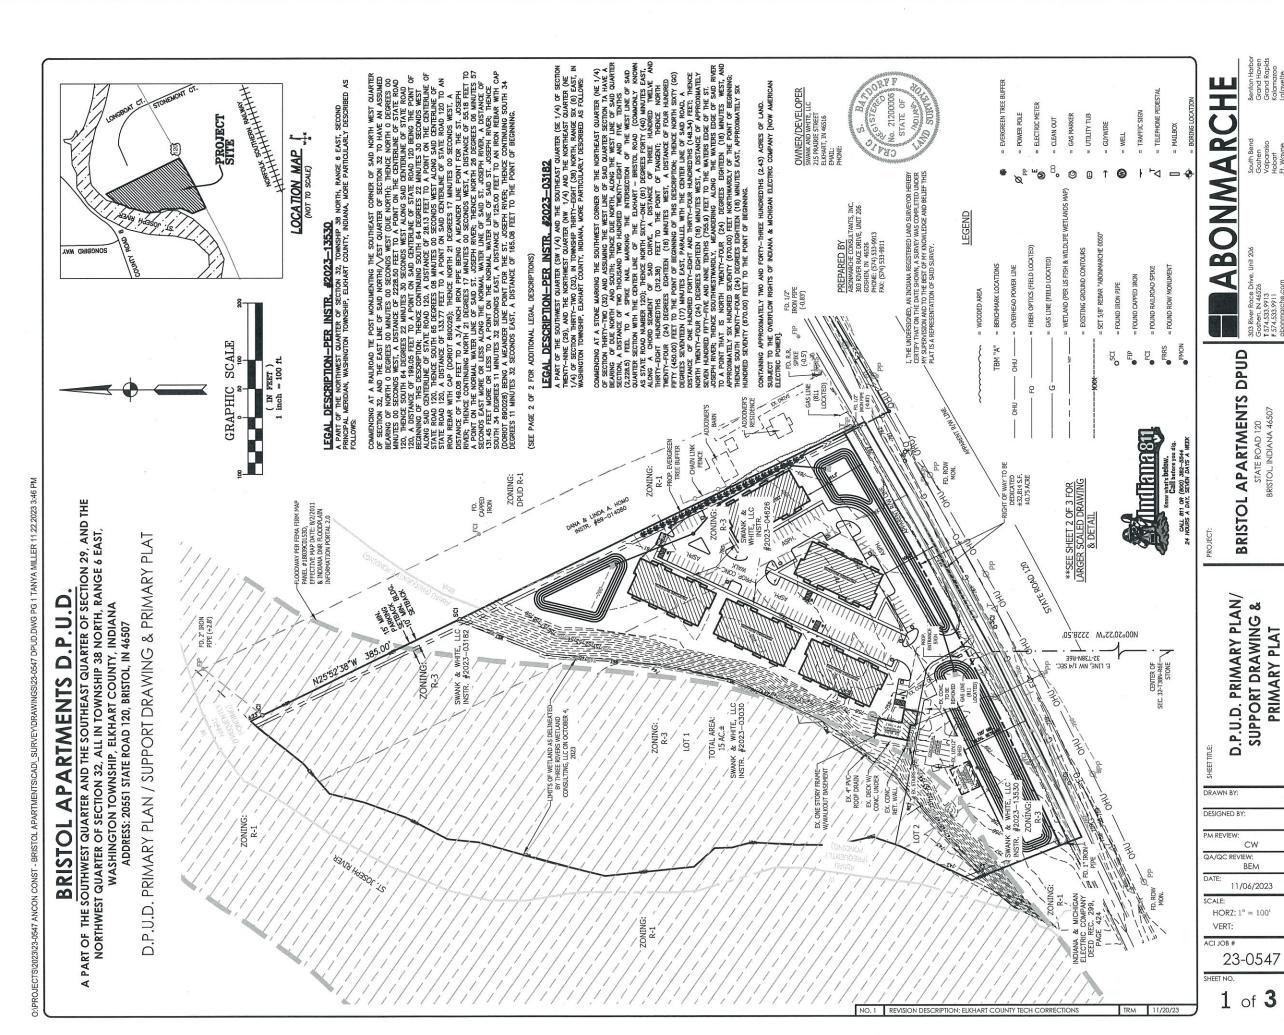

# **BRISTOL APARTMENTS D.P.U.D**

A PART OF THE SOUTHWEST QUARTER AND THE SOUTHEAST QUARTER OF SECTION 29, AND THE NORTHWEST QUARTER OF SECTION 32, ALL IN TOWNSHIP 38 NORTH, RANGE 6 EAST, WASHINGTON TOWNSHIP, ELKHART COUNTY, INDIANA ADDRESS: 20551 STATE ROAD 120, BRISTOL, IN 46507

D.P.U.D. PRIMARY PLAN / SUPPORT DRAWING & PRIMARY PLAT GENERAL NOTES

# LEGAL DESCRIPTION-PER INSTR. #2023-03030

ING THE SOUTHWEST CORNER OF THE MORTHEAST QUARTER OF SECTION 12, AND ASSUMING THE WEST LINE OF PER SURVERTER SECTION, RANGE THE WEST LINE OF SUBJOINGHER SECTION, RANGE THE WEST LINE OF SUBJOINGHER SECTION, RANGE THE RESTEAD OF THE WEST LINE OF SUBJOINGHER SECTION, MAINT THE CENTER LINE OF SUBJOINGHER SECTION, MAINT THE CENTER LINE OF SUBJOINGHER SECTION WITH THE CENTER LINE OF THE OFFICE OF SUBJOINGHER SECTION WITH THE CENTER LINE OF THE CENTER LINE OF THE CENTER LINE OF THE CENTER THE OFFICE OF SUBJOINGHER SECTION WITH THE WEST SETS ALONG THE CENTER LINE OF THE CENTER LINE OF

KEALE WORTH DESCRIPTION TO SECURION THE SOUTHEAST CORNER OF SAID NORTHEAST QUARTER OF SECTION 32, AND THE EAST SEAD NORTHEAST QUARTER OF SECTION 32, AND THE EAST TOUR SEAD NORTHEAD SEAD OF WINDINGS DESCRIPTION OF STATE TO THE CHIRCLIAN OF STATE TOWN OF THE STATE TOWN OF THE CHIRCLIAN OF THE CHIRCLIAN OF STATE TOWN OF THE CHIRCLIAN OF TH

A PART OF THE SOUTHWIEST QUARTER (SM 1/4), AND THE SOUTHEST QUARTER (SE 1/4) OF SECTION TWENTY-AURIC (23), AND THE MORTHWIEST THORSTER (NM 1-4) AND THE NORTHEST QUARTER (NE 1-14) OF SECTION THISTNICHOUG (32), IN TOWNSHIP THINTY-EIGHT (33) NORTH, RANGE SIX (5) EST, IN WASHINGTON TOWNSHIP, ELKNART COLUMY, INDIANA, MORE PARTICULARY, DESCRIBED AS FOLLOWS.

CLING AT A STONE MARCING THE SOUTHWEST CORNER OF THE NORTHEAST QUARTER (NE 1/4) OF SECTION THERY-TWO (32) AND WAS THE WEST WAS THE SECTION TO MAKE B SERVING DEL MORTH ALMS SOUTH, THERE DEL DEL MORTH ALA ADOIGN THE WEST SAID QUARTER SECTION A DISTANCE OF SINCE WEST SAID QUARTER SECTION A DISTANCE OF THE LEGARY - BRISTOL ROAD WITH THE CRITER LINE OF THE ELKHART - BRISTOL ROAD WITH YONGWING STATER ROAD MINISTE SECTION WITH THE SERVING A CHORGO A CHORGO TO BE SAID QUARTER SECTION WITH THE CRITER LINE OF THE ELKHART - BRISTOL ROAD TO BE SAID CRIVE, A DISTANCE OF THEIR HUNBED THE WEST SHANDED THE SECRETION. THEN THE WORTH THE CRITER LINE OF THE DINT OF TANGENT OF SAID CRIVE, A DISTANCE OF THEIR HUNBED THEN WENTH THE CRITER LINE OF THE CRITER LINE OF THE SECRETION, THEN END SOUTH WENTH-CRION (S) PROSEEDS SECRETIVE (17) MINITISE SECRETE (18) SOUTH WENTH-CRITER (18) SOUTH WENTH-CRITER (18) DISTANCE OF ONE HUNDERD FORTH-CRITER AND THERTY-COUR HUNDRED THE (13) MINITISE SECRETION. THE CRITER LINE OF SAID ROAD, A DISTANCE OF ONE HUNDRED FORTH-CRICH AND THERTY-COUR HUNDRED FIRTY (48) DISTANCE OF ONE HUNDRED SHIT AND THERTY-COUR HUNDRED FIRTY (48) DISTANCE OF ONE HUNDRED SHIT (48) AND THE CRITER LINE OF SAID ROAD, A DISTANCE OF ONE HUNDRED SHIT, AND THERTY-COUR HUNDRED FIRTY (48) DISTANCE OF ONE HUNDRED SHIT AND THERTY-COUR HUNDRED FIRTY (48) DISTANCE OF ONE HUNDRED SHIT AND THERTY-COUR HUNDRED FIRTY (48) DISTANCE OF ONE HUNDRED SHIT AND THERTY-COUR HUNDRED FIRTY (48) DISTANCE OF ONE HUNDRED SHIT AND THERTY-COUR HUNDRED FIRTY (48) DISTANCE OF ONE HUNDRED SHIT AND THERTY-COUR HUNDRED FIRTY (48) DISTANCE OF ONE HUNDRED SHIT AND THERE SCHAFFER.

# **Legal Description**

LEGAL DESCRIPTION-PER INSTR. #2023-03030

A PART OF THE SOUTHWEST QUARTER AND THE SOUTHEAST QUARTER OF SECTION 29, AND THE NORTHWEST QUARTER OF SECTION 32, TOWNSHIP 38 NORTH, RANGE 6 EAST, IN WASHINGTON TOWNSHIP, ELKHART COUNTY, INDIANA, MORE PARTICULARLY DESCRIBED AS FOLLOWS:

COMMENCING AT A STONE MARKING THE SOUTHWEST CORNER OF THE NORTHEAST QUARTER OF SECTION 32, AND ASSUMING THE WEST LINE OF SAID QUARTER SECTION TO HAVE A BEARING OF DUE NORTH AND SOUTH, THENCE DUE NORTH ALONG THE WEST LINE OF SAID QUARTER SECTION, 2,228.5 FEET TO A SPIKE NAIL MARKING THE INTERSECTION OF THE WEST LINE OF SAID QUARTER SECTION WITH THE CENTER LINE OF ELKHART-BRISTOL ROAD (COMMONLY KNOWN AS STATE ROAD NUMBER 120); THENCE NORTH 61 DEGREES 40 MINUTES EAST ALONG A CHORD SEGMENT OF SAID CURVE, 312.38 FEET TO THE POINT OF TANGENT: THENCE NORTH 60 DEGREES 17 MINUTES EAST, ALONG THE CENTER LINE OF SAID ROAD, 148.34 FEET TO THE PLACE OF BEGINNING OF THIS DESCRIPTION, THENCE SOUTH 60 DEGREES 17 MINUTES WEST, ALONG THE CENTER LINE OF SAID ROAD, 148.34 FEET TO A POINT OF CURVE: THENCE SOUTH 61 DEGREES 40 MINUTES WEST, ALONG A CHORD SEGMENT OF SAID CURVE, 312.38 FEET TO THE POINT OF INTERSECTION OF THE CENTER LINE OF SAID ROAD WITH THE WEST LINE OF THE NORTHEAST QUARTER OF SECTION 32; THENCE SOUTH 64 DEGREES 22 MINUTES 30 SECONDS WEST, ALONG A CHORD SEGMENT OF SAID CURVE, 227.18 FEET TO THE POINT OF TANGENT OF SAID CURVE, THENCE SOUTH 65 DEGREES 8 MINUTES WEST, ALONG THE CENTER LINE OF SAID ROAD, 133.71 FEET; THENCE NORTH 21 DEGREES 17 MINUTES WEST, APPROXIMATELY 204.28 FEET TO THE WATER'S EDGE OF THE ST. JOSEPH RIVER; THENCE UPSTREAM AND MEANDERING ALONG THE WATER'S EDGE OF SAID ST. JOSEPH RIVER TO A POINT THAT IS NORTH 24 DEGREES 18 MINUTES WEST, APPROXIMATELY 1,200.00 FEET NORTHERLY OF THE PLACE OF BEGINNING; THENCE SOUTH 24 DEGREES 18 MINUTES EAST, APPROXIMATELY 1,200.00 FEET, MORE OR LESS, TO THE PLACE OF BEGINNING.

# EXCEPTING THEREFROM THE FOLLOWING:

A PART OF THE NORTHEAST QUARTER OF SECTION 32, TOWNSHIP 38 NORTH, RANGE 6 EAST, SECOND PRINCIPAL MERIDIAN, WASHINGTON TOWNSHIP, ELKHART COUNTY, INDIANA, MORE PARTICULARLY DESCRIBED AS FOLLOWS:

COMMENCING AT A RAILROAD TIE POST MONUMENTING THE SOUTHEAST CORNER OF SAID NORTHEAST QUARTER OF SECTION 32, AND THE EAST LINE OF SAID NORTHEAST QUARTER OF SECTION 32 TO HAVE AN ASSUMED BEARING OF NORTH 0 DEGREES 00 MINUTES 00 SECONDS WEST (DUE NORTH); THENCE NORTH 0 DEGREES 00 MINUTES 00 SECONDS WEST, A DISTANCE OF 2228.50 FEET TO A POINT ON THE CENTERLINE OF STATE ROAD 120; THENCE SOUTH 64 DEGREES 22 MINUTES 30 SECONDS WEST ALONG SAID CENTERLINE OF STATE ROAD 120 A DISTANCE OF 199.05 FEET TO A POINT ON SAID CENTERLINE OF STATE ROAD 120 BEING THE POINT OF BEGINNING OF THIS DESCRIPTION; THENCE CONTINUING SOUTH 64 DEGREES 22 MINUTES 30 SECONDS WEST ALONG SAID CENTERLINE OF STATE ROAD 120, A DISTANCE OF 28.13 FEET TO A POINT ON THE CENTERLINE OF STATE ROAD 120; THENCE SOUTH 65 DEGREES 08 MINUTES 00 SECONDS WEST ALONG SAID CENTERLINE OF STATE ROAD 120; THENCE SOUTH 65 DEGREES 08 MINUTES 00 SECONDS WEST ALONG SAID CENTERLINE OF STATE ROAD 120, A DISTANCE OF 133.77 FEET TO A

| Ord. BR |  |  |
|---------|--|--|
| CHOLDIN |  |  |

POINT ON SAID CENTERLINE OF STATE ROAD 120 TO AN IRON REBAR WITH CAP (DORIOT 890028); THENCE NORTH 21 DEGREES 17 MINUTES 00 SECONDS WEST, A DISTANCE OF 149.08 FEET TO A 3/4 INCH IRON PIPE BEING A MEANDER LINE POINT FOR THE ST. JOSEPH RIVER; THENCE CONTINUING NORTH 21 DEGREES 17, MINUTES 00 SECONDS WEST, A DISTANCE OF 55.18 FEET TO A POINT ON THE NORMAL WATER LINE OF SAID ST. JOSEPH RIVER; THENCE NORTH 26 DEGREES 06 MINUTES 57 SECONDS EAST MORE OR LESS ALONG THE NORMAL WATER LINE OF SAID ST. JOSEPH RIVER, A DISTANCE OF 131.45 FEET MORE OR LESS TO A POINT ON THE NORMAL WATER LINE OF SAID ST. JOSEPH RIVER; THENCE SOUTH 34 DEGREES 11 MINUTES 32 SECONDS EAST, A DISTANCE OF 125.00 FEET TO AN IRON REBAR WITH CAP (DORIOT 890028) BEING A MEANDER LINE POINT FOR THE ST. JOSEPH RIVER; THENCE CONTINUING SOUTH 34 DEGREES 11 MINUTES 32 SECONDS EAST, A DISTANCE OF 165.08 FEET TO THE POINT OF BEGINNING.

# LEGAL DESCRIPTION-PER INSTR. #2023-03036

A PART OF THE SOUTHWEST QUARTER (SW 1/4) AND THE SOUTHEAST QUARTER (SE 1/4) OF SECTION TWENTY-NINE (29), AND THE NORTHWEST QUARTER (NW 1/4) AND THE NORTHEAST QUARTER (NE 1/4) OF SECTION THIRTY-TWO (32), IN TOWNSHIP THIRTY-EIGHT (38) NORTH, RANGE SIX (6) EAST, IN WASHINGTON TOWNSHIP, ELKHART COUNTY, INDIANA, MORE PARTICULARLY DESCRIBED AS FOLLOWS:

COMMENCING AT A STONE MARKING THE SOUTHWEST CORNER OF THE NORTHEAST QUARTER (NE 1/4) OF SECTION THIRTY-TWO (32) AND ASSUMING THE WEST LINE OF SAID QUARTER SECTION TO HAVE A BEARING OF DUE NORTH AND SOUTH, THENCE DUE NORTH, ALONG THE WEST LINE OF SAID QUARTER SECTION, A DISTANCE OF TWO THOUSAND TWO HUNDRED TWENTY-EIGHT AND FIVE TENTHS (2,228.5) FEET TO A SPIKE NAIL MARKING THE INTERSECTION OF THE WEST LINE OF SAID QUARTER SECTION WITH THE CENTER LINE OF THE ELKHART - BRISTOL ROAD (COMMONLY KNOWN AS STATE ROAD NUMBER 120); THENCE NORTH SIXTY-ONE (61) DEGREES FORTY (40) MINUTES EAST, ALONG A CHORD SEGMENT OF SAID CURVE, A DISTANCE OF THREE HUNDRED TWELVE AND THIRTY-EIGHT HUNDREDTHS (312.38) FEET TO THE POINT OF TANGENT AND THE POINT OF BEGINNING OF THIS DESCRIPTION; THENCE NORTH TWENTY-EIGHT (28) DEGREES TWENTY-FOUR (24) MINUTES EIGHTEEN (18) SECONDS WEST, A DISTANCE OF FOUR HUNDRED FIFTY (450.00) FEET; THENCE NORTH SIXTY (60) DEGREES SEVENTEEN (17) MINUTES EAST, PARALLEL WITH THE CENTER LINE OF SAID ROAD, A DISTANCE OF ONE HUNDRED FORTY-EIGHT AND THIRTY-FOUR HUNDREDTHS (148.34) FEET; THENCE SOUTH TWENTY-FOUR (24) DEGREES EIGHTEEN (18) MINUTES EAST, A DISTANCE OF FOUR HUNDRED FIFTY (450.00) FEET TO THE CENTER LINE OF SAID ROAD, THENCE SOUTH SIXTY (60) DEGREES SEVENTEEN (17) MINUTES WEST, ALONG SAID ROAD, A DISTANCE OF ONE HUNDRED FORTY-EIGHT AND THIRTY-FOUR HUNDREDTHS (148.34) FEET TO THE PLACE OF BEGINNING.

CONTAINING ONE AND FIFTY-THREE HUNDREDTHS (1.53) ACRES OF LAND. SUBJECT TO PUBLIC HIGHWAY: STATE ROAD NO. 120.

| Ord. BR |
|---------|
|         |

PLANNING & DEVELOPMENT | Public Services Building • 4230 Elkhart Road, Goshen, Indiana 46526 | (574) 971-4678 • DPS@ElkhartCounty.com • ElkhartCountyPlanningandDevelopment.com