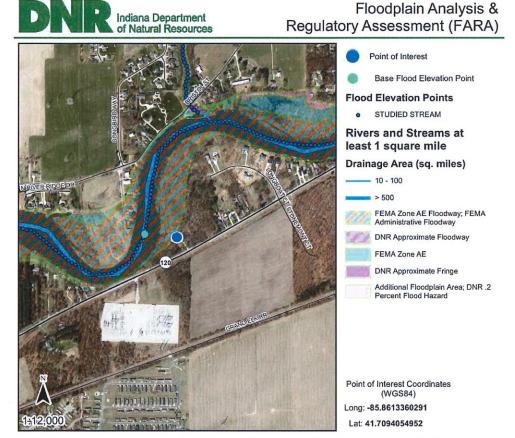

# **FLOODPLAIN**

A PORTION OF THE SUBJECT PARCEL DOES LIE WITHIN 1% ANNUAL CHANCE FLOOD (SPECIAL FLOOD HAZARD AREA) AS SCALED AND DEPICTED ON THE FEMA/FIRM COMMUNITY PANEL NUMBER 18039C0153D, EFFECTIVE MAP DATE: AUGUST 2, 2011. ALL DEVELOPMENT OF THE SITE WILL BE OUTSIDE OF THE FLOODWAY.

The information provided below is based on the point of interest shown in the map above.

County: Elkhart

Approximate Ground Elevation: 758.2 feet (NAVD88)

Stream Name:

Base Flood Elevation: 747.9 feet (NAVD88)

St Joseph River

Drainage Area: Not available

Best Available Flood Hazard Zone: **Not Mapped**National Flood Hazard Zone: **Not Mapped** 

Is a Flood Control Act permit from the DNR needed for this location? See following pages

Is a local floodplain permit needed for this location? Contact your local Floodplain Administrator-

Floodplain Administrator: Mae Kratzer, Planner

Community Jurisdiction: Elkhart County, County proper

Phone: (574) 971-4678

Email: MKratzer@elkhartcounty.com

US Army Corps of Engineers District: Detroit

Date Generated: 9/19/2023

13. BENCHMARKS
TRM #A - BENCHTE IN THE NORTH FACE OF PC
120 @ ELEVATION = 761.37 EEET (NAVD88)
TRM #B - BENCHTE IN THE SOUTH FACE OF PC
120 @ ELEVATION = 761.61 FEET (NAVD88)

FLOOD NOTE A PORTION OF THE SUBJECT PARCEL DOES LIE WITHIN 1% ANNUAL CH PANEL NUMBER 18039C0153D, EFFECTIVE MAP DATE: AUGUST 2, 2011.