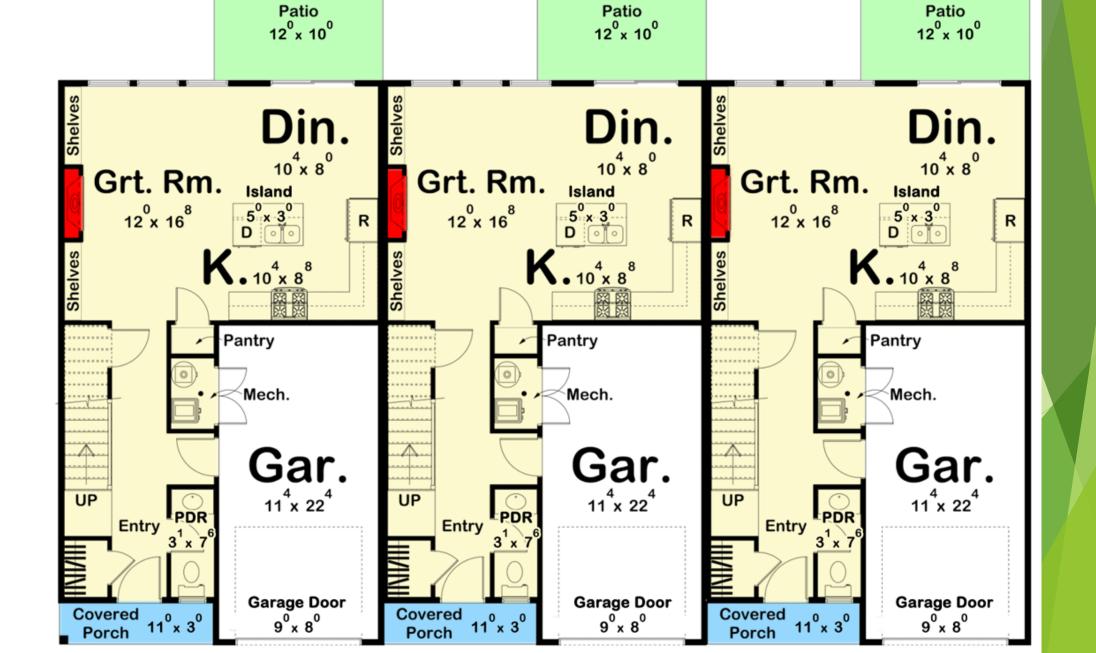

BRISTOL APARTMENTS WILL BE A MULTI-FAMILY RESIDENTIAL AND FUTURE COMMERCIAL SPACE DEVELOPMENT LOCATED ON THE NORTH SIDE OF STATE ROAD 120 IN THE CORPORATE LIMITS OF THE TOWN OF BRISTOL. FIVE RESIDENTIAL BUILDINGS WILL BE CONSTRUCTED WITH 16 UNITS EACH (80 UNITS TOTAL). THERE IS ONE EXISTING RESIDENTIAL BUILDING ON THE PROPERTY. THIS BUILDING WILL REMAIN AND WILL BE UTILIZED/REPURPOSED AS A PRIVATE CLUB HOUSE AND LEASING OFFICE.

## MULTI-FAMILY RESIDENTIAL UNITS

FIVE TWO-STORY MULTI-FAMILY RESIDENTIAL BUILDINGS WILL PROVIDE A TOTAL OF 80 UNITS (16 UNITS PER BUILDING). OVERALL, THE PROJECT WILL PROVIDE 20 1-BEDROOM UNITS AND 60 2-BEDROOM UNITS.

### MULTI-FAMILY RESIDENTIAL UNITS

FIVE TWO-STORY MULTI-FAMILY RESIDENTIAL BUILDINGS WILL PROVIDE A TOTAL OF 80 UNITS (16 UNITS PER BUILDING). OVERALL, THE PROJECT WILL PROVIDE 20 1-BEDROOM UNITS AND 60 2-BEDROOM UNITS.