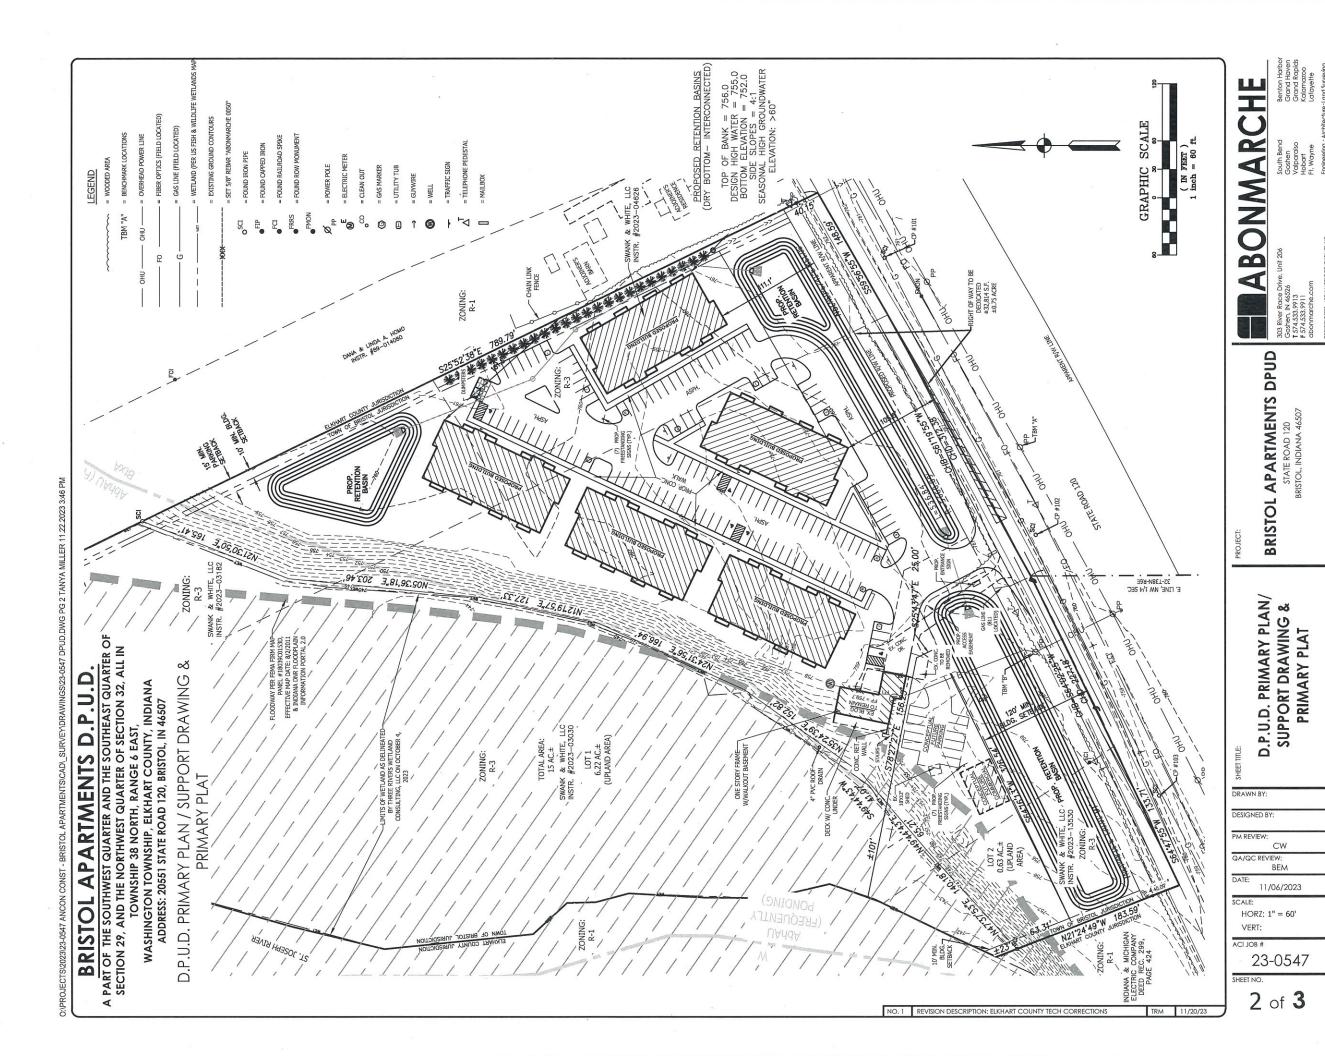

BRISTOL APARTMENTS WILL BE A MULTI-FAMILY RESIDENTIAL AND FUTURE COMMERCIAL SPACE DEVELOPMENT LOCATED ON THE NORTH SIDE OF STATE ROAD 120 IN THE CORPORATE LIMITS OF THE TOWN OF BRISTOL. FIVE RESIDENTIAL BUILDINGS WILL BE CONSTRUCTED WITH 16 UNITS EACH (80 UNITS TOTAL). THERE IS ONE EXISTING RESIDENTIAL BUILDING ON THE PROPERTY. THIS BUILDING WILL REMAIN AND WILL BE UTILIZED/REPURPOSED AS A PRIVATE CLUB HOUSE AND LEASING OFFICE.

# LAND USE SUMMARY

| LOT 1                  |                 |                 |
|------------------------|-----------------|-----------------|
| PROPOSED LAND COVERAGE | AREA PERCENTAGE | AREA PERCENTAGE |
| EXISTING BUILDING      | 0.05 AC±        | 0.3%            |
| PROPOSED BUILDINGS     | 1.06 AC±        | 7.9%            |
| PROPOSED HMA SURFACE   | 1.28 AC±        | 9.5%            |
| CONCRETE               | 0.15 AC±        | 1.1%            |
| LAWN / OPEN SPACE      | 10.88 AC±       | 81.2%           |
| TOTAL                  | 13.42 AC±       | 100%            |
|                        |                 |                 |
| LOT 2                  |                 |                 |
| FUTURE BUILDING        | 0.05 AC±        | 6.0%            |
| PROPOSED HMA SURFACE   | 0.11 AC±        | 13.0%           |
| LAWN / OPEN SPACE      | 0.68 AC±        | 81.0%           |
| TOTAL                  | 0.84 AC±        | 100%            |
|                        |                 |                 |

## MULTI-FAMILY RESIDENTIAL UNITS

FIVE TWO-STORY MULTI-FAMILY RESIDENTIAL BUILDINGS WILL PROVIDE A TOTAL OF 80 UNITS (16 UNITS PER BUILDING). OVERALL, THE PROJECT WILL PROVIDE 20 1-BEDROOM UNITS AND 60 2-BEDROOM UNITS.

# **OVERVIEW OF STORMWATER PLAN**

A WATER RETENTION AREA WILL BE CONSTRUCTED ALONG THE SOUTHERN AREA OF THE PROPERTY ADJACENT TO STATE ROAD 120. THE RETENTION BASINS WILL BE LOCATED ON LOT

1 AND AN EASEMENT FOR STORMWATER DISCHARGE INTO THIS BASIN FOR THE BENEFIT OF LOT 2 WILL BE ESTABLISHED THROUGH THIS PLAT.

RETENTION BASIN CALCULATIONS
THE PROPOSED RETENTION BASINS SHALL PROVIDE STORMWATER STORAGE FOR THE PROPOSED PROJECT FOR THE 100-YEAR,
24-HOURS STORM BENEWAYTHE RETENTION BASINS SHALL PROVIDE STORMWATER STORM SHAWATER STORM SHAWATER STORMS AND WILL BE
URETHER DEFALLED IN THE REQUIRED CONSTRUCTION STORMWATER GENERAL PERMIT PLANS AND DOCUMENTS. THE PROJECT STILL
CURRENTLY DRAINS TO THE NORTHWEST AND DISCHARGES TO THE NORTH INTO THE ST. JOSEPH RIVER. STORMWATER RUNOFF
FROM THE PROPOSED DEVELOPMENT WILL BE RETAINED ON-STIFE.

THE FOLLOWING STORMWATER MANAGEMENT CALCULATIONS ARE BASED ON THE PUBLISHED STORM INTENSITIES CONTAINED IN THE CURRENT ELKHART COUNTY "GUIDELINES AND STANDARDS" FOR DESIGN AND PUBLIC IMPROVEMENT, STREET STANDARDS" AND THE COUNTY'S SPREADSHEET USING THE RATIONAL METHOD.

| ESTIMATED DRAINAGE AREA            | 11 | 5.8± ACRES  | MODIFIED RUNOFF COEFFICIENT CALCULATIONS $C = \{(0.05+2.75+0.20) \times 0.95)\} + (0.70 \times 1.00) + (2.1)$ |
|------------------------------------|----|-------------|---------------------------------------------------------------------------------------------------------------|
| ESTIMATED COVERAGE - DRAINAGE AREA | SI |             | 5.8± Acres                                                                                                    |
| EXISTING BUILDINGS (C=0.95)        | П  | 0,05± ACRES |                                                                                                               |
| HARD SURFACE (C=0.95)              | П  | 2.75± ACRES |                                                                                                               |
| WATER IMPOUNDMENT (C=1,00)         | П  | 0,70± ACRES |                                                                                                               |
| FUTURE HARD SURFACE (C=0.95)       | 11 | 0.20± ACRES |                                                                                                               |
| OPEN AREA (C=0.30)                 | п  | 2.10± ACRES |                                                                                                               |

# RETENTION STORAGE VOLUME CALCULATIONS PROPOSED RETENTION BASIN SITE CATCHMENT AREA = 5.8 ACTIVE

| _ | _                           |                       |          | _         |         |       |       |       |       |       |       |       |       |       |       |       |       |       |       |       |       |                                                                             |                   |                           |         |                             |                             |                         |
|---|-----------------------------|-----------------------|----------|-----------|---------|-------|-------|-------|-------|-------|-------|-------|-------|-------|-------|-------|-------|-------|-------|-------|-------|-----------------------------------------------------------------------------|-------------------|---------------------------|---------|-----------------------------|-----------------------------|-------------------------|
|   |                             |                       | REQUIRED | STORAGE   | (cff.)  | 25230 | 30885 | 31704 | 30885 | 48355 | 53347 | 57402 | 60054 | 62706 | 64422 | 66137 | 67385 | 68633 | 74873 | 77992 | 82360 |                                                                             |                   | factor)                   |         |                             |                             |                         |
|   |                             |                       | STORAGE  | RATE      | (cfs)   | 27.80 | 17.02 | 11.65 | 8.51  | 99'9  | 4.90  | 3.95  | 3.31  | 2.88  | 2.54  | 2.28  | 2.06  | 1.89  | 1.38  | 1.07  | 0.95  | dards                                                                       | cff               | cft (6% siltation factor) | Acre-Ft | Acre-FI                     | Acre-FI                     | Acre-Ft                 |
|   |                             | cfs                   | RELEASE  | RATE      | (cfs)   | 00:00 | 00:00 | 00.00 | 00:00 | 00'0  | 00.00 | 00:00 | 00.00 | 00:00 | 00.00 | 00.00 | 00.00 | 00:00 | 00:00 | 00.00 | 00.00 | nty Street Stan                                                             | 82,360            | 4,942                     | 2.00    | 1.51                        | 0.79                        | 2.30                    |
|   | 0.74                        | 00.00                 | INFLOW   | RATE      | (cfs)   | 27.80 | 17.02 | 11.65 | 8.51  | 99.9  | 4.90  | 3.95  | 3.31  | 2.88  | 2.54  | 2.28  | 2.06  | 1.89  | 1.38  | 1.07  | 0.95  | from Elkhart Cou                                                            | STORAGE REQUIRED: |                           | l.      | DBELOW DHW:                 | ARD STORAGE:                | TOTAL STORAGE PROVIDED: |
|   | MODIFIED RUNOFF COEFF., C = | DESIGN RELEASE RATE = | 100 YEAR | INTENSITY | (in/hr) | 6.47  | 3.96  | 2.71  | 1.98  | 1.55  | 1.14  | 0.92  | 0.77  | 79.0  | 0.59  | 0.53  | 0.48  | 0.44  | 0.32  | 0.25  | 0.22  | Note: Storm intensities are referenced from Elkhart County Street Standards | STORA             |                           |         | STORAGE PROVIDED BELOW DHW: | PROVIDED FREEBOARD STORAGE: | TOTAL STORA             |
|   | MODIFIED RUN                | DESIGN                | STORM    | DURATION  | (hours) | 0.25  | 0.50  | 0.75  | 1     | 2     | 3     | 4     | 5     | 9.    | 7     | 8     | 6     | 10    | 15    | 20    | 24    | lote: Stormintensit                                                         |                   |                           |         | S                           |                             |                         |