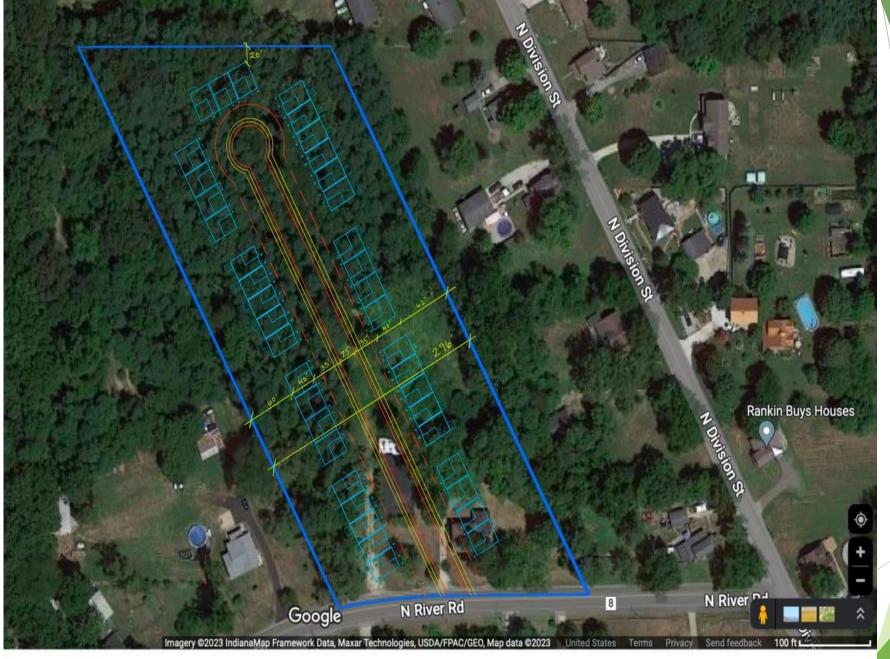

BRISTOL APARTMENTS WILL BE A MULTI-FAMILY RESIDENTIAL AND FUTURE COMMERCIAL SPACE DEVELOPMENT LOCATED ON THE NORTH SIDE OF STATE ROAD 120 IN THE CORPORATE LIMITS OF THE TOWN OF BRISTOL. FIVE RESIDENTIAL BUILDINGS WILL BE CONSTRUCTED WITH 16 UNITS EACH (80 UNITS TOTAL). THERE IS ONE EXISTING RESIDENTIAL BUILDING ON THE PROPERTY. THIS BUILDING WILL REMAIN AND WILL BE UTILIZED/REPURPOSED AS A PRIVATE CLUB HOUSE AND LEASING OFFICE.

## MULTI-FAMILY RESIDENTIAL UNITS

FIVE TWO-STORY MULTI-FAMILY RESIDENTIAL BUILDINGS WILL PROVIDE A TOTAL OF 80 UNITS (16 UNITS PER BUILDING). OVERALL, THE PROJECT WILL PROVIDE 20 1-BEDROOM UNITS AND 60 2-BEDROOM UNITS.

# **OVERVIEW OF STORMWATER PLAN**

A WATER RETENTION AREA WILL BE CONSTRUCTED ALONG THE SOUTHERN AREA OF THE PROPERTY ADJACENT TO STATE ROAD 120. THE RETENTION BASINS WILL BE LOCATED ON LOT

1 AND AN EASEMENT FOR STORMWATER DISCHARGE INTO THIS BASIN FOR THE BENEFIT OF LOT 2 WILL BE ESTABLISHED THROUGH THIS PLAT.