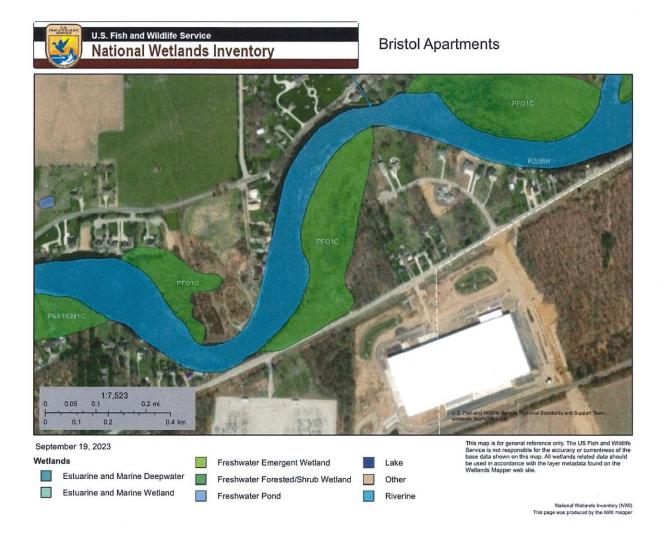

*Site Description:* The subject property consists of five parcels totaling 12.8 acres, is irregular in shape, and is bordered by the St. Joseph River to the north and west. Most of the site is in floodplain with large areas of wetlands. The existing single-family residence will be repurposed into an office & club house for the apartment complex.

# **FLOODPLAIN**

A PORTION OF THE SUBJECT PARCEL DOES LIE WITHIN 1% ANNUAL CHANCE FLOOD (SPECIAL FLOOD HAZARD AREA) AS SCALED AND DEPICTED ON THE FEMA/FIRM COMMUNITY PANEL NUMBER 18039C0153D, EFFECTIVE MAP DATE: AUGUST 2, 2011. ALL DEVELOPMENT OF THE SITE WILL BE OUTSIDE OF THE FLOODWAY.

# **WETLANDS**

THE PROJECT SITE IS SHOWN AS PARTIALLY IN A WETLAND IN THE NATIONAL WETLANDS INVENTORY. A FURTHER DELINEATION OF THE SITE INDICATES THAT THE PROJECT AREA IS NOT IN WETLANDS. SEE EXHIBIT C FOR DELINEATION LETTER.