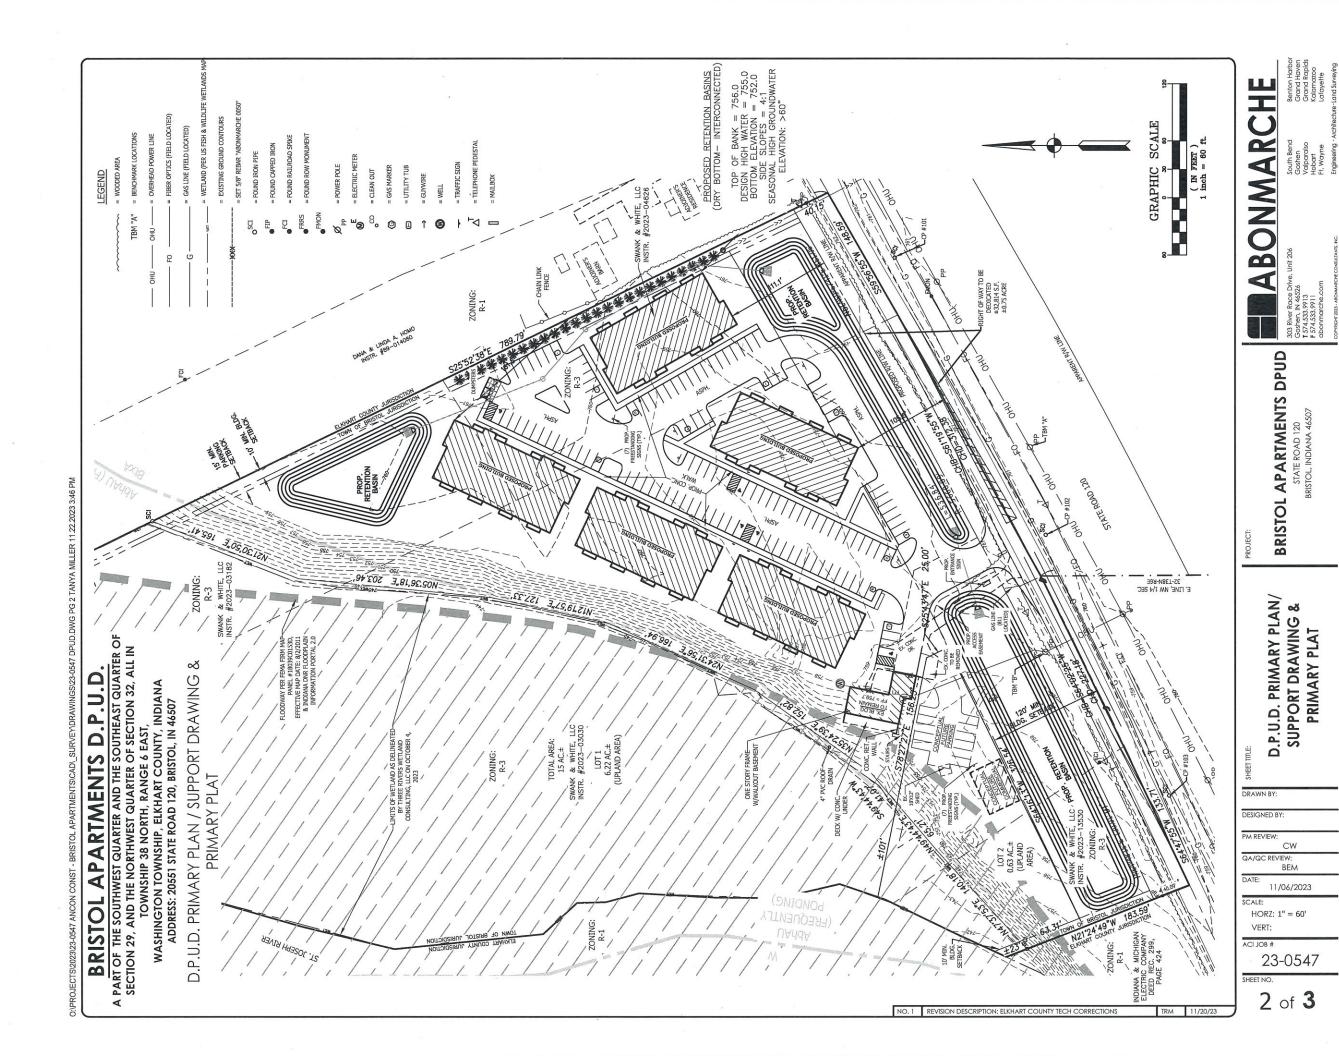

BRISTOL APARTMENTS WILL BE A MULTI-FAMILY RESIDENTIAL AND FUTURE COMMERCIAL SPACE DEVELOPMENT LOCATED ON THE NORTH SIDE OF STATE ROAD 120 IN THE CORPORATE LIMITS OF THE TOWN OF BRISTOL. FIVE RESIDENTIAL BUILDINGS WILL BE CONSTRUCTED WITH 16 UNITS EACH (80 UNITS TOTAL). THERE IS ONE EXISTING RESIDENTIAL BUILDING ON THE PROPERTY. THIS BUILDING WILL REMAIN AND WILL BE UTILIZED/REPURPOSED AS A PRIVATE CLUB HOUSE AND LEASING OFFICE.

# LAND USE SUMMARY

| LOT 1                  |                 |                 |
|------------------------|-----------------|-----------------|
| PROPOSED LAND COVERAGE | AREA PERCENTAGE | AREA PERCENTAGE |
| EXISTING BUILDING      | 0.05 AC±        | 0.3%            |
| PROPOSED BUILDINGS     | 1.06 AC±        | 7.9%            |
| PROPOSED HMA SURFACE   | 1.28 AC±        | 9.5%            |
| CONCRETE               | 0.15 AC±        | 1.1%            |
| LAWN / OPEN SPACE      | 10.88 AC±       | 81.2%           |
| TOTAL                  | 13.42 AC±       | 100%            |
|                        |                 |                 |
| LOT 2                  |                 |                 |
| FUTURE BUILDING        | 0.05 AC±        | 6.0%            |
| PROPOSED HMA SURFACE   | 0.11 AC±        | 13.0%           |
| LAWN / OPEN SPACE      | 0.68 AC±        | 81.0%           |
| TOTAL                  | 0.84 AC±        | 100%            |
|                        |                 |                 |

## MULTI-FAMILY RESIDENTIAL UNITS

FIVE TWO-STORY MULTI-FAMILY RESIDENTIAL BUILDINGS WILL PROVIDE A TOTAL OF 80 UNITS (16 UNITS PER BUILDING). OVERALL, THE PROJECT WILL PROVIDE 20 1-BEDROOM UNITS AND 60 2-BEDROOM UNITS.

# **OVERVIEW OF STORMWATER PLAN**

A WATER RETENTION AREA WILL BE CONSTRUCTED ALONG THE SOUTHERN AREA OF THE PROPERTY ADJACENT TO STATE ROAD 120. THE RETENTION BASINS WILL BE LOCATED ON LOT

1 AND AN EASEMENT FOR STORMWATER DISCHARGE INTO THIS BASIN FOR THE BENEFIT OF LOT 2 WILL BE ESTABLISHED THROUGH THIS PLAT.

# **BRISTOL APARTMENTS D.P.U.D**

A PART OF THE SOUTHWEST QUARTER AND THE SOUTHEAST QUARTER OF SECTION 29, AND THE NORTHWEST QUARTER OF SECTION 32, ALL IN TOWNSHIP 38 NORTH, RANGE 6 EAST, WASHINGTON TOWNSHIP, ELKHART COUNTY, INDIANA ADDRESS: 20551 STATE ROAD 120, BRISTOL, IN 46507