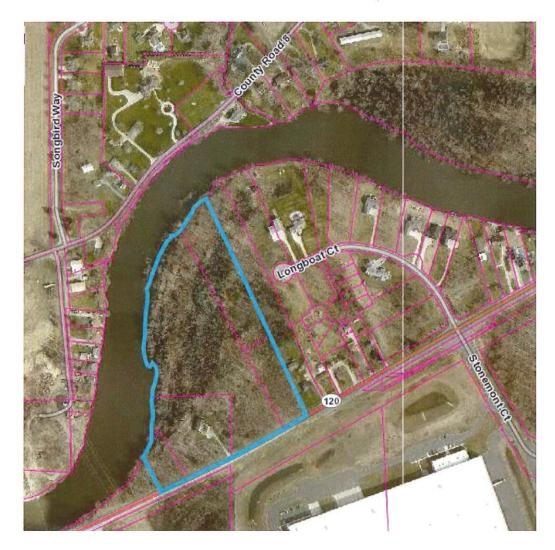

Location: north side of SR 120, 2,680 ft., southwest of CR 21, in Washington Township.

Adjacent Zoning and Land Uses: The following table shows the zoning and current land use for the subject property and adjacent sites.

|                  | Zoning    | Current Land Use        |
|------------------|-----------|-------------------------|
| Subject Property | R-3       | Residential & Wooded    |
| North            | R-1       | St. Joseph River        |
| South            | R-1 & M-2 | Utility & Manufacturing |
| East             | R-1       | Residential             |
| West             | R-1       | St. Joseph River        |

*Site Description:* The subject property consists of five parcels totaling 12.8 acres, is irregular in shape, and is bordered by the St. Joseph River to the north and west. Most of the site is in floodplain with large areas of wetlands. The existing single-family residence will be repurposed into an office & club house for the apartment complex.