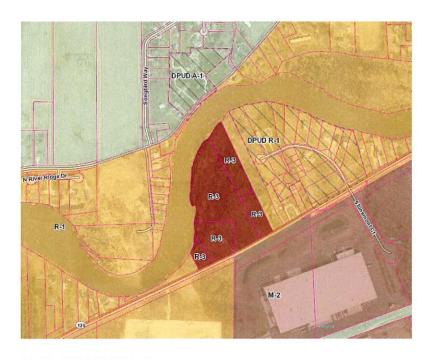

Location: north side of SR 120, 2,680 ft., southwest of CR 21, in Washington Township.

Adjacent Zoning and Land Uses: The following table shows the zoning and current land use for the subject property and adjacent sites.

|                  | Zoning    | Current Land Use        |
|------------------|-----------|-------------------------|
| Subject Property | R-3       | Residential & Wooded    |
| North            | R-1       | St. Joseph River        |
| South            | R-1 & M-2 | Utility & Manufacturing |
| East             | R-1       | Residential             |
| West             | R-1       | St. Joseph River        |

*Site Description:* The subject property consists of five parcels totaling 12.8 acres, is irregular in shape, and is bordered by the St. Joseph River to the north and west. Most of the site is in floodplain with large areas of wetlands. The existing single-family residence will be repurposed into an office & club house for the apartment complex.

|                  | Zoning    | Current Land Use        |  |
|------------------|-----------|-------------------------|--|
| Subject Property | R-3       | Residential & Wooded    |  |
| North            | R-1       | St. Joseph River        |  |
| South            | R-1 & M-2 | Utility & Manufacturing |  |
| East             | R-1       | Residential             |  |
| West             | R-1       | St. Joseph River        |  |