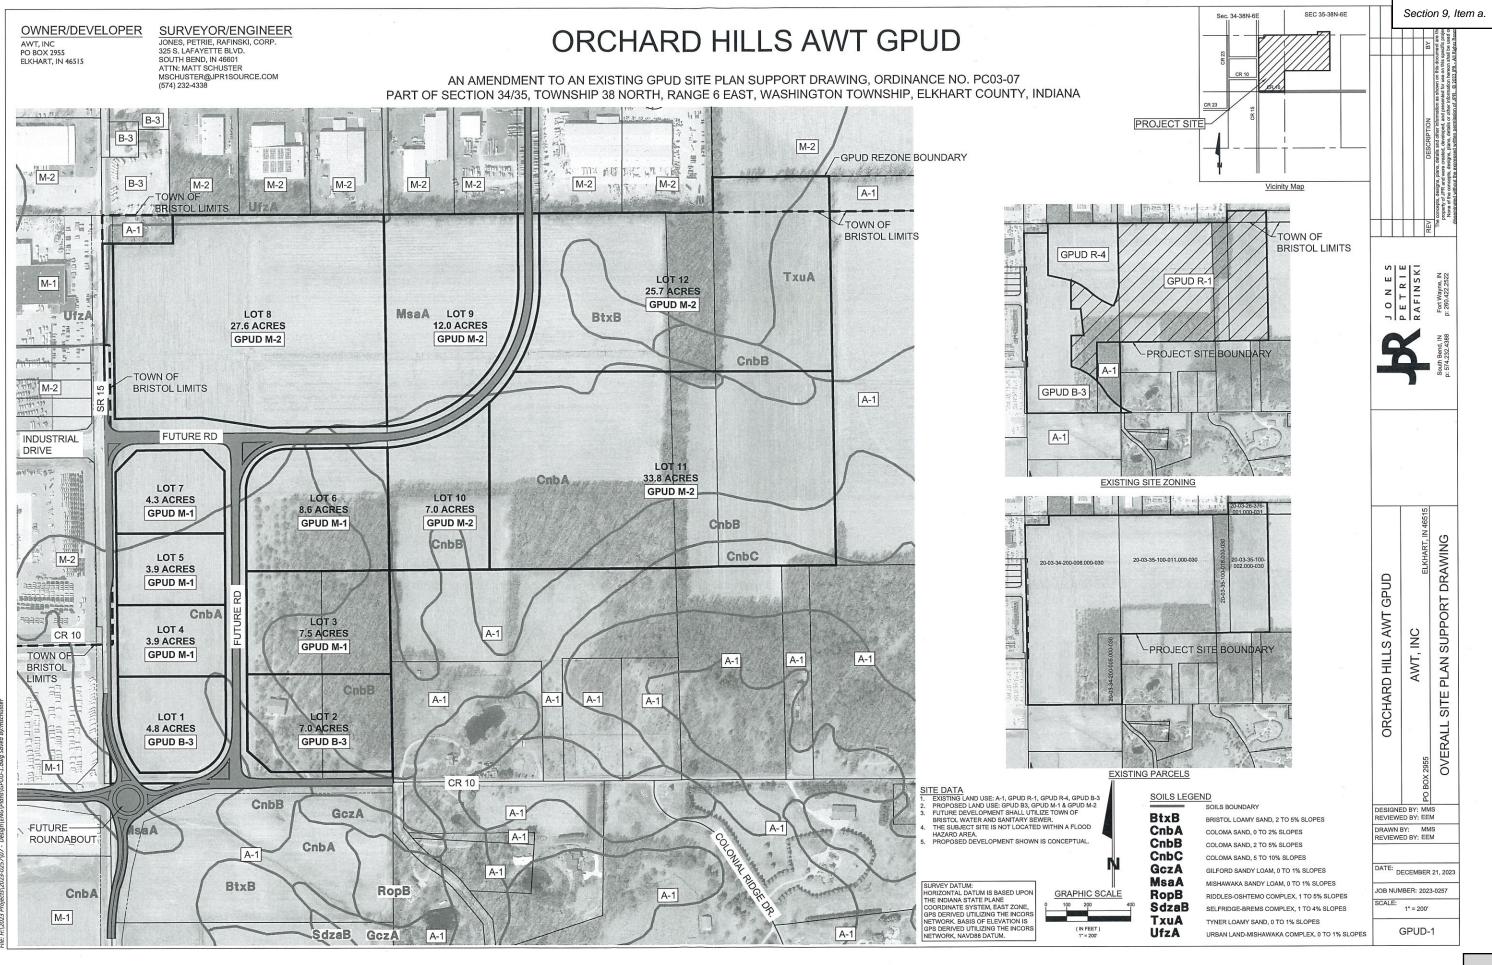

Site Description: The GPUD area is approximately 162 acres of the original mixed-use Orchard Hills GPUD from 2003. The south portion of the site slopes down from southeast to northwest, and all the subject property lies in a gateway area, as designated by the Bristol comprehensive plan, between manufacturing uses at the north and west and agricultural and residential uses at the south and east. Only a small portion of the property is currently within Bristol town limits, which form the site's north and west edges.

# 1.1 Concept Summary & Legal Description

Orchard Hills AWT GPUD is a proposed amendment to an existing GPUD, ordinance number PC03-07. This amendment is seeking to rezone the property from A-1, GPUD B-3, GPUD R-4 and GPUD-R1 to GPUD B3, GPUD M1 and GPUD M2 as shown. These parcels are located in Bristol, Indiana on the East side of State Road 15, approximately 690 feet South of Bloomingdale Drive. The address of the existing parcel on the east side of SR 15 is 54430 SR 15, Bristol, IN 46507.

AWT Inc. are seeking to rezone approximately 161.4 acres of land to GPUD B3, GPUD M1 and GPUD M2 to allow for a new industrial development at the southeast corner of Bristol, Indiana. The development would be constructed in multiple phases.