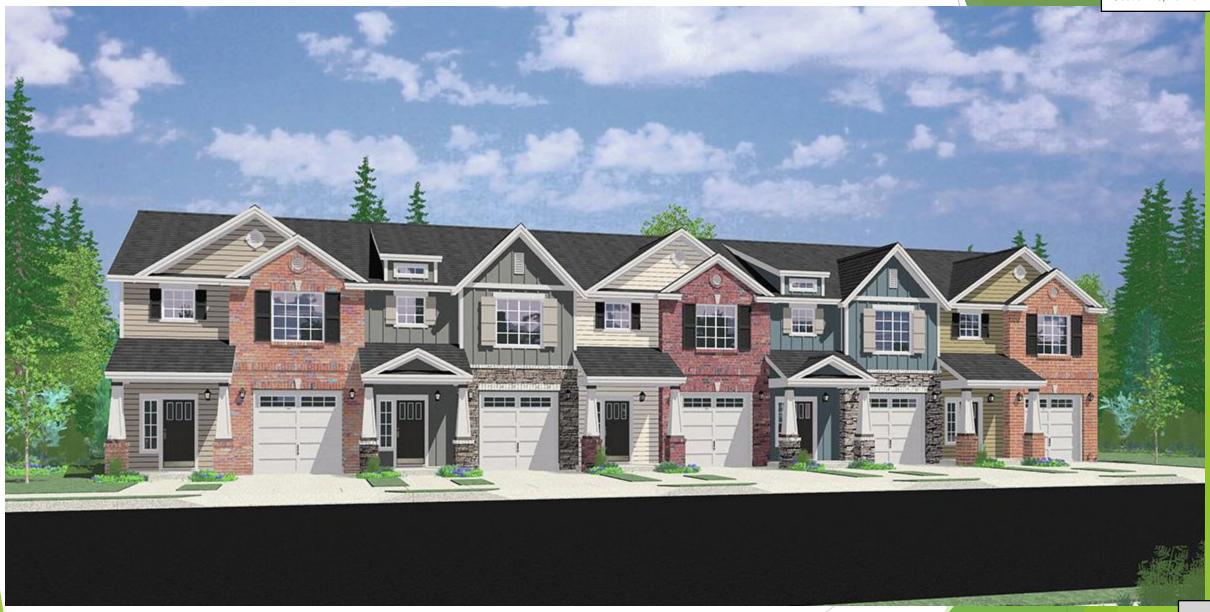

BRISTOL APARTMENTS WILL BE A MULTI-FAMILY RESIDENTIAL AND FUTURE COMMERCIAL SPACE DEVELOPMENT LOCATED ON THE NORTH SIDE OF STATE ROAD 120 IN THE CORPORATE LIMITS OF THE TOWN OF BRISTOL. FIVE RESIDENTIAL BUILDINGS WILL BE CONSTRUCTED WITH 16 UNITS EACH (80 UNITS TOTAL). THERE IS ONE EXISTING RESIDENTIAL BUILDING ON THE PROPERTY. THIS BUILDING WILL REMAIN AND WILL BE UTILIZED/REPURPOSED AS A PRIVATE CLUB HOUSE AND LEASING OFFICE.

## MULTI-FAMILY RESIDENTIAL UNITS

FIVE TWO-STORY MULTI-FAMILY RESIDENTIAL BUILDINGS WILL PROVIDE A TOTAL OF 80 UNITS (16 UNITS PER BUILDING). OVERALL, THE PROJECT WILL PROVIDE 20 1-BEDROOM UNITS AND 60 2-BEDROOM UNITS.