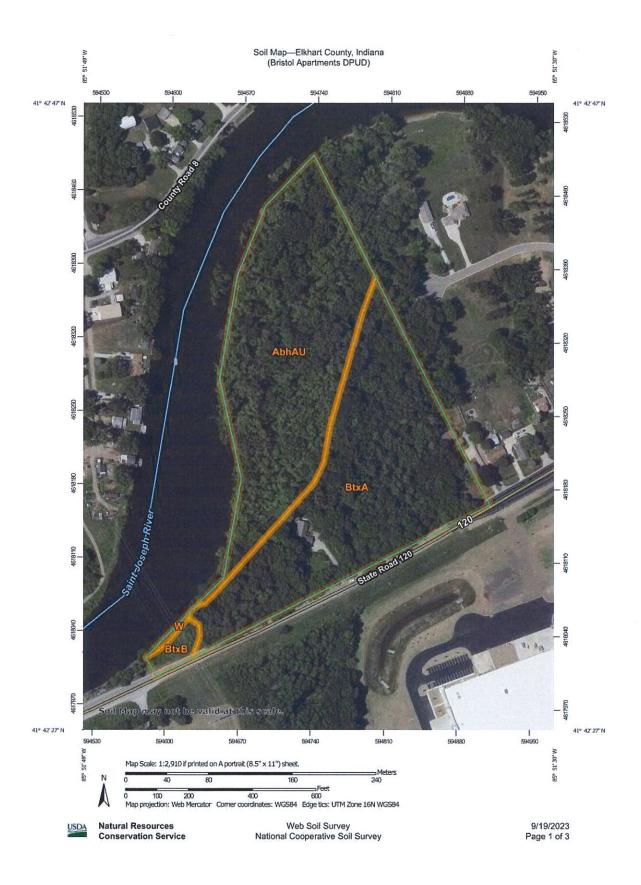

# SOILS

THE SITE IS COMPOSED OF BTXA (BRISTOL LOAMY SAND, 0 TO 2 PERCENT SLOPES) & ABHAU (ADRIAN MUCK UNDRAINED, 0-1% SLOPES – LISTED AS FREQUENTLY PONDING). SOIL

INFORMATION WAS OBTAINED FROM THE "SOIL SURVEY OF ELKHART COUNTY, INDIANA". THE SURVEY WAS PUBLISHED BY THE USDA AND NRCS IN COOPERATION WITH PURDUE UNIVERSITY AND THE STATE SOIL CONSERVATION BOARD.

| Map Unit Symbol             | Map Unit Name                                 | Acres in AOI | Percent of AOI |
|-----------------------------|-----------------------------------------------|--------------|----------------|
| AbhAU                       | Adrian muck, undrained, 0 to 1 percent slopes | 8.4          | 48.2%          |
| BtxA                        | Bristol loamy sand, 0 to 2 percent slopes     | 8.6          | 49.5%          |
| BtxB                        | Bristol loamy sand, 2 to 5 percent slopes     | 0.3          | 1.9%           |
| W                           | Water                                         | 0.1          | 0.3%           |
| Totals for Area of Interest | -                                             | 17.4         | 100.0%         |

AN INFILTRATION STUDY WAS CONDUCTED IN SEPTEMBER 2023 BY WEAVER CONSULTANTS GROUP. THE STUDY IS INCLUDED IN EXHIBIT B.

Page 10 of 13

. SOILS
THE STET IS COMPOSED OF BEAG (BRISTOL LOAMY SAND, D TO 2 PERCENT SLOPES) & ABHAU (ADRIAN MUCH UNDRATNED, D-1% SLOPES). SOIL INFORMATION WAS OBTAINED
FROM THE "SOIL SURVEY OF EKHART COUNTY, INDIAMA". THE SURVEY WAS PUBLISHED BY THE USDA AND INECS IN COOPERATION WITH PURDUE UNIVERSITY AND THE STA.
SOIL CONSERVATION BOARD.
AN INFILTRATION STUDY WAS CONDUCTED IN SEPTEMBER 2023 BY WEAVER CONSULTANTS GROUP. THE STUDY IS INCLUDED IN EXHIBIT B.