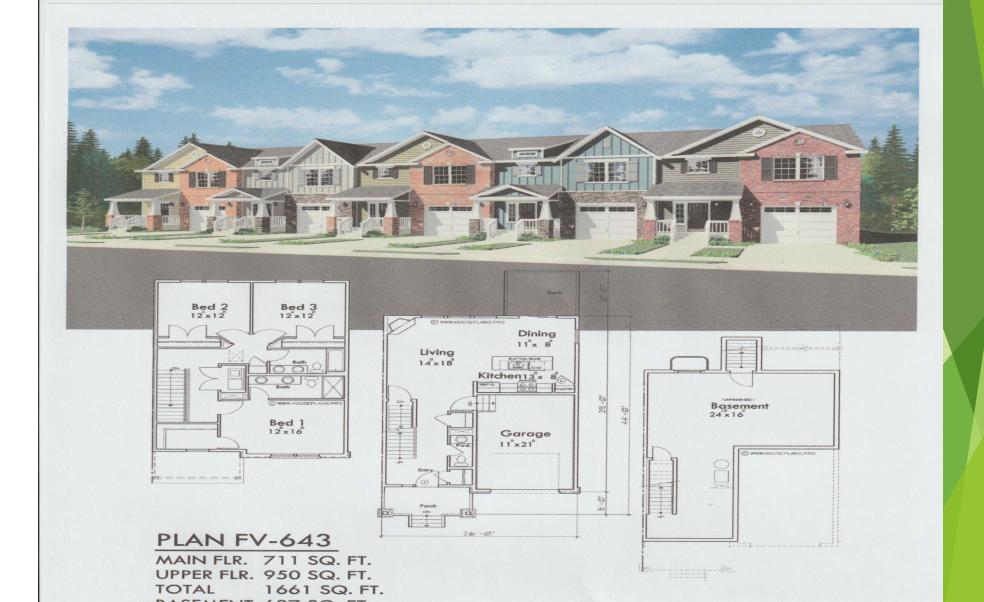

BRISTOL APARTMENTS WILL BE A MULTI-FAMILY RESIDENTIAL AND FUTURE COMMERCIAL SPACE DEVELOPMENT LOCATED ON THE NORTH SIDE OF STATE ROAD 120 IN THE CORPORATE LIMITS OF THE TOWN OF BRISTOL. FIVE RESIDENTIAL BUILDINGS WILL BE CONSTRUCTED WITH 16 UNITS EACH (80 UNITS TOTAL). THERE IS ONE EXISTING RESIDENTIAL BUILDING ON THE PROPERTY. THIS BUILDING WILL REMAIN AND WILL BE UTILIZED/REPURPOSED AS A PRIVATE CLUB HOUSE AND LEASING OFFICE.

## MULTI-FAMILY RESIDENTIAL UNITS

FIVE TWO-STORY MULTI-FAMILY RESIDENTIAL BUILDINGS WILL PROVIDE A TOTAL OF 80 UNITS (16 UNITS PER BUILDING). OVERALL, THE PROJECT WILL PROVIDE 20 1-BEDROOM UNITS AND 60 2-BEDROOM UNITS.