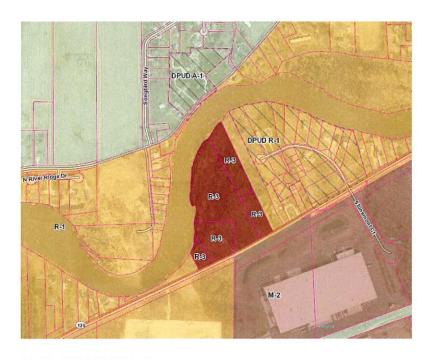

Location: north side of SR 120, 2,680 ft., southwest of CR 21, in Washington Township.

Adjacent Zoning and Land Uses: The following table shows the zoning and current land use for the subject property and adjacent sites.

|                  | Zoning    | Current Land Use        |
|------------------|-----------|-------------------------|
| Subject Property | R-3       | Residential & Wooded    |
| North            | R-1       | St. Joseph River        |
| South            | R-1 & M-2 | Utility & Manufacturing |
| East             | R-1       | Residential             |
| West             | R-1       | St. Joseph River        |

|                  | Zoning    | Current Land Use        |  |
|------------------|-----------|-------------------------|--|
| Subject Property | R-3       | Residential & Wooded    |  |
| North            | R-1       | St. Joseph River        |  |
| South            | R-1 & M-2 | Utility & Manufacturing |  |
| East             | R-1       | Residential             |  |
| West             | R-1       | St. Joseph River        |  |