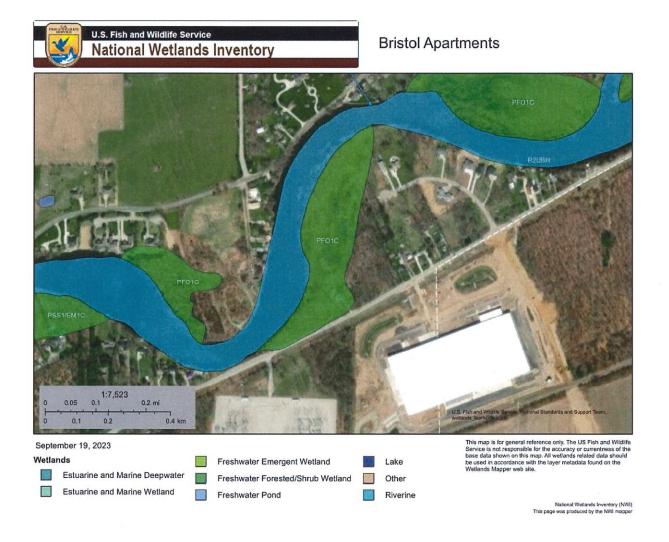

# **WETLANDS**

THE PROJECT SITE IS SHOWN AS PARTIALLY IN A WETLAND IN THE NATIONAL WETLANDS INVENTORY. A FURTHER DELINEATION OF THE SITE INDICATES THAT THE PROJECT AREA IS NOT IN WETLANDS. SEE EXHIBIT C FOR DELINEATION LETTER.