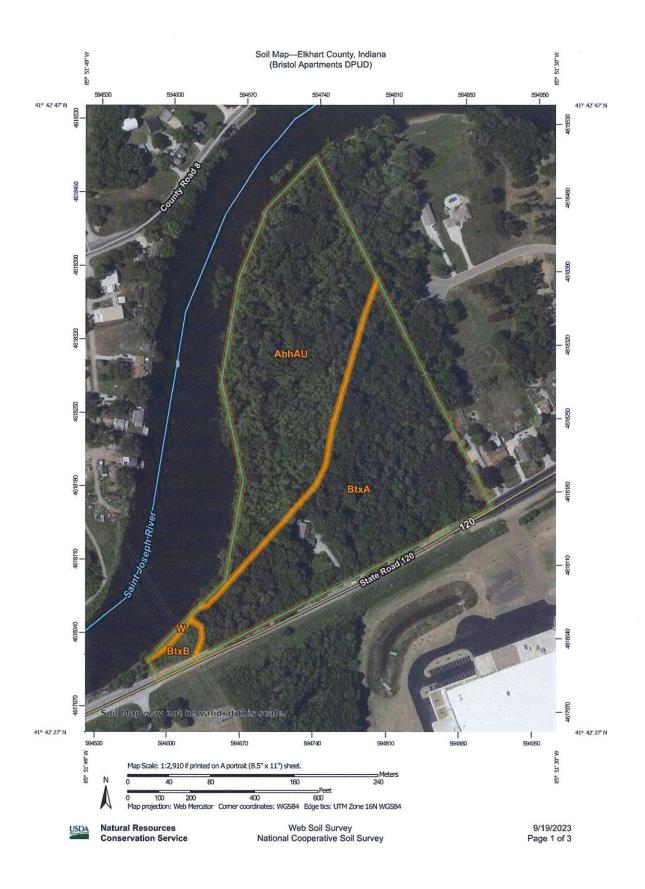

# SOILS

THE SITE IS COMPOSED OF BTXA (BRISTOL LOAMY SAND, 0 TO 2 PERCENT SLOPES) & ABHAU (ADRIAN MUCK UNDRAINED, 0-1% SLOPES – LISTED AS FREQUENTLY PONDING). SOIL

INFORMATION WAS OBTAINED FROM THE "SOIL SURVEY OF ELKHART COUNTY, INDIANA". THE SURVEY WAS PUBLISHED BY THE USDA AND NRCS IN COOPERATION WITH PURDUE UNIVERSITY AND THE STATE SOIL CONSERVATION BOARD.

| Map Unit Symbol             | Map Unit Name                                 | Acres in AOI | Percent of AOI |
|-----------------------------|-----------------------------------------------|--------------|----------------|
| AbhAU                       | Adrian muck, undrained, 0 to 1 percent slopes | 8.4          | 48.2%          |
| BtxA                        | Bristol loamy sand, 0 to 2 percent slopes     | 8.6          | 49.5%          |
| BtxB                        | Bristol loamy sand, 2 to 5 percent slopes     | 0.3          | 1.9%           |
| W                           | Water                                         | 0.1          | 0.3%           |
| Totals for Area of Interest | -                                             | 17.4         | 100.0%         |

AN INFILTRATION STUDY WAS CONDUCTED IN SEPTEMBER 2023 BY WEAVER CONSULTANTS GROUP. THE STUDY IS INCLUDED IN EXHIBIT B.

Page 10 of 13

. SOILS
THE STET IS COMPOSED OF BEAG (BRISTOL LOAMY SAND, D TO 2 PERCENT SLOPES) & ABHAU (ADRIAN MUCH UNDRATNED, D-1% SLOPES). SOIL INFORMATION WAS OBTAINED
FROM THE "SOIL SURVEY OF EKHART COUNTY, INDIAMA". THE SURVEY WAS PUBLISHED BY THE USDA AND INECS IN COOPERATION WITH PURDUE UNIVERSITY AND THE STA.
SOIL CONSERVATION BOARD.
AN INFILTRATION STUDY WAS CONDUCTED IN SEPTEMBER 2023 BY WEAVER CONSULTANTS GROUP. THE STUDY IS INCLUDED IN EXHIBIT B.