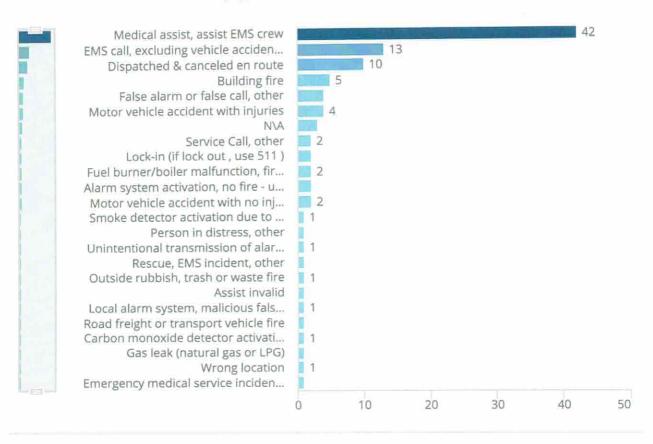

p or extension cord with electric space heaters. Make sure you have plenty of room around any heating device.

If you are going to be out in the cold, dress in layers, including wearing a hat and gloves. Keep extra blankets in your car in case you get stranded.

If you have any questions, please feel free to contact the fire station. If you have an emergency call 911.

Thank you, Nicholas J.A. Kantz Fire Chief

Filters

Alarm Date Range 1/1/24 to 12/31/24



Percent of Incidents with False Alarm

1,124

Percent of False Alarm Calls 0.89%

Incidents over Time



Filters

Alarm Date Range 1/1/24 to 12/31/24

### Breakdown of False Alarm Incidents by Type



Alarm Date Range 12/1/23 to 12/31/23



Filters

Alarm Date Range 12/1/23 to 12/31/23

#### Breakdown of False Alarm Incidents by Type



Bristol Indiana Parks

PO Box 303 Bristol, IN 46507 Tel: 574 848-7007 email:<u>bristolparks@bristolindiana.org</u>



December 10,2024. Bristol Park Board NOTES

Attendance Scott Dreamer( FaceTime) Mikel Ropp, Andrew Medford (absent) Linda Powell RosemMary McDaniel and Jill Swartz

Jill's report. Jill recommend that all appropriations that were negative be balanced out. Linda made the motion and Mikel second. Motion passed.

Cummins Park The new LED lights are now installed.

Pickle Ball tournaments: More information is needed on groups and individuals wanting to set up tournaments. What is the fund raiser, Who is putting it on, who will it benefit, it must benefit a local community charity Or organization. More discussion needed.

Congdon Park the kayak launch regarding has been done, b