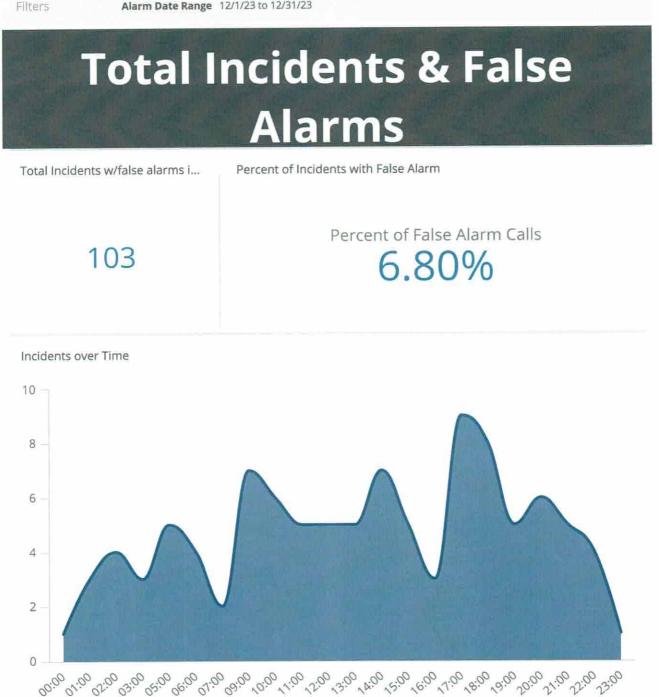

re going to use electric space heaters. Plug them directly into an outlet. Do not use a power strip or extension cord with electric space heaters. Make sure you have plenty of room around any heating device.

If you are going to be out in the cold, dress in layers, including wearing a hat and gloves. Keep extra blankets in your car in case you get stranded.

If you have any questions, please feel free to contact the fire station. If you have an emergency call 911.

Thank you, Nicholas J.A. Kantz Fire Chief

Filters

Alarm Date Range 1/1/24 to 12/31/24



Percent of Incidents with False Alarm

1,124

Percent of False Alarm Calls 0.89%

Incidents over Time



Filters

Alarm Date Range 1/1/24 to 12/31/24

### Breakdown of False Alarm Incidents by Type



Alarm Date Range 12/1/23 to 12/31/23



Filters

Alarm Date Range 12/1/23 to 12/31/23

#### Breakdown of False Alarm Incidents by Type



Bristol Indiana Parks

PO Box 303 Bristol, IN 46507 Tel: 574 848-7007 email:<u>bristolparks@bristolindiana.org</u>



December 10,2024. Bristol Park Board NOTES

Attendance Scott Dreamer( FaceTime) Mikel Ropp, Andrew Medford (absent) Linda Powell RosemMary McDaniel and Jill Swartz

Jill's report. Jill recommend that all appropriations that were negative be balanced out. Linda made the motion and Mikel second. Motion passed.

Cummins Park The new LED lights are now installed.

Pickle Ball tournaments: More information is needed on groups and individuals wanting to set up tournaments. What is the fund raiser, Who is putting it on, who will it benefit, it must benefit a local community charity