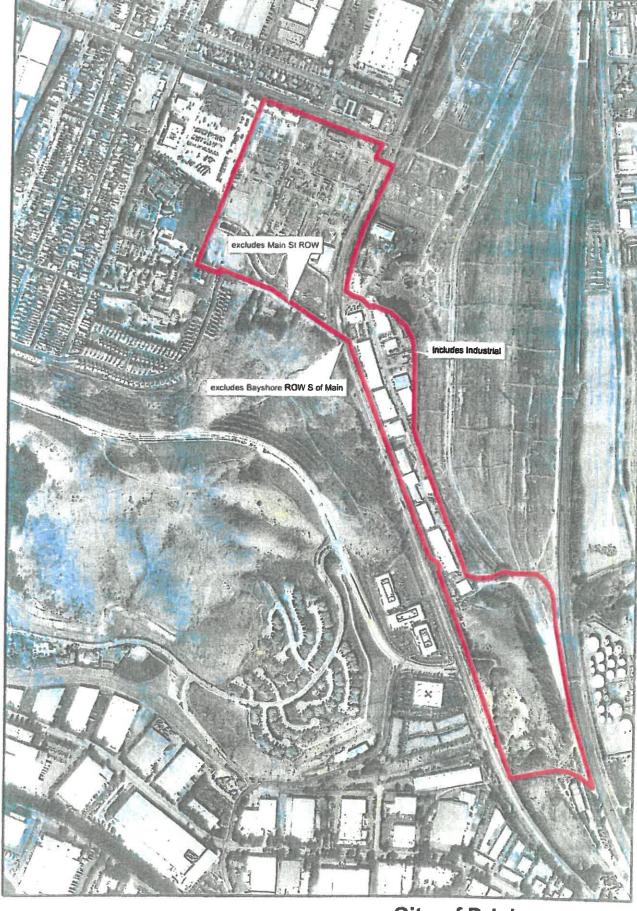

#### **NEW BUSINESS**

- P. Adopt a Resolution to Appoint Jeremy Dennis as City Manager and Authorize the Mayor to Execute the Employment Agreement
- Q. Planning Program-70 Old County Road/Parkside/Crocker Park

(It is being recommended that the City Council provide direction for future planning efforts in this area and authorize staff to prepare a scope of work reflecting the City Council's direction.)