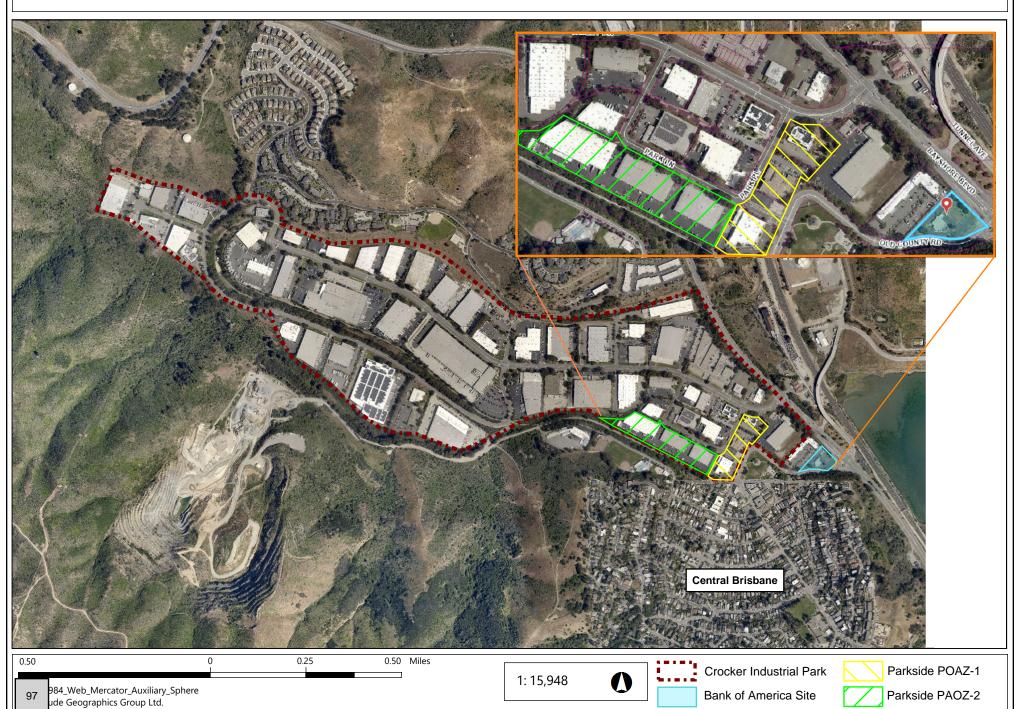

#### **NEW BUSINESS**

- P. Adopt a Resolution to Appoint Jeremy Dennis as City Manager and Authorize the Mayor to Execute the Employment Agreement
- Q. Planning Program-70 Old County Road/Parkside/Crocker Park

(It is being recommended that the City Council provide direction for future planning efforts in this area and authorize staff to prepare a scope of work reflecting the City Council's direction.)