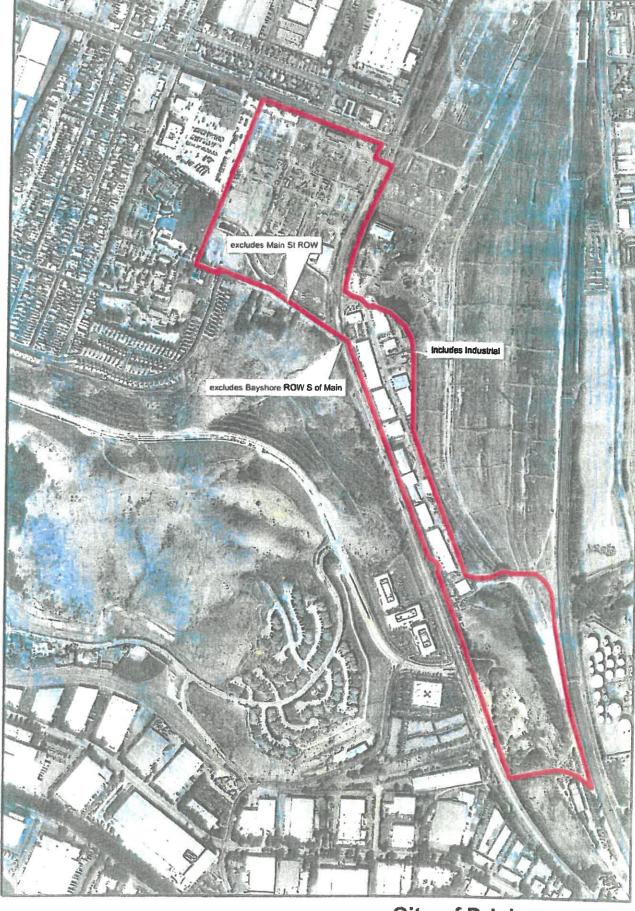

ith Section 6.4 above.

An example of such calculation for an Exhibit C service category and for a related service category not listed in Exhibit C is as follows: if the total of the most current rates in the applicable jurisdictions, which number thirty-two (32), for weekly 2-yard commercial front end loader service per month as of March 31, 2018 were \$4,800, Scavenger Company's Notice of Intention for July 1, 2018 would specify \$150.00 [\$4,800 divided by 32 multiplied by .88 plus the percentage of the Franchise Fee] as the new maximum rate for such service category, and could specify \$300.00 for weekly 4-yard commercial front end loader service per month.

City of Brisbane Solid Waste Collection Zone 1 - A

A STATE OF



City of Brisbane Solid Waste Collection Zone 1 - B

1,500

58



Feet 0 250 500 1,000



City of Brisbane Solid Waste Collection Zone

59







City of Brisbane Solid Waste Collection Zone

| File | Attachment | ts for Item: |
|------|------------|--------------|
|------|------------|--------------|

M. Approve Lyrical Opposition's Lyrical Festival and Fundraiser as a cosponsored event



# CITY COUNCIL AGENDA REPORT

Meeting Date: 5/2/2024

From: Jeff Franco, Recreation Coordinator

Noreen Leek, Parks & Recreation Director

**Subject:** Application for Event Cosponsorship

# **Community Goal/Result**

Community Building & Fundraising

# **Purpose**

Promote cultural and social events that encourage community engagement and provide assistance to local non-profit organizations.

#### Recommendation

Approve Lyrical Opposition's Lyrical Festival and Fu