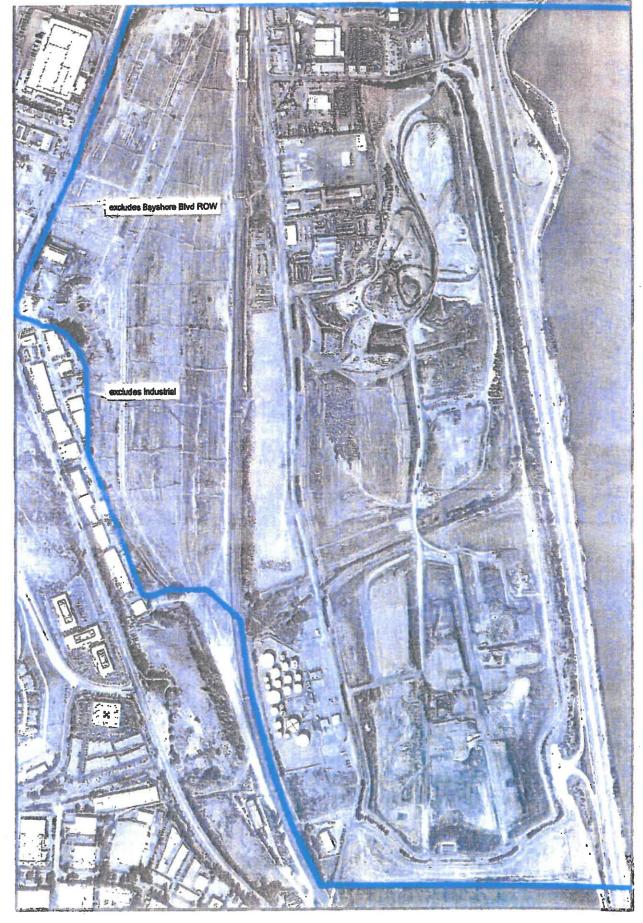

ice category and for a related service category not listed in Exhibit C is as follows: if the total of the most current rates in the applicable jurisdictions, which number thirty-two (32), for weekly 2-yard commercial front end loader service per month as of March 31, 2018 were \$4,800, Scavenger Company's Notice of Intention for July 1, 2018 would specify \$150.00 [\$4,800 divided by 32 multiplied by .88 plus the percentage of the Franchise Fee] as the new maximum rate for such service category, and could specify \$300.00 for weekly 4-yard commercial front end loader service per month.

City of Brisbane Solid Waste Collection Zone 1 - A

A STATE OF



City of Brisbane Solid Waste Collection Zone 1 - B

1,500

58



Feet 0 250 500 1,000



City of Brisbane Solid Waste Collection Zone

59







City of Brisbane Solid Waste Collection Zone

| File | Attachment | ts for Item: |
|------|------------|--------------|
|------|------------|--------------|

M. Approve Lyrical Opposition's Lyrical Festival and Fundraiser as a cosponsored event



# CITY COUNCIL AGENDA REPORT

Meeting Date: 5/2/2024

From: Jeff Franco, Recreation Coordinator

Noreen Leek, Parks & Recreation Director

**Subject:** Application for Event Cosponsorship

# **Community Goal/Result**

Community Building & Fundraising

# **Purpose**

Promote cultural and social events that encourage community engagement and provide assistance to local non-profit organizations.

#### Recommendation

Approve Lyrical Opposition's Lyrical Festival and Fundraiser as a cosponsored event.

# **Background**

Lyrical Opposition a is