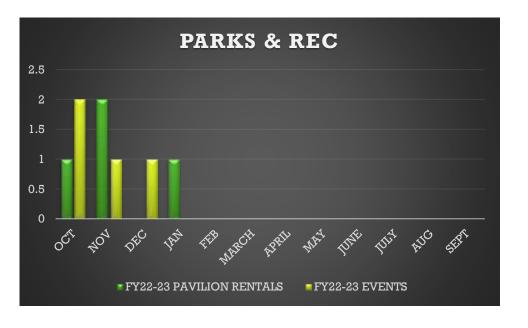

#### NARRATIVE OF ACTIVITY

Park: March 2023

Continue maintenance in all parks

Mowing and weed eating in all parks

Changed out downtown banners for Frontier Days

Working with Chamber to have park ready for Frontier Days

Gardeners are enjoying Community Garden

Several rentals coming up in April

Looking for pool managers

Contractor still cutting cane in Creek