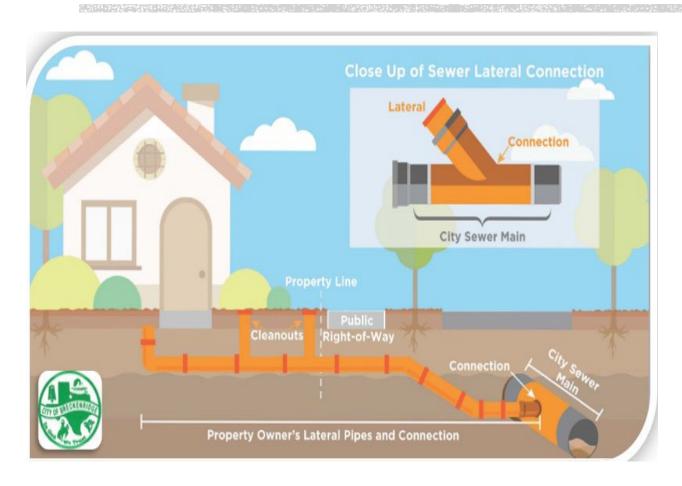

Mayor Pro Tem Durham moved to approve Ordinance 2023-06 establishing contractor registration and associated fees.

14. Discussion and any necessary action regarding sewer stoppages.

City Manager Cynthia Northrop stated that in the past years the city has had an inconsistent approach to addressing sewer stoppages including assuming private property owner's liability for sewer stoppages. This has created a culture of using city resources to trouble-shoot sewer stoppages. Current ordinance is silent on the issue though our cost structure for sewer taps implies the homeowner is responsible for for their service line. Most cities assume property owners are financially responsible for maintenance of their service lines to the main. Recommended options for covering the cost of these repairs are to assess the individual property owner based on cost, or to assess a surcharge to all system users. Clean-outs are also a concern. It is estimated that fifty percent of the properties in the city do not have clean-outs. Staff is recommending an update to the ordinance requiring clean-outs be installed at the curb.

#### RECEIVE REQUESTS FROM COMMISSION MEMBERS/STAFF FOR ITEMS TO BE PLACED ON NEXT MEETING AGENDA

Mayor Pro Tem Durham requested an Ordinance that would require residents to provide cleanouts at the next meeting on March 28, 2023.

Commissioner Mercer moved to approve Resolution 2023-09 as presented. Commissioner Moore seconded the motion. The motion passed 5-0.

3. Discussion and any necessary action regarding approval of Ordinance 2023-07 amending Chapter 21, "Water and Sewers", Article III, "Sewers" to add section 21-45, "Responsibilities of Property owner", requiring property owners to maintain building lateral lines and to install cleanouts.

During the previous commission meeting Commissioners requested an Ordinance that addresses the requirement of requiring property owners to maintain building lateral lines and to install cleanouts. City Manager Cynthia Northrop explained that this does not address the issue of cost assessment.