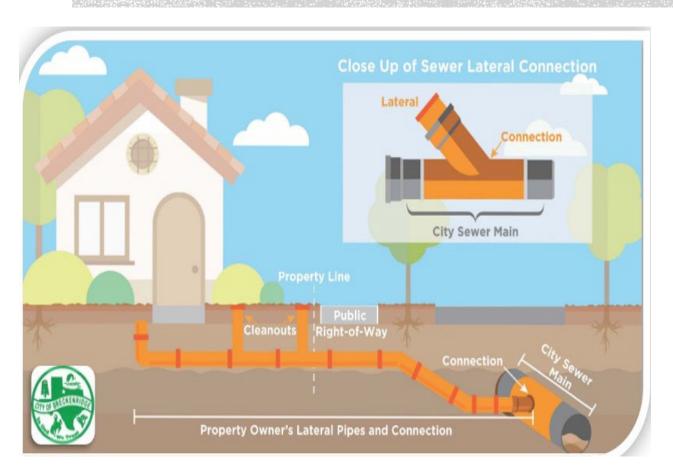

Mayor Pro Tem Durham moved to approve Ordinance 2023-06 establishing contractor registration and associated fees.

14. Discussion and any necessary action regarding sewer stoppages.

City Manager Cynthia Northrop stated that in the past years the city has had an inconsistent approach to addressing sewer stoppages including assuming private property owner's liability for sewer stoppages. This has created a culture of using city resources to trouble-shoot sewer stoppages. Current ordinance is silent on the issue though our cost structure for sewer taps implies the homeowner is responsible for for their service line. Most cities assume property owners are financially responsible for maintenance of their service lines to the main. Recommended options for covering the cost of these repairs are to assess the individual property owner based on cost, or to assess a surcharge to all system users. Clean-outs are also a concern. It is estimated that fifty percent of the properties in the city do not have clean-outs. Staff is recommending an update to the ordinance requiring clean-outs be installed at the curb.

#### RECEIVE REQUESTS FROM COMMISSION MEMBERS/STAFF FOR ITEMS TO BE PLACED ON NEXT MEETING AGENDA

Mayor Pro Tem Durham requested an Ordinance that would require residents to provide cleanouts at the next meeting on March 28, 2023.

Commissioner Mercer moved to approve Resolution 2023-09 as presented. Commissioner Moore seconded the motion. The motion passed 5-0.

3. Discussion and any necessary action regarding approval of Ordinance 2023-07 amending Chapter 21, "Water and Sewers", Article III, "Sewers" to add section 21-45, "Responsibilities of Property owner", requiring property owners to maintain building lateral lines and to install cleanouts.

During the previous commission meeting Commissioners requested an Ordinance that addresses the requirement of requiring property owners to maintain building lateral lines and to install cleanouts. City Manager Cynthia Northrop explained that this does not address the issue of cost assessment.