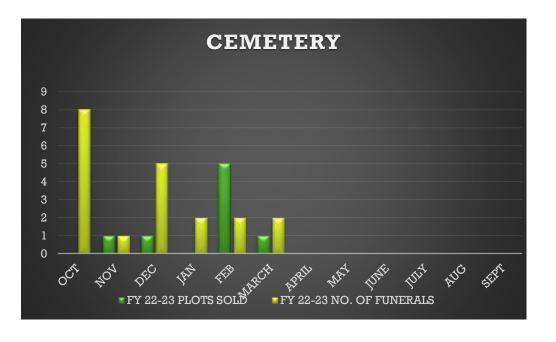

## CHMELERY

Cemetery: March 2023

Marked graves for headstones

Finished annual Clean up of old flowers

Mowing and weed eating has started

Help Park crew change downtown

Banners

**CEMETERY** 