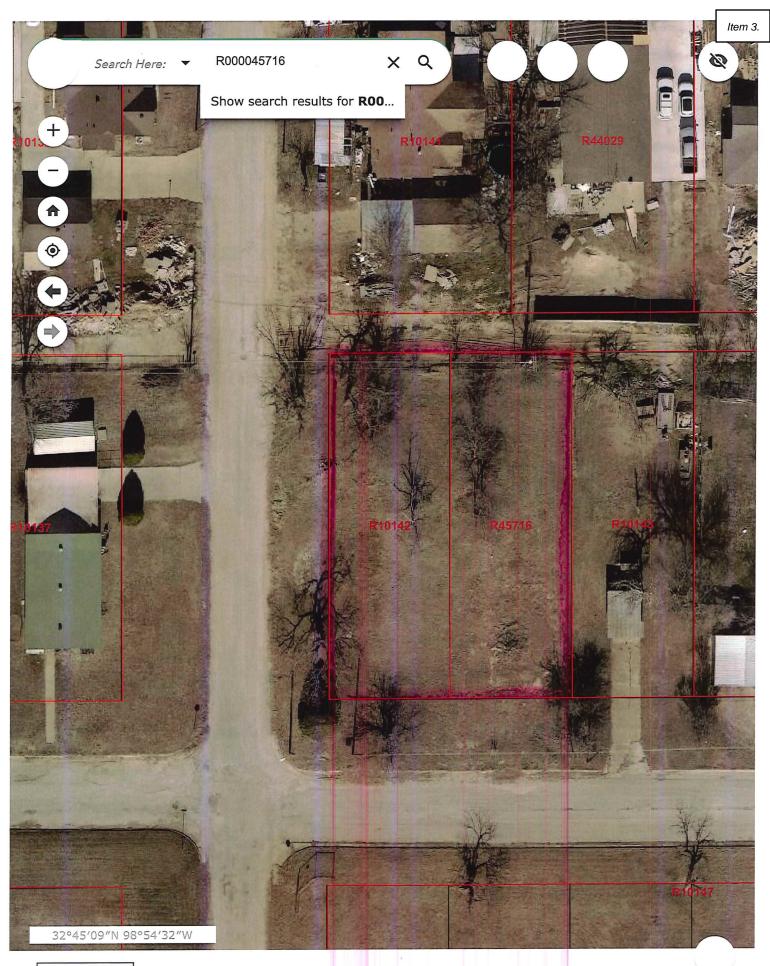

#### **PUBLIC HEARING**

2. Conduct a Public Hearing regarding a request to replat the property located at 612 W. Wheeler and 614 W. Wheeler (currently legally described as Brown Addition, Block 4, Lot 6 and Brown Addition, Block 4, Lot 5) request to replat the properties into one lot. The property owner plans to build a single-family home on the lot.

#### **SCHEDULED AGENDA ITEMS**

3. Consider and make recommendation on request to replat the property located at 612 W. Wheeler and 614 W. Wheeler - currently legally described as Brown Addition, Block 4, Lot 6 and Brown Addition, Block 4, Lot 5 into one lot. The property owner intends to build a single-family home on the lot.