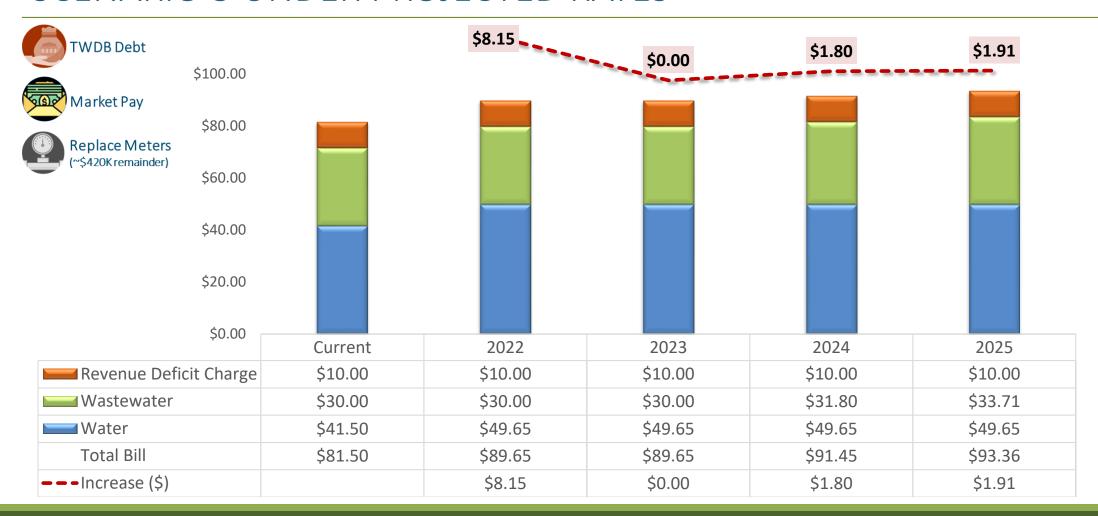

#### INDIVIDUAL CONSIDERATION

- 9. Request to approve Ordinance 21-04 Canceling General Election in accordance with Secretary of State
- 10. Request to approve Ordinance 21-05 Amending Ordinance 19-06, Article I In General, Section 5-1 Building and Residential Codes Adopted
- 11. Request to discuss and possibly take action on Aquatic Center Operations for 2021
- 12. Request to discuss and consider taking action on the Water and Sewer Rates after NewGen Strategies & Solutions Rate Study presentation
- 13. Request to approve Waiver of Encroachment on 311 N. Easton for Andrew Lindon Patrick Drake