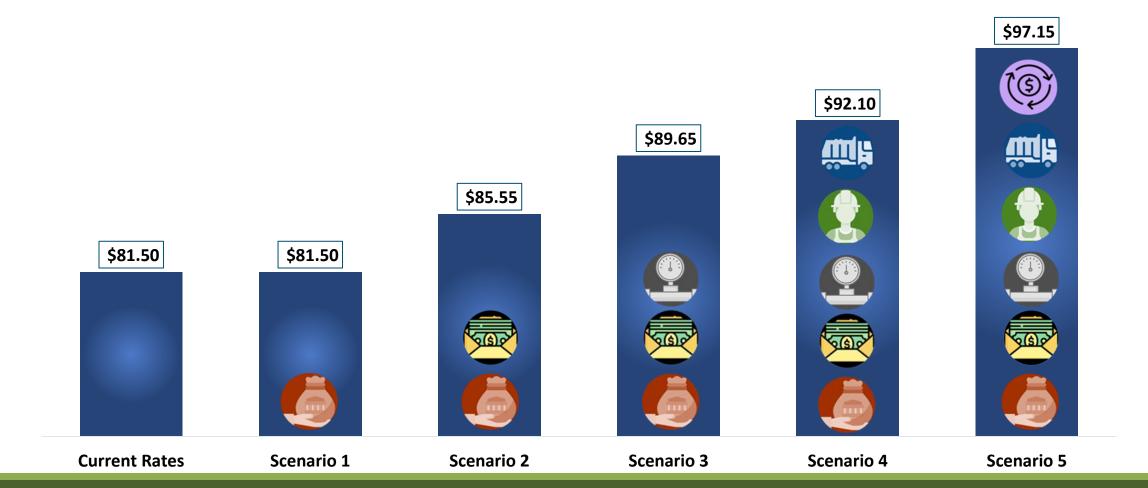

#### INDIVIDUAL CONSIDERATION

- 9. Request to approve Ordinance 21-04 Canceling General Election in accordance with Secretary of State
- 10. Request to approve Ordinance 21-05 Amending Ordinance 19-06, Article I In General, Section 5-1 Building and Residential Codes Adopted
- 11. Request to discuss and possibly take action on Aquatic Center Operations for 2021
- 12. Request to discuss and consider taking action on the Water and Sewer Rates after NewGen Strategies & Solutions Rate Study presentation
- 13. Request to approve Waiver of Encroachment on 311 N. Easton for Andrew Lindon Patrick Drake