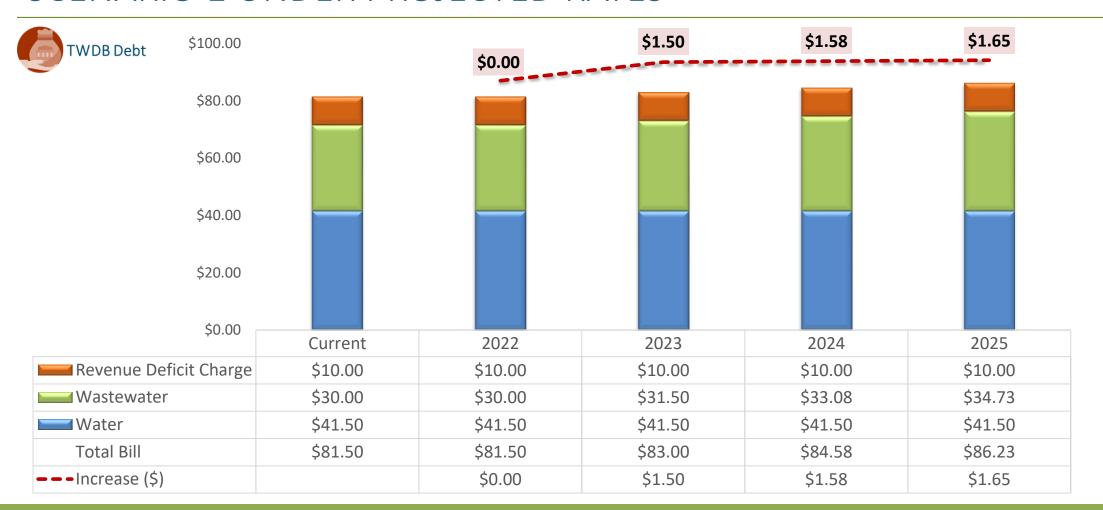

#### INDIVIDUAL CONSIDERATION

- 9. Request to approve Ordinance 21-04 Canceling General Election in accordance with Secretary of State
- 10. Request to approve Ordinance 21-05 Amending Ordinance 19-06, Article I In General, Section 5-1 Building and Residential Codes Adopted
- 11. Request to discuss and possibly take action on Aquatic Center Operations for 2021
- 12. Request to discuss and consider taking action on the Water and Sewer Rates after NewGen Strategies & Solutions Rate Study presentation
- 13. Request to approve Waiver of Encroachment on 311 N. Easton for Andrew Lindon Patrick Drake