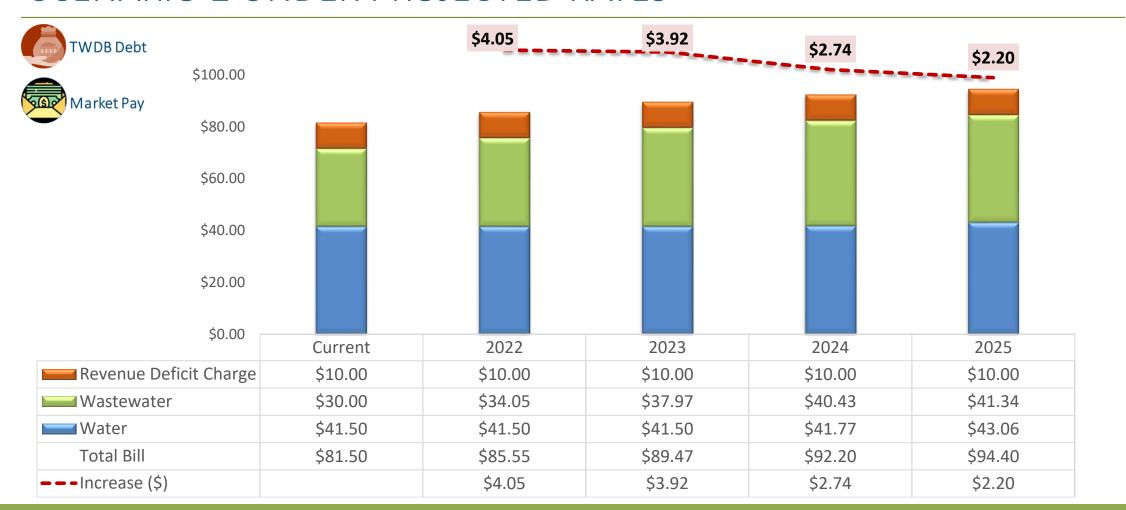

#### INDIVIDUAL CONSIDERATION

- 9. Request to approve Ordinance 21-04 Canceling General Election in accordance with Secretary of State
- 10. Request to approve Ordinance 21-05 Amending Ordinance 19-06, Article I In General, Section 5-1 Building and Residential Codes Adopted
- 11. Request to discuss and possibly take action on Aquatic Center Operations for 2021
- 12. Request to discuss and consider taking action on the Water and Sewer Rates after NewGen Strategies & Solutions Rate Study presentation
- 13. Request to approve Waiver of Encroachment on 311 N. Easton for Andrew Lindon Patrick Drake