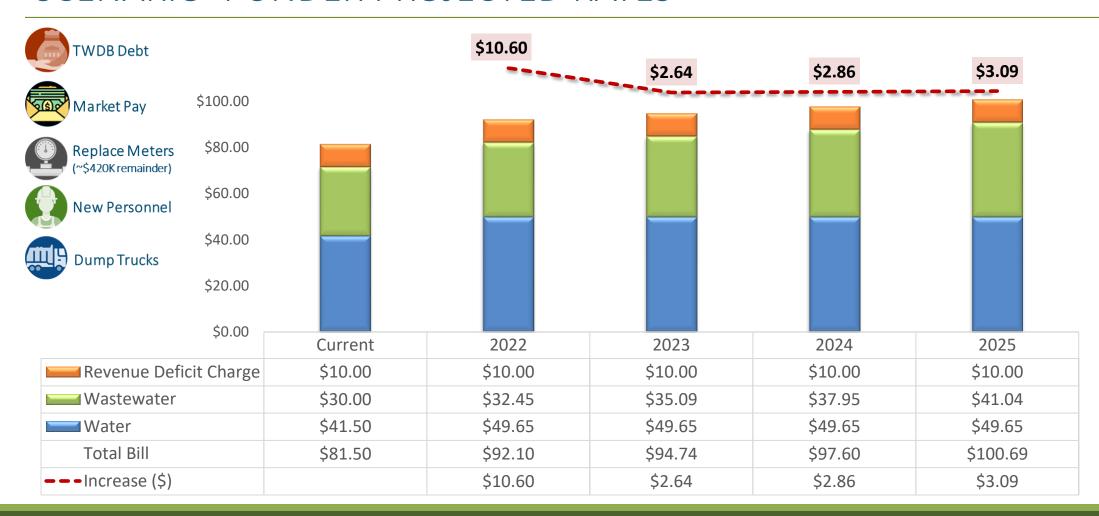

#### INDIVIDUAL CONSIDERATION

- 9. Request to approve Ordinance 21-04 Canceling General Election in accordance with Secretary of State
- 10. Request to approve Ordinance 21-05 Amending Ordinance 19-06, Article I In General, Section 5-1 Building and Residential Codes Adopted
- 11. Request to discuss and possibly take action on Aquatic Center Operations for 2021
- 12. Request to discuss and consider taking action on the Water and Sewer Rates after NewGen Strategies & Solutions Rate Study presentation
- 13. Request to approve Waiver of Encroachment on 311 N. Easton for Andrew Lindon Patrick Drake