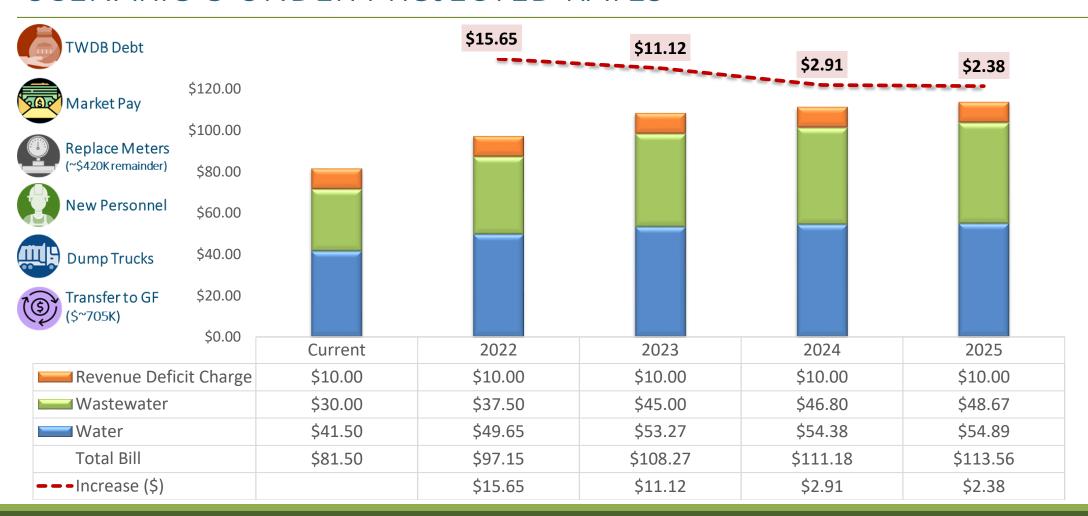

#### INDIVIDUAL CONSIDERATION

- 9. Request to approve Ordinance 21-04 Canceling General Election in accordance with Secretary of State
- 10. Request to approve Ordinance 21-05 Amending Ordinance 19-06, Article I In General, Section 5-1 Building and Residential Codes Adopted
- 11. Request to discuss and possibly take action on Aquatic Center Operations for 2021
- 12. Request to discuss and consider taking action on the Water and Sewer Rates after NewGen Strategies & Solutions Rate Study presentation
- 13. Request to approve Waiver of Encroachment on 311 N. Easton for Andrew Lindon Patrick Drake