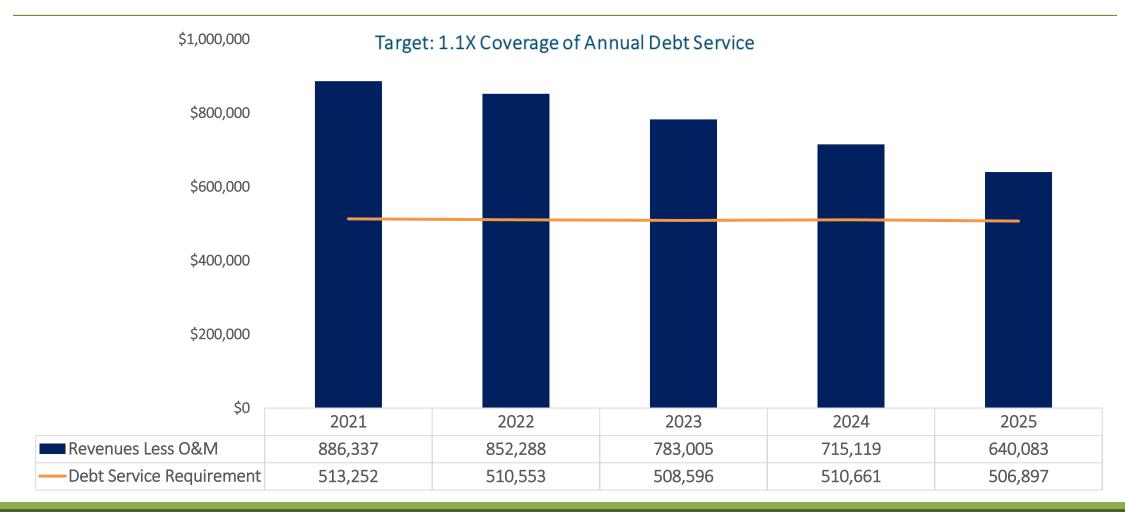

#### INDIVIDUAL CONSIDERATION

- 9. Request to approve Ordinance 21-04 Canceling General Election in accordance with Secretary of State
- 10. Request to approve Ordinance 21-05 Amending Ordinance 19-06, Article I In General, Section 5-1 Building and Residential Codes Adopted
- 11. Request to discuss and possibly take action on Aquatic Center Operations for 2021
- 12. Request to discuss and consider taking action on the Water and Sewer Rates after NewGen Strategies & Solutions Rate Study presentation
- 13. Request to approve Waiver of Encroachment on 311 N. Easton for Andrew Lindon Patrick Drake