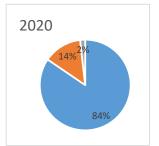

#### City of Breckenridge Data 2014 2017 Year 2010 2011 2012 2013 2015 2016 2018 2019 2020 2021 Homesites 2936 2946 3030 2983 3050 2819 2815 2817 2813 2791 2811 2797 Subject to HS 1305 1297 1311 1328 1286 1264 1252 1245 1209 1195 1182 1150 **Homestead Value** 69,416,650 70,277,420 73,172,510 80,683,620 82,107,640 82,473,130 84,806,304 85,348,530 83,708,239 82,227,556 79,610,899 87,617,920 Average HS Value 53,193 54,185 55,814 60,756 63,847 65,248 67,737 68,553 69,238 \$ 68,810 \$ 67,353 \$ 76.189 Cap Loss 1,337,820 500,520 4,351,930 13,775,040 9,040,070 5,052,120 3,643,066 2,161,790 1,416,201 \$ 1,213,414 \$ 2,074,221 \$ 21,932,900 1,015 Avg Cap Loss 1,025 386 3,320 10,373 7,030 3,997 2,910 1,736 1,171 \$ 1,755 \$ 19,072 Over 65 1,322,560 1,306,190 1,328,180 1,429,130 1,427,890 1,419,000 1,431,000 1,413,000 1,338,000 1,350,000 1,346,940 \$ 1,299,000 Disabled 251,550 244,940 245,140 236,350 219,000 237,000 261,000 264,000 816,680 651,750 \$ 648,730 \$ 950,980 1,003,680 \$ 1,171,940 \$ 1,477,530 \$ 1,523,900 \$ 1,522,590 \$ 1,498,260 \$ Veterans Disabaled 516,290 \$ 1,012,270 2,069,380 Tax Rate by Entity Breckenridge ISD Taxable Values by Type Tax Levy by Entitiy \$9,000,000,00000 \$600,000,000 3.50000 \$8,000,000.00000 3.00000 \$500,000,000 \$7,000,000.00000 2.50000 \$6,000,000.00000 \$400,000,000 2.00000 \$5,000,000.00000 \$300,000,000 \$4,000,000.00000 1.50000 \$200,000,000 \$3,000,000.00000 1.00000 \$2,000,000.00000 \$100,000,000 0.50000 \$1,000,000.00000 0.00000 Industry Mineral Breck ISD — City of Breck - Stephens Memorial Hosp City Res Total -----Hospital County Res Total Appraised Homestead Values Average Homestead Individual Homesites vs Homesteads \$100,000,000 \$80,000 3500 \$90,000,000 \$70,000 3000 \$80,000,000 \$60,000 2500 \$70,000,000 \$50,000 2000 \$60,000,000 \$50,000,000 \$40,000 1500 \$40,000,000 \$30,000 1000 \$30,000,000 \$20,000 500 \$20,000,000 \$10,000 \$10,000,000 2010 2011 2012 2013 2014 2015 2016 2017 2018 2019 2020 2021 2010 2011 2012 2013 2014 2015 2016 2017 2018 2019 2020 2021 ——Homestead Value ——Cap Loss ——Average HS Value ——Avg Cap Loss Homesites ——Subject to HS **Number of Exemptions** Values of Exemptions Homestead by City & County \$14,000,000 3000 1000 \$12,000,000 800 \$10,000,000 2000 \$8,000,000 600 1500 \$6,000,000 400 \$4,000,000 1000 200 \$2,000,000 500 2010 2011 2012 2013 2014 2015 2016 2017 2018 2019 2020 2021 2010 2011 2012 2013 2014 2015 2016 2017 2018 2019 2020 2021 Over 65 Disabled Veterans Disabaled Over 65 Disabled Veterans Disabaled Series1 — Series2 — Series3 — Series4 — Series5 — Series6