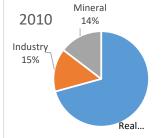

## City of Breckenridge

| Year | Real              |    | Industry   |    | Mineral    |    | Total       |    | Tax       | %     |
|------|-------------------|----|------------|----|------------|----|-------------|----|-----------|-------|
| 2010 | \$<br>136,788,170 | \$ | 28,328,090 | \$ | 28,280,304 | \$ | 193,396,564 | \$ | 1,570,423 | 0.81% |
| 2011 | \$<br>139,020,720 | \$ | 30,336,030 | \$ | 19,391,985 | \$ | 188,748,735 | \$ | 1,795,548 | 0.95% |
| 2012 | \$<br>153,830,590 | \$ | 34,552,660 | \$ | 19,814,709 | \$ | 208,197,959 | \$ | 1,866,131 | 0.90% |
| 2013 | \$<br>184,239,950 | \$ | 33,353,513 | \$ | 15,432,121 | \$ | 233,025,584 | \$ | 1,701,900 | 0.73% |
| 2014 | \$<br>180,788,650 | \$ | 38,187,974 | \$ | 19,537,540 | \$ | 238,514,164 | \$ | 1,732,844 | 0.73% |
| 2015 | \$<br>185,315,480 | \$ | 40,991,306 | \$ | 8,687,111  | \$ | 234,993,897 | \$ | 1,848,552 | 0.79% |
| 2016 | \$<br>188,948,540 | \$ | 33,776,624 | \$ | 3,726,092  | \$ | 226,451,256 | \$ | 1,912,478 | 0.84% |
| 2017 | \$<br>188,964,270 | \$ | 33,305,930 | \$ | 5,443,584  | \$ | 227,713,784 | \$ | 1,908,590 | 0.84% |
| 2018 | \$<br>188,919,692 | \$ | 33,106,922 | \$ | 5,156,741  | \$ | 227,183,355 | \$ | 1,897,982 | 0.84% |
| 2019 | \$<br>187,282,248 | \$ | 32,069,791 | \$ | 6,464,769  | \$ | 225,816,808 | \$ | 1,991,382 | 0.88% |
| 2020 | \$<br>188,073,648 | \$ | 30,445,603 | \$ | 4,030,303  | \$ | 222,549,554 | \$ | 2,022,623 | 0.91% |
| 2021 | \$<br>231,797,047 | \$ | 32,128,708 | \$ | 3,601,742  | \$ | 267,527,497 | \$ | 2,251,329 | 0.84% |