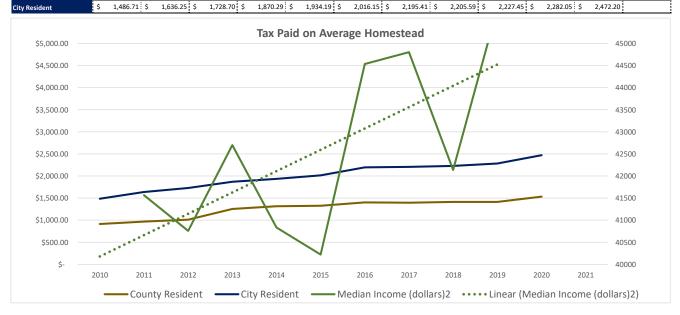

#### **Breckenridge ISD**

| Year              | 2010       | 2011       | 2012        | 2013        | 2014        | 2015        | 2016        | 2017        | 2018        | 2019        | 2020         | 2021   |
|-------------------|------------|------------|-------------|-------------|-------------|-------------|-------------|-------------|-------------|-------------|--------------|--------|
| Homesites         | 5205       | 5187       | 5319        | 5869        | 5434        | 5383        | 5669        | 5658        | 5588        | 5555        | 5479         | 5641   |
| Subject to HS     | 2372       | 2381       | 2414        | 2453        | 2416        | 2385        | 2377        | 2366        | 2317        | 2329        | 2316         | 2286   |
| Average HS Value  | \$ 61,555  | \$ 63,759  | \$ 65,171   | \$ 69,226   | \$ 71,781   | \$ 73,447   | \$ 76,419   | \$ 78,140   | \$ 79,678   | \$ 81,024   | \$ 83,704 \$ | 93,817 |
| Stephens County   | 0.63720    | 0.66490    | 0.77170     | 0.74200     | 0.75430     | 0.80000     | 0.80000     | 0.75160     | 0.73280     | 0.76270     | 0.80000      |        |
| Breck ISD         | 1.12130    | 1.11684    | 1.01103     | 1.12945     | 1.12945     | 1.16000     | 1.17850     | 1.16850     | 1.17000     | 1.06835     | 1.05470      |        |
| City of Breck     | 0.93000    | 1.04730    | 1.10253     | 0.89000     | 0.86183     | 0.94000     | 1.04000     | 1.03650     | 1.02000     | 1.07000     | 1.12229      |        |
| Stephens Memorial | 0.00000    | 0.00000    | 0.00000     | 0.18500     | 0.18500     | 0.23988     | 0.23988     | 0.23988     | 0.23988     | 0.24509     | 0.29152      |        |
| County Resident   | \$ 914.25  | \$ 968.50  | \$ 1,010.17 | \$ 1,254.18 | \$ 1,315.56 | \$ 1,325.75 | \$ 1,400.65 | \$ 1,395.67 | \$ 1,414.74 | \$ 1,415.09 | \$ 1,532.80  |        |
|                   | ć 1.40C.71 | ć 1.636.3E | ć 4.700.70  | ć 1.070.20  | ć 103410    | ć 2.01C.1E  | ć 2.10F.41  | ć 2.20F.F0  | ć 2.227.45  | ć 2.202.0E  | ć 2.472.20   |        |