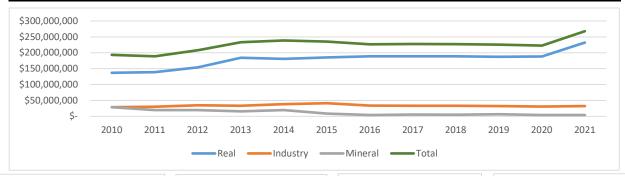

## City of Breckenridge

| Year | Real              |    | Industry   |    | Mineral    |    | Total       |    | Tax       | %     |
|------|-------------------|----|------------|----|------------|----|-------------|----|-----------|-------|
| 2010 | \$<br>136,788,170 | \$ | 28,328,090 | \$ | 28,280,304 | \$ | 193,396,564 | \$ | 1,570,423 | 0.81% |
| 2011 | \$<br>139,020,720 | \$ | 30,336,030 | \$ | 19,391,985 | \$ | 188,748,735 | \$ | 1,795,548 | 0.95% |
| 2012 | \$<br>153,830,590 | \$ | 34,552,660 | \$ | 19,814,709 | \$ | 208,197,959 | \$ | 1,866,131 | 0.90% |
| 2013 | \$<br>184,239,950 | \$ | 33,353,513 | \$ | 15,432,121 | \$ | 233,025,584 | \$ | 1,701,900 | 0.73% |
| 2014 | \$<br>180,788,650 | \$ | 38,187,974 | \$ | 19,537,540 | \$ | 238,514,164 | \$ | 1,732,844 | 0.73% |
| 2015 | \$<br>185,315,480 | \$ | 40,991,306 | \$ | 8,687,111  | \$ | 234,993,897 | \$ | 1,848,552 | 0.79% |
| 2016 | \$<br>188,948,540 | \$ | 33,776,624 | \$ | 3,726,092  | \$ | 226,451,256 | \$ | 1,912,478 | 0.84% |
| 2017 | \$<br>188,964,270 | \$ | 33,305,930 | \$ | 5,443,584  | \$ | 227,713,784 | \$ | 1,908,590 | 0.84% |
| 2018 | \$<br>188,919,692 | \$ | 33,106,922 | \$ | 5,156,741  | \$ | 227,183,355 | \$ | 1,897,982 | 0.84% |
| 2019 | \$<br>187,282,248 | \$ | 32,069,791 | \$ | 6,464,769  | \$ | 225,816,808 | \$ | 1,991,382 | 0.88% |
| 2020 | \$<br>188,073,648 | \$ | 30,445,603 | \$ | 4,030,303  | \$ | 222,549,554 | \$ | 2,022,623 | 0.91% |
| 2021 | \$<br>231,797,047 | \$ | 32,128,708 | \$ | 3,601,742  | \$ | 267,527,497 | \$ | 2,251,329 | 0.84% |