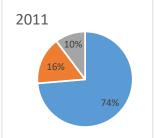

## City of Breckenridge

| Year | Real              |    | Industry   |    | Mineral    |    | Total       |    | Tax       | %     |
|------|-------------------|----|------------|----|------------|----|-------------|----|-----------|-------|
| 2010 | \$<br>136,788,170 | \$ | 28,328,090 | \$ | 28,280,304 | \$ | 193,396,564 | \$ | 1,570,423 | 0.81% |
| 2011 | \$<br>139,020,720 | \$ | 30,336,030 | \$ | 19,391,985 | \$ | 188,748,735 | \$ | 1,795,548 | 0.95% |
| 2012 | \$<br>153,830,590 | \$ | 34,552,660 | \$ | 19,814,709 | \$ | 208,197,959 | \$ | 1,866,131 | 0.90% |
| 2013 | \$<br>184,239,950 | \$ | 33,353,513 | \$ | 15,432,121 | \$ | 233,025,584 | \$ | 1,701,900 | 0.73% |
| 2014 | \$<br>180,788,650 | \$ | 38,187,974 | \$ | 19,537,540 | \$ | 238,514,164 | \$ | 1,732,844 | 0.73% |
| 2015 | \$<br>185,315,480 | \$ | 40,991,306 | \$ | 8,687,111  | \$ | 234,993,897 | \$ | 1,848,552 | 0.79% |
| 2016 | \$<br>188,948,540 | \$ | 33,776,624 | \$ | 3,726,092  | \$ | 226,451,256 | \$ | 1,912,478 | 0.84% |
| 2017 | \$<br>188,964,270 | \$ | 33,305,930 | \$ | 5,443,584  | \$ | 227,713,784 | \$ | 1,908,590 | 0.84% |
| 2018 | \$<br>188,919,692 | \$ | 33,106,922 | \$ | 5,156,741  | \$ | 227,183,355 | \$ | 1,897,982 | 0.84% |
| 2019 | \$<br>187,282,248 | \$ | 32,069,791 | \$ | 6,464,769  | \$ | 225,816,808 | \$ | 1,991,382 | 0.88% |
| 2020 | \$<br>188,073,648 | \$ | 30,445,603 | \$ | 4,030,303  | \$ | 222,549,554 | \$ | 2,022,623 | 0.91% |
| 2021 | \$<br>231,797,047 | \$ | 32,128,708 | \$ | 3,601,742  | \$ | 267,527,497 | \$ | 2,251,329 | 0.84% |