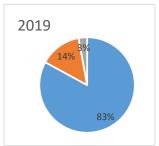

#### City of Breckenridge Data 2014 2017 Year 2010 2011 2012 2013 2015 2016 2018 2019 2020 2021 Homesites 2936 2946 3030 2983 3050 2819 2815 2817 2813 2791 2811 2797 Subject to HS 1305 1297 1311 1328 1286 1264 1252 1245 1209 1195 1182 1150 **Homestead Value** 69,416,650 70,277,420 73,172,510 80,683,620 82,107,640 82,473,130 84,806,304 85,348,530 83,708,239 82,227,556 79,610,899 87,617,920 Average HS Value 53,193 54,185 55,814 60,756 63,847 65,248 67,737 68,553 69,238 \$ 68,810 \$ 67,353 \$ 76.189 Cap Loss 1,337,820 500,520 4,351,930 13,775,040 9,040,070 5,052,120 3,643,066 2,161,790 1,416,201 \$ 1,213,414 \$ 2,074,221 \$ 21,932,900 1,015 Avg Cap Loss 1,025 386 3,320 10,373 7,030 3,997 2,910 1,736 1,171 \$ 1,755 \$ 19,072 Over 65 1,322,560 1,306,190 1,328,180 1,429,130 1,427,890 1,419,000 1,431,000 1,413,000 1,338,000 1,350,000 1,346,940 \$ 1,299,000 Disabled 251,550 244,940 245,140 236,350 219,000 237,000 261,000 264,000 816,680 651,750 \$ 648,730 \$ 950,980 1,003,680 \$ 1,171,940 \$ 1,477,530 \$ 1,523,900 \$ 1,522,590 \$ 1,498,260 \$ Veterans Disabaled 516,290 \$ 1,012,270 2,069,380 Tax Rate by Entity Breckenridge ISD Taxable Values by Type Tax Levy by Entitiy \$9,000,000,00000 \$600,000,000 3.50000 \$8,000,000.00000 3.00000 \$500,000,000 \$7,000,000.00000 2.50000 \$6,000,000.00000 \$400,000,000 2.00000 \$5,000,000.00000 \$300,000,000 \$4,000,000.00000 1.50000 \$200,000,000 \$3,000,000.00000 1.00000 \$2,000,000.00000 \$100,000,000 0.50000 \$1,000,000.00000 0.00000 Industry Mineral Breck ISD — City of Breck - Stephens Memorial Hosp City Res Total -----Hospital County Res Total Appraised Homestead Values Average Homestead Individual Homesites vs Homesteads \$100,000,000 \$80,000 3500 \$90,000,000 \$70,000 3000 \$80,000,000 \$60,000 2500 \$70,000,000 \$50,000 2000 \$60,000,000 \$50,000,000 \$40,000 1500 \$40,000,000 \$30,000 1000 \$30,000,000 \$20,000 500 \$20,000,000 \$10,000 \$10,000,000 2010 2011 2012 2013 2014 2015 2016 2017 2018 2019 2020 2021 2010 2011 2012 2013 2014 2015 2016 2017 2018 2019 2020 2021 ——Homestead Value ——Cap Loss ——Average HS Value ——Avg Cap Loss Homesites ——Subject to HS **Number of Exemptions** Values of Exemptions Homestead by City & County \$14,000,000 3000 1000 \$12,000,000 800 \$10,000,000 2000 \$8,000,000 600 1500 \$6,000,000 400 \$4,000,000 1000 200 \$2,000,000 500 2010 2011 2012 2013 2014 2015 2016 2017 2018 2019 2020 2021 2010 2011 2012 2013 2014 2015 2016 2017 2018 2019 2020 2021 Over 65 Disabled Veterans Disabaled Over 65 Disabled Veterans Disabaled Series1 — Series2 — Series3 — Series4 — Series5 — Series6