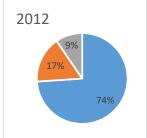

## City of Breckenridge

| Year | Real              |    | Industry   |    | Mineral    |    | Total       |    | Tax       | %     |
|------|-------------------|----|------------|----|------------|----|-------------|----|-----------|-------|
| 2010 | \$<br>136,788,170 | \$ | 28,328,090 | \$ | 28,280,304 | \$ | 193,396,564 | \$ | 1,570,423 | 0.81% |
| 2011 | \$<br>139,020,720 | \$ | 30,336,030 | \$ | 19,391,985 | \$ | 188,748,735 | \$ | 1,795,548 | 0.95% |
| 2012 | \$<br>153,830,590 | \$ | 34,552,660 | \$ | 19,814,709 | \$ | 208,197,959 | \$ | 1,866,131 | 0.90% |
| 2013 | \$<br>184,239,950 | \$ | 33,353,513 | \$ | 15,432,121 | \$ | 233,025,584 | \$ | 1,701,900 | 0.73% |
| 2014 | \$<br>180,788,650 | \$ | 38,187,974 | \$ | 19,537,540 | \$ | 238,514,164 | \$ | 1,732,844 | 0.73% |
| 2015 | \$<br>185,315,480 | \$ | 40,991,306 | \$ | 8,687,111  | \$ | 234,993,897 | \$ | 1,848,552 | 0.79% |
| 2016 | \$<br>188,948,540 | \$ | 33,776,624 | \$ | 3,726,092  | \$ | 226,451,256 | \$ | 1,912,478 | 0.84% |
| 2017 | \$<br>188,964,270 | \$ | 33,305,930 | \$ | 5,443,584  | \$ | 227,713,784 | \$ | 1,908,590 | 0.84% |
| 2018 | \$<br>188,919,692 | \$ | 33,106,922 | \$ | 5,156,741  | \$ | 227,183,355 | \$ | 1,897,982 | 0.84% |
| 2019 | \$<br>187,282,248 | \$ | 32,069,791 | \$ | 6,464,769  | \$ | 225,816,808 | \$ | 1,991,382 | 0.88% |
| 2020 | \$<br>188,073,648 | \$ | 30,445,603 | \$ | 4,030,303  | \$ | 222,549,554 | \$ | 2,022,623 | 0.91% |
| 2021 | \$<br>231,797,047 | \$ | 32,128,708 | \$ | 3,601,742  | \$ | 267,527,497 | \$ | 2,251,329 | 0.84% |