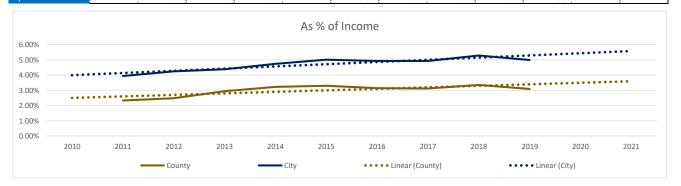

#### As % of Income 2.48% 2.33% 3.15% 2.94% 3.22% 3.30% 3.12% 3.36% 3.09% 3.94% 4.24% 4.38% 4.74% 5.01% 4.93% 4.92% 5.29% 4.98%