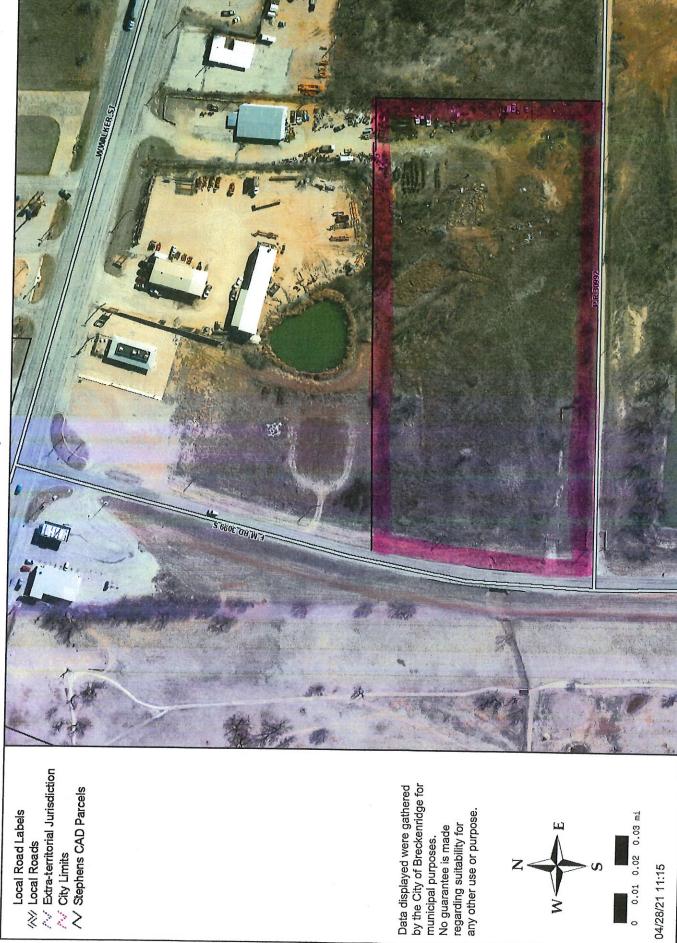

# INDIVIDUAL CONSIDERATION

3. Request to approve Planning and Zoning Commission recommendations:

A. PZ 21-01 - Billy Cook requests zone change from C-3 - General Business District to MH - Mobile Home Dwelling District at A1197 LAL, Sec 7, Tract NE/4, 6.000 acres in Breckenridge, Texas.