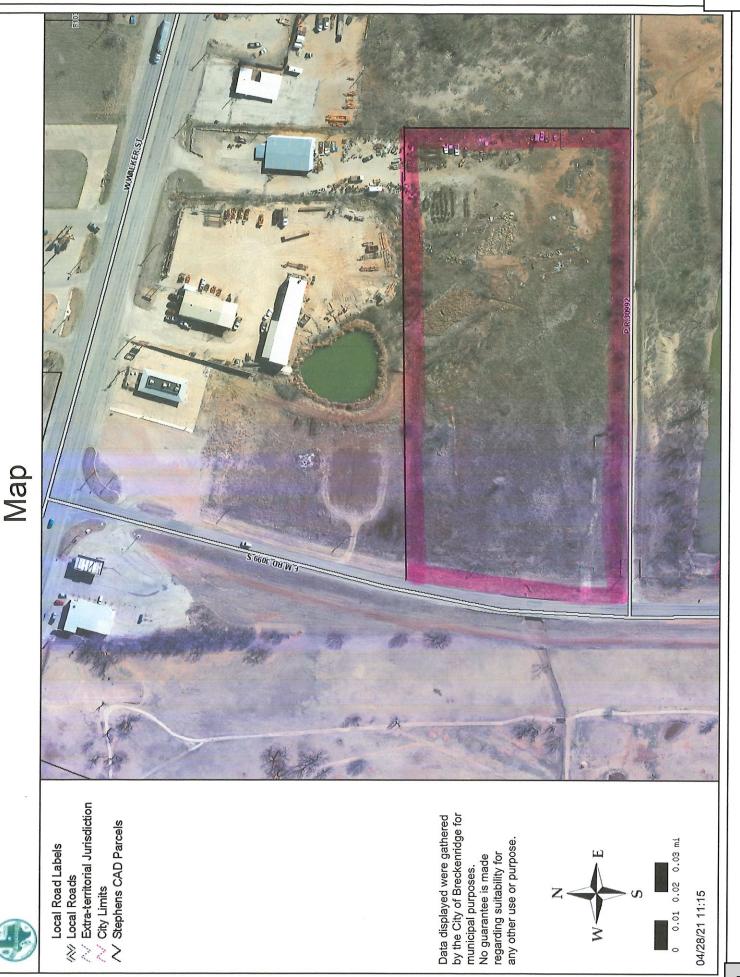

# INDIVIDUAL CONSIDERATION

3. Request to approve Planning and Zoning Commission recommendations:

A. PZ 21-01 - Billy Cook requests zone change from C-3 - General Business District to MH - Mobile Home Dwelling District at A1197 LAL, Sec 7, Tract NE/4, 6.000 acres in Breckenridge, Texas.