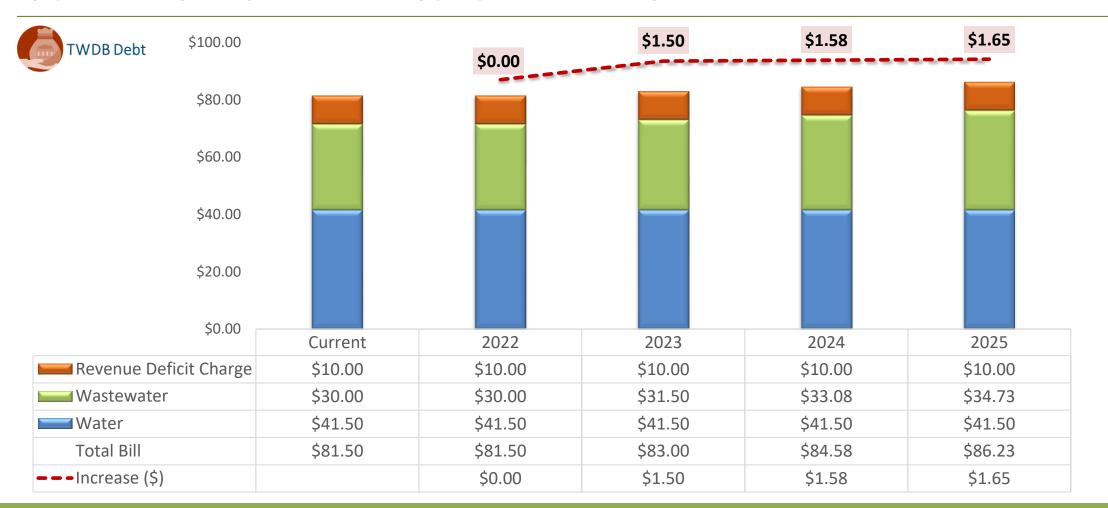

No action required.

12. Request to discuss and consider taking action on the Water and Sewer Rates after NewGen Strategies & Solutions Rate Study presentation

Chris Ekrut, Director of NewGen Strategies & Solutions provides presentation handouts and reviews Rate Study for Water and Wastewater Services.

Five Scenario options provided.

Discussion ensues on the data provided and current City issues.

Robertson-Caraway, Interim City Manager states there is no action required this evening. However, I will need guidance next month on which scenario the Commission would like me to proceed with for the budget.