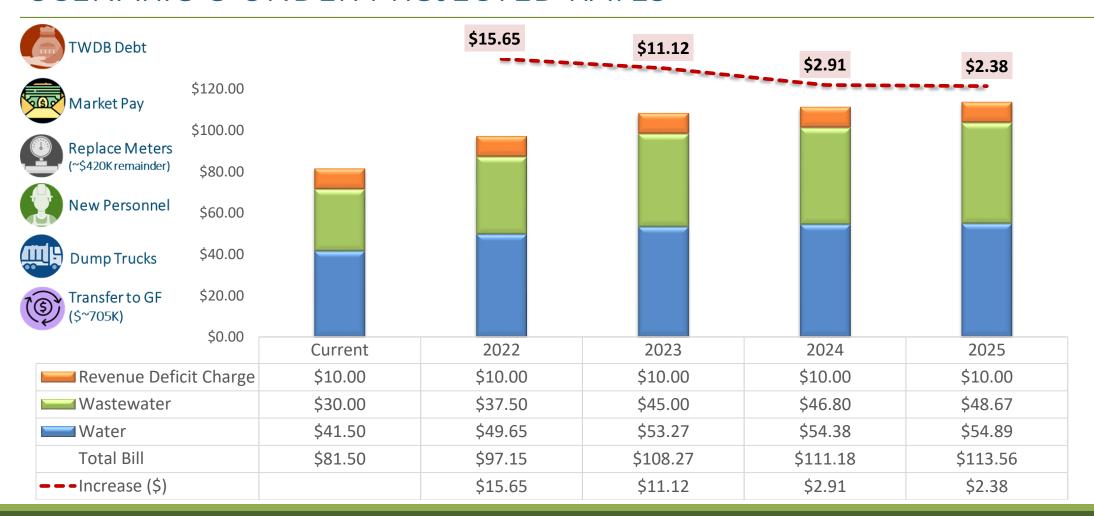

No action required.

12. Request to discuss and consider taking action on the Water and Sewer Rates after NewGen Strategies & Solutions Rate Study presentation

Chris Ekrut, Director of NewGen Strategies & Solutions provides presentation handouts and reviews Rate Study for Water and Wastewater Services.

Five Scenario options provided.

Discussion ensues on the data provided and current City issues.

Robertson-Caraway, Interim City Manager states there is no action required this evening. However, I will need guidance next month on which scenario the Commission would like me to proceed with for the budget.