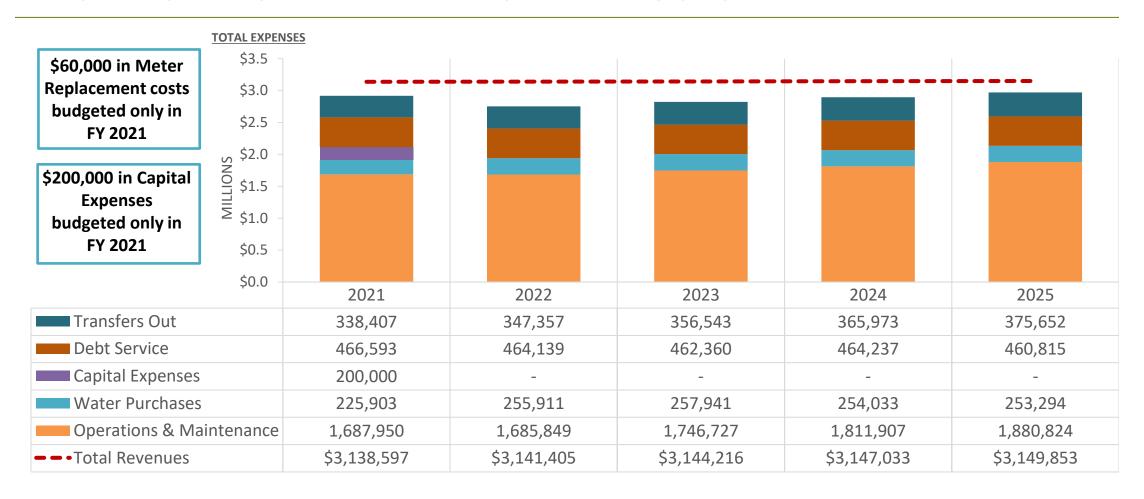

No action required.

12. Request to discuss and consider taking action on the Water and Sewer Rates after NewGen Strategies & Solutions Rate Study presentation

Chris Ekrut, Director of NewGen Strategies & Solutions provides presentation handouts and reviews Rate Study for Water and Wastewater Services.

Five Scenario options provided.

Discussion ensues on the data provided and current City issues.

Robertson-Caraway, Interim City Manager states there is no action required this evening. However, I will need guidance next month on which scenario the Commission would like me to proceed with for the budget.