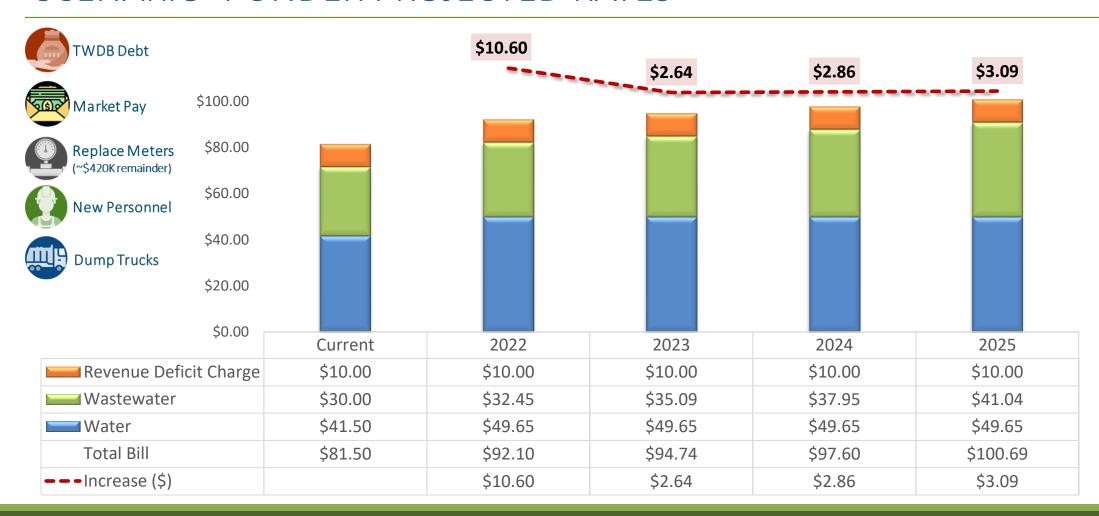

No action required.

12. Request to discuss and consider taking action on the Water and Sewer Rates after NewGen Strategies & Solutions Rate Study presentation

Chris Ekrut, Director of NewGen Strategies & Solutions provides presentation handouts and reviews Rate Study for Water and Wastewater Services.

Five Scenario options provided.

Discussion ensues on the data provided and current City issues.

Robertson-Caraway, Interim City Manager states there is no action required this evening. However, I will need guidance next month on which scenario the Commission would like me to proceed with for the budget.