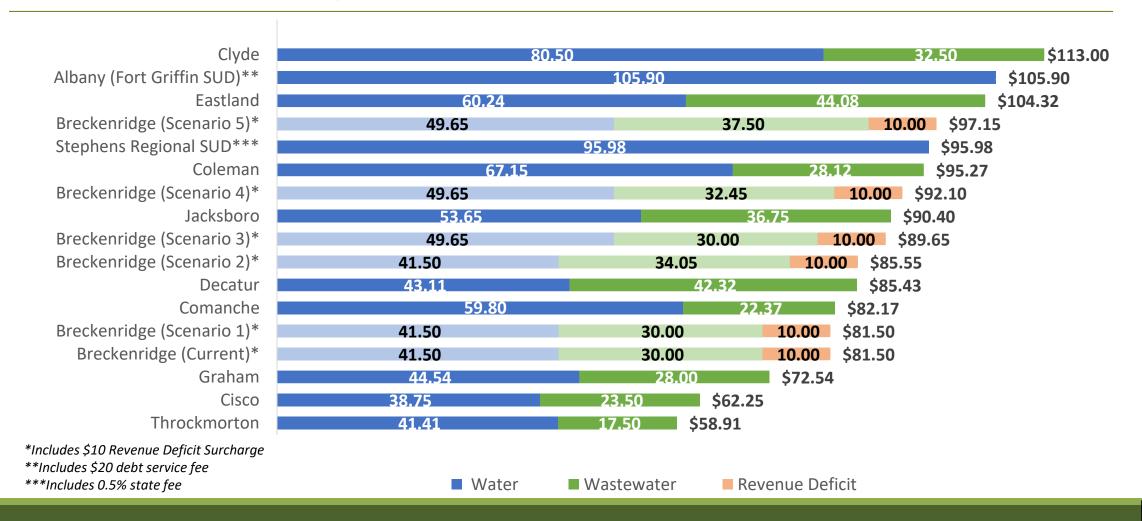

No action required.

12. Request to discuss and consider taking action on the Water and Sewer Rates after NewGen Strategies & Solutions Rate Study presentation

Chris Ekrut, Director of NewGen Strategies & Solutions provides presentation handouts and reviews Rate Study for Water and Wastewater Services.

Five Scenario options provided.

Discussion ensues on the data provided and current City issues.

Robertson-Caraway, Interim City Manager states there is no action required this evening. However, I will need guidance next month on which scenario the Commission would like me to proceed with for the budget.