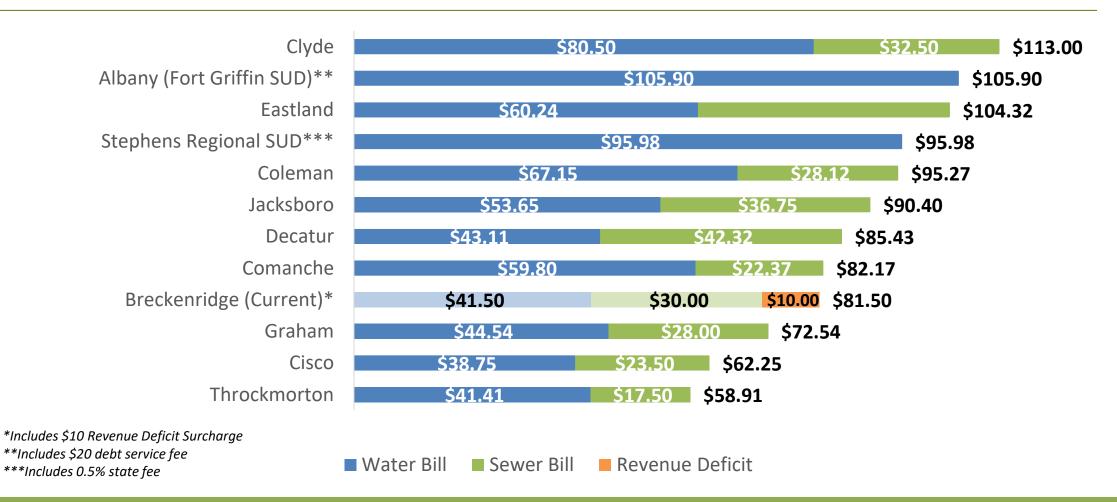

No action required.

12. Request to discuss and consider taking action on the Water and Sewer Rates after NewGen Strategies & Solutions Rate Study presentation

Chris Ekrut, Director of NewGen Strategies & Solutions provides presentation handouts and reviews Rate Study for Water and Wastewater Services.

Five Scenario options provided.

Discussion ensues on the data provided and current City issues.

Robertson-Caraway, Interim City Manager states there is no action required this evening. However, I will need guidance next month on which scenario the Commission would like me to proceed with for the budget.