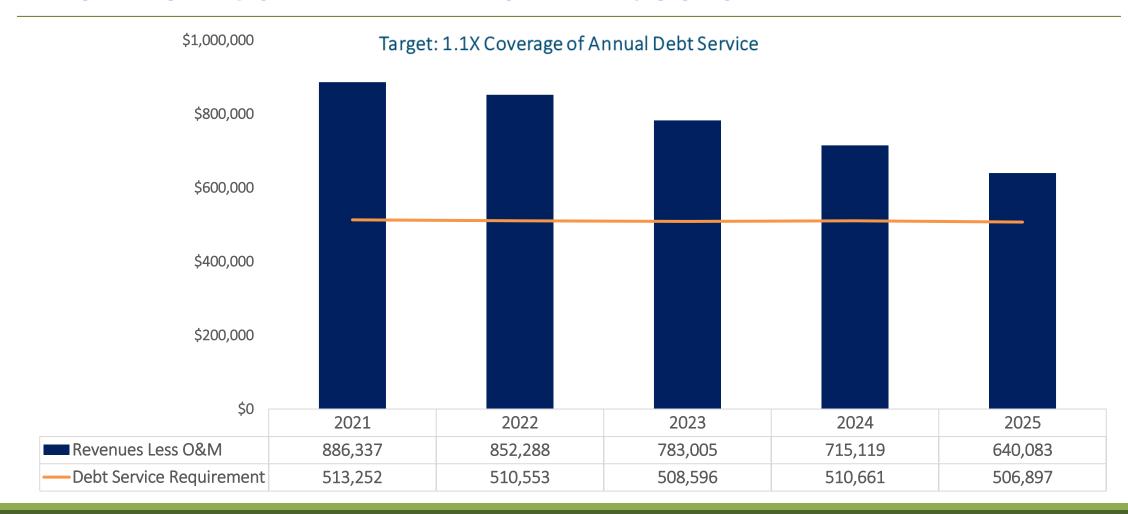

No action required.

12. Request to discuss and consider taking action on the Water and Sewer Rates after NewGen Strategies & Solutions Rate Study presentation

Chris Ekrut, Director of NewGen Strategies & Solutions provides presentation handouts and reviews Rate Study for Water and Wastewater Services.

Five Scenario options provided.

Discussion ensues on the data provided and current City issues.

Robertson-Caraway, Interim City Manager states there is no action required this evening. However, I will need guidance next month on which scenario the Commission would like me to proceed with for the budget.