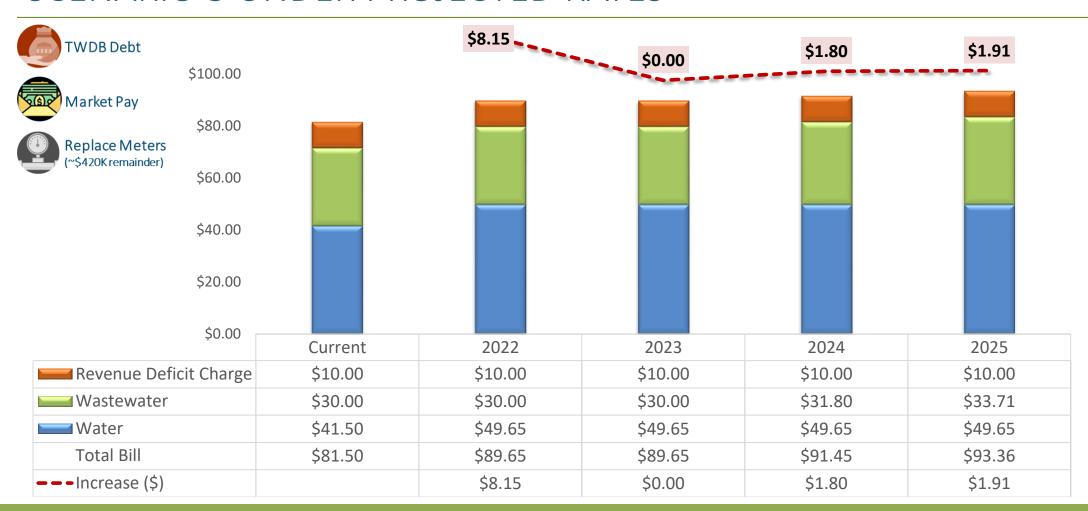

No action required.

12. Request to discuss and consider taking action on the Water and Sewer Rates after NewGen Strategies & Solutions Rate Study presentation

Chris Ekrut, Director of NewGen Strategies & Solutions provides presentation handouts and reviews Rate Study for Water and Wastewater Services.

Five Scenario options provided.

Discussion ensues on the data provided and current City issues.

Robertson-Caraway, Interim City Manager states there is no action required this evening. However, I will need guidance next month on which scenario the Commission would like me to proceed with for the budget.