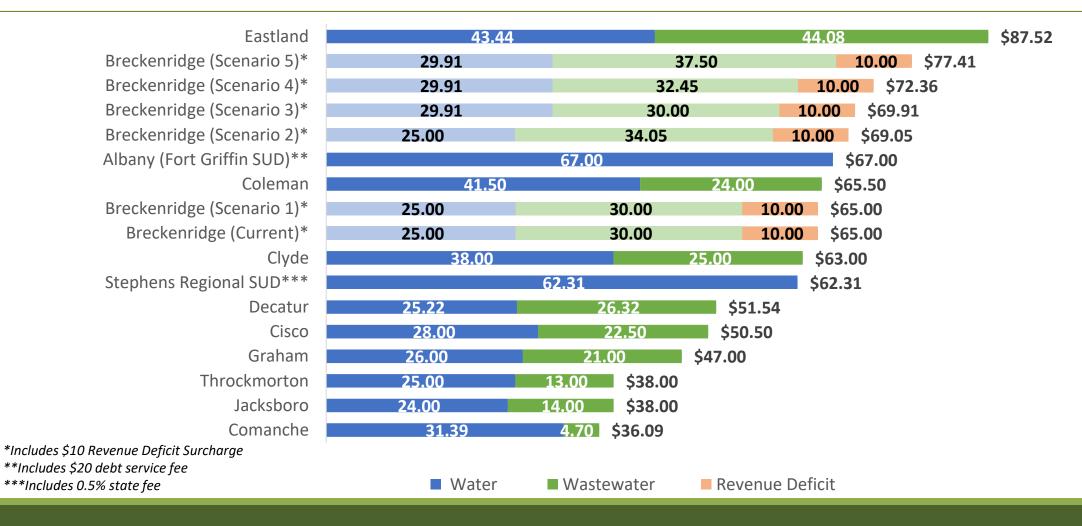

No action required.

12. Request to discuss and consider taking action on the Water and Sewer Rates after NewGen Strategies & Solutions Rate Study presentation

Chris Ekrut, Director of NewGen Strategies & Solutions provides presentation handouts and reviews Rate Study for Water and Wastewater Services.

Five Scenario options provided.

Discussion ensues on the data provided and current City issues.

Robertson-Caraway, Interim City Manager states there is no action required this evening. However, I will need guidance next month on which scenario the Commission would like me to proceed with for the budget.