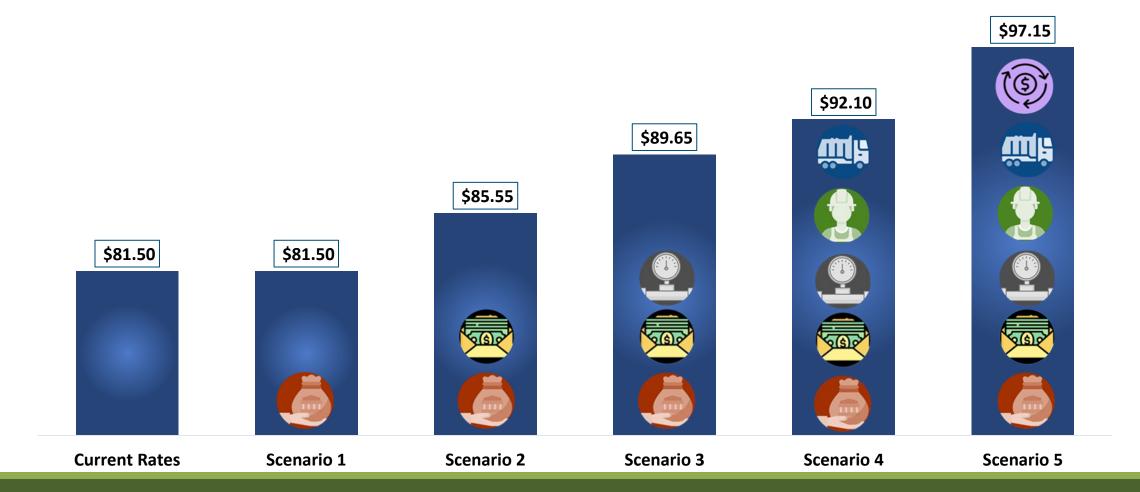

No action required.

12. Request to discuss and consider taking action on the Water and Sewer Rates after NewGen Strategies & Solutions Rate Study presentation

Chris Ekrut, Director of NewGen Strategies & Solutions provides presentation handouts and reviews Rate Study for Water and Wastewater Services.

Five Scenario options provided.

Discussion ensues on the data provided and current City issues.

Robertson-Caraway, Interim City Manager states there is no action required this evening. However, I will need guidance next month on which scenario the Commission would like me to proceed with for the budget.

No action required at this time.

13. Request to approve Waiver of Encroachment on 311 N. Easton for Andrew Lindon Patrick Drake

Fire Chief Chaney explains this house came up for sale and a survey was completed. The survey shows a fence and carport that encroaches on the Right of Way. This Waiver simply means we accept this currently "As Is". If for any reason they are damaged, removed, destroyed, etc. they cannot be replaced.