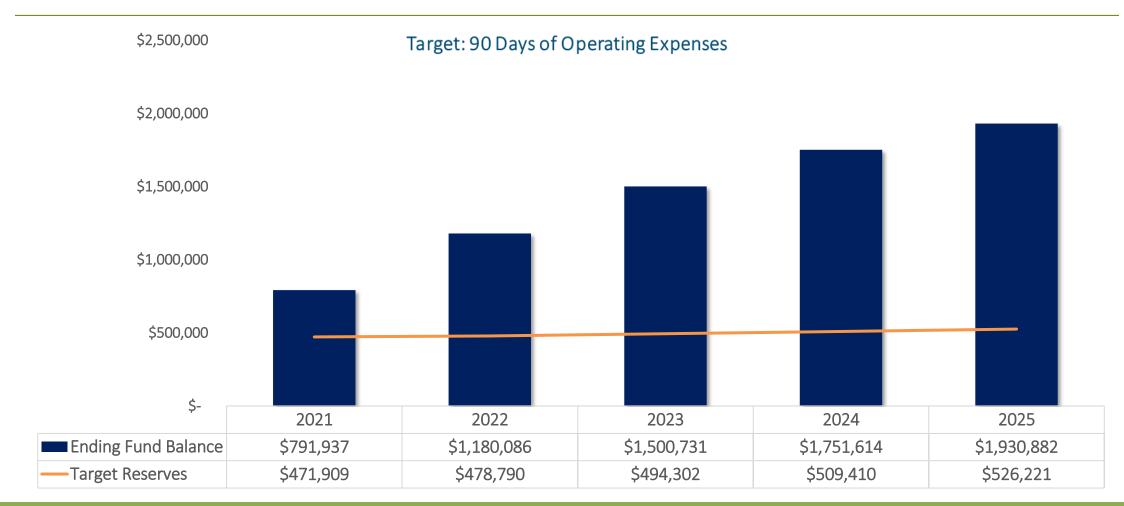

No action required.

12. Request to discuss and consider taking action on the Water and Sewer Rates after NewGen Strategies & Solutions Rate Study presentation

Chris Ekrut, Director of NewGen Strategies & Solutions provides presentation handouts and reviews Rate Study for Water and Wastewater Services.

Five Scenario options provided.

Discussion ensues on the data provided and current City issues.

Robertson-Caraway, Interim City Manager states there is no action required this evening. However, I will need guidance next month on which scenario the Commission would like me to proceed with for the budget.