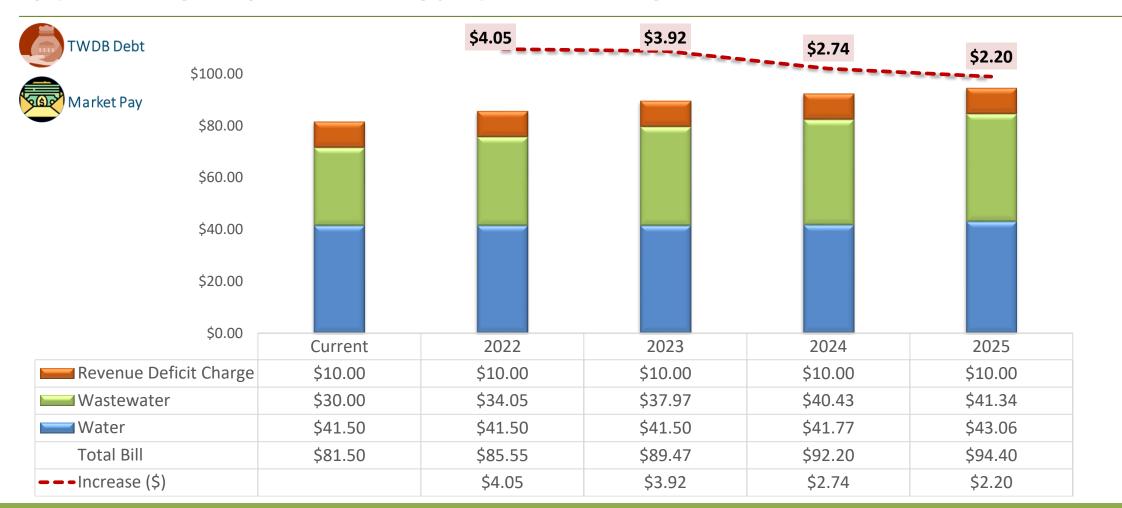

No action required.

12. Request to discuss and consider taking action on the Water and Sewer Rates after NewGen Strategies & Solutions Rate Study presentation

Chris Ekrut, Director of NewGen Strategies & Solutions provides presentation handouts and reviews Rate Study for Water and Wastewater Services.

Five Scenario options provided.

Discussion ensues on the data provided and current City issues.

Robertson-Caraway, Interim City Manager states there is no action required this evening. However, I will need guidance next month on which scenario the Commission would like me to proceed with for the budget.