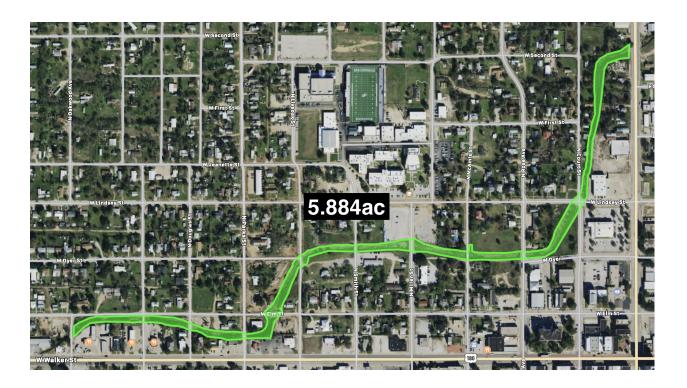

s along the perimeter of the area being worked
- Will transport all animals to and from the site
- ❖ Will provide a certificate of insurance and W-9 form as needed

#### **Rent-A-Ruminant Texas**

Item 10.



151 County Road 129 Rising Star, TX 76471 (469) 863-3476 kc@rentaruminant.com

#### City of Breckenridge's Responsibilities:

- Will provide a source of clean water to be obtained by Rent-A-Ruminant.
- ❖ To inform Rent-A-Ruminant a place to stage equipment such as livestock trailer and goat wrangler's travel trailer.
- Will be responsible for informing the public of Rent-A-Ruminant's upcoming work schedule.

#### PRICE:

The total price for the area will be \$17,652.00.

Payment is due upon completion. Project will start at the earliest opportunity once the contract has been signed.





#### **Rent-A-Ruminant Texas**

kc@rentaruminant.com

Independently Owned & Operated by Green Grazers, LLC
15201 County Road 129
Brownwood, Texas, 76801
(469) 863-3476
www.rentaruminant.com

THIS AGREEMENT is made and entered into as of this 29th day of June, 2021 ("Effective Date"), between Texas Goat Green Grazers LLC, d.b.a. Rent-A-Ruminant, of Brownwood, Texas ("Contractor") and City of Breckenridge ("Client") of Breckenridge, Texas.

Services Agreement

#### **PROVISIONS**

Contractor, principally engaged in the business of providing natural vegetation and weed control services utilizing goat herds, desires to work with Client to provide services as set forth below. In support of their mutual desire to contract, both parties hereby agree to the following Provisions of this Agreeme