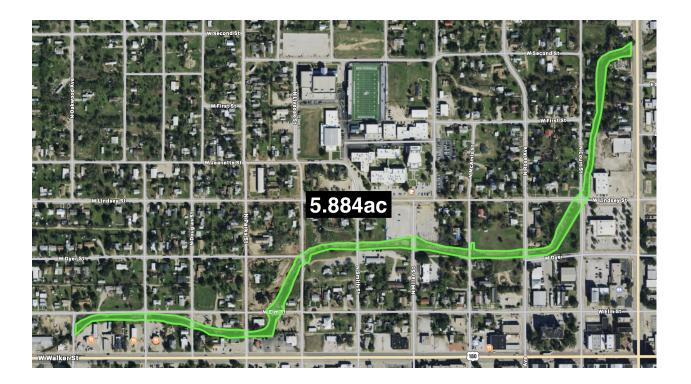

ow)

#### Rent-A-Ruminant Responsibilities:

- Will provide a goat herder to stay onsite with the goats from setup through completion of work
- Will use portable electrified fencing to contain the goats for concentrated grazing and safety of the goats
- Will post "Do Not Feed Animals" and "Caution: Electrified Fencing" signs along the perimeter of the area being worked
- Will transport all animals to and from the site
- ❖ Will provide certificate of insurance and W-9 form as needed

#### City of Breckenridge's Responsibilities:

- Will provide a source of clean water to be obtained by Rent-A-Ruminant.
- ❖ To inform Rent-A-Ruminant of a place to stage equipment such as livestock trailer and goat wrangler's travel trailer.
- To inform the public of Rent-A-Ruminant's upcoming work schedule.



















### FANTASTIC SUCCESSIII

# Stoppers Stephens County TX Crime



← ш6

bricks have now been recovered! known to law enforcement and the ytitnəbi riədt əbam ylətsibəmmi signs, the person responsible our "Welcome to Breckenridge" regarding the theft of bricks from Thanks to our social media post







### **Workers' Compensation Declarations Page**

Member Name:

Breckenridge

Member ID:

1477

Fed ID No: Effective Date: 75-6000468

Anniversary Date:

10/01/2021 10/01/2022

Workers' Compensation Coverage: This agreement applies to the Workers' Compensation laws of the State of Texas.

Coverage will be provided in accordance with the signed Workers' Compensation Interlocal Agreement on file with the Texas Municipal League Intergovernmental Risk Pool.

This contribution has