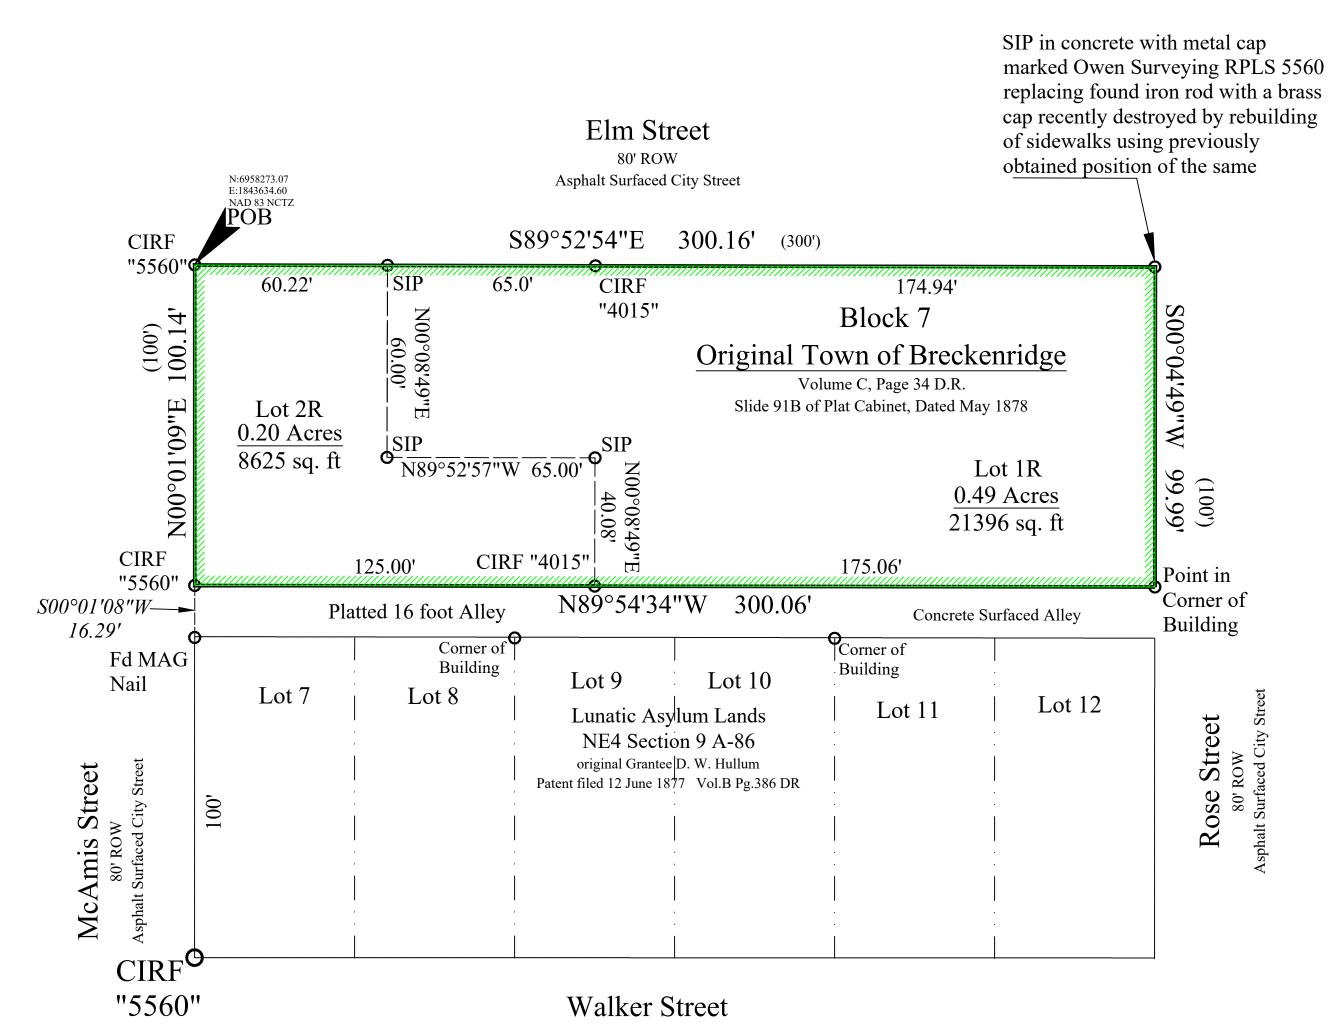

#### SCHEDULED AGENDA ITEMS

- 4. Consider and make recommendation on request to replat the property currently legally described as Mountain Heights Addition, Block 5, Lots 1, 2, & 3 into two lots. The property owner plans to place a mobile home on the north lot.
- 5. Consider recommending cancellation of the approved replat to the property known as 105 N. Rose (legally described as Lots 1, 2, 3, and the East half of Lot 4, Block 7, Original Town of Breckenridge) and property known as 317 W. Elm, (legally described as Lots 5, 6 and the West half of Lot 4, Block 7, Original Town of Breckenridge.)
- <u>6.</u> Consider and make recommendations on Ordinance 2025-07 amending Chapter 22 "Zoning" of the Breckenridge Code of Ordinances.

## BRECKENRIDGE CITY COMMISSION AGENDA SUMMARY FORM

| Subject:       | Consider recommending cancellation of the approved replat to the property known as 105 N. Rose (legally described as Lots 1, 2, 3, and the East half of Lot 4, Block 7, Original Town of Breckenridge) and property known as 317 W. Elm, (legally described as Lots 5, 6 and the West half of Lot 4, Block 7, Original Town of Breckenridge.) |
|----------------|-----------------------------------------------------------------------------------------------------------------------------------------------------------------------------------------------------------------------------------------------------------------------------------------------------------------------------------------------|
| Department:    | Administration                                                                                                                                                                                                                                                                                                                                |
| Staff Contact: | Cynthia Northrop                                                                                                                                                                                                                                                                                                                              |
| Title:         | City Manager                                                                                                                                                                                                                                                                                                                                  |

#### **BACKGROUND INFORMATION:**

P&Z approved a replat on February 24, 2025, and the City Commission approved the same replat on March 4, 2025. The property owner has not recorded the replat and has requested that the City's approval of the replat be cancelled. The owner would like to proceed with alternate plans for property development.

#### **STAFF RECOMMENDATION:**

Consider approval of cancellation of the replat as presented.

## METES AND BOUNDS DESCRIPTION 0.69 ACRE TRACT

All that certain 0.69 acre tract or parcel of land situated in the City of Breckenridge, Texas in the northeast quarter of the Lunatic Asylum Lands Section Number 9, grantee D.W. Hullum, Abstract Number 86, patent filed 12 June 1877, and recorded in volume B page 386 of the Deed Records of the County of Stephens, State of Texas, and said tract being part of Tract No. 3 as described in Deed to Steven Wayne Whitmire, filed 28 August 2024, and recorded in volume 2263 page 492 of the Official Public Records of said Stephens County. and being all of a tract as described in deed to City of Breckenridge, Texas, filed 15 May 1998, and recorded in volume 1374 page 119 of said official public records, and said tract being all of a tract as described in deed to City of Breckenridge, Texas, filed 04 January 2001, and recorded in volume 1568 page 277 of said official public records, and said tract being all of Lots 1, 2, 3, 4, 5, and 6 of Block 7 of the Original Town of Breckenridge, dated May 1878, and recorded in volume C page 34 of the deed records, said plat now located in Slide 91B, and being more particularly described as follows;

**BEGINNING** for the northwest corner of the tract being described herein at a found iron rod with plastic cap marked "5560", same being the northwest corner of said Block 7, said rod being at the intersection of the south line of West Elm Street, and the east line of North McAmis Street, and said rod also having a North Central Texas State Plane Coordinate of N:6958273.07 E:1843634.60;

**THENCE:** South 89 degrees 52 minutes 57 seconds East, with the north line of said Block 7, and with the south line of said Elm Street, and passing at 60.22 feet a set 1/2 inch rebar and continuing on said course, and passing at 125.22 feet a found iron rod with plastic cap marked "4015" and continuing on said course a total distance of 300.00 to a found iron rod with brass cap for the northeast corner of this tract, same being the northeast corner of said Block 7, said rod being on the west line of South Rose Avenue;

**THENCE:** South 00 degrees 01 minutes 09 seconds West, with the east line of said block 7, and the west line of said Rose Avenue, a distance of 100.00 feet to a set 1/2 inch rebar for the southeast corner of this tract, said rebar being on the north line of a platted 15 foot wide alley;

**THENCE:** North 89 degrees 54 minutes 34 seconds West, with the north line of said alley, and passing at 175.00 feet a found iron rod with plastic cap marked "4015" and continuing on said course, a total distance of 300.00 feet to a found iron rod with plastic cap marked "5560" for the southwest corner of this tract, said rod being on the west line of said Block 7, said rod being on the east line of said McAmis Avenue, from said rod a found MAG nail being the northwest corner of Lot 7 of said Block 7 bears South 00 degrees 01 minutes 08 seconds West, a distance 16.29 feet;

THENCE: North 00 degrees 01 minutes 09 seconds East, with the west line of said Block 7, and the east line of said McAmis Street, a distance of 100.14 feet to the **POINT OF BEGINNING** and containing 0.69 acres of land.