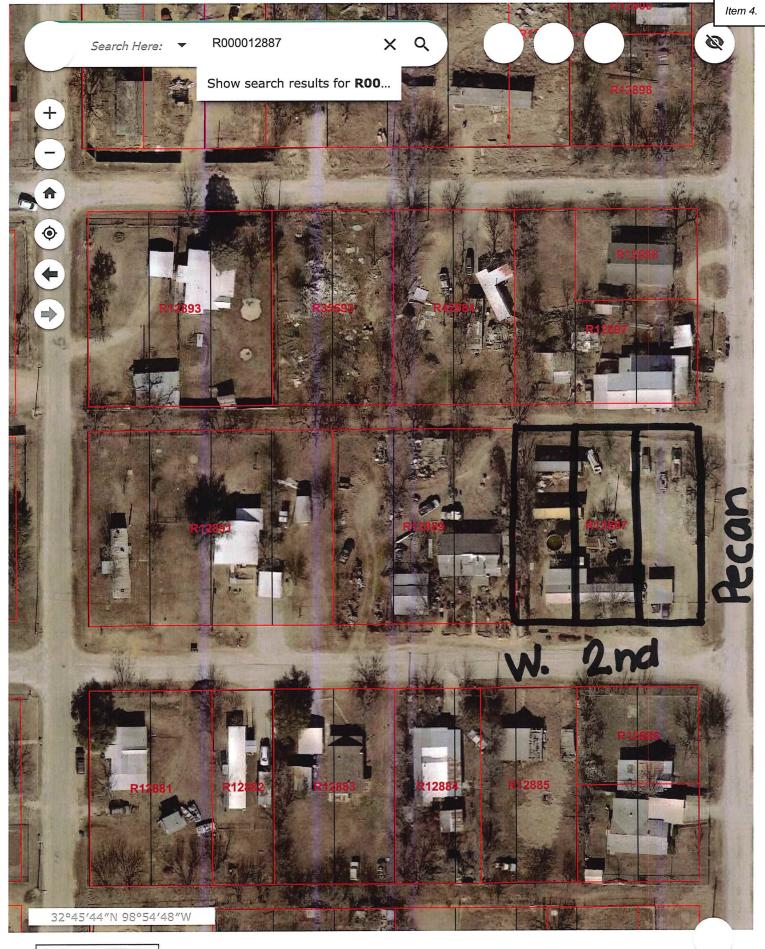

### **PUBLIC HEARING**

- 2. Conduct a public hearing regarding a request to replat the property located at 1200 W. 2nd (currently legally described as Mountain Heights Addition, Block 5, Lots 1, 2, & 3) into two lots. The owner plans to place a mobile home on the north lot.
- 3. Conduct a public hearing regarding an amendment to the zoning ordinance to specify permissible residential uses for recreational vehicles within the City of Breckenridge.

#### SCHEDULED AGENDA ITEMS

- 4. Consider and make recommendation on request to replat the property currently legally described as Mountain Heights Addition, Block 5, Lots 1, 2, & 3 into two lots. The property owner plans to place a mobile home on the north lot.
- 5. Consider recommending cancellation of the approved replat to the property known as 105 N. Rose (legally described as Lots 1, 2, 3, and the East half of Lot 4, Block 7, Original Town of Breckenridge) and property known as 317 W. Elm, (legally described as Lots 5, 6 and the West half of Lot 4, Block 7, Original Town of Breckenridge.)
- <u>6.</u> Consider and make recommendations on Ordinance 2025-07 amending Chapter 22 "Zoning" of the Breckenridge Code of Ordinances.

## BRECKENRIDGE CITY COMMISSION AGENDA SUMMARY FORM

| Subject:       | Consider and make recommendation on request to replat the property currently legally described as Mountain Heights Addition, Block 5, Lots 1, 2, & 3 into two lots. The property owner plans to place a mobile home on the north lot. |
|----------------|---------------------------------------------------------------------------------------------------------------------------------------------------------------------------------------------------------------------------------------|
| Department:    | Administration                                                                                                                                                                                                                        |
| Staff Contact: | Cynthia Northrop                                                                                                                                                                                                                      |
| Title:         | City Manager                                                                                                                                                                                                                          |

#### **BACKGROUND INFORMATION:**

The property in question consists of three lots, with a mobile home on the south half of the lots. The owner plans to place a mobile home on the north lot.