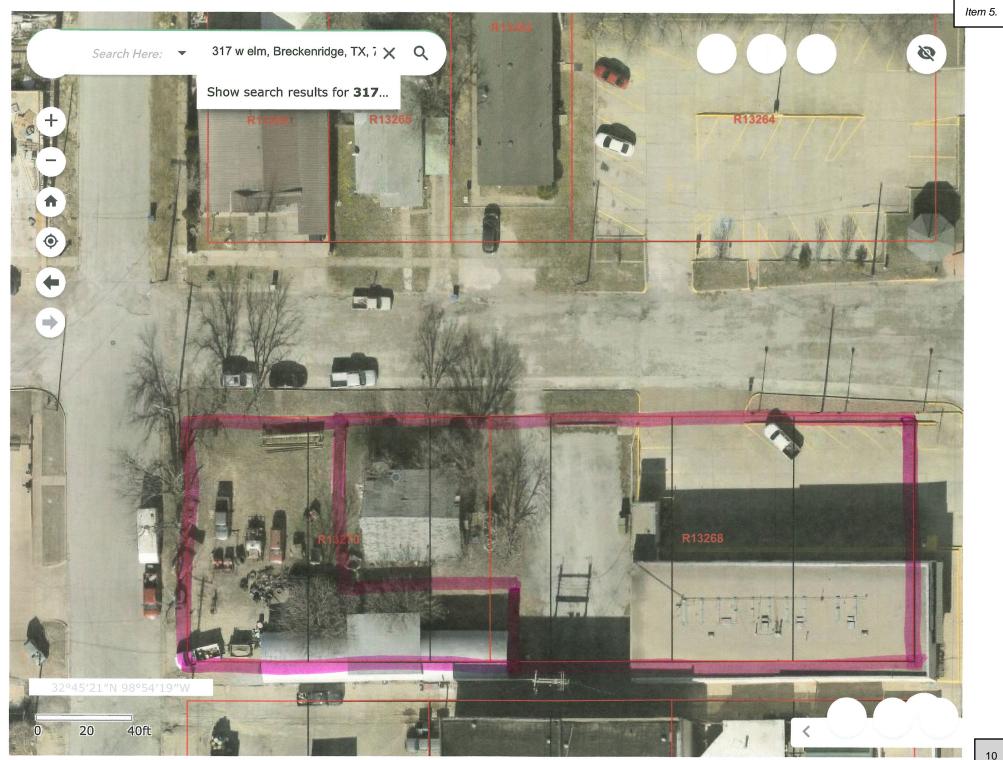

#### SCHEDULED AGENDA ITEMS

- 4. Consider and make recommendation on request to replat the property currently legally described as Mountain Heights Addition, Block 5, Lots 1, 2, & 3 into two lots. The property owner plans to place a mobile home on the north lot.
- 5. Consider recommending cancellation of the approved replat to the property known as 105 N. Rose (legally described as Lots 1, 2, 3, and the East half of Lot 4, Block 7, Original Town of Breckenridge) and property known as 317 W. Elm, (legally described as Lots 5, 6 and the West half of Lot 4, Block 7, Original Town of Breckenridge.)
- <u>6.</u> Consider and make recommendations on Ordinance 2025-07 amending Chapter 22 "Zoning" of the Breckenridge Code of Ordinances.

## BRECKENRIDGE CITY COMMISSION AGENDA SUMMARY FORM

| Subject:       | Consider recommending cancellation of the approved replat to the property known as 105 N. Rose (legally described as Lots 1, 2, 3, and the East half of Lot 4, Block 7, Original Town of Breckenridge) and property known as 317 W. Elm, (legally described as Lots 5, 6 and the West half of Lot 4, Block 7, Original Town of Breckenridge.) |
|----------------|-----------------------------------------------------------------------------------------------------------------------------------------------------------------------------------------------------------------------------------------------------------------------------------------------------------------------------------------------|
| Department:    | Administration                                                                                                                                                                                                                                                                                                                                |
| Staff Contact: | Cynthia Northrop                                                                                                                                                                                                                                                                                                                              |
| Title:         | City Manager                                                                                                                                                                                                                                                                                                                                  |

#### **BACKGROUND INFORMATION:**

P&Z approved a replat on February 24, 2025, and the City Commission approved the same replat on March 4, 2025. The property owner has not recorded the replat and has requested that the City's approval of the replat be cancelled. The owner would like to proceed with alternate plans for property development.