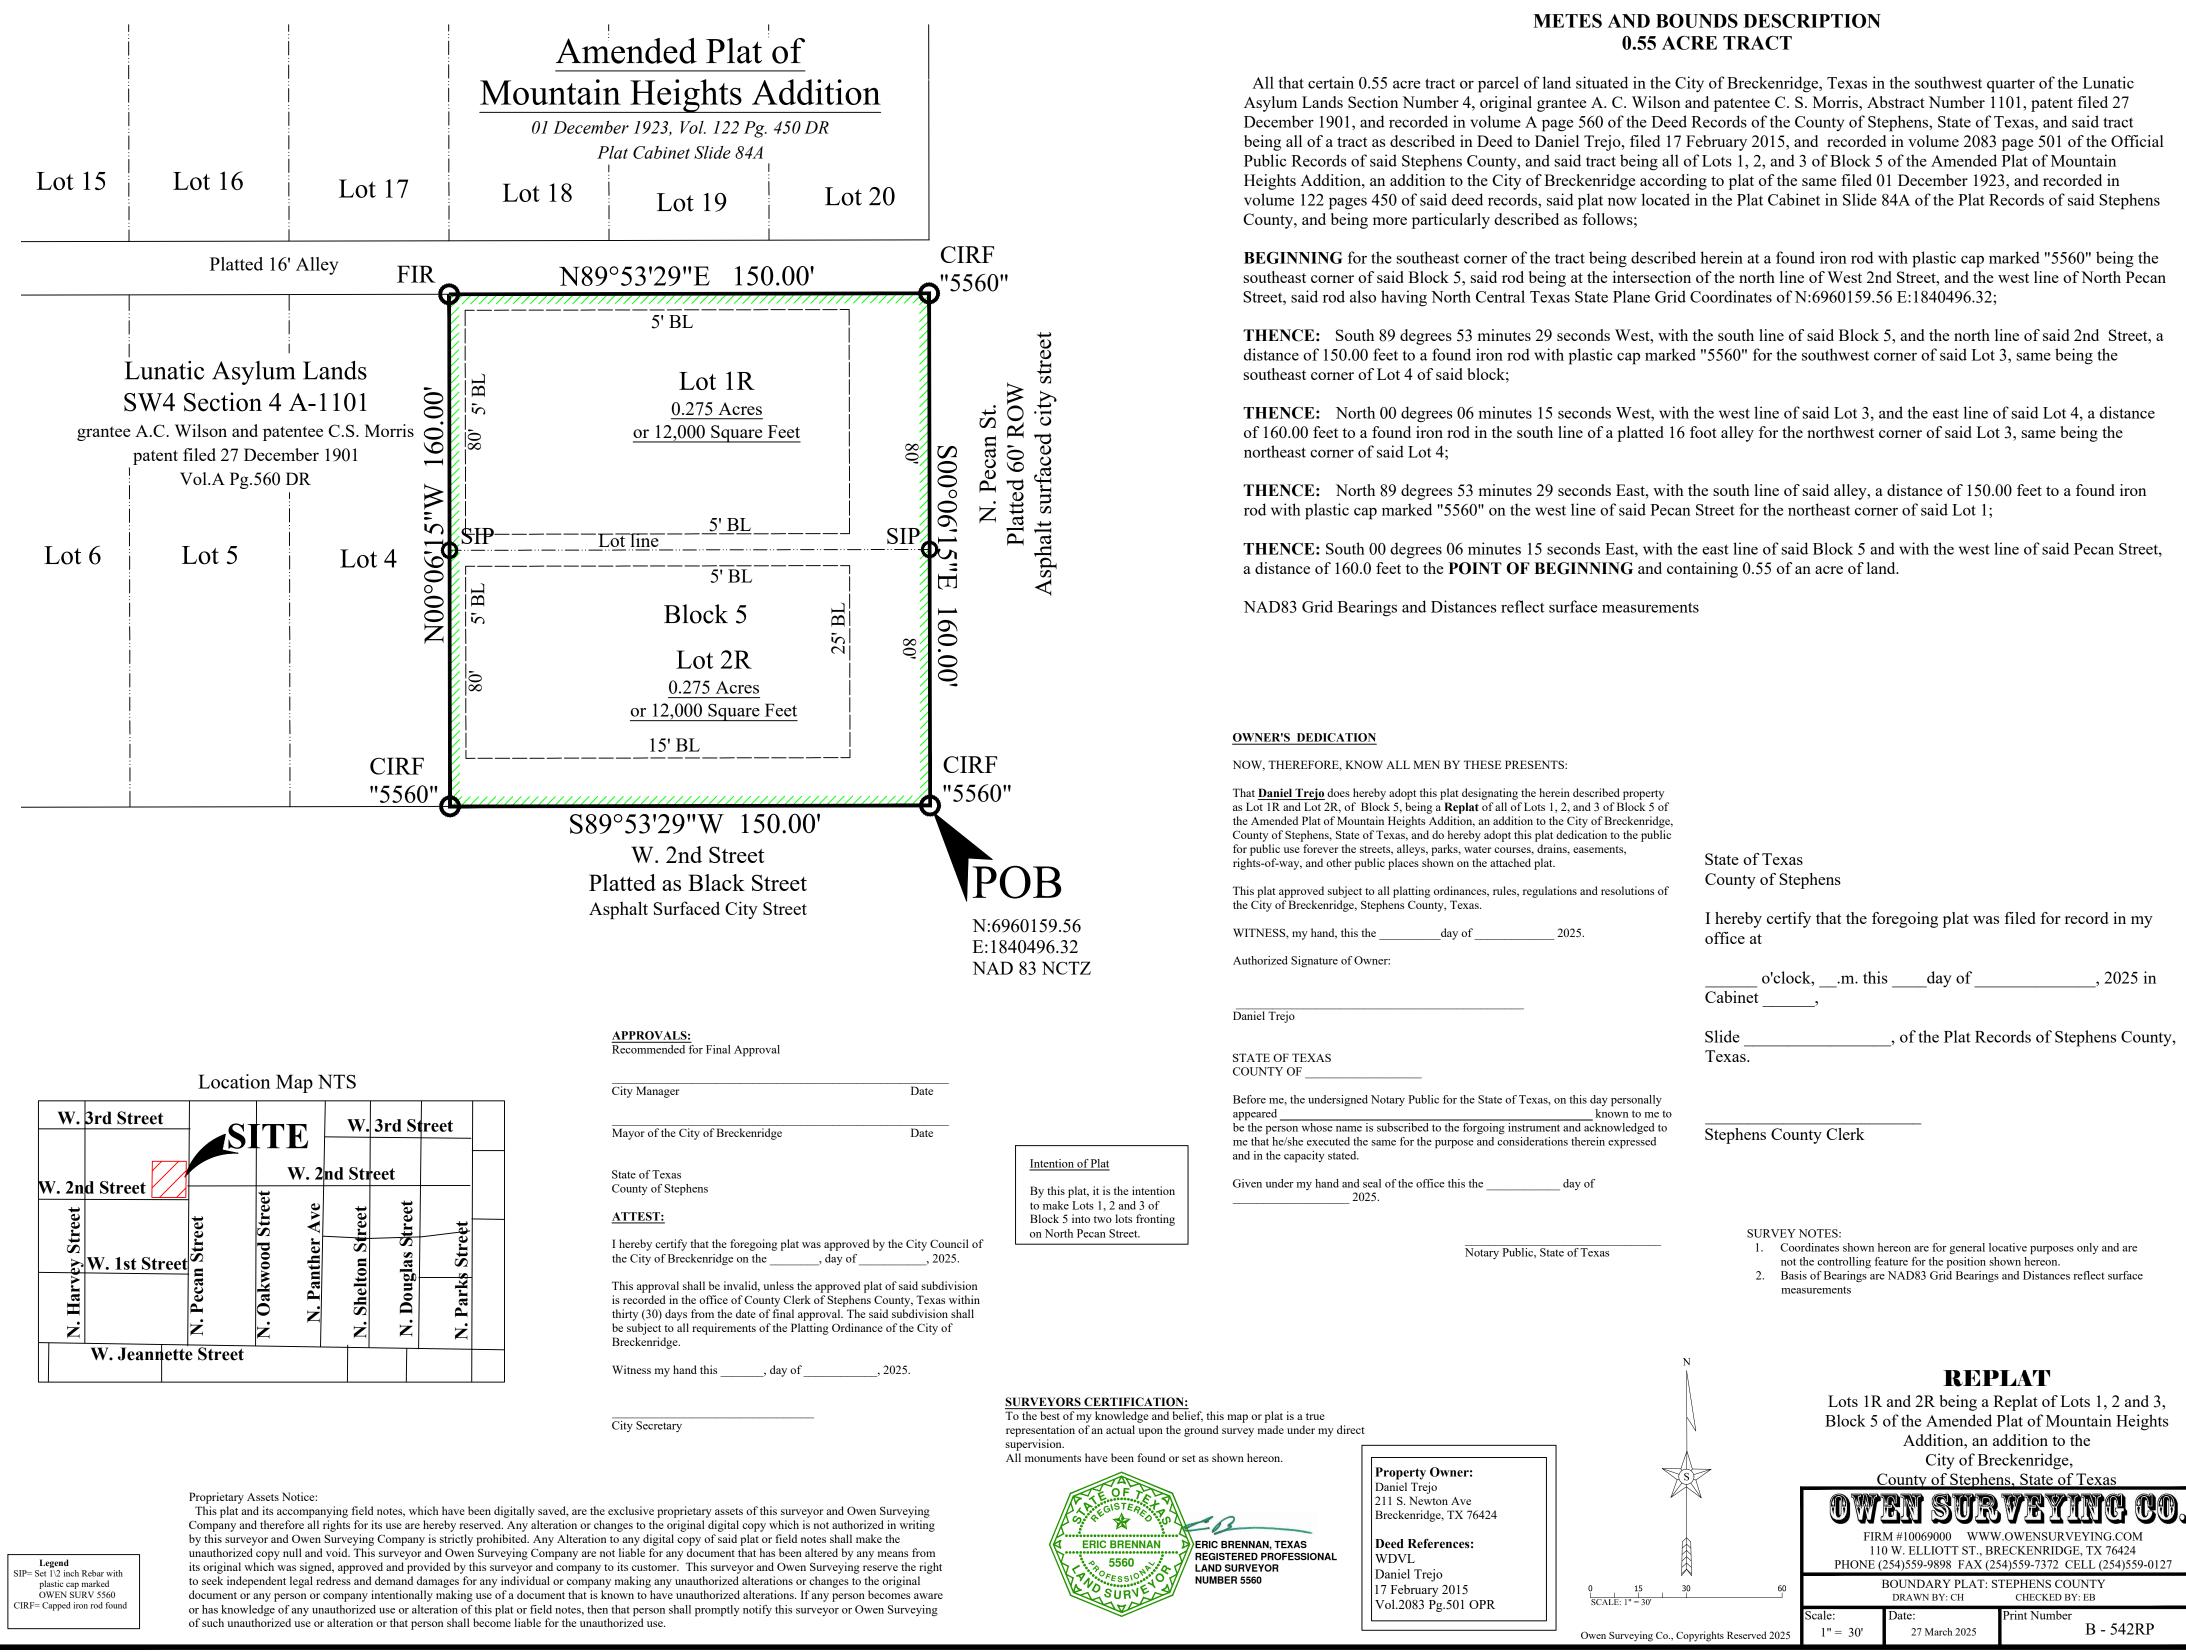

### **PUBLIC HEARING**

- 2. Conduct a public hearing regarding a request to replat the property located at 1200 W. 2nd (currently legally described as Mountain Heights Addition, Block 5, Lots 1, 2, & 3) into two lots. The owner plans to place a mobile home on the north lot.
- 3. Conduct a public hearing regarding an amendment to the zoning ordinance to specify permissible residential uses for recreational vehicles within the City of Breckenridge.

#### SCHEDULED AGENDA ITEMS

- 4. Consider and make recommendation on request to replat the property currently legally described as Mountain Heights Addition, Block 5, Lots 1, 2, & 3 into two lots. The property owner plans to place a mobile home on the north lot.
- 5. Consider recommending cancellation of the approved replat to the property known as 105 N. Rose (legally described as Lots 1, 2, 3, and the East half of Lot 4, Block 7, Original Town of Breckenridge) and property known as 317 W. Elm, (legally described as Lots 5, 6 and the West half of Lot 4, Block 7, Original Town of Breckenridge.)
- <u>6.</u> Consider and make recommendations on Ordinance 2025-07 amending Chapter 22 "Zoning" of the Breckenridge Code of Ordinances.

## BRECKENRIDGE CITY COMMISSION AGENDA SUMMARY FORM

| Subject:       | Consider and make recommendation on request to replat the property currently legally described as Mountain Heights Addition, Block 5, Lots 1, 2, & 3 into two lots. The property owner plans to place a mobile home on the north lot. |
|----------------|---------------------------------------------------------------------------------------------------------------------------------------------------------------------------------------------------------------------------------------|
| Department:    | Administration                                                                                                                                                                                                                        |
| Staff Contact: | Cynthia Northrop                                                                                                                                                                                                                      |
| Title:         | City Manager                                                                                                                                                                                                                          |

#### **BACKGROUND INFORMATION:**

The property in question consists of three lots, with a mobile home on the south half of the lots. The owner plans to place a mobile home on the north lot.

#### **STAFF RECOMMENDATION:**

Consider recommendation of the replat as presented.

6