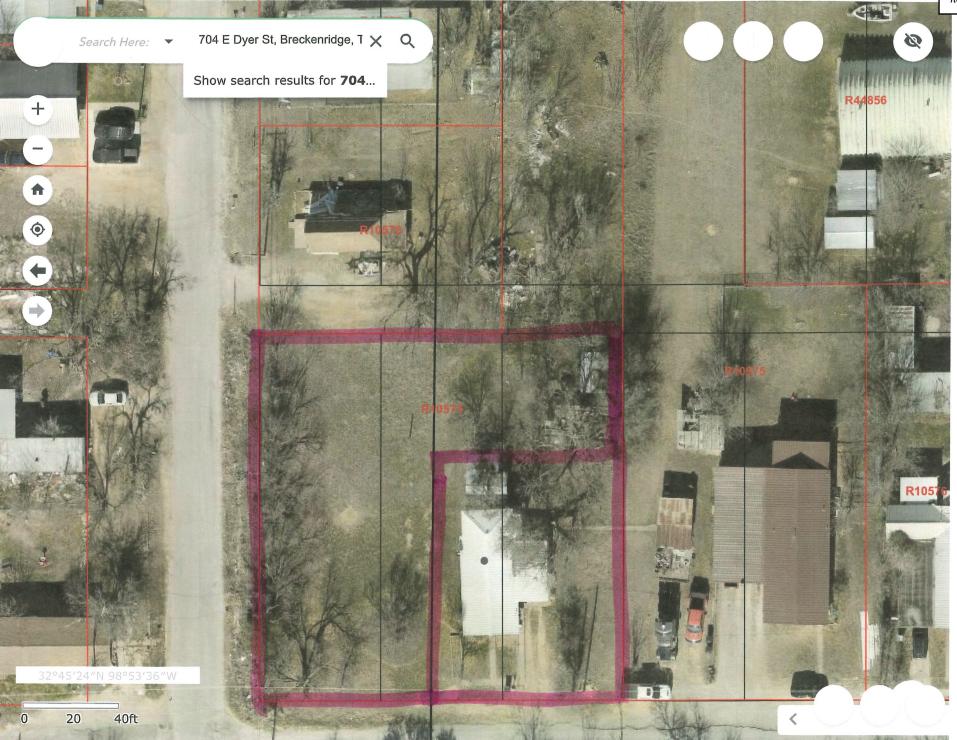

#### **PUBLIC HEARING**

- 2. Conduct a public hearing regarding a request to replat the property located at 704 E. Dyer Currently legally described as East Breckenridge Addition, Block 20, Lot 1, 2, & 3, Breckenridge, Texas into two plats. Both lots are zoned R-3 (Multi-Family Dwelling). One lot will now measure 7,500.54 square foot and the other 14,999.46 square foot.
- 3. Conduct a public hearing regarding a request by property owners to replat the property located at 105 N. Rose currently legally described as Original Addition, Block 7, Lot 1, 2, 3, and E/2 of 4, and the property of 317 W. Elm currently legally described as Original addition, Block 7, Lot 5-6, W/2 of 4, to establish new lot lines between the two properties.

### **SCHEDULED AGENDA ITEMS**

- 4. Consider and make recommendations on request to replat the property located at 704 E. Dyer (currently legally described as East Breckenridge Addition, Block 20, Lot 1, 2, & 3) owner request to replat into two plats. Both lots are zoned R-3 (Multi-Family Dwelling). One lot will now measure 7,500.54 square foot and the other 14,999.46 square foot.
- Consider and make recommendations on request to replat the property located at 105 N. Rose (currently legally described as Original Addition, Block 7, Lot 1, 2, 3, and E/2 of 4) and 317 W. Elm (currently legally described as Original Addition, Block 7, Lot 5-6, W/2 of 4) owners request to replat their respective lots to establish a new lot line between the two properties.

# BRECKENRIDGE CITY COMMISSION AGENDA SUMMARY FORM

**Subject:** Consider and make recommendations on request to replat the property

located at 704 E. Dyer – (currently legally described as East Breckenridge Addition, Block 20, Lot 1, 2, & 3) owner request to replat into two lots. Both lots are zoned R-3 (Multi-Family Dwelling). One lot will now measure 7,500.54 square foot and the other 14,999.46 square foot.

### **BACKGROUND INFORMATION:**

The property owner would like to replat the property from the existing 3 lots into 2 lots.

### **Existing Condition of Property:**

The property currently has a structure on the southeast corner of Lot 3.