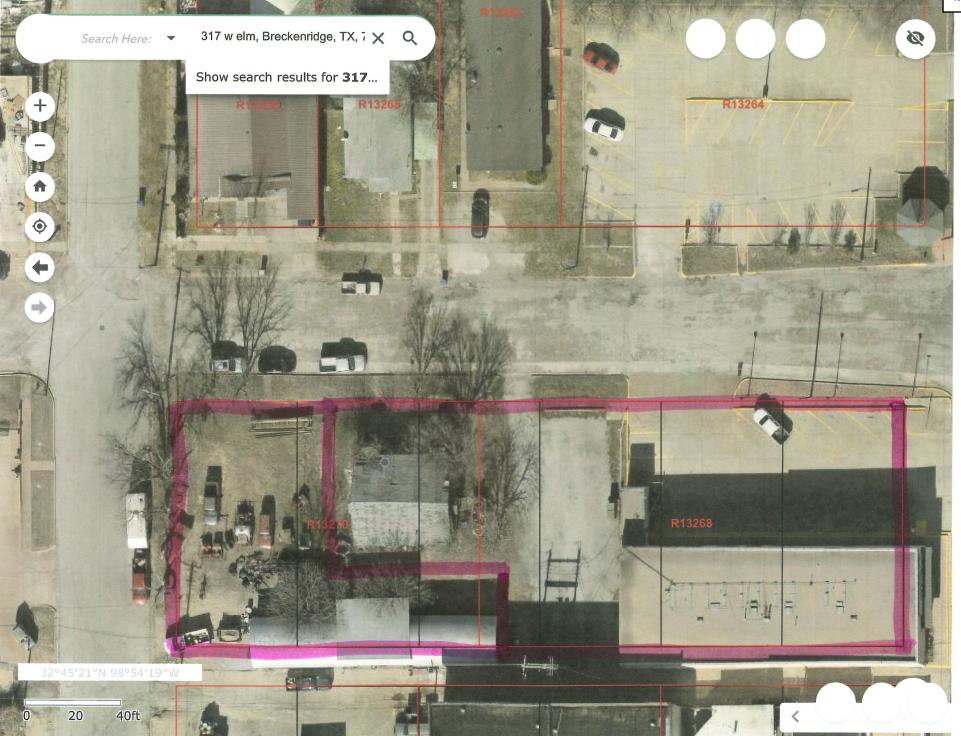

# BRECKENRIDGE CITY COMMISSION AGENDA SUMMARY FORM

**Subject:** Consider and make recommendations on request to replat the property

located at 105 N. Rose (currently legally described as Original Addition, Block 7, Lot 1, 2, 3, and E/2 of 4) and 317 W. Elm (currently legally described as Original Addition, Block 7, Lot 5-6, W/2 of 4) owners

request to replat their respective lots to establish a new lot line between

the two properties.

**Department:** Administration

**Staff Contact:** Cynthia Northrop

Title: City Manager

### **Existing Condition of Property:**

The property currently has a substandard structure on the lot. The owner is willing to replat the property and donate the property added onto city's lot so that the City can demolish and dispose of substandard home.

### <u>Adjacent Existing Land Uses and Zoning Property:</u>

North: Multi-family residence & Single family home – zoned R--3

South: Commercial business – zoned C-2 & I-1

East: Commercial business – zoned C-2 West: Commercial business – zoned C-2

#### STAFF RECOMMENDATION:

Consider approval of replat as presented

0 20 40ft