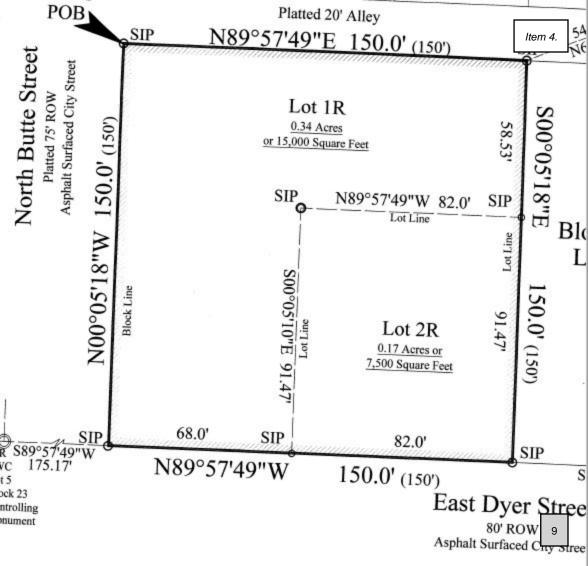

#### **PUBLIC HEARING**

- 2. Conduct a public hearing regarding a request to replat the property located at 704 E. Dyer Currently legally described as East Breckenridge Addition, Block 20, Lot 1, 2, & 3, Breckenridge, Texas into two plats. Both lots are zoned R-3 (Multi-Family Dwelling). One lot will now measure 7,500.54 square foot and the other 14,999.46 square foot.
- 3. Conduct a public hearing regarding a request by property owners to replat the property located at 105 N. Rose currently legally described as Original Addition, Block 7, Lot 1, 2, 3, and E/2 of 4, and the property of 317 W. Elm currently legally described as Original addition, Block 7, Lot 5-6, W/2 of 4, to establish new lot lines between the two properties.

### **SCHEDULED AGENDA ITEMS**

- 4. Consider and make recommendations on request to replat the property located at 704 E. Dyer (currently legally described as East Breckenridge Addition, Block 20, Lot 1, 2, & 3) owner request to replat into two plats. Both lots are zoned R-3 (Multi-Family Dwelling). One lot will now measure 7,500.54 square foot and the other 14,999.46 square foot.
- Consider and make recommendations on request to replat the property located at 105 N. Rose (currently legally described as Original Addition, Block 7, Lot 1, 2, 3, and E/2 of 4) and 317 W. Elm (currently legally described as Original Addition, Block 7, Lot 5-6, W/2 of 4) owners request to replat their respective lots to establish a new lot line between the two properties.

# BRECKENRIDGE CITY COMMISSION AGENDA SUMMARY FORM

**Subject:** Consider and make recommendations on request to replat the property

located at 704 E. Dyer – (currently legally described as East Breckenridge Addition, Block 20, Lot 1, 2, & 3) owner request to replat into two lots. Both lots are zoned R-3 (Multi-Family Dwelling). One lot will now measure 7,500.54 square foot and the other 14,999.46 square foot.

### **BACKGROUND INFORMATION:**

The property owner would like to replat the property from the existing 3 lots into 2 lots.