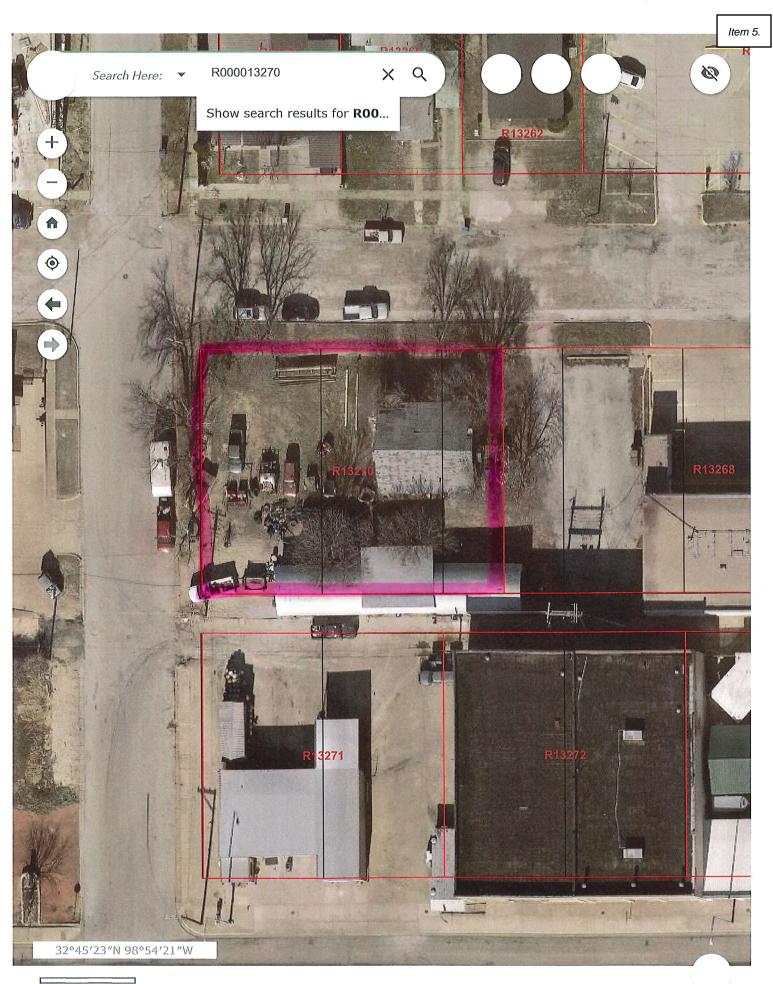

### **APPROVAL OF MINUTES**

1. Consider approval of the August 26, 2024, meeting minutes as recorded.

# BRECKENRIDGE CITY COMMISSION AGENDA SUMMARY FORM

**Subject:** Consider and make recommendations on request to replat the property

located at 105 N. Rose (currently legally described as Original Addition, Block 7, Lot 1, 2, 3, and E/2 of 4) and 317 W. Elm (currently legally described as Original Addition, Block 7, Lot 5-6, W/2 of 4) owners

request to replat their respective lots to establish a new lot line between

the two properties.

**Department:** Administration

**Staff Contact:** Cynthia Northrop

Title: City Manager

### **Existing Condition of Property:**

The property currently has a substandard structure on the lot. The owner is willing to replat the property and donate the property added onto city's lot so that the City can demolish and dispose of substandard home.

### <u>Adjacent Existing Land Uses and Zoning Property:</u>

North: Multi-family residence & Single family home – zoned R--3

South: Commercial business – zoned C-2 & I-1

East: Commercial business – zoned C-2 West: Commercial business – zoned C-2