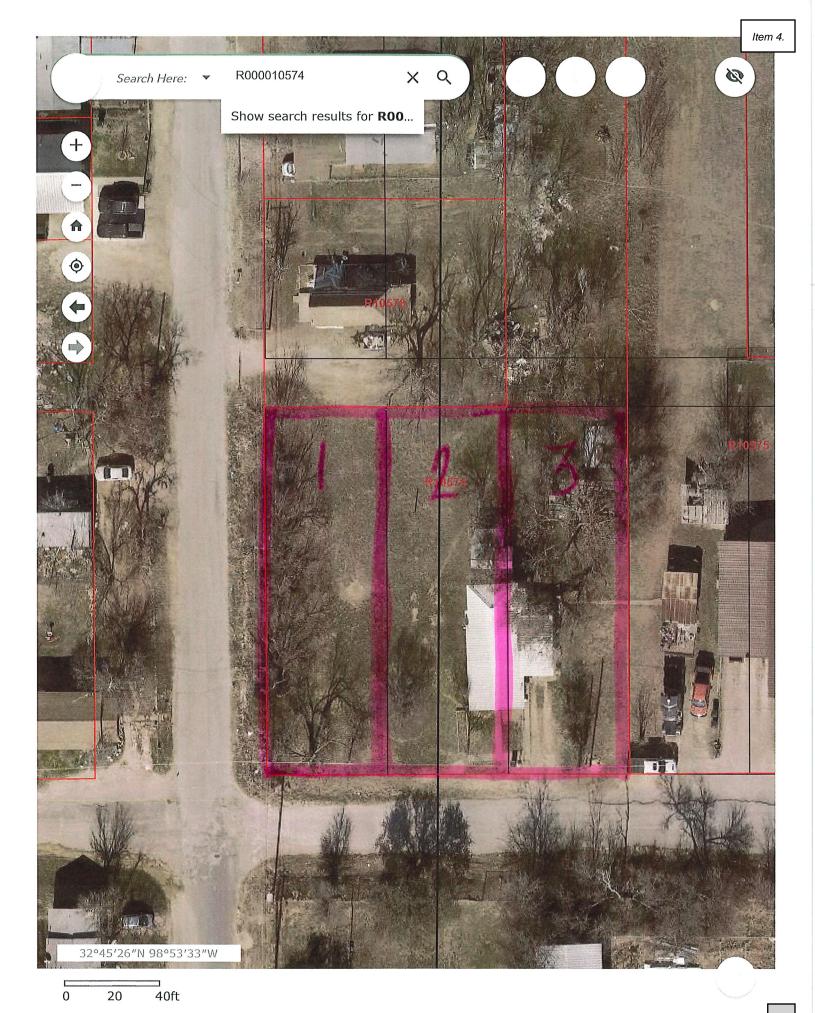

#### **PUBLIC HEARING**

- 2. Conduct a public hearing regarding a request to replat the property located at 704 E. Dyer Currently legally described as East Breckenridge Addition, Block 20, Lot 1, 2, & 3, Breckenridge, Texas into two plats. Both lots are zoned R-3 (Multi-Family Dwelling). One lot will now measure 7,500.54 square foot and the other 14,999.46 square foot.
- 3. Conduct a public hearing regarding a request by property owners to replat the property located at 105 N. Rose currently legally described as Original Addition, Block 7, Lot 1, 2, 3, and E/2 of 4, and the property of 317 W. Elm currently legally described as Original addition, Block 7, Lot 5-6, W/2 of 4, to establish new lot lines between the two properties.

### **SCHEDULED AGENDA ITEMS**

- 4. Consider and make recommendations on request to replat the property located at 704 E. Dyer (currently legally described as East Breckenridge Addition, Block 20, Lot 1, 2, & 3) owner request to replat into two plats. Both lots are zoned R-3 (Multi-Family Dwelling). One lot will now measure 7,500.54 square foot and the other 14,999.46 square foot.
- Consider and make recommendations on request to replat the property located at 105 N. Rose (currently legally described as Original Addition, Block 7, Lot 1, 2, 3, and E/2 of 4) and 317 W. Elm (currently legally described as Original Addition, Block 7, Lot 5-6, W/2 of 4) owners request to replat their respective lots to establish a new lot line between the two properties.

# BRECKENRIDGE CITY COMMISSION AGENDA SUMMARY FORM

**Subject:** Consider and make recommendations on request to replat the property

located at 704 E. Dyer – (currently legally described as East Breckenridge Addition, Block 20, Lot 1, 2, & 3) owner request to replat into two lots. Both lots are zoned R-3 (Multi-Family Dwelling). One lot will now measure 7,500.54 square foot and the other 14,999.46 square foot.

### **BACKGROUND INFORMATION:**

The property owner would like to replat the property from the existing 3 lots into 2 lots.

### **Existing Condition of Property:**

The property currently has a structure on the southeast corner of Lot 3.