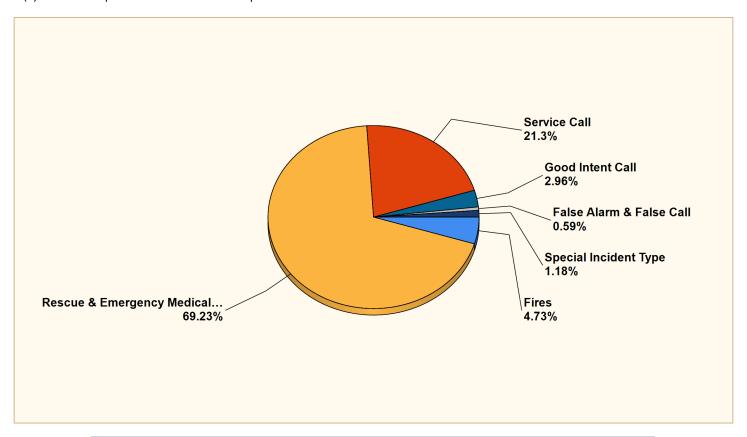

#### Breakdown by Major Incident Types for Date Range

Zone(s): All Zones | Start Date: 10/01/2023 | End Date: 10/31/2023

| MAJOR INCIDENT TYPE                | # INCIDENTS | % of TOTAL |
|------------------------------------|-------------|------------|
| Fires                              | 8           | 4.73%      |
| Rescue & Emergency Medical Service | 117         | 69.23%     |
| Service Call                       | 36          | 21.3%      |
| Good Intent Call                   | 5           | 2.96%      |
| False Alarm & False Call           | 1           | 0.59%      |
| Special Incident Type              | 2           | 1.18%      |
| TOTAL                              | 169         | 100%       |