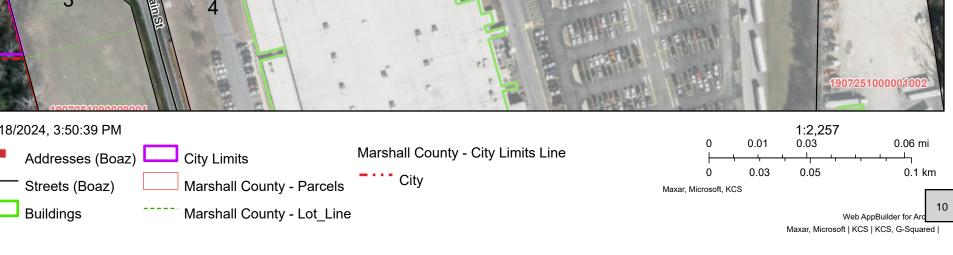

## VI. Public Hearings

- 1. A public hearing to hear a request from Johnson Real Estate Investments, LLC and Sana Cobb for a zoning change from M-1(Light Industrial District) to B-2 (Community Commercial District). This property is located at 1700 Wagner Drive Boaz, AL 35957. The property is to be sold contingent on the rezoning approval. The new owners plan to open a convenience store where one once existed.
- 2. A public hearing to hear a request of a Conditional Use Approval from Blake King a representative of Kings Discount Home Center, LLC. This property is located at 2807 US HWY 431 Boaz, AL 35957. The applicants are currently operating a retail home improvement business at the said location and are seeking approval for lumber and other building materials to be staged on site along the front of the property which lies within the 431 overlay district therefore requiring approval by the Planning Commission.

# PUBLIC NOTICE Jan 22, 2024

The City of Boaz Planning Commission will hold a public hearing on Thursday, February 8, 2024 at 6:00 P.M. in the Mastin Room at the Boaz Public Library. The purpose of the public hearing will be to hear a request of a Conditional Use Approval from Blake King a representative of Kings Discount Home Center, LLC. This property is located at 2807 US HWY 431 Boaz, AL 35957. The applicants are currently operating a retail home improvement business at the said location and are seeking approval for lumber and other building materials to be staged on site along the front of the property which lies within the 431 overlay district therefore requiring approval by the Planning Commission.

The legal description is as follows:

Lots 6, 7, and 8 in Block 1 and Lot 7 in Block 2 of the Copeland's Second Addition to the City of Boaz, Alabama, according to the plat and survey of T. K. Davis, registered engineer, and found of record in Plat Book 4, page 66 in the Marshall County Probate Office, said lots being subject to existing easements for transmission lines.