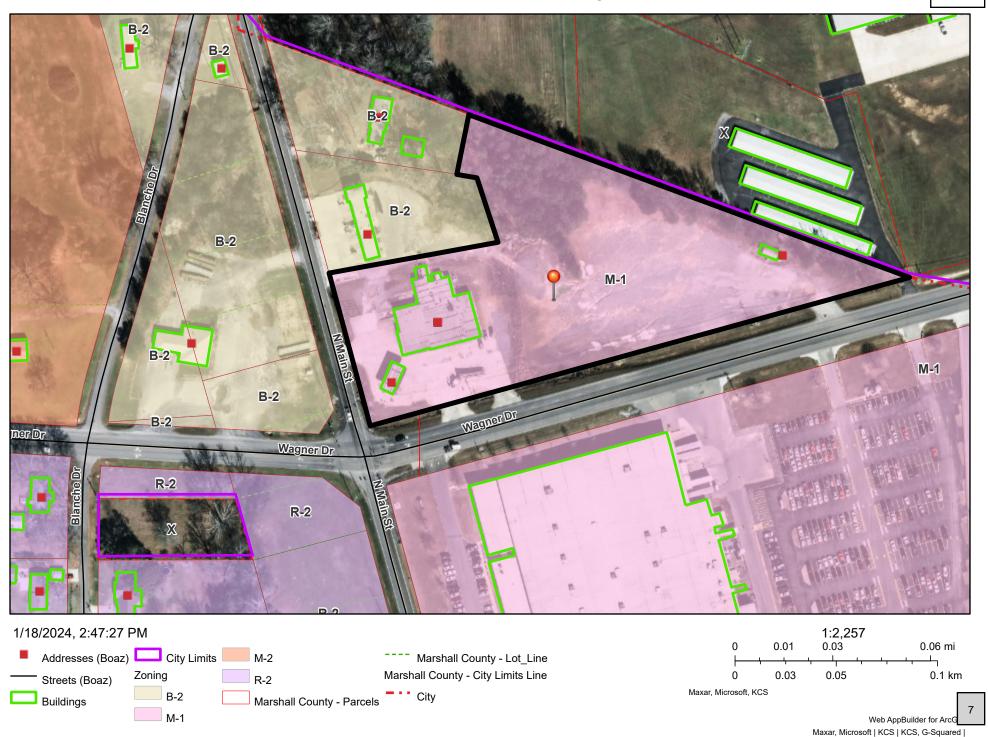

## VI. Public Hearings

- 1. A public hearing to hear a request from Johnson Real Estate Investments, LLC and Sana Cobb for a zoning change from M-1(Light Industrial District) to B-2 (Community Commercial District). This property is located at 1700 Wagner Drive Boaz, AL 35957. The property is to be sold contingent on the rezoning approval. The new owners plan to open a convenience store where one once existed.
- 2. A public hearing to hear a request of a Conditional Use Approval from Blake King a representative of Kings Discount Home Center, LLC. This property is located at 2807 US HWY 431 Boaz, AL 35957. The applicants are currently operating a retail home improvement business at the said location and are seeking approval for lumber and other building materials to be staged on site along the front of the property which lies within the 431 overlay district therefore requiring approval by the Planning Commission.

# PUBLIC NOTICE Jan 19, 2024

The City of Boaz Planning Commission will hold a public hearing on Thursday, February 8, 2024 at 6:00 P.M. in the Mastin Room at the Boaz Public Library. The purpose of the public hearing will be to hear a request from Johnson Real Estate Investments, LLC and Sana Cobb for a zoning change from M-1(Light Industrial District) to B-2 (Community Commercial District). This property is located at 1700 Wagner Drive Boaz, AL 35957. The property is to be sold contingent on the rezoning approval. The new owners plan to open a convenience store where one once existed.