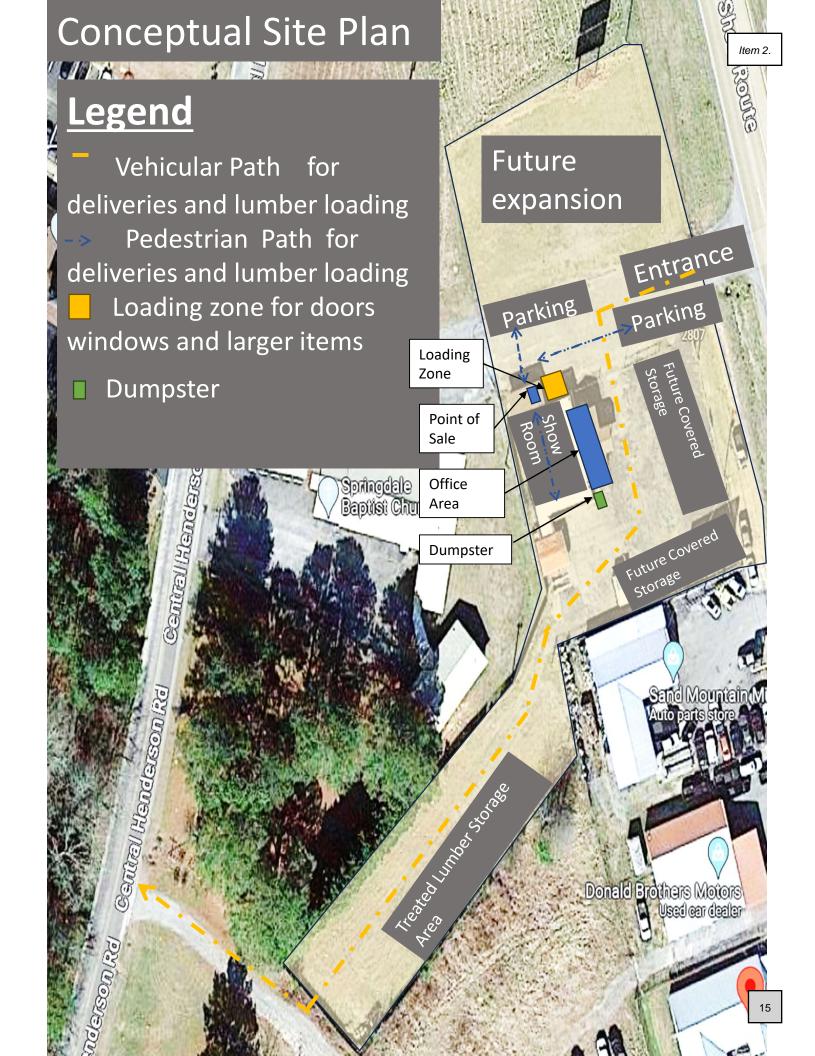

## VI. Public Hearings

- 1. A public hearing to hear a request from Johnson Real Estate Investments, LLC and Sana Cobb for a zoning change from M-1(Light Industrial District) to B-2 (Community Commercial District). This property is located at 1700 Wagner Drive Boaz, AL 35957. The property is to be sold contingent on the rezoning approval. The new owners plan to open a convenience store where one once existed.
- 2. A public hearing to hear a request of a Conditional Use Approval from Blake King a representative of Kings Discount Home Center, LLC. This property is located at 2807 US HWY 431 Boaz, AL 35957. The applicants are currently operating a retail home improvement business at the said location and are seeking approval for lumber and other building materials to be staged on site along the front of the property which lies within the 431 overlay district therefore requiring approval by the Planning Commission.

# PUBLIC NOTICE Jan 22, 2024

The City of Boaz Planning Commission will hold a public hearing on Thursday, February 8, 2024 at 6:00 P.M. in the Mastin Room at the Boaz Public Library. The purpose of the public hearing will be to hear a request of a Conditional Use Approval from Blake King a representative of Kings Discount Home Center, LLC. This property is located at 2807 US HWY 431 Boaz, AL 35957. The applicants are currently operating a retail home improvement business at the said location and are seeking approval for lumber and other building materials to be staged on site along the front of the property which lies within the 431 overlay district therefore requiring approval by the Planning Commission.