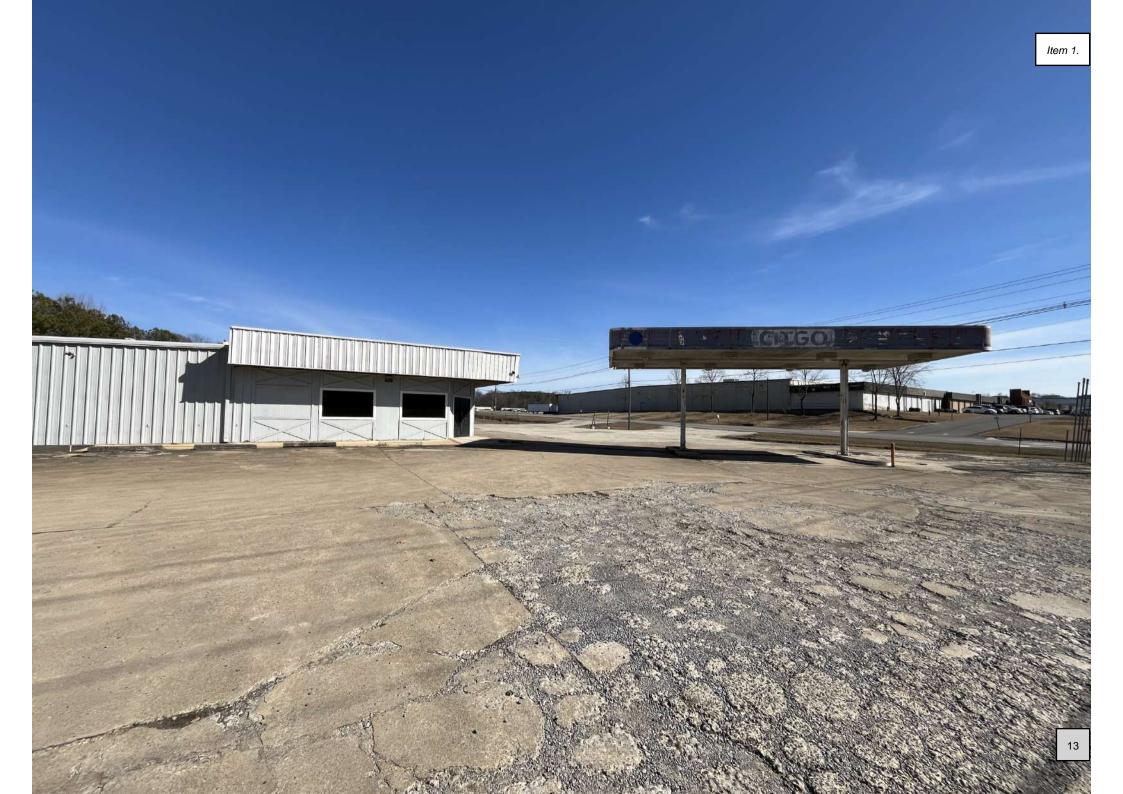

## VI. Public Hearings

- 1. A public hearing to hear a request from Johnson Real Estate Investments, LLC and Sana Cobb for a zoning change from M-1(Light Industrial District) to B-2 (Community Commercial District). This property is located at 1700 Wagner Drive Boaz, AL 35957. The property is to be sold contingent on the rezoning approval. The new owners plan to open a convenience store where one once existed.
- 2. A public hearing to hear a request of a Conditional Use Approval from Blake King a representative of Kings Discount Home Center, LLC. This property is located at 2807 US HWY 431 Boaz, AL 35957. The applicants are currently operating a retail home improvement business at the said location and are seeking approval for lumber and other building materials to be staged on site along the front of the property which lies within the 431 overlay district therefore requiring approval by the Planning Commission.

# PUBLIC NOTICE Jan 22, 2024

The City of Boaz Planning Commission will hold a public hearing on Thursday, February 8, 2024 at 6:00 P.M. in the Mastin Room at the Boaz Public Library. The purpose of the public hearing will be to hear a request of a Conditional Use Approval from Blake King a representative of Kings Discount Home Center, LLC. This property is located at 2807 US HWY 431 Boaz, AL 35957. The applicants are currently operating a retail home improvement business at the said location and are seeking approval for lumber and other building materials to be staged on site along the front of the property which lies within the 431 overlay district therefore requiring approval by the Planning Commission.