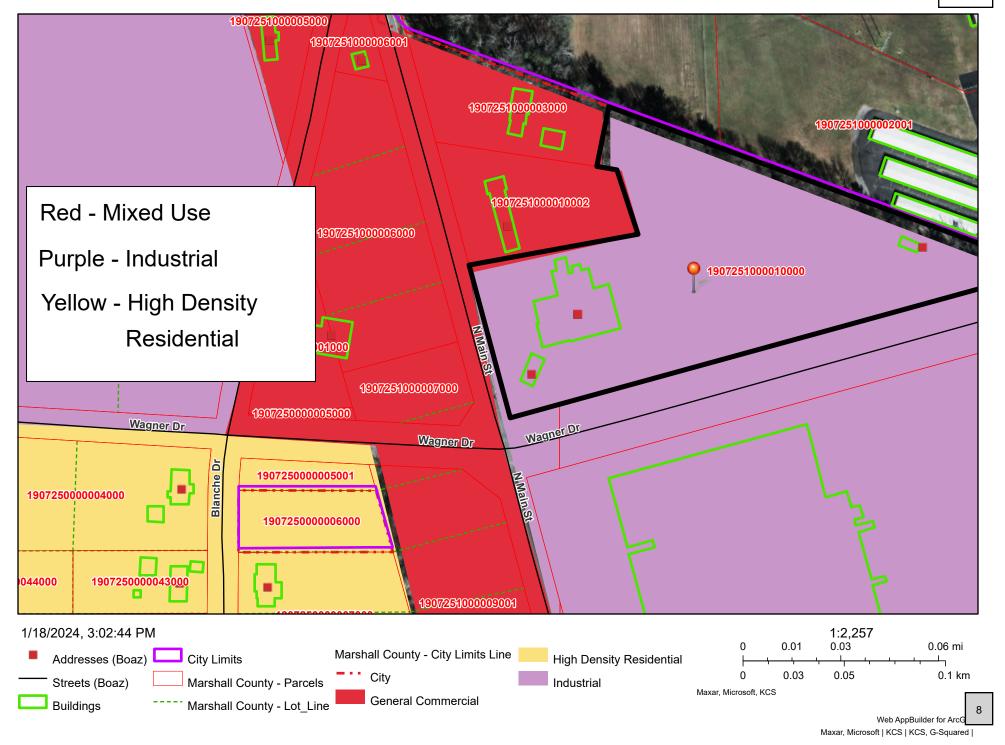

## VI. Public Hearings

- 1. A public hearing to hear a request from Johnson Real Estate Investments, LLC and Sana Cobb for a zoning change from M-1(Light Industrial District) to B-2 (Community Commercial District). This property is located at 1700 Wagner Drive Boaz, AL 35957. The property is to be sold contingent on the rezoning approval. The new owners plan to open a convenience store where one once existed.
- 2. A public hearing to hear a request of a Conditional Use Approval from Blake King a representative of Kings Discount Home Center, LLC. This property is located at 2807 US HWY 431 Boaz, AL 35957. The applicants are currently operating a retail home improvement business at the said location and are seeking approval for lumber and other building materials to be staged on site along the front of the property which lies within the 431 overlay district therefore requiring approval by the Planning Commission.

# PUBLIC NOTICE Jan 19, 2024

The City of Boaz Planning Commission will hold a public hearing on Thursday, February 8, 2024 at 6:00 P.M. in the Mastin Room at the Boaz Public Library. The purpose of the public hearing will be to hear a request from Johnson Real Estate Investments, LLC and Sana Cobb for a zoning change from M-1(Light Industrial District) to B-2 (Community Commercial District). This property is located at 1700 Wagner Drive Boaz, AL 35957. The property is to be sold contingent on the rezoning approval. The new owners plan to open a convenience store where one once existed.