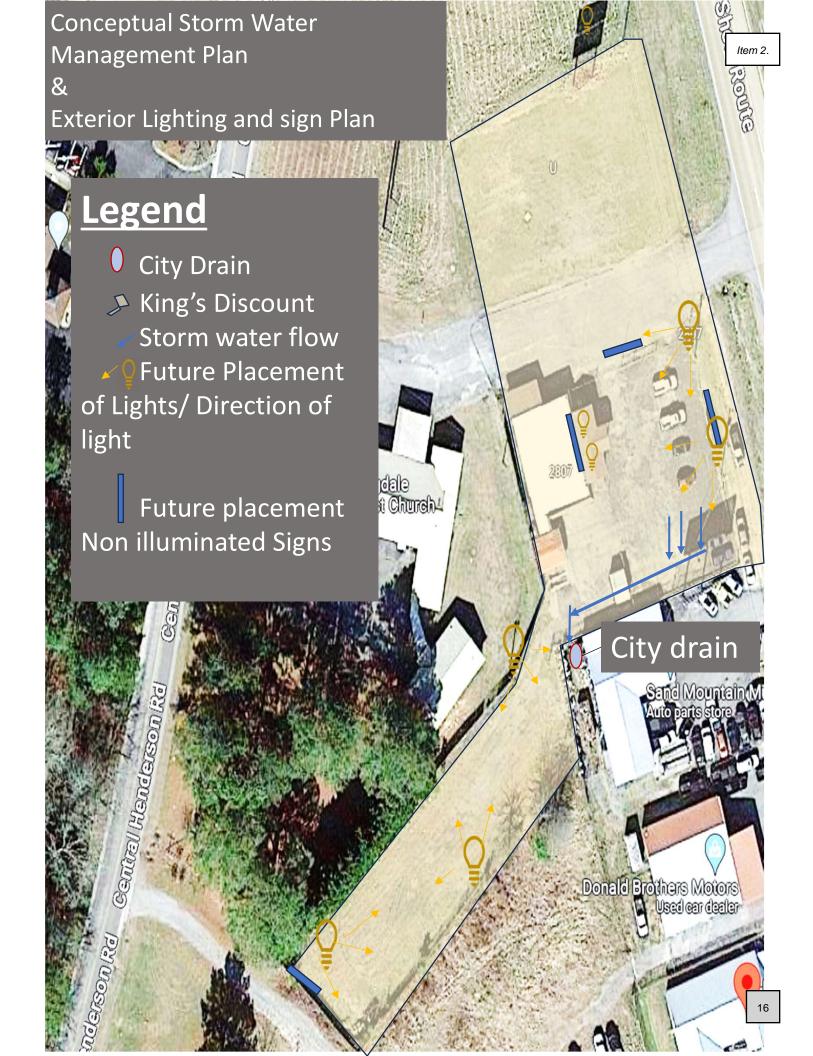

## VI. Public Hearings

- 1. A public hearing to hear a request from Johnson Real Estate Investments, LLC and Sana Cobb for a zoning change from M-1(Light Industrial District) to B-2 (Community Commercial District). This property is located at 1700 Wagner Drive Boaz, AL 35957. The property is to be sold contingent on the rezoning approval. The new owners plan to open a convenience store where one once existed.
- 2. A public hearing to hear a request of a Conditional Use Approval from Blake King a representative of Kings Discount Home Center, LLC. This property is located at 2807 US HWY 431 Boaz, AL 35957. The applicants are currently operating a retail home improvement business at the said location and are seeking approval for lumber and other building materials to be staged on site along the front of the property which lies within the 431 overlay district therefore requiring approval by the Planning Commission.

# PUBLIC NOTICE Jan 22, 2024

The City of Boaz Planning Commission will hold a public hearing on Thursday, February 8, 2024 at 6:00 P.M. in the Mastin Room at the Boaz Public Library. The purpose of the public hearing will be to hear a request of a Conditional Use Approval from Blake King a representative of Kings Discount Home Center, LLC. This property is located at 2807 US HWY 431 Boaz, AL 35957. The applicants are currently operating a retail home improvement business at the said location and are seeking approval for lumber and other building materials to be staged on site along the front of the property which lies within the 431 overlay district therefore requiring approval by the Planning Commission.