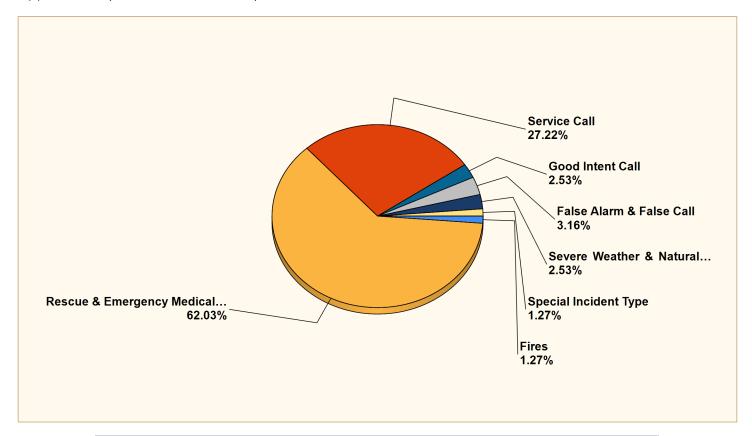

#### Breakdown by Major Incident Types for Date Range

Zone(s): All Zones | Start Date: 03/01/2023 | End Date: 03/31/2023

| MAJOR INCIDENT TYPE                | # INCIDENTS | % of TOTAL |
|------------------------------------|-------------|------------|
| Fires                              | 2           | 1.27%      |
| Rescue & Emergency Medical Service | 98          | 62.03%     |
| Service Call                       | 43          | 27.22%     |
| Good Intent Call                   | 4           | 2.53%      |
| False Alarm & False Call           | 5           | 3.16%      |
| Severe Weather & Natural Disaster  | 4           | 2.53%      |
| Special Incident Type              | 2           | 1.27%      |
| TOTAL                              | 158         | 100%       |