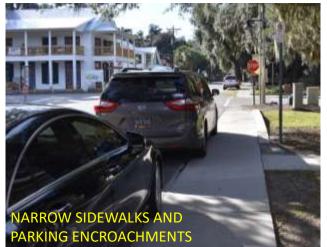

#### **Existing Conditions:**

Narrow Sidewalk Adjacent to Travel Lane

Poor Pavement Condition – Potholes and Rutting

No Curb / Poor Drainage – Limited Driveway Aprons

Missing Crosswalk

Markings

(Boundary and

Church)

Section 3. Item #

Section 3. Item # 1.

SECTION C SECTION B SECTION A