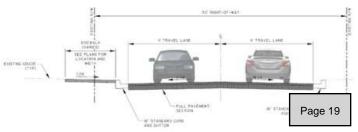

#### **Project Scope and Details:**

- >Street Section includes:
  - 10' drive aisles
  - 8.5' parallel parking spaces
  - 5' to 6' walks on each side
  - Flush curbs

TYPICAL CALHOUN STREET SECTION (WITH PARALLEL PARKING)