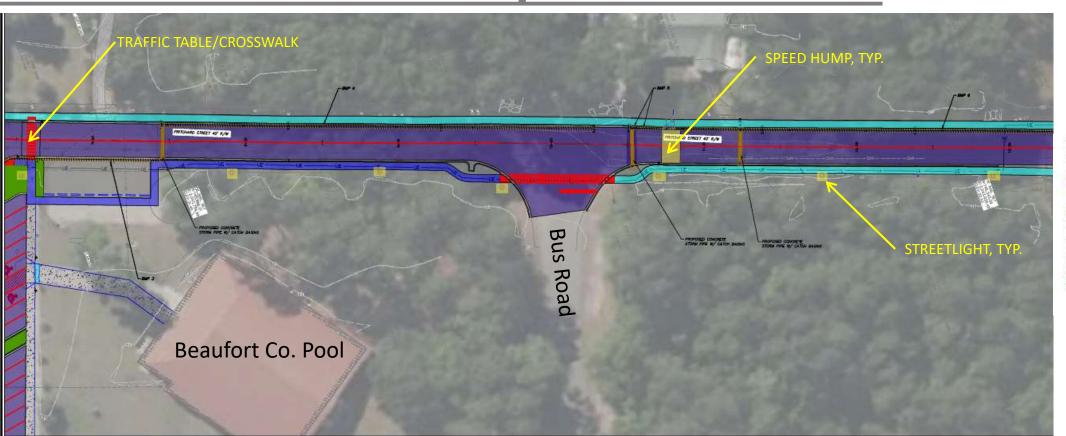

### **Existing Conditions:**

- ➤ Install new drainage system using Best Management Practices (319 Grant supported).
- > Install curb and gutter on Pritchard St. from school parking lot northward & mill and overlay road.
- > Reconfigure school parking lot and install bio-retention area (School District to reimburse cost to repave).
- > Extend sidewalks and add streetlights along the east side from Town Hall to Bruin Road.
- ➤ Install 1 traffic table and 2 speed humps.