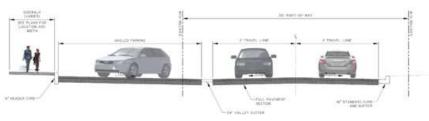

#### ➤ Materials:

- Asphalt travel lanes
- Concrete paver parking spaces (pervious)
- Thermoplastic crosswalks and markings
- Concrete curb and gutter as well as valley gutter
- Sidewalks adjacent to curb and separated
- Extensive drainage and utility work
- Underground power infrastructure

Parallel Paver Parking with Raised Curbs and Valley Gutter

Angled Paver Parking with Raised Curb and Sidewalk