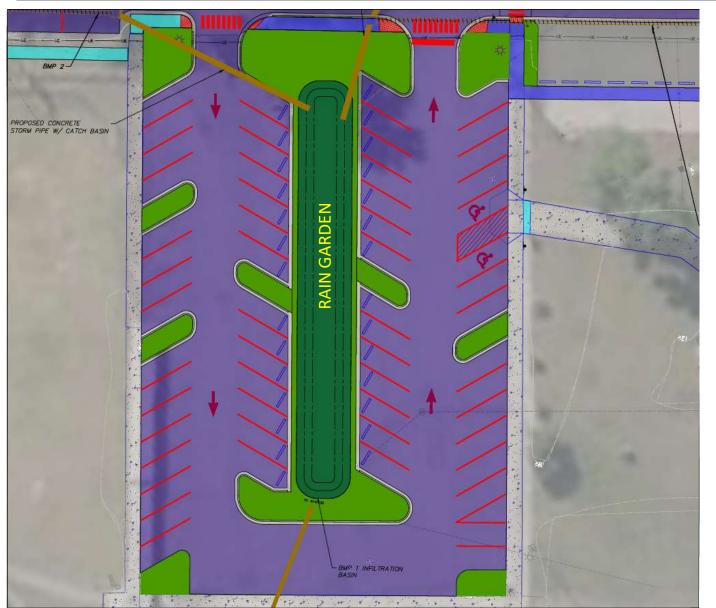

### **Existing Conditions:**

- ➤ Install new drainage system using Best Management Practices (319 Grant supported).
- > Install curb and gutter on Pritchard St. from school parking lot northward & mill and overlay road.
- > Reconfigure school parking lot and install bio-retention area (School District to reimburse cost to repave).
- > Extend sidewalks and add streetlights along the east side from Town Hall to Bruin Road.
- ➤ Install 1 traffic table and 2 speed humps.

- > Reconfigure Existing Parking Lot.
- ➤ Add Rain Garden for stormwater. infiltration (impervious surface reduction).
- ➤ Add landscape islands with street trees.
- ➤ Beaufort County School District to reimburse for cost to repave parking lot.