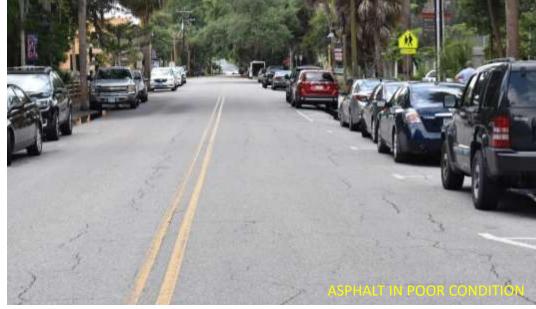

#### **Existing Conditions:**

Narrow Sidewalk Adjacent to Travel Lane

Poor Pavement Condition – Potholes and Rutting

No Curb / Poor Drainage – Limited Driveway Aprons

Missing Crosswalk

Markings

(Boundary and

Church)

Section 3. Item #

Section 3. Item # 1.

SECTION C SECTION B SECTION A