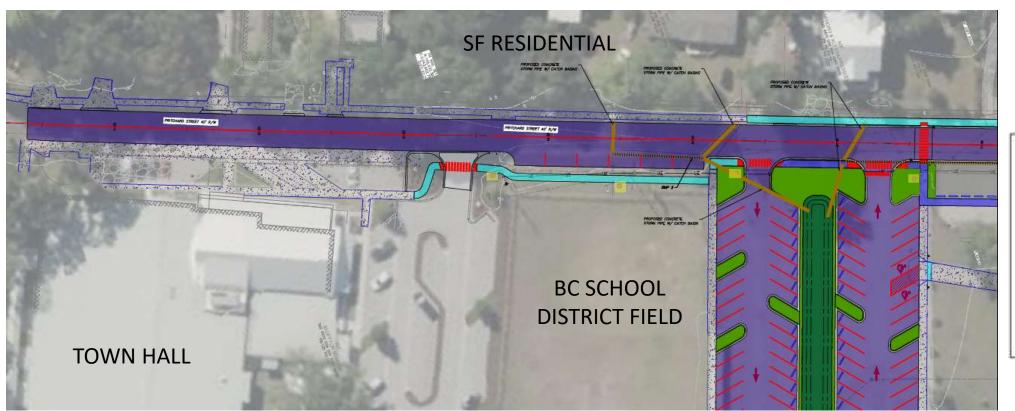

## Pritchard Street Streetscape - Background:

### **Existing Conditions:**

- ➤ Install new drainage system using Best Management Practices (319 Grant supported).
- > Install curb and gutter on Pritchard St. from school parking lot northward & mill and overlay road.
- > Reconfigure school parking lot and install bio-retention area (School District to reimburse cost to repave).
- > Extend sidewalks and add streetlights along the east side from Town Hall to Bruin Road.
- ➤ Install 1 traffic table and 2 speed humps.

- > Reconfigure Existing Parking Lot.
- ➤ Add Rain Garden for stormwater. infiltration (impervious surface reduction).
- ➤ Add landscape islands with street trees.
- ➤ Beaufort County School District to reimburse for cost to repave parking lot.