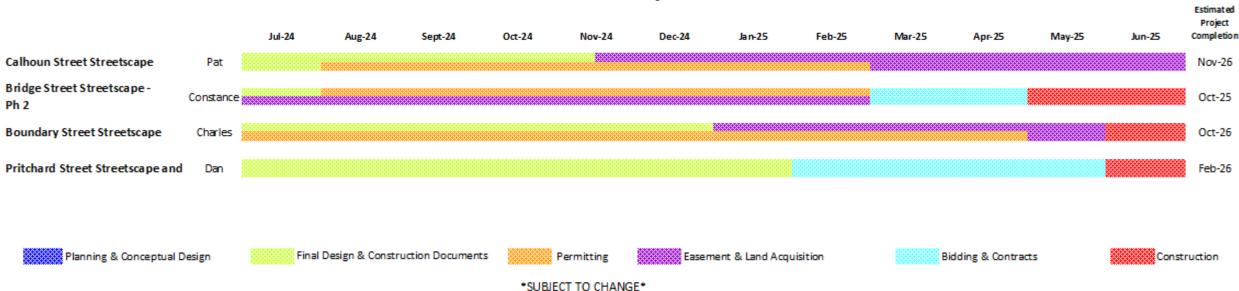

### Streetscape Master Construction Schedule:

#### FY25 CIP Master Project Schedule