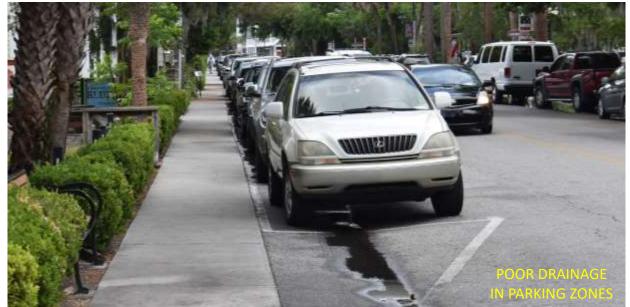

#### **Existing Conditions:**

Narrow Sidewalk Adjacent to Travel Lane

Poor Pavement Condition – Potholes and Rutting

No Curb / Poor Drainage – Limited Driveway Aprons

Missing Crosswalk

Markings

(Boundary and

Church)

Section 3. Item #

Section 3. Item # 1.

SECTION C SECTION B SECTION A