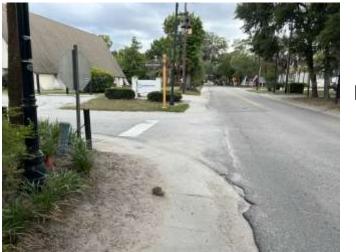

#### **Existing Conditions:**

Narrow Sidewalk Adjacent to Travel Lane

Poor Pavement Condition – Potholes and Rutting

No Curb / Poor Drainage – Limited Driveway Aprons

Missing Crosswalk

Markings

(Boundary and

Church)

Section 3. Item #

Section 3. Item # 1.

SECTION C SECTION B SECTION A