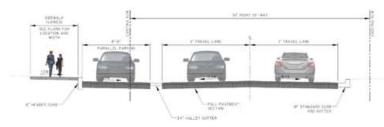

#### Project Scope and Details:

#### ➤ Materials:

- Asphalt travel lanes
- Concrete paver parking spaces (pervious)
- Thermoplastic crosswalks and markings
- Concrete curb and gutter as well as valley gutter
- Sidewalks adjacent to curb and separated
- Extensive drainage and utility work
- Underground power infrastructure

Parallel Paver Parking with Raised Curbs and Valley Gutter

Angled Paver Parking with Raised Curb and Sidewalk