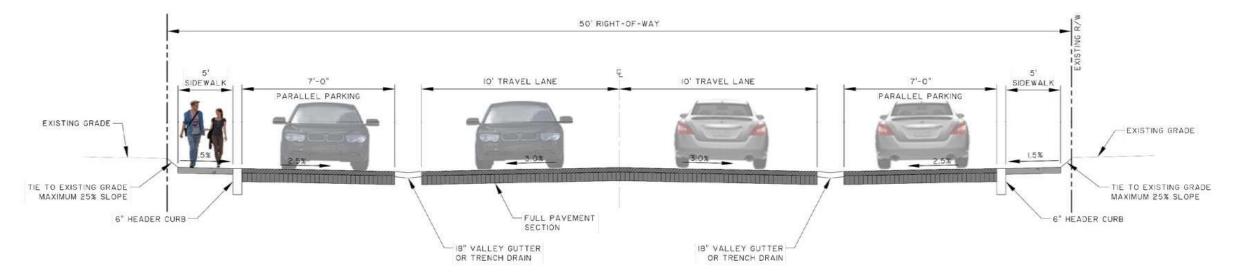

#### **Project Scope and Details:**

- >Street Section includes:
  - 10' drive aisles
  - 8.5' parallel parking spaces
  - 5' to 6' walks on each side
  - Flush curbs

TYPICAL CALHOUN STREET SECTION (WITH PARALLEL PARKING)