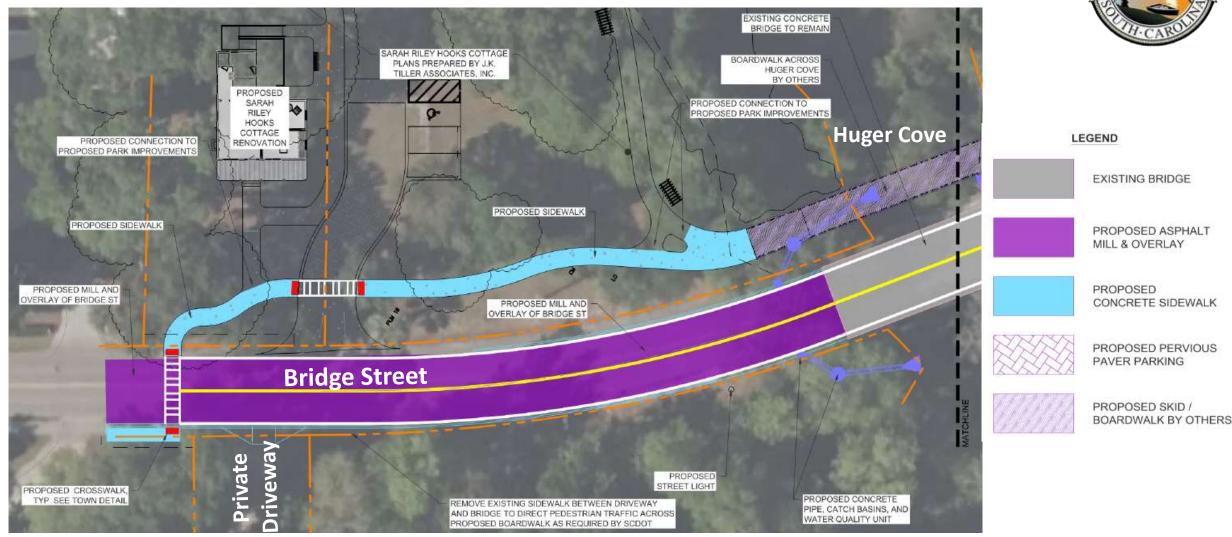

# Bridge Street Streetscape - Background:

#### **Existing Conditions:**

No Pedestrian Pathway Across Huger Cove (ADA)

Hargray Property in ROW

Montessori Noncompliant Parking in ROW (SCDOT)

Missing Crosswalk Markings (Bridge and Wharf Streets Section 3. Item # 1

### Bridge Street Streetscape - Scope and Details:

- Remove perpendicular parking and fencing encroachments within ROW
- Add parallel parking from Calhoun Street to the Cove to meet SCDOT standards
- > Remove walk on the south side of Bridge Street and add new sidewalk and boardwalk to the north side
- > Add drainage systems to improve water quality and reduce stormwater runoff
- > Mill roadway and overlay with new asphalt and add street lighting

Section 3. Item #

### Bridge Street Streetscape - Scope and Details:

- Continue sidewalk from the boardwalk to a crosswalk near Sarah Riley Hooks Cottage
- Continue to mill and overlay road from Huger Cove to Wharf Street and continue street lighting