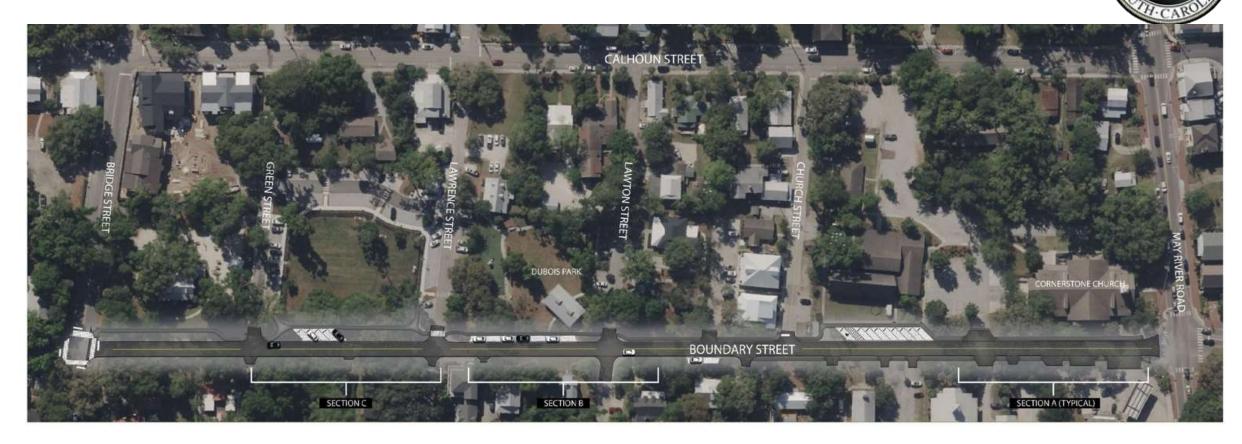

# Pritchard Street Streetscape - Next Steps:



### **Project Challenges:**

- ØEasements with School District and residents.
- ØFormalize MOU with School District for parking lot paving reimbursement.
- ØDevelop plan for postal delivery (individual mailboxes, mail kiosk, etc.).
- ØVerify outfall condition on school district property to determine capacity for stormwater conveyance as currently designed.
- ØCoordinate construction timing with school calendar.
- ØNarrow ROW may require shutting down one lane of traffic during construction.

#### **Existing Conditions:**



Narrow Sidewalk Adjacent to Travel Lane



Poor Pavement Condition – Potholes and Rutting



No Curb / Poor Drainage – Limited Driveway Aprons







Missing Crosswalk

Markings

(Boundary and

Church)

Section 3. Item #









Section 3. Item # 1.

SECTION C SECTION B SECTION A

# Section 3. Item # 1.

#### Project Scope and Details:

#### ➤ Materials:

- Asphalt travel lanes
- Concrete paver parking spaces (pervious)
- Thermoplastic crosswalks and markings
- Concrete curb and gutter as well as valley gutter
- Sidewalks adjacent to curb and separated
- Extensive drainage and utility work
- Underground power infrastructure



Parallel Paver Parking with Raised Curbs and Valley Gutter

Angled Paver Parking with Raised Curb and Sidewalk



# Boundary Street Streetscape - Next Steps:



#### **Project Status and Schedule:**

- ➤ Currently in the Design Phase with Thomas & Hutton and Dominion Energy.
- ➤ Spring 2025: Complete Easement Acquisition and Permitting.
- ➤ Summer 2025: Bidding subject to Easements a