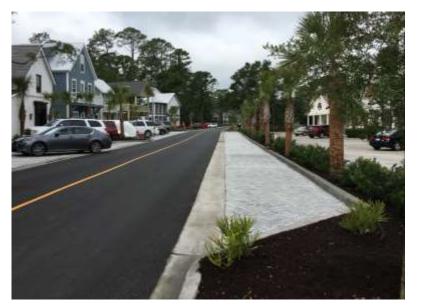

### Bridge Street Streetscape - Scope and Details:

- Remove perpendicular parking and fencing encroachments within ROW
- Add parallel parking from Calhoun Street to the Cove to meet SCDOT standards
- > Remove walk on the south side of Bridge Street and add new sidewalk and boardwalk to the north side
- > Add drainage systems to improve water quality and reduce stormwater runoff
- > Mill roadway and overlay with new asphalt and add street lighting

### Bridge Street Streetscape - Scope and Details:

- Continue sidewalk from the boardwalk to a crosswalk near Sarah Riley Hooks Cottage
- Continue to mill and overlay road from Huger Cove to Wharf Street and continue street lighting