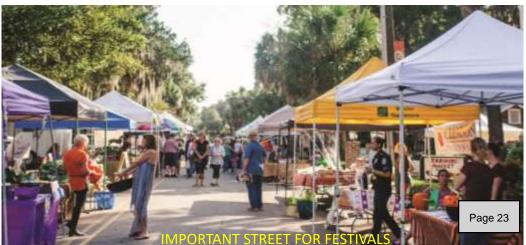

# Bridge Street Streetscape - Background:

#### **Existing Conditions:**

No Pedestrian Pathway Across Huger Cove (ADA)

Hargray Property in ROW

Montessori Noncompliant Parking in ROW (SCDOT)

Missing Crosswalk Markings (Bridge and Wharf Streets Section 3. Item # 1