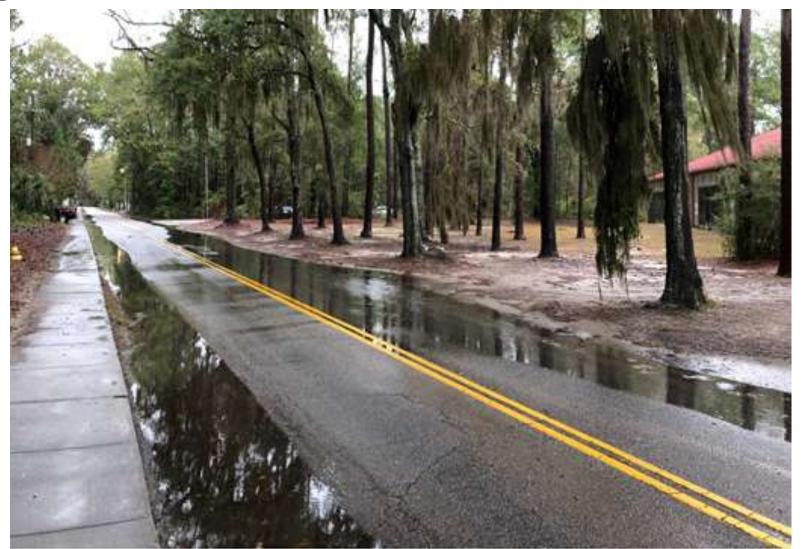

#### **Existing Conditions:**

Narrow Sidewalk Adjacent to Travel Lane

Poor Pavement Condition – Potholes and Rutting

No Curb / Poor Drainage – Limited Driveway Aprons

Missing Crosswalk

Markings

(Boundary and

Church)

Section 3. Item #

Section 3. Item # 1.

SECTION C SECTION B SECTION A