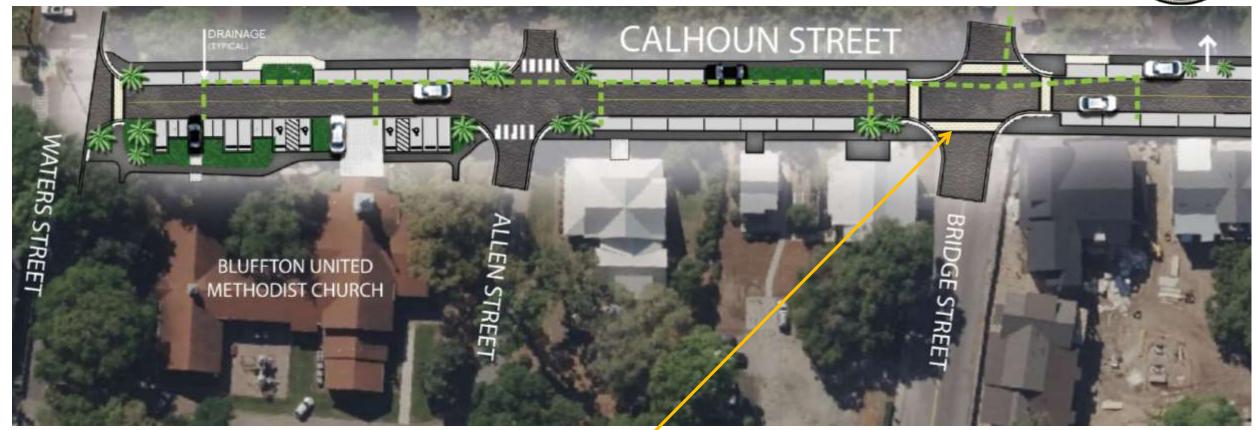

# Bridge Street Streetscape - Background:

#### **Existing Conditions:**

No Pedestrian Pathway Across Huger Cove (ADA)

Hargray Property in ROW

Montessori Noncompliant Parking in ROW (SCDOT)

Missing Crosswalk Markings (Bridge and Wharf Streets Section 3. Item # 1

### Bridge Street Streetscape - Scope and Details:

- Remove perpendicular parking and fencing encroachments within ROW
- Add parallel parking from Calhoun Street to the Cove to meet SCDOT standards
- > Remove walk on the south side of Bridge Street and add new sidewalk and boardwalk to the north side
- > Add drainage systems to improve water quality and reduce stormwater runoff
- > Mill roadway and overlay with new asphalt and add street lighting

### Bridge Street Streetscape - Scope and Details:

- Continue sidewalk from the boardwalk to a crosswalk near Sarah Riley Hooks Cottage
- Continue to mill and overlay road from Huger Cove to Wharf Street and continue street lighting