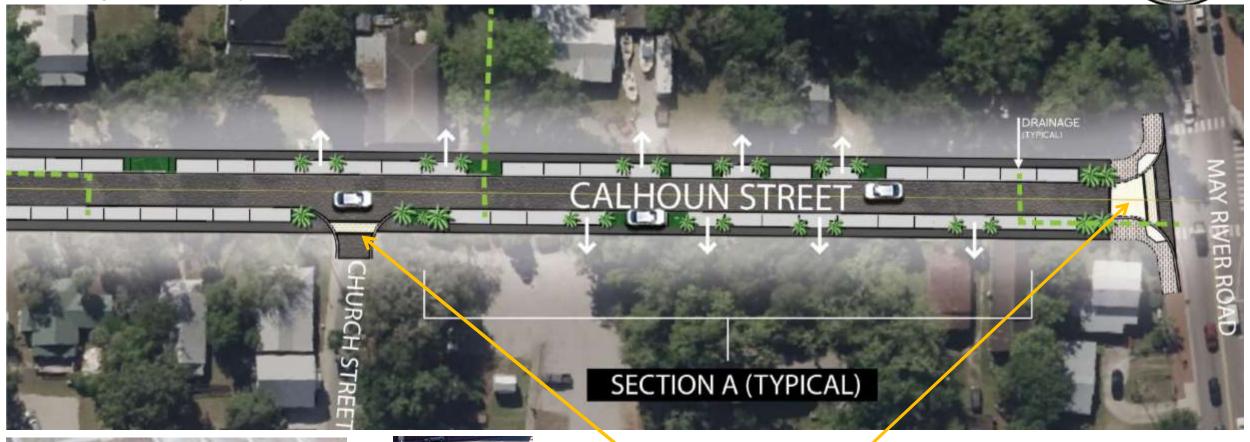

### **Existing Conditions:**

Section 3. Item # 1.

#### **Project Scope and Details:**

- >Street Section includes:
  - 10' drive aisles
  - 8.5' parallel parking spaces
  - 5' to 6' walks on each side
  - Flush curbs

TYPICAL CALHOUN STREET SECTION (WITH PARALLEL PARKING)

**Project Scope and Details:** 

➤ Materials: (continuation of Bridge St. - Phase 1)

Asphalt travel lanes

Concrete paver parking spaces (pervious)

Concrete paver or painted crosswalks

Flush concrete or granite curbing

Tabby sidewalks

Canopy trees, palm trees and plant beds

• Specialty paving at Lawrence St. & May River Rd.

Standard TOB site furnishings

Section 3. Item #

Project Scope and Details:

<u>Discussion Item</u>: Urban Planner (MKSK) suggests extending concrete pavers or other specialty paving at the May River Rd. entry and some crosswalks. Is Page 26 something Staff should pursue?