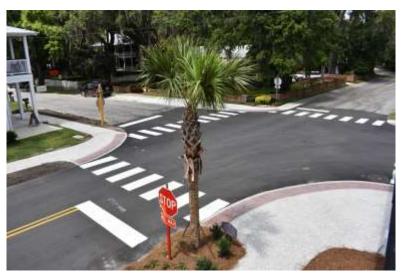

#### **Existing Conditions:**

Narrow Sidewalk Adjacent to Travel Lane

Poor Pavement Condition – Potholes and Rutting

No Curb / Poor Drainage – Limited Driveway Aprons

Missing Crosswalk

Markings

(Boundary and

Church)

Section 3. Item #

Section 3. Item # 1.

SECTION C SECTION B SECTION A