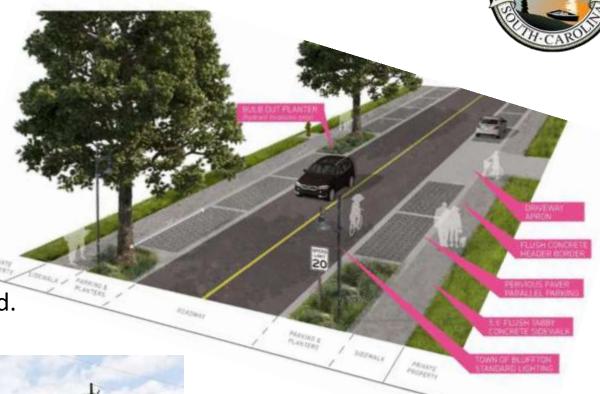

#### **Existing Conditions:**

Narrow Sidewalk Adjacent to Travel Lane

Poor Pavement Condition – Potholes and Rutting

No Curb / Poor Drainage – Limited Driveway Aprons

Missing Crosswalk

Markings

(Boundary and

Church)

Section 3. Item #

Section 3. Item # 1.

SECTION C SECTION B SECTION A

#### Project Scope and Details:

#### ➤ Materials:

- Asphalt travel lanes
- Concrete paver parking spaces (pervious)
- Thermoplastic crosswalks and markings
- Concrete curb and gutter as well as valley gutter
- Sidewalks adjacent to curb and separated
- Extensive drainage and utility work
- Underground power infrastructure

Parallel Paver Parking with Raised Curbs and Valley Gutter

Angled Paver Parking with Raised Curb and Sidewalk