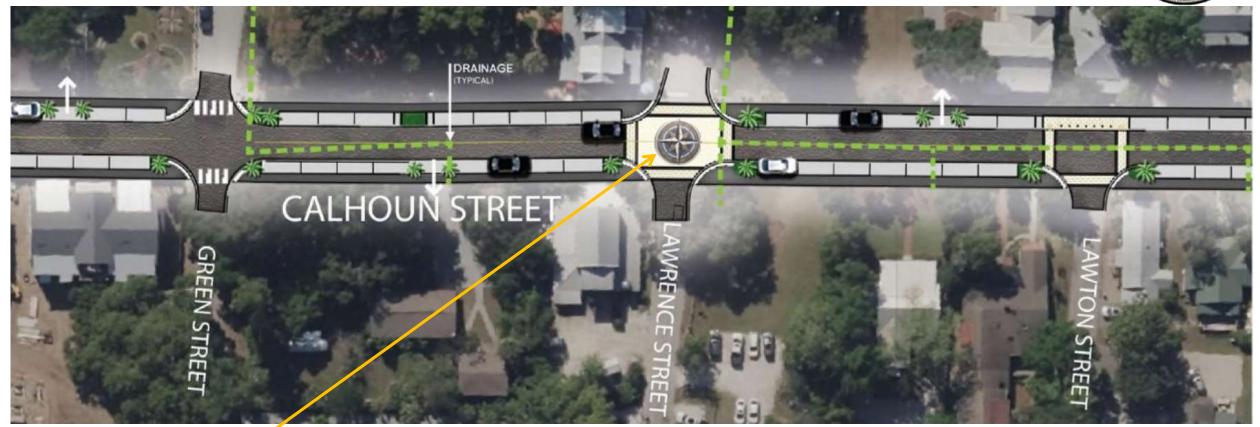

#### Project Scope and Details:

#### **Discussion item:**

Urban Planner suggests concrete pavers or other specialty paving infill at the Lawrence Steet intersection to recognize the significance of the original surveyed "Center of Bluffton's One Square Mile." Is this something Staff should pursue?