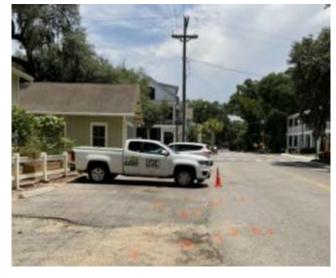

#### **Existing Conditions:**

Narrow Sidewalk Adjacent to Travel Lane

Poor Pavement Condition – Potholes and Rutting

No Curb / Poor Drainage – Limited Driveway Aprons

Missing Crosswalk

Markings

(Boundary and

Church)

Section 3. Item #

Section 3. Item # 1.

SECTION C SECTION B SECTION A