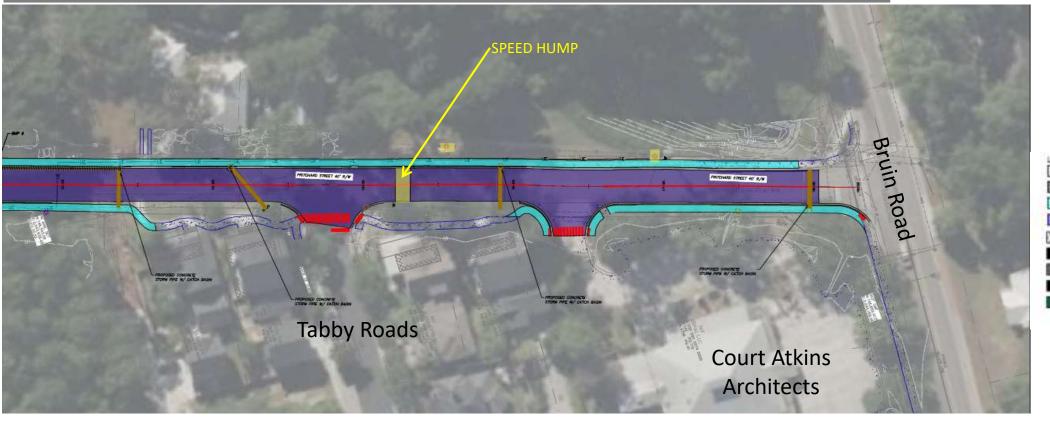

## Pritchard Street Streetscape - Background:

# Section 3. Item # 1.

### **Existing Conditions:**

- ➤ Install new drainage system using Best Management Practices (319 Grant supported).
- > Install curb and gutter on Pritchard St. from school parking lot northward & mill and overlay road.
- > Reconfigure school parking lot and install bio-retention area (School District to reimburse cost to repave).
- > Extend sidewalks and add streetlights along the east side from Town Hall to Bruin Road.
- ➤ Install 1 traffic table and 2 speed humps.

- > Reconfigure Existing Parking Lot.
- ➤ Add Rain Garden for stormwater. infiltration (impervious surface reduction).
- ➤ Add landscape islands with street trees.
- ➤ Beaufort County School District to reimburse for cost to repave parking lot.