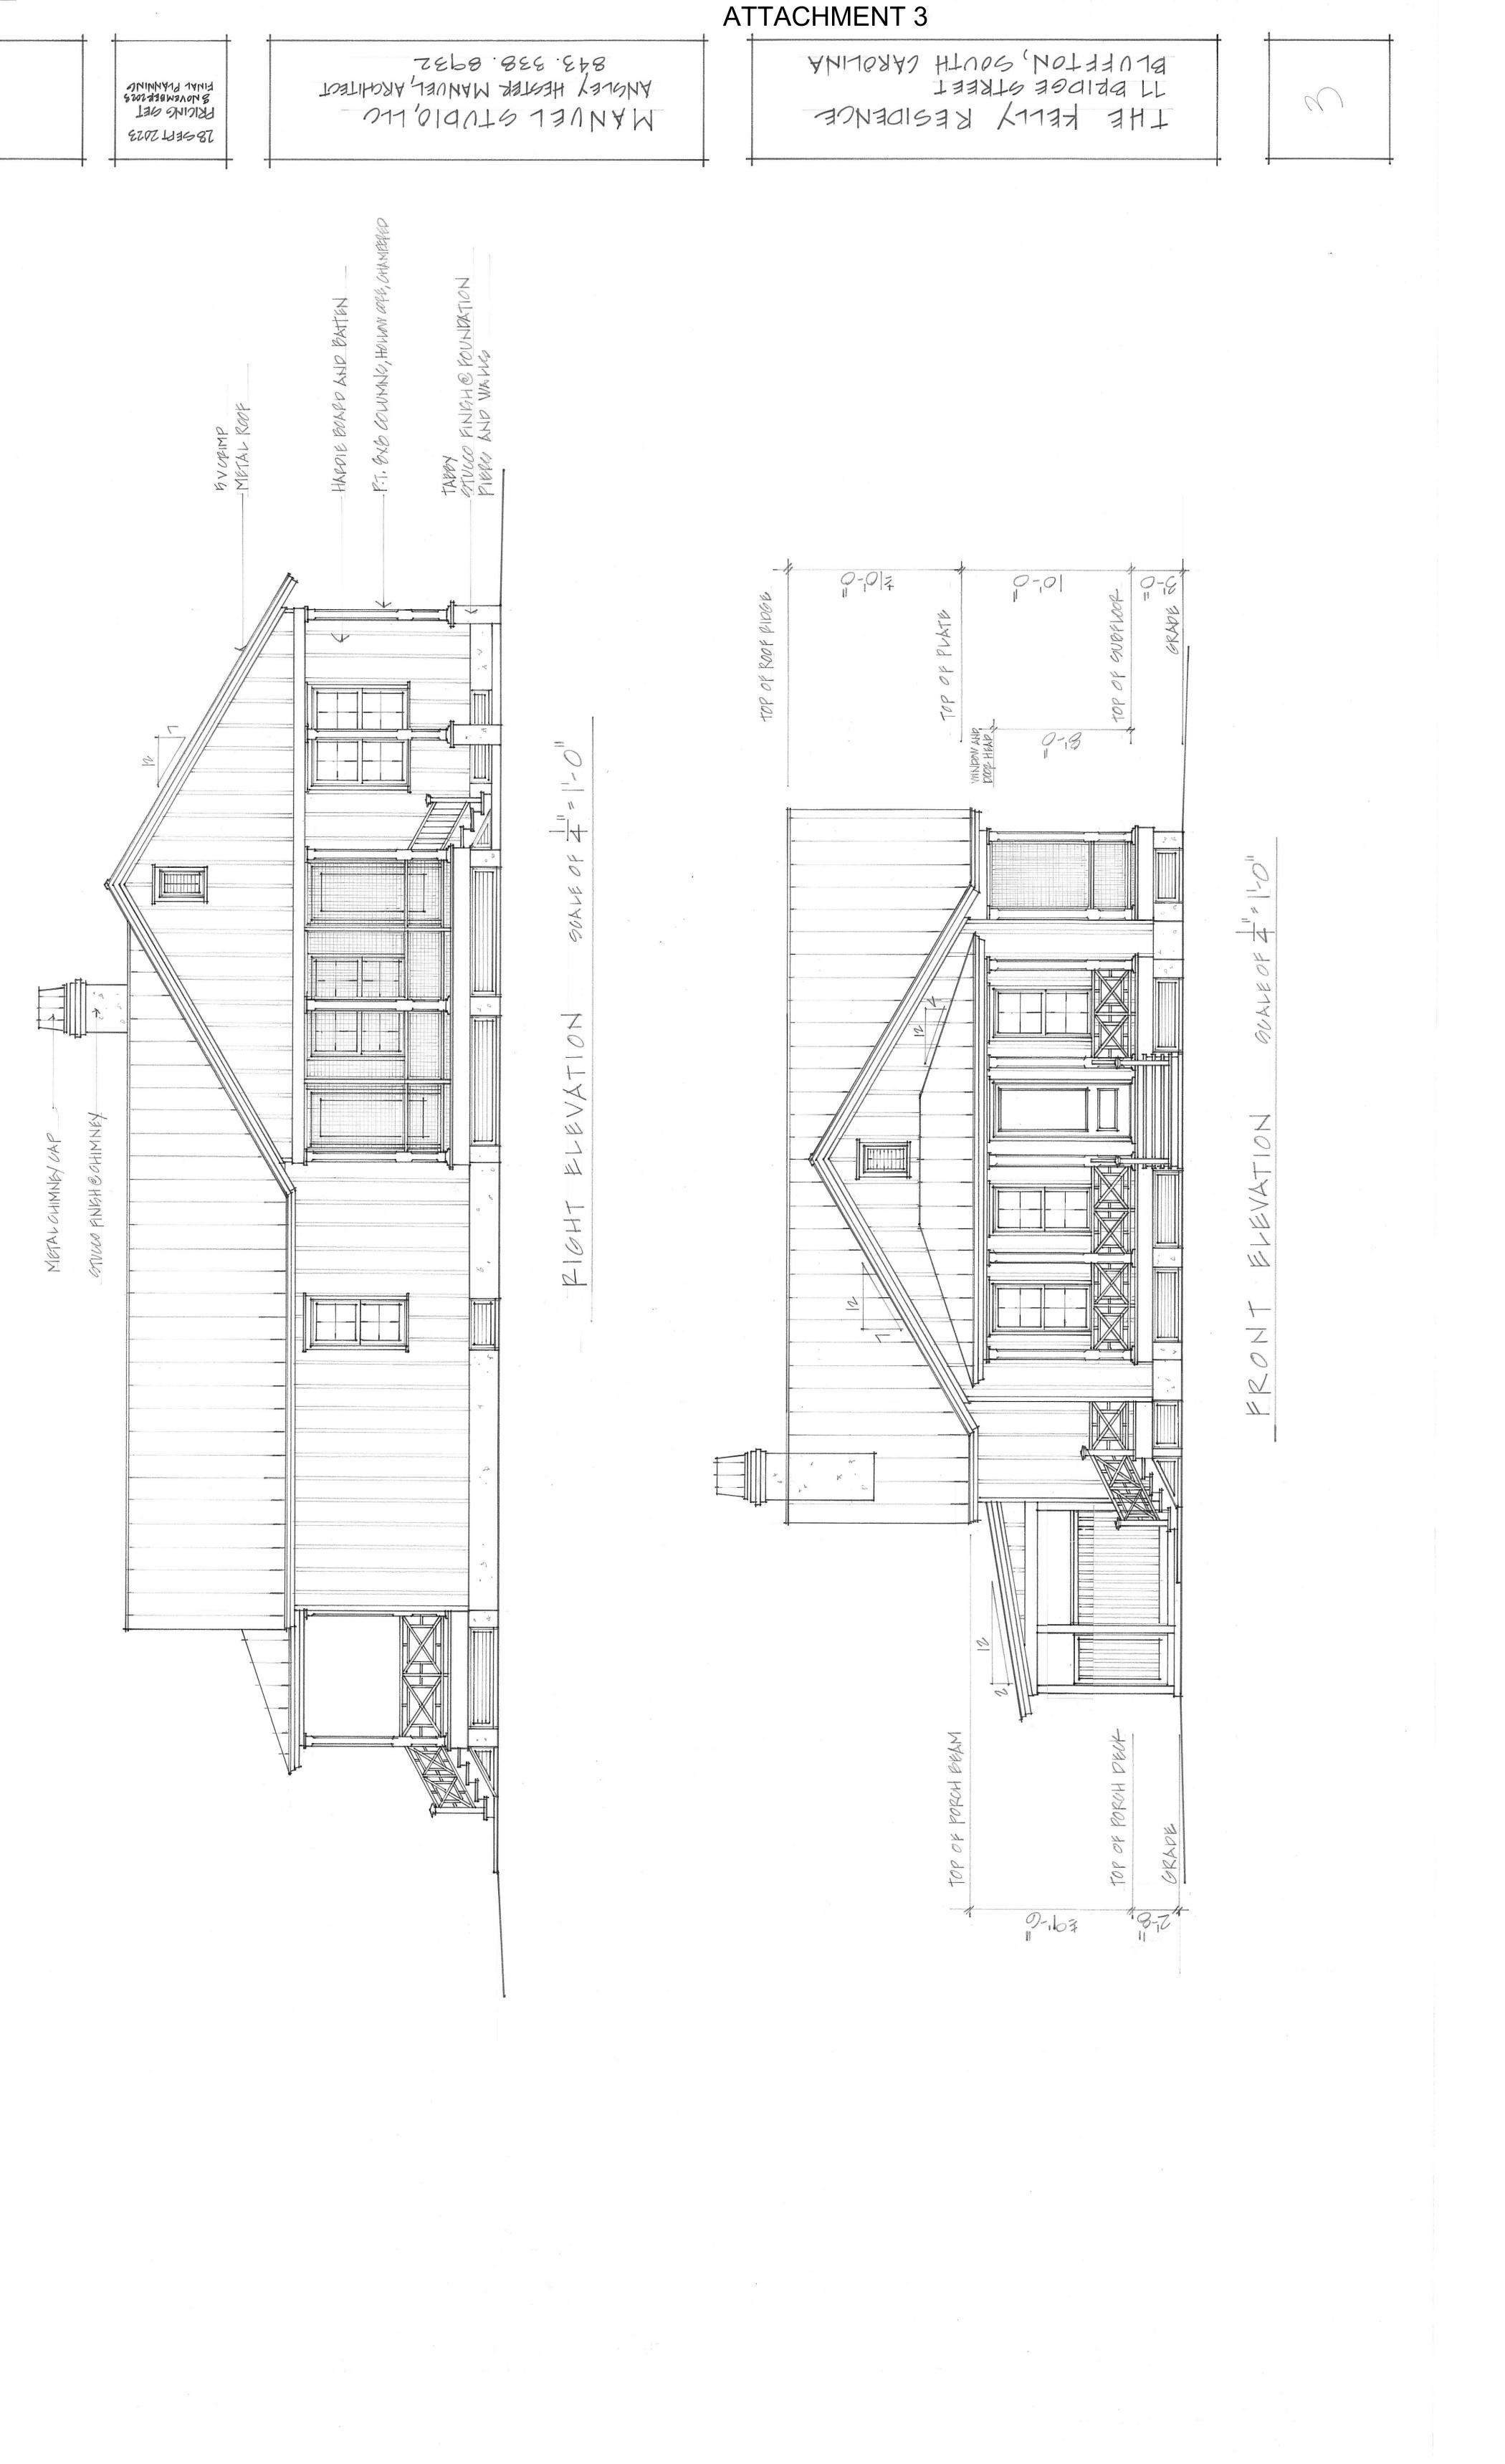

The two-story primary structure is a forward-facing gable roof. It features a one-story shed roofed porch which wraps the front and left elevation. There are six dormers on the left elevation and a porch under a balcony containing service items on the rear elevation. The Right elevation has a service yard, exterior stair access to the second story, and kitchen hoods on the roof towards the rear of the structure. It features Hardie board and batten walls, standing seam metal roofs on the porches and asphalt shingles on the primary mass. The Carriage House, which has a forward-facing gable roof with shed dormers on either side, features the same materials as the primary structure, a shed roofed porch on the left elevation, an exterior stair between the two buildings, and a kitchen hood on the right side of the roof towards the rear of the structure. The Garden Structure proposes a gable roof, corrugated metal siding to match the service yard area and asphalt shingles.