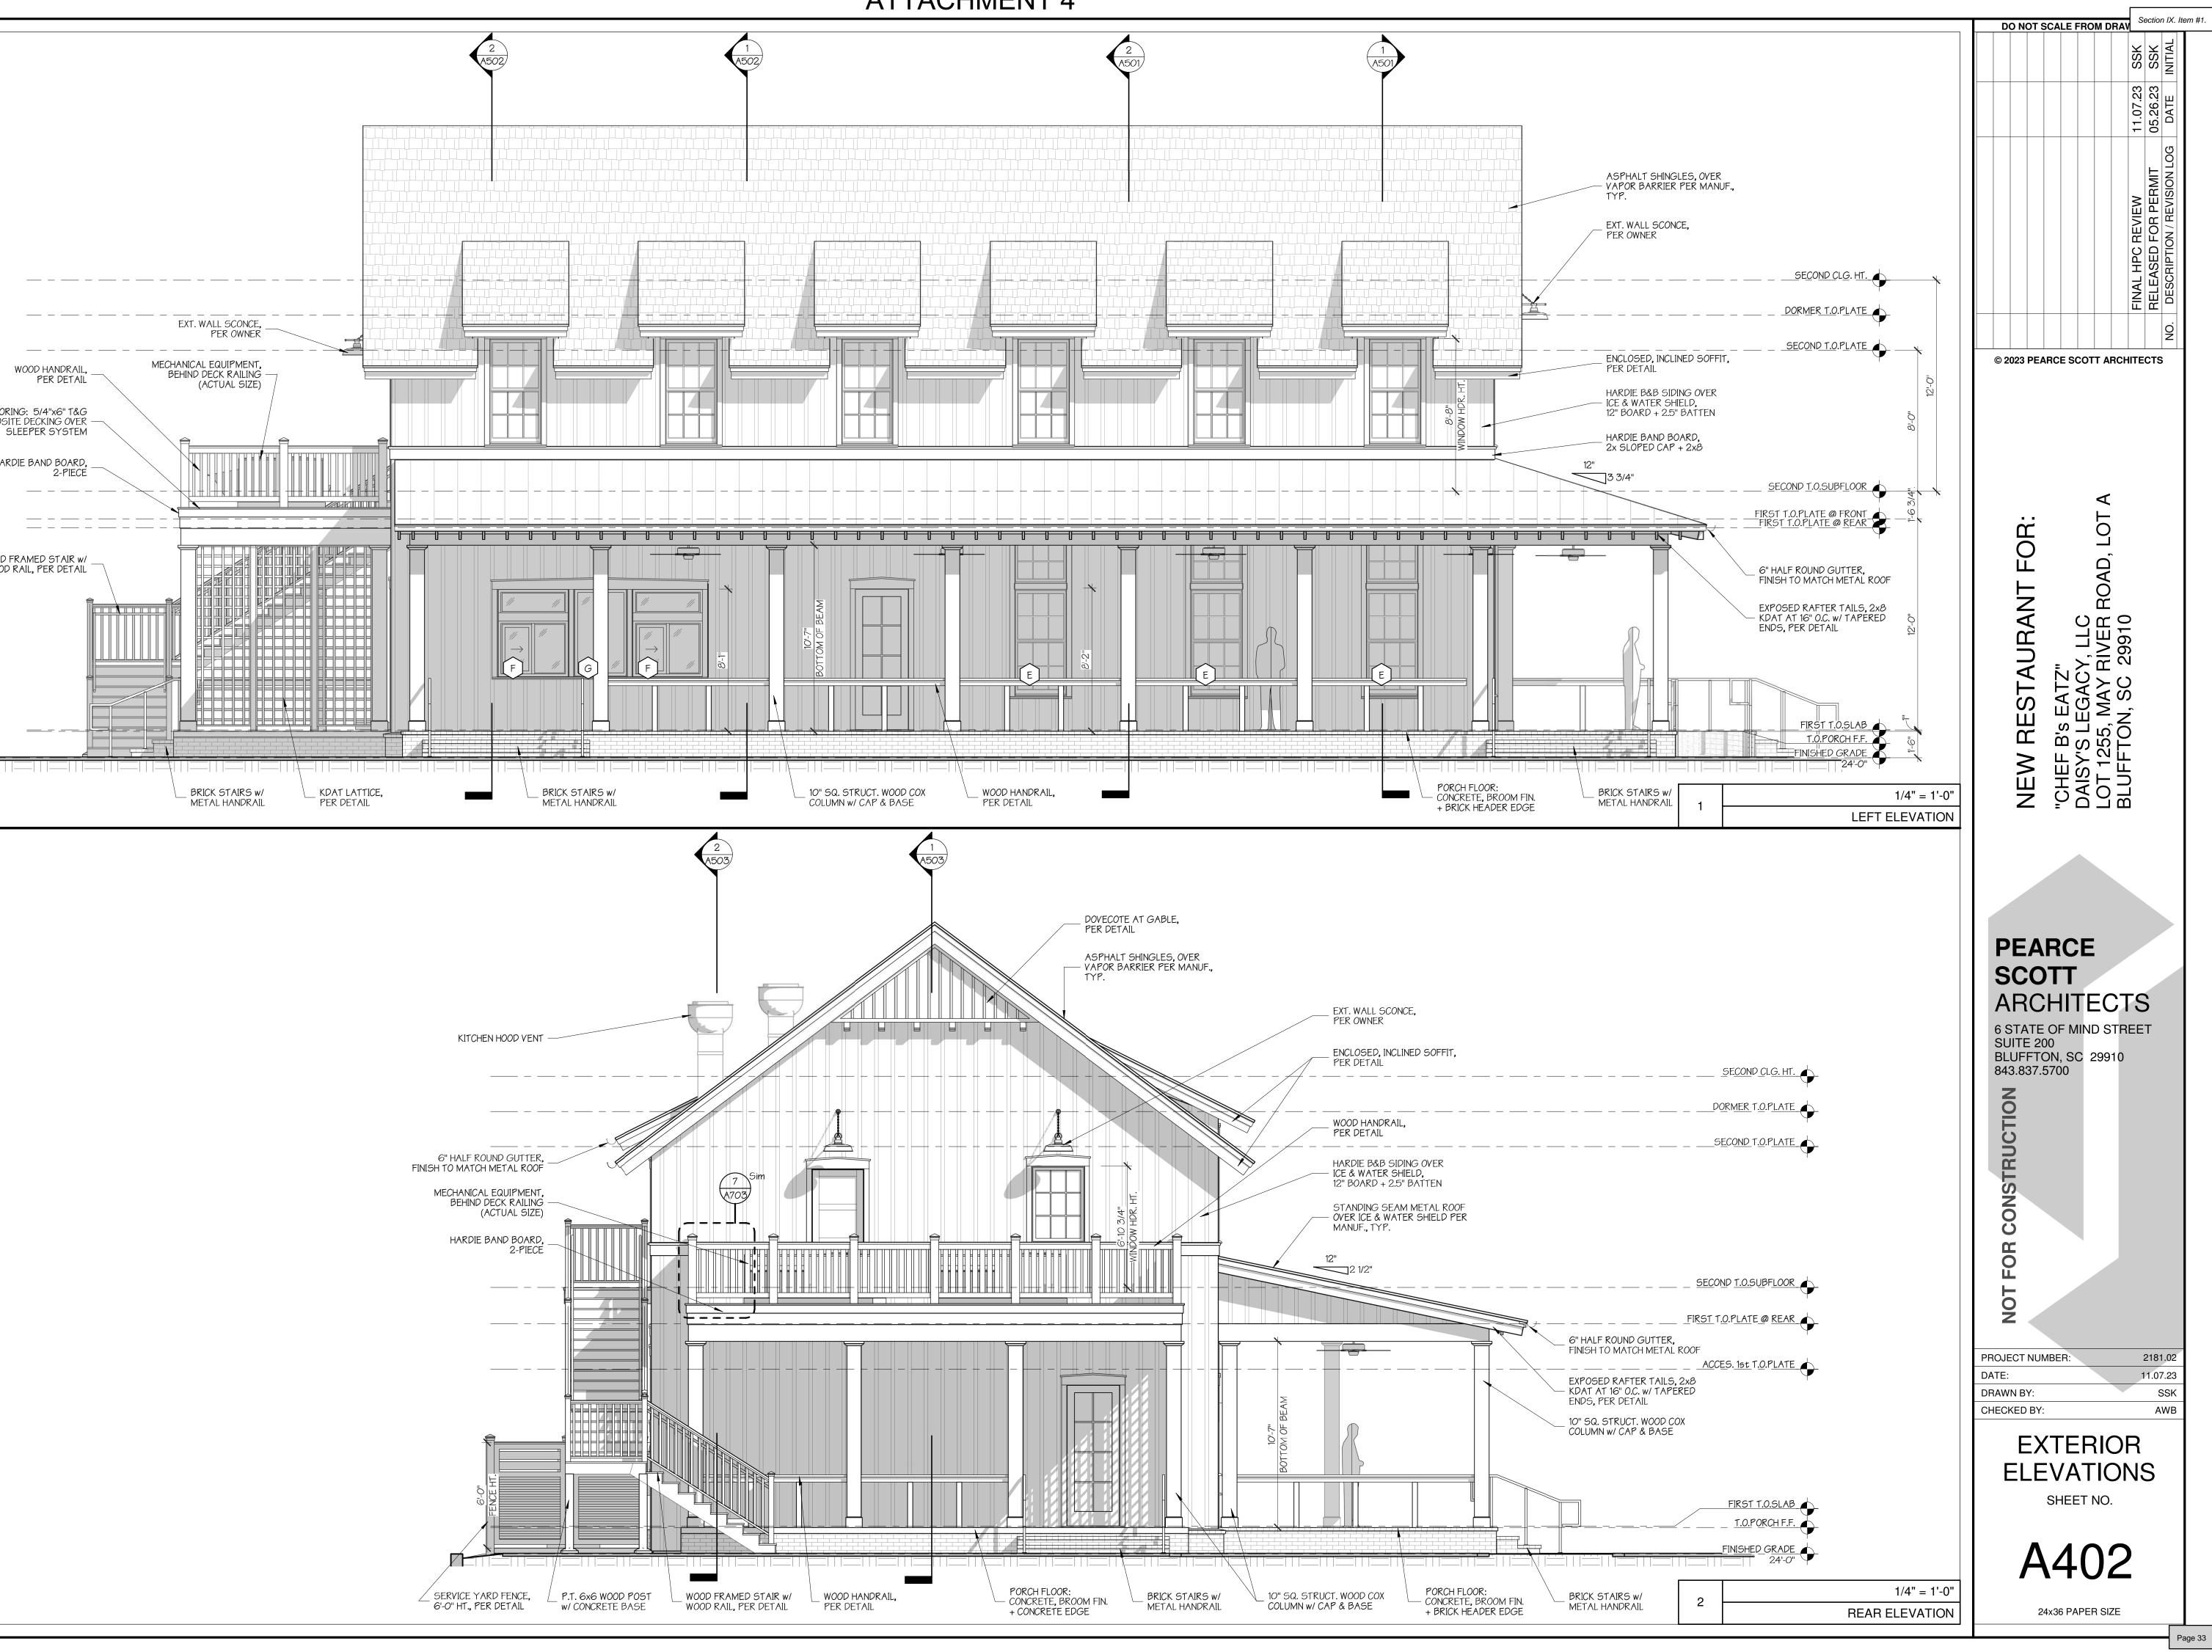

The two-story primary structure is a forward-facing gable roof. It features a one-story shed roofed porch which wraps the front and left elevation. There are six dormers on the left elevation and a porch under a balcony containing service items on the rear elevation. The Right elevation has a service yard, exterior stair access to the second story, and kitchen hoods on the roof towards the rear of the structure. It features Hardie board and batten walls, standing seam metal roofs on the porches and asphalt shingles on the primary mass. The Carriage House, which has a forward-facing gable roof with shed dormers on either side, features the same materials as the primary structure, a shed roofed porch on the left elevation, an exterior stair between the two buildings, and a kitchen hood on the right side of the roof towards the rear of the structure. The Garden Structure proposes a gable roof, corrugated metal siding to match the service yard area and asphalt shingles.

# **NEW RESTAURANT:**

CHEF B's EATZ 1255 May River Road, Lot A Final HPC Review - 11.07.23