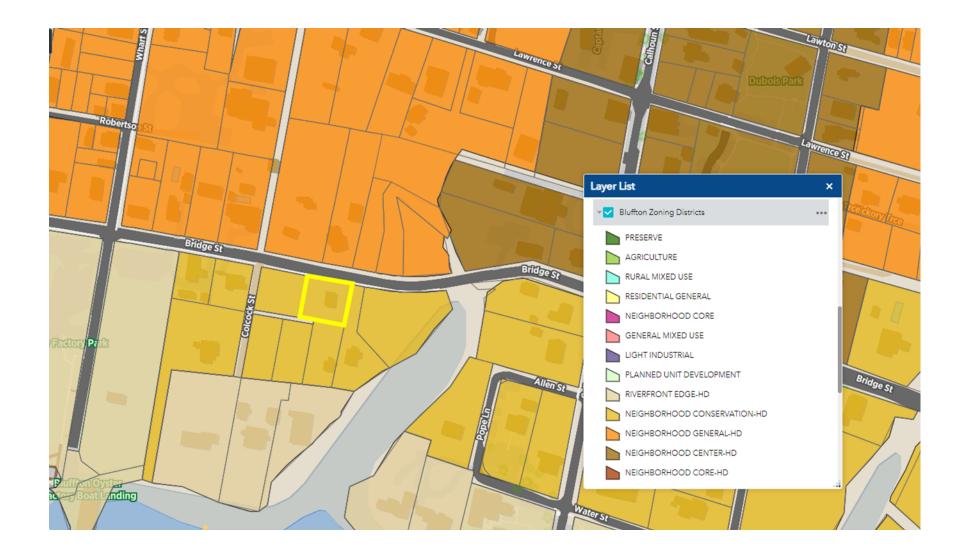

set forth in the UDO as they pertain to applications using the review criteria established in the UDO and to take appropriate action as granted by the powers and duties set forth Section 2.2.6.E.2. Town Staff finds that with the conditions noted below, the requirements of Section 3.18.3 of the Unified Development Ordinance have been met and recommends that the Historic Preservation Commission approve the application with the following conditions:

1. Per the Applications Manual, a Town of Bluffton Tree Removal Permit is required, and any mitigation associated with the permit satisfied prior to Final-HD inspection approval.

#### ATTACHMENTS:

- 1. Location Map and Zoning Map
- 2. Application and Narrative
- 3. Site Plan & Elevations
- 4. Landscape Plan & Canopy Coverage
- 5. HPRC Report



| 1   | OF BLD |    |
|-----|--------|----|
| E   | 35.5   | 13 |
| 曲   | D      | 2  |
| (B) |        | E  |
|     | HACARO | 1  |

NOT

# **ATTACHMENT 2**

Section IX. Item #3. **Growth Management Custor** 

20 Bridge Street Bluffton, SC 29910 (843)706-4500 www.townofbluffton.so.gov applicationfeedback@townofbluffton.com

**OLD TOWN BLUFFTON HISTORIC DISTRICT (HD) APPLICATION** 

**CERTIFICATE OF APPROPRIATENESS-**

**TOWN OF BLUFFTON** 

| Applicant