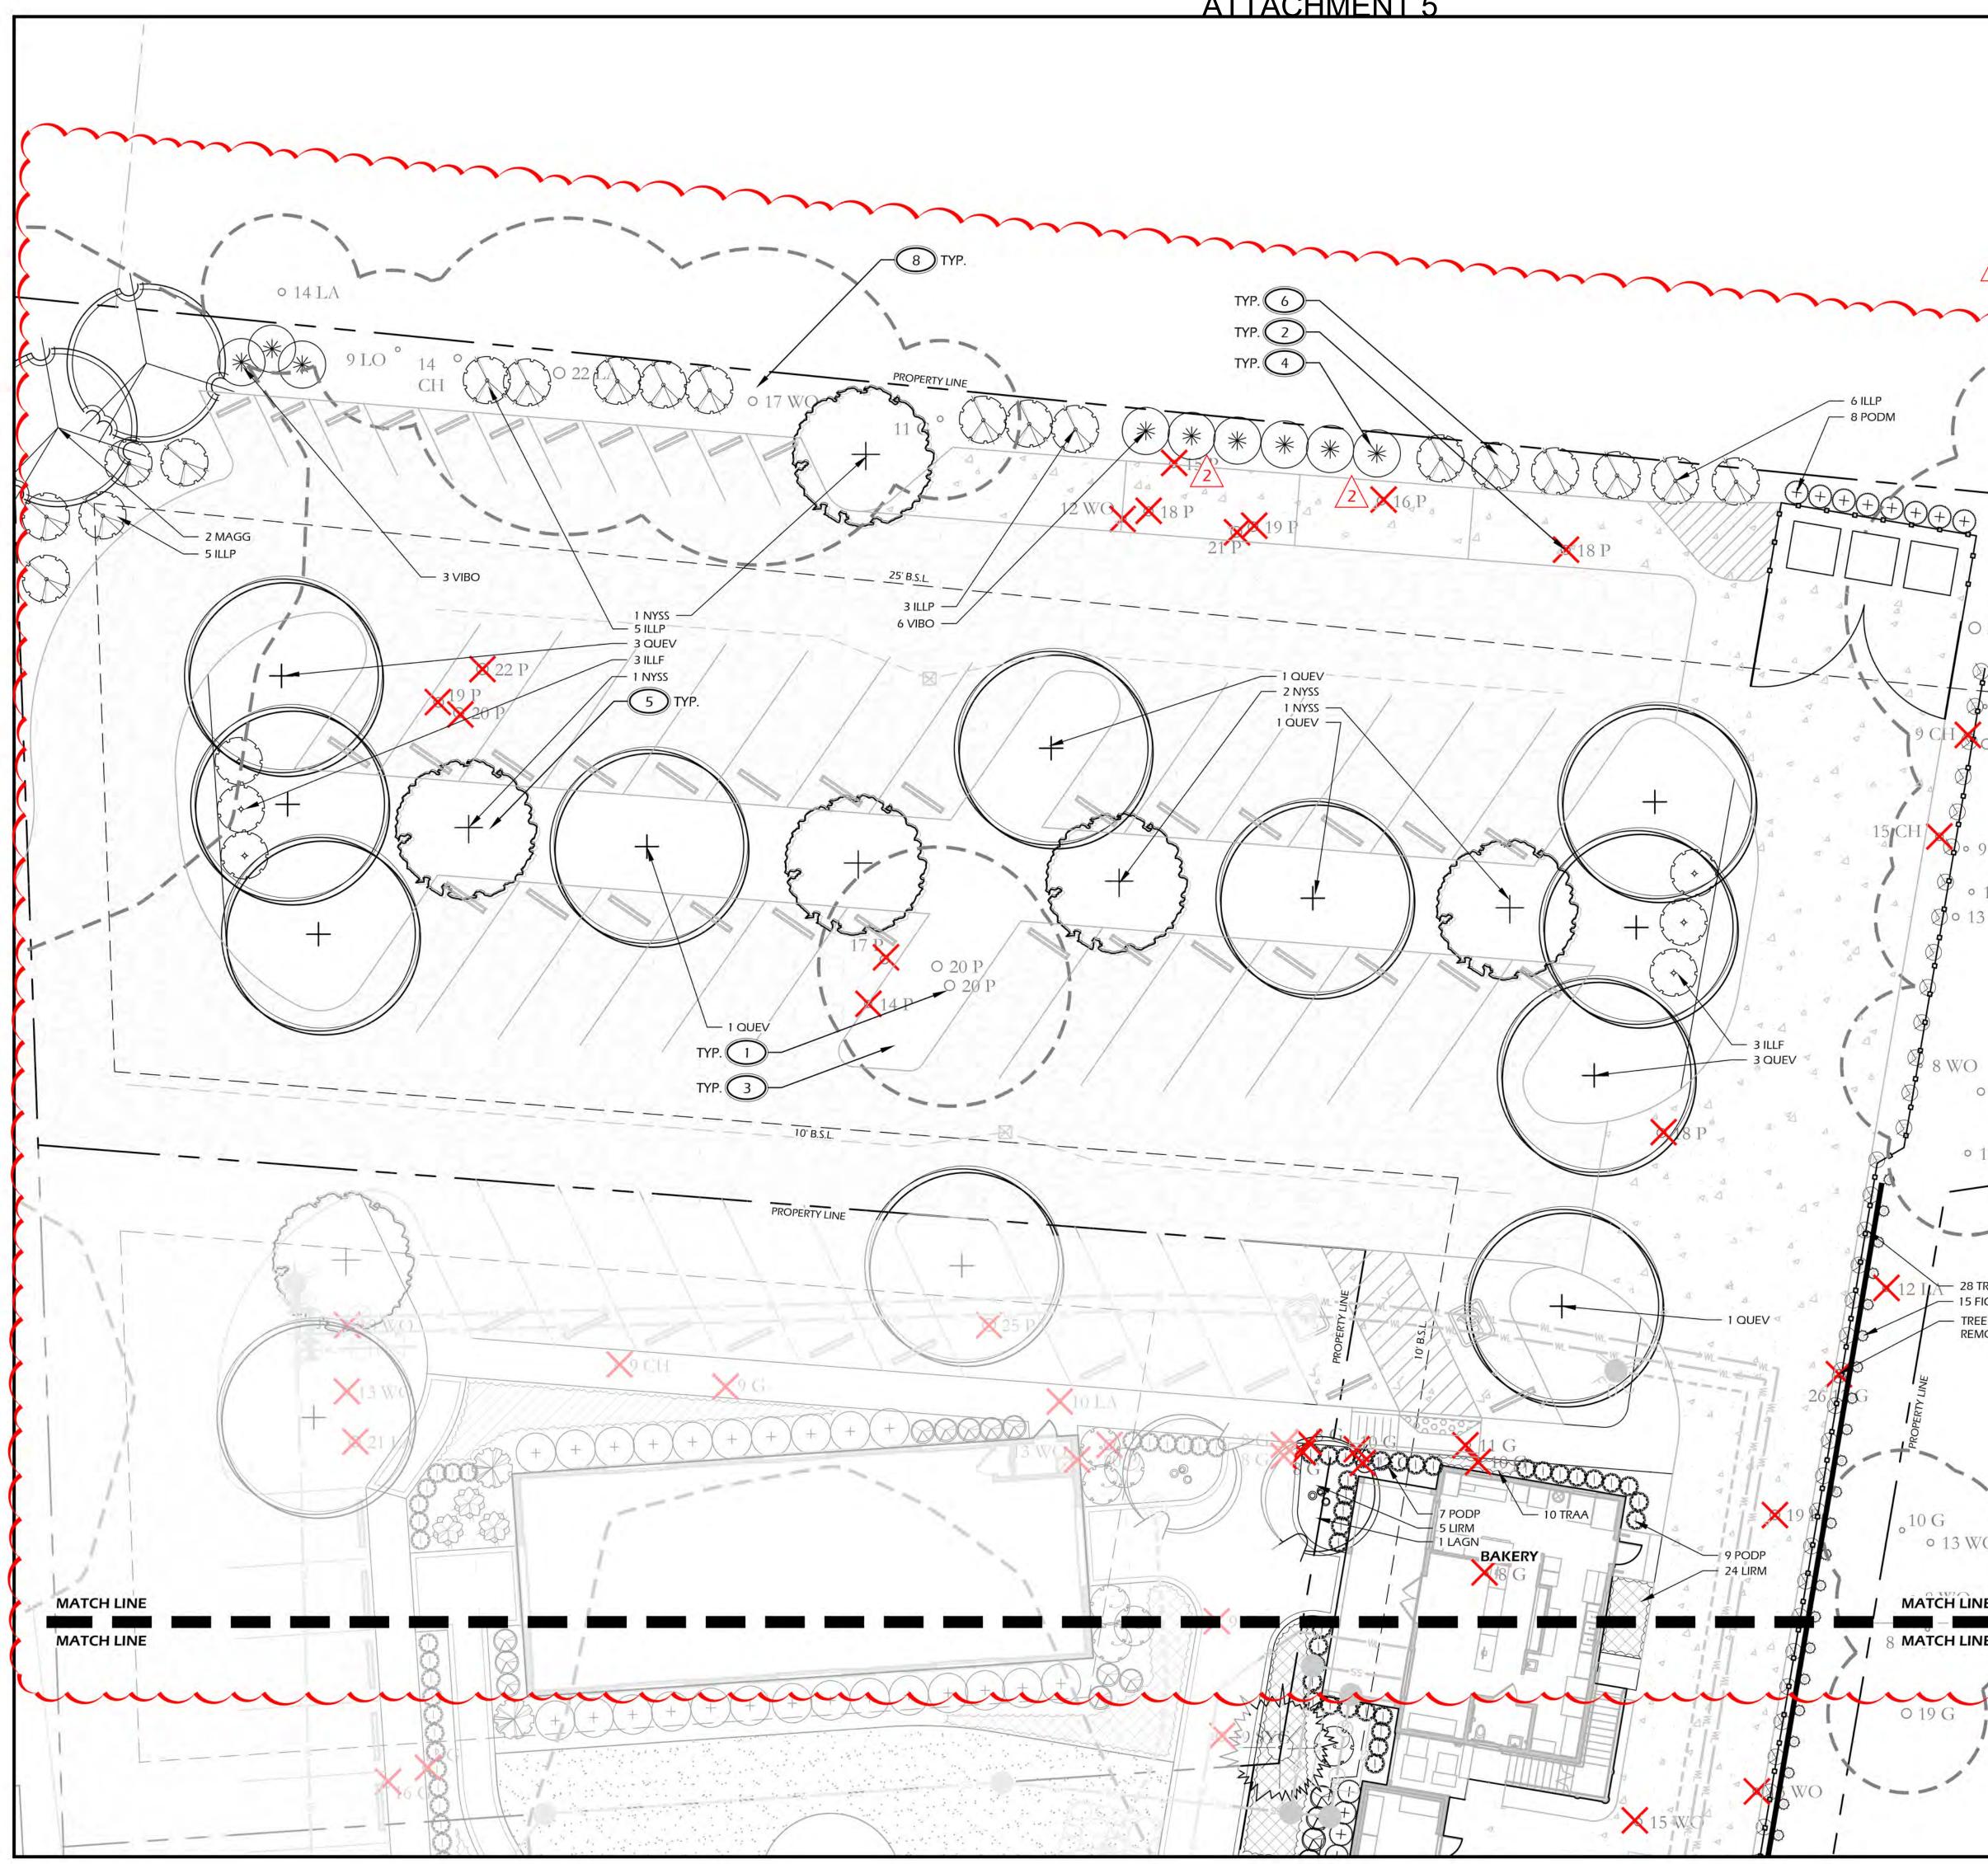

A Development Plan Amendment addressing the modifications to the Landscape Plan and Site Plan has been submitted and will be reviewed prior to this meeting, however, at the time of publication for this report, has not yet been heard by the Development Review Committee. As such, any comments or conditions associated with the Development Plan Amendment (DP-02-22-016417) must be addressed, and the Development Plan Amendment approved prior to issuance of a Certificate of Appropriateness.

- 1. Location Map
- 2. Zoning Map
- 3. Application and Narrative
- 4. Site Plan & Elevations
- 5. Landscape Plan & Canopy Coverage
- 6. HPRC Report
- 7. Front Build-to, Parking and Placement Email

- 1. The side setbacks have been updated on the site plan and landscape plans.
- 2. An expression line, Hardie Band Board is shown.
- 3. The second floor rear porch will screen the mechanical units. The rear deck mechanical systems have been modeled and can best be show on view 1/A503. The deck railing is 42" high and will screen the mechanical units, 7/A703.
- 4. The sliding windows on the left side elevation were previously approved due to the intended restaurant use. We ask for a deviation from the UDO regarding the sliding windows. The windows are located towards the rear of the building and are under a 15'-6'' deep porch.
- 5. The Service yards and Garden Structure will be made of wood / hardie and Repurposed metal panels. We are asking for a deviation from the UDO regarding the metal. The intension is to use the existing metal panels that were persevered from the existing buildings.
- 6. A copy of the Landscape Plan has been provided.