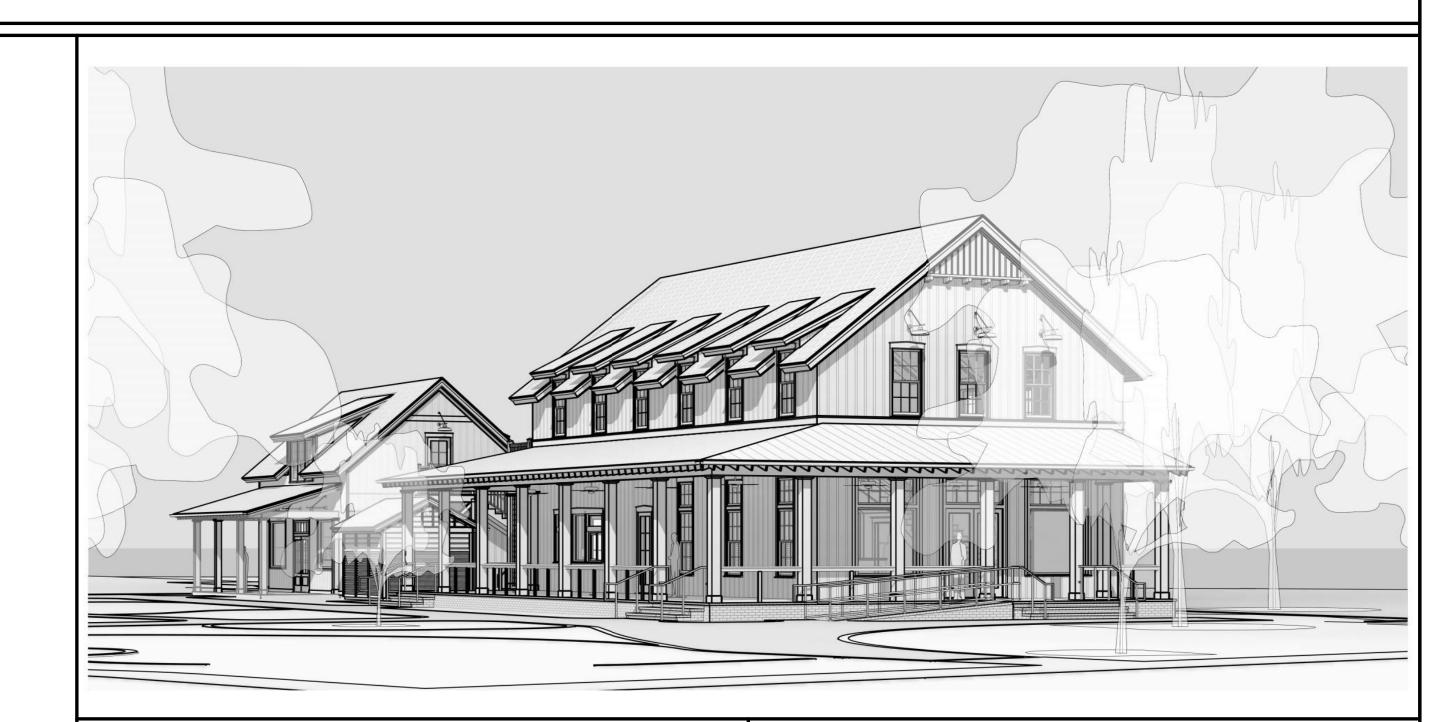

**INTRODUCTION:** The Applicant is proposing the construction of a commercial structure (restaurant use) building within the Old Town Bluffton Historic District. The proposed building, of approximately 3,517 SF, is reviewed as an Additional Building Type in accordance with the Neighborhood General-HD zoning district. In addition to the primary structure, the Applicant is proposing a Carriage House structure of approximately 1,200 SF, which will function as a bakery (restaurant use) and meets the design standards for a Carriage House Building Type, and a Garden Structure of 120 SF.

The two-story primary structure is a forward-facing gable roof. It features a one-story shed roofed porch which wraps the front and left elevation. There are six dormers on the left elevation and a porch under a balcony containing service items on the rear elevation. The Right elevation has a service yard, exterior stair access to the second story, and kitchen hoods on the roof towards the rear of the structure. It features Hardie board and batten walls, standing seam metal roofs on the porches and asphalt shingles on the primary mass. The Carriage House, which has a forward-facing gable roof with shed dormers on either side, features the same materials as the primary structure, a shed roofed porch on the left elevation, an exterior stair between the two buildings, and a kitchen hood on the right side of the roof towards the rear of the structure. The Garden Structure proposes a gable roof, corrugated metal siding to match the service yard area and asphalt shingles.