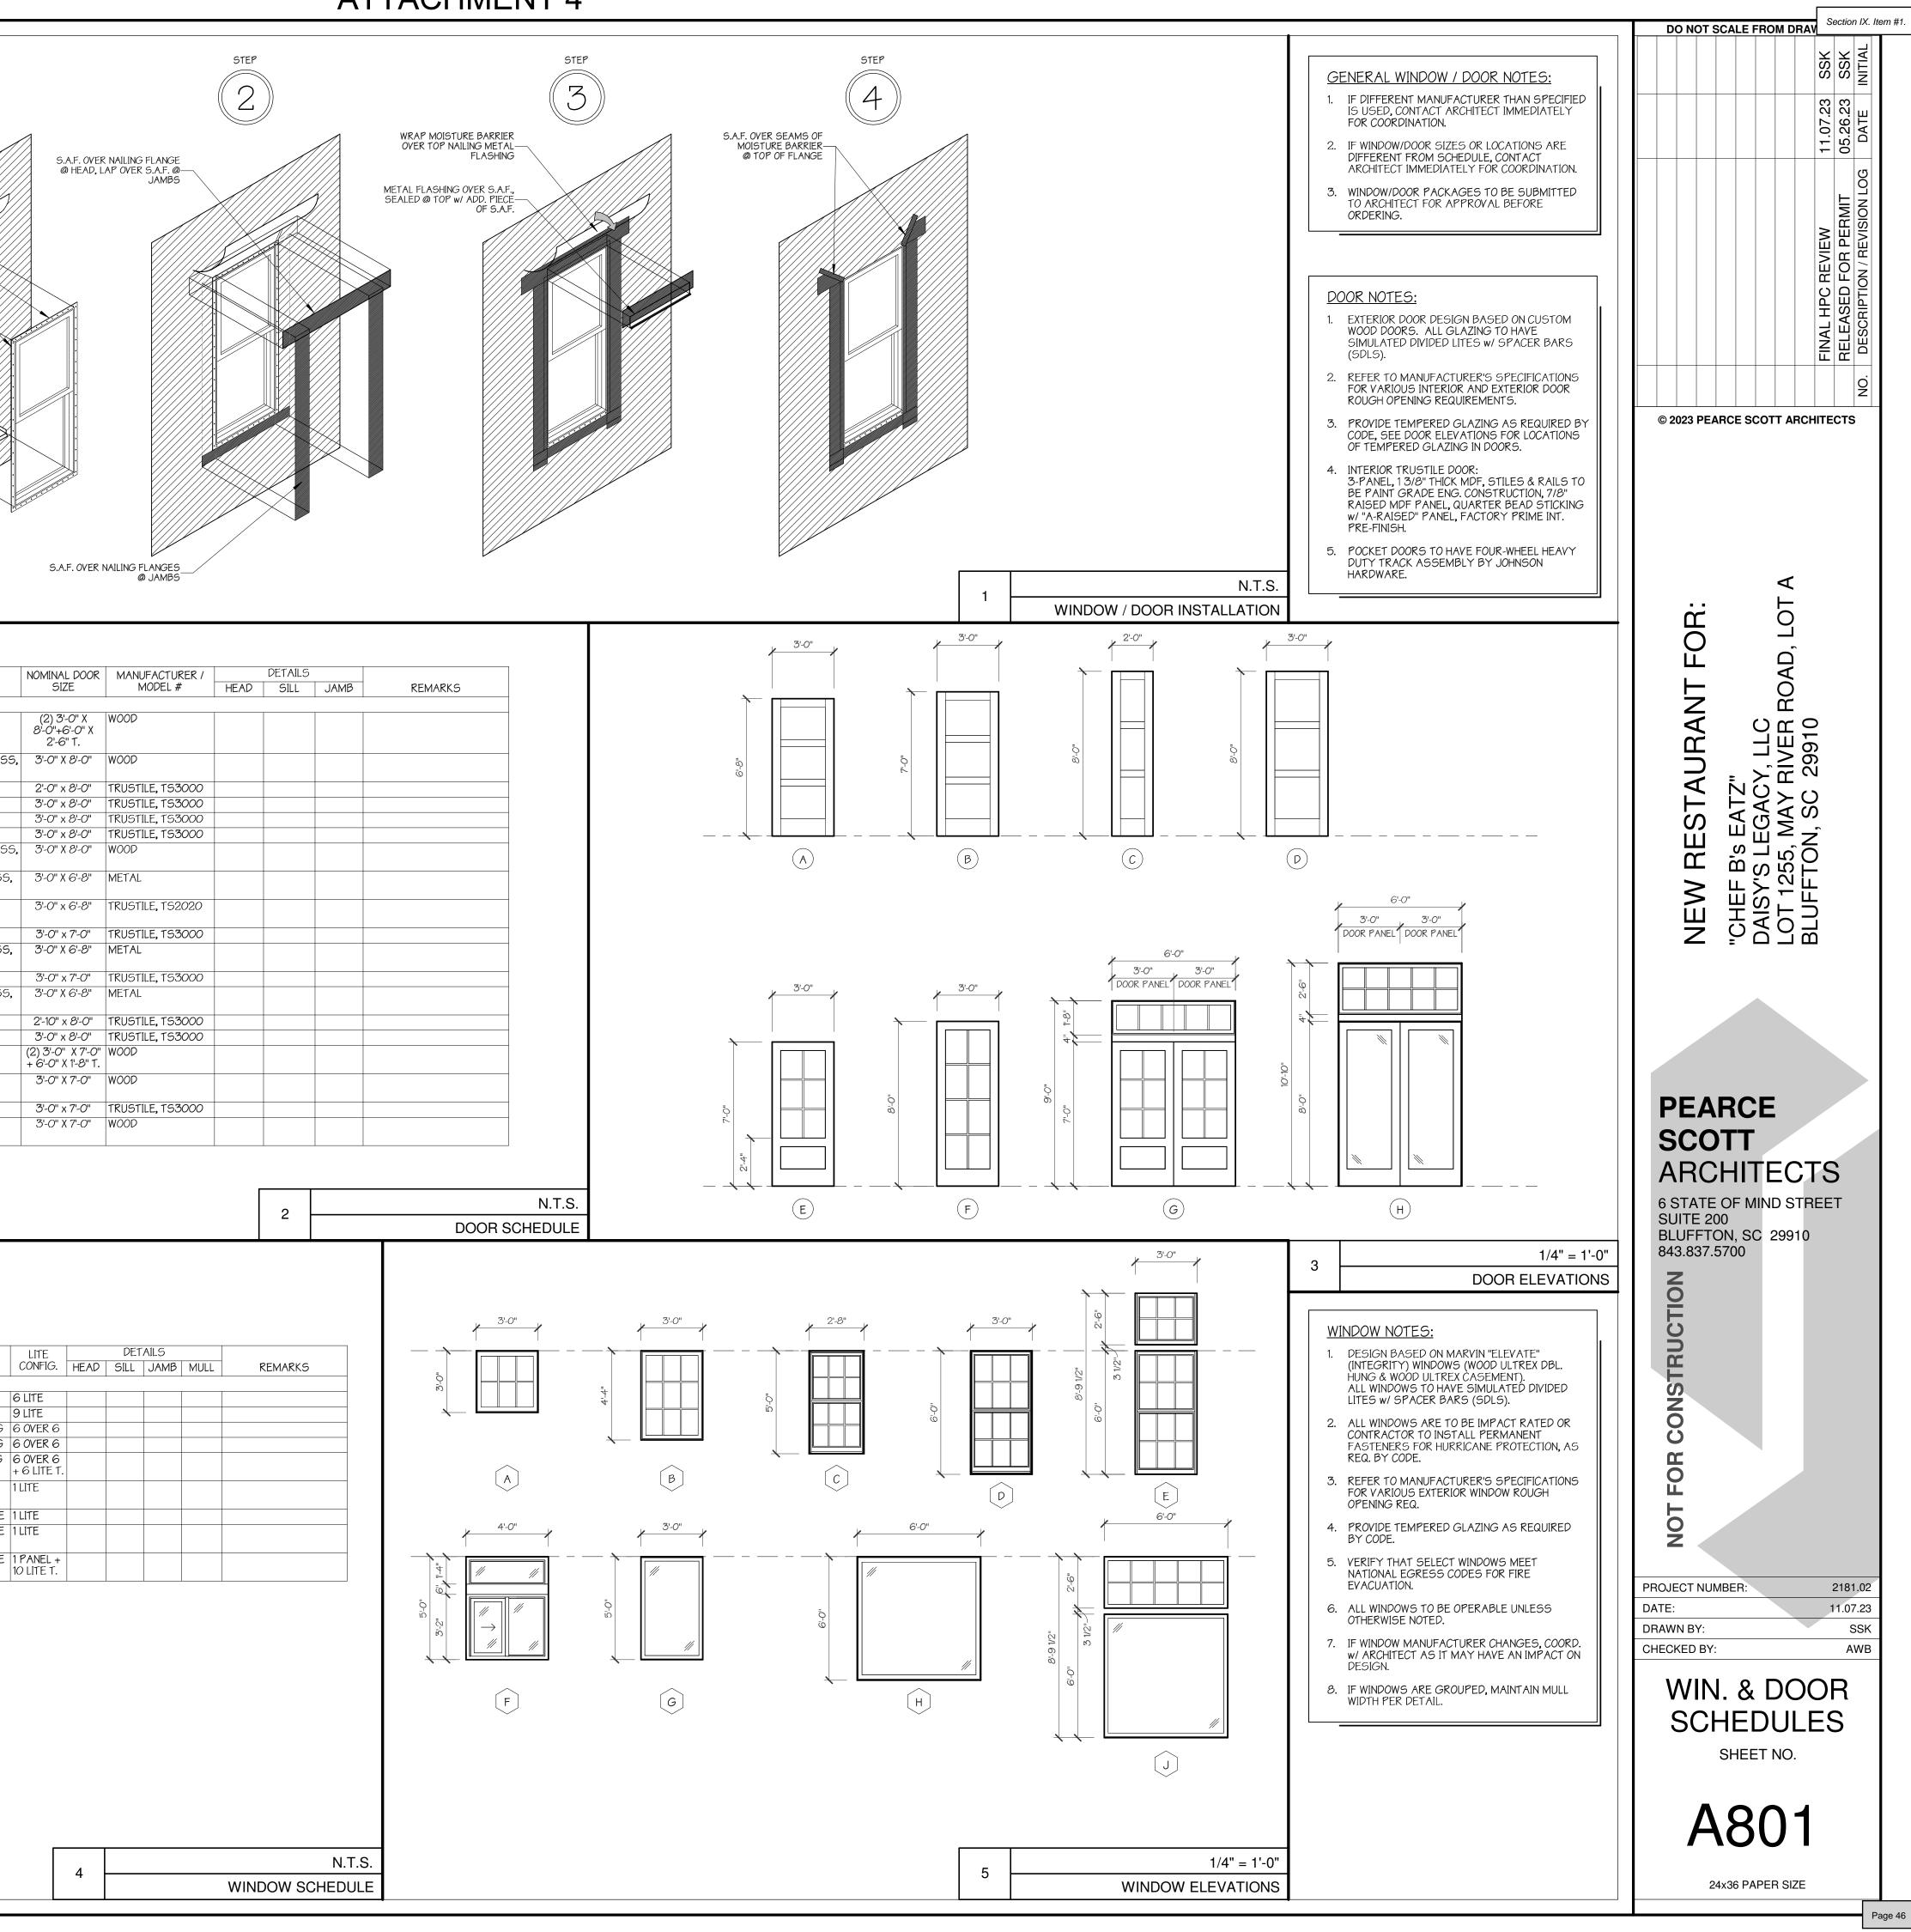

<u>APPLICATION REQUEST</u>: The Applicant, Pearce Scott Architects, on behalf of the owner, Billy Watterson, requests that the Historic Preservation Commission approve the following application:

 COFA-09-23-018501. A Certificate of Appropriateness to allow the construction of a new 3,517 SF 2-story restaurant building and a 1,200 SF restaurant Carriage House structure identified as Buildings 1 and 2 in the Ma Daisy's Porch Development Plan, on the parcel currently addressed as 1255 May River Road, in the Old Town Bluffton Historic District and zoned Neighborhood General – HD.

**INTRODUCTION:** The Applicant is proposing the construction of a commercial structure (restaurant use) building within the Old Town Bluffton Historic District. The proposed building, of approximately 3,517 SF, is reviewed as an Additional Building Type in accordance with the Neighborhood General-HD zoning district. In addition to the primary structure, the Applicant is proposing a Carriage House structure of approximately 1,200 SF, which will function as a bakery (restaurant use) and meets the design standards for a Carriage House Building Type, and a Garden Structure of 120 SF.

The two-story primary structure is a forward-facing gable roof. It features a one-story shed roofed porch which wraps the front and left elevation. There are six dormers on the left elevation and a porch under a balcony containing service items on the rear elevation. The Right elevation has a service yard, exterior stair access to the second story, and kitchen hoods on the roof towards the rear of the structure. It features Hardie board and batten walls, standing seam metal roofs on the porches and asphalt shingles on the primary mass. The Carriage House, which has a forward-facing gable roof with shed dormers on either side, features the same materials as the primary structure, a shed roofed porch on the left elevation, an exterior stair between the two buildings, and a kitchen hood on the right side of the roof towards the rear of the structure. The Garden Structure proposes a gable roof, corrugated metal siding to match the service yard area and asphalt shingles.

- b. *Finding*. The Old Town Master Plan initiatives also include the adoption of a form-based code that included architectural standards for structures located within the Old Town Bluffton Historic District. These standards are included in Article 5 of the UDO. The new construction proposed as part of this request will be in conformance with those standards if the conditions noted in item 3 of this Section are met.
- c. *Finding*. The Old Town Master Plan initiatives also promote preservation and protection of the legacy of the Old Town Bluffton Historic District through additions to the built environment which make Old Town more complete. The addition of the proposed commercial structure and Carriage House adds to the district as well as helps to provide completeness to the neighborhood and overall district.
- 3. <u>Section 3.18.3.C.</u> The application must be in conformance with applicable provisions provided in Article 5, Design Standards.
  - a. *Finding*. Town Staff finds that if the conditions noted below are met, the proposed addition will be in conformance with applicable provisions provided in Article 5:
    - Section .5.15.6.E.8 Chimneys, Roof Appurtenances, and Roof Penetrations. Roof penetrations for service elements, including but not limited to hood vents, sewer vents, and air vents, shall be located so that they either are not visible from the street or are concealed within an architectural feature. Where this is not possible, they shall match the color of the roof. The elevations must show the service platforms for the hood systems to ensure this requirement is met. The detail provided will be unable to service the hood systems on the main structure as currently configured. Further, to reduce the visual impact of the service platforms, guards are not required where restraint anchorage connector devices that comply with ANSI/ASSP Z359.1 are installed. Revise detail to include anchors rather than guard railings where possible.
    - Section 5.15.6.3.b. Permitted Configurations. Windows may be single-hung, double-hung, casement, industrial, tilt, or fixed frame in operation. Window F, in the Window Table, is proposed as a sliding window and must be revised to a permitted operation.