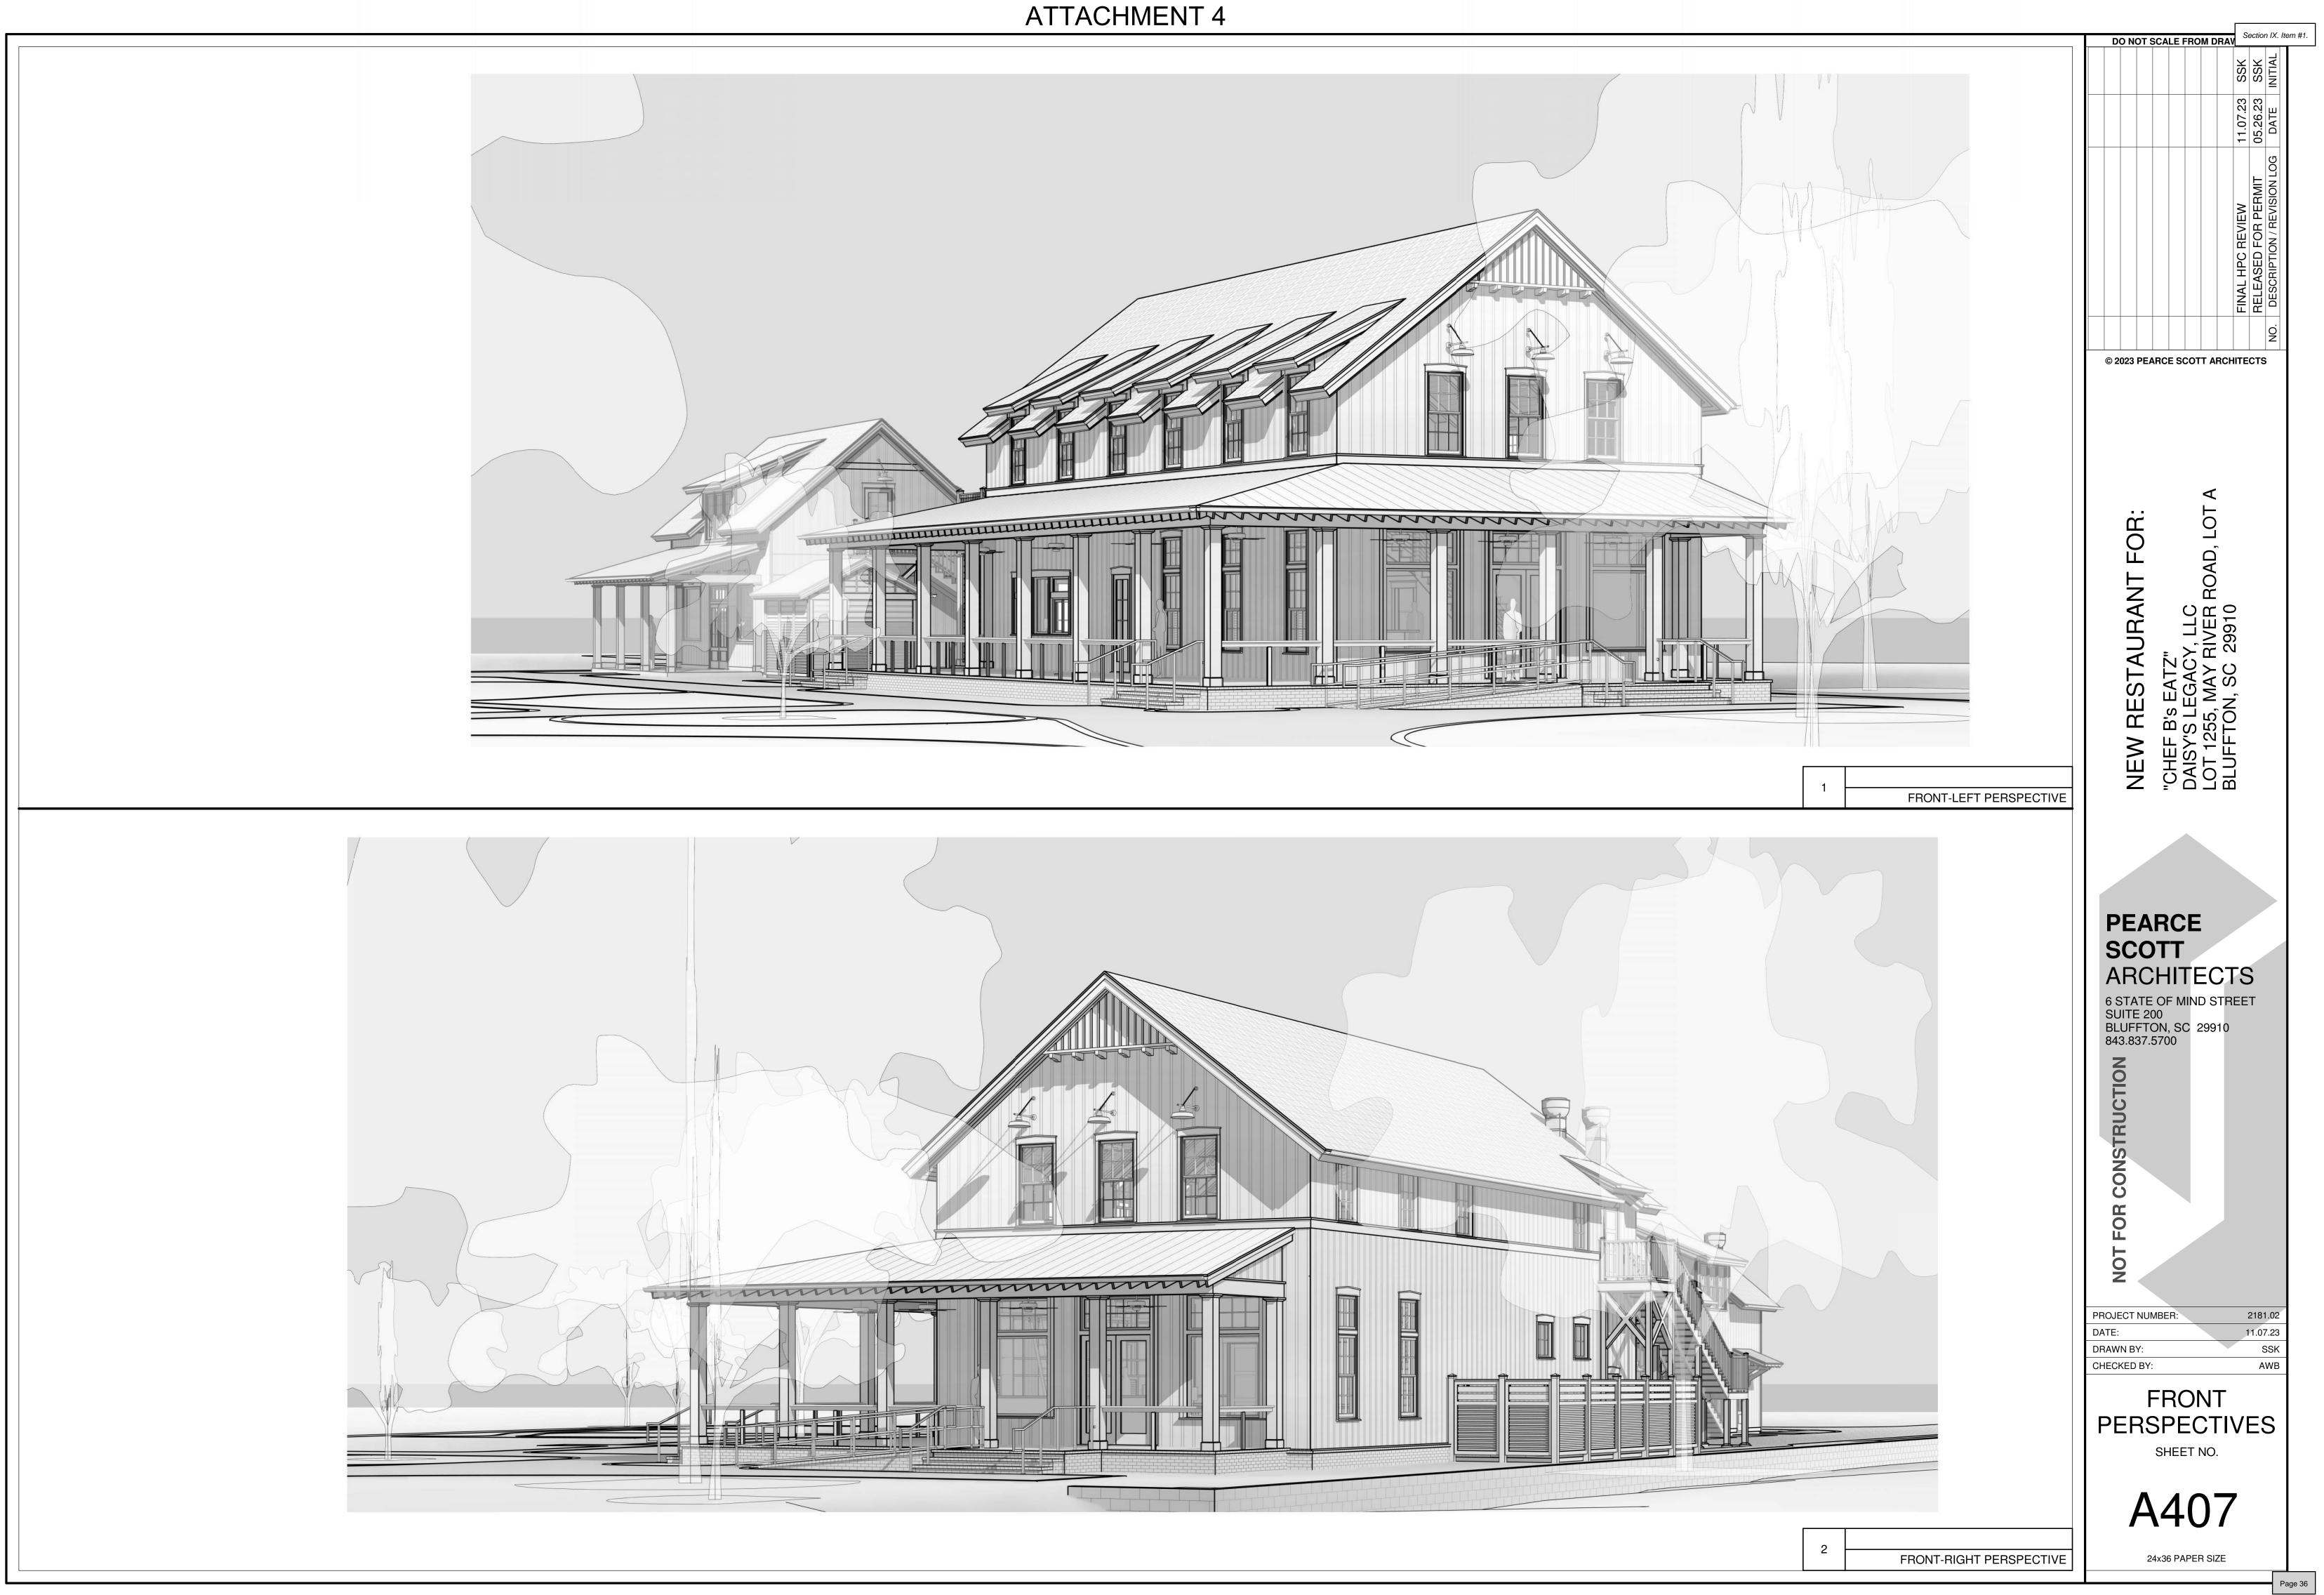

**INTRODUCTION:** The Applicant is proposing the construction of a commercial structure (restaurant use) building within the Old Town Bluffton Historic District. The proposed building, of approximately 3,517 SF, is reviewed as an Additional Building Type in accordance with the Neighborhood General-HD zoning district. In addition to the primary structure, the Applicant is proposing a Carriage House structure of approximately 1,200 SF, which will function as a bakery (restaurant use) and meets the design standards for a Carriage House Building Type, and a Garden Structure of 120 SF.

The two-story primary structure is a forward-facing gable roof. It features a one-story shed roofed porch which wraps the front and left elevation. There are six dormers on the left elevation and a porch under a balcony containing service items on the rear elevation. The Right elevation has a service yard, exterior stair access to the second story, and kitchen hoods on the roof towards the rear of the structure. It features Hardie board and batten walls, standing seam metal roofs on the porches and asphalt shingles on the primary mass. The Carriage House, which has a forward-facing gable roof with shed dormers on either side, features the same materials as the primary structure, a shed roofed porch on the left elevation, an exterior stair between the two buildings, and a kitchen hood on the right side of the roof towards the rear of the structure. The Garden Structure proposes a gable roof, corrugated metal siding to match the service yard area and asphalt shingles.

The main building will be the restaurant and the accessory building will have a bakery on the first floor and storage on the second floor. Parking will be provided on site.

The main building, Chef B's Eatz, will have a kitchen, bar, and dining area. The second floor will have additional dining, storage and an office. Customers will also be able to enjoy a generous porch for outdoor dining.