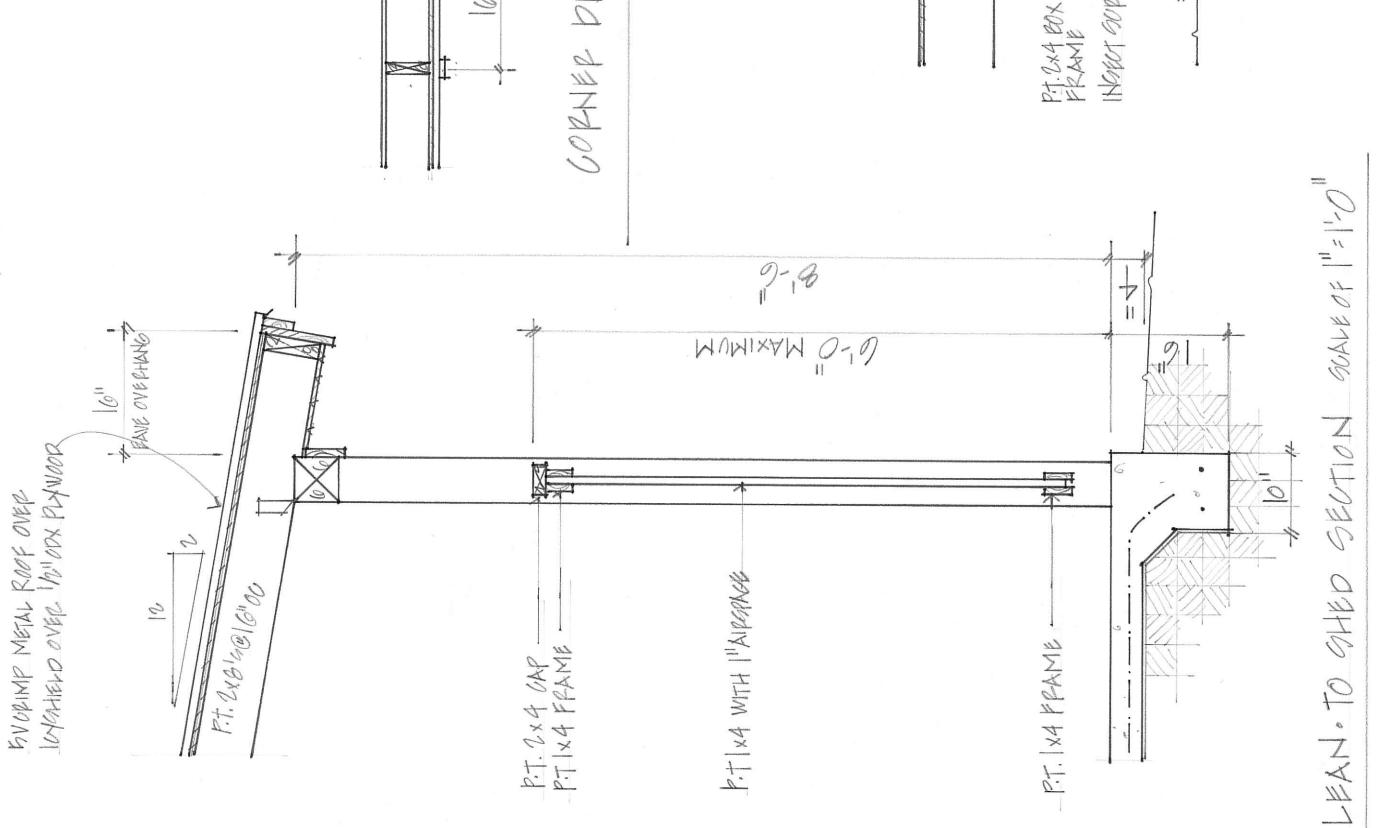

D 2x410<br>AND 2x410<br>AND 2x410 |                         | Pit. | P.T. 2x10 011<br>WITH TERMIT |                     | 00 |
|--------------------------------------------------------------------------------------------------------------------------------------|----------------------------------------------------------------------------------------------------------|-------------------------|------|------------------------------|---------------------|----|
| PEEL AND OREAL C.<br>- FLADHING<br>- P.T. LA DRIPCAP W.<br>- P.T. LA HEAD CADE<br>- P.T. LA GAGE<br>- P.T. LA GAGE<br>- P.T. LA GAGE |                                                                                                          | ETALL OUTLE OF 12 -0 -1 |      | PT. 1×4 WOOD PRAME           | P.T. 1x4 WOOD FRAME |    |





FOUNDATION LOUVERED VENT DETAIL





F 42" HEIGHT ORONNO FAMT INTERPOPT THE CRIMIC FAN WITH LIGHT REDECEED CAN LIGHT SUPPACE MOUNT LIGHT VAPOP OEAL OAN LIGHT TELEVISION CAPLE SMORE DETENTOR TELEPHONE JACK JMIHS MARADOOD ELECTRICAL SWITCH outbook sconce CELLING FAN EVENTRICAL OUTLET INDOOR SCONCE 5 WAY SWITCH EXHAUDT FAN THERMOSTAT DISCONNECT FLOOP OUTLET he switch security reo vort METER PANEL  $\bigtriangledown$ -#-11 -ф-い  $\nabla$ B 0 9 <u></u> <u>8</u> h la

3

Ш





|                                                                                                        | ATTACHMENT 3                                                 |                                                                     | 11 |
|---------------------------------------------------------------------------