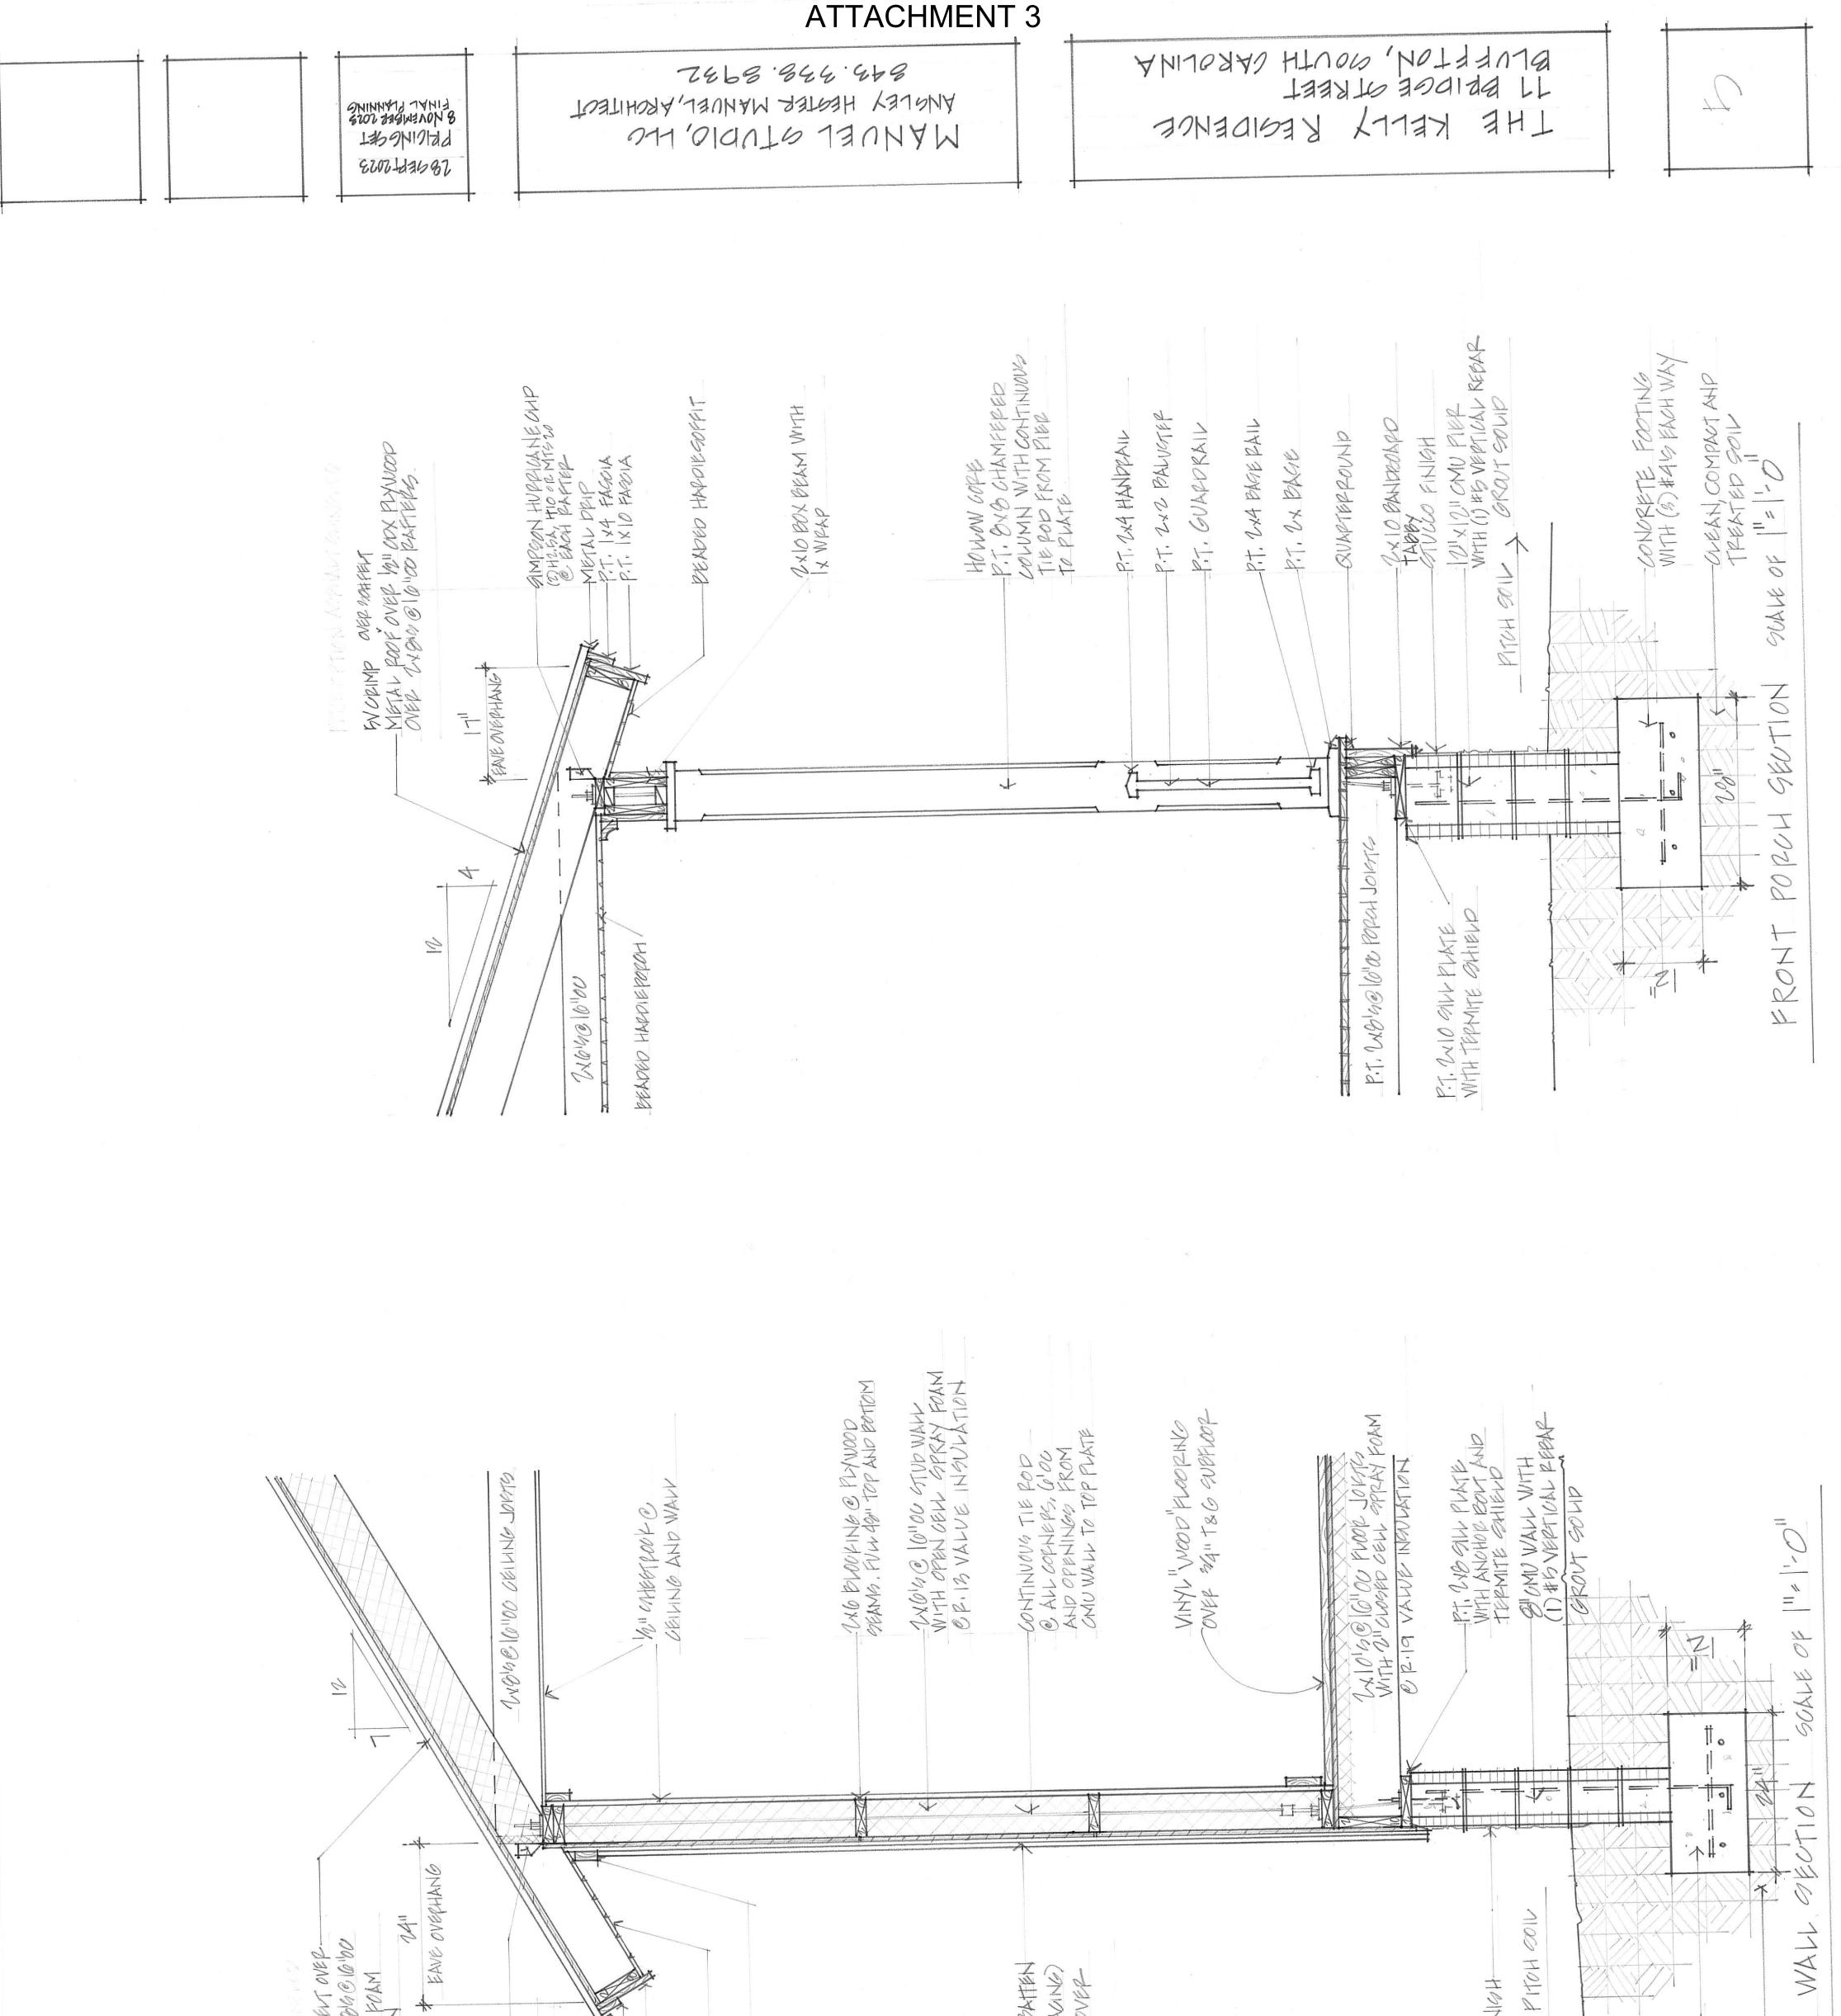

he property have matured after the home was built and nearly every tree On the property has critical root zone within the foundation area of the existing home.

## Risk assessment and conclusion:

The trees should be removed and mitigated if the owner decides to redevelop the parcel. Mitigation trees will have Far less mortality and the future structures will not have to be designed around existing trees. It is highly unlikely any Of the mature Water and Laurel Oaks will survive construction efforts and will pose complications and issues for the Owners after construction.

Sincerely, William Bedingfield ISA Certified Arborist SO-10152A





THE FELLY REGIDENCE MANUEL STUDIO, LLC PRIME GRET SURVEY HESTER MANUEL, ARCHITECT BUNVER, ARCHITECT BUNVERNDER 2025 BUNVERNDER







· · · ·











METAL ROOF OVER DOTFELT OVER 1/2"I ODX PLYNOOD OVER 2x960.00 100 WITH OPEN CELL OPRAY FOAM 20 24 VALUE INCOULATION 71 HAPPIE BOARD AND BATTEN (BATTENS @ 10"00 SPACINE) OVER HOUSEWRAP OVER-10"COX PLYWOOD dir Theory Stucco FINISH-MZ F \* COIMPOON HURPLANE OUP (C)H2.5A, HIO OF MTORO O EACH PAPTER V PERDED HADDLE SOFPIT METAL DELP P.T. IX4 FAROLA P.T. IX10 FAROLA 1 CONOPETE FOOTING WITH (S)#410 EROH WAY P.t. 2x4 copyler OLEAN, COMPACT AND TREATED SOIL DV OPIMP

6



| enerol<br>Celline Jo                                                                                                                 | HAPPIE POP<br>HAPPIE POP<br>AND BATTEN<br>FROM PLANG<br>AND 2x410<br>AND 2x410<br>AND 2x410<br>AND 2x410 |                         | Pit. | P.T. 2x10 011<br>WITH TERMIT |                     | 0