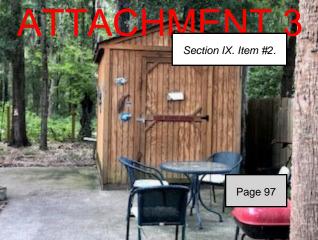

- 2. Certificate of Appropriateness- Demolition: A request by Ansley Hester Manuel, Architect, on behalf of the owner, Sara Harwell Kelly, for the review of a Certificate of Appropriateness HD Demolition for the removal, in whole, of the existing 800 SF single-family residence and 120 SF shed located at 77 Bridge Street, in the Old Town Bluffton Historic District and zoned Neighborhood Conservation -HD. (COFA-07-23-018245) (Staff Katie Peterson)
- 3. Certificate of Appropriateness: A request by Ansley Hester Manuel, Architect, on behalf of the owner, Sara Harwell Kelly, for the review of a Certificate of Appropriateness - HD for the construction of a new one-story single-family residential structure of approximately 1,710 SF and a new one-story Carriage House of approximately 705 SF to be located at 77 Bridge Street, in the Old Town Bluffton Historic District and zoned Neighborhood Conservation -HD. (COFA-06-23-018189)(Staff - Katie Peterson)
- 4. Adoption of 2024 Historic Preservation Commission Meeting Dates: (Staff Katie Peterson)
- 5. Adoption of 2024 Historic Preservation Review Committee Meeting Dates: (Staff Katie Peterson)