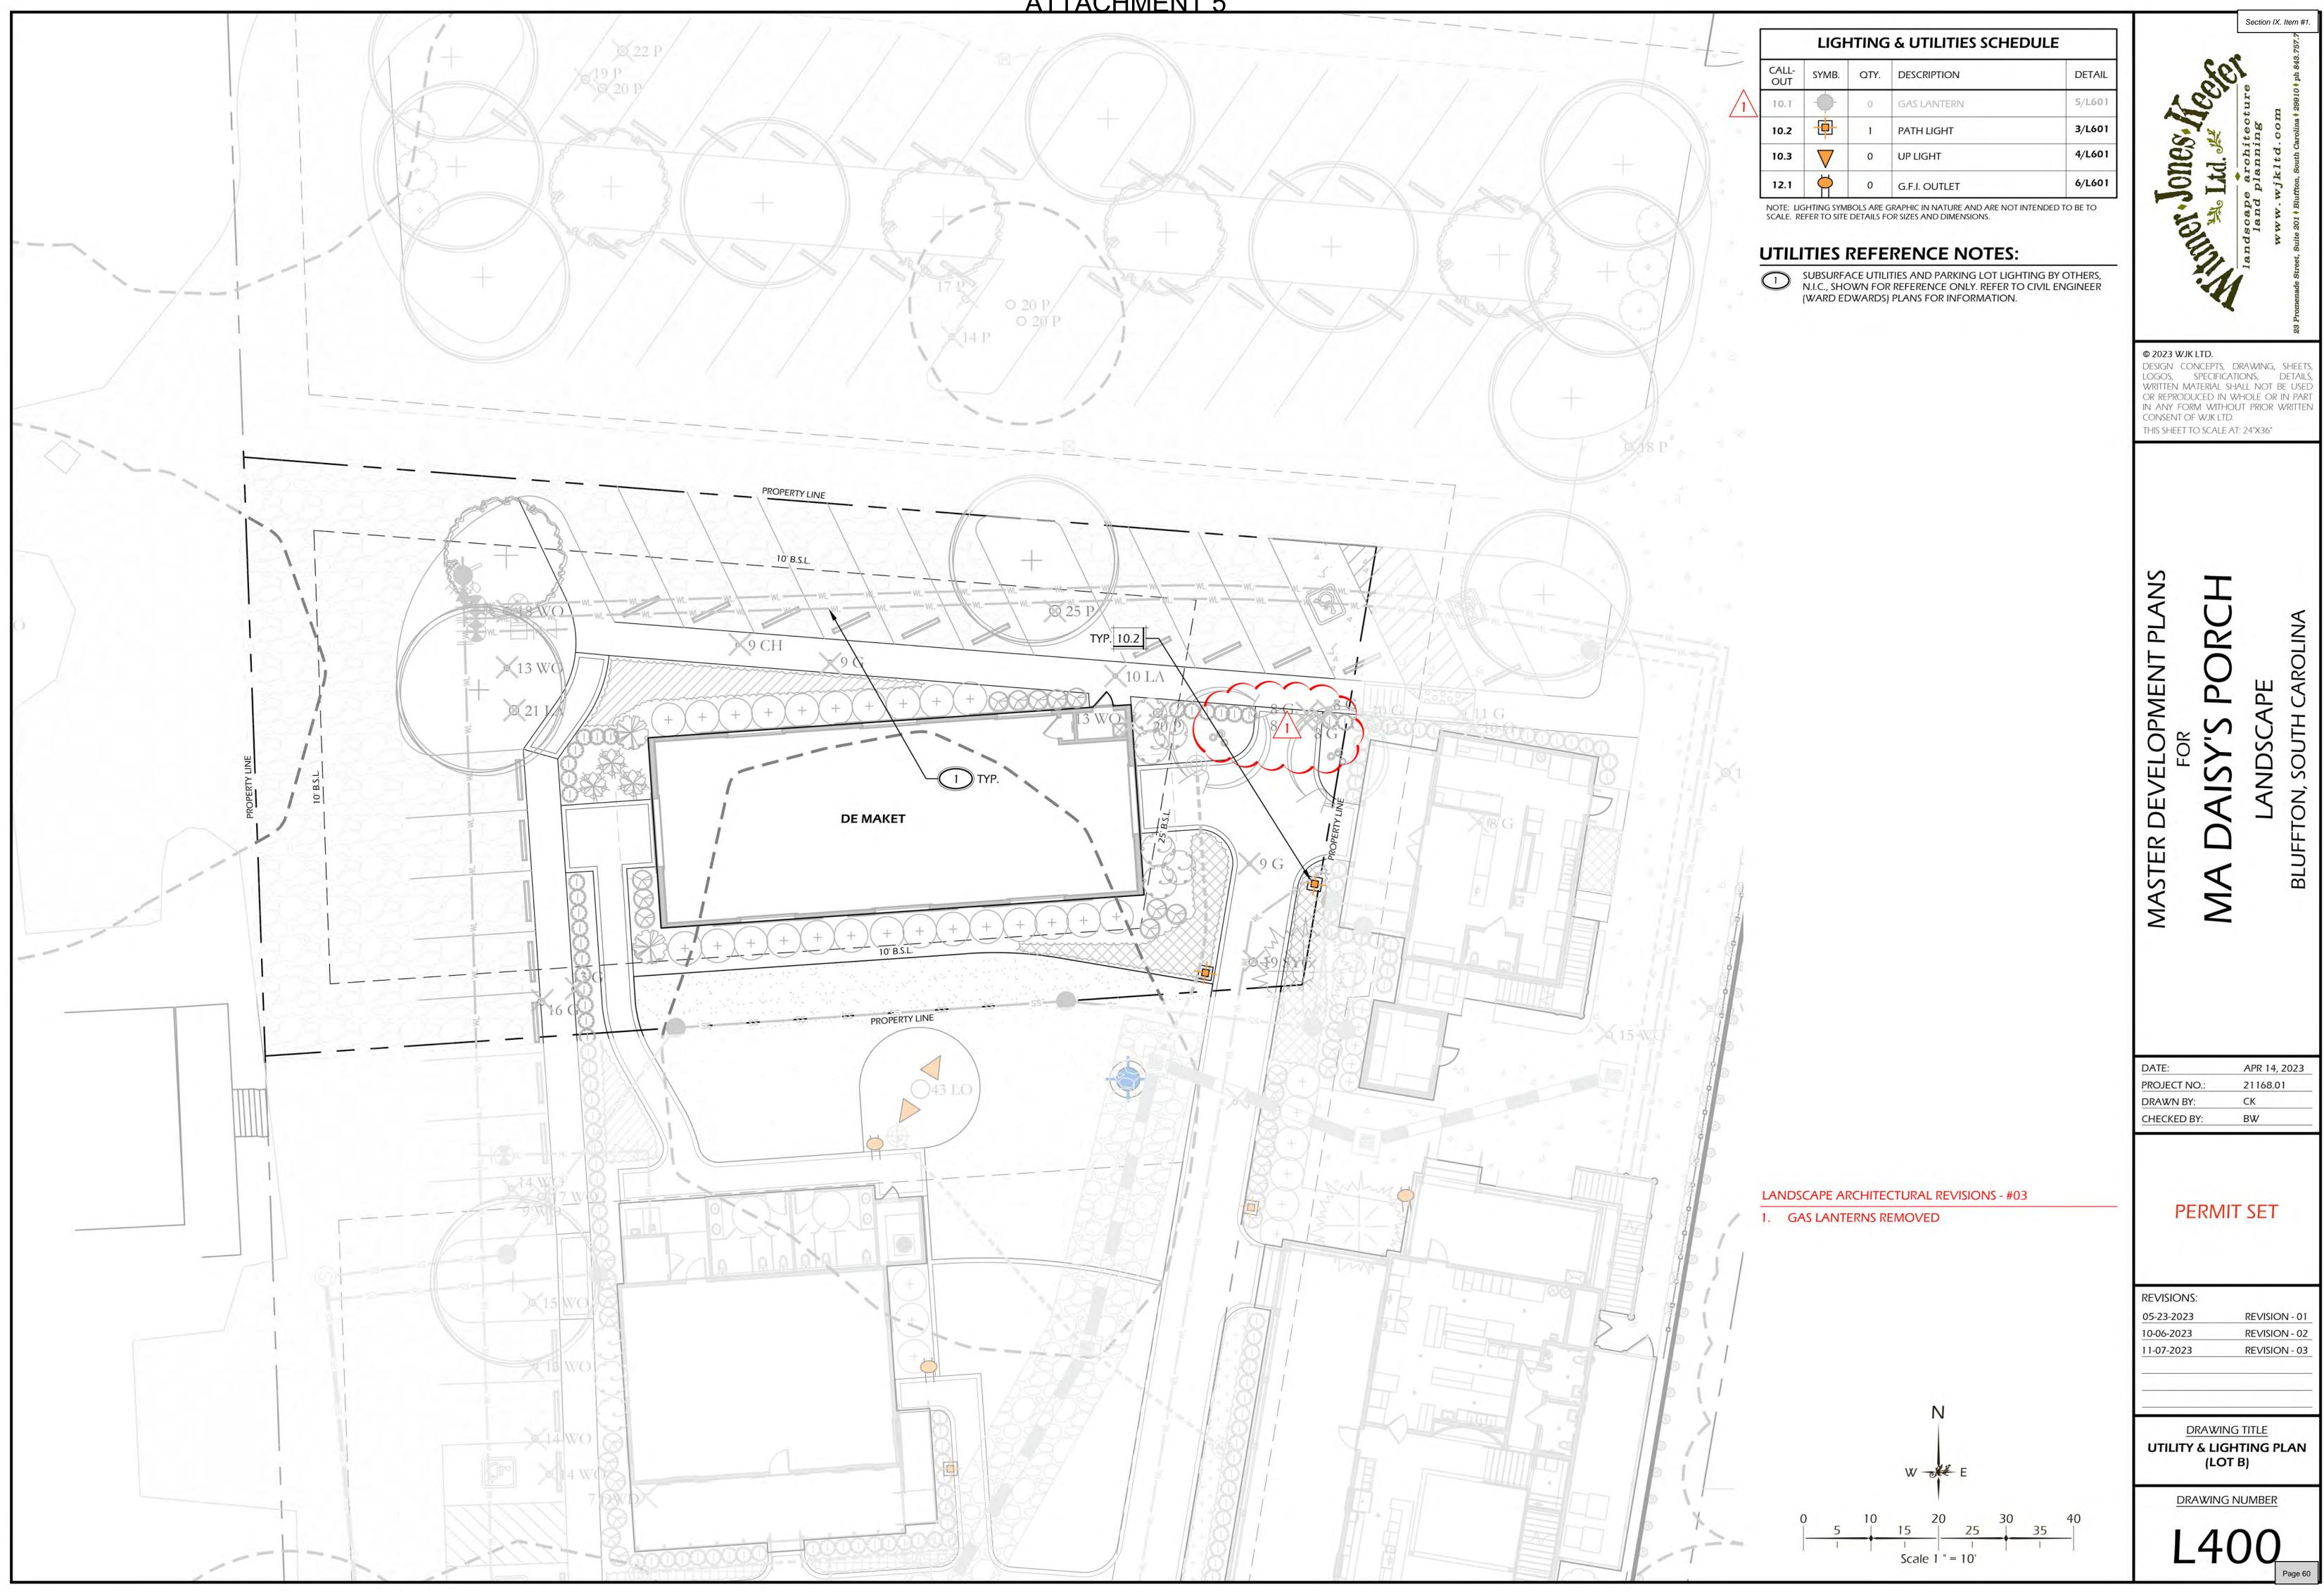

#### **IX. NEW BUSINESS**

1. Certificate of Appropriateness: A request by Pearce Scott Architects, on behalf of the Owner, Billy Watterson, for review of a Certificate of Appropriateness - HD to allow the construction of a new 3,517 SF 2-story restaurant building, 1,200 SF restaurant Carriage House structure, and 120 SF commercial garden structure in the Ma Daisy's Porch Development Planed area, on the parcel currently addressed as 1255 May River Road, in the Old Town Bluffton Historic District and zoned Neighborhood General - HD. (COFA-09-23-018501) (Staff - Katie Peterson)

<u>APPLICATION REQUEST</u>: The Applicant, Pearce Scott Architects, on behalf of the owner, Billy Watterson, requests that the Historic Preservation Commission approve the following application:

 COFA-09-23-018501. A Certificate of Appropriateness to allow the construction of a new 3,517 SF 2-story restaurant building and a 1,200 SF restaurant Carriage House structure identified as Buildings 1 and 2 in the Ma Daisy's Porch Development Plan, on the parcel currently addressed as 1255 May River Road, in the Old Town Bluffton Historic District and zoned Neighborhood General – HD.

**INTRODUCTION:** The Applicant is proposing the construction of a commercial structure (restaurant use) building within the Old Town Bluffton Historic District. The proposed building, of approximately 3,517 SF, is reviewed as an Additional Building Type in accordance with the Neighborhood General-HD zoning district. In addition to the primary structure, the Applicant is proposing a Carriage House structure of approximately 1,200 SF, which will function as a bakery (restaurant use) and meets the design standards for a Carriage House Building Type, and a Garden Structure of 120 SF.

The two-story primary structure is a forward-facing gable roof. It features a one-story shed roofed porch which wraps the front and left elevation. There are six dormers on the left elevation and a porch under a balcony containing service items on the rear elevation. The Right elevation has a service yard, exterior stair access to the second story, and kitchen hoods on the roof towards the rear of the structure. It features Hardie board and batten walls, standing seam metal roofs on the porches and asphalt shingles on the primary mass. The Carriage House, which has a forward-facing gable roof with shed dormers on either side, features the same materials as the primary structure, a shed roofed porch on the left elevation, an exterior stair between the two buildings, and a kitchen hood on the right side of the roof towards the rear of the structure. The Garden Structure proposes a gable roof, corrugated metal siding to match the service yard area and asphalt shingles.