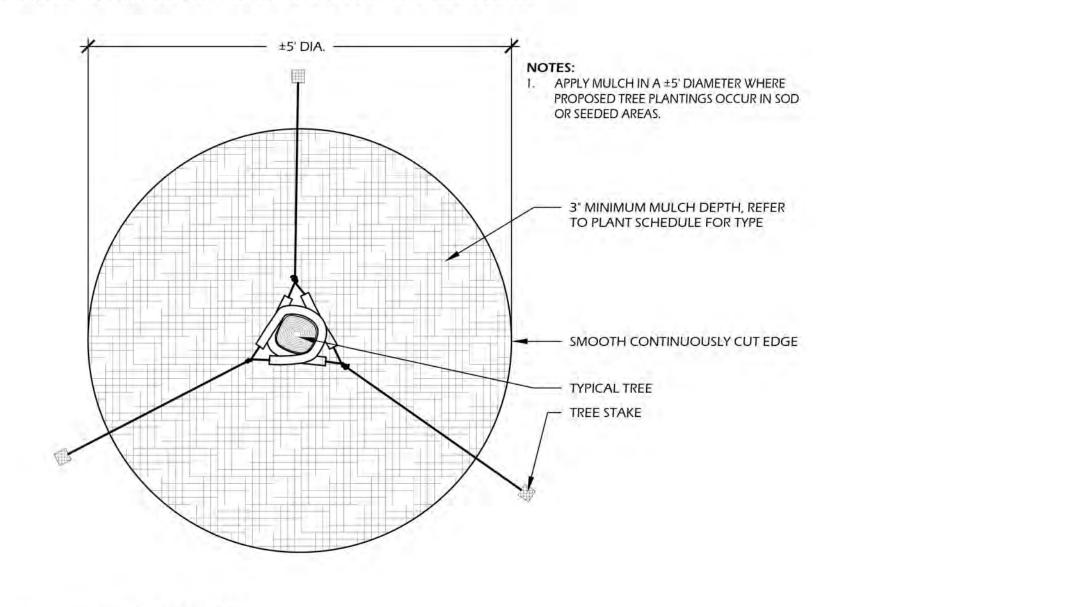

derate jasmine     | 4"-6"   | 12" runners | 1 gal.    | 18" O.C.                              | Full              |
| SOD & MULC | н           |                                             |                         | 1       |             | -         |                                       |                   |
| 20,250     | MULCH-SF    | Hardwood                                    | Triple Shedded          | 1       |             | 1.00      | 2                                     | - T)              |
| A.         |             | Trees Mitigation                            |                         |         |             |           |                                       |                   |



\*(4" TREES COUNT AS 2); 21 PROPOSED MITIGATION TREES AT 4" CAL. EACH = 42 TREE CREDITS



TREE STAKING 5 L504 SCALE: N.T.S.



THIS SHEET TO SCALE AT: 24"X36"

ANS

LANDSCAPE ARCHITECTURAL REVISIONS - #03 1. PLANT QUANTITIES UPDATED TREE MITIGATION CHART UPDATED TO REFLECT 4 ADDITIONAL TREES REMOVED

















|                                                                                                                                                                                                 |