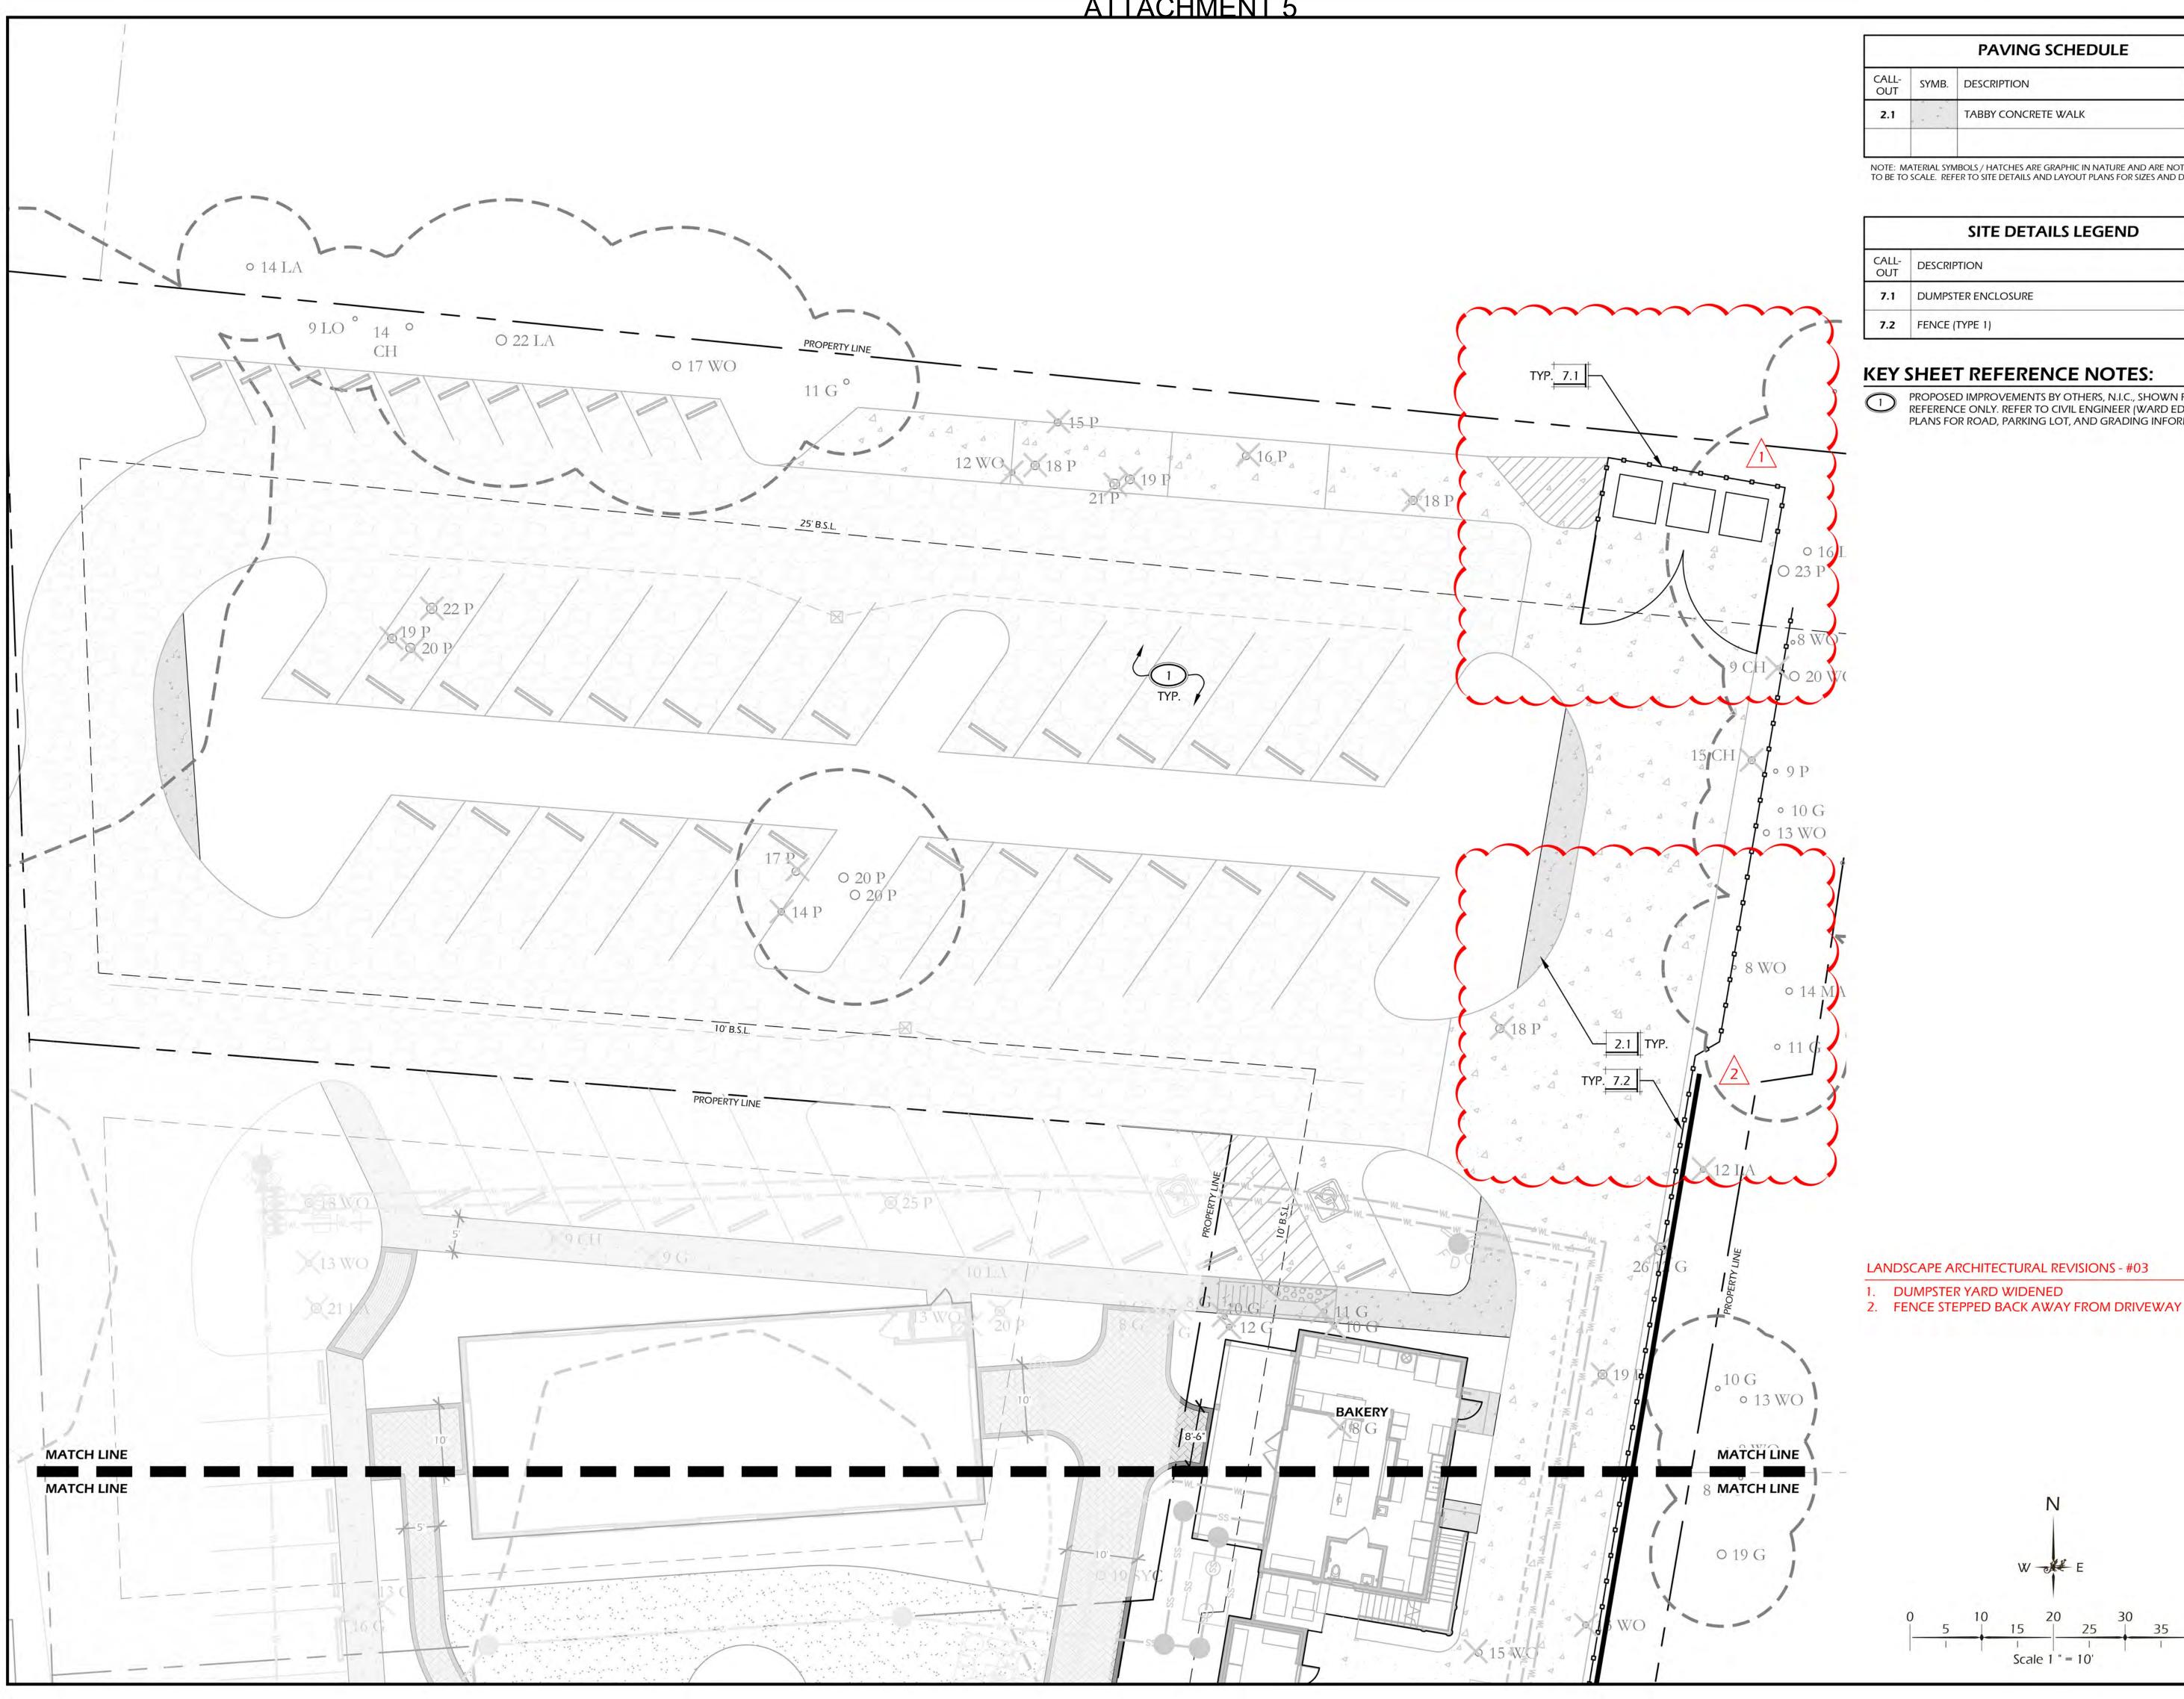

**INTRODUCTION:** The Applicant is proposing the construction of a commercial structure (restaurant use) building within the Old Town Bluffton Historic District. The proposed building, of approximately 3,517 SF, is reviewed as an Additional Building Type in accordance with the Neighborhood General-HD zoning district. In addition to the primary structure, the Applicant is proposing a Carriage House structure of approximately 1,200 SF, which will function as a bakery (restaurant use) and meets the design standards for a Carriage House Building Type, and a Garden Structure of 120 SF.

The two-story primary structure is a forward-facing gable roof. It features a one-story shed roofed porch which wraps the front and left elevation. There are six dormers on the left elevation and a porch under a balcony containing service items on the rear elevation. The Right elevation has a service yard, exterior stair access to the second story, and kitchen hoods on the roof towards the rear of the structure. It features Hardie board and batten walls, standing seam metal roofs on the porches and asphalt shingles on the primary mass. The Carriage House, which has a forward-facing gable roof with shed dormers on either side, features the same materials as the primary structure, a shed roofed porch on the left elevation, an exterior stair between the two buildings, and a kitchen hood on the right side of the roof towards the rear of the structure. The Garden Structure proposes a gable roof, corrugated metal siding to match the service yard area and asphalt shingles.

- b. *Finding*. The Old Town Master Plan initiatives also include the adoption of a form-based code that included architectural standards for structures located within the Old Town Bluffton Historic District. These standards are included in Article 5 of the UDO. The new construction proposed as part of this request will be in conformance with those standards if the conditions noted in item 3 of this Section are met.
- c. *Finding*. The Old Town Master Plan initiatives also promote preservation and protection of the legacy of the Old Town Bluffton Historic District through additions to the built environment which make Old Town more complete. The addition of the proposed commercial structure and Carriage House adds to the district as well as helps to provide completeness to the neighborhood and overall district.
- 3. <u>Section 3.18.3.C.</u> The application must be in conformance with applicable provisions provided in Article 5, Design Standards.
  - a. *Finding*. Town Staff finds that if the conditions noted below are met, the proposed addition will be in conformance with applicable provisions provided in Article 5:
    - Section .5.15.6.E.8 Chimneys, Roof Appurtenances, and Roof Penetrations. Roof penetrations for service elements, including but not limited to hood vents, sewer vents, and air vents, shall be located so that they either are not visible from the street or are concealed within an architectural feature. Where this is not possible, they shall match the color of the roof. The elevations must show the service platforms for the hood systems to ensure this requirement is met. The detail provided will be unable to service the hood systems on the main structure as currently configured. Further, to reduce the visual impact of the service platforms, guards are not required where restraint anchorage connector devices that comply with ANSI/ASSP Z359.1 are installed. Revise detail to include anchors rather than guard railings where possible.
    - Section 5.15.6.3.b. Permitted Configurations. Windows may be single-hung, double-hung, casement, industrial, tilt, or fixed frame in operation. Window F, in the Window Table, is proposed as a sliding window and must be revised to a permitted operation.

- 3) Section 5.15.6.G.2. Building Walls. As required for all buildings except single-family houses, an expression line shall delineate the division between the first story and the second story. There is no expression line proposed on the accessory structure. An expression line between the first and second story must be provided.
- 4) Section 5.15.6.G.3. Building Walls. Walls are permitted to be wood, cement fiber siding, concrete masonry units with tabby stucco, reinforced concrete with stucco, shingle, and vertical board and batten. Wherever possible, green building materials shall be used in the construction of building walls, including siding composed of reclaimed or recycled materials. The Garden Structure proposes the use of corrugated metal siding, which as a new material is not permitted. Provide additional detail on the metal siding to ensure it is either reclaimed from the site or recycled material.
- 5) Section 5.15.6.H. Columns, Arches, Piers, Railings, Balustrades. Columns and porch posts shall be spaced no farther apart than they are tall as measured from the centerlines of the columns ("o.c"). The columns on the Carriage House structure are spaced 9 foot 2 inches and 9 foot 5 inches apart and are 9 feet in height. The column spacing on the Carriage House must be revised so they are spaced no farther apart than they are tall.
- 6) Parking and Landscaping items must be addressed through the Development Plan Amendment review process. All site and landscape plans must be consistent with the approved development plan (DP-02-22-016417).
- 4. <u>Section 3.18.3.D.</u> Consistency with the nature and character of the surrounding area and consistency of the structure with the scale, form and building proportions of the surrounding neighborhood.

- 1. The side setbacks have been updated on the site plan and landscape plans.
- 2. An expression line, Hardie Band Board is shown.
- 3. The second floor rear porch will screen the mechanical units. The rear deck mechanical systems have been modeled and can best be show on view 1/A503. The deck railing is 42" high and will screen the mechanical units, 7/A703.
- 4. The sliding windows on the left side elevation were previously approved due to the intended restaurant use. We ask for a deviation from the UDO regarding the sliding windows. The windows are located towards the rear of the building and are under a 15'-6'' deep porch.
- 5. The Service yards and Garden Structure will be made of wood / hardie and Repurposed metal panels. We are asking for a deviation from the UDO regarding the metal. The intension is to use the existing metal panels that were persevered from the existing buildings.
- 6. A copy of the Landscape Plan has been provided.