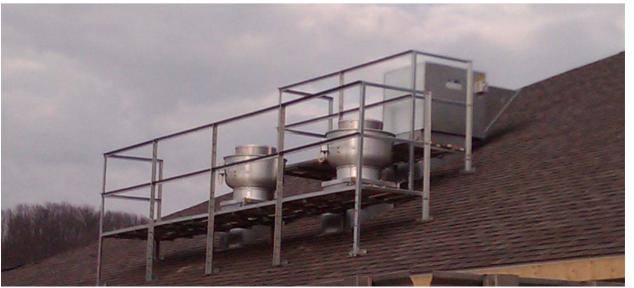

- b. *Finding*. The Old Town Master Plan initiatives also include the adoption of a form-based code that included architectural standards for structures located within the Old Town Bluffton Historic District. These standards are included in Article 5 of the UDO. The new construction proposed as part of this request will be in conformance with those standards if the conditions noted in item 3 of this Section are met.
- c. *Finding*. The Old Town Master Plan initiatives also promote preservation and protection of the legacy of the Old Town Bluffton Historic District through additions to the built environment which make Old Town more complete. The addition of the proposed commercial structure and Carriage House adds to the district as well as helps to provide completeness to the neighborhood and overall district.
- 3. <u>Section 3.18.3.C.</u> The application must be in conformance with applicable provisions provided in Article 5, Design Standards.
  - a. *Finding*. Town Staff finds that if the conditions noted below are met, the proposed addition will be in conformance with applicable provisions provided in Article 5:
    - Section .5.15.6.E.8 Chimneys, Roof Appurtenances, and Roof Penetrations. Roof penetrations for service elements, including but not limited to hood vents, sewer vents, and air vents, shall be located so that they either are not visible from the street or are concealed within an architectural feature. Where this is not possible, they shall match the color of the roof. The elevations must show the service platforms for the hood systems to ensure this requirement is met. The detail provided will be unable to service the hood systems on the main structure as currently configured. Further, to reduce the visual impact of the service platforms, guards are not required where restraint anchorage connector devices that comply with ANSI/ASSP Z359.1 are installed. Revise detail to include anchors rather than guard railings where possible.
    - Section 5.15.6.3.b. Permitted Configurations. Windows may be single-hung, double-hung, casement, industrial, tilt, or fixed frame in operation. Window F, in the Window Table, is proposed as a sliding window and must be revised to a permitted operation.