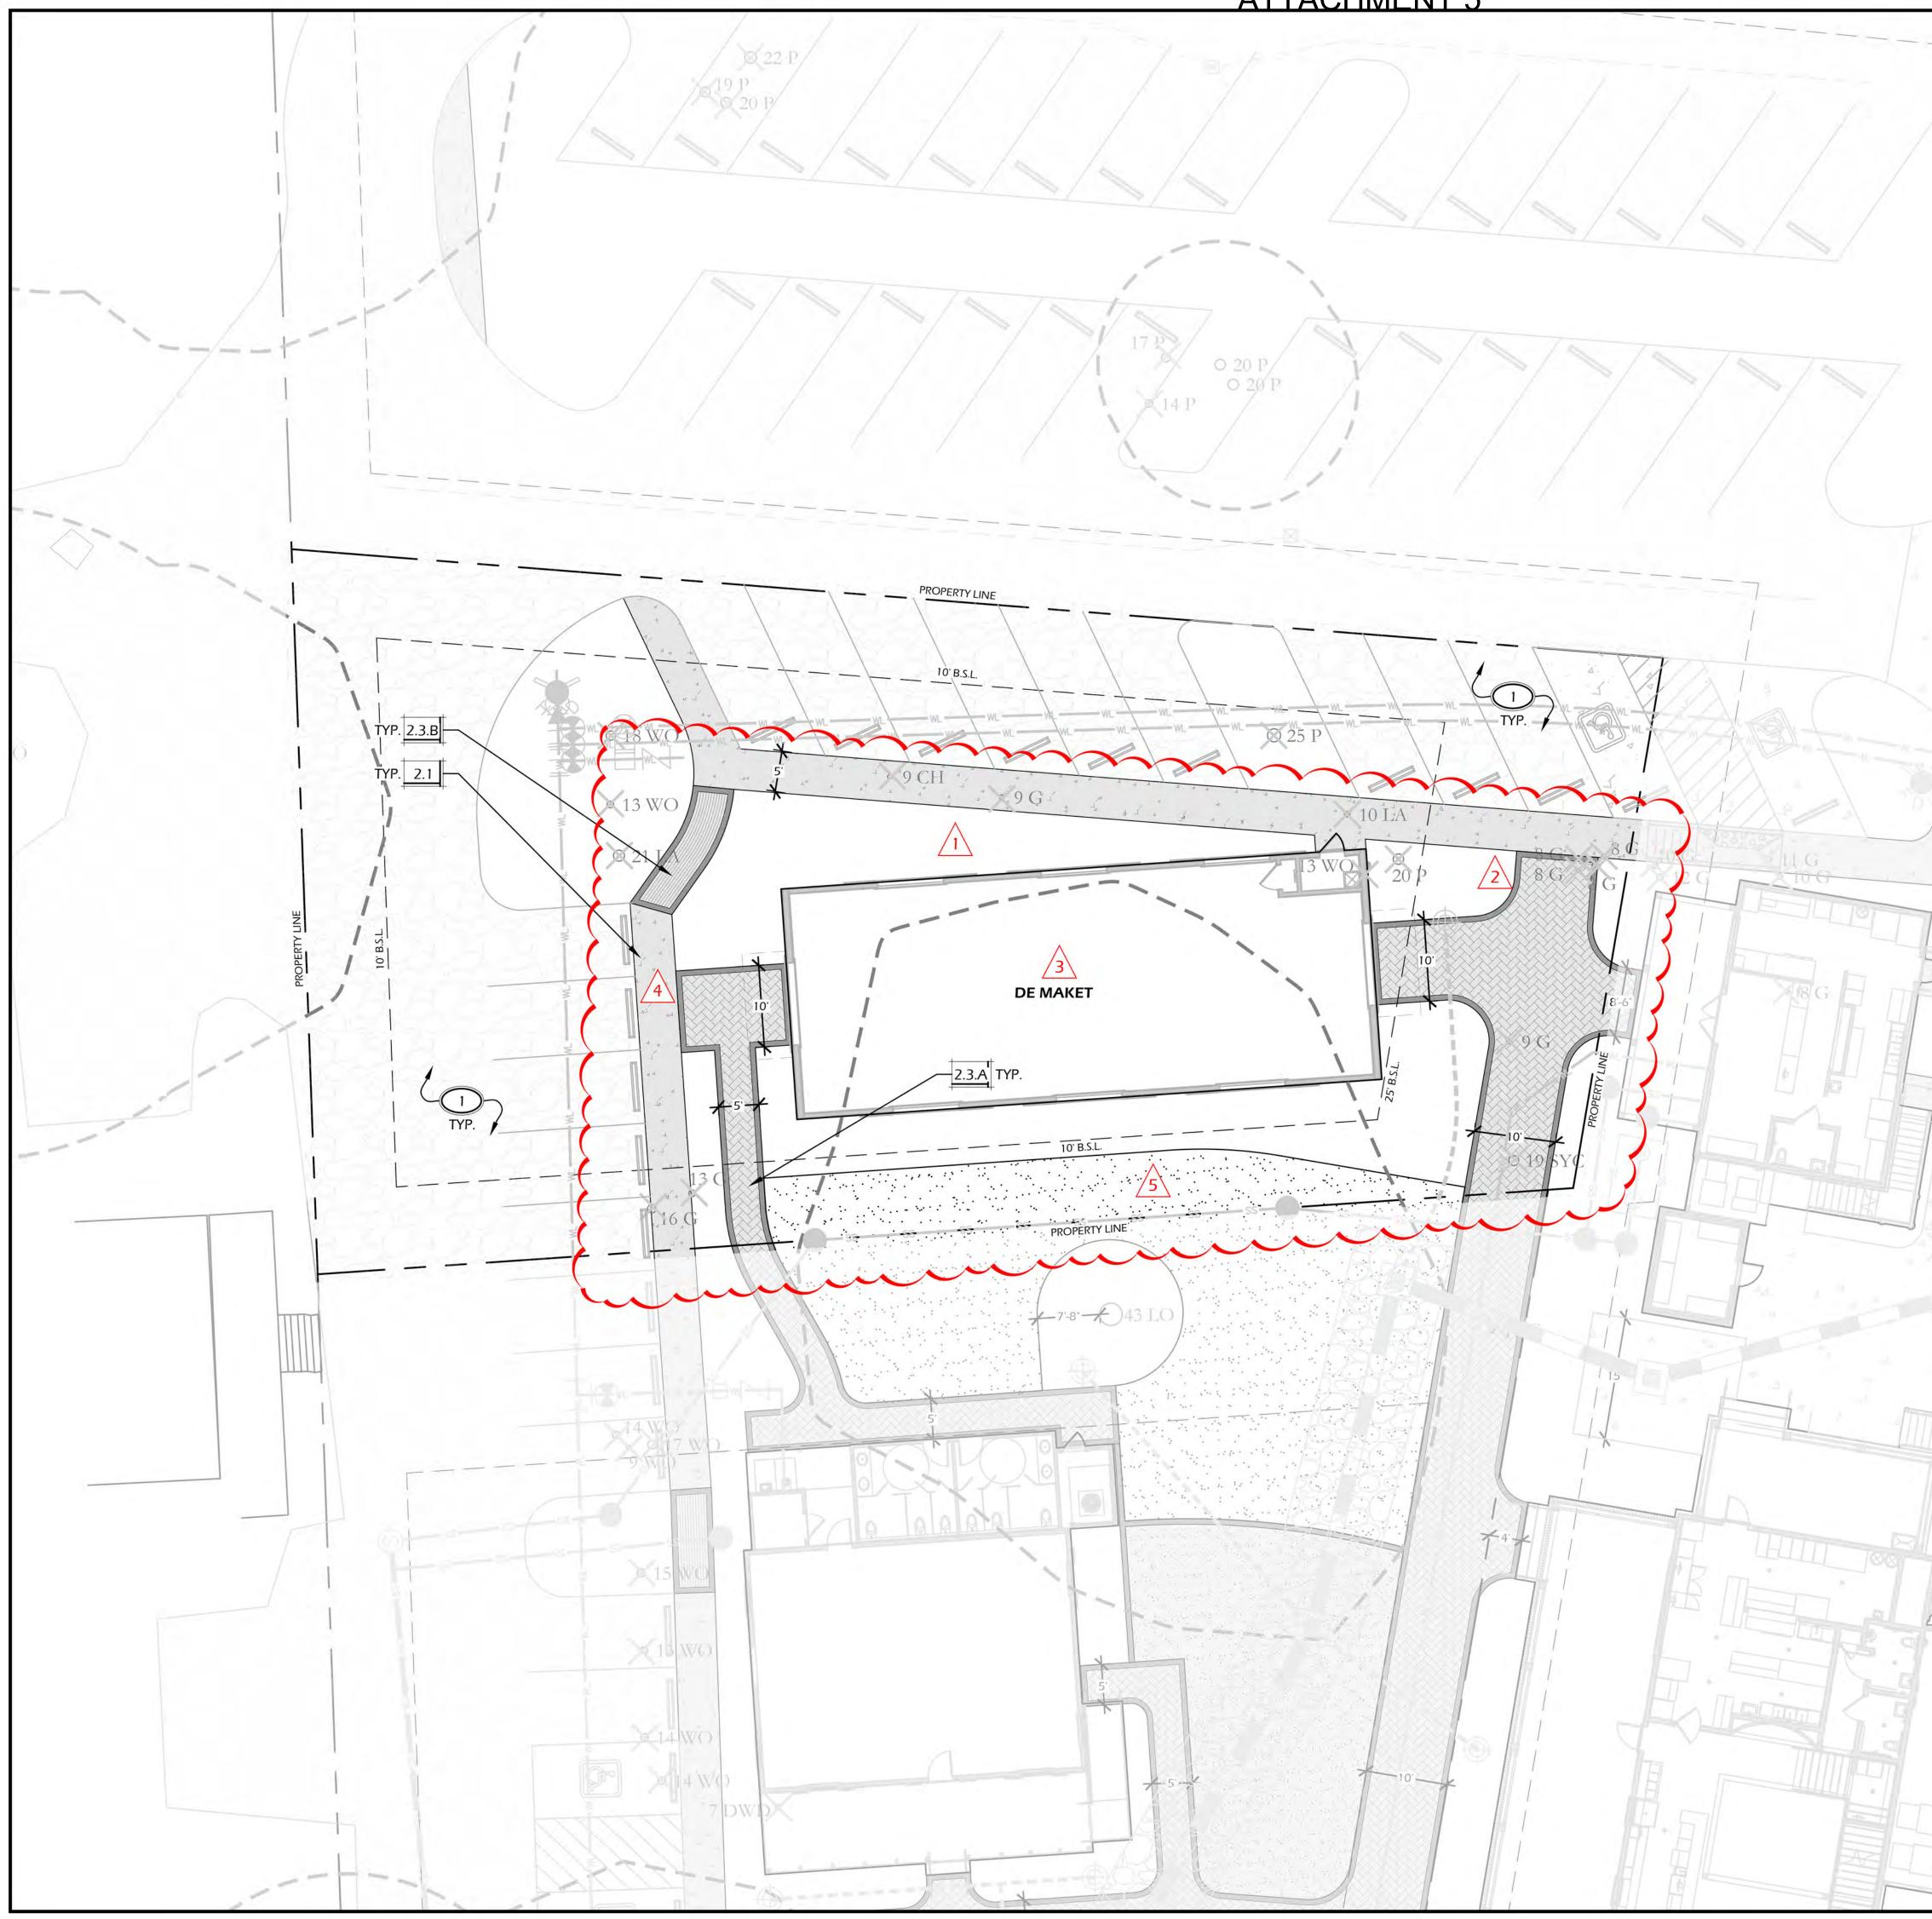

### ATTACHMENT 3

#### TOWN OF BLUFFTON CERTIFICATE OF APPROPRIATENESS – HISTORIC DISTRICT APPLICATION CHECKLIST

| Note: Ce<br>At a minin<br>proposed | num, the           | of Appropriateness application information will vary depending on the activities proposed.<br>e following items (signified by a grayed checkbox) are required, as applicable to the                                                                                                                                                                                                                                                                                                                                                                                                                                                                                                                                                                                                                                                                                                                                                                                                                                                                                                                                                                                                        |
|------------------------------------|--------------------|--------------------------------------------------------------------------------------------------------------------------------------------------------------------------------------------------------------------------------------------------------------------------------------------------------------------------------------------------------------------------------------------------------------------------------------------------------------------------------------------------------------------------------------------------------------------------------------------------------------------------------------------------------------------------------------------------------------------------------------------------------------------------------------------------------------------------------------------------------------------------------------------------------------------------------------------------------------------------------------------------------------------------------------------------------------------------------------------------------------------------------------------------------------------------------------------|
| Concept                            | 1.002/05/2012/2012 | BACKGROUND INFORMATION.                                                                                                                                                                                                                                                                                                                                                                                                                                                                                                                                                                                                                                                                                                                                                                                                                                                                                                                                                                                                                                                                                                                                                                    |
|                                    |                    | <b>COMPLETED CEFTIFICATE OF APPROPRIATENESS-HD APPLICATION:</b> A competed and signed application providing general project and contact information.                                                                                                                                                                                                                                                                                                                                                                                                                                                                                                                                                                                                                                                                                                                                                                                                                                                                                                                                                                                                                                       |
|                                    |                    | <b>PROPERTY OWNER CONSENT:</b> If the applicant is not the property owner, a letter of agency from the property owner is required to authorize the applicant to act on behalf of the property owner.                                                                                                                                                                                                                                                                                                                                                                                                                                                                                                                                                                                                                                                                                                                                                                                                                                                                                                                                                                                       |
|                                    |                    | <b>PROJECT NARRATIVE:</b> A detailed narrative describing the existing site conditions and use, the proposed development intent with proposed uses and activities that will be conducted on the site. Include a description of the proposed building type and proposed building materials as permitted in Article 5.                                                                                                                                                                                                                                                                                                                                                                                                                                                                                                                                                                                                                                                                                                                                                                                                                                                                       |
|                                    |                    | <b>DEED COVENANTS/RESTRICTIONS:</b> A copy of any existing deed covenants, conditions and restrictions, including any design or architectural standards that apply to the site.                                                                                                                                                                                                                                                                                                                                                                                                                                                                                                                                                                                                                                                                                                                                                                                                                                                                                                                                                                                                            |
|                                    |                    | <b>ADDITIONAL APPROVALS:</b> A written statement from the Declarant of any deed covenants, conditions, or restrictions and/or the Review Body of any design or architectural standards that the current design has been reviewed for consistency with the established restrictions/design principles and approved.                                                                                                                                                                                                                                                                                                                                                                                                                                                                                                                                                                                                                                                                                                                                                                                                                                                                         |
| Concept                            | Final              | SITE ASSESSMENT.                                                                                                                                                                                                                                                                                                                                                                                                                                                                                                                                                                                                                                                                                                                                                                                                                                                                                                                                                                                                                                                                                                                                                                           |
|                                    | ~                  | <b>LOCATION MAP:</b> Indicating the location of the lot and/or building within the Old Town Bluffton Historic District with a vicinity map.                                                                                                                                                                                                                                                                                                                                                                                                                                                                                                                                                                                                                                                                                                                                                                                                                                                                                                                                                                                                                                                |
|                                    |                    | <ul> <li>PROPERTY SURVEY: Prepared and sealed by a Registered Land Surveyor indicating the following, but not limited to:</li> <li>All property boundaries, acreage, location of property markers, name of county, municipality, project location, and parcel identification number(s);</li> <li>Municipal limits or county lines, zoning, overlay or special district boundaries, if they traverse the tract, form a part of the boundary of the tract, or are contiguous to such boundary;</li> <li>All easements of record, existing utilities, other legal encumbrances, public and private rights-of-way, recorded roadways, alleys, reservations, and railways;</li> <li>Existing watercourses, drainage structures, ditches, one-hundred (100) year flood elevation, OCRM critical line, wetlands or riparian corridors top of bank locations, and protected lands on or adjacent to the property;</li> <li>Location of existing buildings, structures, parking lots, impervious areas, public and private infrastructure, or other man-made objects located on the development property; and</li> <li>North arrow, graphic scale, and legend identifying all symbology.</li> </ul> |
|                                    | •                  | <ul> <li>SITE PLAN: Showing layout and design indicating, but not limited to:</li> <li>All property survey information showing all building footprint(s) with finish floor elevations, setbacks and build-to lines, building location(s), building orientation(s);</li> <li>Overall lot configuration depicting ingress/egress, circulation, driveways, parking areas, patios, decks, pools, hardscape, service yards and all other site amenities;</li> <li>Pedestrian circulation elements and ensuring design shows ADA accessibility compliance. Location, layout, and number of vehicular and bicycle parking spaces bicycle parking, and ensuring design shows ADA accessibility compliance; and</li> <li>Include detailed dimensions as necessary and appropriate to demonstrate compliance with all applicable standards and requirements.</li> </ul>                                                                                                                                                                                                                                                                                                                              |

- 1. The side setbacks have been updated on the site plan and landscape plans.
- 2. An expression line, Hardie Band Board is shown.
- 3. The second floor rear porch will screen the mechanical units. The rear deck mechanical systems have been modeled and can best be show on view 1/A503. The deck railing is 42" high and will screen the mechanical units, 7/A703.
- 4. The sliding windows on the left side elevation were previously approved due to the intended restaurant use. We ask for a deviation from the UDO regarding the sliding windows. The windows are located towards the rear of the building and are under a 15'-6'' deep porch.
- 5. The Service yards and Garden Structure will be made of wood / hardie and Repurposed metal panels. We are asking for a deviation from the UDO regarding the metal. The intension is to use the existing metal panels that were persevered from the existing buildings.
- 6. A copy of the Landscape Plan has been provided.