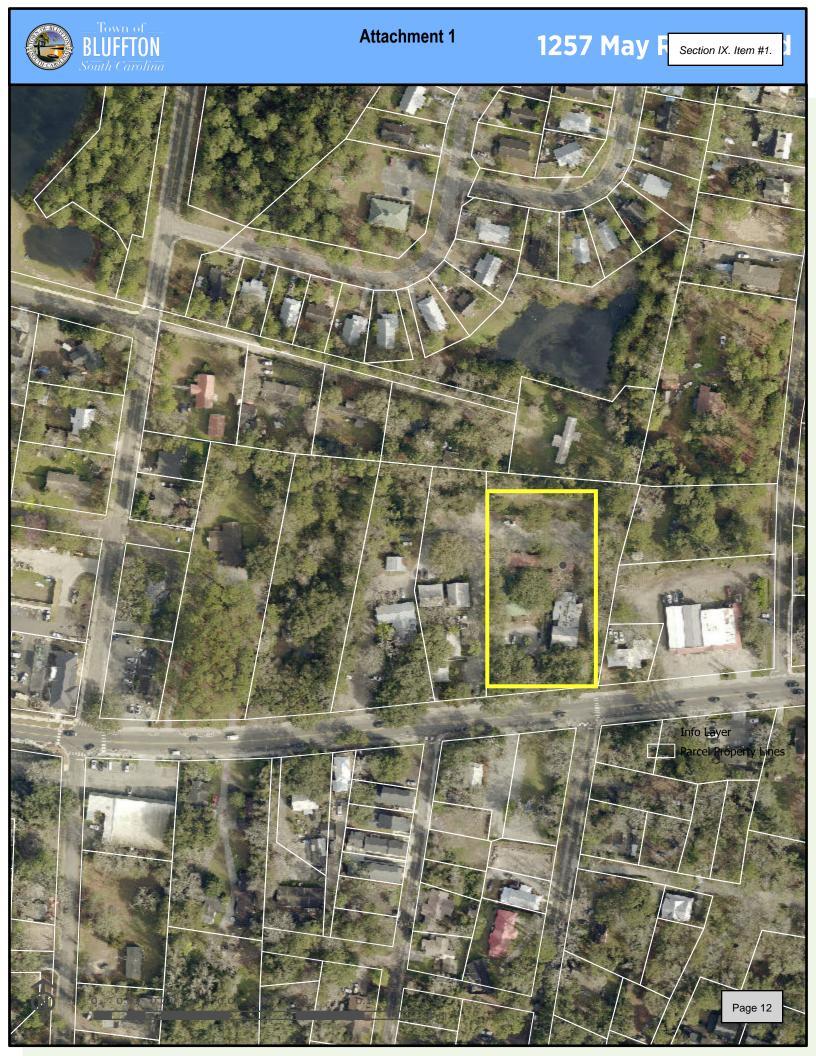

#### **IX. NEW BUSINESS**

1. Certificate of Appropriateness: A request by Pearce Scott Architects, on behalf of the Owner, Billy Watterson, for review of a Certificate of Appropriateness - HD to allow the construction of a new 3,517 SF 2-story restaurant building, 1,200 SF restaurant Carriage House structure, and 120 SF commercial garden structure in the Ma Daisy's Porch Development Planed area, on the parcel currently addressed as 1255 May River Road, in the Old Town Bluffton Historic District and zoned Neighborhood General - HD. (COFA-09-23-018501) (Staff - Katie Peterson)

<u>APPLICATION REQUEST</u>: The Applicant, Pearce Scott Architects, on behalf of the owner, Billy Watterson, requests that the Historic Preservation Commission approve the following application:

 COFA-09-23-018501. A Certificate of Appropriateness to allow the construction of a new 3,517 SF 2-story restaurant building and a 1,200 SF restaurant Carriage House structure identified as Buildings 1 and 2 in the Ma Daisy's Porch Development Plan, on the parcel currently addressed as 1255 May River Road, in the Old Town Bluffton Historic District and zoned Neighborhood General – HD.

- 1. Location Map
- 2. Zoning Map
- 3. Application and Narrative
- 4. Site Plan & Elevations
- 5. Landscape Plan & Canopy Coverage
- 6. HPRC Report
- 7. Front Build-to, Parking and Placement Email