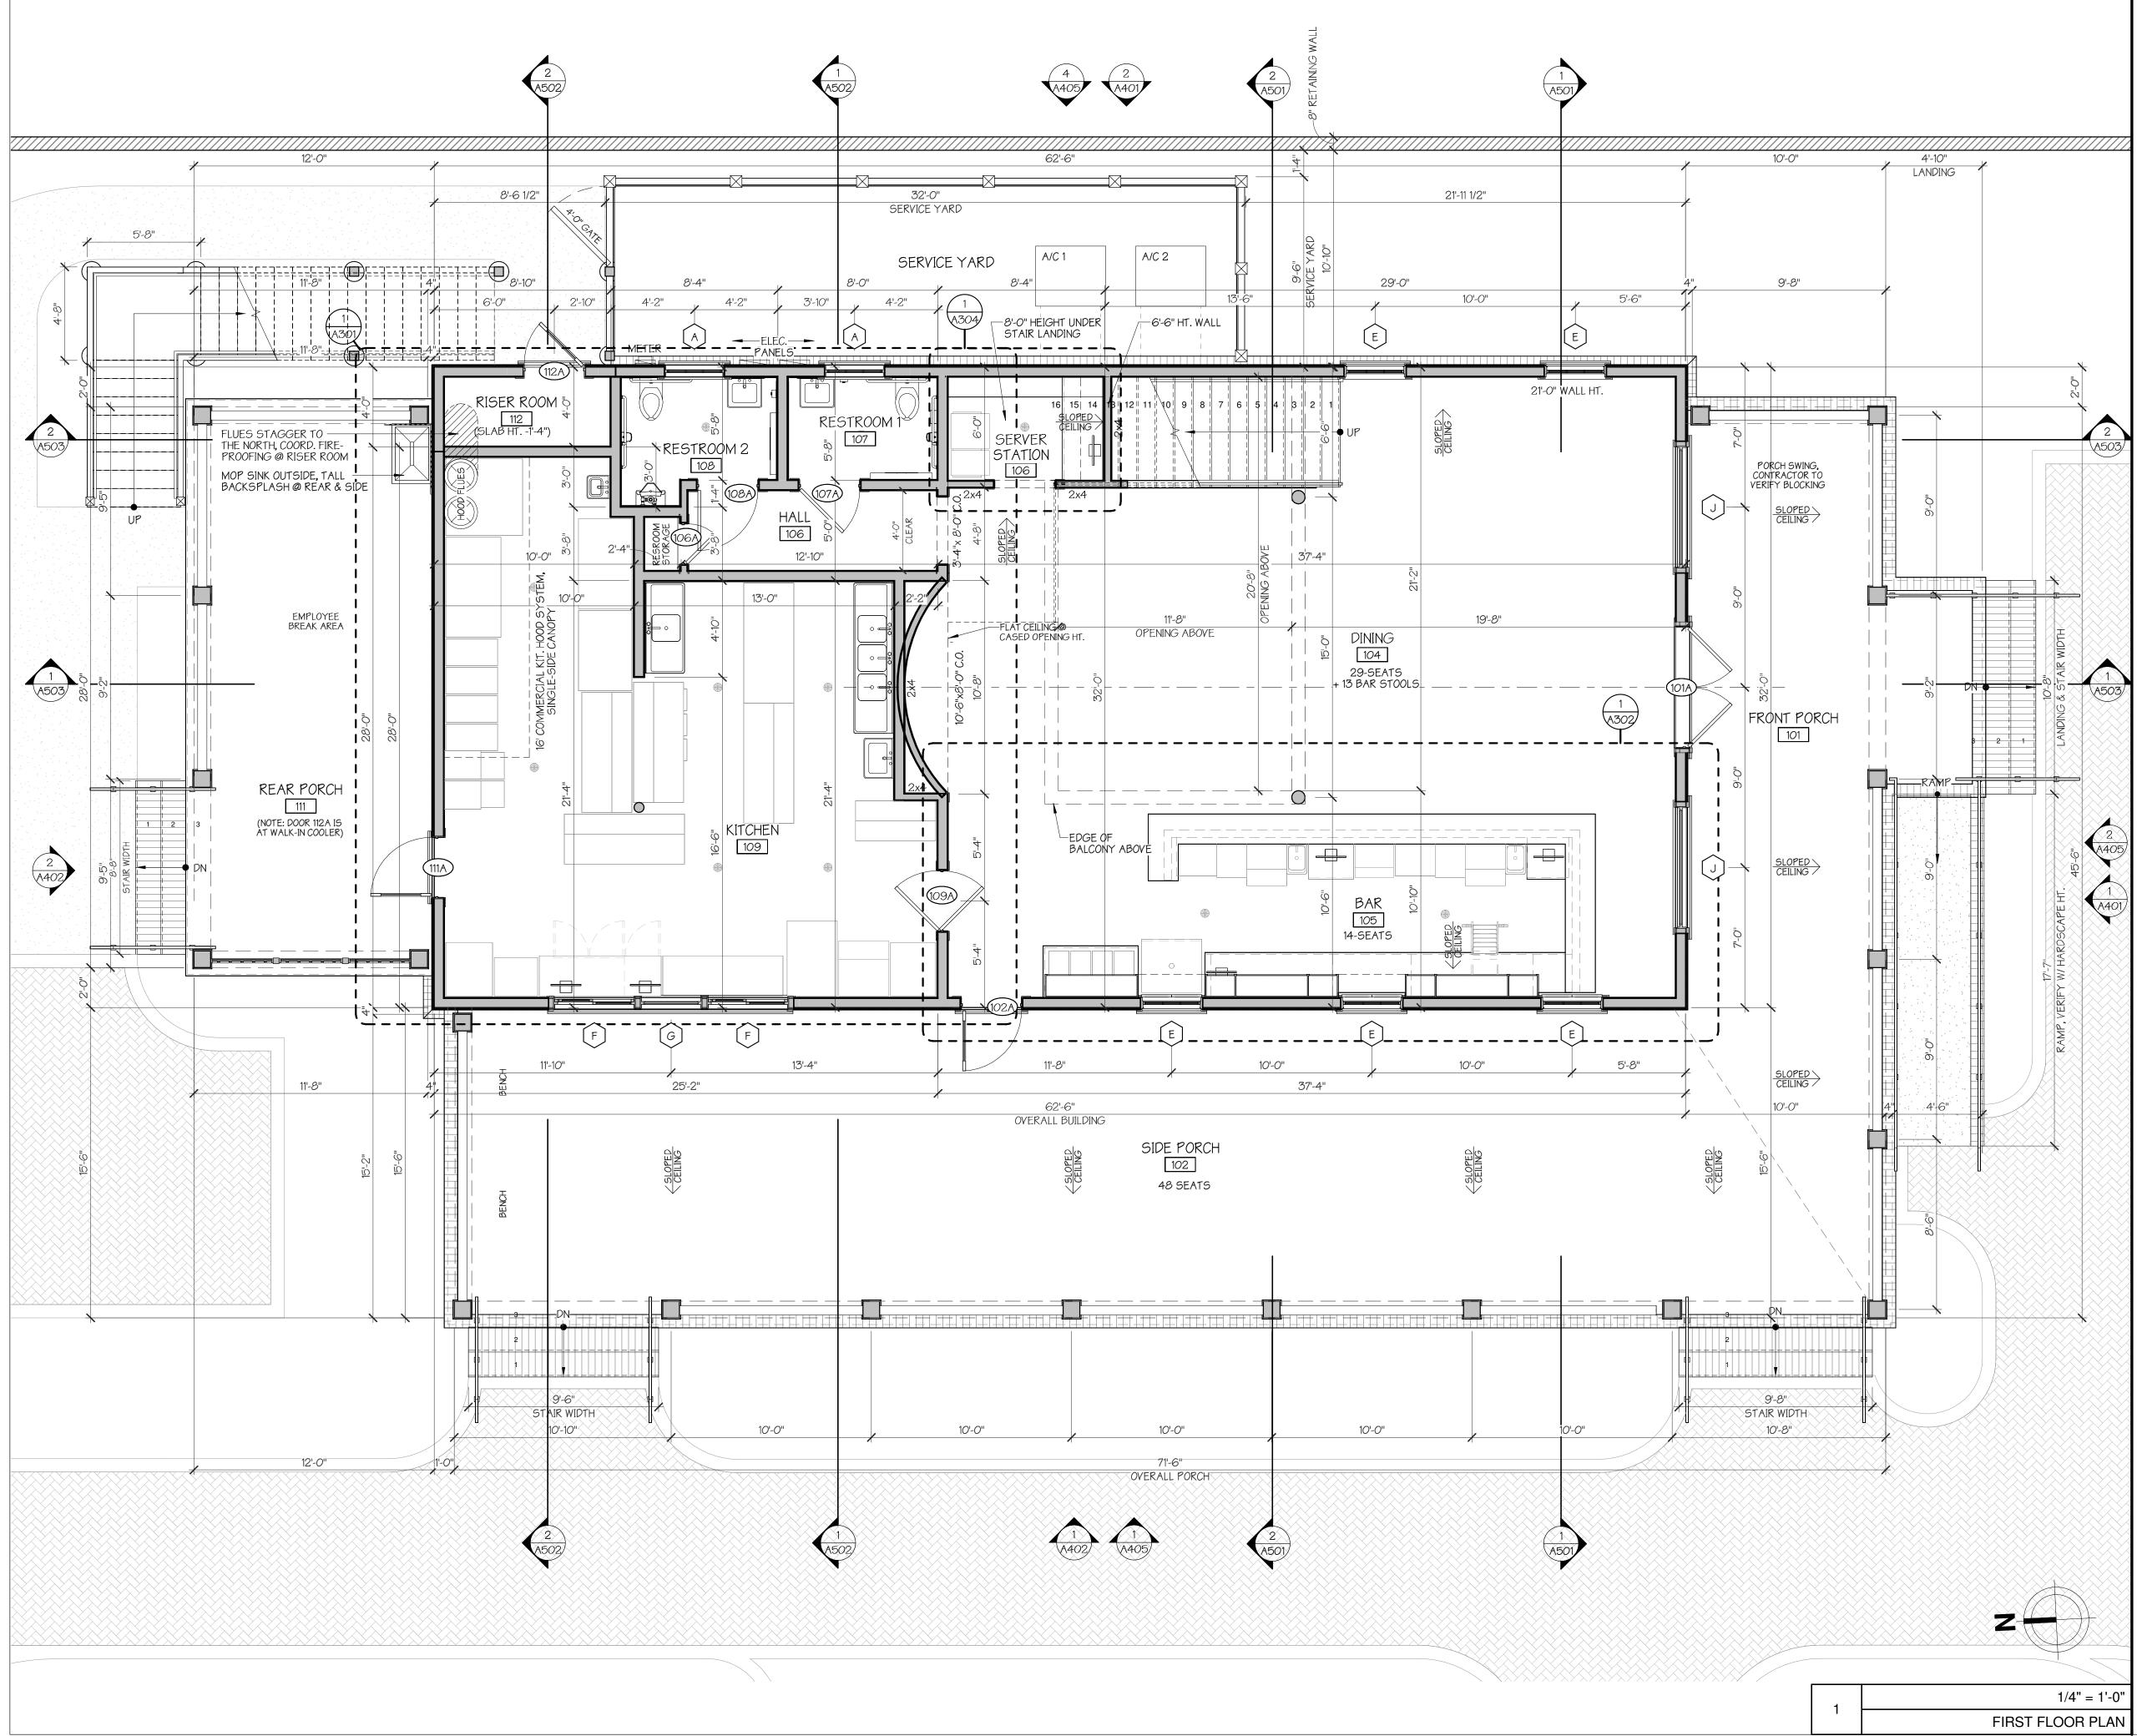

The main building will be the restaurant and the accessory building will have a bakery on the first floor and storage on the second floor. Parking will be provided on site.

The main building, Chef B's Eatz, will have a kitchen, bar, and dining area. The second floor will have additional dining, storage and an office. Customers will also be able to enjoy a generous porch for outdoor dining.

The building footprint is 2,000 square feet. The building has 3,517 heated square feet.

The façade of the main building will be board and batten. Exterior trim and siding materials will be made of hardie or wood. The main roof will be asphalt shingle and the porch roof will be standing seam metal. Columns will be made of wood. The main building will be placed on a slab foundation that sits 18" above grade. An ADA accessible ramp with metal handrails will be added to the southern side (May River Road) of the building.

| AREA CALCULATIONS                                                   |                                               |  |  |
|---------------------------------------------------------------------|-----------------------------------------------|--|--|
| MA DAISY'S RESTAURANT                                               |                                               |  |  |
| FIRST FLOOR HEATED:<br><u>SECOND FLOOR HEATED:</u><br>TOTAL HEATED: | 2,000 S.F.<br><u>1,517 S.F.</u><br>3,517 S.F. |  |  |
| FIRST FL. PORCHES:                                                  | 1,744 S.F.                                    |  |  |
| SECOND FL. MECH:                                                    | 155 S.F.                                      |  |  |
| UNDER ROOF:                                                         | 5 <b>,</b> 416 S.F.                           |  |  |
| ACCESSORY STRUCTURE                                                 |                                               |  |  |
| FIRST FLOOR HEATED:<br><u>SECOND FLOOR HEATED:</u><br>TOTAL HEATED: | 800 S.F.<br><u>400 S.F.</u><br>1,200 S.F.     |  |  |
| FIRST FL. PORCH:                                                    | 280 S.F.                                      |  |  |
| UNDER ROOF:                                                         | 1,480 S.F.                                    |  |  |
| GARDEN STRUCTURE:                                                   | 120 S.F.                                      |  |  |
| <u>OVERALL PROJECT</u><br>GROSS HEATED:<br>GROSS UNDER ROOF:        | 4,717 S.F.<br>7,016 S.F.                      |  |  |
| (checked 09/20/23 by SSK)                                           |                                               |  |  |

OCCUPANCY CALCULATIONS MA DAISY'S RESTAURANT A-2 TABLES+CHAIRS\*\*: 2**,**742 S.F. A-2 COMM. KITCHEN: 941 S.F. BUSINESS: 158 S.F. ACCESSORY STRUCTURE A-2 TABLES & CHAIRS\*\*: 204 S.F. A-2 STANDING SPACE: 183 S.F. A-2 COMM. KITCHEN: 510 S.F. STORAGE: 399 S.F. \*NOTE: OCCUPANCY CALCS. INCLUDE OUTDOOR SPACES COVERED BY A ROOF, PER CODE. (checked 09/07/23 by SSK)