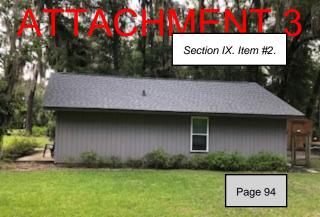

- 2. Certificate of Appropriateness- Demolition: A request by Ansley Hester Manuel, Architect, on behalf of the owner, Sara Harwell Kelly, for the review of a Certificate of Appropriateness HD Demolition for the removal, in whole, of the existing 800 SF single-family residence and 120 SF shed located at 77 Bridge Street, in the Old Town Bluffton Historic District and zoned Neighborhood Conservation -HD. (COFA-07-23-018245) (Staff Katie Peterson)
- 3. Certificate of Appropriateness: A request by Ansley Hester Manuel, Architect, on behalf of the owner, Sara Harwell Kelly, for the review of a Certificate of Appropriateness - HD for the construction of a new one-story single-family residential structure of approximately 1,710 SF and a new one-story Carriage House of approximately 705 SF to be located at 77 Bridge Street, in the Old Town Bluffton Historic District and zoned Neighborhood Conservation -HD. (COFA-06-23-018189)(Staff - Katie Peterson)
- 4. Adoption of 2024 Historic Preservation Commission Meeting Dates: (Staff Katie Peterson)
- 5. Adoption of 2024 Historic Preservation Review Committee Meeting Dates: (Staff Katie Peterson)