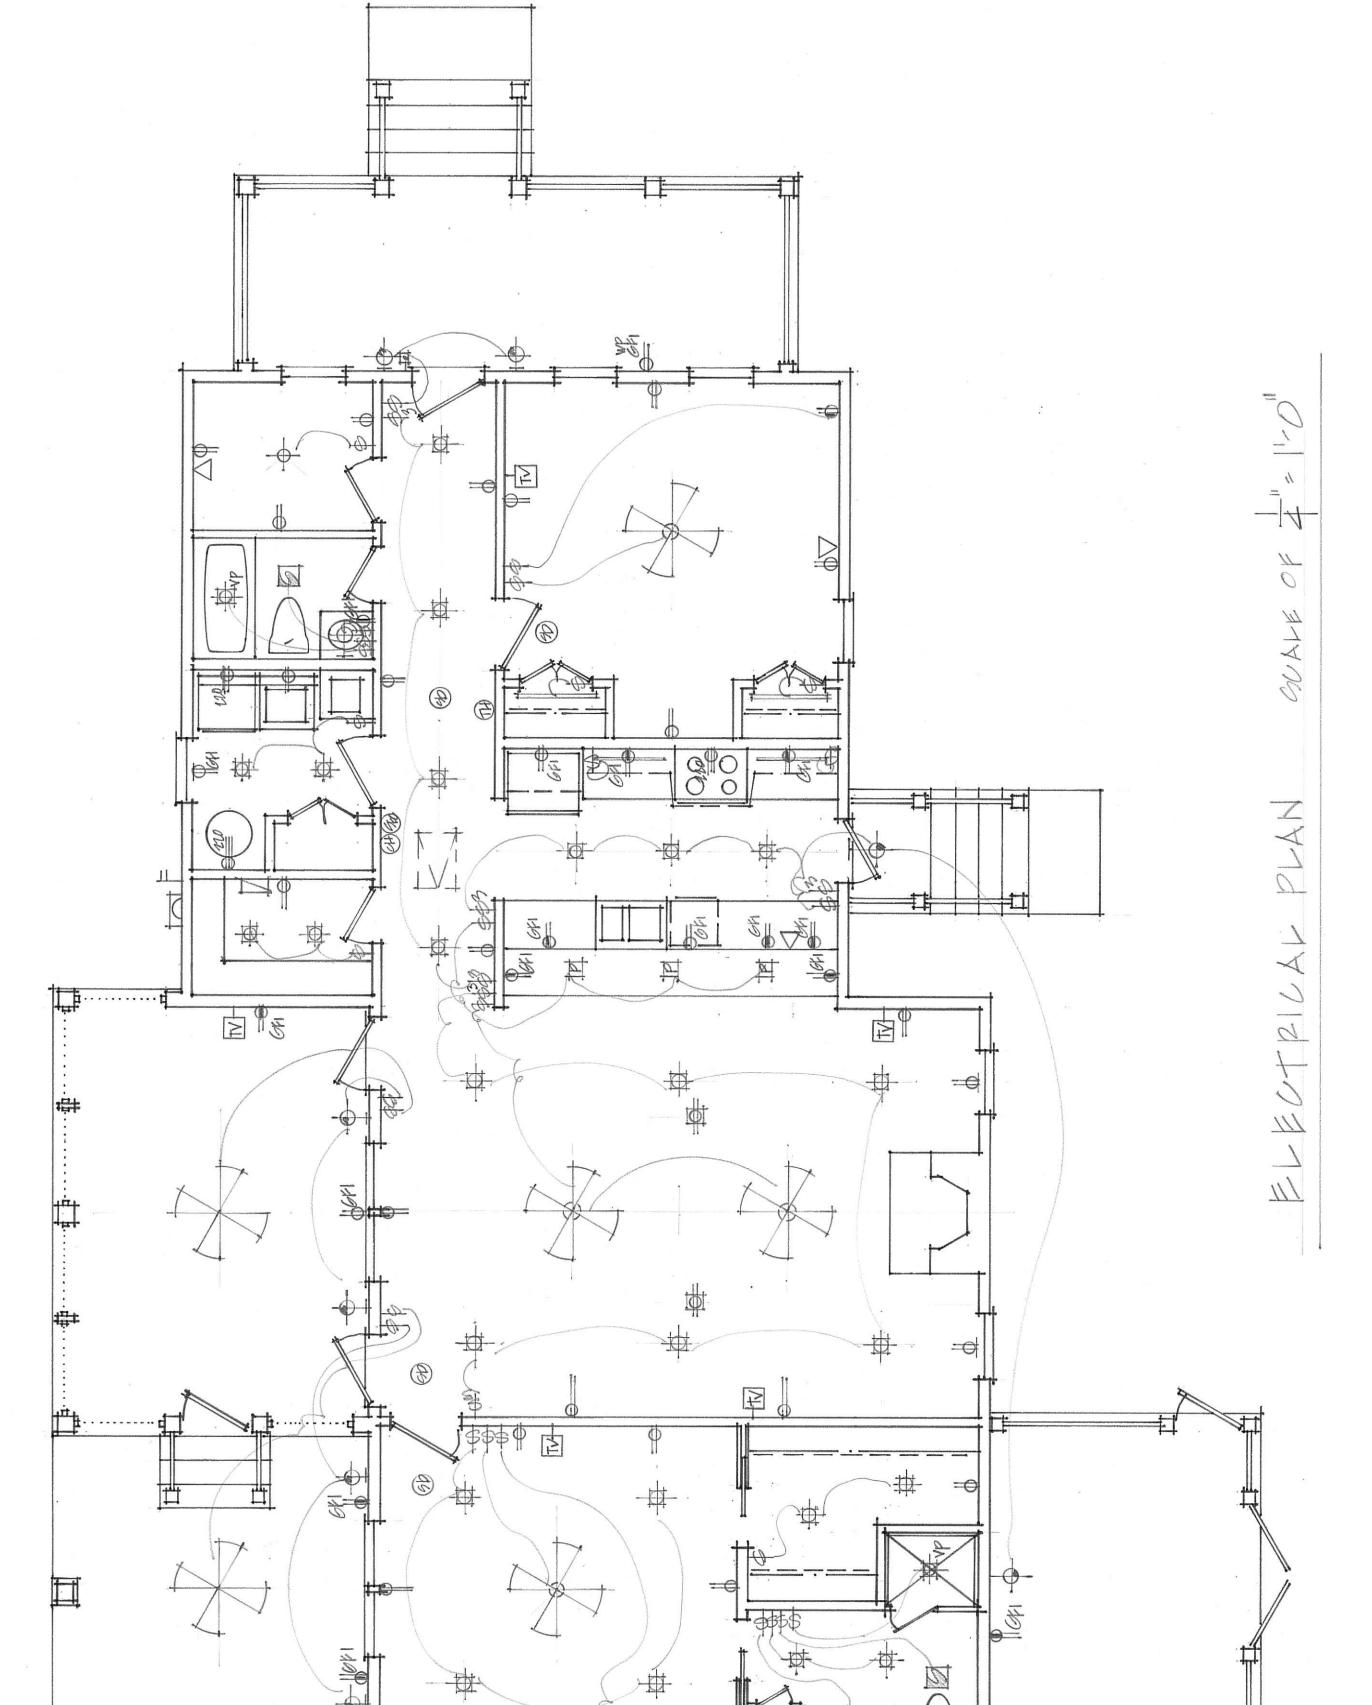

The two-story primary structure is a forward-facing gable roof. It features a one-story shed roofed porch which wraps the front and left elevation. There are six dormers on the left elevation and a porch under a balcony containing service items on the rear elevation. The Right elevation has a service yard, exterior stair access to the second story, and kitchen hoods on the roof towards the rear of the structure. It features Hardie board and batten walls, standing seam metal roofs on the porches and asphalt shingles on the primary mass. The Carriage House, which has a forward-facing gable roof with shed dormers on either side, features the same materials as the primary structure, a shed roofed porch on the left elevation, an exterior stair between the two buildings, and a kitchen hood on the right side of the roof towards the rear of the structure. The Garden Structure proposes a gable roof, corrugated metal siding to match the service yard area and asphalt shingles.