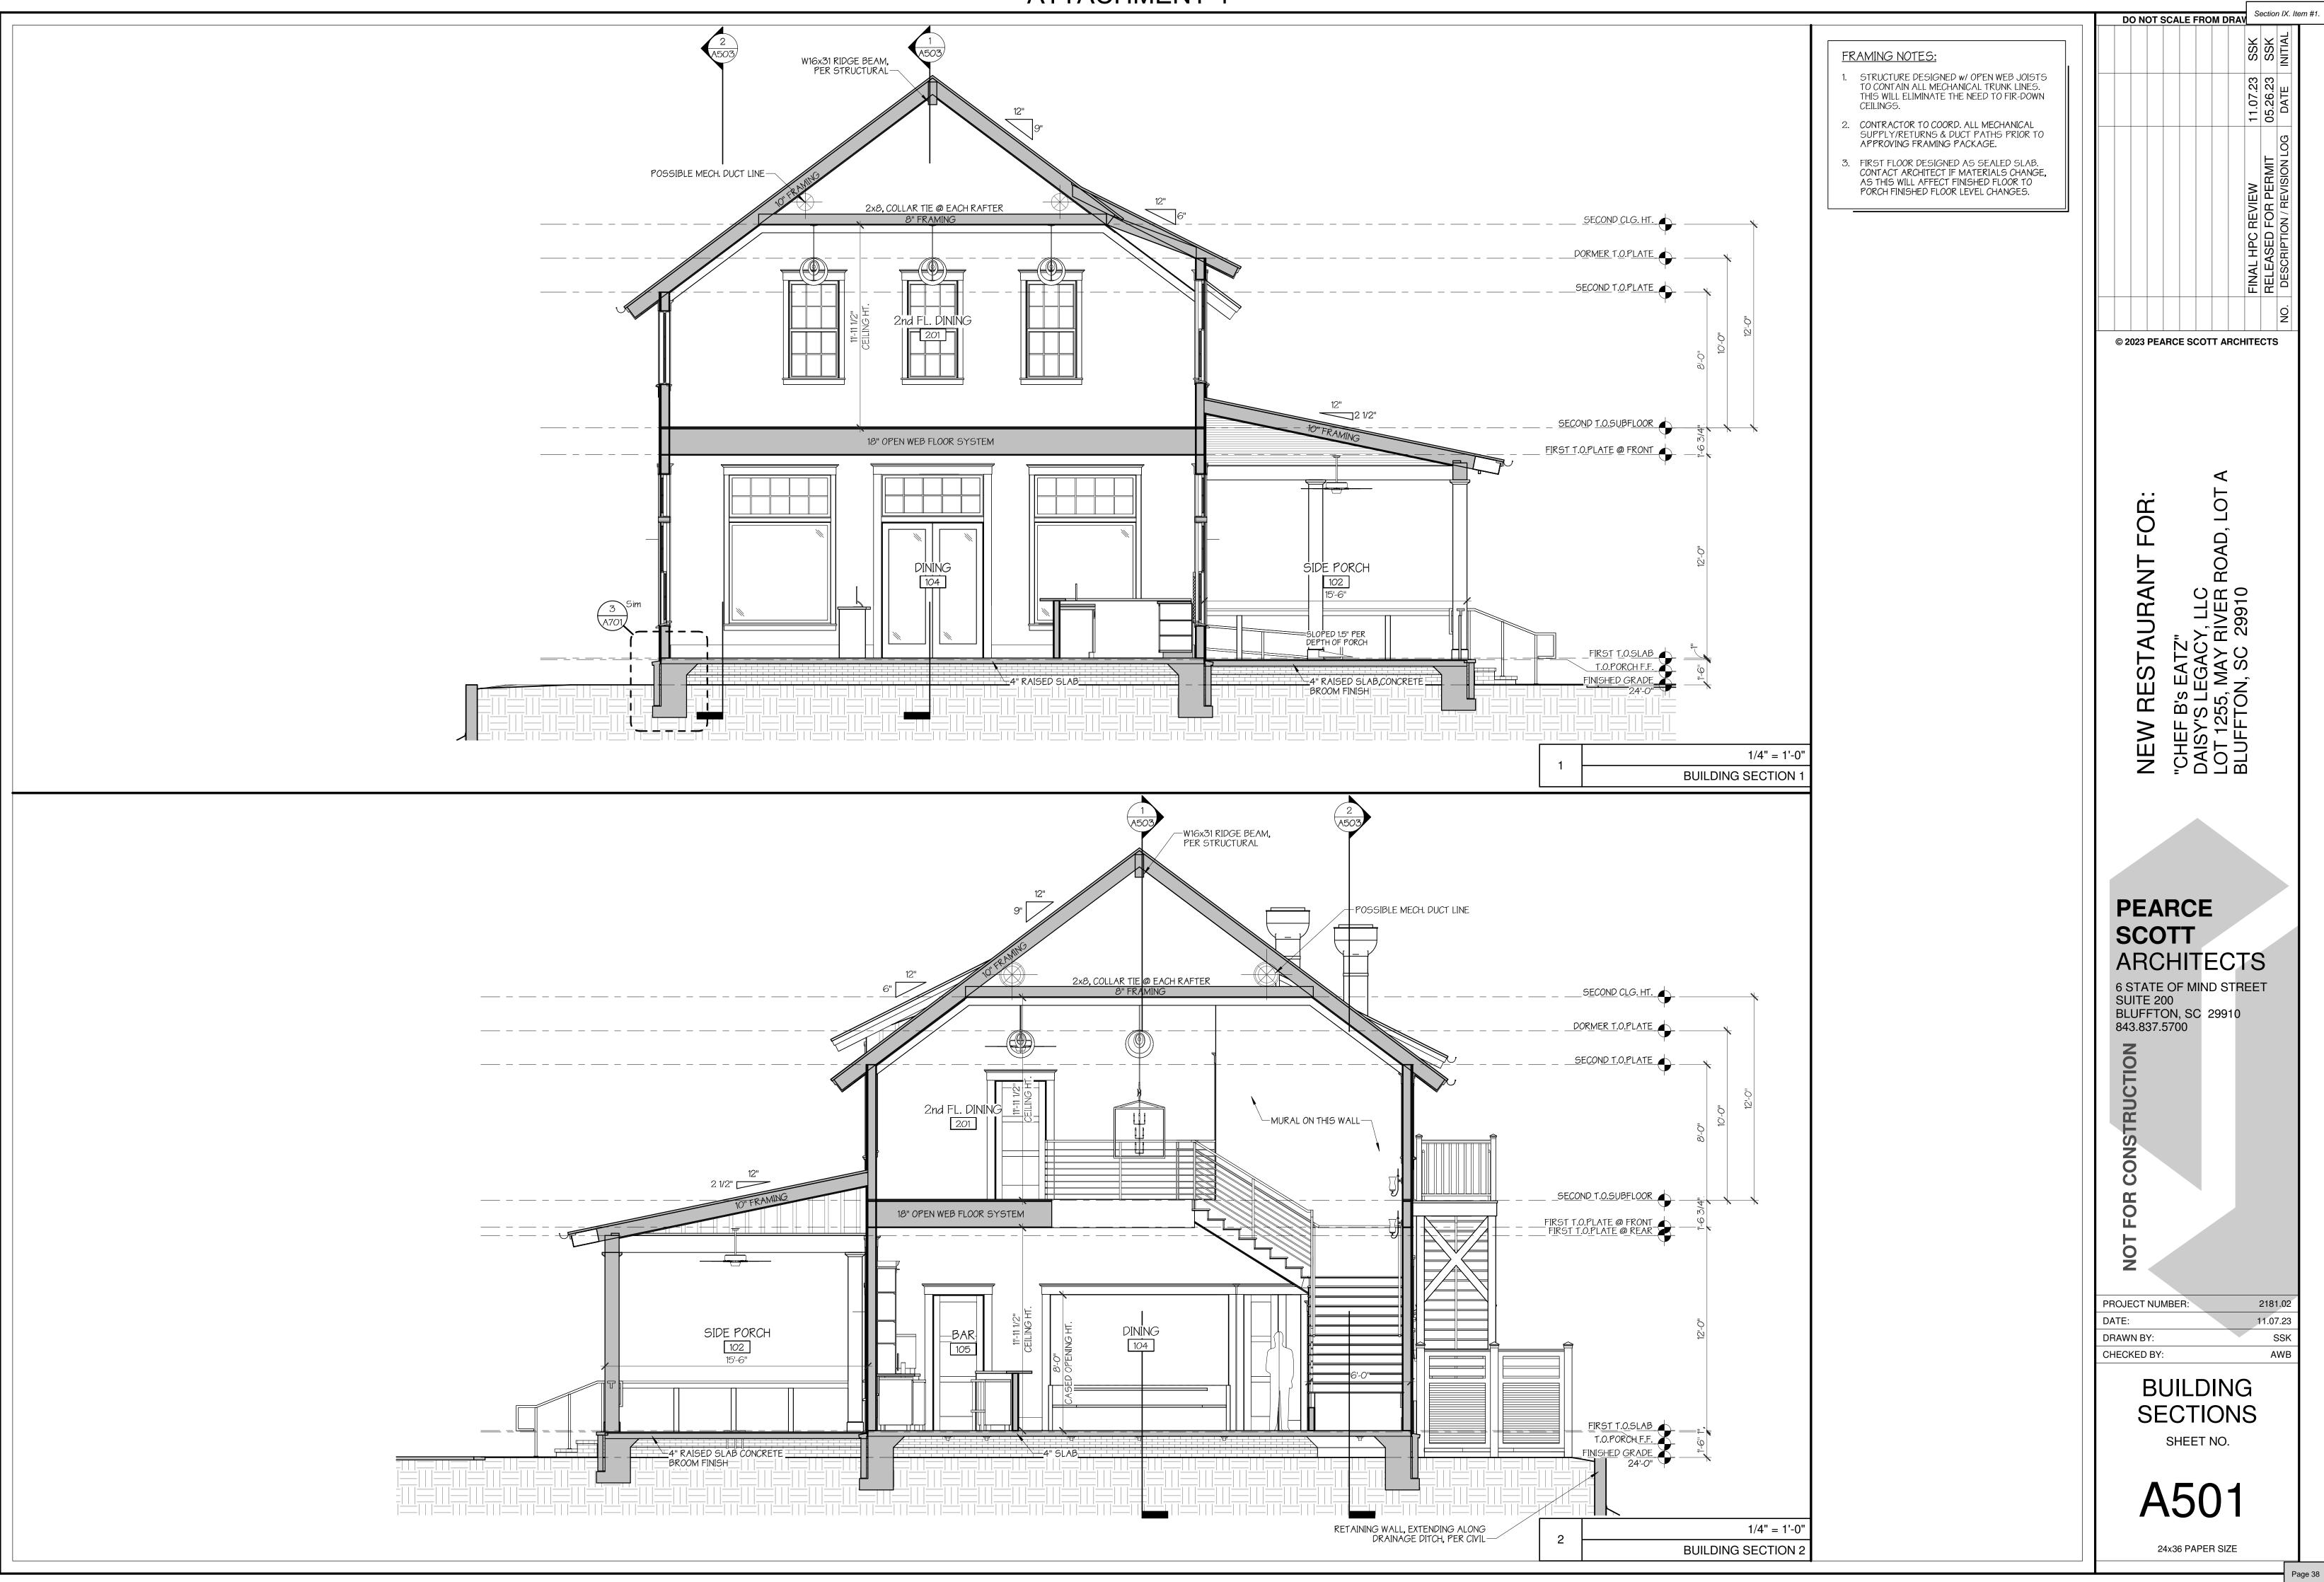

The two-story primary structure is a forward-facing gable roof. It features a one-story shed roofed porch which wraps the front and left elevation. There are six dormers on the left elevation and a porch under a balcony containing service items on the rear elevation. The Right elevation has a service yard, exterior stair access to the second story, and kitchen hoods on the roof towards the rear of the structure. It features Hardie board and batten walls, standing seam metal roofs on the porches and asphalt shingles on the primary mass. The Carriage House, which has a forward-facing gable roof with shed dormers on either side, features the same materials as the primary structure, a shed roofed porch on the left elevation, an exterior stair between the two buildings, and a kitchen hood on the right side of the roof towards the rear of the structure. The Garden Structure proposes a gable roof, corrugated metal siding to match the service yard area and asphalt shingles.

The main building will be the restaurant and the accessory building will have a bakery on the first floor and storage on the second floor. Parking will be provided on site.

The main building, Chef B's Eatz, will have a kitchen, bar, and dining area. The second floor will have additional dining, storage and an office. Customers will also be able to enjoy a generous porch for outdoor dining.

The building footprint is 2,000 square feet. The building has 3,517 heated square feet.

The façade of the main building will be board and batten. Exterior trim and siding materials will be made of hardie or wood. The main roof will be asphalt shingle and the porch roof will be standing seam metal. Columns will be made of wood. The main building will be placed on a slab foundation that sits 18" above grade. An ADA accessible ramp with metal handrails will be added to the southern side (May River Road) of the building.