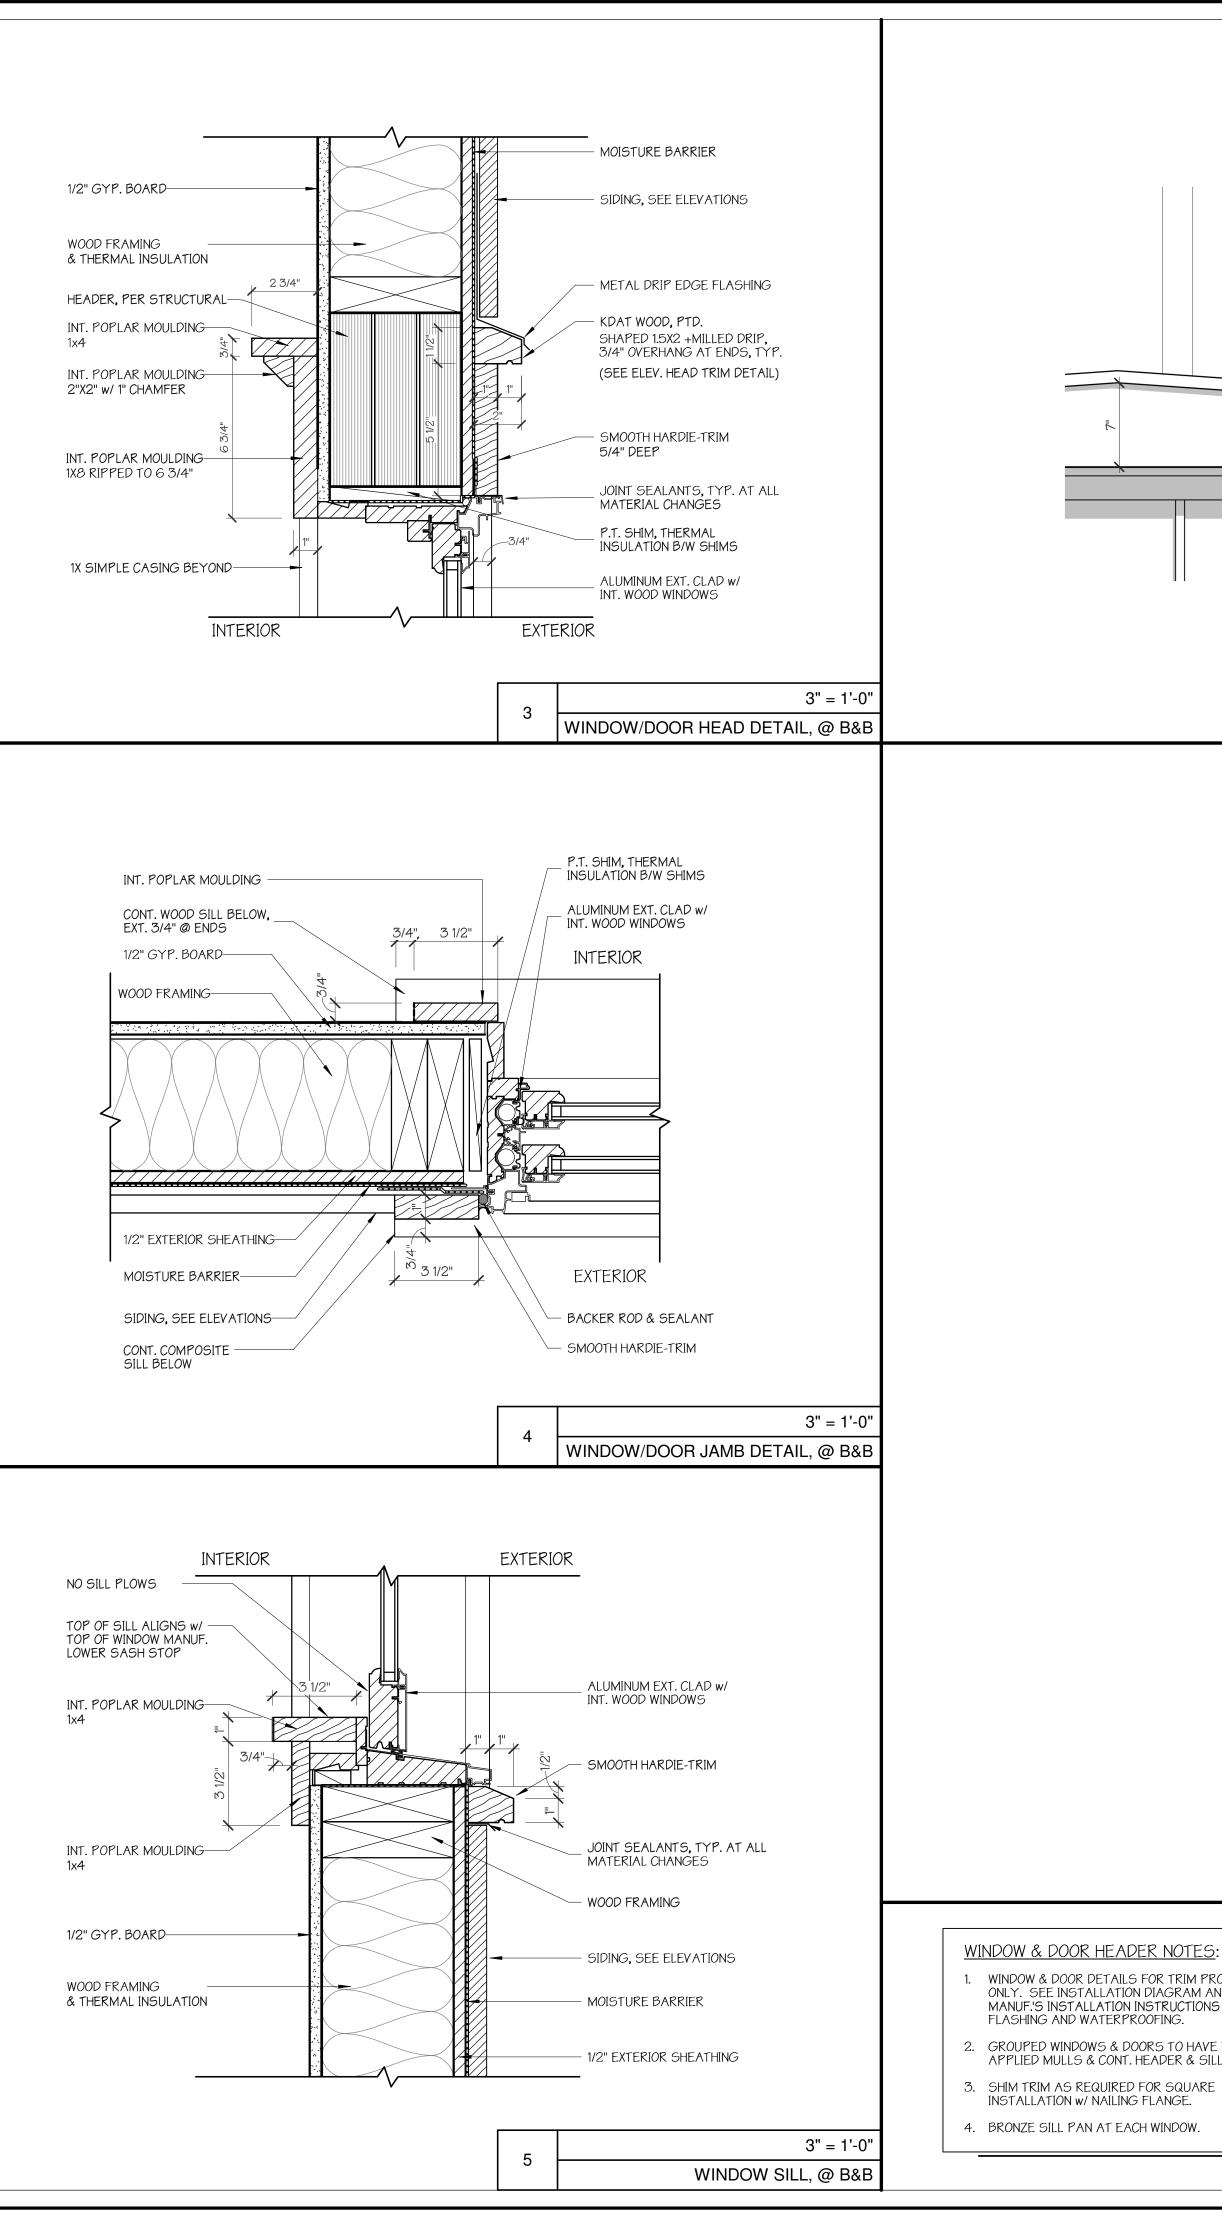

The two-story primary structure is a forward-facing gable roof. It features a one-story shed roofed porch which wraps the front and left elevation. There are six dormers on the left elevation and a porch under a balcony containing service items on the rear elevation. The Right elevation has a service yard, exterior stair access to the second story, and kitchen hoods on the roof towards the rear of the structure. It features Hardie board and batten walls, standing seam metal roofs on the porches and asphalt shingles on the primary mass. The Carriage House, which has a forward-facing gable roof with shed dormers on either side, features the same materials as the primary structure, a shed roofed porch on the left elevation, an exterior stair between the two buildings, and a kitchen hood on the right side of the roof towards the rear of the structure. The Garden Structure proposes a gable roof, corrugated metal siding to match the service yard area and asphalt shingles.

- b. *Finding*. The Old Town Master Plan initiatives also include the adoption of a form-based code that included architectural standards for structures located within the Old Town Bluffton Historic District. These standards are included in Article 5 of the UDO. The new construction proposed as part of this request will be in conformance with those standards if the conditions noted in item 3 of this Section are met.
- c. *Finding*. The Old Town Master Plan initiatives also promote preservation and protection of the legacy of the Old Town Bluffton Historic District through additions to the built environment which make Old Town more complete. The addition of the proposed commercial structure and Carriage House adds to the district as well as helps to provide completeness to the neighborhood and overall district.
- 3. <u>Section 3.18.3.C.</u> The application must be in conformance with applicable provisions provided in Article 5, Design Standards.
  - a. *Finding*. Town Staff finds that if the conditions noted below are met, the proposed addition will be in conformance with applicable provisions provided in Article 5:
    - Section .5.15.6.E.8 Chimneys, Roof Appurtenances, and Roof Penetrations. Roof penetrations for service elements, including but not limited to hood vents, sewer vents, and air vents, shall be located so that they either are not visible from the street or are concealed within an architectural feature. Where this is not possible, they shall match the color of the roof. The elevations must show the service platforms for the hood systems to ensure this requirement is met. The detail provided will be unable to service the hood systems on the main structure as currently configured. Further, to reduce the visual impact of the service platforms, guards are not required where restraint anchorage connector devices that comply with ANSI/ASSP Z359.1 are installed. Revise detail to include anchors rather than guard railings where possible.
    - Section 5.15.6.3.b. Permitted Configurations. Windows may be single-hung, double-hung, casement, industrial, tilt, or fixed frame in operation. Window F, in the Window Table, is proposed as a sliding window and must be revised to a permitted operation.