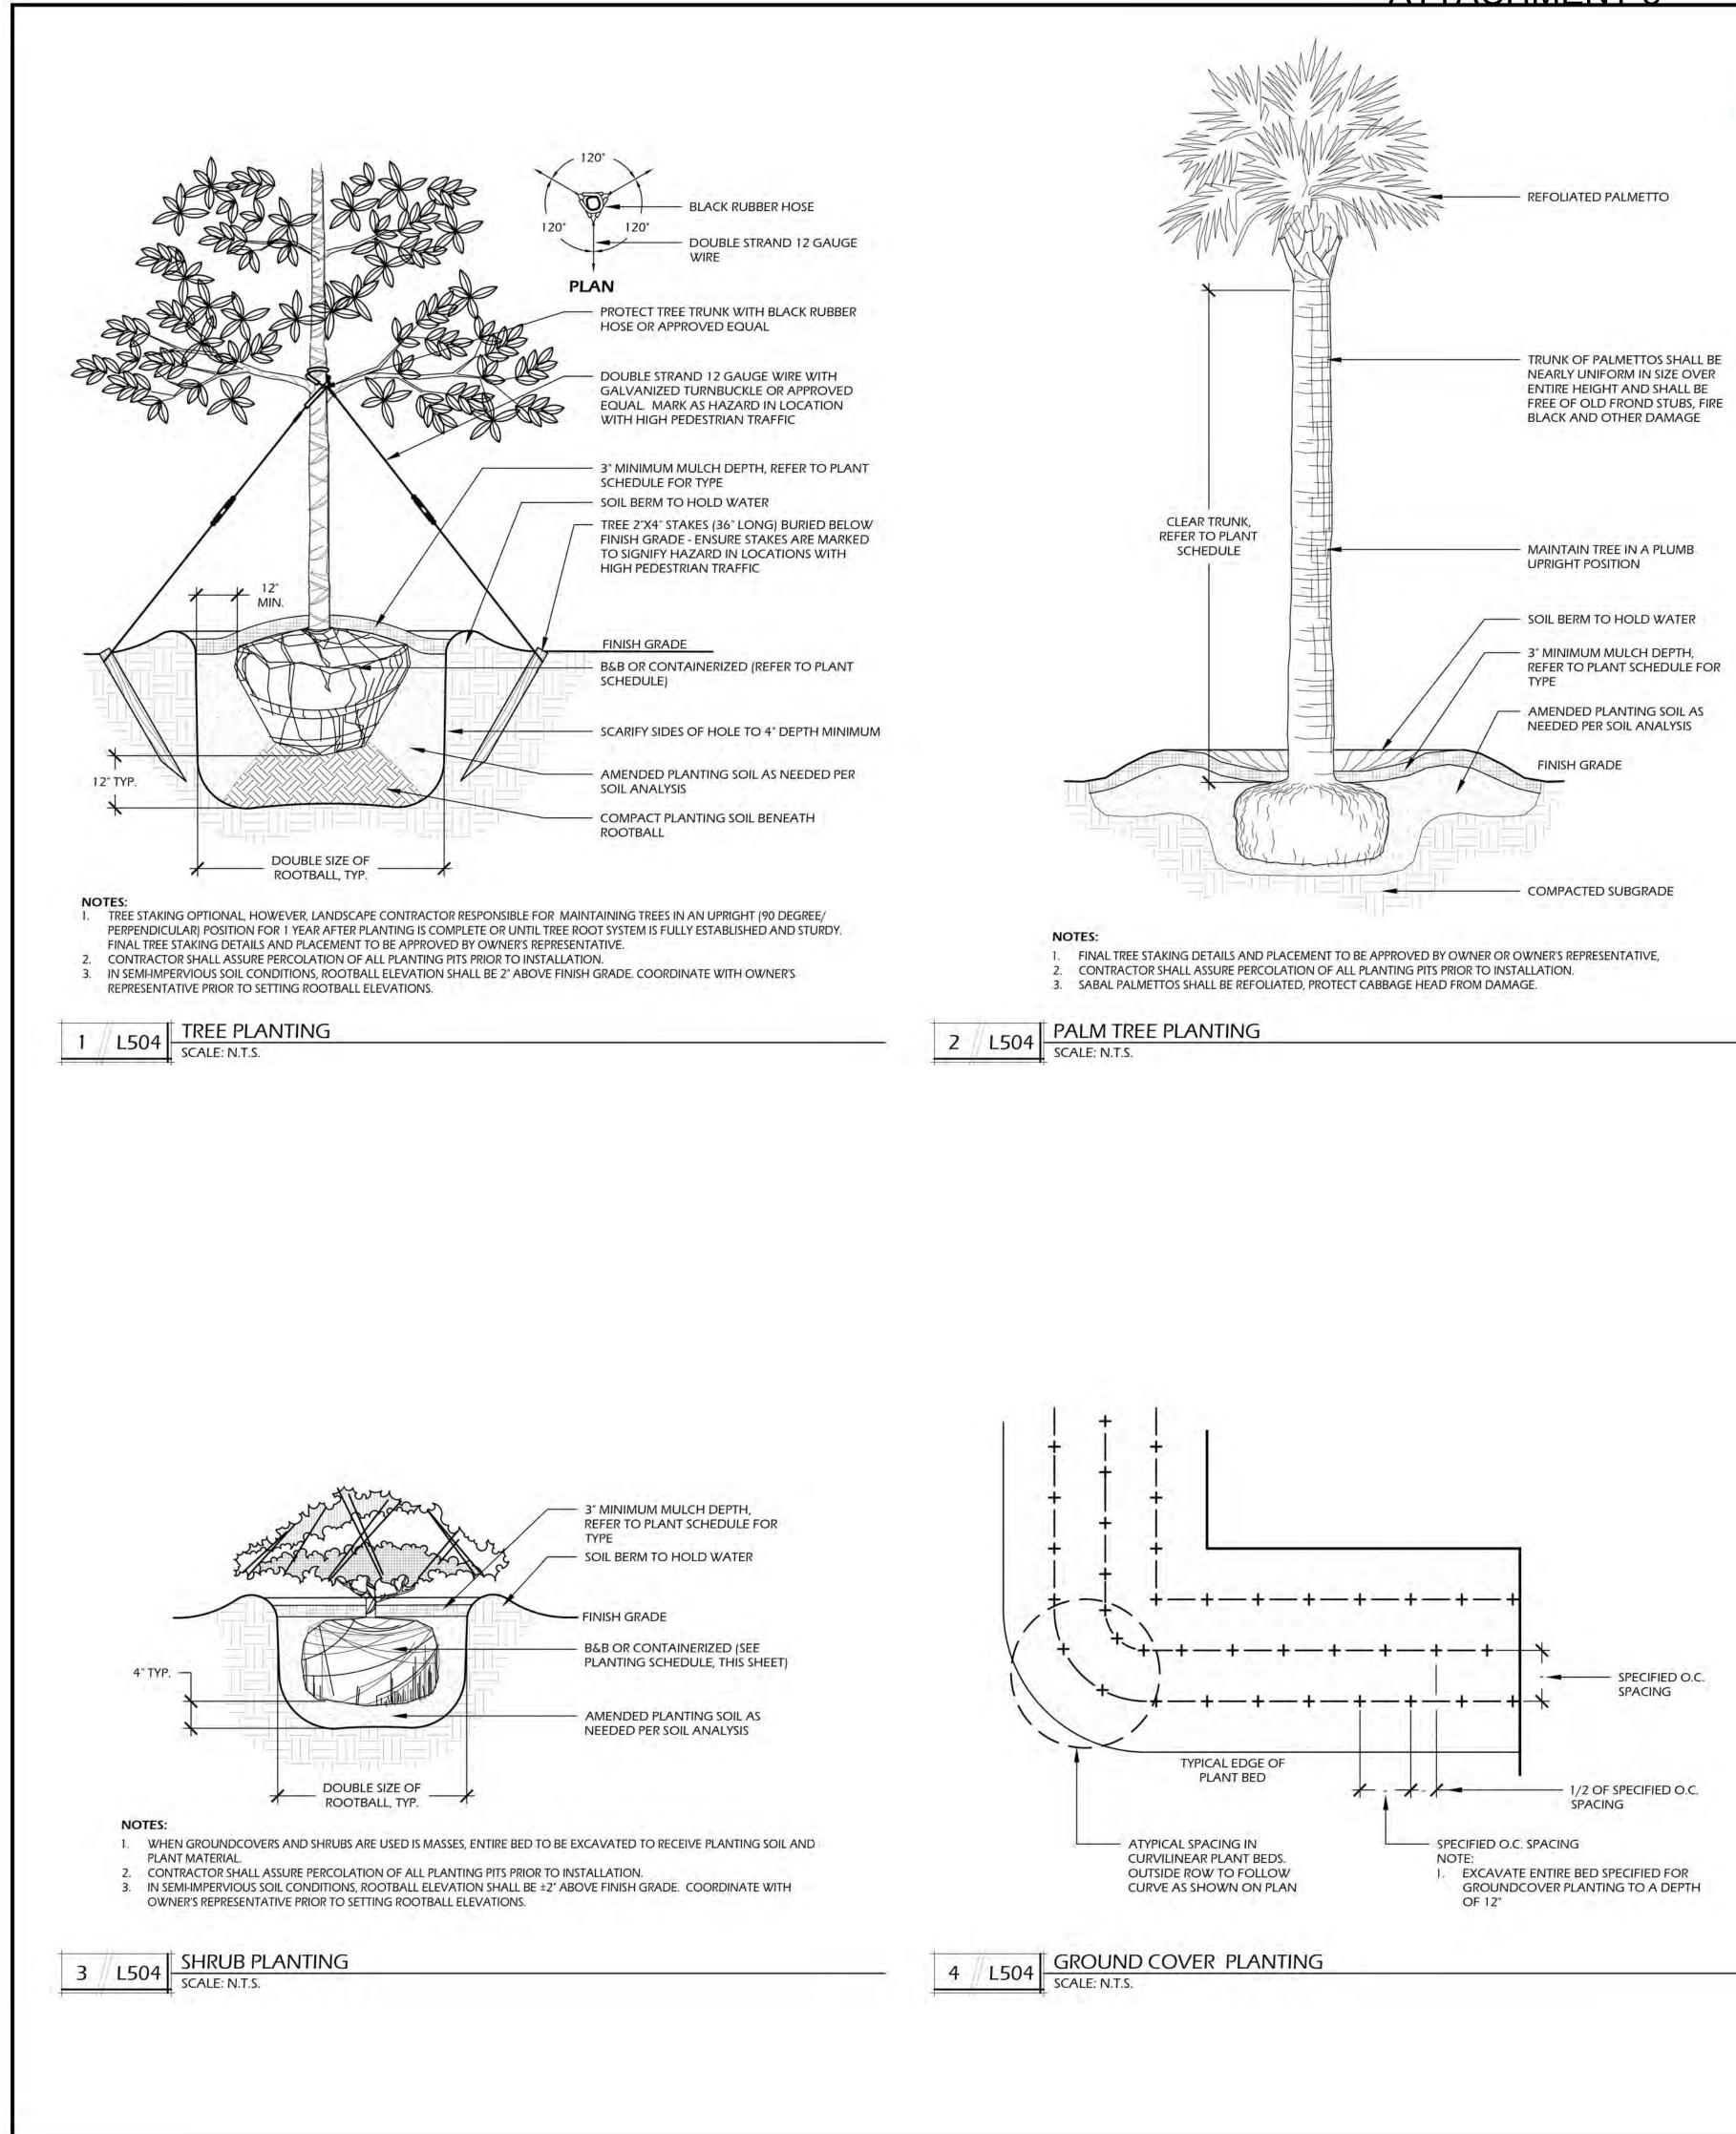

ROACHING LIMBS ALONG BACK BUFFER TO ALLOW FOR VEHICULAR CLEARANCE.

LANDSCAPE ARCHITECTURAL REVISIONS - #03 1. PLANTING SCHEME CHANGED TO REFLECT ADDITIONAL TREES REMOVED







#### © 2023 WJK LTD.

DESIGN CONCEPTS, DRAWING, SHEETS LOGOS, SPECIFICATIONS, DETAILS, WRITTEN MATERIAL SHALL NOT BE USED OR REPRODUCED IN WHOLE OR IN PART IN ANY FORM WITHOUT PRIOR WRITTEN CONSENT OF WJK LTD. THIS SHEET TO SCALE AT: 24"X36"

ANS PORCI EVELOPMENT PLA FOR CAROLINA PE TON, SOUTH  $\overline{\mathbf{v}}$ ANDSC S DE ER BLUFI ST Σ Σ

1

| DATE:         | APR 14, 2023 |
|---------------|--------------|
| PROJECT NO .: | 21168.01     |
| DRAWN BY:     | СК           |
| CHECKED BY:   | BW/          |
|               |              |

## PERMIT SET



DRAWING TITLE PLANTING PLAN (LOT A-2)

DRAWING NUMBER



| Quantity   | Abbrev      | Botanical Name                              | Common Name             | Height  | Spread      | Container | Cal/Spacing                           | Notes             |
|------------|-------------|---------------------------------------------|-------------------------|---------|-------------|-----------|---------------------------------------|-------------------|
| TREES      |             |                                             |                         |         |             |           |                                       |                   |
| 13         | QUEV        | Quercus virginiana                          | Live Oak                | 14'-16' | 6'-8'       | Cont.     | 4*                                    | Full              |
| 2