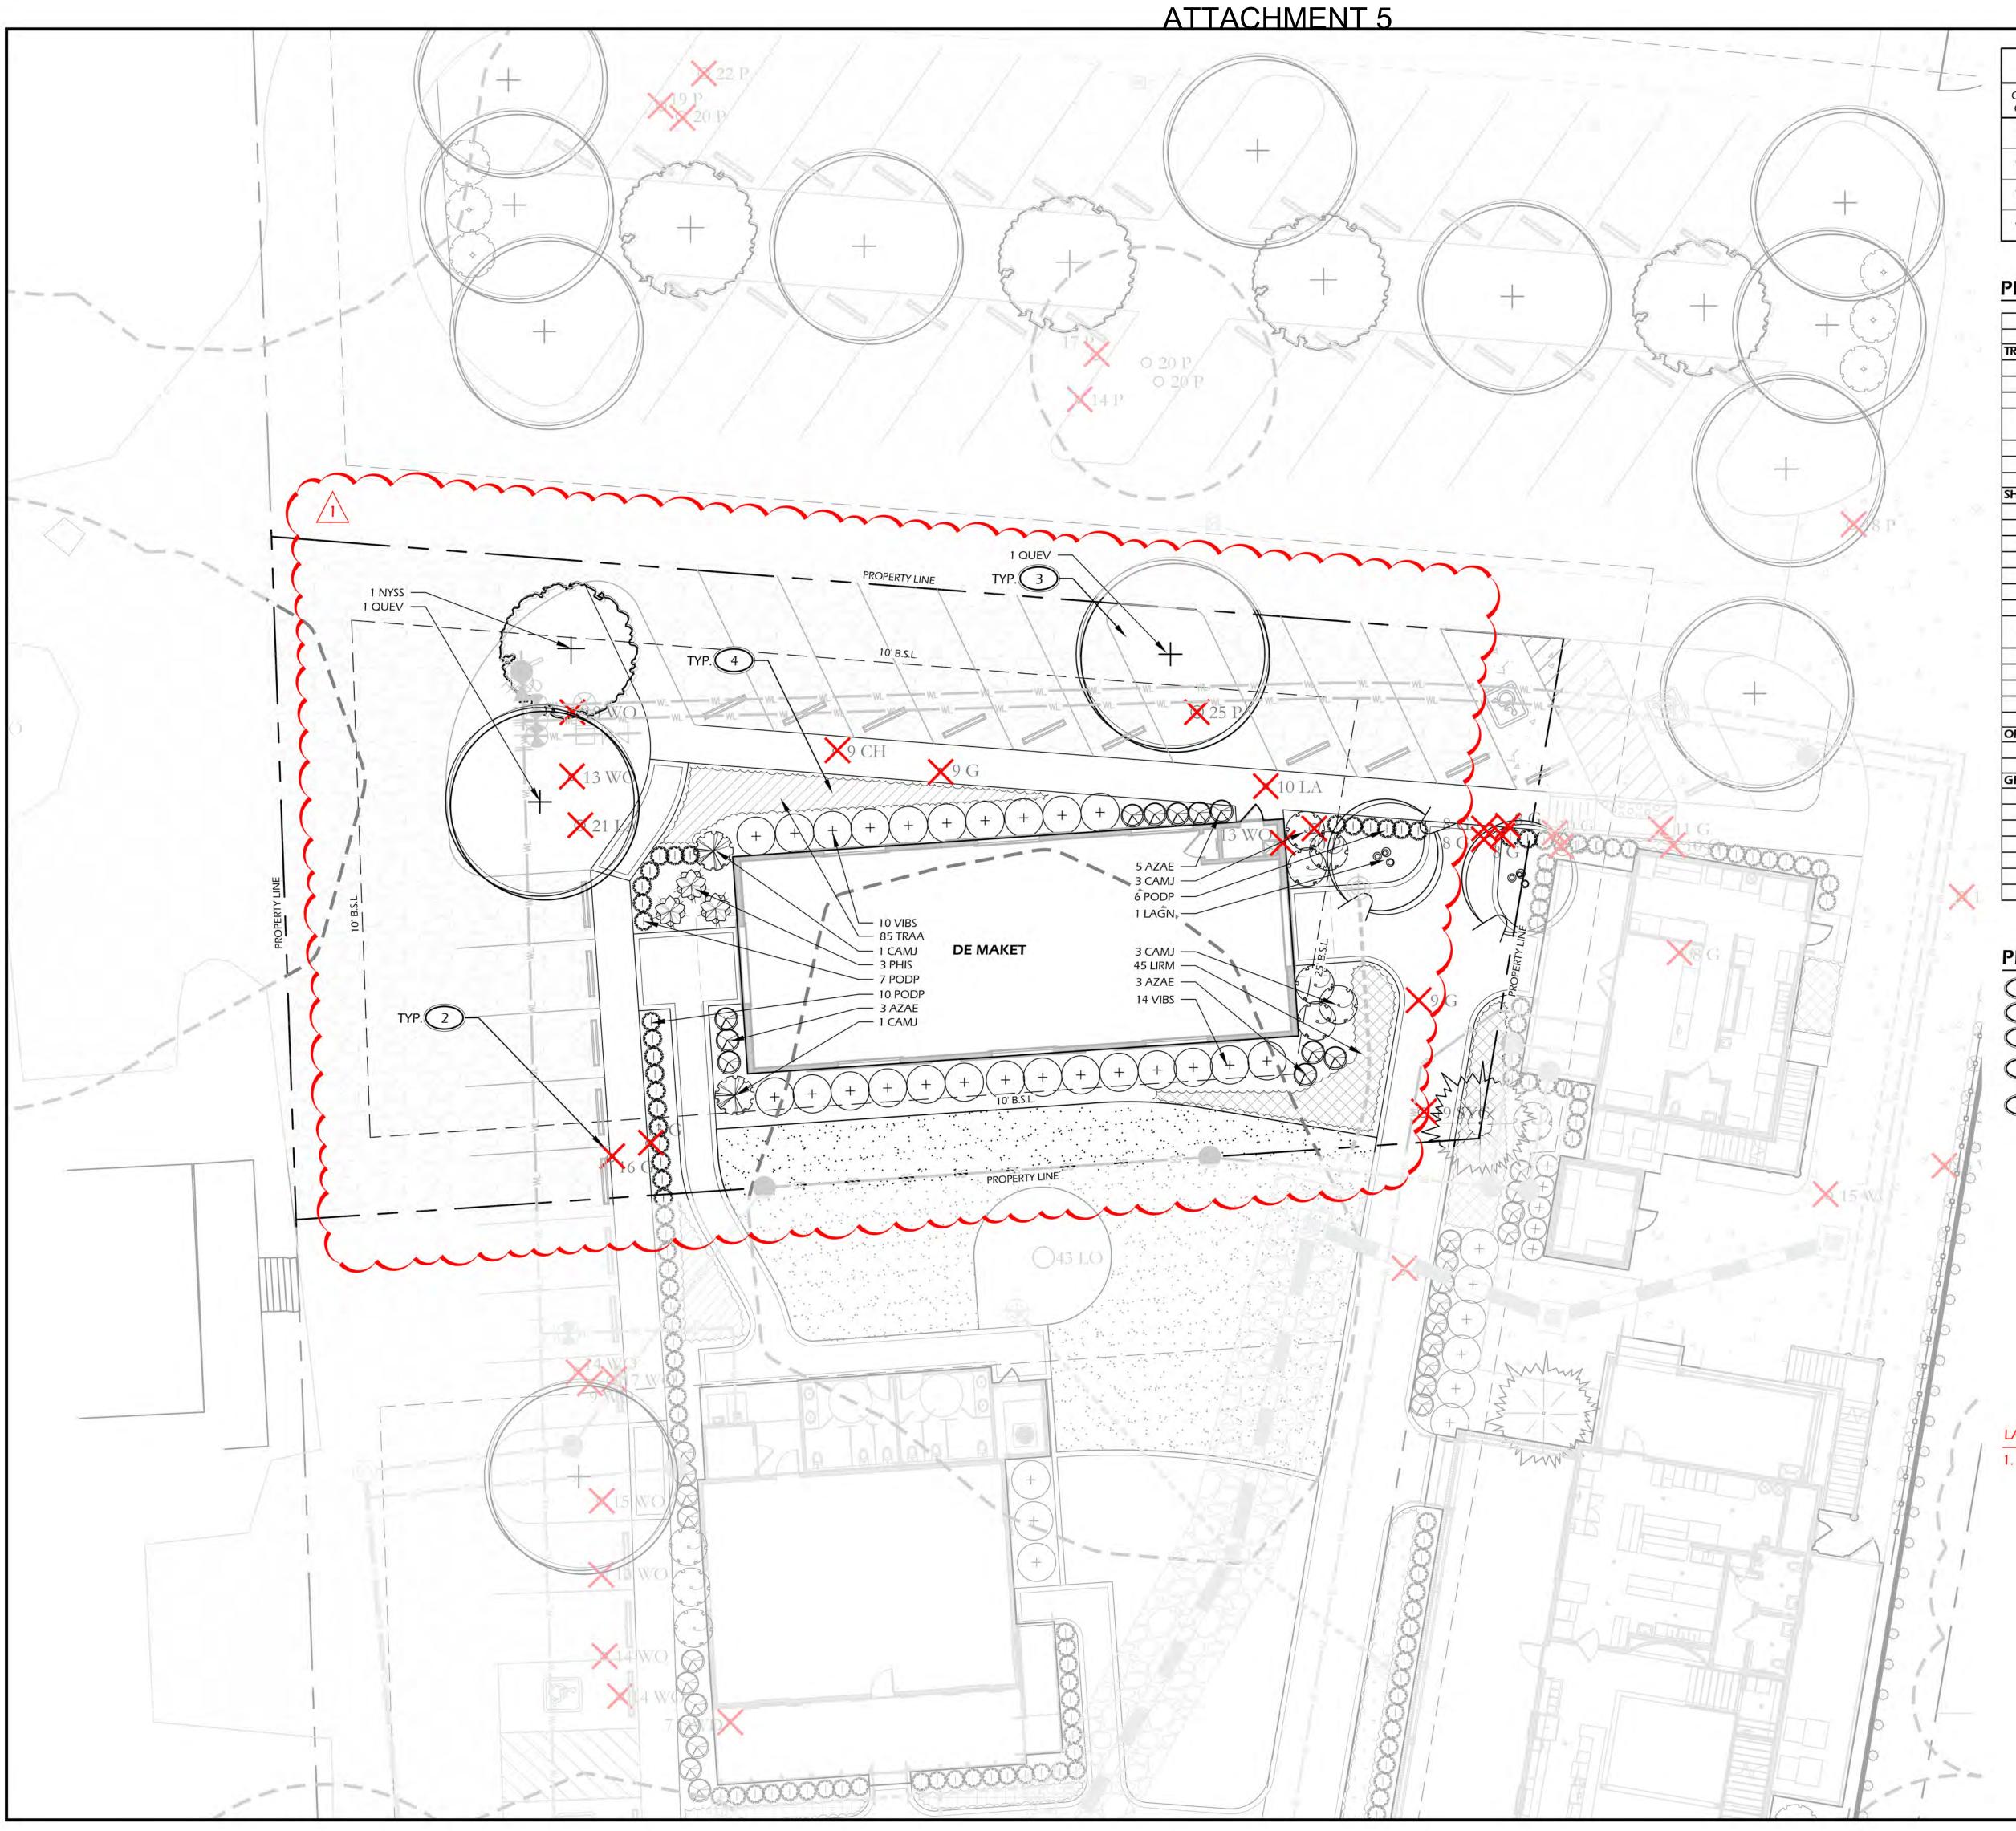

**INTRODUCTION:** The Applicant is proposing the construction of a commercial structure (restaurant use) building within the Old Town Bluffton Historic District. The proposed building, of approximately 3,517 SF, is reviewed as an Additional Building Type in accordance with the Neighborhood General-HD zoning district. In addition to the primary structure, the Applicant is proposing a Carriage House structure of approximately 1,200 SF, which will function as a bakery (restaurant use) and meets the design standards for a Carriage House Building Type, and a Garden Structure of 120 SF.

The two-story primary structure is a forward-facing gable roof. It features a one-story shed roofed porch which wraps the front and left elevation. There are six dormers on the left elevation and a porch under a balcony containing service items on the rear elevation. The Right elevation has a service yard, exterior stair access to the second story, and kitchen hoods on the roof towards the rear of the structure. It features Hardie board and batten walls, standing seam metal roofs on the porches and asphalt shingles on the primary mass. The Carriage House, which has a forward-facing gable roof with shed dormers on either side, features the same materials as the primary structure, a shed roofed porch on the left elevation, an exterior stair between the two buildings, and a kitchen hood on the right side of the roof towards the rear of the structure. The Garden Structure proposes a gable roof, corrugated metal siding to match the service yard area and asphalt shingles.

A Development Plan Amendment addressing the modifications to the Landscape Plan and Site Plan has been submitted and will be reviewed prior to this meeting, however, at the time of publication for this report, has not yet been heard by the Development Review Committee. As such, any comments or conditions associated with the Development Plan Amendment (DP-02-22-016417) must be addressed, and the Development Plan Amendment approved prior to issuance of a Certificate of Appropriateness.

- 1. Location Map
- 2. Zoning Map
- 3. Application and Narrative
- 4. Site Plan & Elevations
- 5. Landscape Plan & Canopy Coverage
- 6. HPRC Report
- 7. Front Build-to, Parking and Placement Email