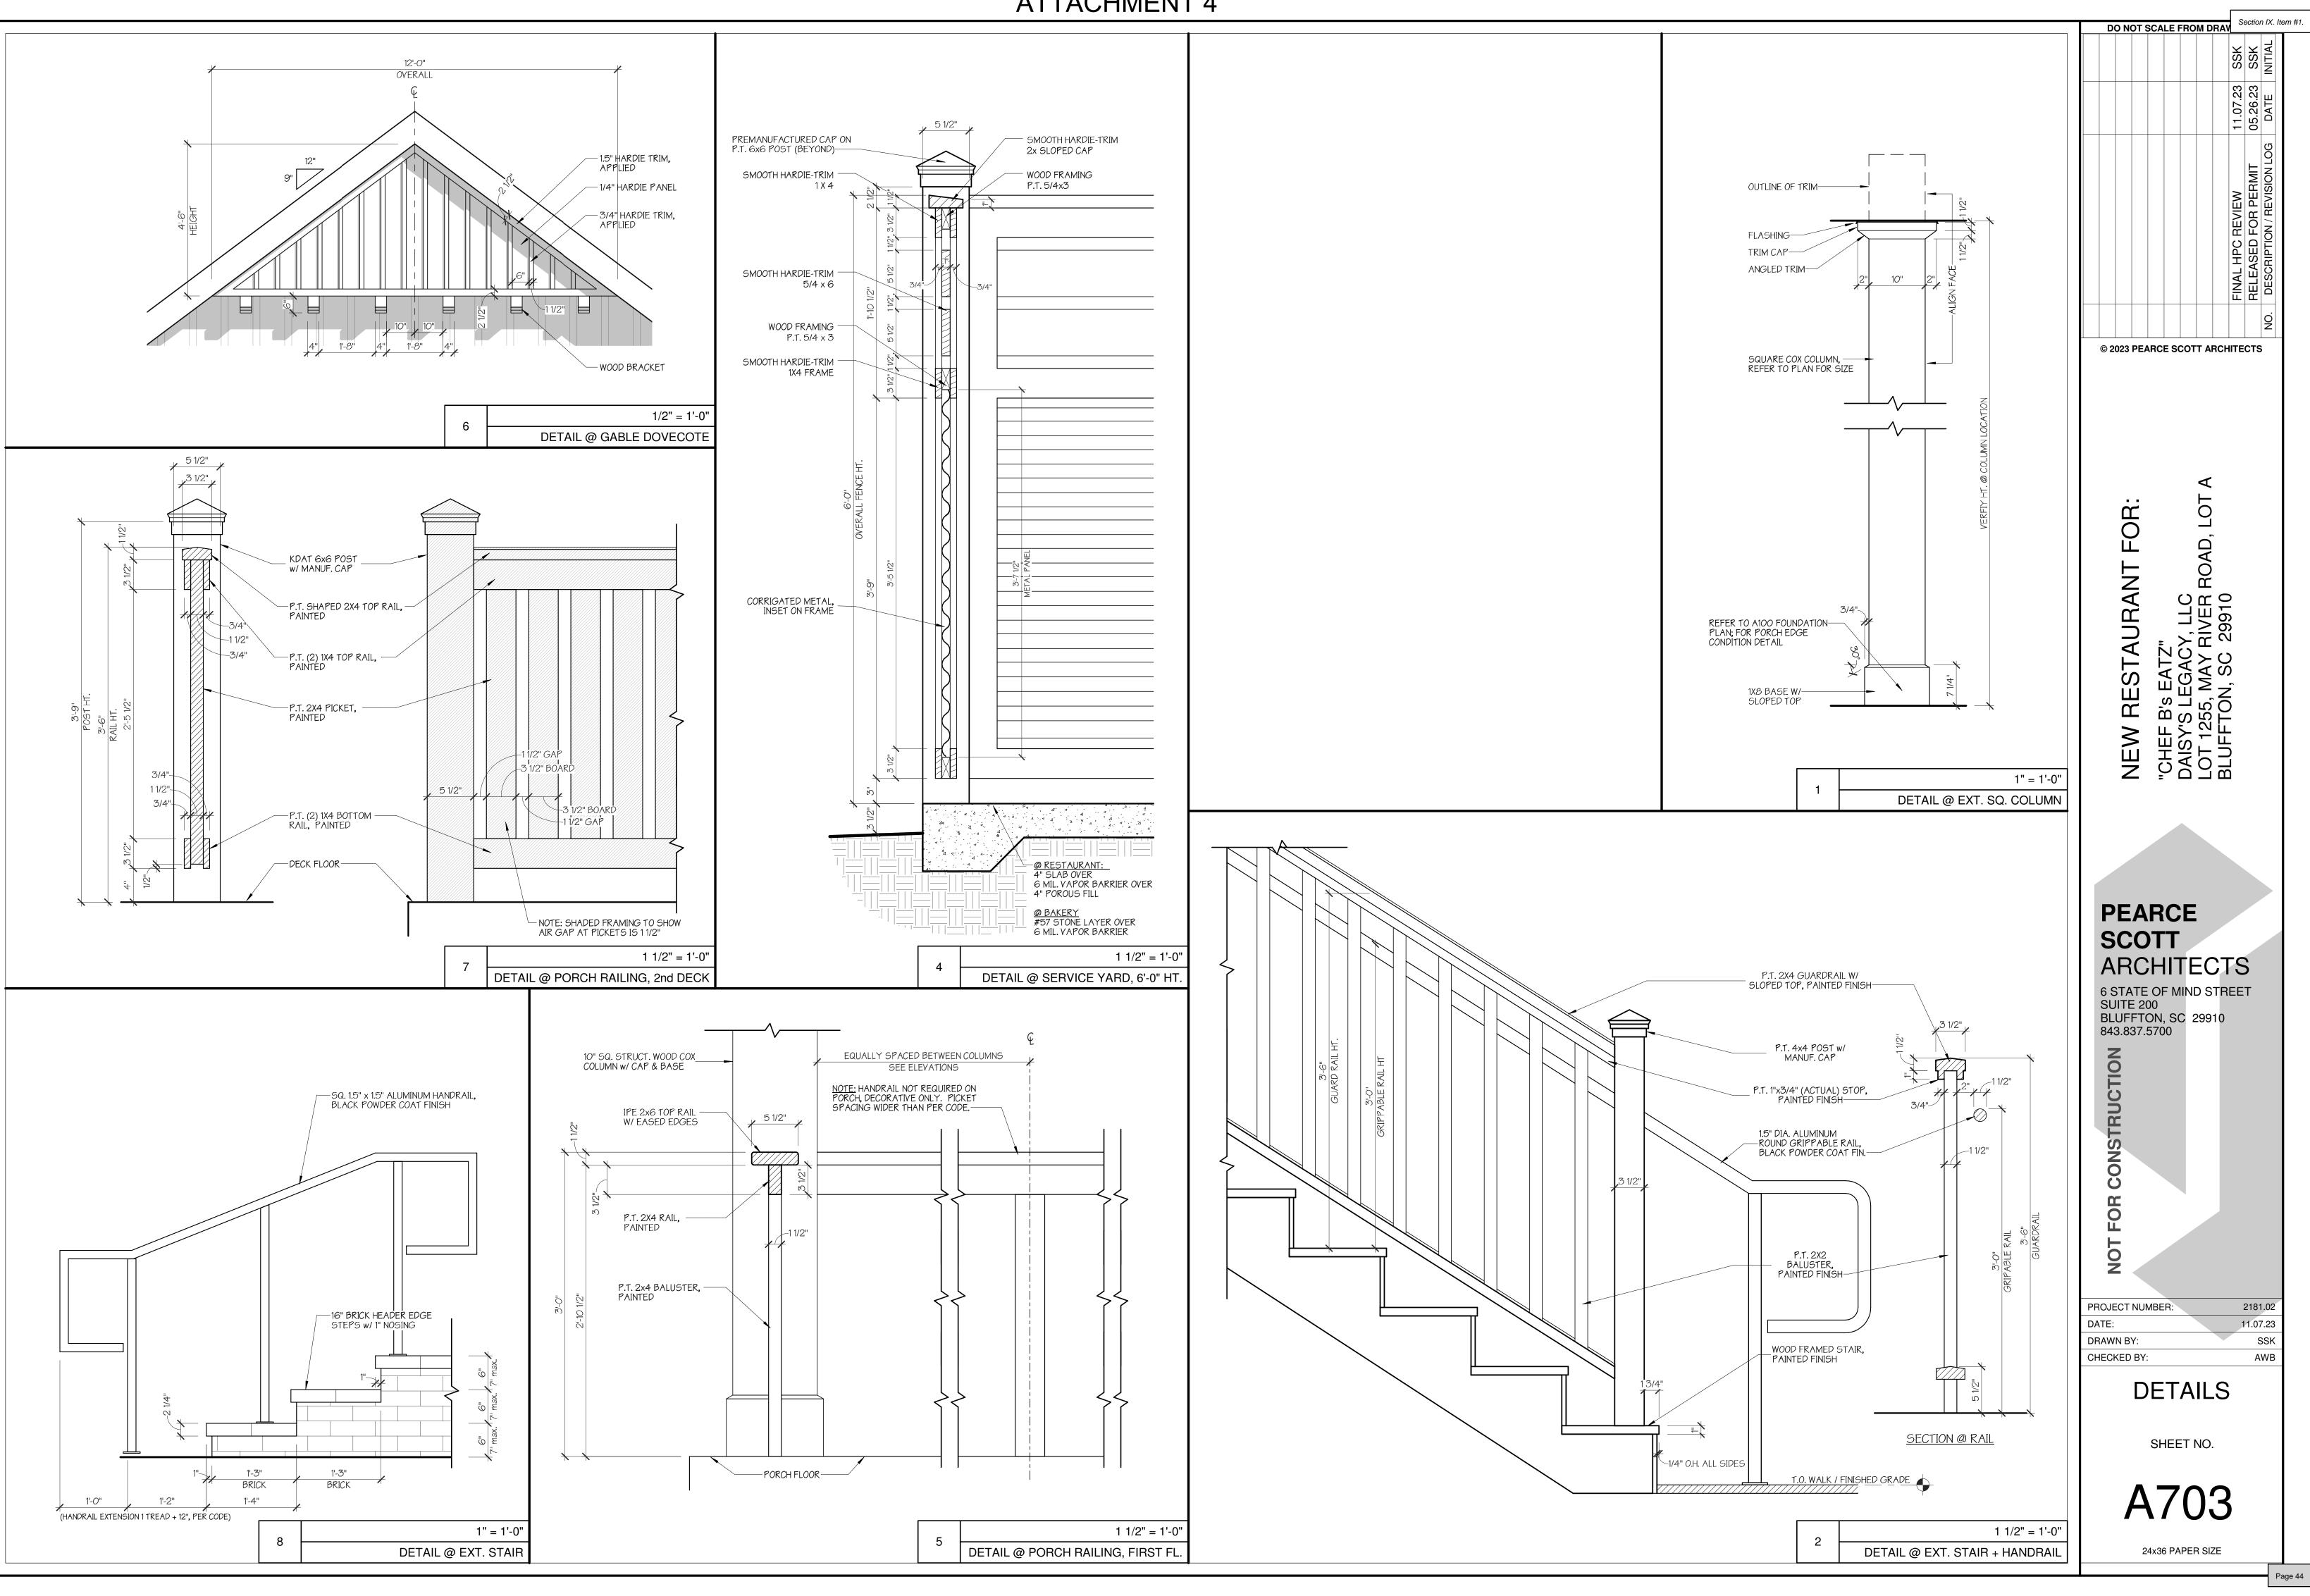

The two-story primary structure is a forward-facing gable roof. It features a one-story shed roofed porch which wraps the front and left elevation. There are six dormers on the left elevation and a porch under a balcony containing service items on the rear elevation. The Right elevation has a service yard, exterior stair access to the second story, and kitchen hoods on the roof towards the rear of the structure. It features Hardie board and batten walls, standing seam metal roofs on the porches and asphalt shingles on the primary mass. The Carriage House, which has a forward-facing gable roof with shed dormers on either side, features the same materials as the primary structure, a shed roofed porch on the left elevation, an exterior stair between the two buildings, and a kitchen hood on the right side of the roof towards the rear of the structure. The Garden Structure proposes a gable roof, corrugated metal siding to match the service yard area and asphalt shingles.

- 3) Section 5.15.6.G.2. Building Walls. As required for all buildings except single-family houses, an expression line shall delineate the division between the first story and the second story. There is no expression line proposed on the accessory structure. An expression line between the first and second story must be provided.
- 4) Section 5.15.6.G.3. Building Walls. Walls are permitted to be wood, cement fiber siding, concrete masonry units with tabby stucco, reinforced concrete with stucco, shingle, and vertical board and batten. Wherever possible, green building materials shall be used in the construction of building walls, including siding composed of reclaimed or recycled materials. The Garden Structure proposes the use of corrugated metal siding, which as a new material is not permitted. Provide additional detail on the metal siding to ensure it is either reclaimed from the site or recycled material.
- 5) Section 5.15.6.H. Columns, Arches, Piers, Railings, Balustrades. Columns and porch posts shall be spaced no farther apart than they are tall as measured from the centerlines of the columns ("o.c"). The columns on the Carriage House structure are spaced 9 foot 2 inches and 9 foot 5 inches apart and are 9 feet in height. The column spacing on the Carriage House must be revised so they are spaced no farther apart than they are tall.
- 6) Parking and Landscaping items must be addressed through the Development Plan Amendment review process. All site and landscape plans must be consistent with the approved development plan (DP-02-22-016417).
- 4. <u>Section 3.18.3.D.</u> Consistency with the nature and character of the surrounding area and consistency of the structure with the scale, form and building proportions of the surrounding neighborhood.