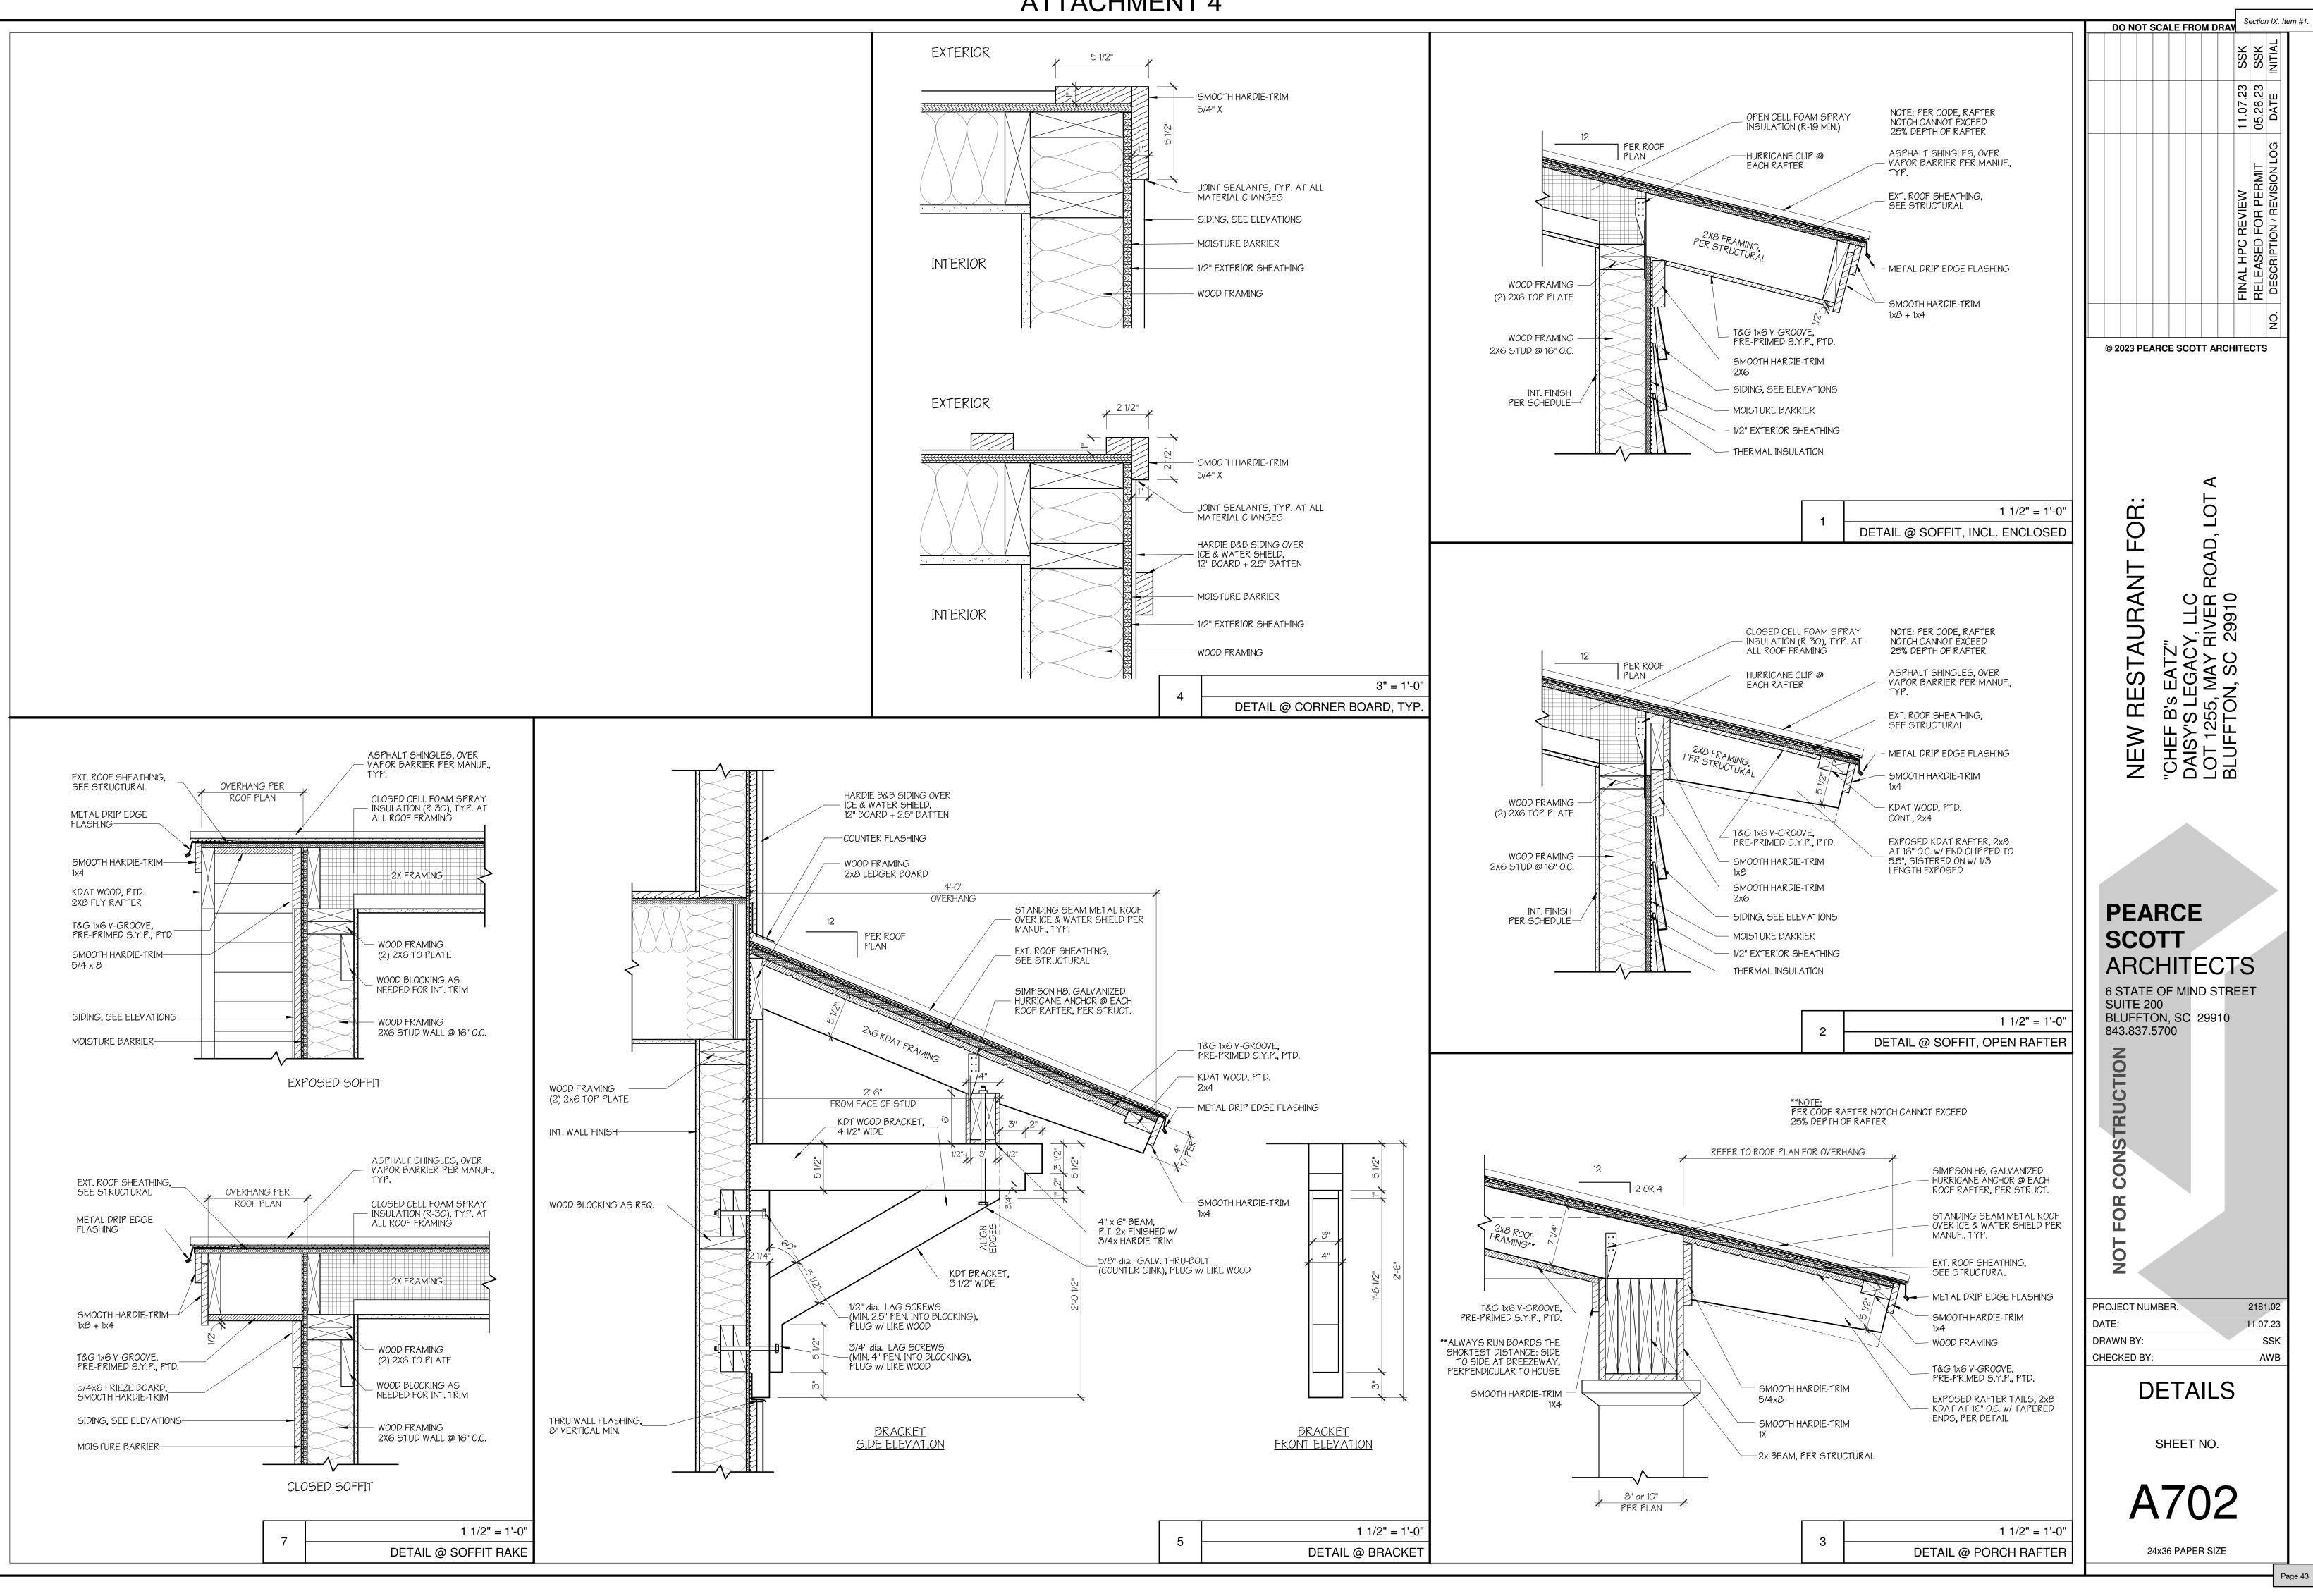

The two-story primary structure is a forward-facing gable roof. It features a one-story shed roofed porch which wraps the front and left elevation. There are six dormers on the left elevation and a porch under a balcony containing service items on the rear elevation. The Right elevation has a service yard, exterior stair access to the second story, and kitchen hoods on the roof towards the rear of the structure. It features Hardie board and batten walls, standing seam metal roofs on the porches and asphalt shingles on the primary mass. The Carriage House, which has a forward-facing gable roof with shed dormers on either side, features the same materials as the primary structure, a shed roofed porch on the left elevation, an exterior stair between the two buildings, and a kitchen hood on the right side of the roof towards the rear of the structure. The Garden Structure proposes a gable roof, corrugated metal siding to match the service yard area and asphalt shingles.

- b. *Finding*. The Old Town Master Plan initiatives also include the adoption of a form-based code that included architectural standards for structures located within the Old Town Bluffton Historic District. These standards are included in Article 5 of the UDO. The new construction proposed as part of this request will be in conformance with those standards if the conditions noted in item 3 of this Section are met.
- c. *Finding*. The Old Town Master Plan initiatives also promote preservation and protection of the legacy of the Old Town Bluffton Historic District through additions to the built environment which make Old Town more complete. The addition of the proposed commercial structure and Carriage House adds to the district as well as helps to provide completeness to the neighborhood and overall district.
- 3. <u>Section 3.18.3.C.</u> The application must be in conformance with applicable provisions provided in Article 5, Design Standards.
  - a. *Finding*. Town Staff finds that if the conditions noted below are met, the proposed addition will be in conformance with applicable provisions provided in Article 5:
    - Section .5.15.6.E.8 Chimneys, Roof Appurtenances, and Roof Penetrations. Roof penetrations for service elements, including but not limited to hood vents, sewer vents, and air vents, shall be located so that they either are not visible from the street or are concealed within an architectural feature. Where this is not possible, they shall match the color of the roof. The elevations must show the service platforms for the hood systems to ensure this requirement is met. The detail provided will be unable to service the hood systems on the main structure as currently configured. Further, to reduce the visual impact of the service platforms, guards are not required where restraint anchorage connector devices that comply with ANSI/ASSP Z359.1 are installed. Revise detail to include anchors rather than guard railings where possible.
    - Section 5.15.6.3.b. Permitted Configurations. Windows may be single-hung, double-hung, casement, industrial, tilt, or fixed frame in operation. Window F, in the Window Table, is proposed as a sliding window and must be revised to a permitted operation.