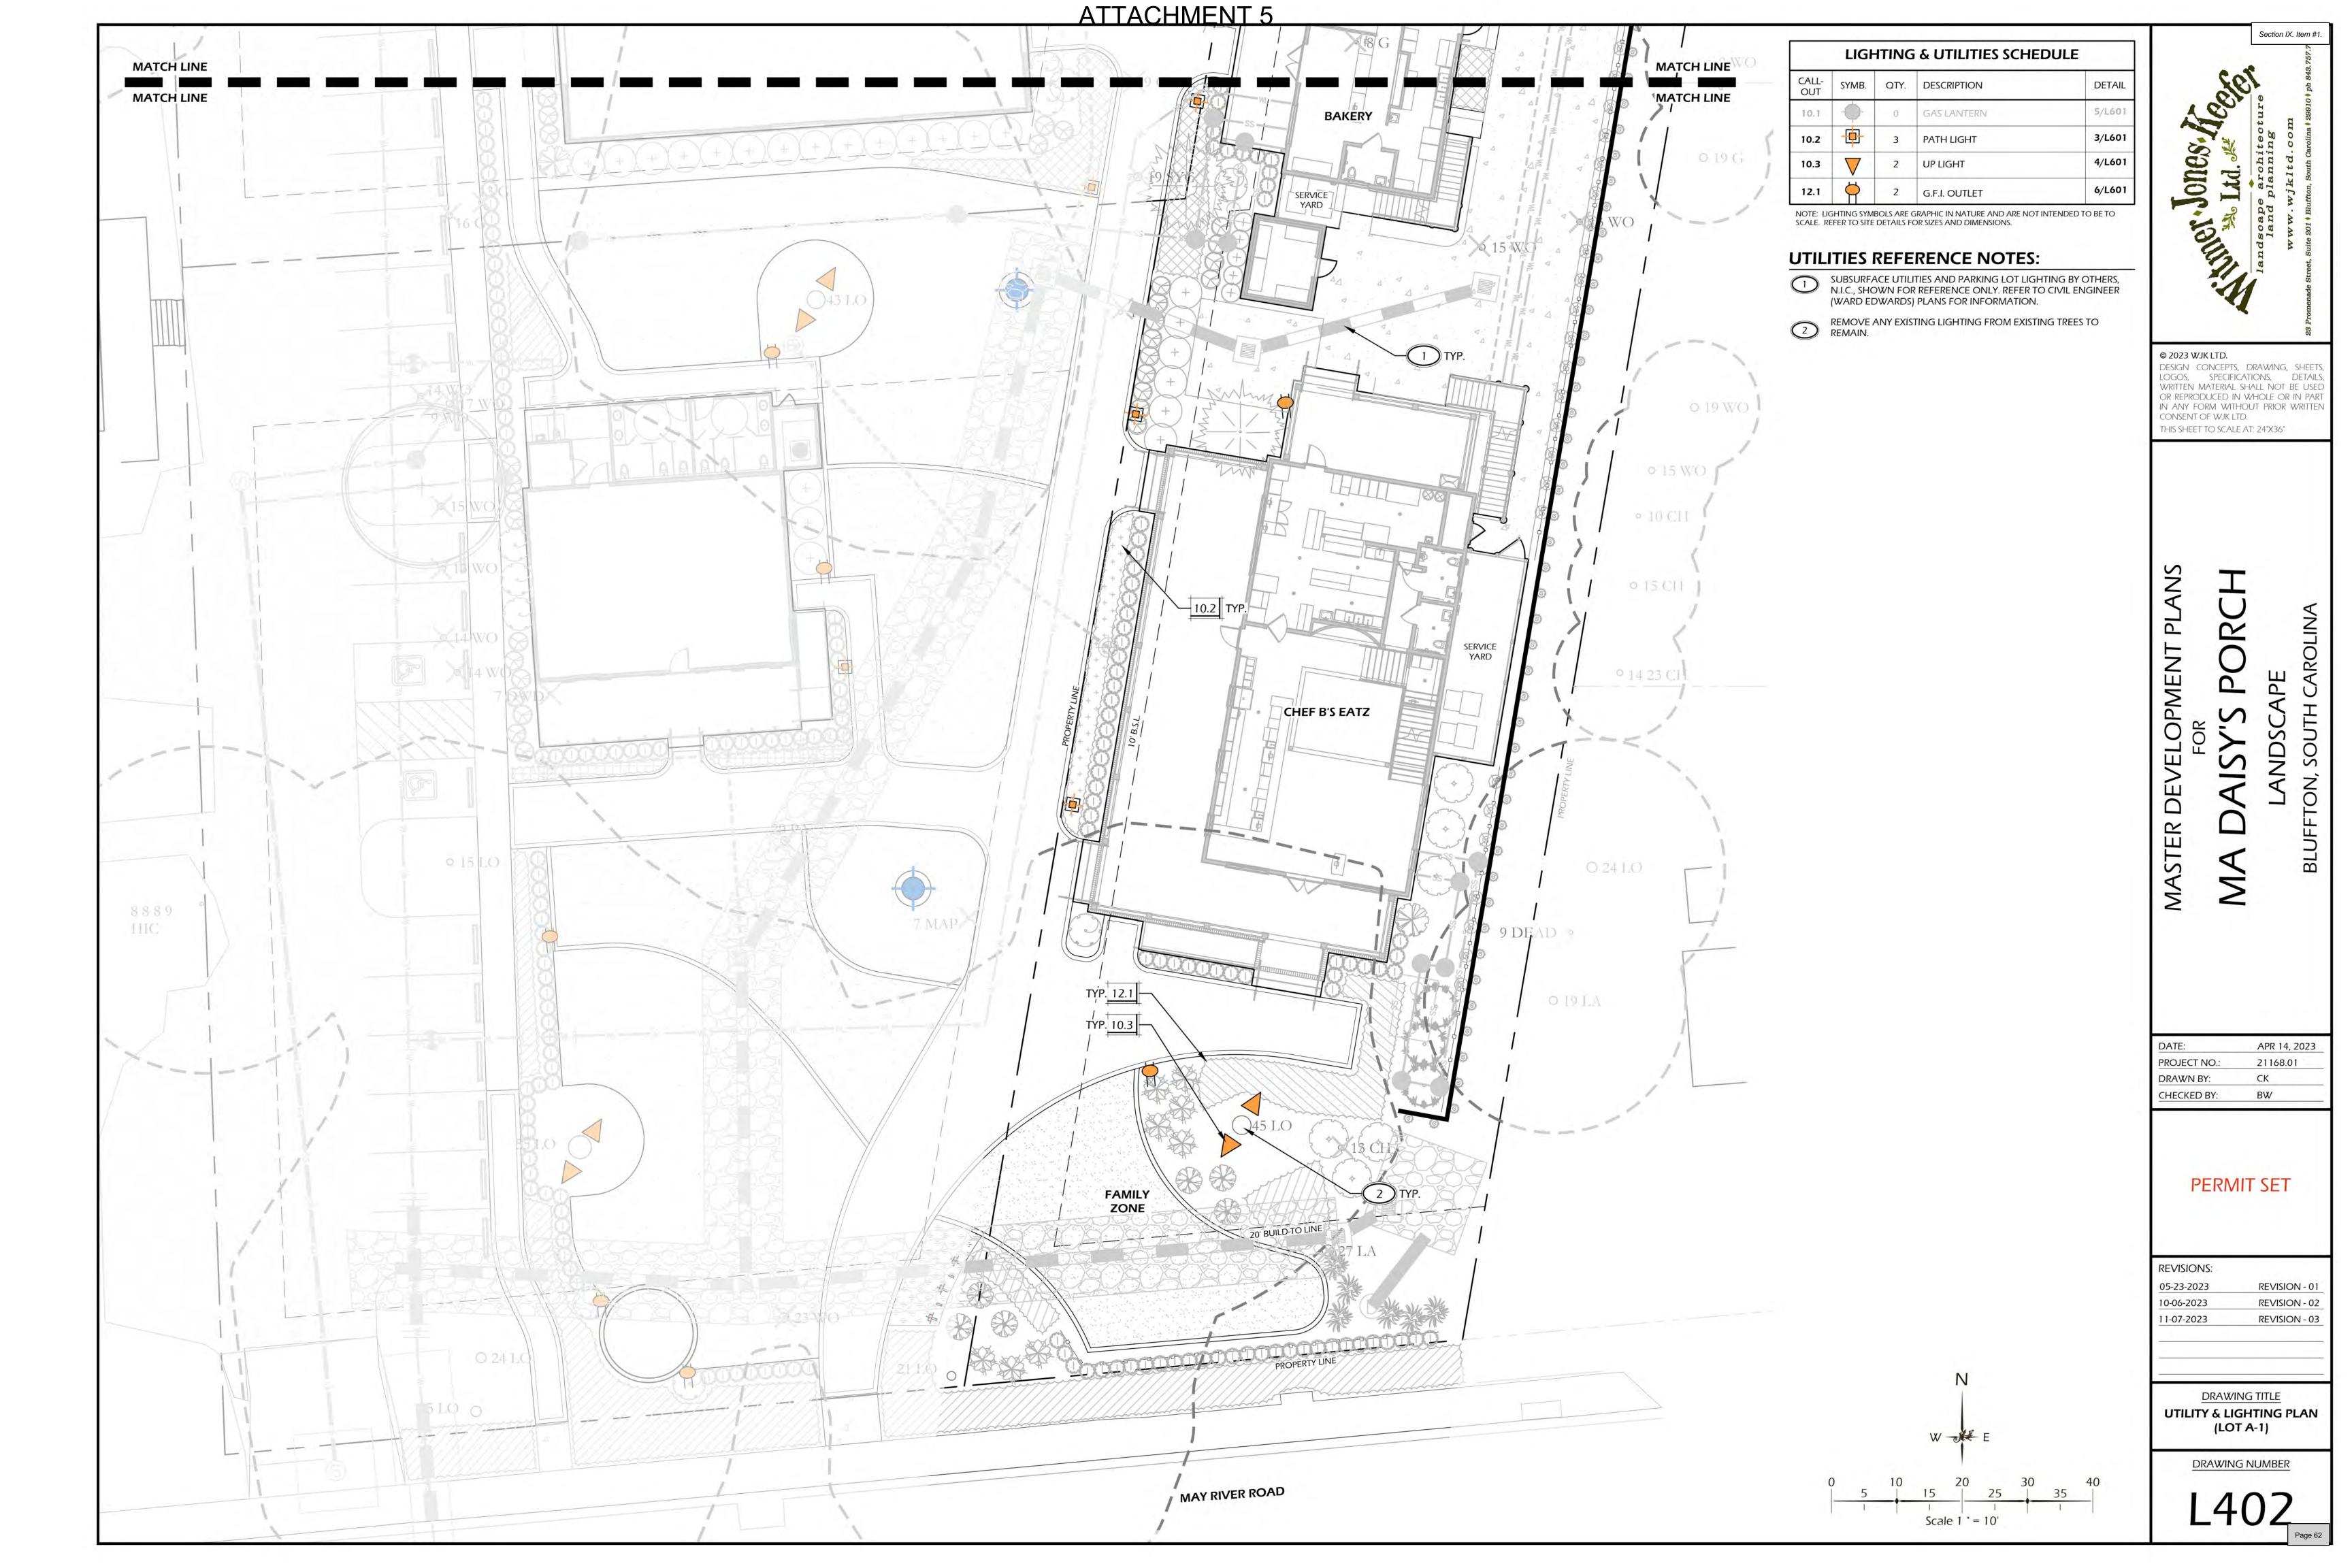

#### **IX. NEW BUSINESS**

1. Certificate of Appropriateness: A request by Pearce Scott Architects, on behalf of the Owner, Billy Watterson, for review of a Certificate of Appropriateness - HD to allow the construction of a new 3,517 SF 2-story restaurant building, 1,200 SF restaurant Carriage House structure, and 120 SF commercial garden structure in the Ma Daisy's Porch Development Planed area, on the parcel currently addressed as 1255 May River Road, in the Old Town Bluffton Historic District and zoned Neighborhood General - HD. (COFA-09-23-018501) (Staff - Katie Peterson)

<u>APPLICATION REQUEST</u>: The Applicant, Pearce Scott Architects, on behalf of the owner, Billy Watterson, requests that the Historic Preservation Commission approve the following application:

 COFA-09-23-018501. A Certificate of Appropriateness to allow the construction of a new 3,517 SF 2-story restaurant building and a 1,200 SF restaurant Carriage House structure identified as Buildings 1 and 2 in the Ma Daisy's Porch Development Plan, on the parcel currently addressed as 1255 May River Road, in the Old Town Bluffton Historic District and zoned Neighborhood General – HD.

**INTRODUCTION:** The Applicant is proposing the construction of a commercial structure (restaurant use) building within the Old Town Bluffton Historic District. The proposed building, of approximately 3,517 SF, is reviewed as an Additional Building Type in accordance with the Neighborhood General-HD zoning district. In addition to the primary structure, the Applicant is proposing a Carriage House structure of approximately 1,200 SF, which will function as a bakery (restaurant use) and meets the design standards for a Carriage House Building Type, and a Garden Structure of 120 SF.

The two-story primary structure is a forward-facing gable roof. It features a one-story shed roofed porch which wraps the front and left elevation. There are six dormers on the left elevation and a porch under a balcony containing service items on the rear elevation. The Right elevation has a service yard, exterior stair access to the second story, and kitchen hoods on the roof towards the rear of the structure. It features Hardie board and batten walls, standing seam metal roofs on the porches and asphalt shingles on the primary mass. The Carriage House, which has a forward-facing gable roof with shed dormers on either side, features the same materials as the primary structure, a shed roofed porch on the left elevation, an exterior stair between the two buildings, and a kitchen hood on the right side of the roof towards the rear of the structure. The Garden Structure proposes a gable roof, corrugated metal siding to match the service yard area and asphalt shingles.