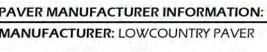

#### **IX. NEW BUSINESS**

1. Certificate of Appropriateness: A request by Pearce Scott Architects, on behalf of the Owner, Billy Watterson, for review of a Certificate of Appropriateness - HD to allow the construction of a new 3,517 SF 2-story restaurant building, 1,200 SF restaurant Carriage House structure, and 120 SF commercial garden structure in the Ma Daisy's Porch Development Planed area, on the parcel currently addressed as 1255 May River Road, in the Old Town Bluffton Historic District and zoned Neighborhood General - HD. (COFA-09-23-018501) (Staff - Katie Peterson)

**INTRODUCTION:** The Applicant is proposing the construction of a commercial structure (restaurant use) building within the Old Town Bluffton Historic District. The proposed building, of approximately 3,517 SF, is reviewed as an Additional Building Type in accordance with the Neighborhood General-HD zoning district. In addition to the primary structure, the Applicant is proposing a Carriage House structure of approximately 1,200 SF, which will function as a bakery (restaurant use) and meets the design standards for a Carriage House Building Type, and a Garden Structure of 120 SF.

The two-story primary structure is a forward-facing gable roof. It features a one-story shed roofed porch which wraps the front and left elevation. There are six dormers on the left elevation and a porch under a balcony containing service items on the rear elevation. The Right elevation has a service yard, exterior stair access to the second story, and kitchen hoods on the roof towards the rear of the structure. It features Hardie board and batten walls, standing seam metal roofs on the porches and asphalt shingles on the primary mass. The Carriage House, which has a forward-facing gable roof with shed dormers on either side, features the same materials as the primary structure, a shed roofed porch on the left elevation, an exterior stair between the two buildings, and a kitchen hood on the right side of the roof towards the rear of the structure. The Garden Structure proposes a gable roof, corrugated metal siding to match the service yard area and asphalt shingles.