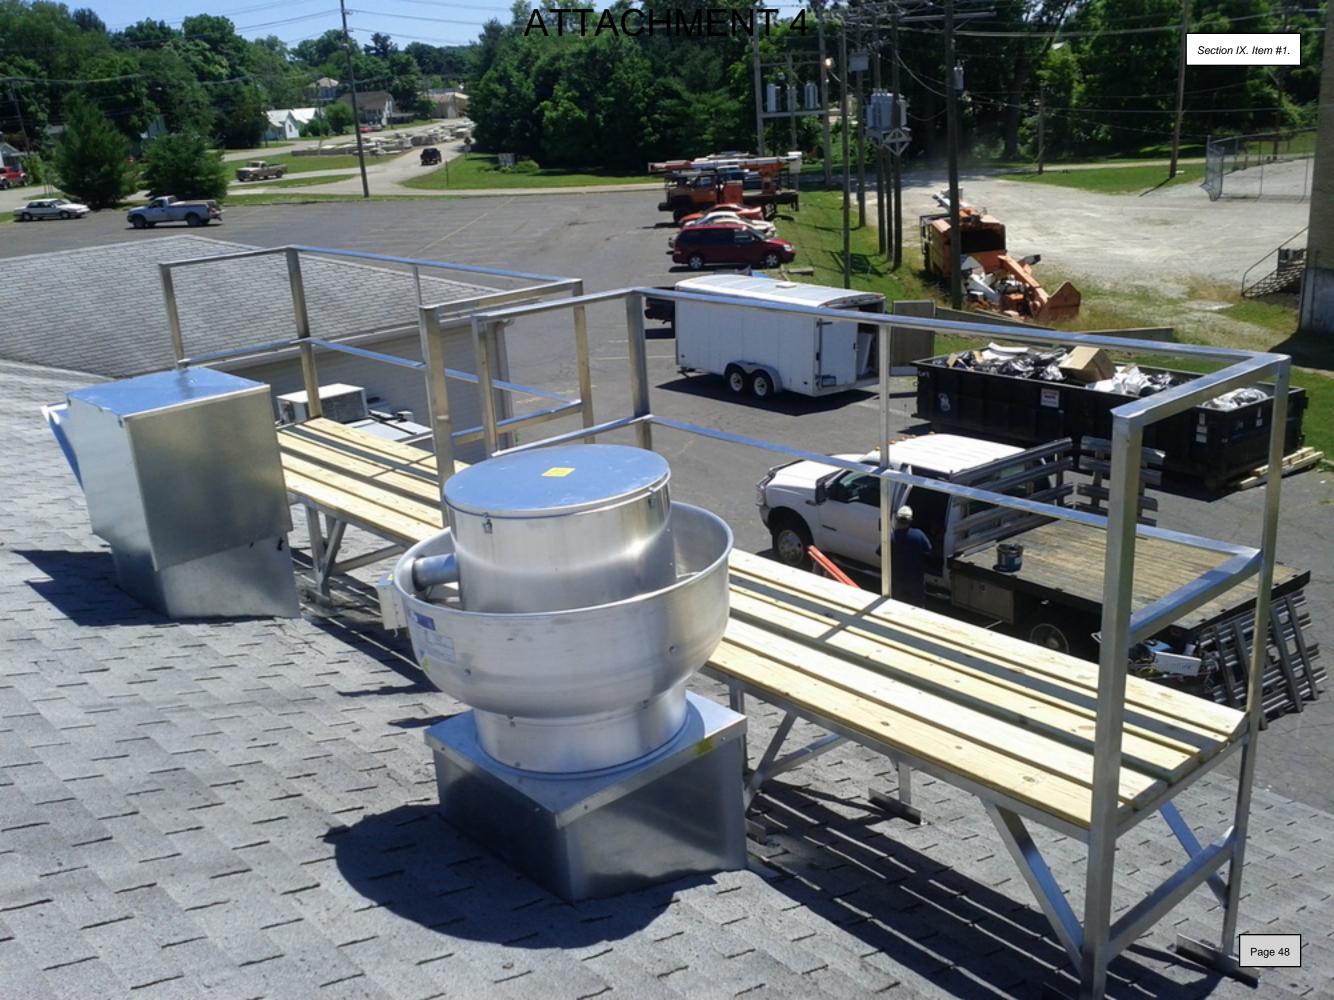

#### HPRC Comments:

1. Details have been provided.

Bluffton Township Fire Department:

1. Sample Details and imagery have been provided for the kitchen exhaust safety platform. The safety platform will adhere to the local codes.

- b. *Finding*. The Old Town Master Plan initiatives also include the adoption of a form-based code that included architectural standards for structures located within the Old Town Bluffton Historic District. These standards are included in Article 5 of the UDO. The new construction proposed as part of this request will be in conformance with those standards if the conditions noted in item 3 of this Section are met.
- c. *Finding*. The Old Town Master Plan initiatives also promote preservation and protection of the legacy of the Old Town Bluffton Historic District through additions to the built environment which make Old Town more complete. The addition of the proposed commercial structure and Carriage House adds to the district as well as helps to provide completeness to the neighborhood and overall district.
- 3. <u>Section 3.18.3.C.</u> The application must be in conformance with applicable provisions provided in Article 5, Design Standards.
  - a. *Finding*. Town Staff finds that if the conditions noted below are met, the proposed addition will be in conformance with applicable provisions provided in Article 5:
    - Section .5.15.6.E.8 Chimneys, Roof Appurtenances, and Roof Penetrations. Roof penetrations for service elements, including but not limited to hood vents, sewer vents, and air vents, shall be located so that they either are not visible from the street or are concealed within an architectural feature. Where this is not possible, they shall match the color of the roof. The elevations must show the service platforms for the hood systems to ensure this requirement is met. The detail provided will be unable to service the hood systems on the main structure as currently configured. Further, to reduce the visual impact of the service platforms, guards are not required where restraint anchorage connector devices that comply with ANSI/ASSP Z359.1 are installed. Revise detail to include anchors rather than guard railings where possible.
    - Section 5.15.6.3.b. Permitted Configurations. Windows may be single-hung, double-hung, casement, industrial, tilt, or fixed frame in operation. Window F, in the Window Table, is proposed as a sliding window and must be revised to a permitted operation.