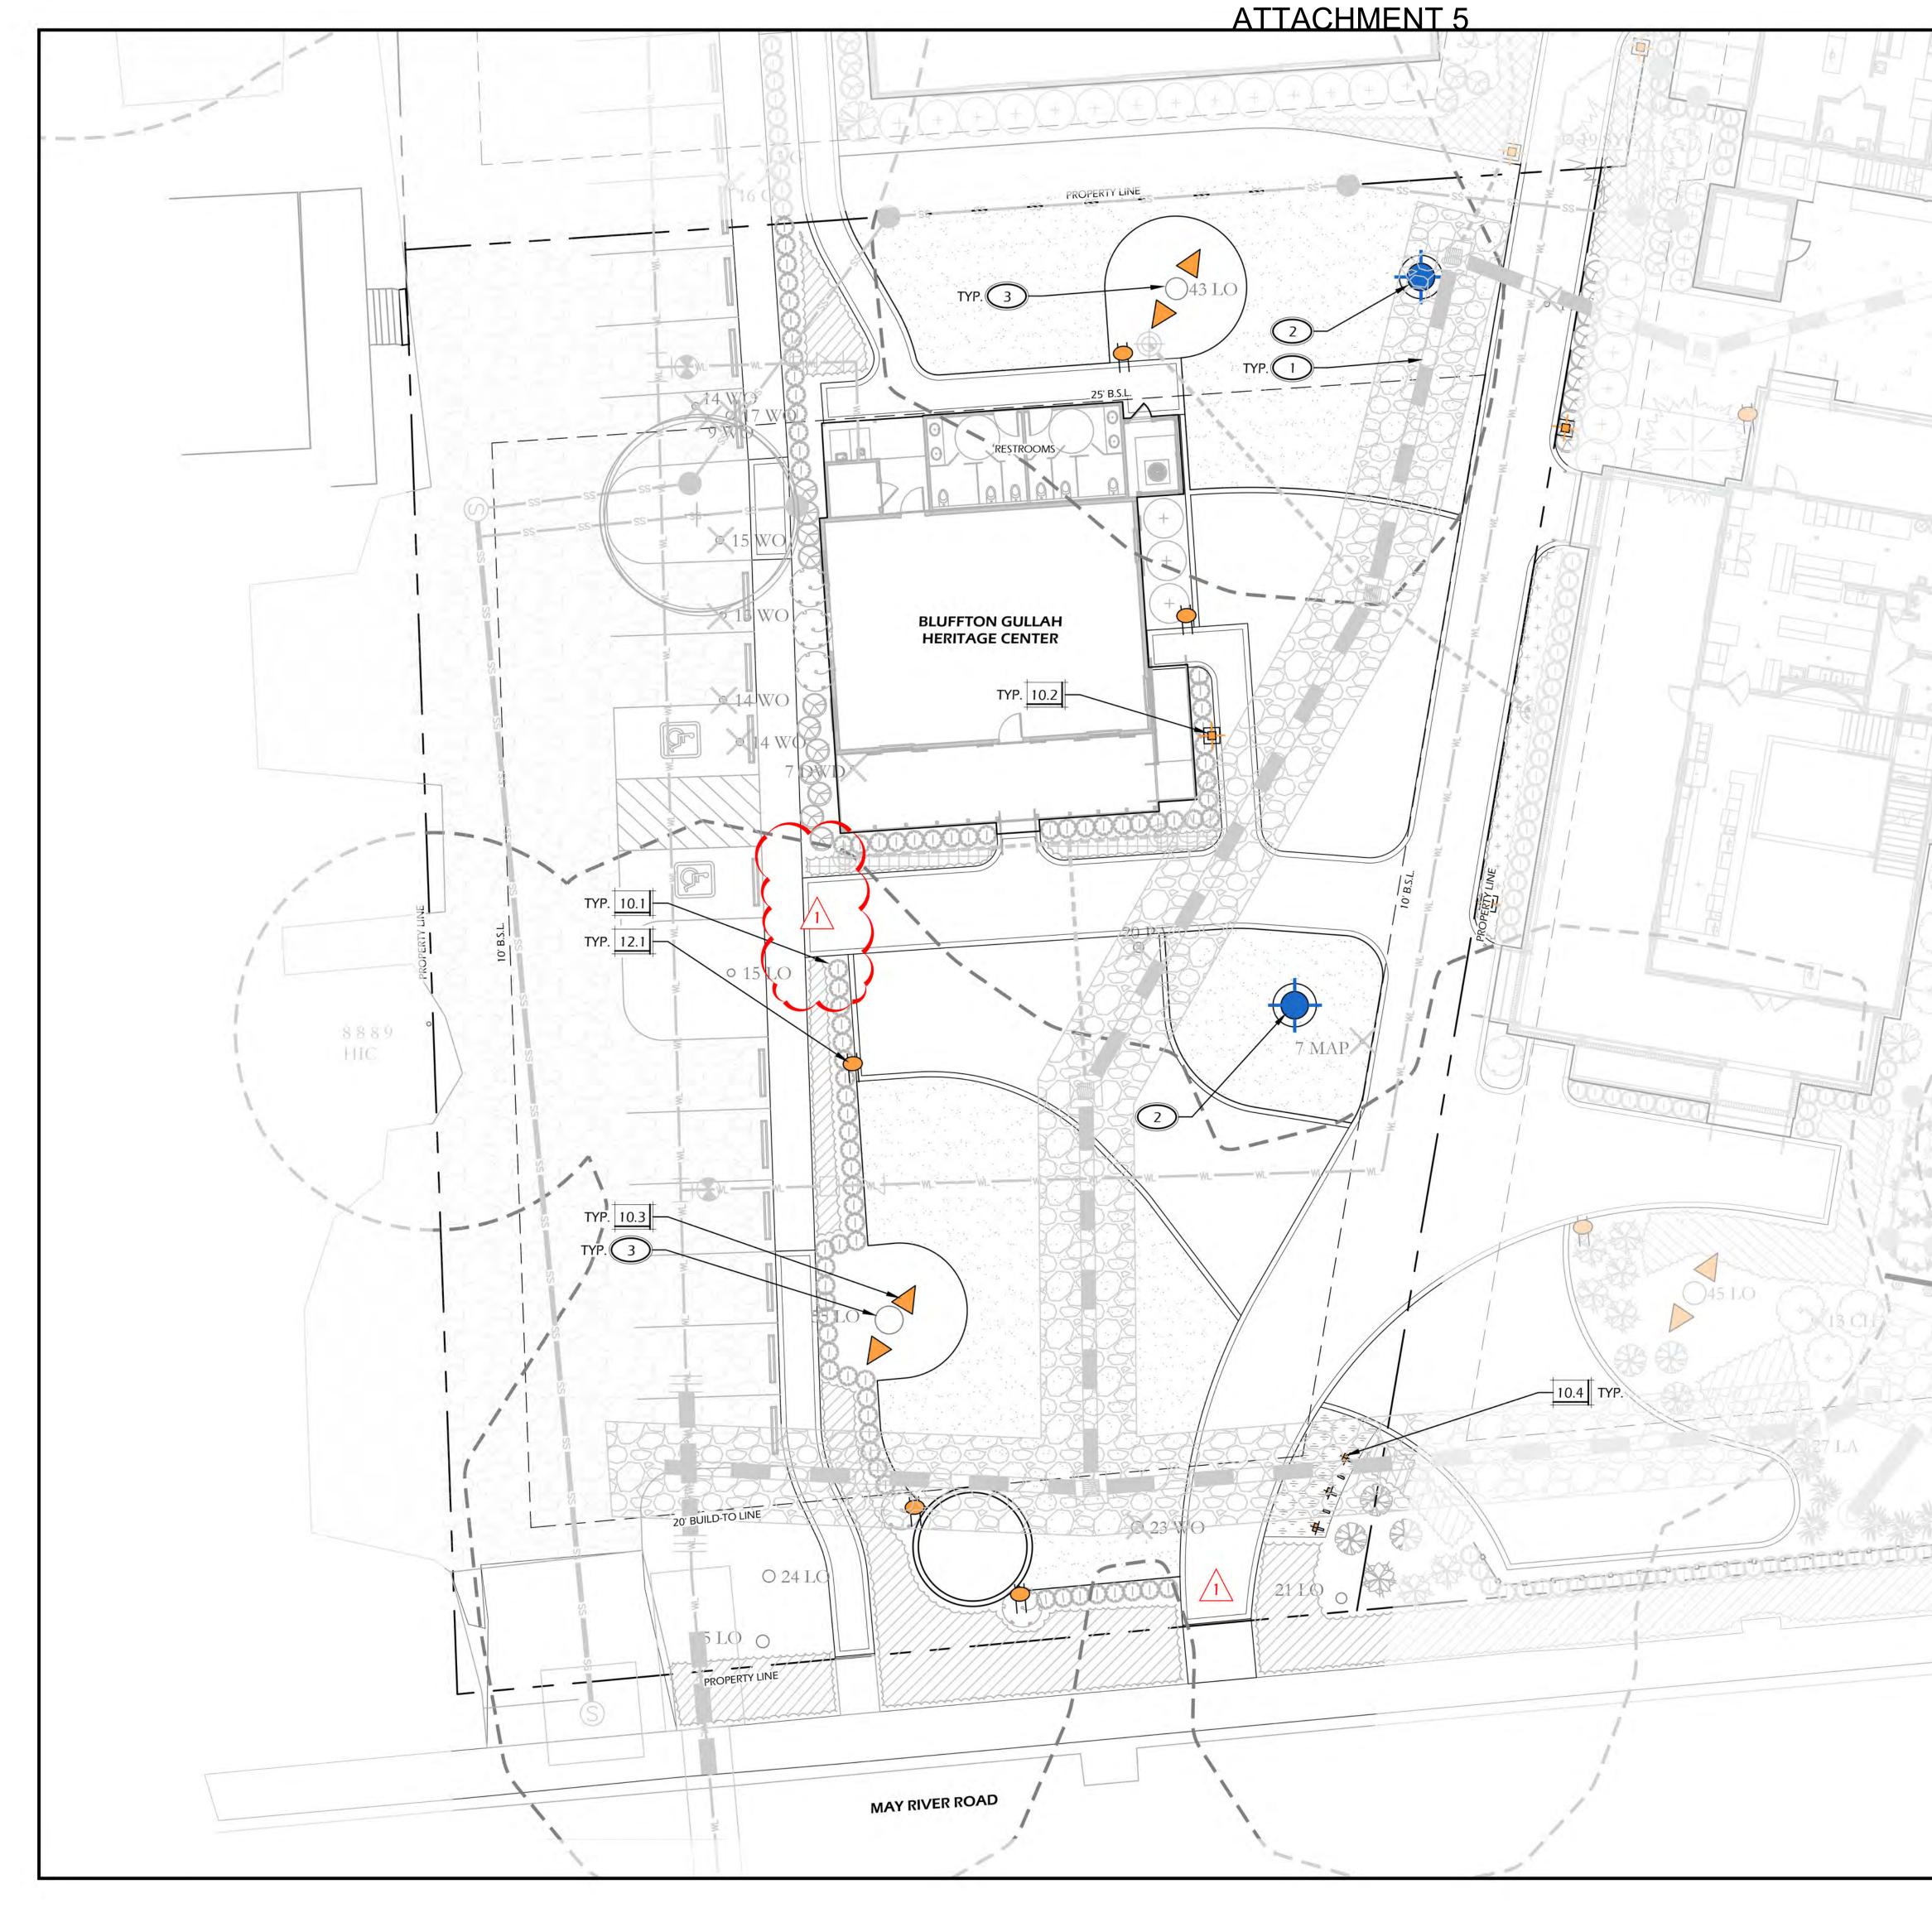

#### **IX. NEW BUSINESS**

1. Certificate of Appropriateness: A request by Pearce Scott Architects, on behalf of the Owner, Billy Watterson, for review of a Certificate of Appropriateness - HD to allow the construction of a new 3,517 SF 2-story restaurant building, 1,200 SF restaurant Carriage House structure, and 120 SF commercial garden structure in the Ma Daisy's Porch Development Planed area, on the parcel currently addressed as 1255 May River Road, in the Old Town Bluffton Historic District and zoned Neighborhood General - HD. (COFA-09-23-018501) (Staff - Katie Peterson)

<u>APPLICATION REQUEST</u>: The Applicant, Pearce Scott Architects, on behalf of the owner, Billy Watterson, requests that the Historic Preservation Commission approve the following application:

 COFA-09-23-018501. A Certificate of Appropriateness to allow the construction of a new 3,517 SF 2-story restaurant building and a 1,200 SF restaurant Carriage House structure identified as Buildings 1 and 2 in the Ma Daisy's Porch Development Plan, on the parcel currently addressed as 1255 May River Road, in the Old Town Bluffton Historic District and zoned Neighborhood General – HD.

**INTRODUCTION:** The Applicant is proposing the construction of a commercial structure (restaurant use) building within the Old Town Bluffton Historic District. The proposed building, of approximately 3,517 SF, is reviewed as an Additional Building Type in accordance with the Neighborhood General-HD zoning district. In addition to the primary structure, the Applicant is proposing a Carriage House structure of approximately 1,200 SF, which will function as a bakery (restaurant use) and meets the design standards for a Carriage House Building Type, and a Garden Structure of 120 SF.