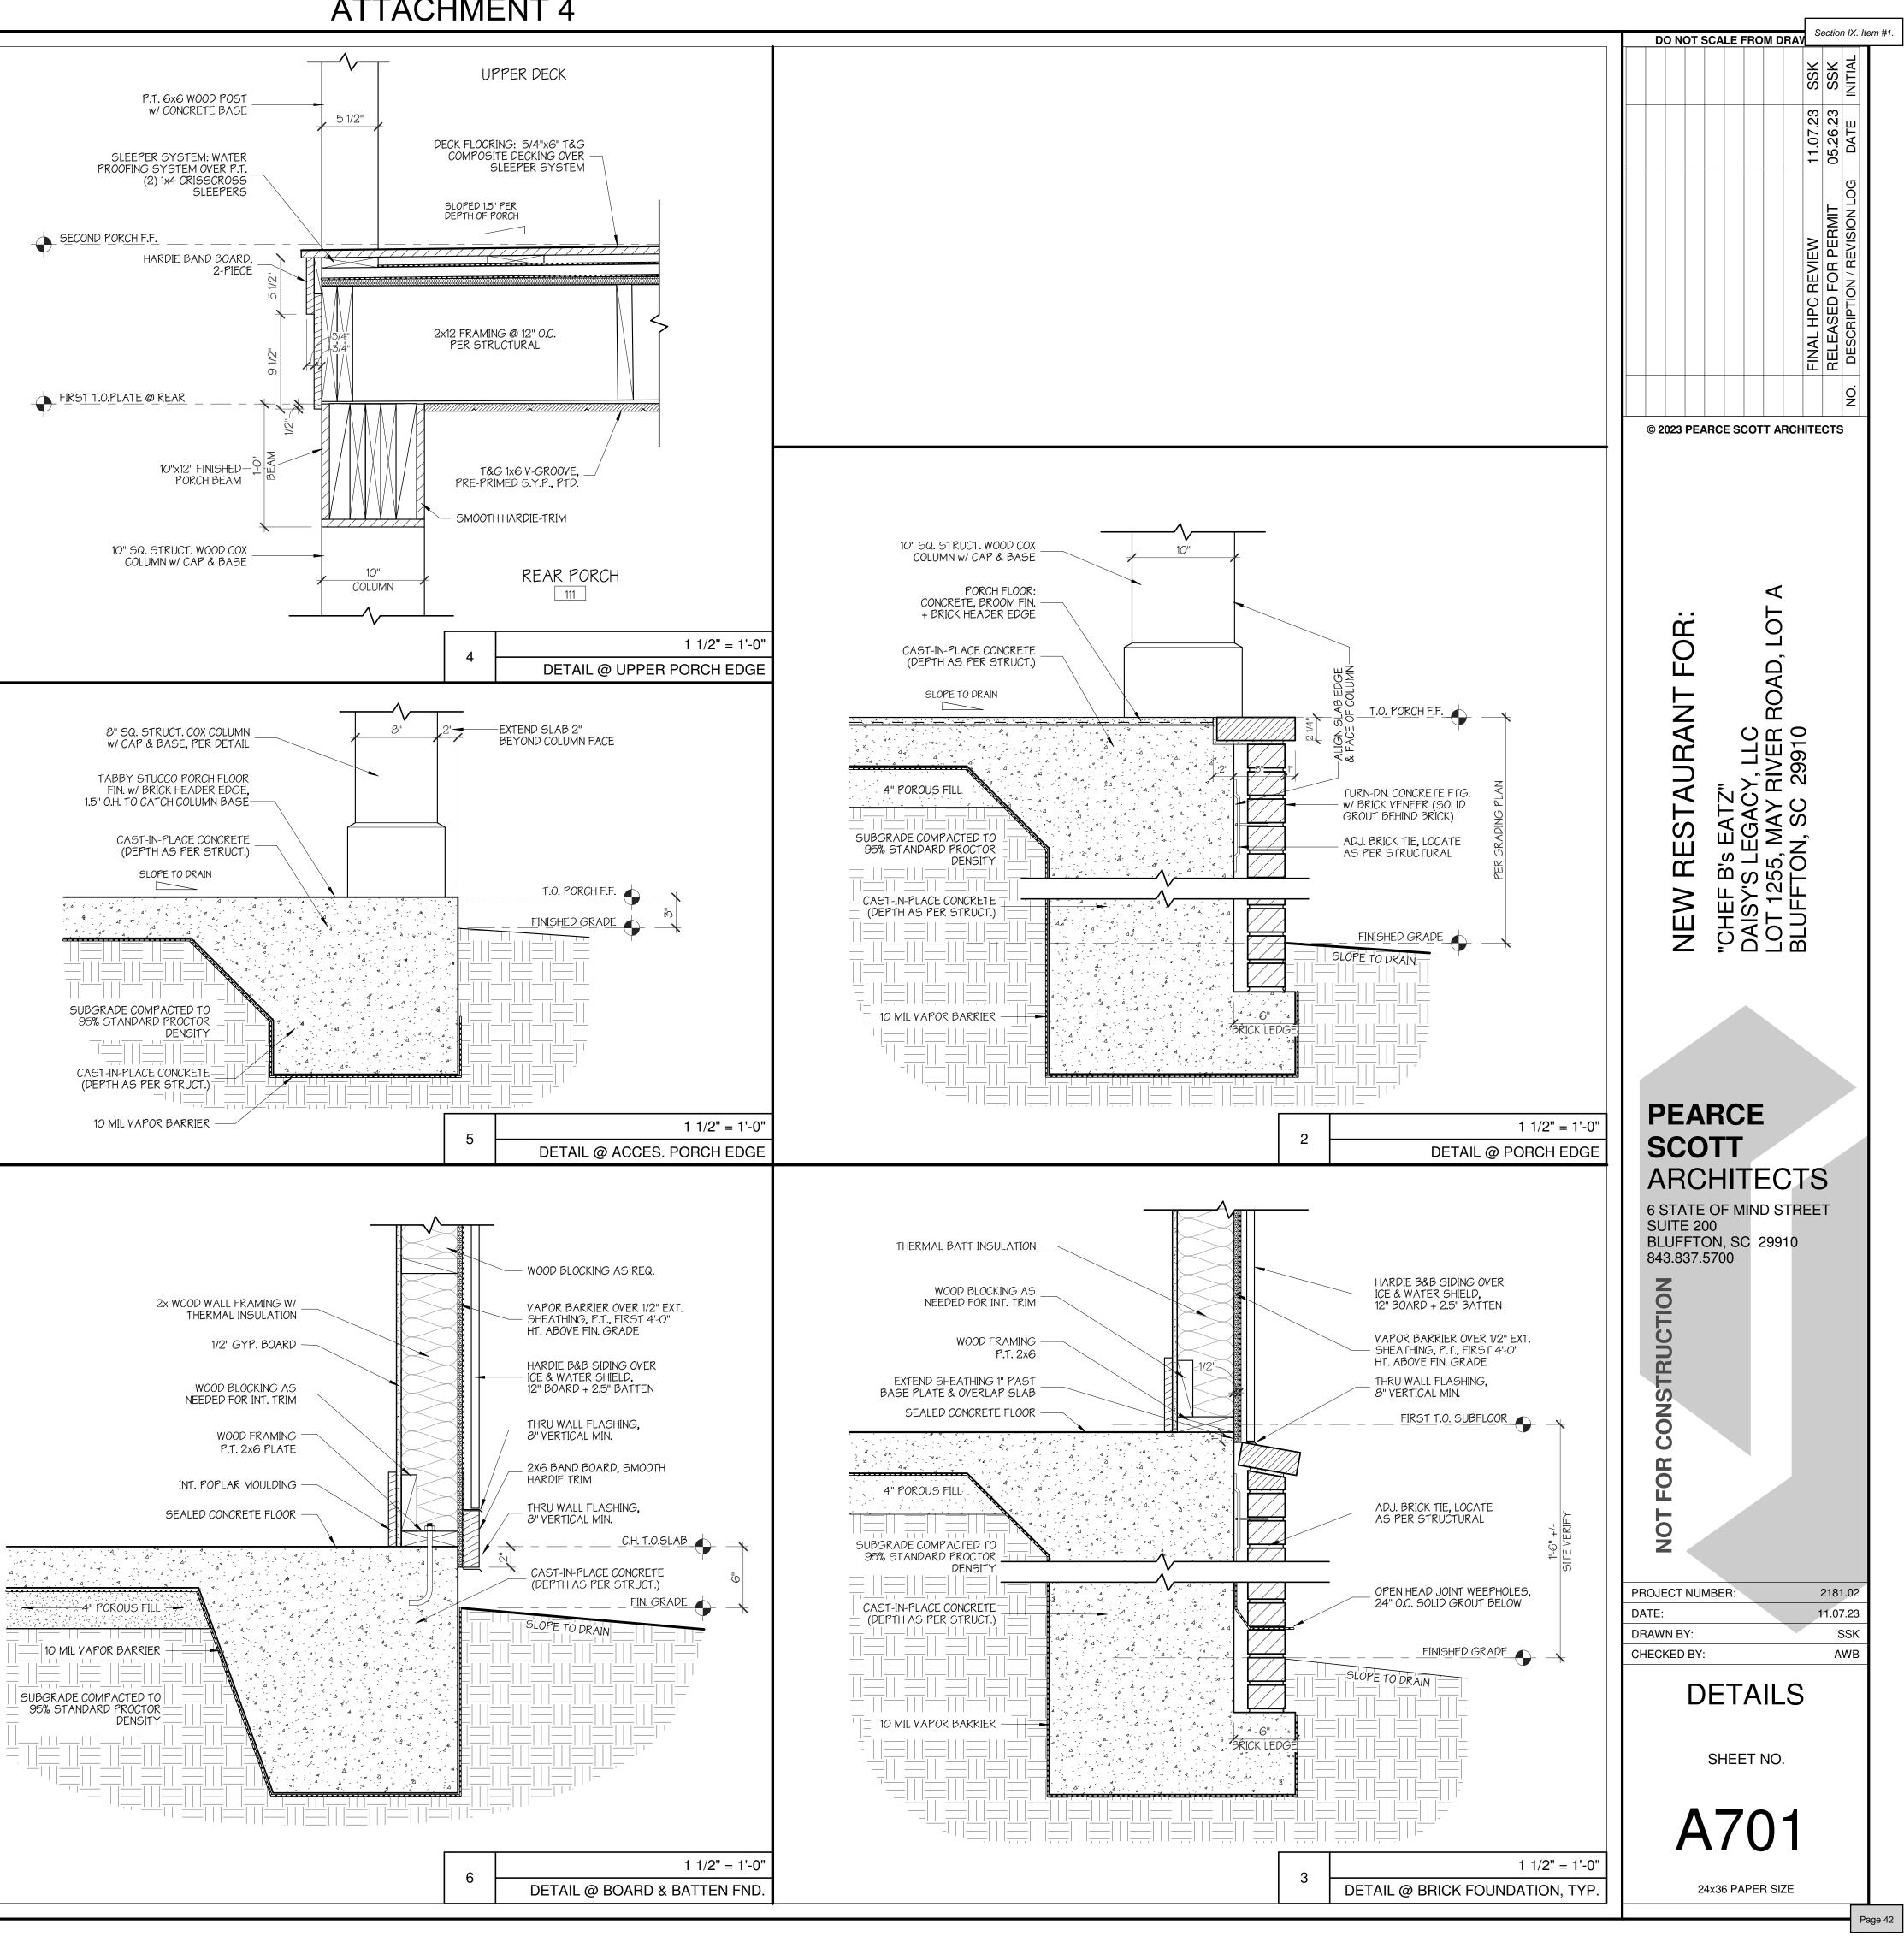

The two-story primary structure is a forward-facing gable roof. It features a one-story shed roofed porch which wraps the front and left elevation. There are six dormers on the left elevation and a porch under a balcony containing service items on the rear elevation. The Right elevation has a service yard, exterior stair access to the second story, and kitchen hoods on the roof towards the rear of the structure. It features Hardie board and batten walls, standing seam metal roofs on the porches and asphalt shingles on the primary mass. The Carriage House, which has a forward-facing gable roof with shed dormers on either side, features the same materials as the primary structure, a shed roofed porch on the left elevation, an exterior stair between the two buildings, and a kitchen hood on the right side of the roof towards the rear of the structure. The Garden Structure proposes a gable roof, corrugated metal siding to match the service yard area and asphalt shingles.

- b. *Finding*. The Old Town Master Plan initiatives also include the adoption of a form-based code that included architectural standards for structures located within the Old Town Bluffton Historic District. These standards are included in Article 5 of the UDO. The new construction proposed as part of this request will be in conformance with those standards if the conditions noted in item 3 of this Section are met.
- c. *Finding*. The Old Town Master Plan initiatives also promote preservation and protection of the legacy of the Old Town Bluffton Historic District through additions to the built environment which make Old Town more complete. The addition of the proposed commercial structure and Carriage House adds to the district as well as helps to provide completeness to the neighborhood and overall district.
- 3. <u>Section 3.18.3.C.</u> The application must be in conformance with applicable provisions provided in Article 5, Design Standards.
  - a. *Finding*. Town Staff finds that if the conditions noted below are met, the proposed addition will be in conformance with applicable provisions provided in Article 5:
    - Section .5.15.6.E.8 Chimneys, Roof Appurtenances, and Roof Penetrations. Roof penetrations for service elements, including but not limited to hood vents, sewer vents, and air vents, shall be located so that they either are not visible from the street or are concealed within an architectural feature. Where this is not possible, they shall match the color of the roof. The elevations must show the service platforms for the hood systems to ensure this requirement is met. The detail provided will be unable to service the hood systems on the main structure as currently configured. Further, to reduce the visual impact of the service platforms, guards are not required where restraint anchorage connector devices that comply with ANSI/ASSP Z359.1 are installed. Revise detail to include anchors rather than guard railings where possible.
    - Section 5.15.6.3.b. Permitted Configurations. Windows may be single-hung, double-hung, casement, industrial, tilt, or fixed frame in operation. Window F, in the Window Table, is proposed as a sliding window and must be revised to a permitted operation.

- 3) Section 5.15.6.G.2. Building Walls. As required for all buildings except single-family houses, an expression line shall delineate the division between the first story and the second story. There is no expression line proposed on the accessory structure. An expression line between the first and second story must be provided.
- 4) Section 5.15.6.G.3. Building Walls. Walls are permitted to be wood, cement fiber siding, concrete masonry units with tabby stucco, reinforced concrete with stucco, shingle, and vertical board and batten. Wherever possible, green building materials shall be used in the construction of building walls, including siding composed of reclaimed or recycled materials. The Garden Structure proposes the use of corrugated metal siding, which as a new material is not permitted. Provide additional detail on the metal siding to ensure it is either reclaimed from the site or recycled material.
- 5) Section 5.15.6.H. Columns, Arches, Piers, Railings, Balustrades. Columns and porch posts shall be spaced no farther apart than they are tall as measured from the centerlines of the columns ("o.c"). The columns on the Carriage House structure are spaced 9 foot 2 inches and 9 foot 5 inches apart and are 9 feet in height. The column spacing on the Carriage House must be revised so they are spaced no farther apart than they are tall.
- 6) Parking and Landscaping items must be addressed through the Development Plan Amendment review process. All site and landscape plans must be consistent with the approved development plan (DP-02-22-016417).
- 4. <u>Section 3.18.3.D.</u> Consistency with the nature and character of the surrounding area and consistency of the structure with the scale, form and building proportions of the surrounding neighborhood.