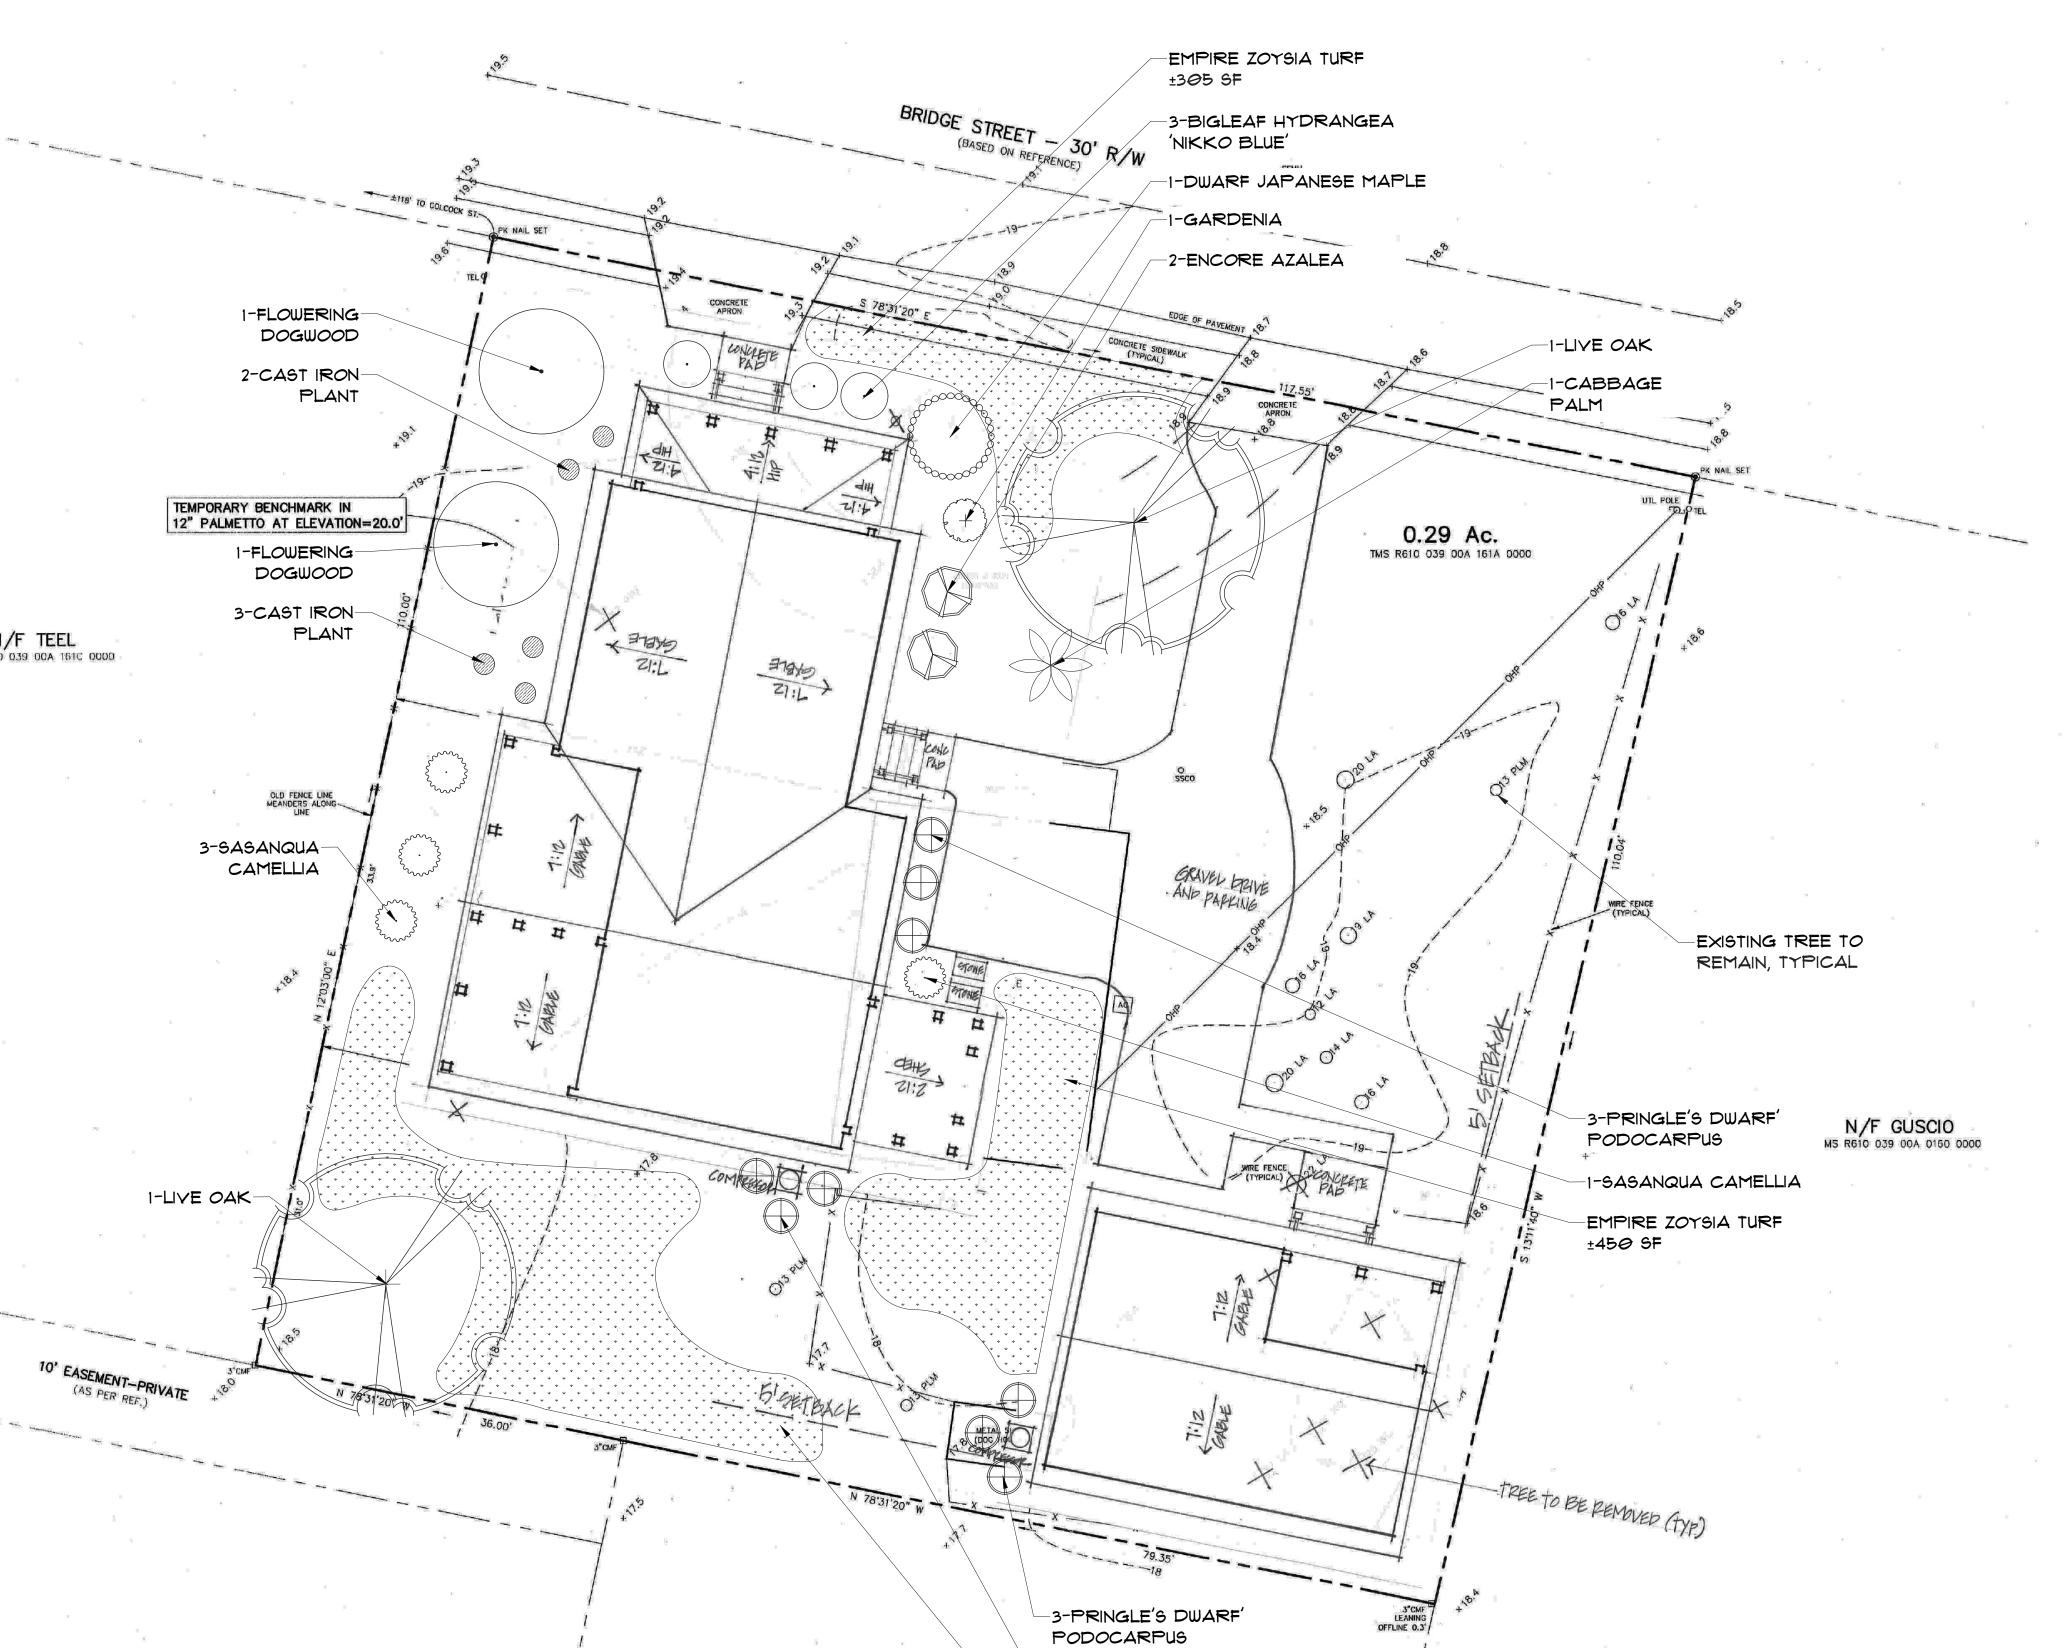

A garden structure will house a 10x12 cooler. The garden structure will be clad in the same materials as the service yard.

Below is a list of our responses from the Conceptual HPC meeting:

Growth Management Comments:

- 1. The side setbacks have been updated on the site plan and landscape plans.
- 2. An expression line, Hardie Band Board is shown.
- 3. The second floor rear porch will screen the mechanical units. The rear deck mechanical systems have been modeled and can best be show on view 1/A503. The deck railing is 42" high and will screen the mechanical units, 7/A703.
- 4. The sliding windows on the left side elevation were previously approved due to the intended restaurant use. We ask for a deviation from the UDO regarding the sliding windows. The windows are located towards the rear of the building and are under a 15'-6'' deep porch.
- 5. The Service yards and Garden Structure will be made of wood / hardie and Repurposed metal panels. We are asking for a deviation from the UDO regarding the metal. The intension is to use the existing metal panels that were persevered from the existing buildings.
- 6. A copy of the Landscape Plan has been provided.

LANDSCAPE ARCHITECT: Witmer-Jones-Keefer, Ltd. Caleb King 23 Promenade St., Suite 201 Bluffton, SC 29910 P: 843.757.7411 C: 843.290.2623 caleb@wjkltd.com

**ELECTRICAL ENGINEER:** Sustainable Design Consultants, LLC Clements Engineering Services, LLC Warren R. Law, P.E.. RCDD, LEED AP Warren H. Clements, PE 1 Diamond Causeway, Suite 7 Savannah, GA 31406 P: 912.677.7716 C: 912.660.9079 wlaw@sdcsav.com