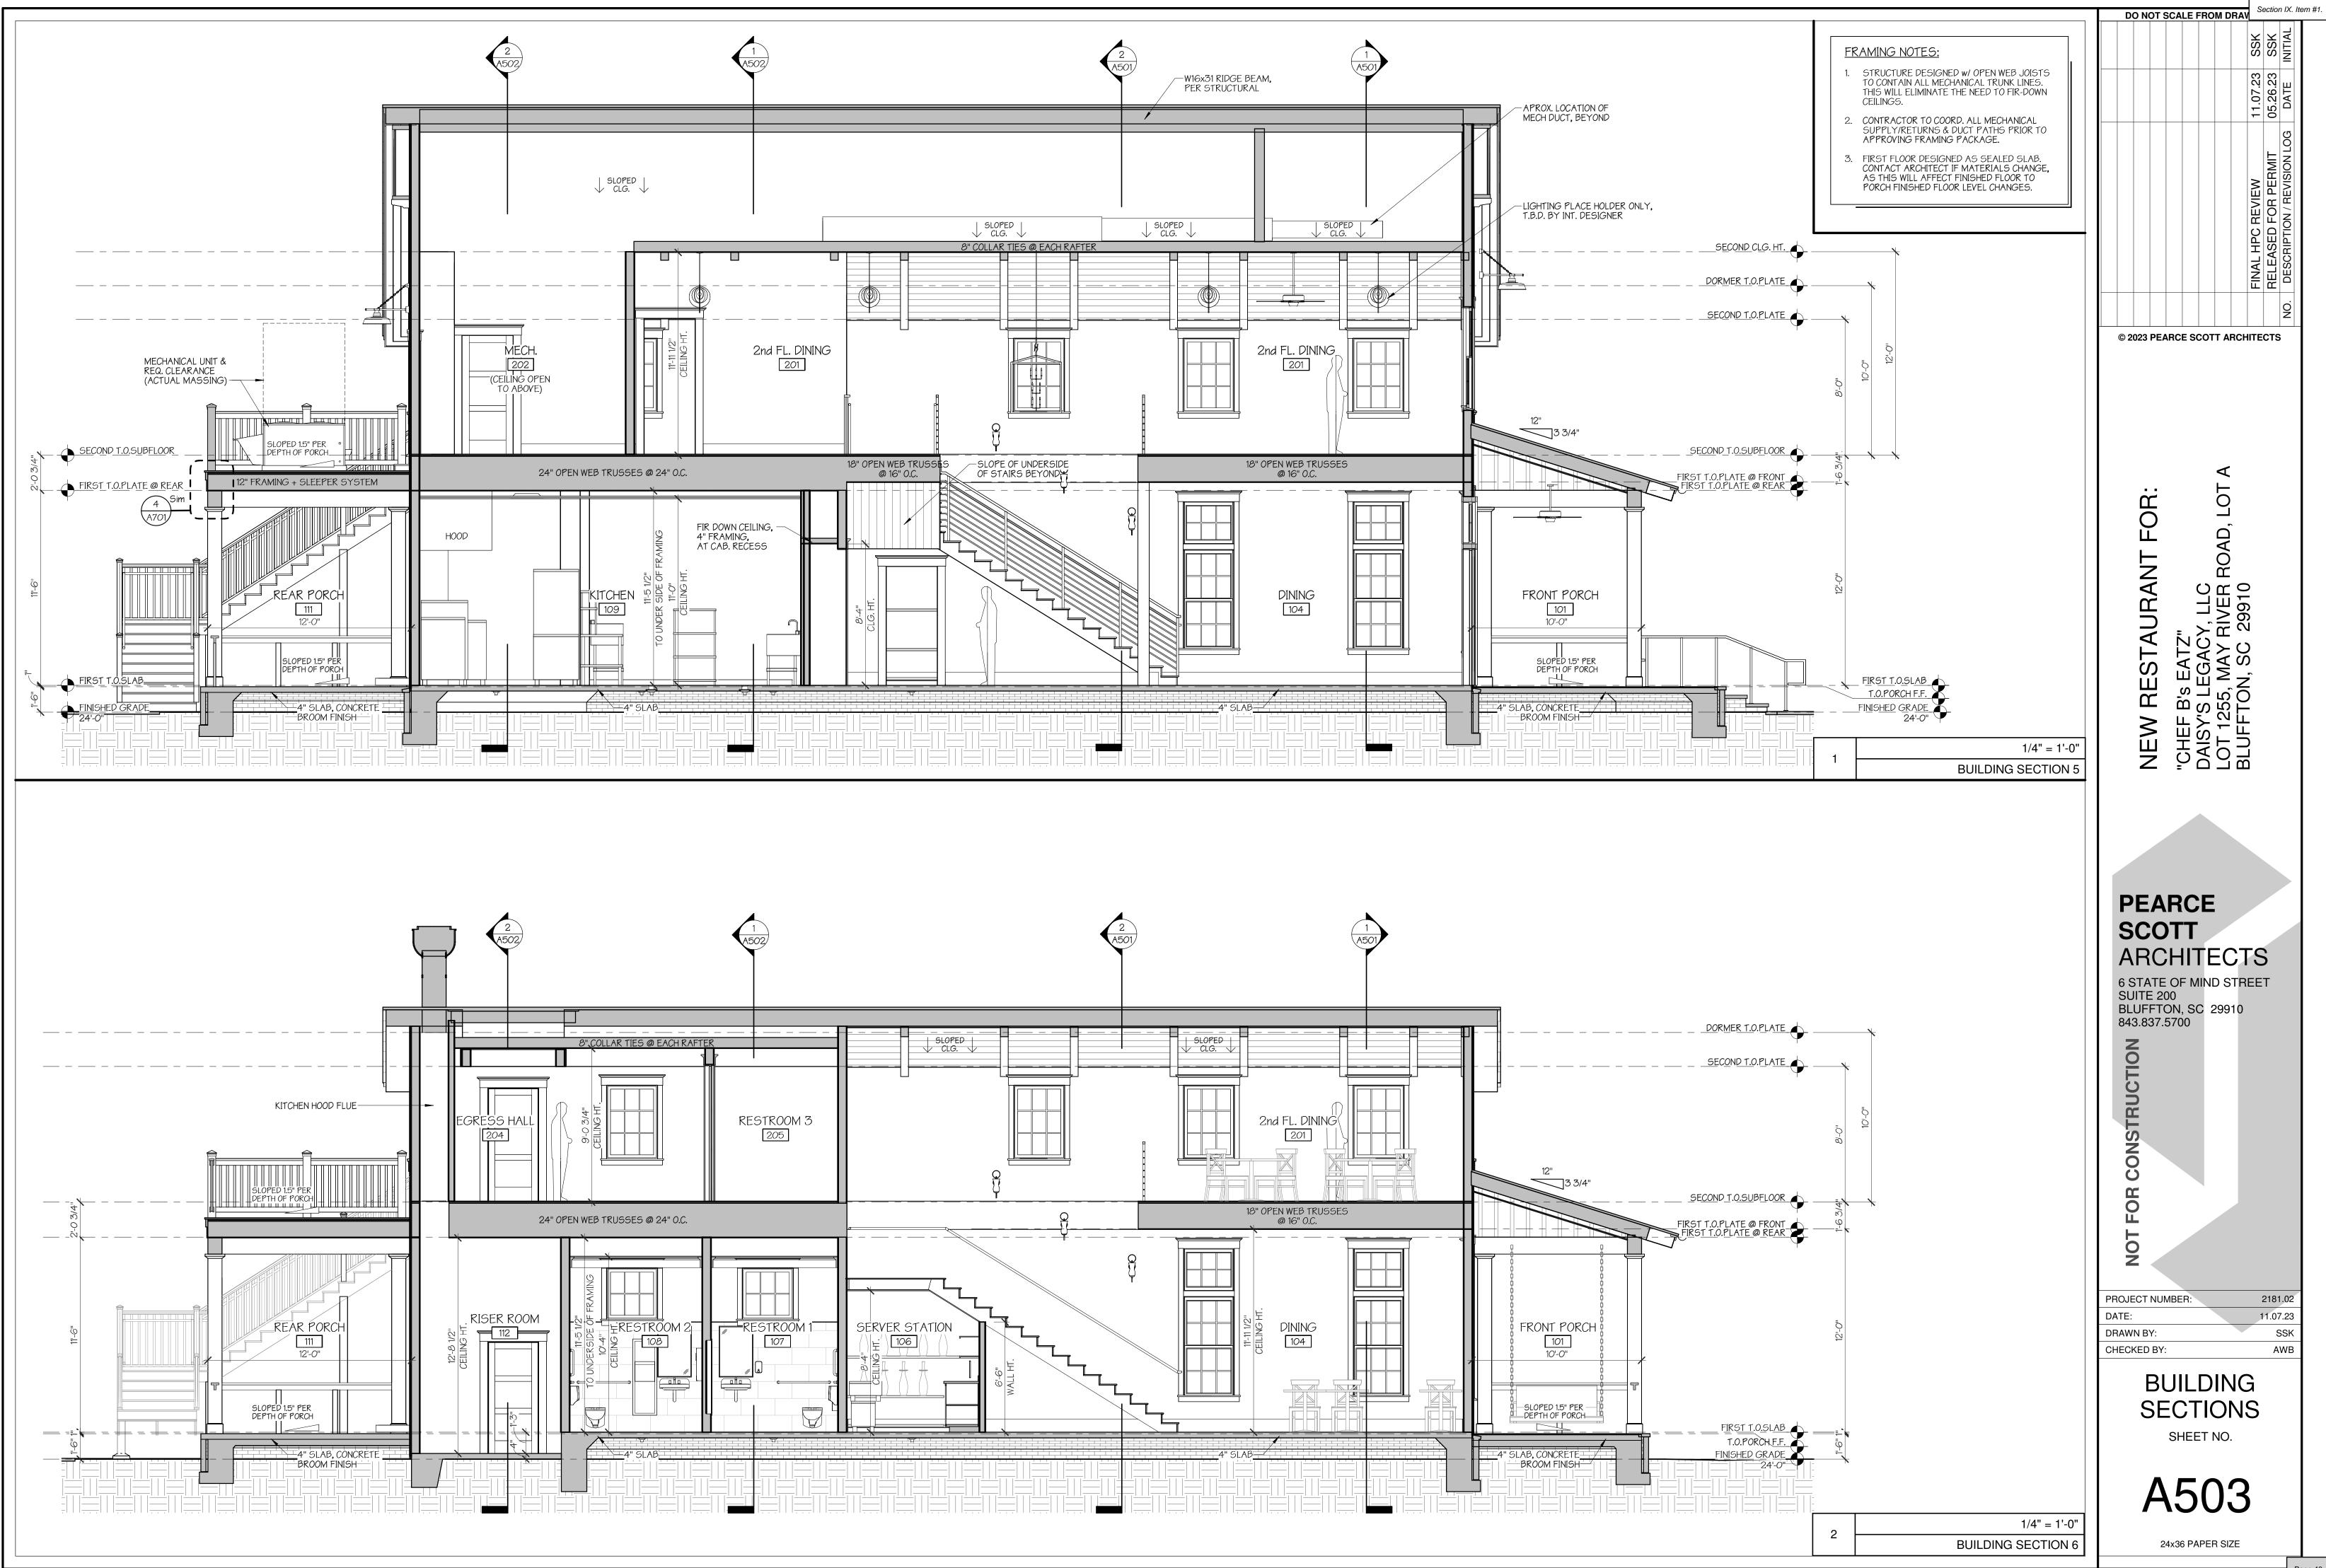

The two-story primary structure is a forward-facing gable roof. It features a one-story shed roofed porch which wraps the front and left elevation. There are six dormers on the left elevation and a porch under a balcony containing service items on the rear elevation. The Right elevation has a service yard, exterior stair access to the second story, and kitchen hoods on the roof towards the rear of the structure. It features Hardie board and batten walls, standing seam metal roofs on the porches and asphalt shingles on the primary mass. The Carriage House, which has a forward-facing gable roof with shed dormers on either side, features the same materials as the primary structure, a shed roofed porch on the left elevation, an exterior stair between the two buildings, and a kitchen hood on the right side of the roof towards the rear of the structure. The Garden Structure proposes a gable roof, corrugated metal siding to match the service yard area and asphalt shingles.

The main building will be the restaurant and the accessory building will have a bakery on the first floor and storage on the second floor. Parking will be provided on site.

The main building, Chef B's Eatz, will have a kitchen, bar, and dining area. The second floor will have additional dining, storage and an office. Customers will also be able to enjoy a generous porch for outdoor dining.

- 1. The side setbacks have been updated on the site plan and landscape plans.
- 2. An expression line, Hardie Band Board is shown.
- 3. The second floor rear porch will screen the mechanical units. The rear deck mechanical systems have been modeled and can best be show on view 1/A503. The deck railing is 42" high and will screen the mechanical units, 7/A703.
- 4. The sliding windows on the left side elevation were previously approved due to the intended restaurant use. We ask for a deviation from the UDO regarding the sliding windows. The windows are located towards the rear of the building and are under a 15'-6'' deep porch.
- 5. The Service yards and Garden Structure will be made of wood / hardie and Repurposed metal panels. We are asking for a deviation from the UDO regarding the metal. The intension is to use the existing metal panels that were persevered from the existing buildings.
- 6. A copy of the Landscape Plan has been provided.