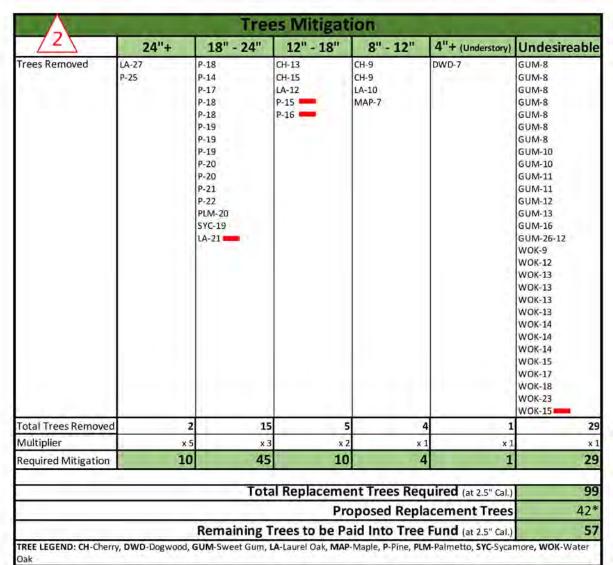

|
| 51         | TRAJ        | Trachelospermum jasminoides                 | Confederate jasmine     | 4"-6"   | 12" runners | 1 gal.    | 18" O.C.                              | Full              |
| SOD & MULC | н           |                                             |                         | 1       |             | -         |                                       |                   |
| 20,250     | MULCH-SF    | Hardwood                                    | Triple Shedded          | 1       |             | 1.00      | 2                                     | - T)              |
| A.         |             | Trees Mitigation                            |                         |         |             |           |                                       |                   |



\*(4" TREES COUNT AS 2); 21 PROPOSED MITIGATION TREES AT 4" CAL. EACH = 42 TREE CREDITS



TREE STAKING 5 L504 SCALE: N.T.S.



THIS SHEET TO SCALE AT: 24"X36"

ANS

LANDSCAPE ARCHITECTURAL REVISIONS - #03 1. PLANT QUANTITIES UPDATED TREE MITIGATION CHART UPDATED TO REFLECT 4 ADDITIONAL TREES REMOVED

















|                                                                                                                                                                                                 |