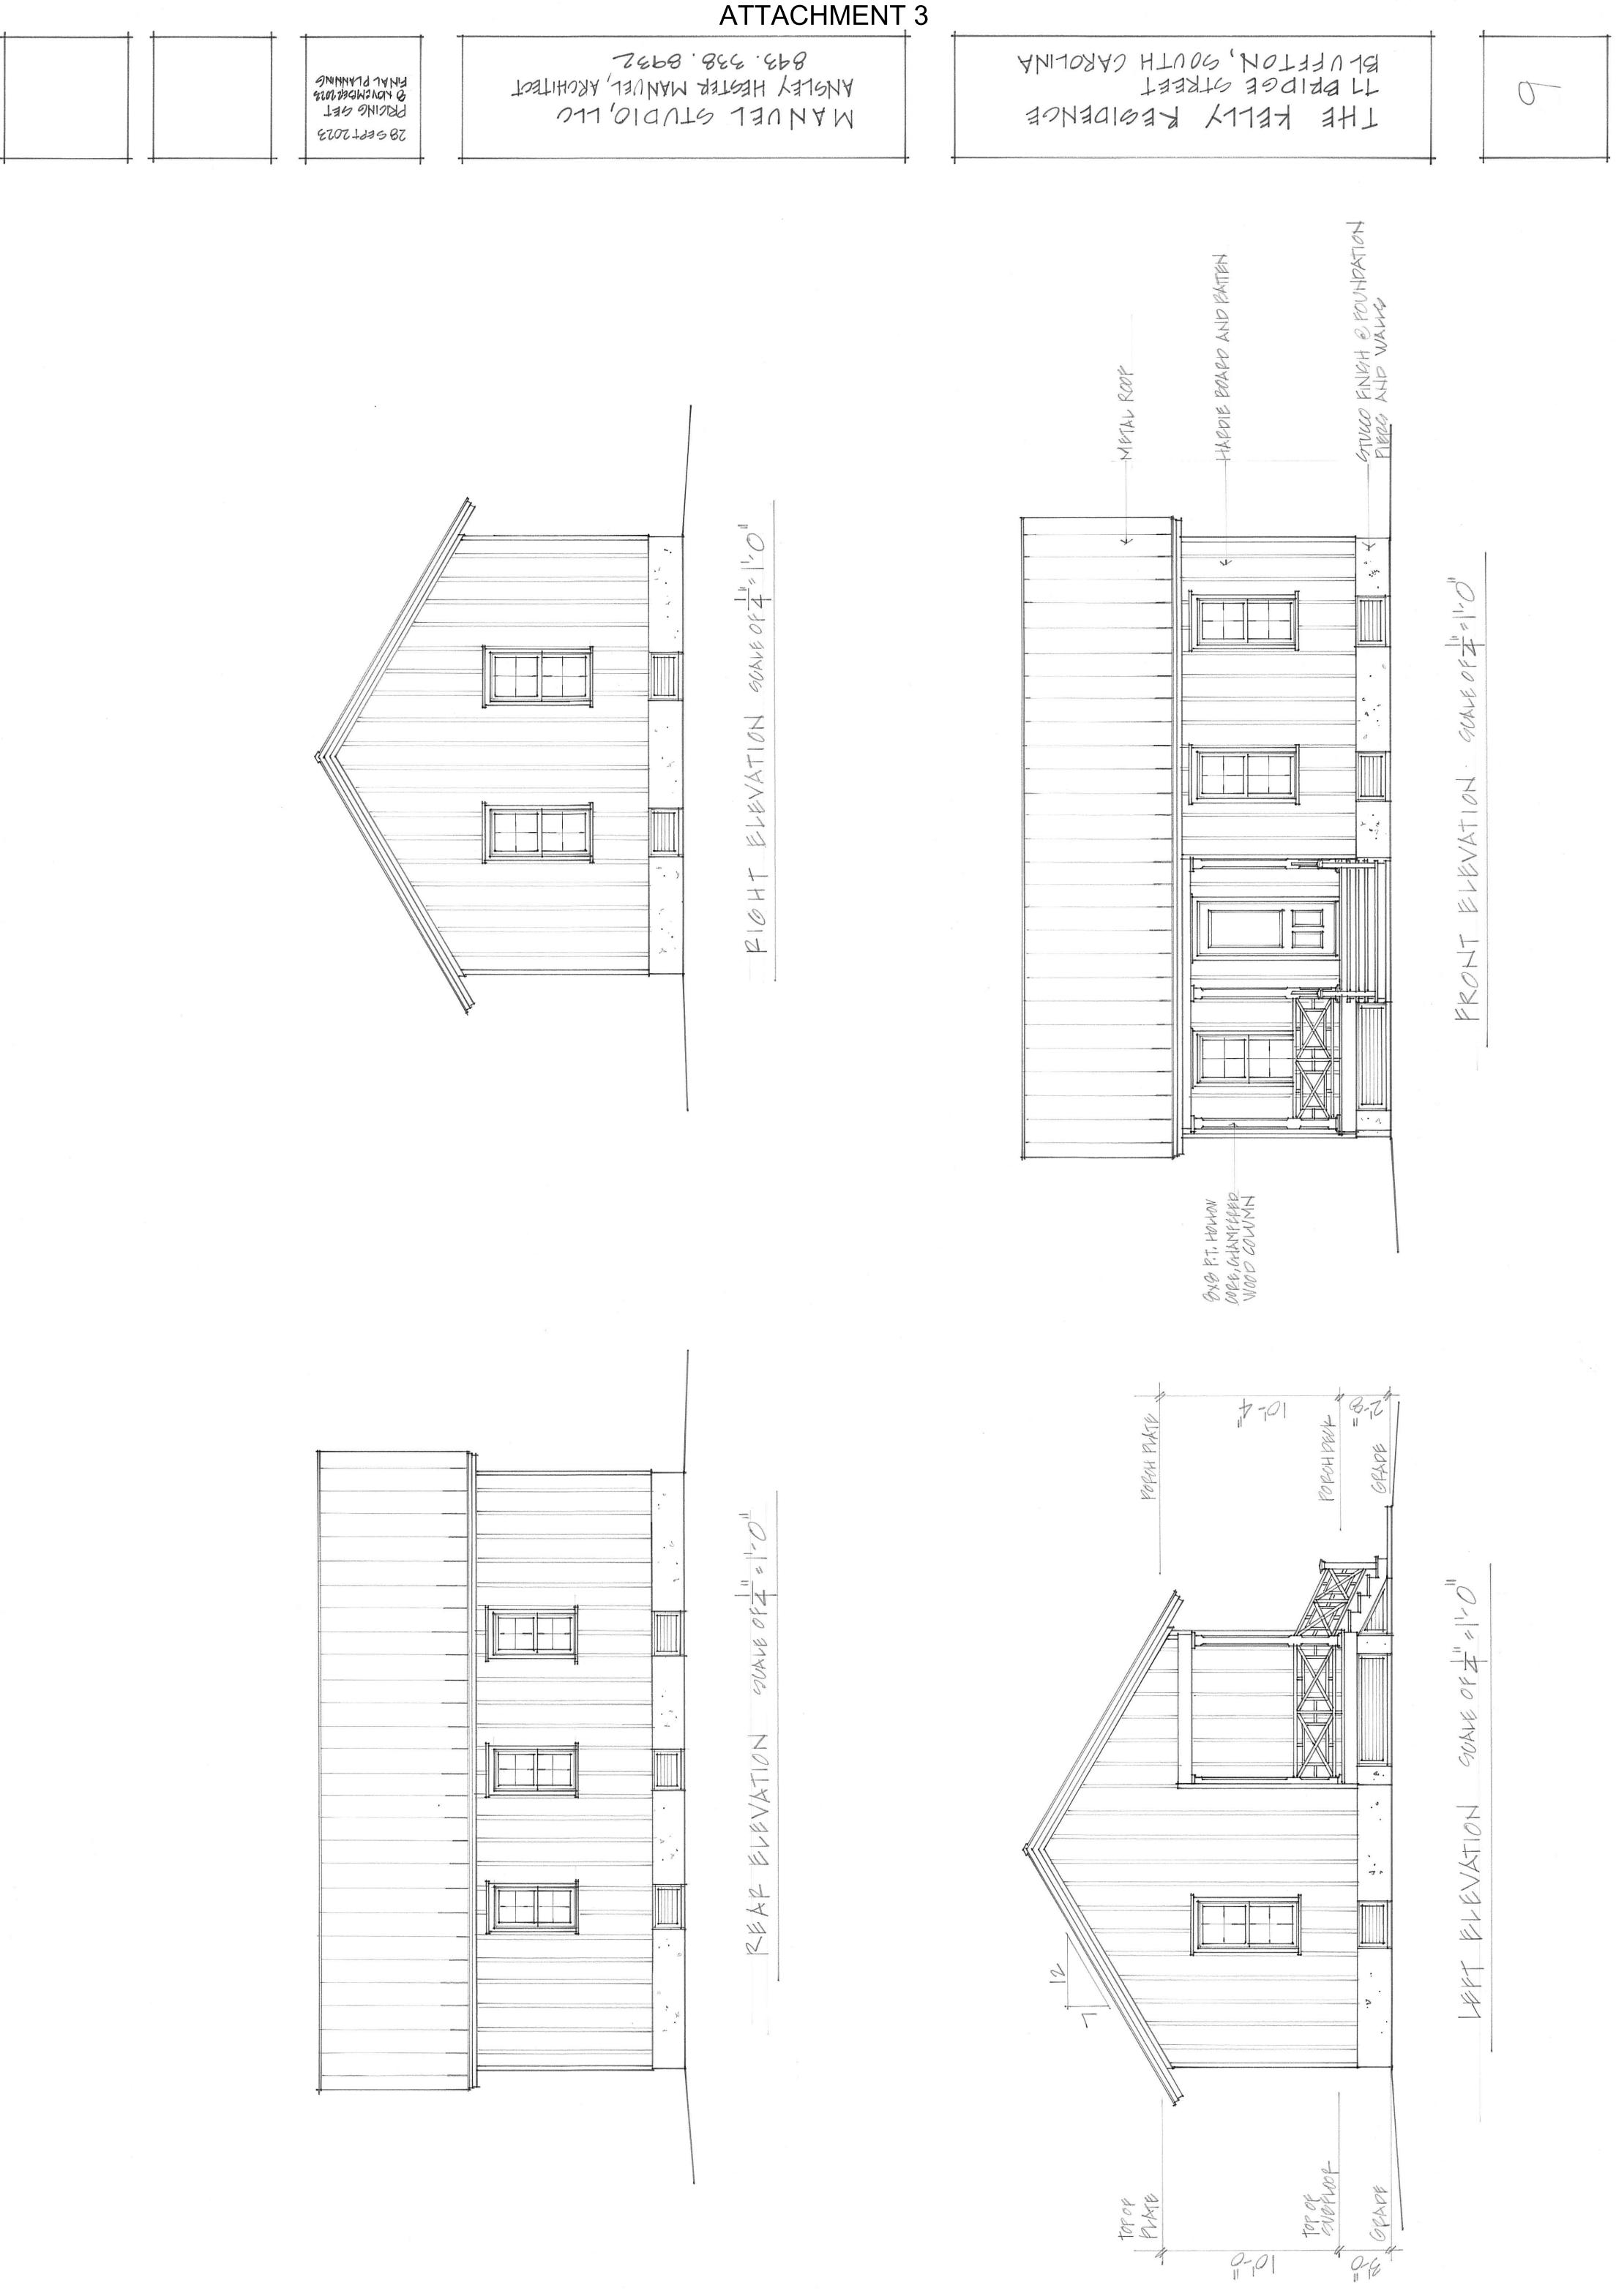

The two-story primary structure is a forward-facing gable roof. It features a one-story shed roofed porch which wraps the front and left elevation. There are six dormers on the left elevation and a porch under a balcony containing service items on the rear elevation. The Right elevation has a service yard, exterior stair access to the second story, and kitchen hoods on the roof towards the rear of the structure. It features Hardie board and batten walls, standing seam metal roofs on the porches and asphalt shingles on the primary mass. The Carriage House, which has a forward-facing gable roof with shed dormers on either side, features the same materials as the primary structure, a shed roofed porch on the left elevation, an exterior stair between the two buildings, and a kitchen hood on the right side of the roof towards the rear of the structure. The Garden Structure proposes a gable roof, corrugated metal siding to match the service yard area and asphalt shingles.