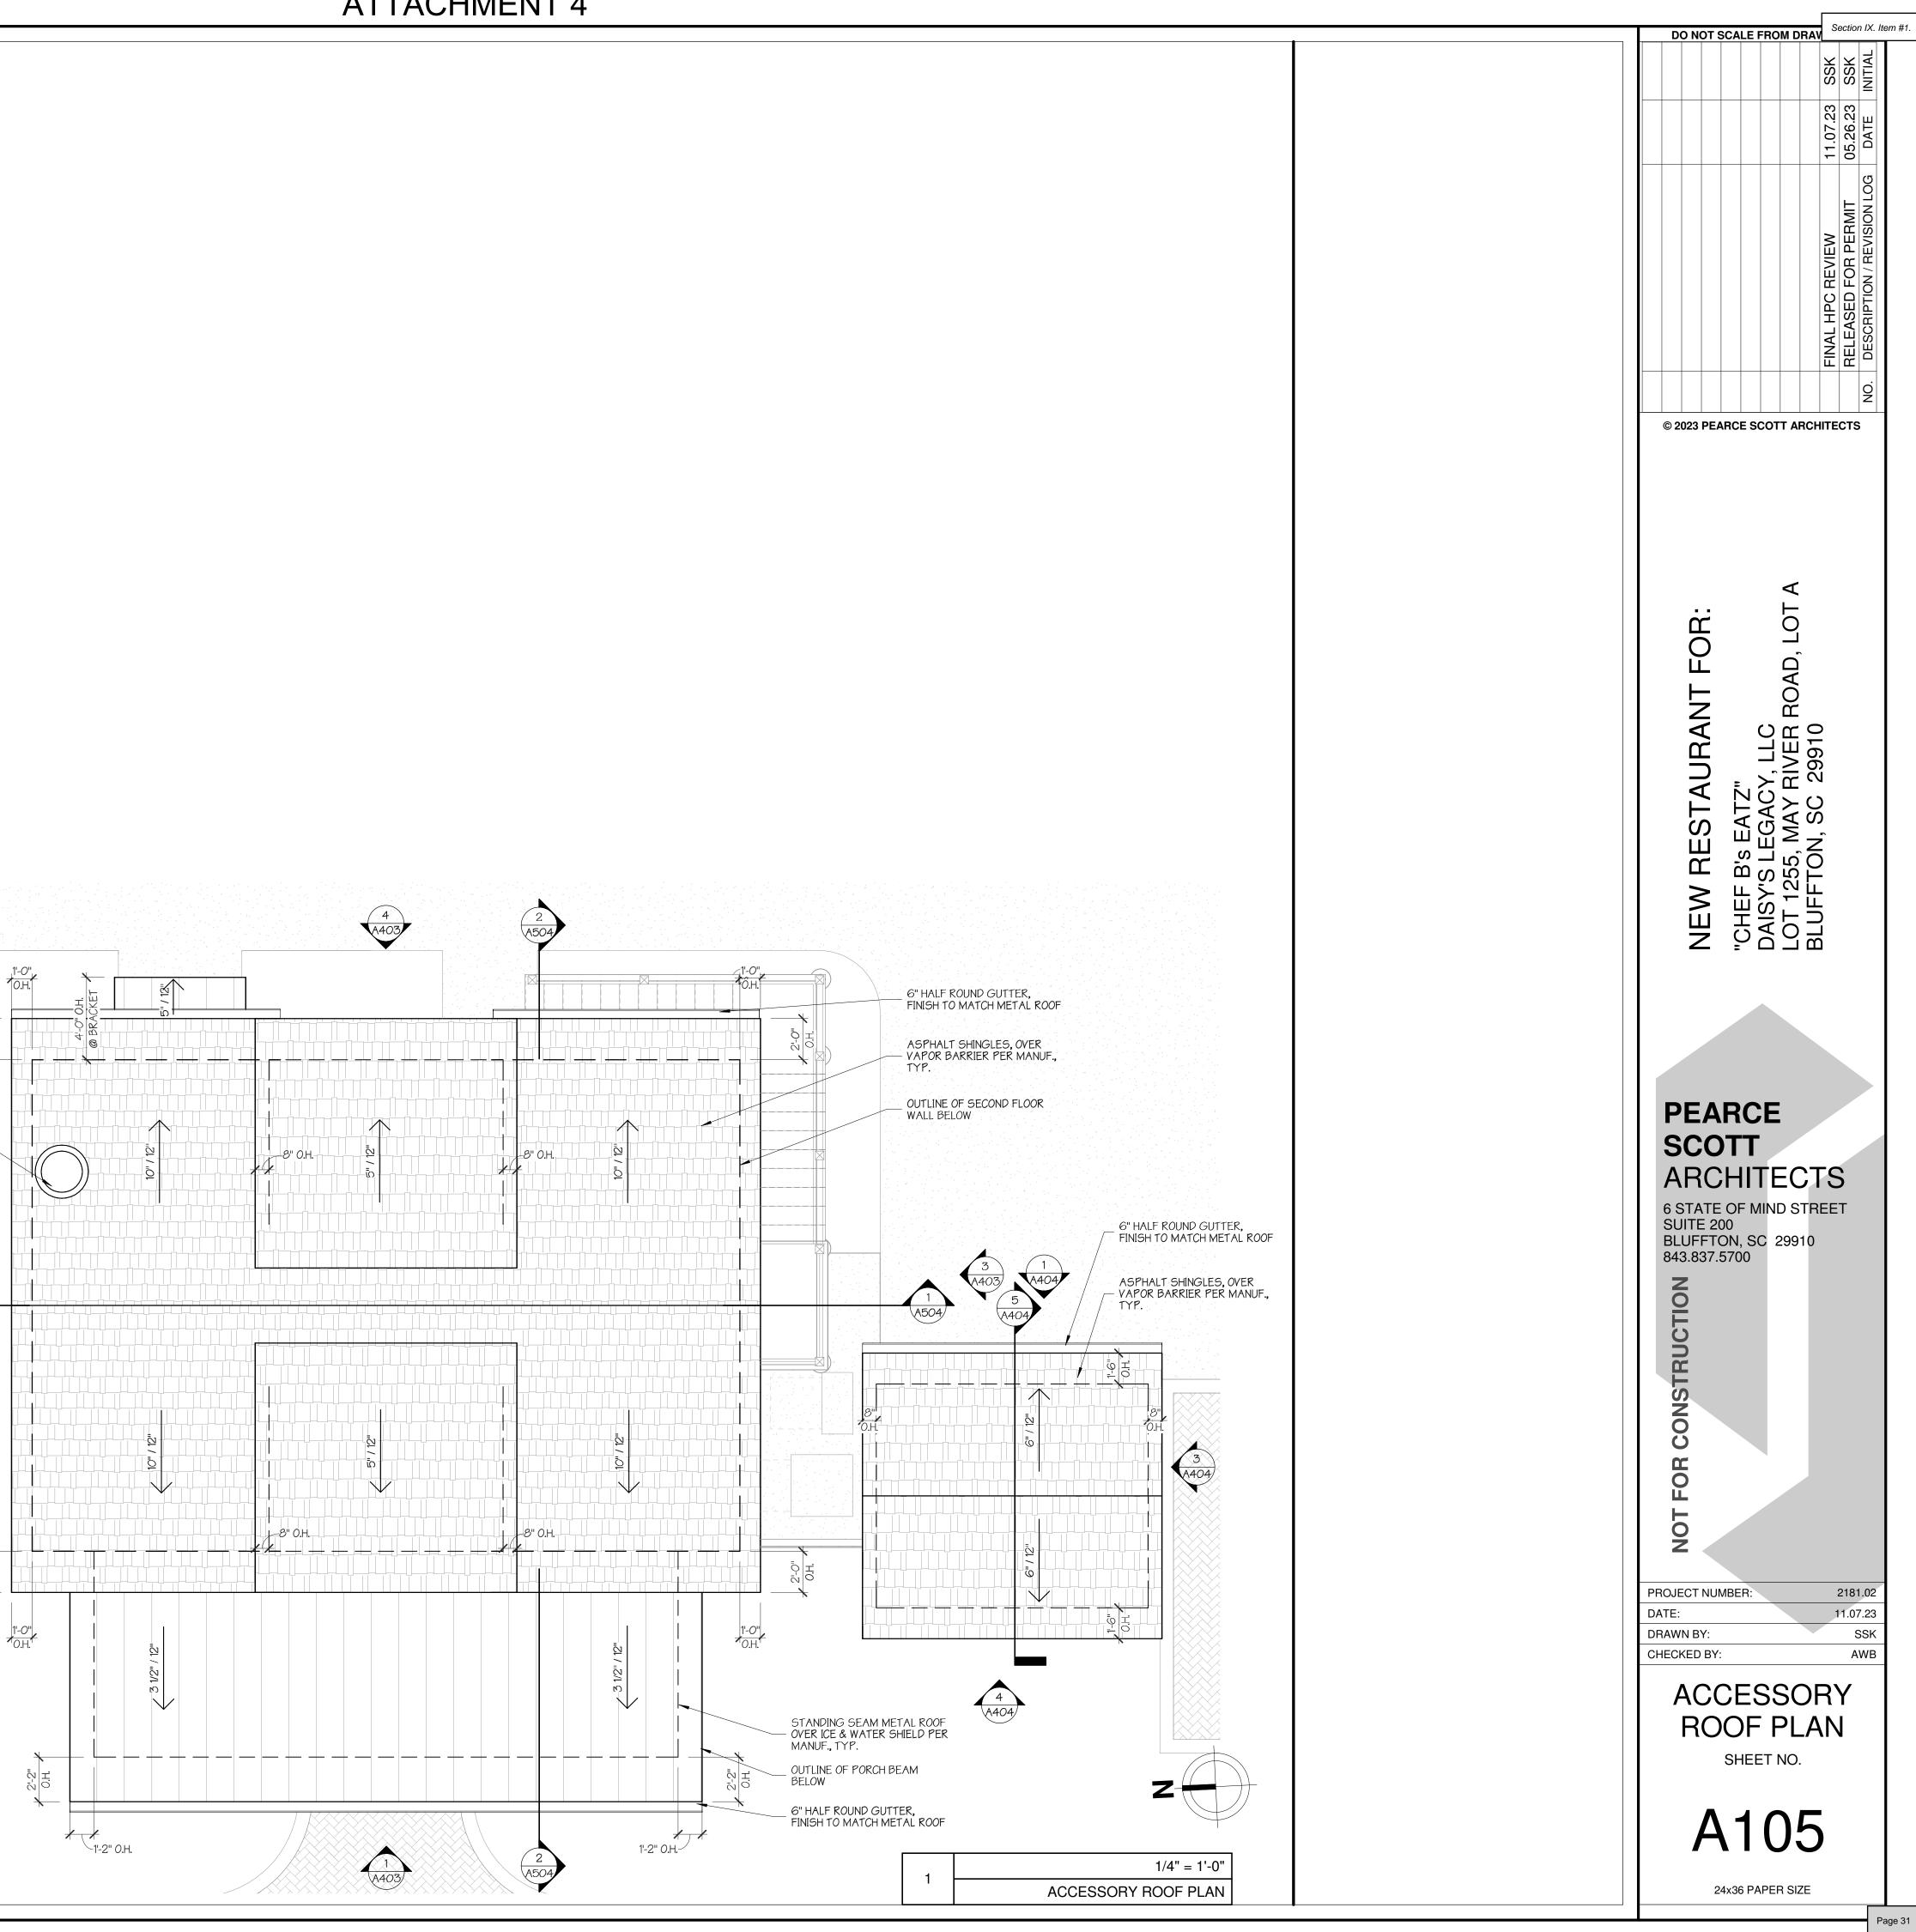

The two-story primary structure is a forward-facing gable roof. It features a one-story shed roofed porch which wraps the front and left elevation. There are six dormers on the left elevation and a porch under a balcony containing service items on the rear elevation. The Right elevation has a service yard, exterior stair access to the second story, and kitchen hoods on the roof towards the rear of the structure. It features Hardie board and batten walls, standing seam metal roofs on the porches and asphalt shingles on the primary mass. The Carriage House, which has a forward-facing gable roof with shed dormers on either side, features the same materials as the primary structure, a shed roofed porch on the left elevation, an exterior stair between the two buildings, and a kitchen hood on the right side of the roof towards the rear of the structure. The Garden Structure proposes a gable roof, corrugated metal siding to match the service yard area and asphalt shingles.