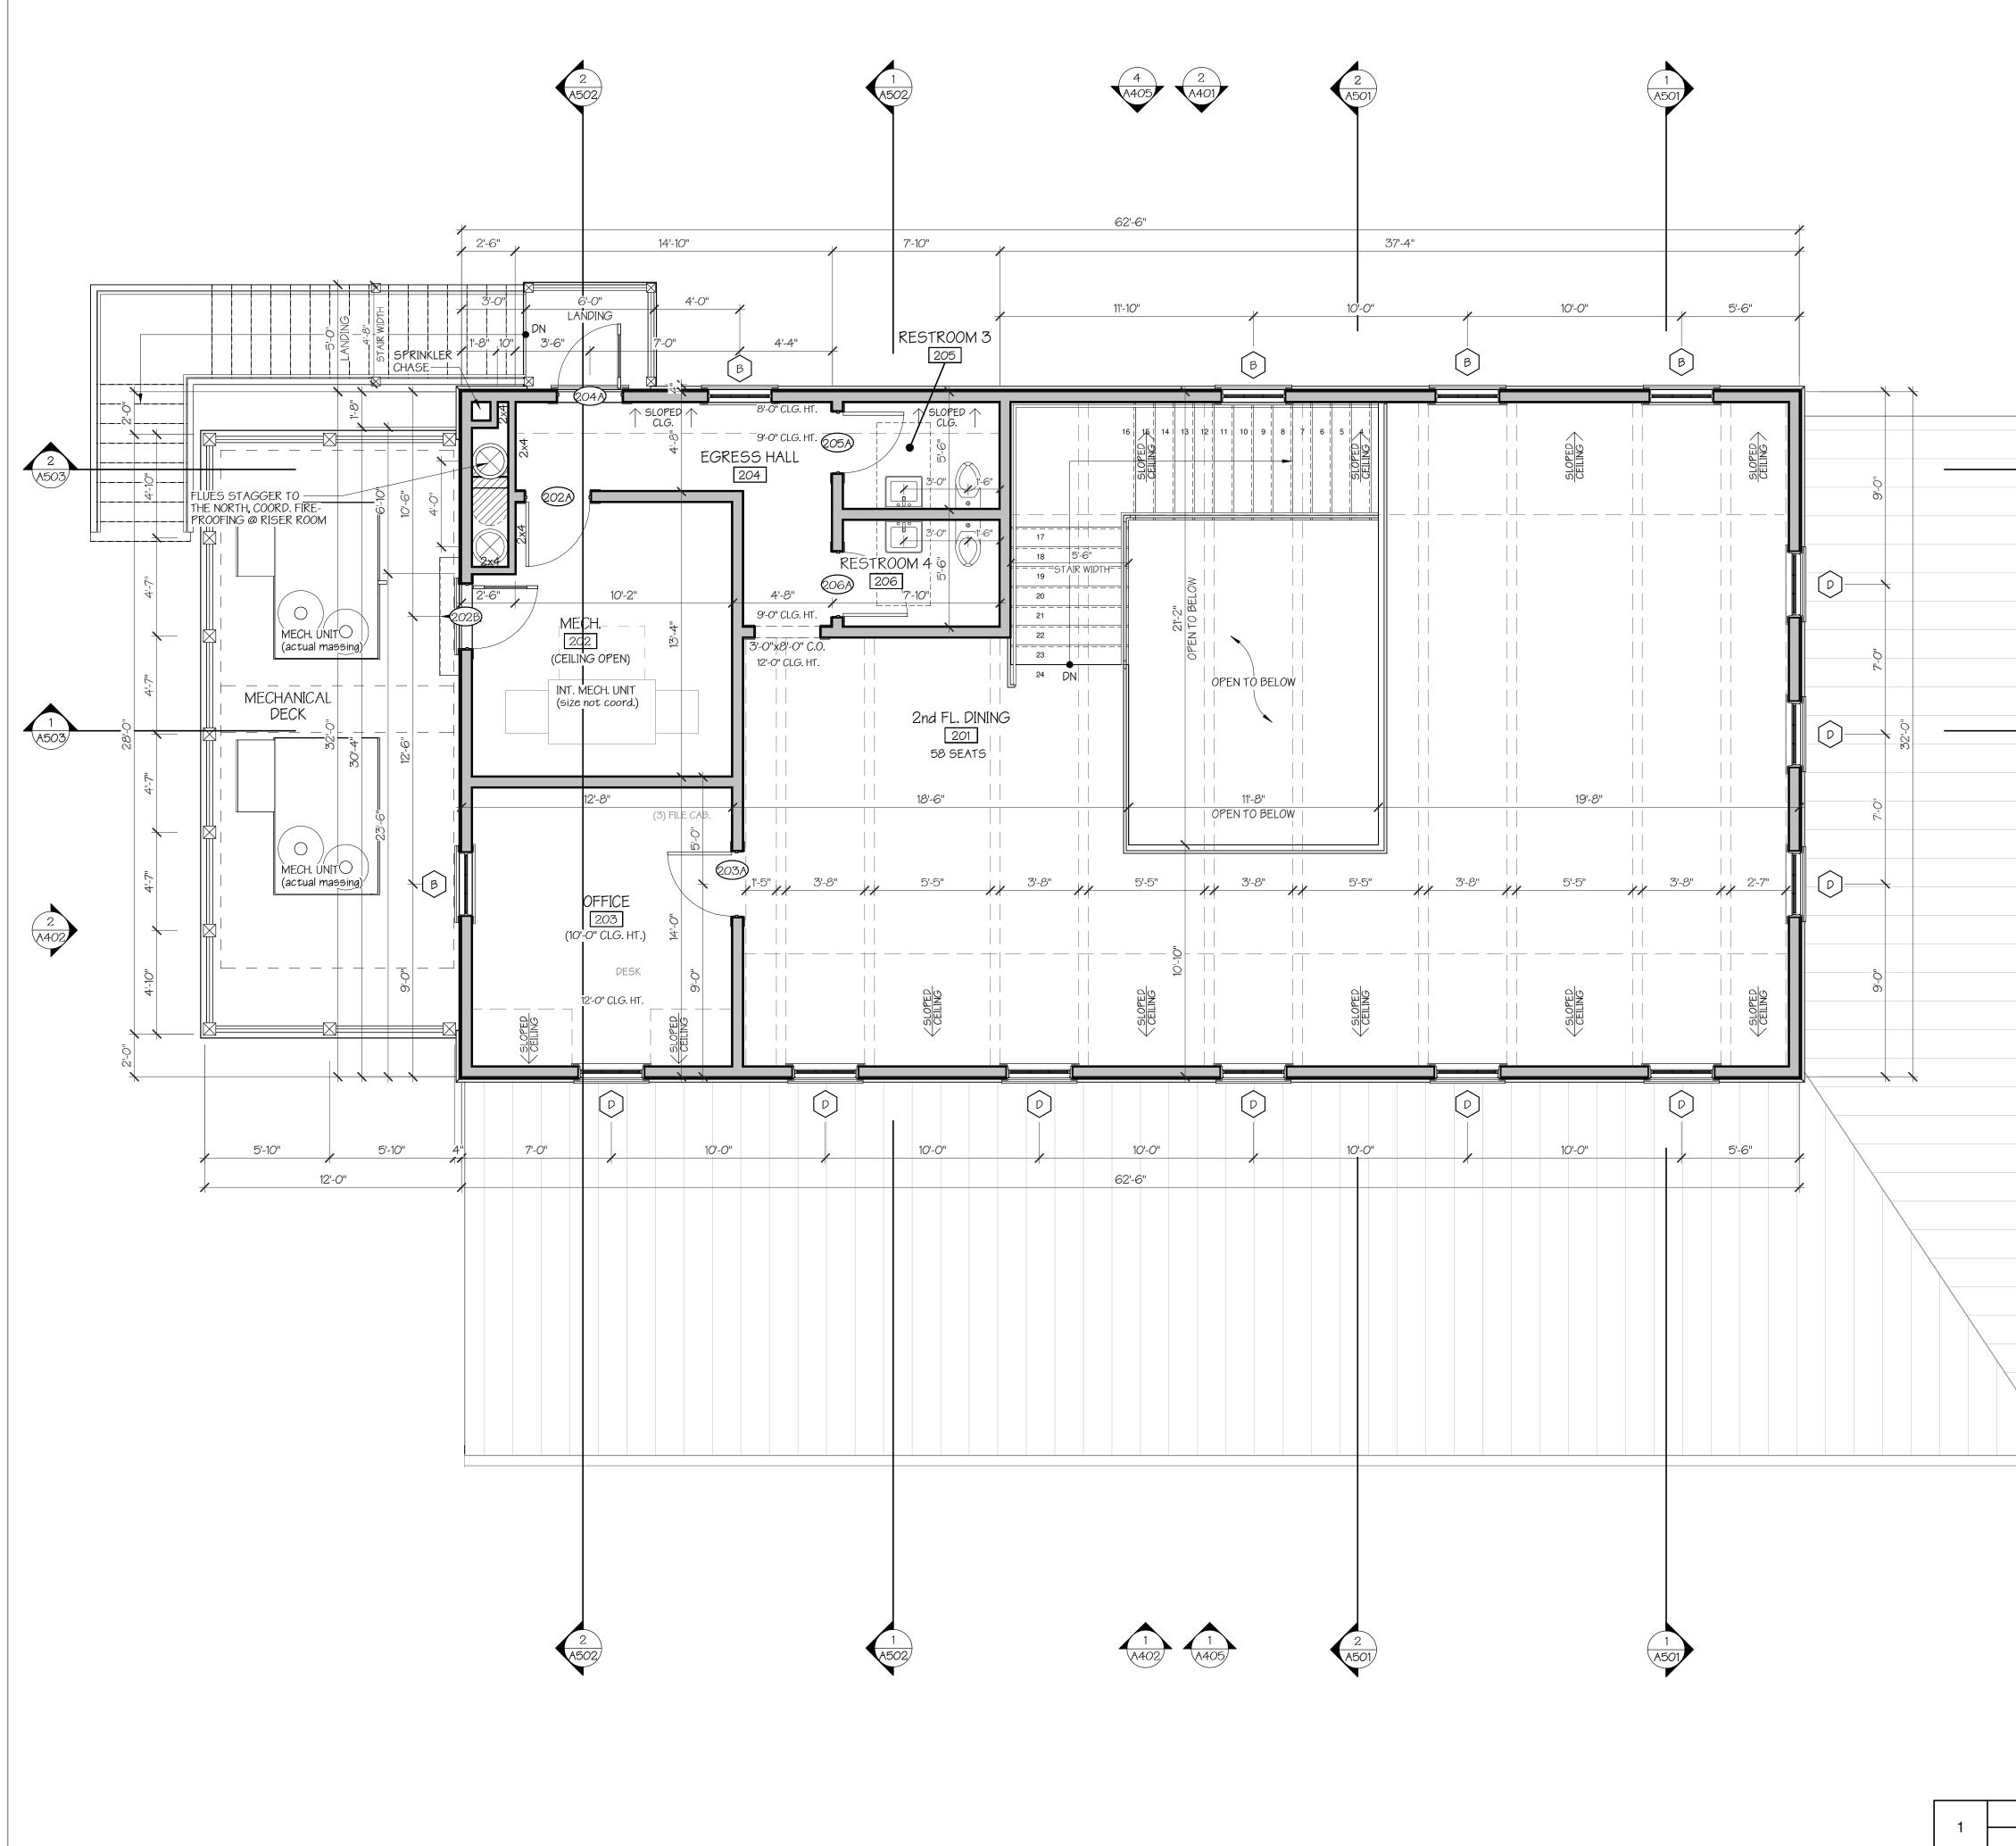

The main building will be the restaurant and the accessory building will have a bakery on the first floor and storage on the second floor. Parking will be provided on site.

The main building, Chef B's Eatz, will have a kitchen, bar, and dining area. The second floor will have additional dining, storage and an office. Customers will also be able to enjoy a generous porch for outdoor dining.

The accessory building will have 800 heated square feet (building footprint) on the first floor and 400 heated square feet on the second floor. The accessory building will be placed on a slab foundation that sits 6" above grade.

| AREA CALCULATIONS                                                   |                                               |  |  |
|---------------------------------------------------------------------|-----------------------------------------------|--|--|
| MA DAISY'S RESTAURANT                                               |                                               |  |  |
| FIRST FLOOR HEATED:<br><u>SECOND FLOOR HEATED:</u><br>TOTAL HEATED: | 2,000 S.F.<br><u>1,517 S.F.</u><br>3,517 S.F. |  |  |
| FIRST FL. PORCHES:                                                  | 1,744 S.F.                                    |  |  |
| SECOND FL. MECH:                                                    | 155 S.F.                                      |  |  |
| UNDER ROOF:                                                         | 5 <b>,</b> 416 S.F.                           |  |  |
| ACCESSORY STRUCTURE                                                 |                                               |  |  |
| FIRST FLOOR HEATED:<br><u>SECOND FLOOR HEATED:</u><br>TOTAL HEATED: | 800 S.F.<br><u>400 S.F.</u><br>1,200 S.F.     |  |  |
| FIRST FL. PORCH:                                                    | 280 S.F.                                      |  |  |
| UNDER ROOF:                                                         | 1,480 S.F.                                    |  |  |
| GARDEN STRUCTURE:                                                   | 120 S.F.                                      |  |  |
| <u>OVERALL PROJECT</u><br>GROSS HEATED:<br>GROSS UNDER ROOF:        | 4,717 S.F.<br>7,016 S.F.                      |  |  |
| (checked 09/20/23 by SSK)                                           |                                               |  |  |

OCCUPANCY CALCULATIONS MA DAISY'S RESTAURANT A-2 TABLES+CHAIRS\*\*: 2**,**742 S.F. A-2 COMM. KITCHEN: 941 S.F. BUSINESS: 158 S.F. ACCESSORY STRUCTURE A-2 TABLES & CHAIRS\*\*: 204 S.F. A-2 STANDING SPACE: 183 S.F. A-2 COMM. KITCHEN: 510 S.F. STORAGE: 399 S.F. \*NOTE: OCCUPANCY CALCS. INCLUDE OUTDOOR SPACES COVERED BY A ROOF, PER CODE. (checked 09/07/23 by SSK)