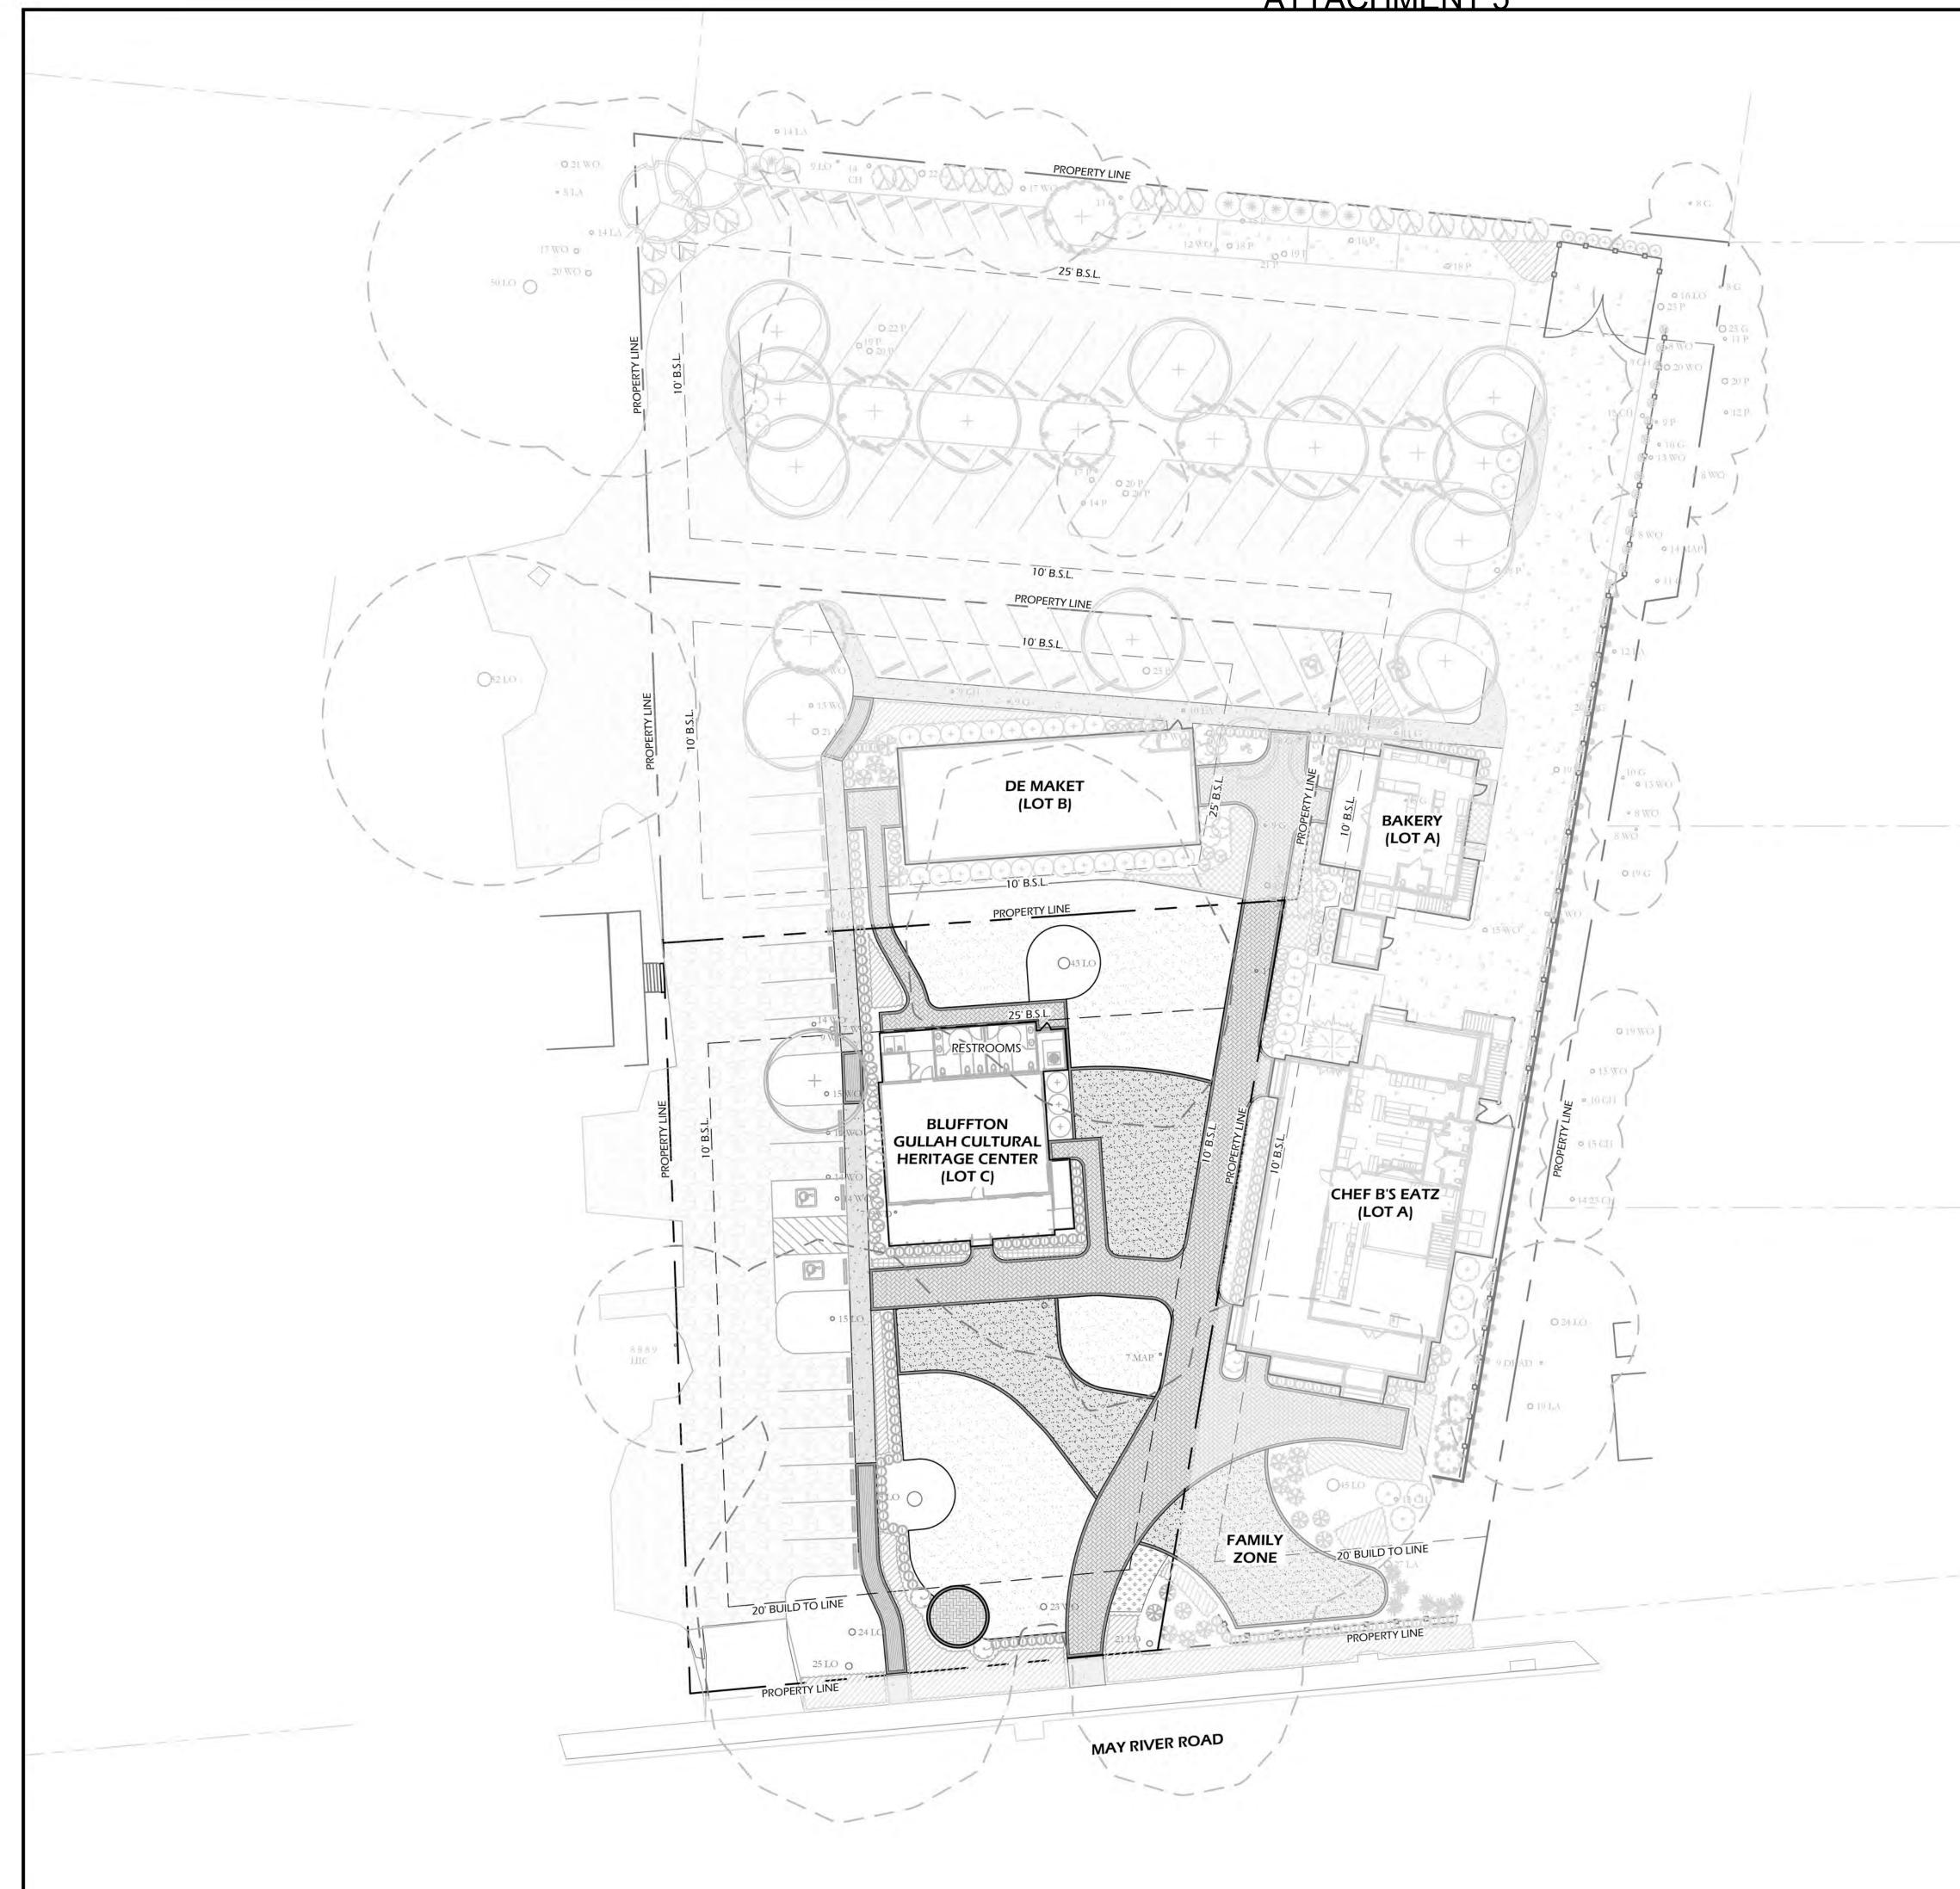

<u>APPLICATION REQUEST</u>: The Applicant, Pearce Scott Architects, on behalf of the owner, Billy Watterson, requests that the Historic Preservation Commission approve the following application:

 COFA-09-23-018501. A Certificate of Appropriateness to allow the construction of a new 3,517 SF 2-story restaurant building and a 1,200 SF restaurant Carriage House structure identified as Buildings 1 and 2 in the Ma Daisy's Porch Development Plan, on the parcel currently addressed as 1255 May River Road, in the Old Town Bluffton Historic District and zoned Neighborhood General – HD.

**INTRODUCTION:** The Applicant is proposing the construction of a commercial structure (restaurant use) building within the Old Town Bluffton Historic District. The proposed building, of approximately 3,517 SF, is reviewed as an Additional Building Type in accordance with the Neighborhood General-HD zoning district. In addition to the primary structure, the Applicant is proposing a Carriage House structure of approximately 1,200 SF, which will function as a bakery (restaurant use) and meets the design standards for a Carriage House Building Type, and a Garden Structure of 120 SF.

The two-story primary structure is a forward-facing gable roof. It features a one-story shed roofed porch which wraps the front and left elevation. There are six dormers on the left elevation and a porch under a balcony containing service items on the rear elevation. The Right elevation has a service yard, exterior stair access to the second story, and kitchen hoods on the roof towards the rear of the structure. It features Hardie board and batten walls, standing seam metal roofs on the porches and asphalt shingles on the primary mass. The Carriage House, which has a forward-facing gable roof with shed dormers on either side, features the same materials as the primary structure, a shed roofed porch on the left elevation, an exterior stair between the two buildings, and a kitchen hood on the right side of the roof towards the rear of the structure. The Garden Structure proposes a gable roof, corrugated metal siding to match the service yard area and asphalt shingles.

# **PROJECT DESCRIPTION**

This project is part of the Ma Daisy Devlopment Plan which includes a total of 3 adjacent properties. These properties will share outdoor spaces and some plumbing fixture requirements.

This lot includes a restaurant (primary) building and a bakery (accessory) building. The restaurant building will be sprinkled, the bakery will be un-sprinkled.