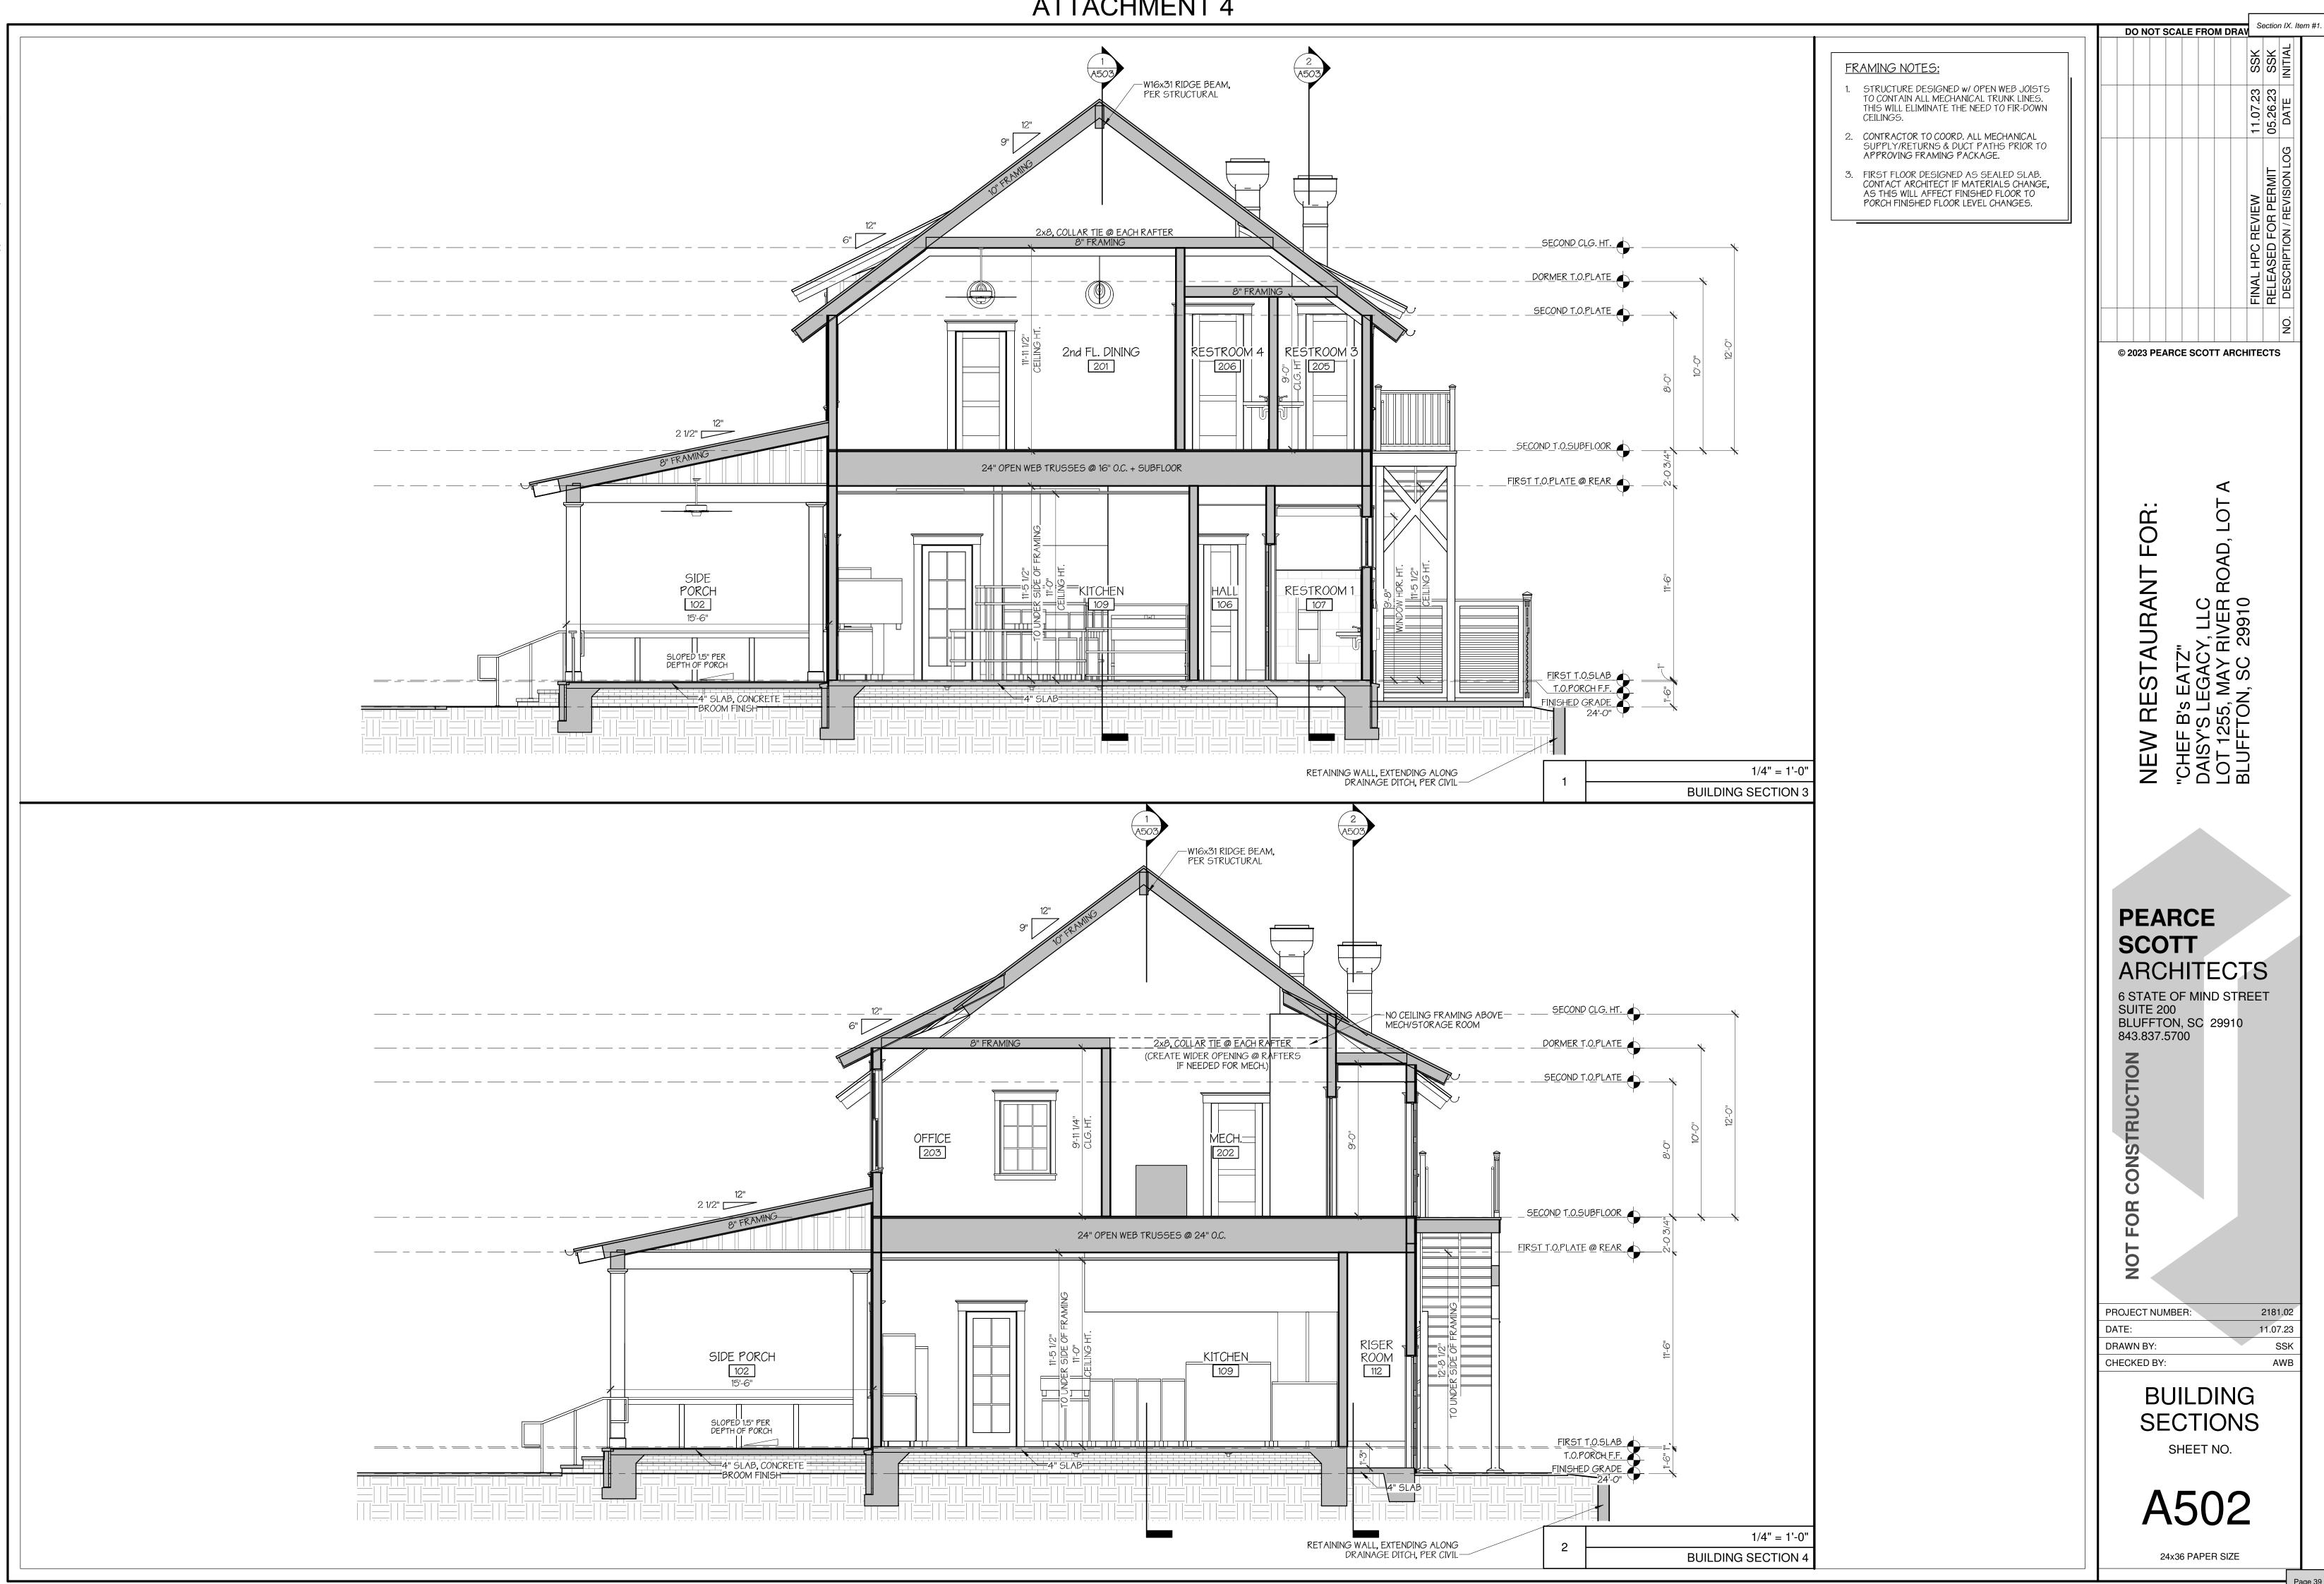

The two-story primary structure is a forward-facing gable roof. It features a one-story shed roofed porch which wraps the front and left elevation. There are six dormers on the left elevation and a porch under a balcony containing service items on the rear elevation. The Right elevation has a service yard, exterior stair access to the second story, and kitchen hoods on the roof towards the rear of the structure. It features Hardie board and batten walls, standing seam metal roofs on the porches and asphalt shingles on the primary mass. The Carriage House, which has a forward-facing gable roof with shed dormers on either side, features the same materials as the primary structure, a shed roofed porch on the left elevation, an exterior stair between the two buildings, and a kitchen hood on the right side of the roof towards the rear of the structure. The Garden Structure proposes a gable roof, corrugated metal siding to match the service yard area and asphalt shingles.

The main building will be the restaurant and the accessory building will have a bakery on the first floor and storage on the second floor. Parking will be provided on site.

The main building, Chef B's Eatz, will have a kitchen, bar, and dining area. The second floor will have additional dining, storage and an office. Customers will also be able to enjoy a generous porch for outdoor dining.

The accessory building will have 800 heated square feet (building footprint) on the first floor and 400 heated square feet on the second floor. The accessory building will be placed on a slab foundation that sits 6" above grade.

The façade of the accessory building will be board and batten with wood or hardie trim. The roof will be asphalt shingle. Columns will be made of wood. The previously approved design of the accessory building has not changed.