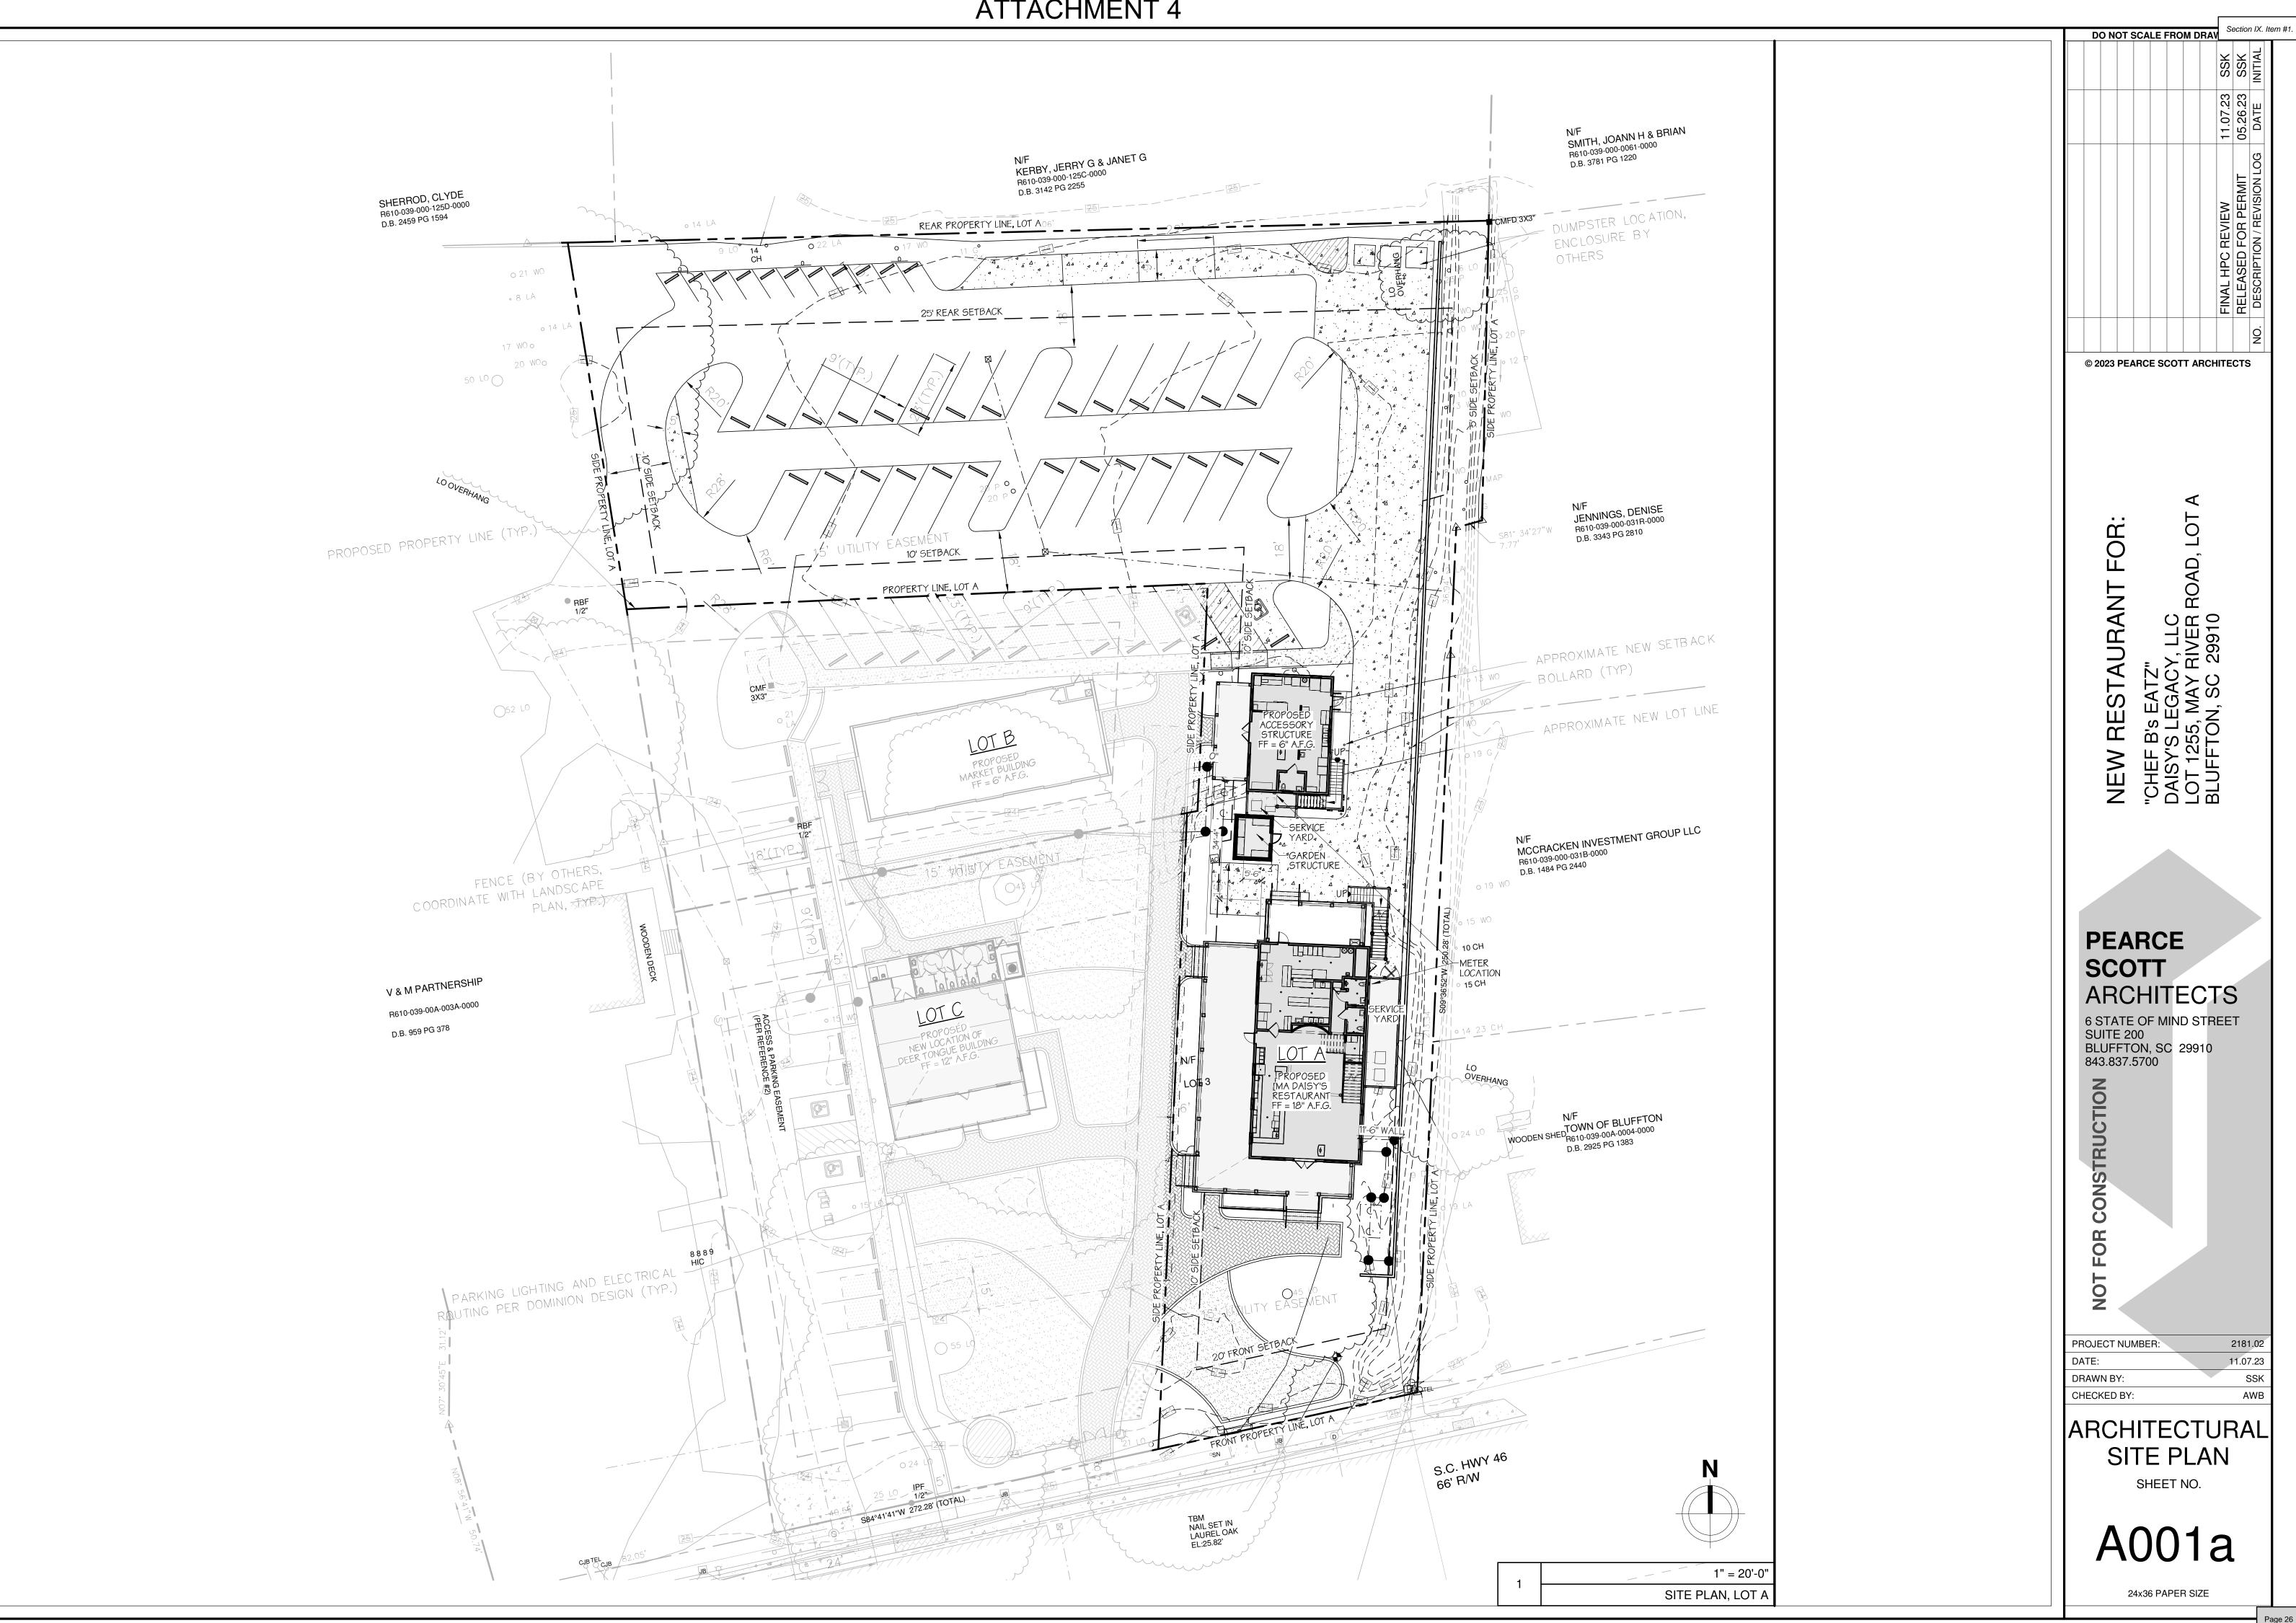

<u>APPLICATION REQUEST</u>: The Applicant, Pearce Scott Architects, on behalf of the owner, Billy Watterson, requests that the Historic Preservation Commission approve the following application:

 COFA-09-23-018501. A Certificate of Appropriateness to allow the construction of a new 3,517 SF 2-story restaurant building and a 1,200 SF restaurant Carriage House structure identified as Buildings 1 and 2 in the Ma Daisy's Porch Development Plan, on the parcel currently addressed as 1255 May River Road, in the Old Town Bluffton Historic District and zoned Neighborhood General – HD.

**INTRODUCTION:** The Applicant is proposing the construction of a commercial structure (restaurant use) building within the Old Town Bluffton Historic District. The proposed building, of approximately 3,517 SF, is reviewed as an Additional Building Type in accordance with the Neighborhood General-HD zoning district. In addition to the primary structure, the Applicant is proposing a Carriage House structure of approximately 1,200 SF, which will function as a bakery (restaurant use) and meets the design standards for a Carriage House Building Type, and a Garden Structure of 120 SF.

The two-story primary structure is a forward-facing gable roof. It features a one-story shed roofed porch which wraps the front and left elevation. There are six dormers on the left elevation and a porch under a balcony containing service items on the rear elevation. The Right elevation has a service yard, exterior stair access to the second story, and kitchen hoods on the roof towards the rear of the structure. It features Hardie board and batten walls, standing seam metal roofs on the porches and asphalt shingles on the primary mass. The Carriage House, which has a forward-facing gable roof with shed dormers on either side, features the same materials as the primary structure, a shed roofed porch on the left elevation, an exterior stair between the two buildings, and a kitchen hood on the right side of the roof towards the rear of the structure. The Garden Structure proposes a gable roof, corrugated metal siding to match the service yard area and asphalt shingles.

| 1. DESIGN REVIEW                      | V PHASE                                                                                                        |                                                | CONCEPTUAL REVIEW            | FINAL REVIEW                                                                                                     |  |  |
|---------------------------------------|----------------------------------------------------------------------------------------------------------------|------------------------------------------------|------------------------------|------------------------------------------------------------------------------------------------------------------|--|--|
| Identification of Prop                | osed Building T                                                                                                | ype (as defined i                              | n Article 5): Additional bui | ilding type                                                                                                      |  |  |
| Building Setbacks                     | Front: 10-20                                                                                                   | Rear:25                                        | Rt. Side: 10                 | Lt. Side: 10                                                                                                     |  |  |
| 3. BUILDING DATA                      |                                                                                                                |                                                |                              |                                                                                                                  |  |  |
| Building                              | (Main House, G                                                                                                 | <b>Fiption</b><br>Garage, Carriage<br>e, etc.) | Existing Square<br>Footage   | Proposed Square<br>Footage                                                                                       |  |  |
| Main Structure                        | Ma                                                                                                             | ain                                            | n/a                          | 3517                                                                                                             |  |  |
| Ancillary                             | C                                                                                                              | H                                              | n/a 1200                     |                                                                                                                  |  |  |
| Ancillary                             |                                                                                                                |                                                |                              |                                                                                                                  |  |  |
| 4. SITE COVERAGE                      | terrenter in the second se | te da la caracte                               |                              | ne a construction de la construcción |  |  |
| · · · · · · · · · · · · · · · · · · · | vious Coverag                                                                                                  | e                                              | Covera                       | age (SF)                                                                                                         |  |  |
| Building Footprint(s)                 |                                                                                                                |                                                | Main 2000 Accessory 800      |                                                                                                                  |  |  |
| Impervious Drive, Wa                  | alks & Paths                                                                                                   |                                                | 500                          |                                                                                                                  |  |  |
| Open/Covered Patios                   |                                                                                                                |                                                | Main 1717 Accessory 300      |                                                                                                                  |  |  |
| Α.ΤΟΤ                                 | AL IMPERVIOU                                                                                                   | JS COVERAGE                                    | 4985                         |                                                                                                                  |  |  |
|                                       | B.TOT                                                                                                          | AL SF OF LOT                                   | 44045                        |                                                                                                                  |  |  |
| % CC                                  | VERAGE OF L                                                                                                    | OT (A/B= %)                                    | 11.3%                        |                                                                                                                  |  |  |
| 5. BUILDING MATE                      | RIALS                                                                                                          |                                                |                              |                                                                                                                  |  |  |
| Building Element                      |                                                                                                                | Dimensions,<br>peration                        | Building Element             | Materials, Dimensions,<br>and Operation                                                                          |  |  |
| Foundation                            | Concrete Slat                                                                                                  | 0                                              | Columns                      | Wood                                                                                                             |  |  |
| Walls                                 | Hardie Board                                                                                                   | & Batten                                       | Windows                      | Clad                                                                                                             |  |  |
| Roof                                  | Asphalt Shing                                                                                                  | le / Standing Se                               | Doors                        | Metal Clad                                                                                                       |  |  |
| Chimney                               | n/a                                                                                                            |                                                | Shutters                     | n/a                                                                                                              |  |  |
| Trim                                  | Wood / Hardie                                                                                                  | e                                              | Skirting/Underpinning        | n/a                                                                                                              |  |  |
| Water table                           | n/a                                                                                                            |                                                | Cornice, Soffit, Frieze      | Wood / Hardie                                                                                                    |  |  |
| Corner board                          | Hardie                                                                                                         |                                                | Gutters                      | Metal                                                                                                            |  |  |
| Railings                              | Wood                                                                                                           |                                                | Garage Doors                 | n/a                                                                                                              |  |  |
| Balusters                             | n/a                                                                                                            |                                                |                              |                                                                                                                  |  |  |
| Handrails                             | Wood                                                                                                           |                                                | Green/Recycled Materials     |                                                                                                                  |  |  |

| PROJECT INFORMATION                                                                                                                                                       |                                                       |                         |  |  |  |  |
|---------------------------------------------------------------------------------------------------------------------------------------------------------------------------|-------------------------------------------------------|-------------------------|--|--|--|--|
| PROJECT .                                                                                                                                                                 | ANALYSIS                                              |                         |  |  |  |  |
| ZONING DISTRICT:                                                                                                                                                          | Neighborhood (                                        | General HD              |  |  |  |  |
| BUILDING TYPE:                                                                                                                                                            | BUILDING TYPE: Additional Building Type               |                         |  |  |  |  |
| USE OF PROPERTY:                                                                                                                                                          | Restauran                                             | Assembly,<br>t & Bakery |  |  |  |  |
| GROSS SITE AREA:                                                                                                                                                          | 2                                                     | 13 <b>,</b> 397 s.f.    |  |  |  |  |
| ** REFER TO LANDSCAPI<br>PARKING SUMMARY CA                                                                                                                               | E DRAWINGS F<br>LCULATIONS **                         | OR                      |  |  |  |  |
| FRONT, SOUTH BUILD-TO<br>(May River Road)<br>Requesting deviation p<br>parking conditions. Loc<br>at the same angle as p<br>this lot. This will allow<br>the tree canopy. | per site and<br>cating the build<br>previous building | 20'<br>ing<br>jon       |  |  |  |  |
| REAR, NORTH SETBACK:<br>(Parking Lot)                                                                                                                                     |                                                       | 25'                     |  |  |  |  |
| SIDE, EAST SETBACK:<br>(Ditch)                                                                                                                                            |                                                       | 5'                      |  |  |  |  |
| SIDE, WEST SETBACK:                                                                                                                                                       | SIDE, WEST SETBACK: 10'                               |                         |  |  |  |  |
| SITE ALLOWABLES:                                                                                                                                                          | ALLOW.:                                               | CURRENT:                |  |  |  |  |
| MIN. FINISH PAD ELEV .:                                                                                                                                                   |                                                       | 25.5' amsl              |  |  |  |  |
| MAX. BUILDING FT.PRINT:                                                                                                                                                   | 2 <b>,</b> 000 s.f.                                   | 2,000 s.f.              |  |  |  |  |
| MAX. BUILDING STORIES 1-2.5 Stories 2 Stories                                                                                                                             |                                                       |                         |  |  |  |  |
| (checked 09/02/22 by SSK)                                                                                                                                                 |                                                       |                         |  |  |  |  |

| AREA CALCULATIONS                                                   |                                               |  |  |
|---------------------------------------------------------------------|-----------------------------------------------|--|--|
| MA DAISY'S RESTAURANT                                               |                                               |  |  |
| FIRST FLOOR HEATED:<br><u>SECOND FLOOR HEATED:</u><br>TOTAL HEATED: | 2,000 S.F.<br><u>1,517 S.F.</u><br>3,517 S.F. |  |  |
| FIRST FL. PORCHES:                                                  | 1,744 S.F.                                    |  |  |
| SECOND FL. MECH:                                                    | 155 S.F.                                      |  |  |
| UNDER ROOF:                                                         | 5 <b>,</b> 416 S.F.                           |  |  |
| ACCESSORY STRUCTURE                                                 |                                               |  |  |
| FIRST FLOOR HEATED:<br><u>SECOND FLOOR HEATED:</u><br>TOTAL HEATED: | 800 S.F.<br><u>400 S.F.</u><br>1,200 S.F.     |  |  |
| FIRST FL. PORCH:                                                    | 280 S.F.                                      |  |  |
| UNDER ROOF:                                                         | 1,480 S.F.                                    |  |  |
| GARDEN STRUCTURE:                                                   | 120 S.F.                                      |  |  |
| <u>OVERALL PROJECT</u><br>GROSS HEATED:<br>GROSS UNDER ROOF:        | 4,717 S.F.<br>7,016 S.F.                      |  |  |
| (checked 09/20/23 by SSK)                                           |                                               |  |  |