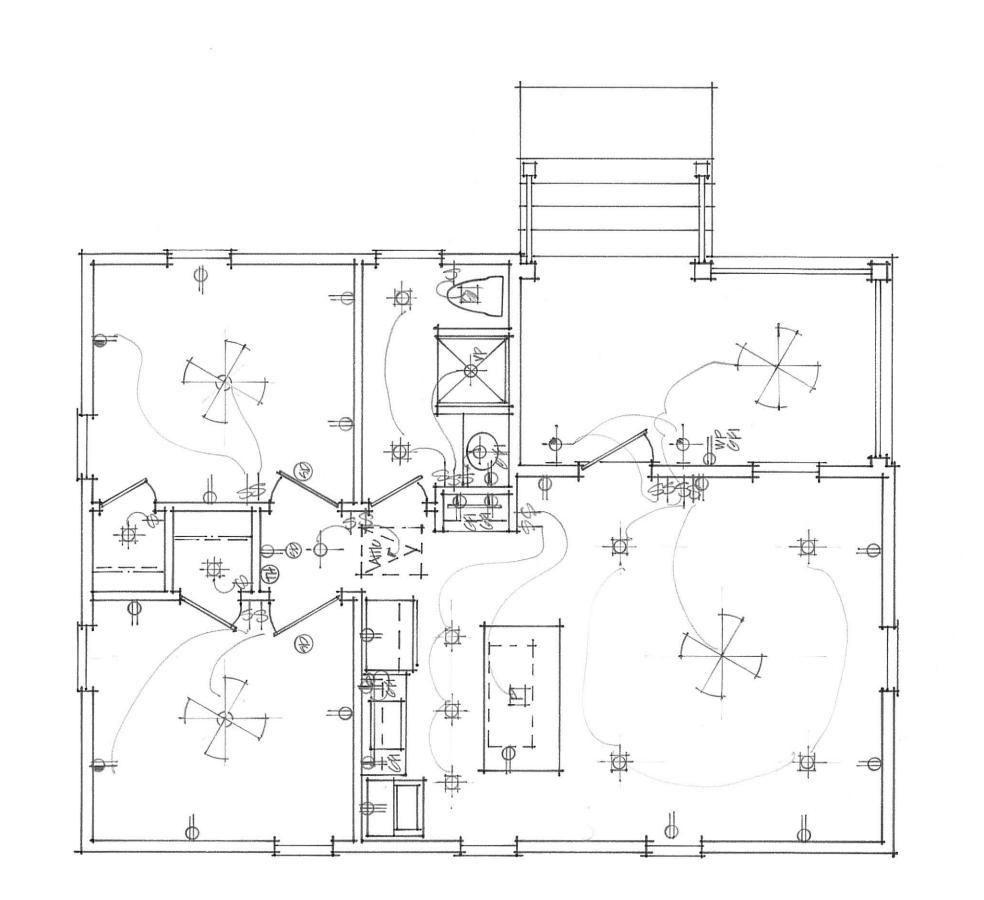

**INTRODUCTION:** The Applicant is proposing the construction of a commercial structure (restaurant use) building within the Old Town Bluffton Historic District. The proposed building, of approximately 3,517 SF, is reviewed as an Additional Building Type in accordance with the Neighborhood General-HD zoning district. In addition to the primary structure, the Applicant is proposing a Carriage House structure of approximately 1,200 SF, which will function as a bakery (restaurant use) and meets the design standards for a Carriage House Building Type, and a Garden Structure of 120 SF.

The two-story primary structure is a forward-facing gable roof. It features a one-story shed roofed porch which wraps the front and left elevation. There are six dormers on the left elevation and a porch under a balcony containing service items on the rear elevation. The Right elevation has a service yard, exterior stair access to the second story, and kitchen hoods on the roof towards the rear of the structure. It features Hardie board and batten walls, standing seam metal roofs on the porches and asphalt shingles on the primary mass. The Carriage House, which has a forward-facing gable roof with shed dormers on either side, features the same materials as the primary structure, a shed roofed porch on the left elevation, an exterior stair between the two buildings, and a kitchen hood on the right side of the roof towards the rear of the structure. The Garden Structure proposes a gable roof, corrugated metal siding to match the service yard area and asphalt shingles.

| 1. DESIGN REVIEW                      | V PHASE                                                                                                        |                                                | CONCEPTUAL REVIEW            | FINAL REVIEW                                                                                                     |  |  |
|---------------------------------------|----------------------------------------------------------------------------------------------------------------|------------------------------------------------|------------------------------|------------------------------------------------------------------------------------------------------------------|--|--|
| Identification of Prop                | osed Building T                                                                                                | ype (as defined i                              | n Article 5): Additional bui | ilding type                                                                                                      |  |  |
| Building Setbacks                     | Front: 10-20                                                                                                   | Rear:25                                        | Rt. Side: 10                 | Lt. Side: 10                                                                                                     |  |  |
| 3. BUILDING DATA                      |                                                                                                                |                                                |                              |                                                                                                                  |  |  |
| Building                              | (Main House, G                                                                                                 | <b>Fiption</b><br>Garage, Carriage<br>e, etc.) | Existing Square<br>Footage   | Proposed Square<br>Footage                                                                                       |  |  |
| Main Structure                        | Ma                                                                                                             | ain                                            | n/a                          | 3517                                                                                                             |  |  |
| Ancillary                             | C                                                                                                              | H                                              | n/a 1200                     |                                                                                                                  |  |  |
| Ancillary                             |                                                                                                                |                                                |                              |                                                                                                                  |  |  |
| 4. SITE COVERAGE                      | terrenter in the second se | te da la caracte                               |                              | ne a construction de la construcción |  |  |
| · · · · · · · · · · · · · · · · · · · | vious Coverag                                                                                                  | e                                              | Covera                       | age (SF)                                                                                                         |  |  |
| Building Footprint(s)                 |                                                                                                                |                                                | Main 2000 Accessory 800      |                                                                                                                  |  |  |
| Impervious Drive, Wa                  | alks & Paths                                                                                                   |                                                | 500                          |                                                                                                                  |  |  |
| Open/Covered Patios                   |                                                                                                                |                                                | Main 1717 Accessory 300      |                                                                                                                  |  |  |
| Α.ΤΟΤ                                 | AL IMPERVIOU                                                                                                   | JS COVERAGE                                    | 4985                         |                                                                                                                  |  |  |
|                                       | B.TOT                                                                                                          | AL SF OF LOT                                   | 44045                        |                                                                                                                  |  |  |
| % CC                                  | VERAGE OF L                                                                                                    | OT (A/B= %)                                    | 11.3%                        |                                                                                                                  |  |  |
| 5. BUILDING MATE                      | RIALS                                                                                                          |                                                |                              |                                                                                                                  |  |  |
| Building Element                      |                                                                                                                | Dimensions,<br>peration                        | Building Element             | Materials, Dimensions,<br>and Operation                                                                          |  |  |
| Foundation                            | Concrete Slat                                                                                                  | 0                                              | Columns                      | Wood                                                                                                             |  |  |
| Walls                                 | Hardie Board                                                                                                   | & Batten                                       | Windows                      | Clad                                                                                                             |  |  |
| Roof                                  | Asphalt Shing                                                                                                  | le / Standing Se                               | Doors                        | Metal Clad                                                                                                       |  |  |
| Chimney                               | n/a                                                                                                            |                                                | Shutters                     | n/a                                                                                                              |  |  |
| Trim                                  | Wood / Hardie                                                                                                  | e                                              | Skirting/Underpinning        | n/a                                                                                                              |  |  |
| Water table                           | n/a                                                                                                            |                                                | Cornice, Soffit, Frieze      | Wood / Hardie                                                                                                    |  |  |
| Corner board                          | Hardie                                                                                                         |                                                | Gutters                      | Metal                                                                                                            |  |  |
| Railings                              | Wood                                                                                                           |                                                | Garage Doors                 | n/a                                                                                                              |  |  |
| Balusters                             | n/a                                                                                                            |                                                |                              |                                                                                                                  |  |  |
| Handrails                             | Wood                                                                                                           |                                                | Green/Recycled Materials     |                                                                                                                  |  |  |