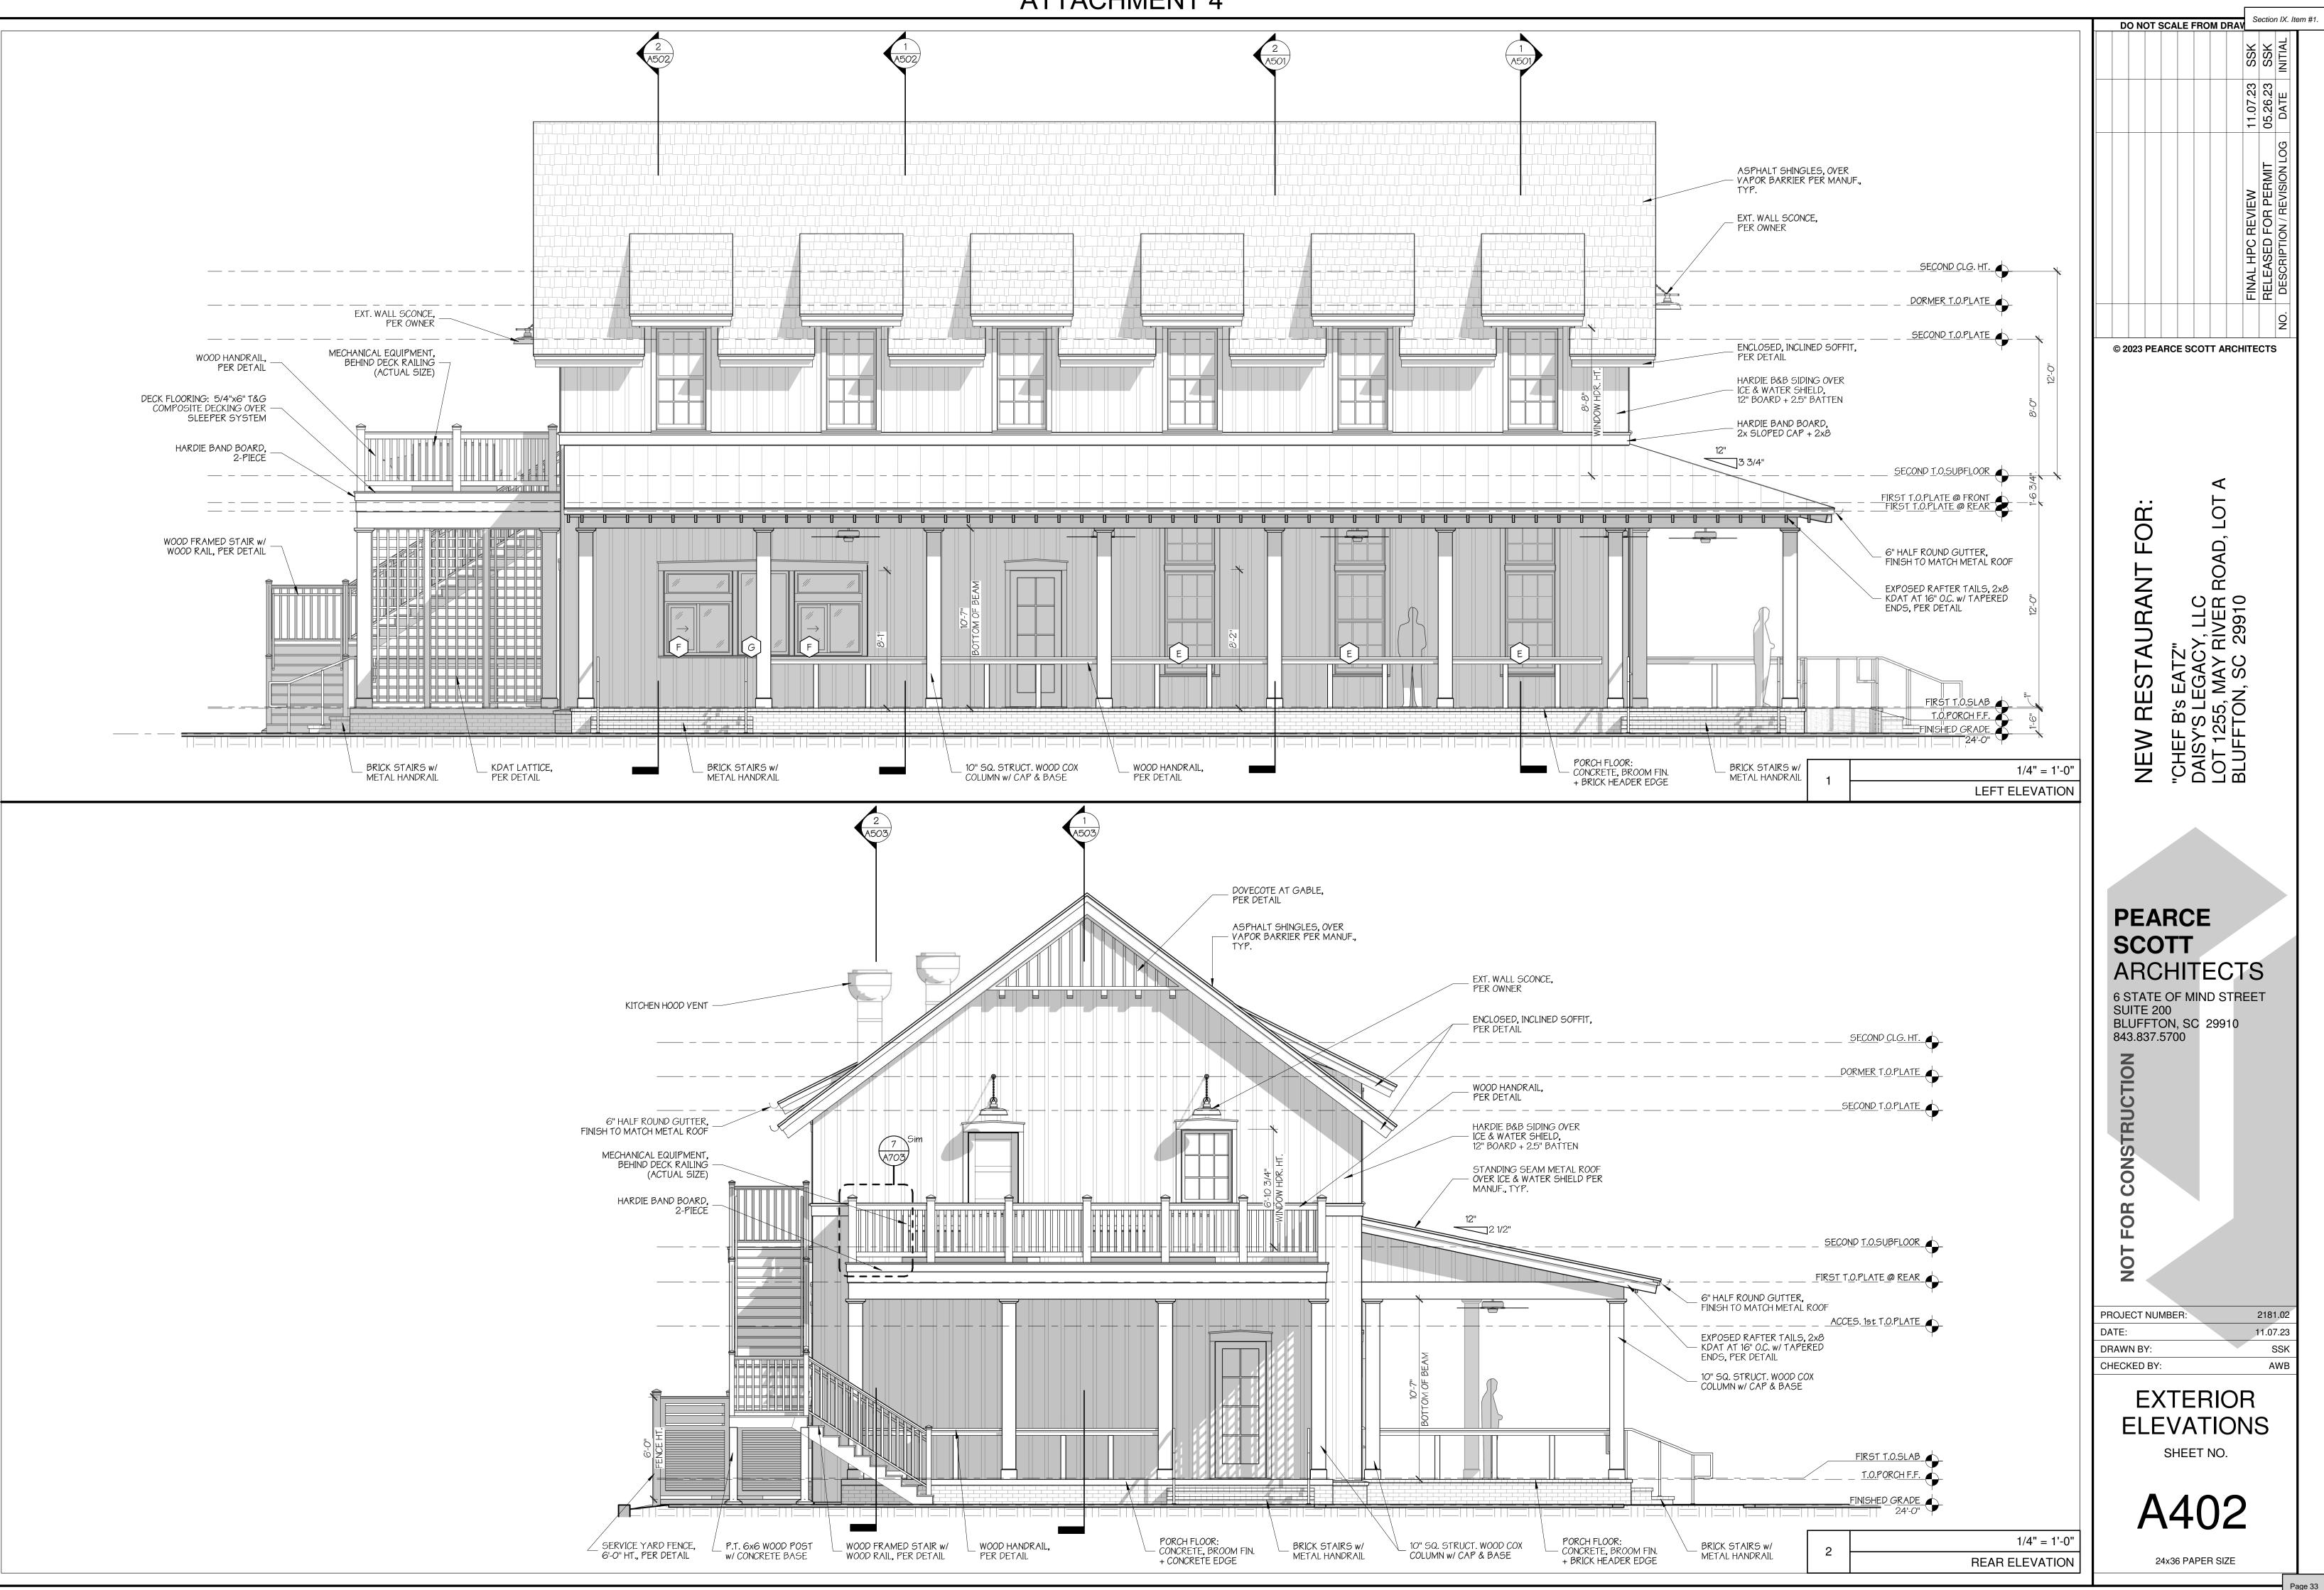

The two-story primary structure is a forward-facing gable roof. It features a one-story shed roofed porch which wraps the front and left elevation. There are six dormers on the left elevation and a porch under a balcony containing service items on the rear elevation. The Right elevation has a service yard, exterior stair access to the second story, and kitchen hoods on the roof towards the rear of the structure. It features Hardie board and batten walls, standing seam metal roofs on the porches and asphalt shingles on the primary mass. The Carriage House, which has a forward-facing gable roof with shed dormers on either side, features the same materials as the primary structure, a shed roofed porch on the left elevation, an exterior stair between the two buildings, and a kitchen hood on the right side of the roof towards the rear of the structure. The Garden Structure proposes a gable roof, corrugated metal siding to match the service yard area and asphalt shingles.

# **NEW RESTAURANT:**

CHEF B's EATZ 1255 May River Road, Lot A Final HPC Review - 11.07.23