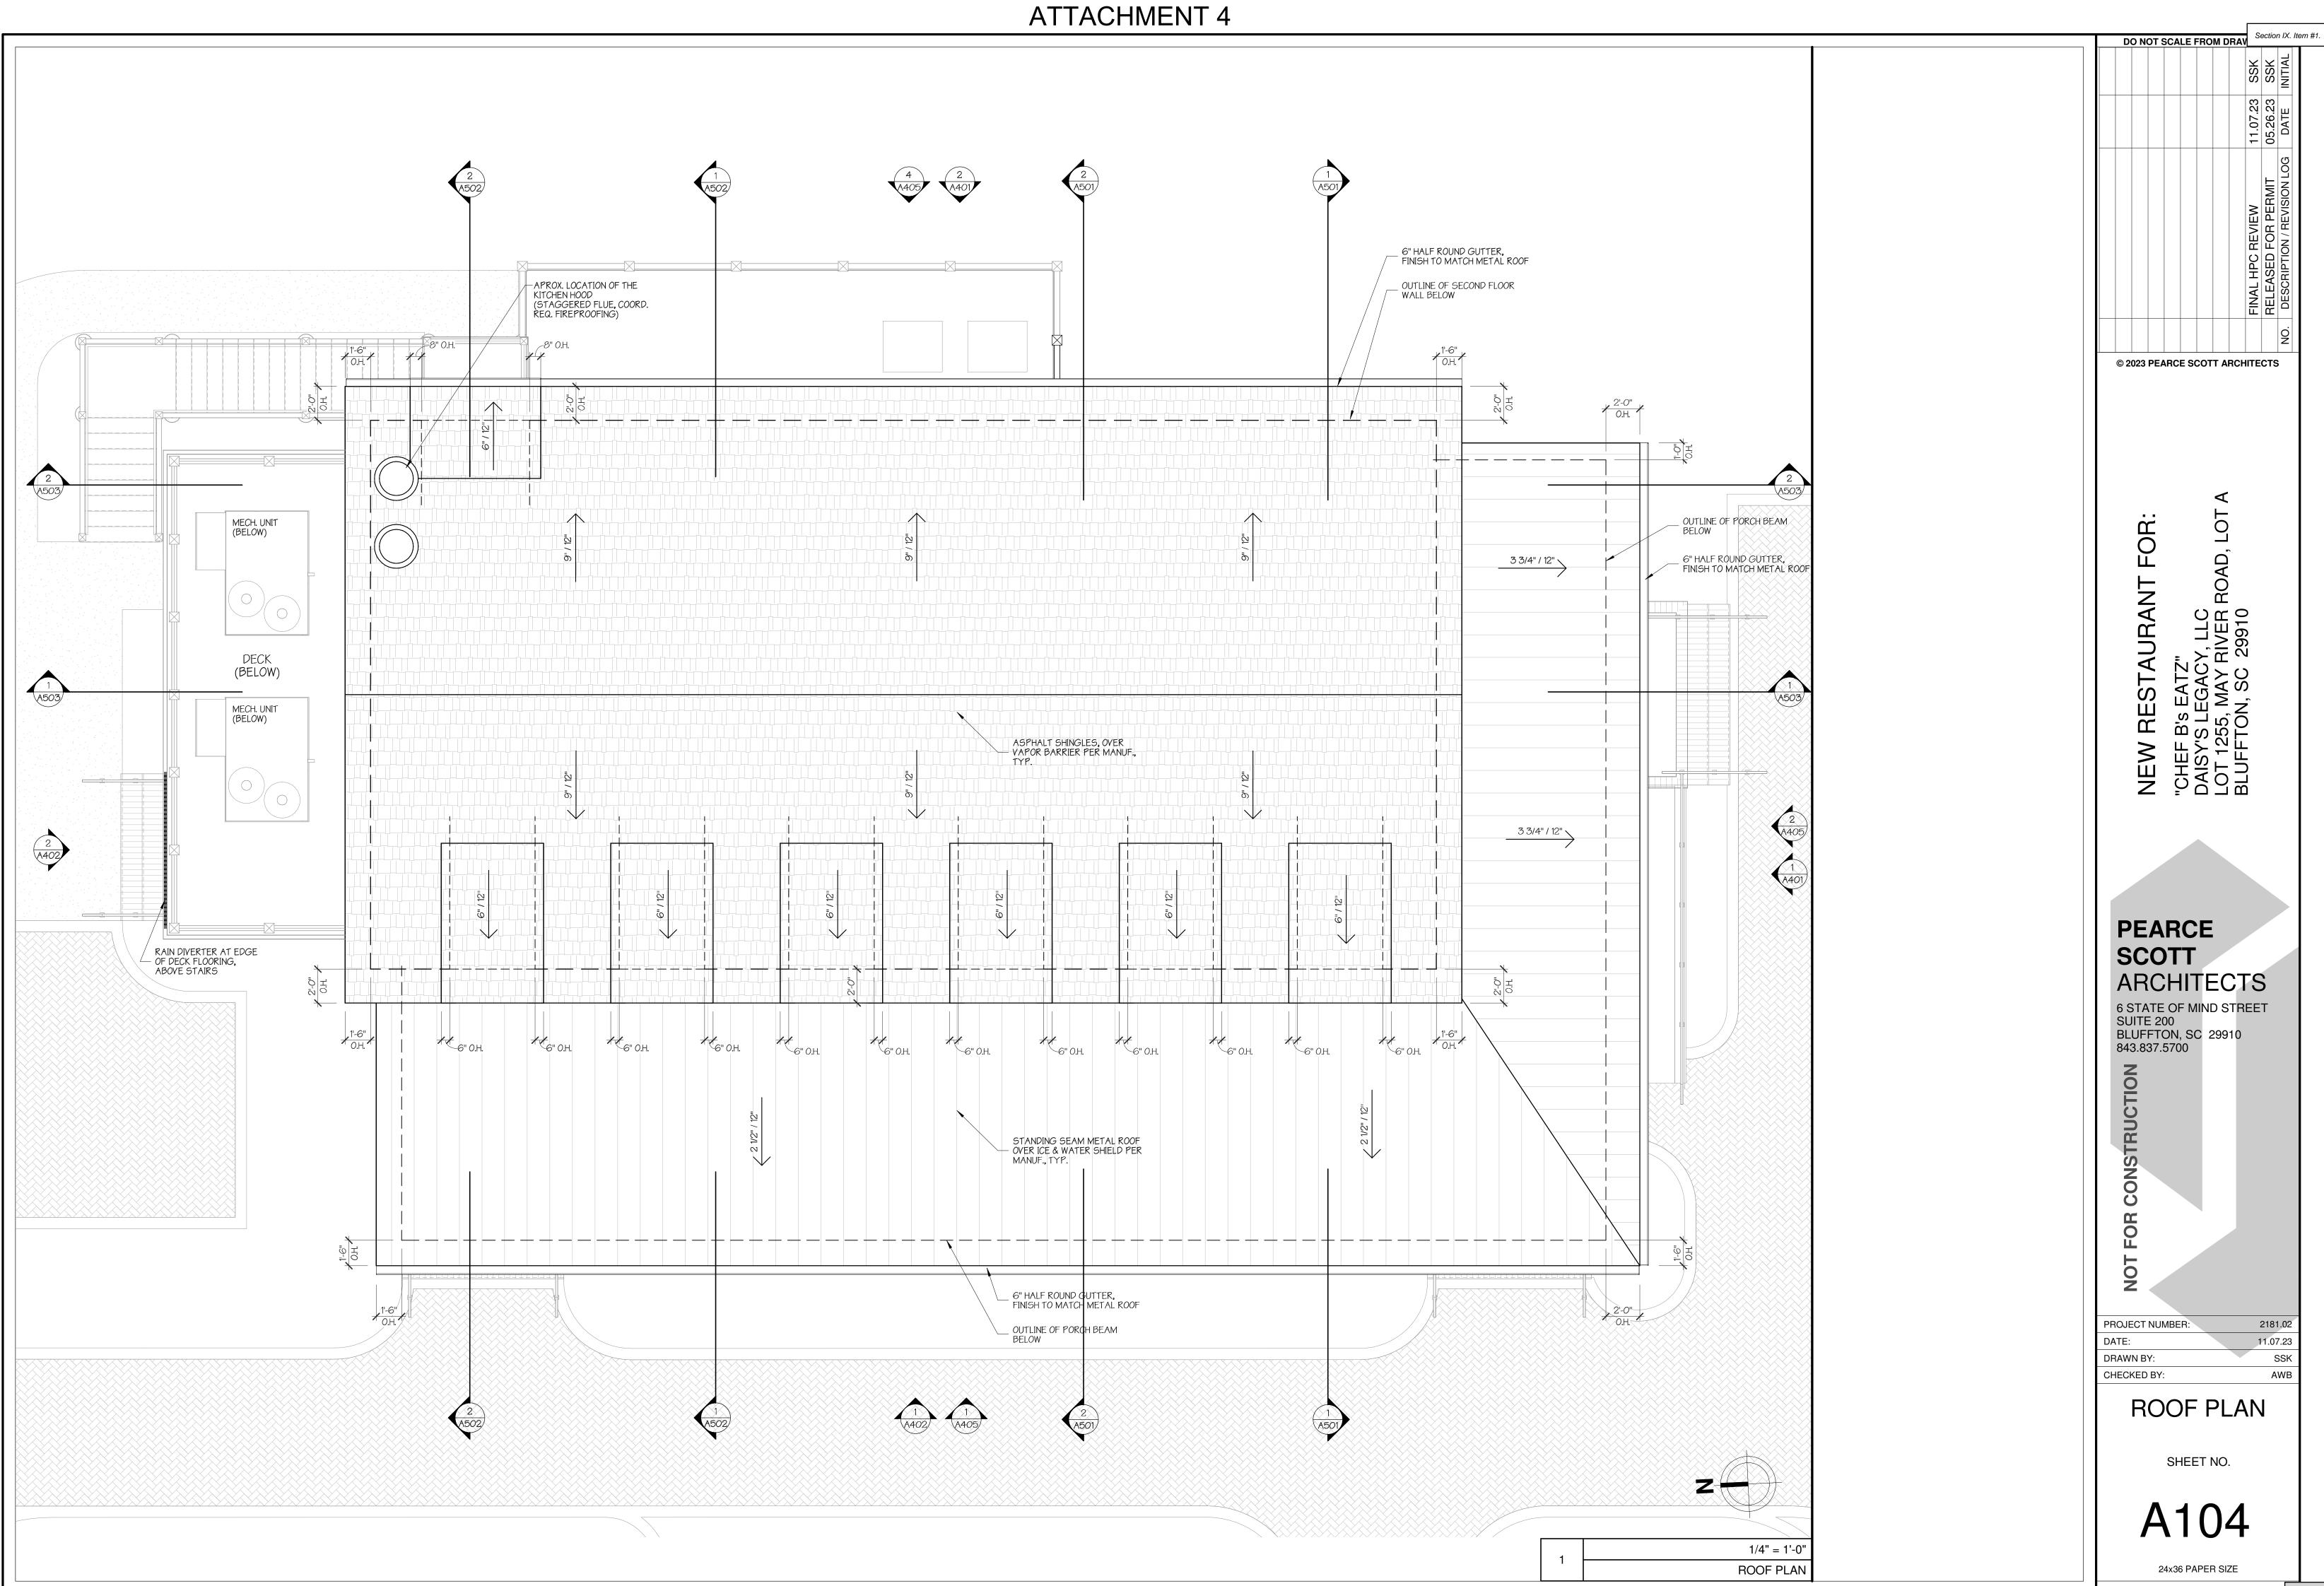

The two-story primary structure is a forward-facing gable roof. It features a one-story shed roofed porch which wraps the front and left elevation. There are six dormers on the left elevation and a porch under a balcony containing service items on the rear elevation. The Right elevation has a service yard, exterior stair access to the second story, and kitchen hoods on the roof towards the rear of the structure. It features Hardie board and batten walls, standing seam metal roofs on the porches and asphalt shingles on the primary mass. The Carriage House, which has a forward-facing gable roof with shed dormers on either side, features the same materials as the primary structure, a shed roofed porch on the left elevation, an exterior stair between the two buildings, and a kitchen hood on the right side of the roof towards the rear of the structure. The Garden Structure proposes a gable roof, corrugated metal siding to match the service yard area and asphalt shingles.

- b. *Finding*. The Old Town Master Plan initiatives also include the adoption of a form-based code that included architectural standards for structures located within the Old Town Bluffton Historic District. These standards are included in Article 5 of the UDO. The new construction proposed as part of this request will be in conformance with those standards if the conditions noted in item 3 of this Section are met.
- c. *Finding*. The Old Town Master Plan initiatives also promote preservation and protection of the legacy of the Old Town Bluffton Historic District through additions to the built environment which make Old Town more complete. The addition of the proposed commercial structure and Carriage House adds to the district as well as helps to provide completeness to the neighborhood and overall district.
- 3. <u>Section 3.18.3.C.</u> The application must be in conformance with applicable provisions provided in Article 5, Design Standards.
  - a. *Finding*. Town Staff finds that if the conditions noted below are met, the proposed addition will be in conformance with applicable provisions provided in Article 5:
    - Section .5.15.6.E.8 Chimneys, Roof Appurtenances, and Roof Penetrations. Roof penetrations for service elements, including but not limited to hood vents, sewer vents, and air vents, shall be located so that they either are not visible from the street or are concealed within an architectural feature. Where this is not possible, they shall match the color of the roof. The elevations must show the service platforms for the hood systems to ensure this requirement is met. The detail provided will be unable to service the hood systems on the main structure as currently configured. Further, to reduce the visual impact of the service platforms, guards are not required where restraint anchorage connector devices that comply with ANSI/ASSP Z359.1 are installed. Revise detail to include anchors rather than guard railings where possible.
    - Section 5.15.6.3.b. Permitted Configurations. Windows may be single-hung, double-hung, casement, industrial, tilt, or fixed frame in operation. Window F, in the Window Table, is proposed as a sliding window and must be revised to a permitted operation.