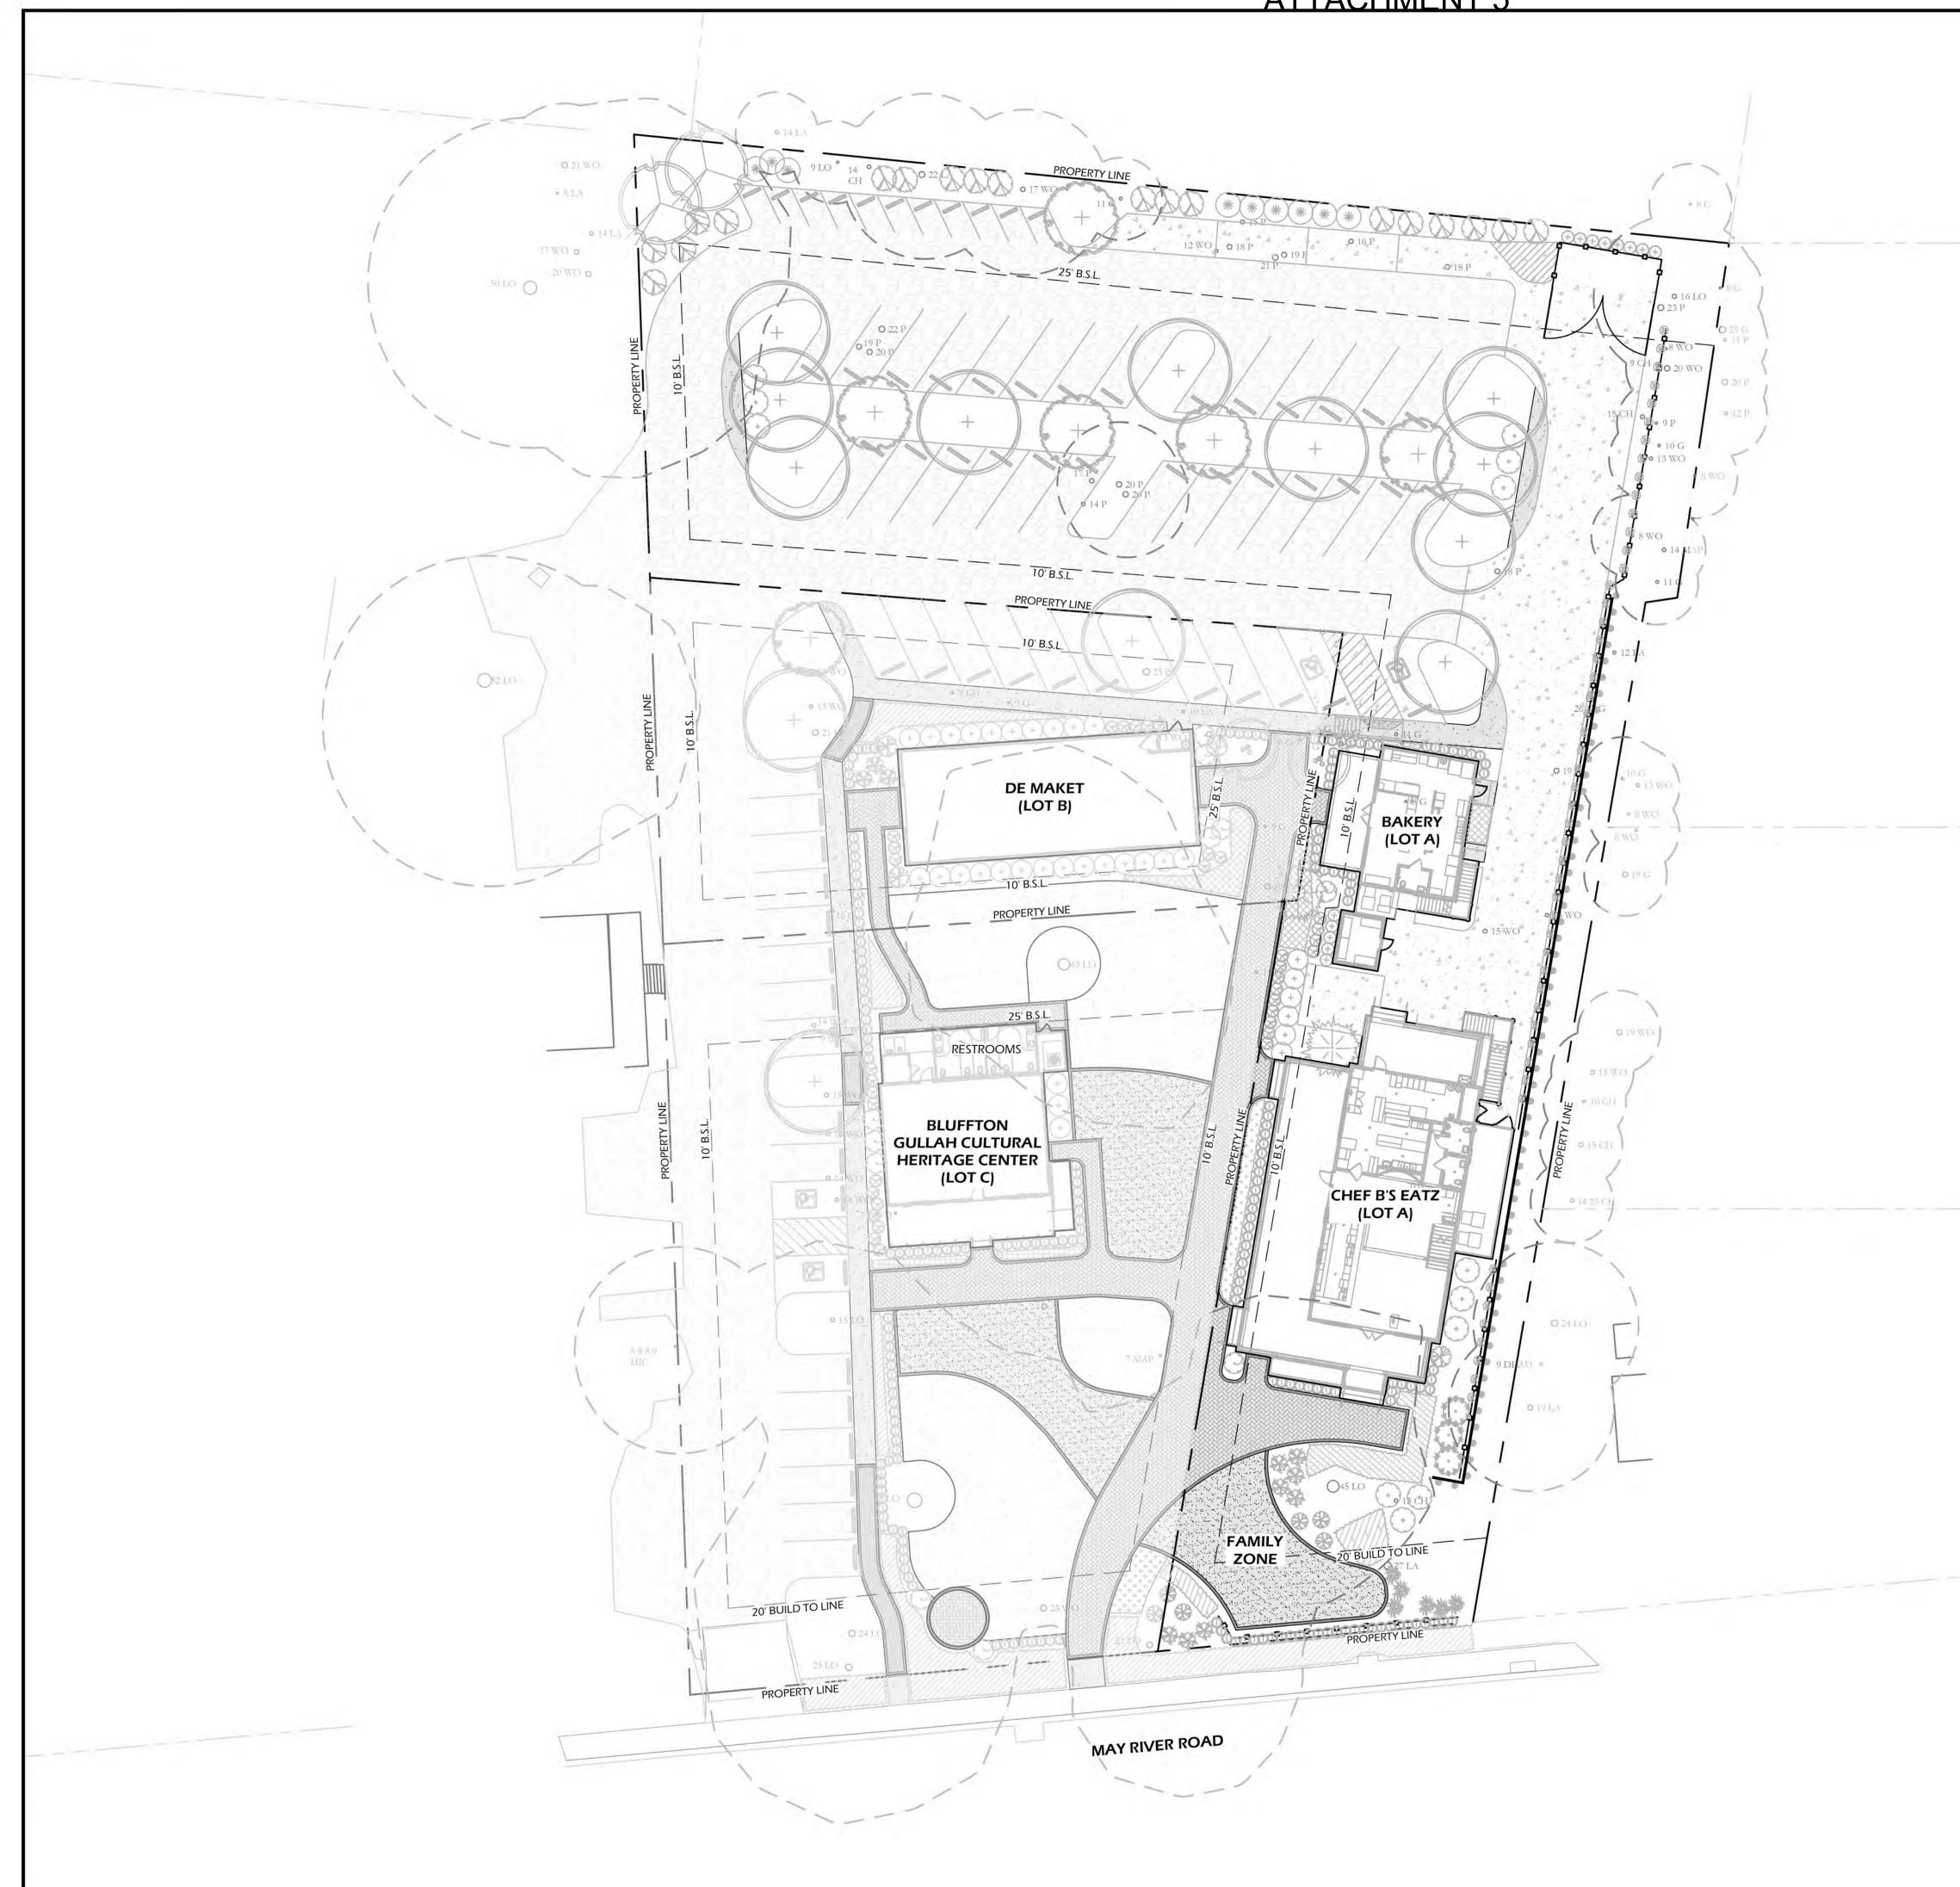

<u>APPLICATION REQUEST</u>: The Applicant, Pearce Scott Architects, on behalf of the owner, Billy Watterson, requests that the Historic Preservation Commission approve the following application:

 COFA-09-23-018501. A Certificate of Appropriateness to allow the construction of a new 3,517 SF 2-story restaurant building and a 1,200 SF restaurant Carriage House structure identified as Buildings 1 and 2 in the Ma Daisy's Porch Development Plan, on the parcel currently addressed as 1255 May River Road, in the Old Town Bluffton Historic District and zoned Neighborhood General – HD.

**INTRODUCTION:** The Applicant is proposing the construction of a commercial structure (restaurant use) building within the Old Town Bluffton Historic District. The proposed building, of approximately 3,517 SF, is reviewed as an Additional Building Type in accordance with the Neighborhood General-HD zoning district. In addition to the primary structure, the Applicant is proposing a Carriage House structure of approximately 1,200 SF, which will function as a bakery (restaurant use) and meets the design standards for a Carriage House Building Type, and a Garden Structure of 120 SF.

The two-story primary structure is a forward-facing gable roof. It features a one-story shed roofed porch which wraps the front and left elevation. There are six dormers on the left elevation and a porch under a balcony containing service items on the rear elevation. The Right elevation has a service yard, exterior stair access to the second story, and kitchen hoods on the roof towards the rear of the structure. It features Hardie board and batten walls, standing seam metal roofs on the porches and asphalt shingles on the primary mass. The Carriage House, which has a forward-facing gable roof with shed dormers on either side, features the same materials as the primary structure, a shed roofed porch on the left elevation, an exterior stair between the two buildings, and a kitchen hood on the right side of the roof towards the rear of the structure. The Garden Structure proposes a gable roof, corrugated metal siding to match the service yard area and asphalt shingles.

# **PROJECT DESCRIPTION**

This project is part of the Ma Daisy Devlopment Plan which includes a total of 3 adjacent properties. These properties will share outdoor spaces and some plumbing fixture requirements.

This lot includes a restaurant (primary) building and a bakery (accessory) building. The restaurant building will be sprinkled, the bakery will be un-sprinkled.