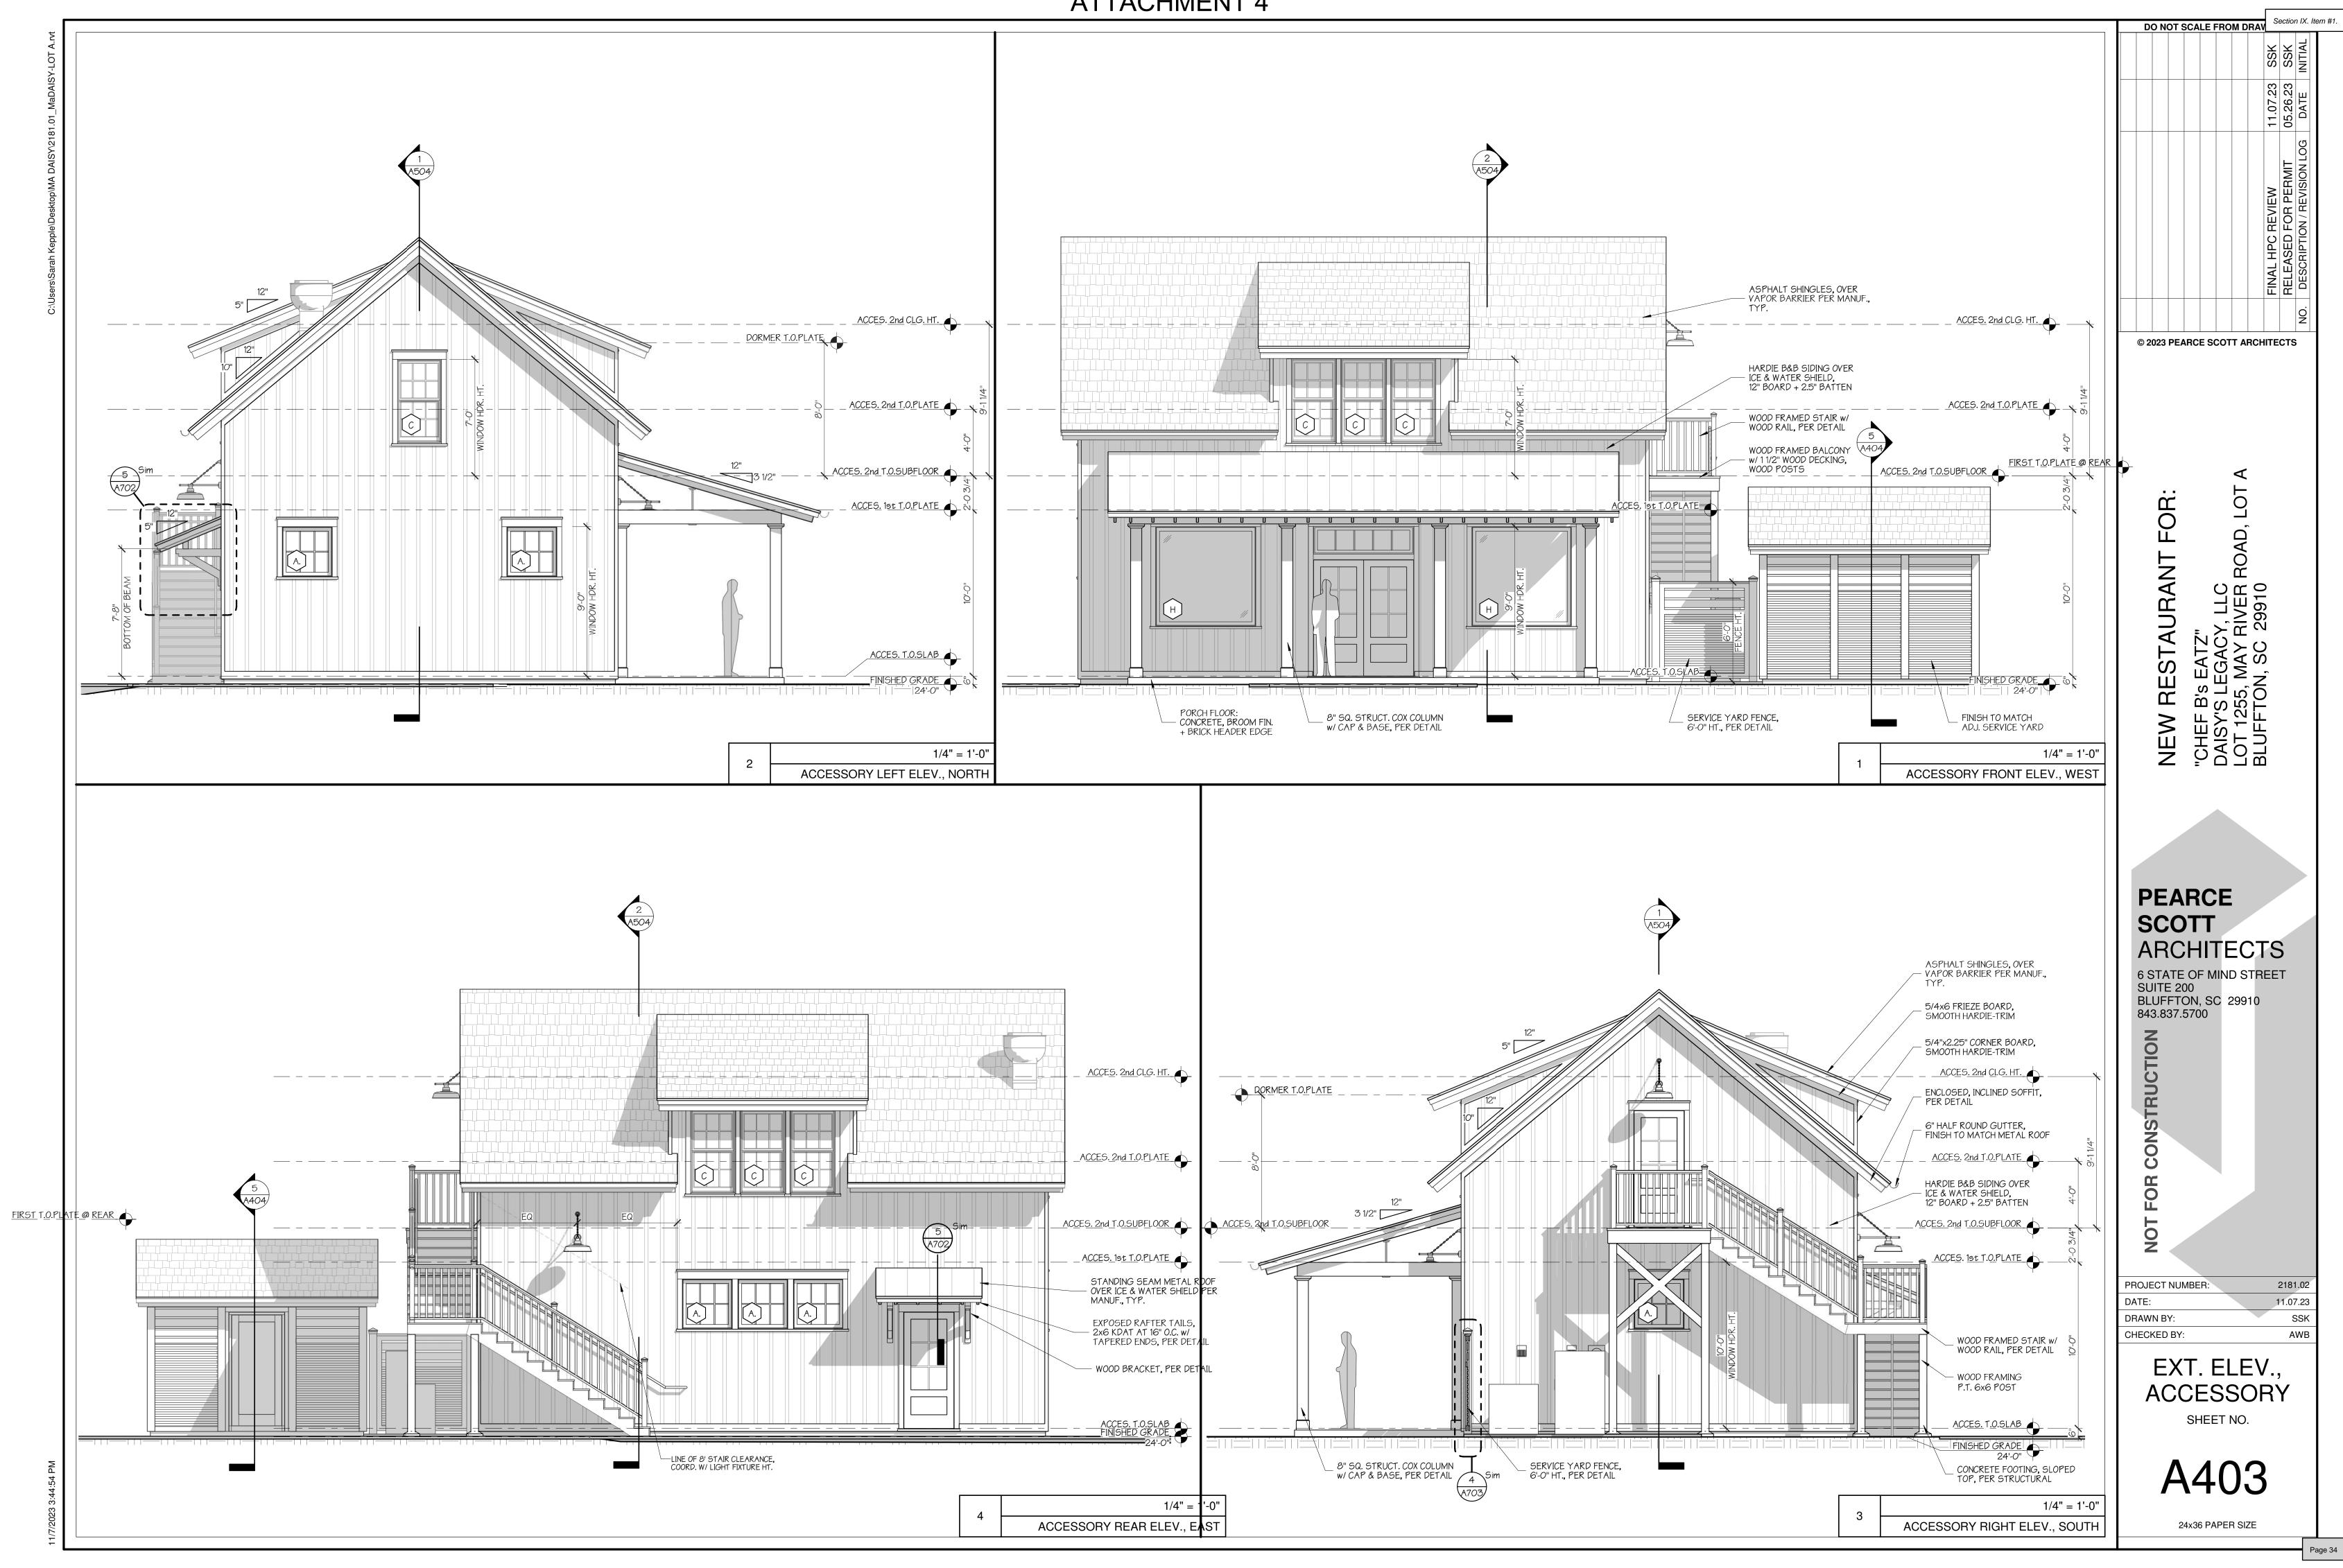

**INTRODUCTION:** The Applicant is proposing the construction of a commercial structure (restaurant use) building within the Old Town Bluffton Historic District. The proposed building, of approximately 3,517 SF, is reviewed as an Additional Building Type in accordance with the Neighborhood General-HD zoning district. In addition to the primary structure, the Applicant is proposing a Carriage House structure of approximately 1,200 SF, which will function as a bakery (restaurant use) and meets the design standards for a Carriage House Building Type, and a Garden Structure of 120 SF.

The two-story primary structure is a forward-facing gable roof. It features a one-story shed roofed porch which wraps the front and left elevation. There are six dormers on the left elevation and a porch under a balcony containing service items on the rear elevation. The Right elevation has a service yard, exterior stair access to the second story, and kitchen hoods on the roof towards the rear of the structure. It features Hardie board and batten walls, standing seam metal roofs on the porches and asphalt shingles on the primary mass. The Carriage House, which has a forward-facing gable roof with shed dormers on either side, features the same materials as the primary structure, a shed roofed porch on the left elevation, an exterior stair between the two buildings, and a kitchen hood on the right side of the roof towards the rear of the structure. The Garden Structure proposes a gable roof, corrugated metal siding to match the service yard area and asphalt shingles.

- b. *Finding*. The Old Town Master Plan initiatives also include the adoption of a form-based code that included architectural standards for structures located within the Old Town Bluffton Historic District. These standards are included in Article 5 of the UDO. The new construction proposed as part of this request will be in conformance with those standards if the conditions noted in item 3 of this Section are met.
- c. *Finding*. The Old Town Master Plan initiatives also promote preservation and protection of the legacy of the Old Town Bluffton Historic District through additions to the built environment which make Old Town more complete. The addition of the proposed commercial structure and Carriage House adds to the district as well as helps to provide completeness to the neighborhood and overall district.
- 3. <u>Section 3.18.3.C.</u> The application must be in conformance with applicable provisions provided in Article 5, Design Standards.
  - a. *Finding*. Town Staff finds that if the conditions noted below are met, the proposed addition will be in conformance with applicable provisions provided in Article 5:
    - Section .5.15.6.E.8 Chimneys, Roof Appurtenances, and Roof Penetrations. Roof penetrations for service elements, including but not limited to hood vents, sewer vents, and air vents, shall be located so that they either are not visible from the street or are concealed within an architectural feature. Where this is not possible, they shall match the color of the roof. The elevations must show the service platforms for the hood systems to ensure this requirement is met. The detail provided will be unable to service the hood systems on the main structure as currently configured. Further, to reduce the visual impact of the service platforms, guards are not required where restraint anchorage connector devices that comply with ANSI/ASSP Z359.1 are installed. Revise detail to include anchors rather than guard railings where possible.
    - Section 5.15.6.3.b. Permitted Configurations. Windows may be single-hung, double-hung, casement, industrial, tilt, or fixed frame in operation. Window F, in the Window Table, is proposed as a sliding window and must be revised to a permitted operation.

- 3) Section 5.15.6.G.2. Building Walls. As required for all buildings except single-family houses, an expression line shall delineate the division between the first story and the second story. There is no expression line proposed on the accessory structure. An expression line between the first and second story must be provided.
- 4) Section 5.15.6.G.3. Building Walls. Walls are permitted to be wood, cement fiber siding, concrete masonry units with tabby stucco, reinforced concrete with stucco, shingle, and vertical board and batten. Wherever possible, green building materials shall be used in the construction of building walls, including siding composed of reclaimed or recycled materials. The Garden Structure proposes the use of corrugated metal siding, which as a new material is not permitted. Provide additional detail on the metal siding to ensure it is either reclaimed from the site or recycled material.
- 5) Section 5.15.6.H. Columns, Arches, Piers, Railings, Balustrades. Columns and porch posts shall be spaced no farther apart than they are tall as measured from the centerlines of the columns ("o.c"). The columns on the Carriage House structure are spaced 9 foot 2 inches and 9 foot 5 inches apart and are 9 feet in height. The column spacing on the Carriage House must be revised so they are spaced no farther apart than they are tall.
- 6) Parking and Landscaping items must be addressed through the Development Plan Amendment review process. All site and landscape plans must be consistent with the approved development plan (DP-02-22-016417).
- 4. <u>Section 3.18.3.D.</u> Consistency with the nature and character of the surrounding area and consistency of the structure with the scale, form and building proportions of the surrounding neighborhood.