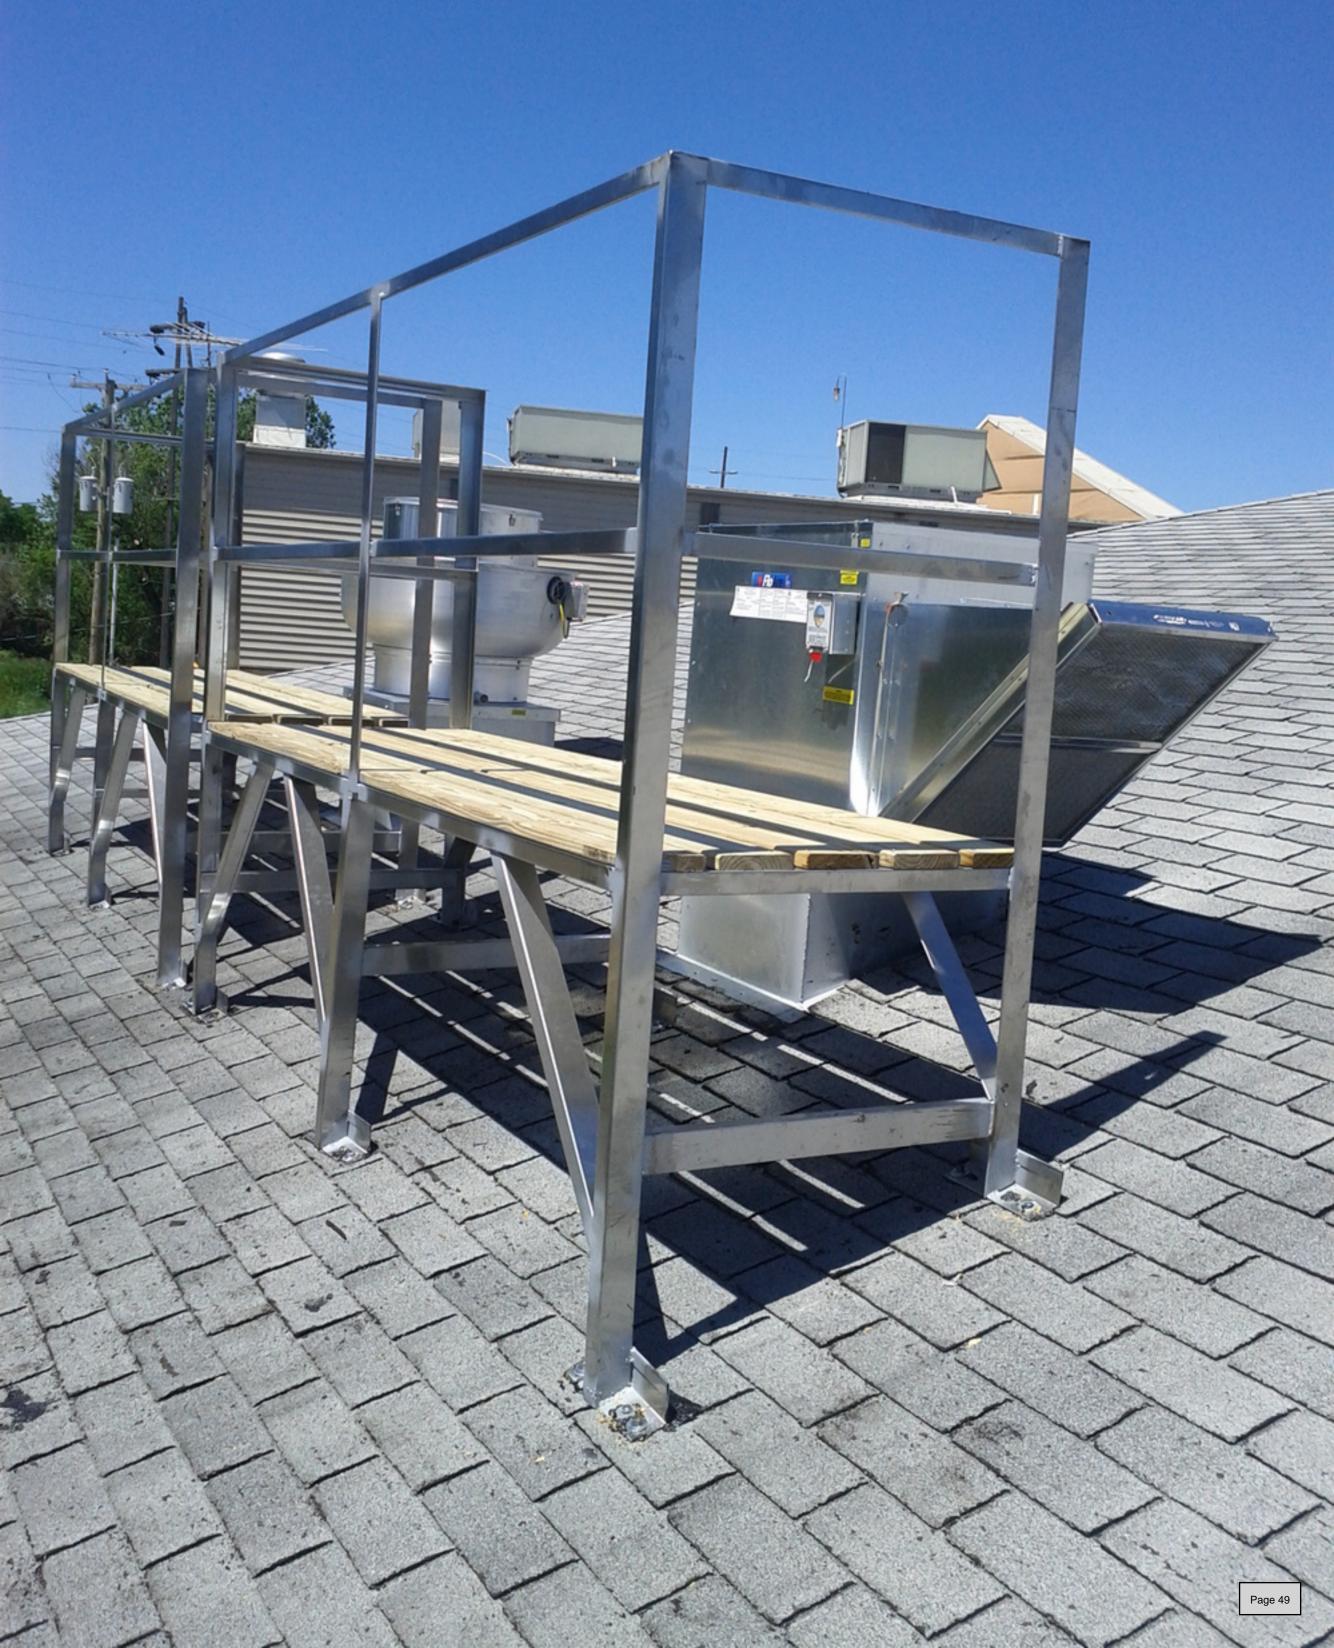

- b. *Finding*. The Old Town Master Plan initiatives also include the adoption of a form-based code that included architectural standards for structures located within the Old Town Bluffton Historic District. These standards are included in Article 5 of the UDO. The new construction proposed as part of this request will be in conformance with those standards if the conditions noted in item 3 of this Section are met.
- c. *Finding*. The Old Town Master Plan initiatives also promote preservation and protection of the legacy of the Old Town Bluffton Historic District through additions to the built environment which make Old Town more complete. The addition of the proposed commercial structure and Carriage House adds to the district as well as helps to provide completeness to the neighborhood and overall district.
- 3. <u>Section 3.18.3.C.</u> The application must be in conformance with applicable provisions provided in Article 5, Design Standards.
  - a. *Finding*. Town Staff finds that if the conditions noted below are met, the proposed addition will be in conformance with applicable provisions provided in Article 5:
    - Section .5.15.6.E.8 Chimneys, Roof Appurtenances, and Roof Penetrations. Roof penetrations for service elements, including but not limited to hood vents, sewer vents, and air vents, shall be located so that they either are not visible from the street or are concealed within an architectural feature. Where this is not possible, they shall match the color of the roof. The elevations must show the service platforms for the hood systems to ensure this requirement is met. The detail provided will be unable to service the hood systems on the main structure as currently configured. Further, to reduce the visual impact of the service platforms, guards are not required where restraint anchorage connector devices that comply with ANSI/ASSP Z359.1 are installed. Revise detail to include anchors rather than guard railings where possible.
    - Section 5.15.6.3.b. Permitted Configurations. Windows may be single-hung, double-hung, casement, industrial, tilt, or fixed frame in operation. Window F, in the Window Table, is proposed as a sliding window and must be revised to a permitted operation.