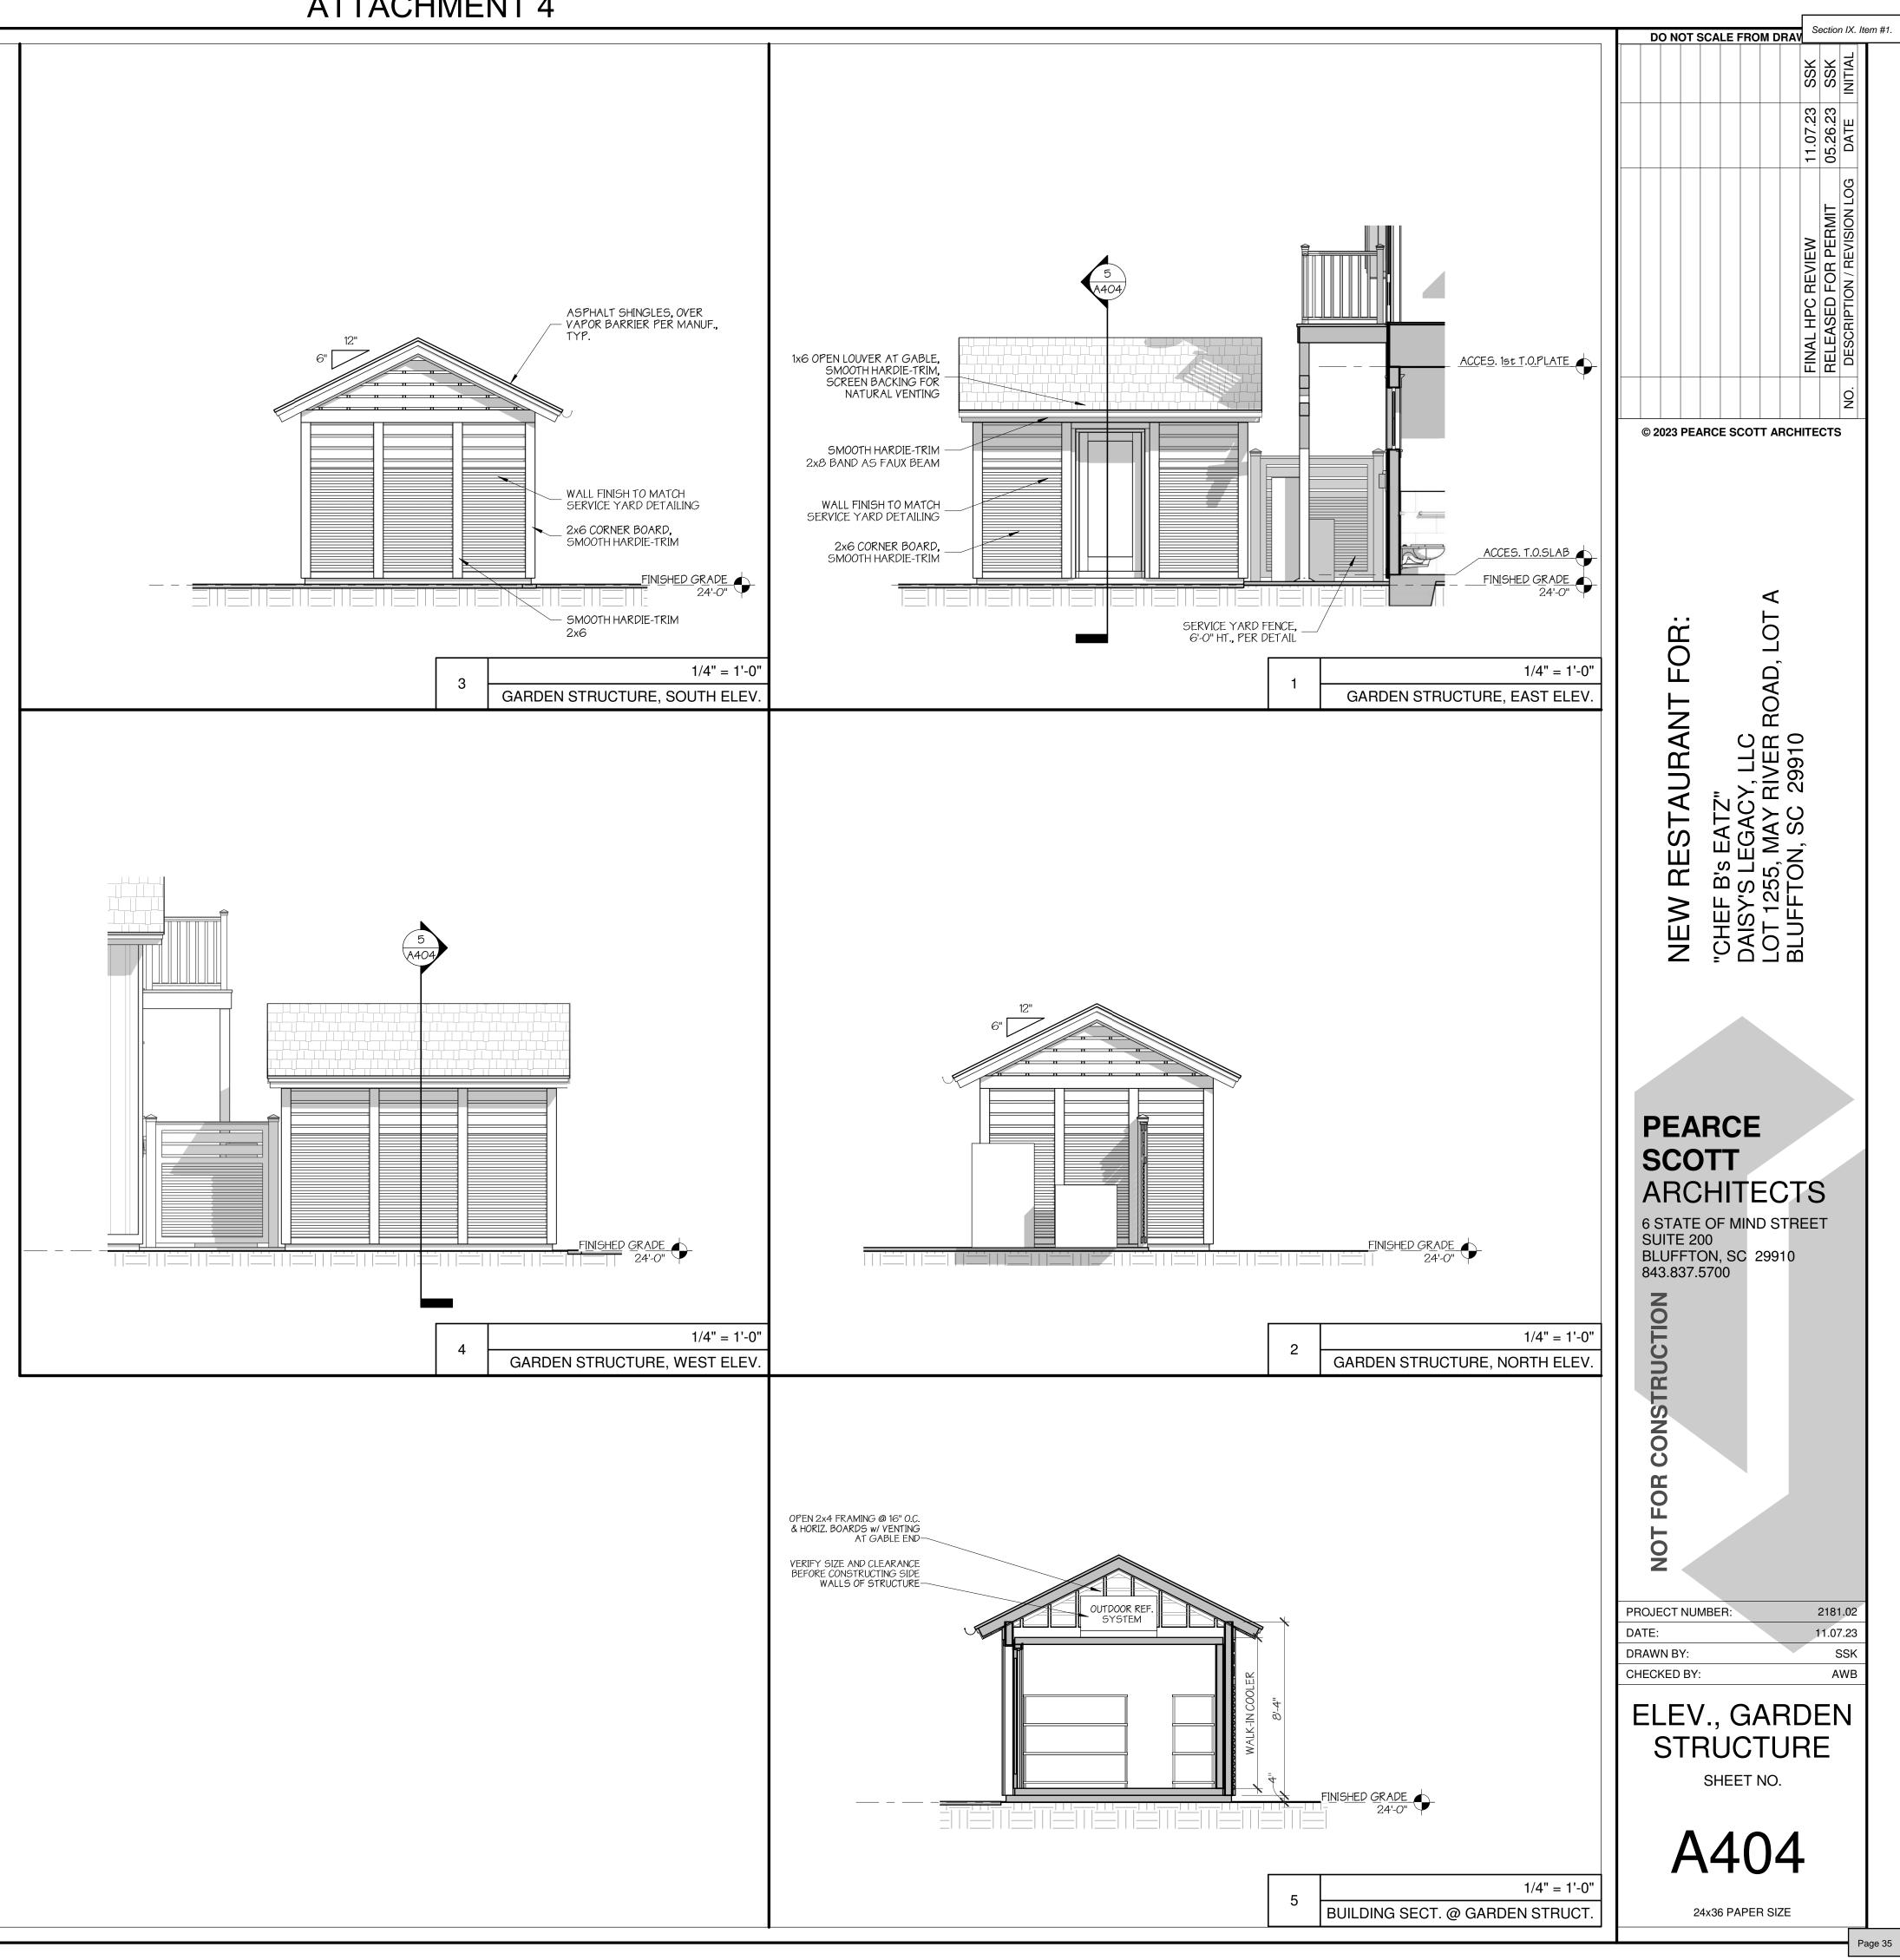

**INTRODUCTION:** The Applicant is proposing the construction of a commercial structure (restaurant use) building within the Old Town Bluffton Historic District. The proposed building, of approximately 3,517 SF, is reviewed as an Additional Building Type in accordance with the Neighborhood General-HD zoning district. In addition to the primary structure, the Applicant is proposing a Carriage House structure of approximately 1,200 SF, which will function as a bakery (restaurant use) and meets the design standards for a Carriage House Building Type, and a Garden Structure of 120 SF.

The two-story primary structure is a forward-facing gable roof. It features a one-story shed roofed porch which wraps the front and left elevation. There are six dormers on the left elevation and a porch under a balcony containing service items on the rear elevation. The Right elevation has a service yard, exterior stair access to the second story, and kitchen hoods on the roof towards the rear of the structure. It features Hardie board and batten walls, standing seam metal roofs on the porches and asphalt shingles on the primary mass. The Carriage House, which has a forward-facing gable roof with shed dormers on either side, features the same materials as the primary structure, a shed roofed porch on the left elevation, an exterior stair between the two buildings, and a kitchen hood on the right side of the roof towards the rear of the structure. The Garden Structure proposes a gable roof, corrugated metal siding to match the service yard area and asphalt shingles.

- 3) Section 5.15.6.G.2. Building Walls. As required for all buildings except single-family houses, an expression line shall delineate the division between the first story and the second story. There is no expression line proposed on the accessory structure. An expression line between the first and second story must be provided.
- 4) Section 5.15.6.G.3. Building Walls. Walls are permitted to be wood, cement fiber siding, concrete masonry units with tabby stucco, reinforced concrete with stucco, shingle, and vertical board and batten. Wherever possible, green building materials shall be used in the construction of building walls, including siding composed of reclaimed or recycled materials. The Garden Structure proposes the use of corrugated metal siding, which as a new material is not permitted. Provide additional detail on the metal siding to ensure it is either reclaimed from the site or recycled material.
- 5) Section 5.15.6.H. Columns, Arches, Piers, Railings, Balustrades. Columns and porch posts shall be spaced no farther apart than they are tall as measured from the centerlines of the columns ("o.c"). The columns on the Carriage House structure are spaced 9 foot 2 inches and 9 foot 5 inches apart and are 9 feet in height. The column spacing on the Carriage House must be revised so they are spaced no farther apart than they are tall.
- 6) Parking and Landscaping items must be addressed through the Development Plan Amendment review process. All site and landscape plans must be consistent with the approved development plan (DP-02-22-016417).
- 4. <u>Section 3.18.3.D.</u> Consistency with the nature and character of the surrounding area and consistency of the structure with the scale, form and building proportions of the surrounding neighborhood.

A garden structure will house a 10x12 cooler. The garden structure will be clad in the same materials as the service yard.

Below is a list of our responses from the Conceptual HPC meeting:

Growth Management Comments: