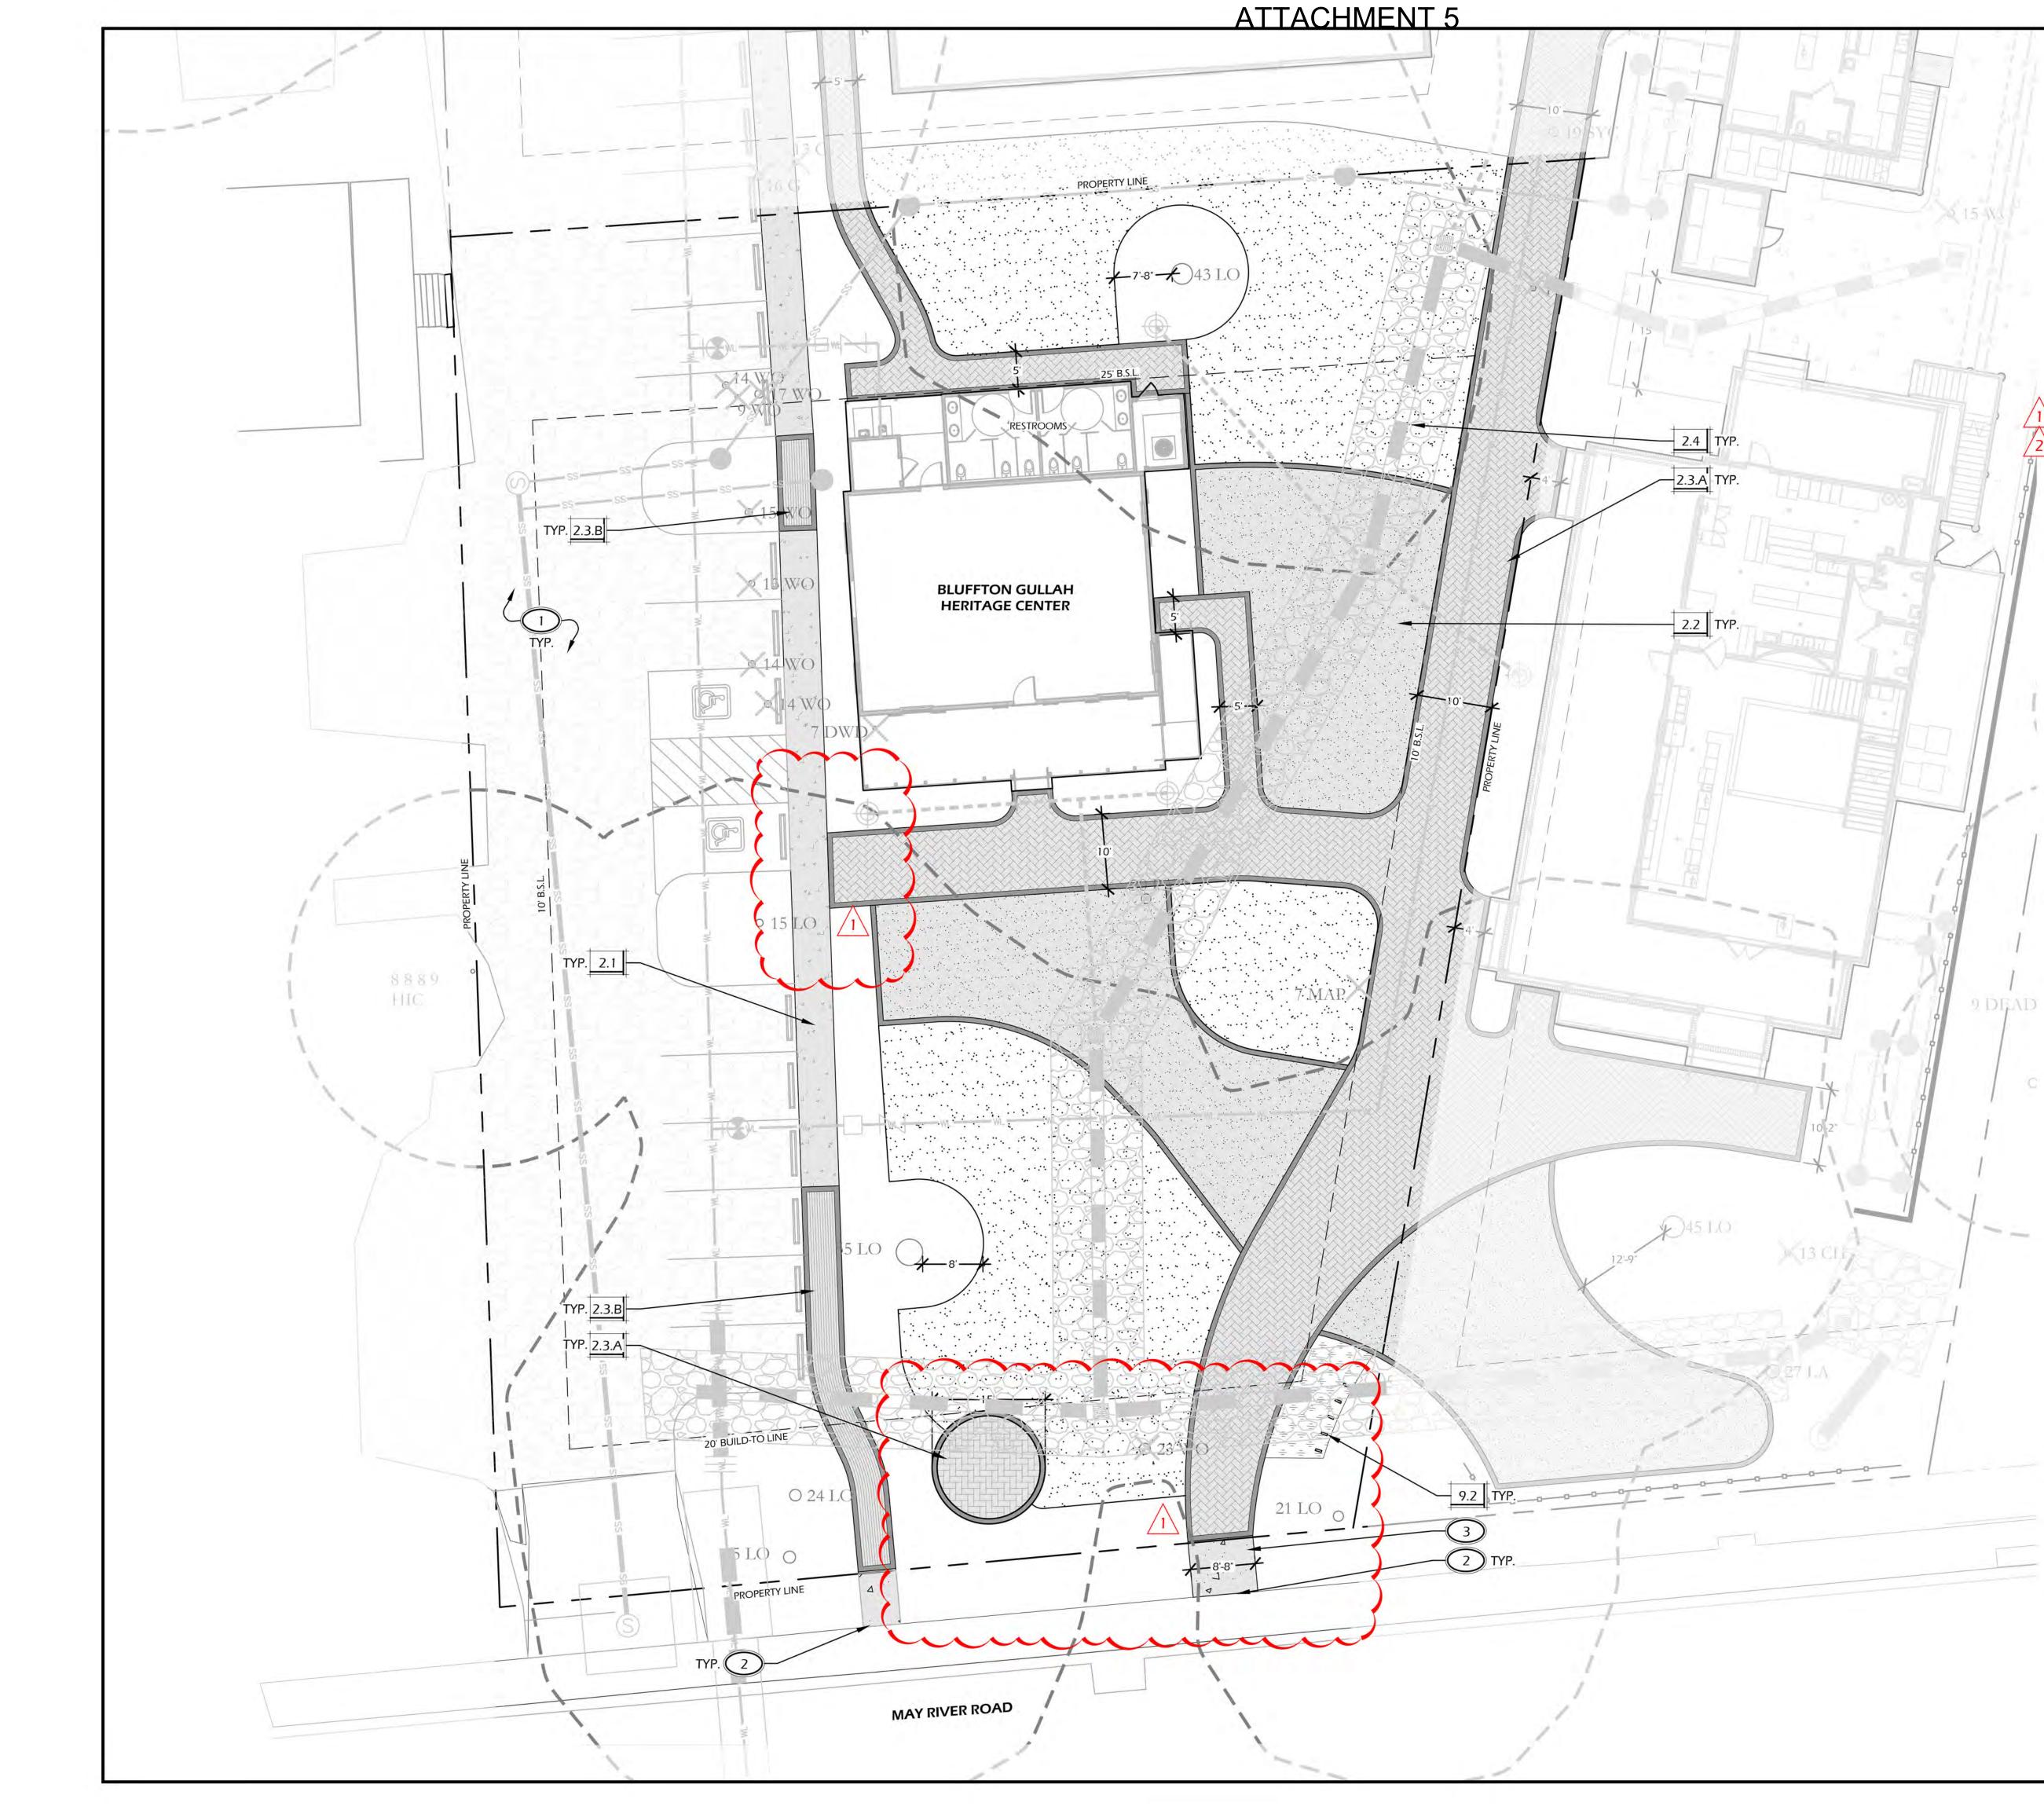

The two-story primary structure is a forward-facing gable roof. It features a one-story shed roofed porch which wraps the front and left elevation. There are six dormers on the left elevation and a porch under a balcony containing service items on the rear elevation. The Right elevation has a service yard, exterior stair access to the second story, and kitchen hoods on the roof towards the rear of the structure. It features Hardie board and batten walls, standing seam metal roofs on the porches and asphalt shingles on the primary mass. The Carriage House, which has a forward-facing gable roof with shed dormers on either side, features the same materials as the primary structure, a shed roofed porch on the left elevation, an exterior stair between the two buildings, and a kitchen hood on the right side of the roof towards the rear of the structure. The Garden Structure proposes a gable roof, corrugated metal siding to match the service yard area and asphalt shingles.

- 1. Location Map
- 2. Zoning Map
- 3. Application and Narrative
- 4. Site Plan & Elevations
- 5. Landscape Plan & Canopy Coverage
- 6. HPRC Report
- 7. Front Build-to, Parking and Placement Email