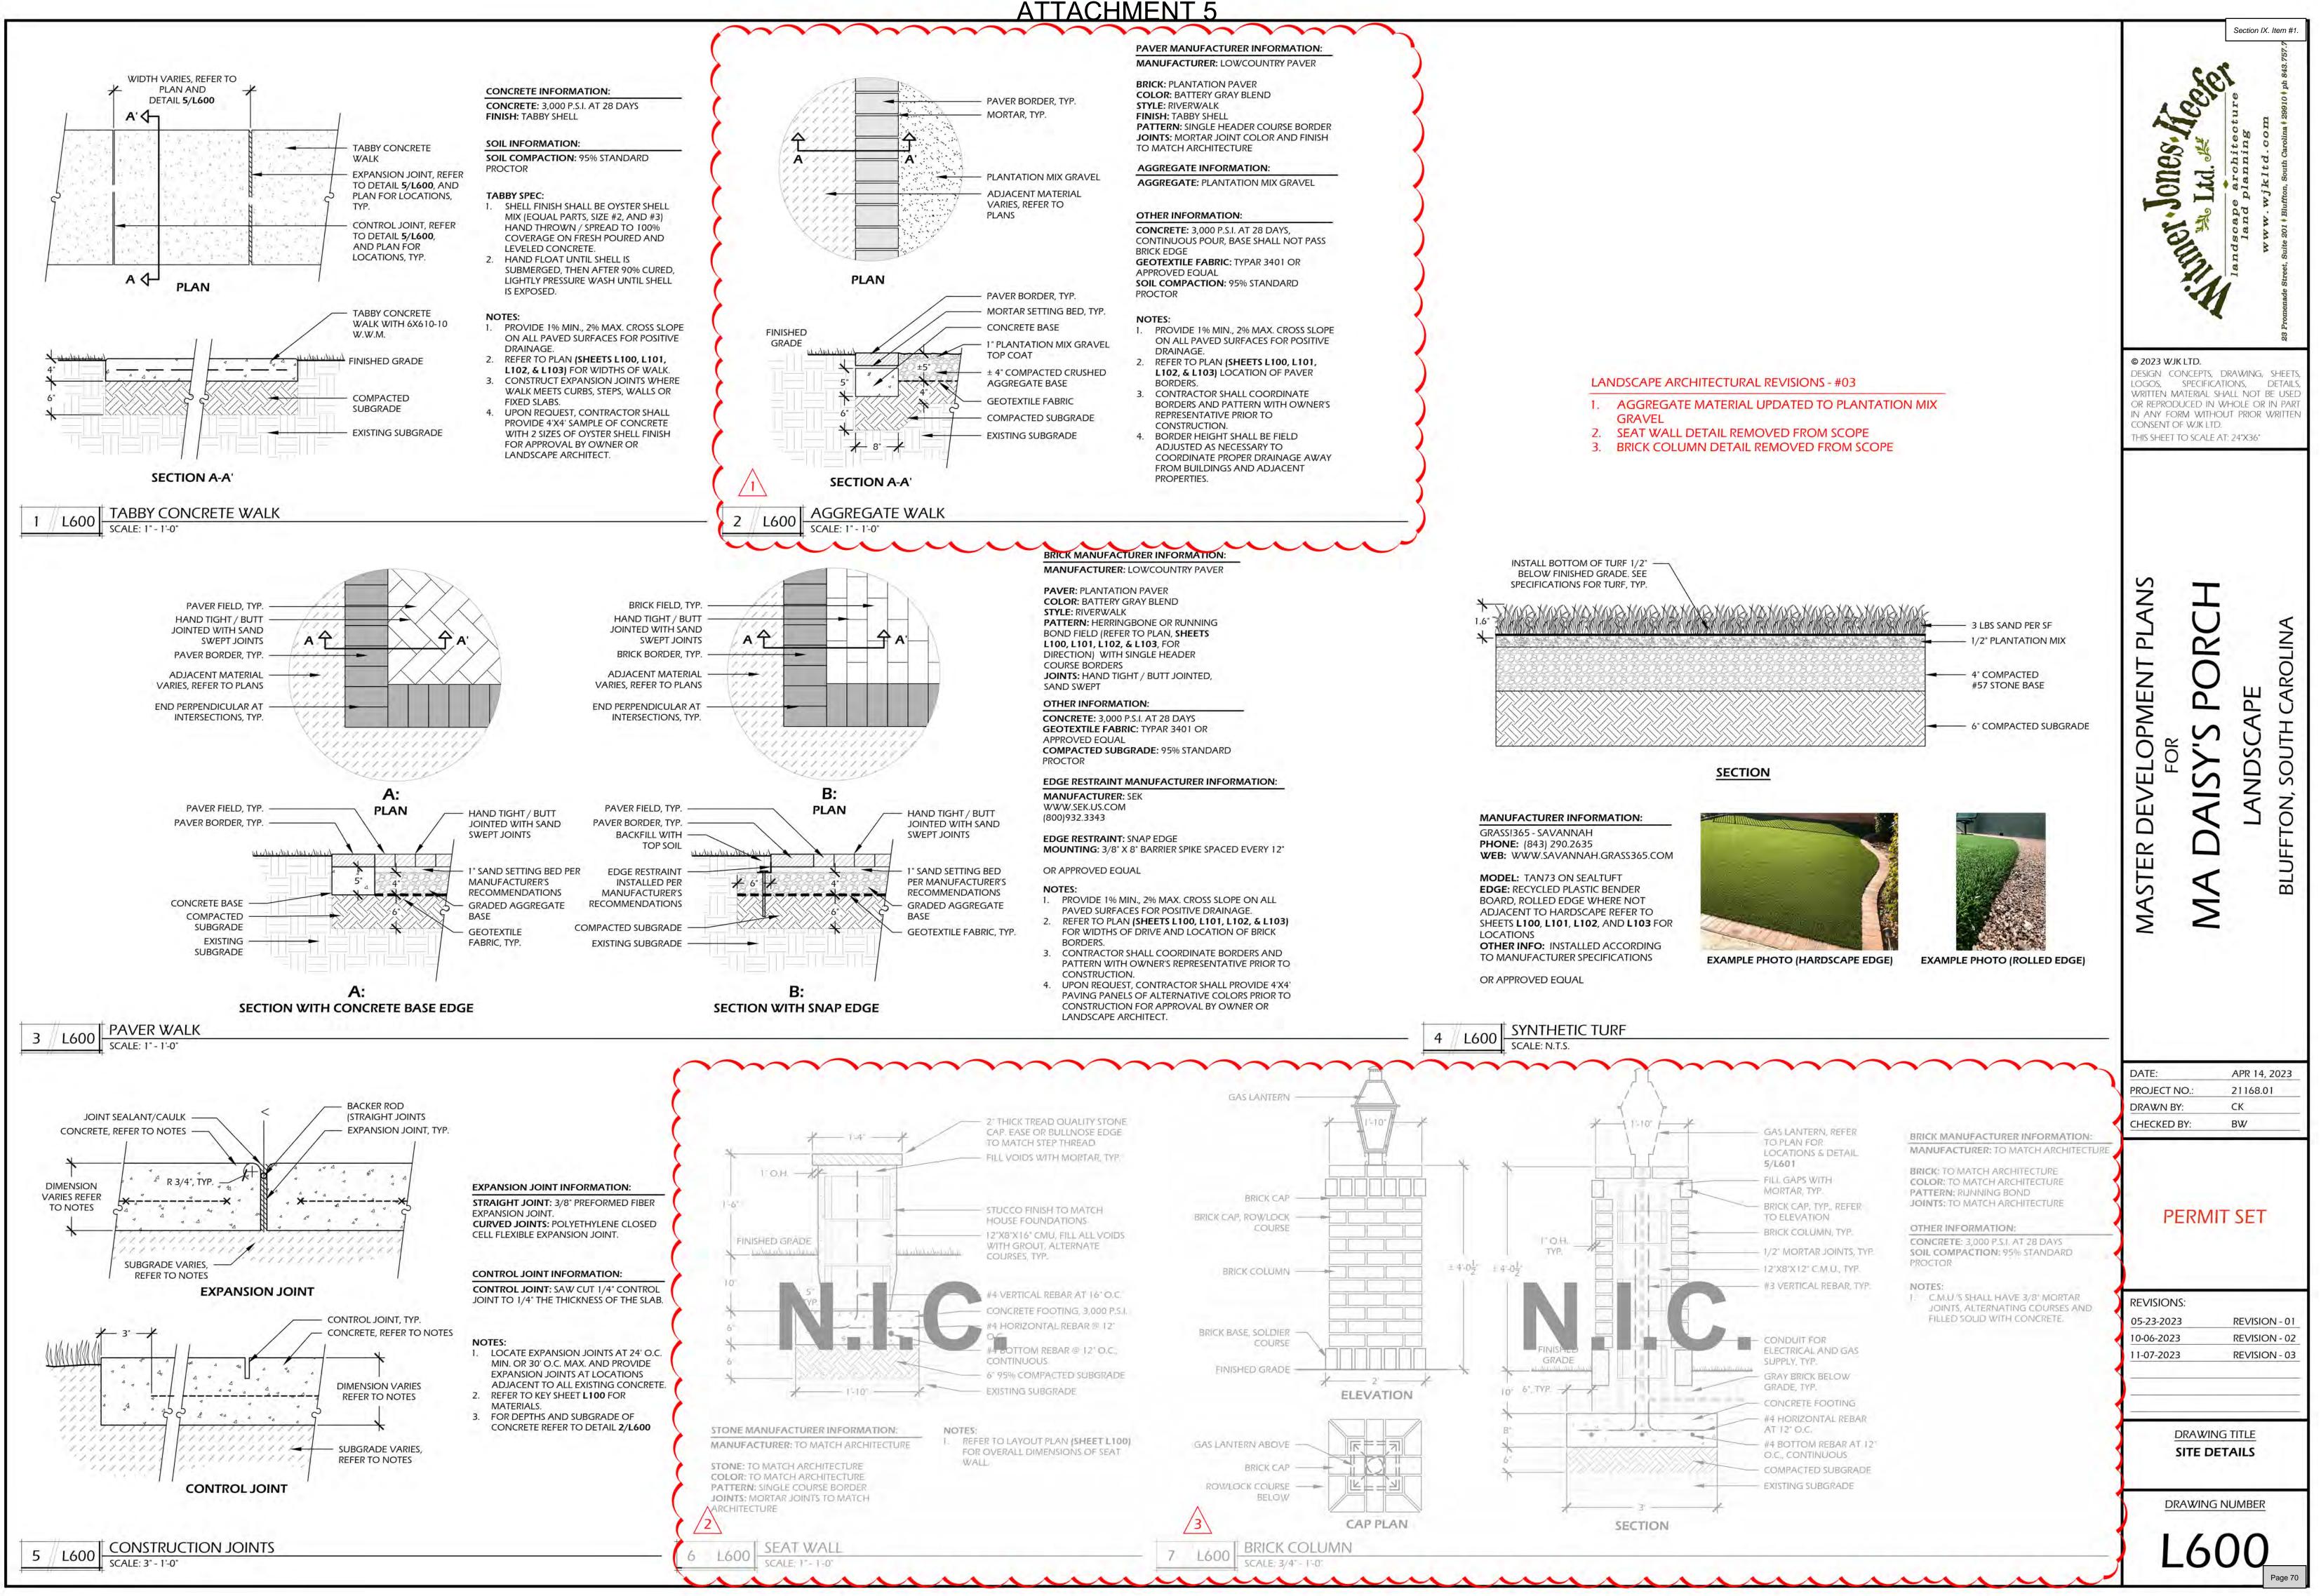

- b. *Finding*. The Old Town Master Plan initiatives also include the adoption of a form-based code that included architectural standards for structures located within the Old Town Bluffton Historic District. These standards are included in Article 5 of the UDO. The new construction proposed as part of this request will be in conformance with those standards if the conditions noted in item 3 of this Section are met.
- c. *Finding*. The Old Town Master Plan initiatives also promote preservation and protection of the legacy of the Old Town Bluffton Historic District through additions to the built environment which make Old Town more complete. The addition of the proposed commercial structure and Carriage House adds to the district as well as helps to provide completeness to the neighborhood and overall district.
- 3. <u>Section 3.18.3.C.</u> The application must be in conformance with applicable provisions provided in Article 5, Design Standards.
  - a. *Finding*. Town Staff finds that if the conditions noted below are met, the proposed addition will be in conformance with applicable provisions provided in Article 5:
    - Section .5.15.6.E.8 Chimneys, Roof Appurtenances, and Roof Penetrations. Roof penetrations for service elements, including but not limited to hood vents, sewer vents, and air vents, shall be located so that they either are not visible from the street or are concealed within an architectural feature. Where this is not possible, they shall match the color of the roof. The elevations must show the service platforms for the hood systems to ensure this requirement is met. The detail provided will be unable to service the hood systems on the main structure as currently configured. Further, to reduce the visual impact of the service platforms, guards are not required where restraint anchorage connector devices that comply with ANSI/ASSP Z359.1 are installed. Revise detail to include anchors rather than guard railings where possible.
    - Section 5.15.6.3.b. Permitted Configurations. Windows may be single-hung, double-hung, casement, industrial, tilt, or fixed frame in operation. Window F, in the Window Table, is proposed as a sliding window and must be revised to a permitted operation.

- 3) Section 5.15.6.G.2. Building Walls. As required for all buildings except single-family houses, an expression line shall delineate the division between the first story and the second story. There is no expression line proposed on the accessory structure. An expression line between the first and second story must be provided.
- 4) Section 5.15.6.G.3. Building Walls. Walls are permitted to be wood, cement fiber siding, concrete masonry units with tabby stucco, reinforced concrete with stucco, shingle, and vertical board and batten. Wherever possible, green building materials shall be used in the construction of building walls, including siding composed of reclaimed or recycled materials. The Garden Structure proposes the use of corrugated metal siding, which as a new material is not permitted. Provide additional detail on the metal siding to ensure it is either reclaimed from the site or recycled material.
- 5) Section 5.15.6.H. Columns, Arches, Piers, Railings, Balustrades. Columns and porch posts shall be spaced no farther apart than they are tall as measured from the centerlines of the columns ("o.c"). The columns on the Carriage House structure are spaced 9 foot 2 inches and 9 foot 5 inches apart and are 9 feet in height. The column spacing on the Carriage House must be revised so they are spaced no farther apart than they are tall.
- 6) Parking and Landscaping items must be addressed through the Development Plan Amendment review process. All site and landscape plans must be consistent with the approved development plan (DP-02-22-016417).
- 4. <u>Section 3.18.3.D.</u> Consistency with the nature and character of the surrounding area and consistency of the structure with the scale, form and building proportions of the surrounding neighborhood.