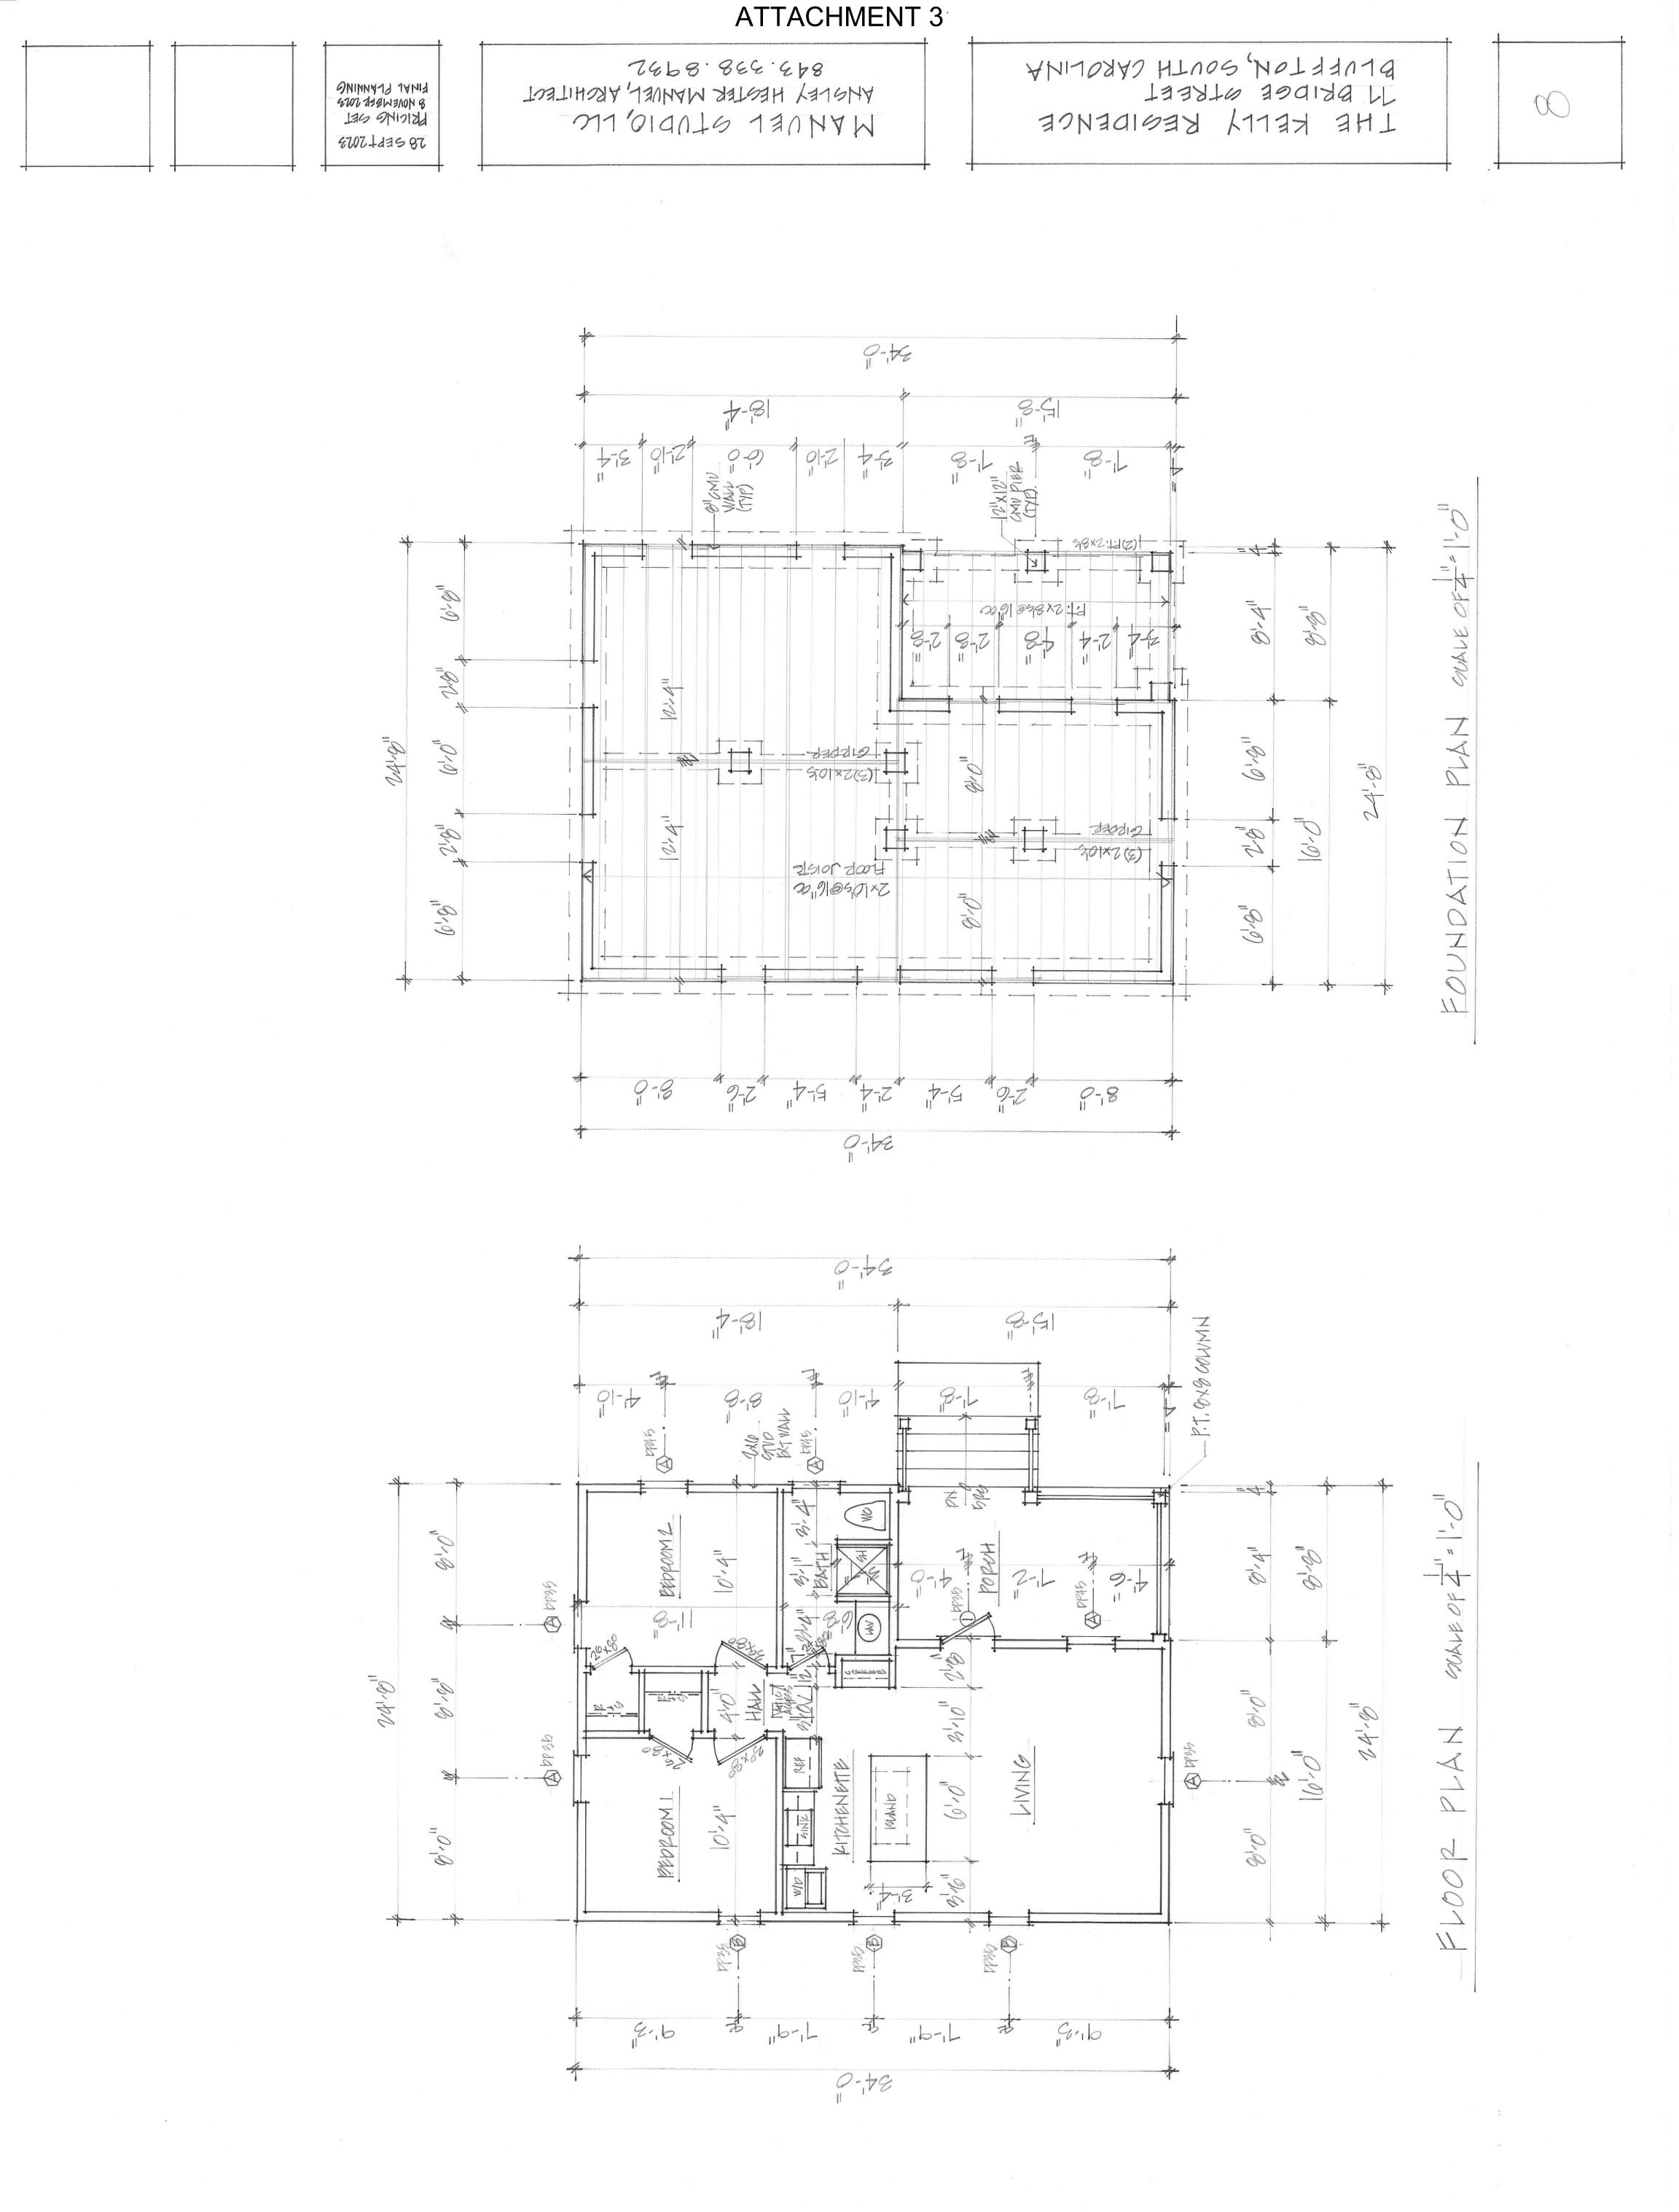

The two-story primary structure is a forward-facing gable roof. It features a one-story shed roofed porch which wraps the front and left elevation. There are six dormers on the left elevation and a porch under a balcony containing service items on the rear elevation. The Right elevation has a service yard, exterior stair access to the second story, and kitchen hoods on the roof towards the rear of the structure. It features Hardie board and batten walls, standing seam metal roofs on the porches and asphalt shingles on the primary mass. The Carriage House, which has a forward-facing gable roof with shed dormers on either side, features the same materials as the primary structure, a shed roofed porch on the left elevation, an exterior stair between the two buildings, and a kitchen hood on the right side of the roof towards the rear of the structure. The Garden Structure proposes a gable roof, corrugated metal siding to match the service yard area and asphalt shingles.