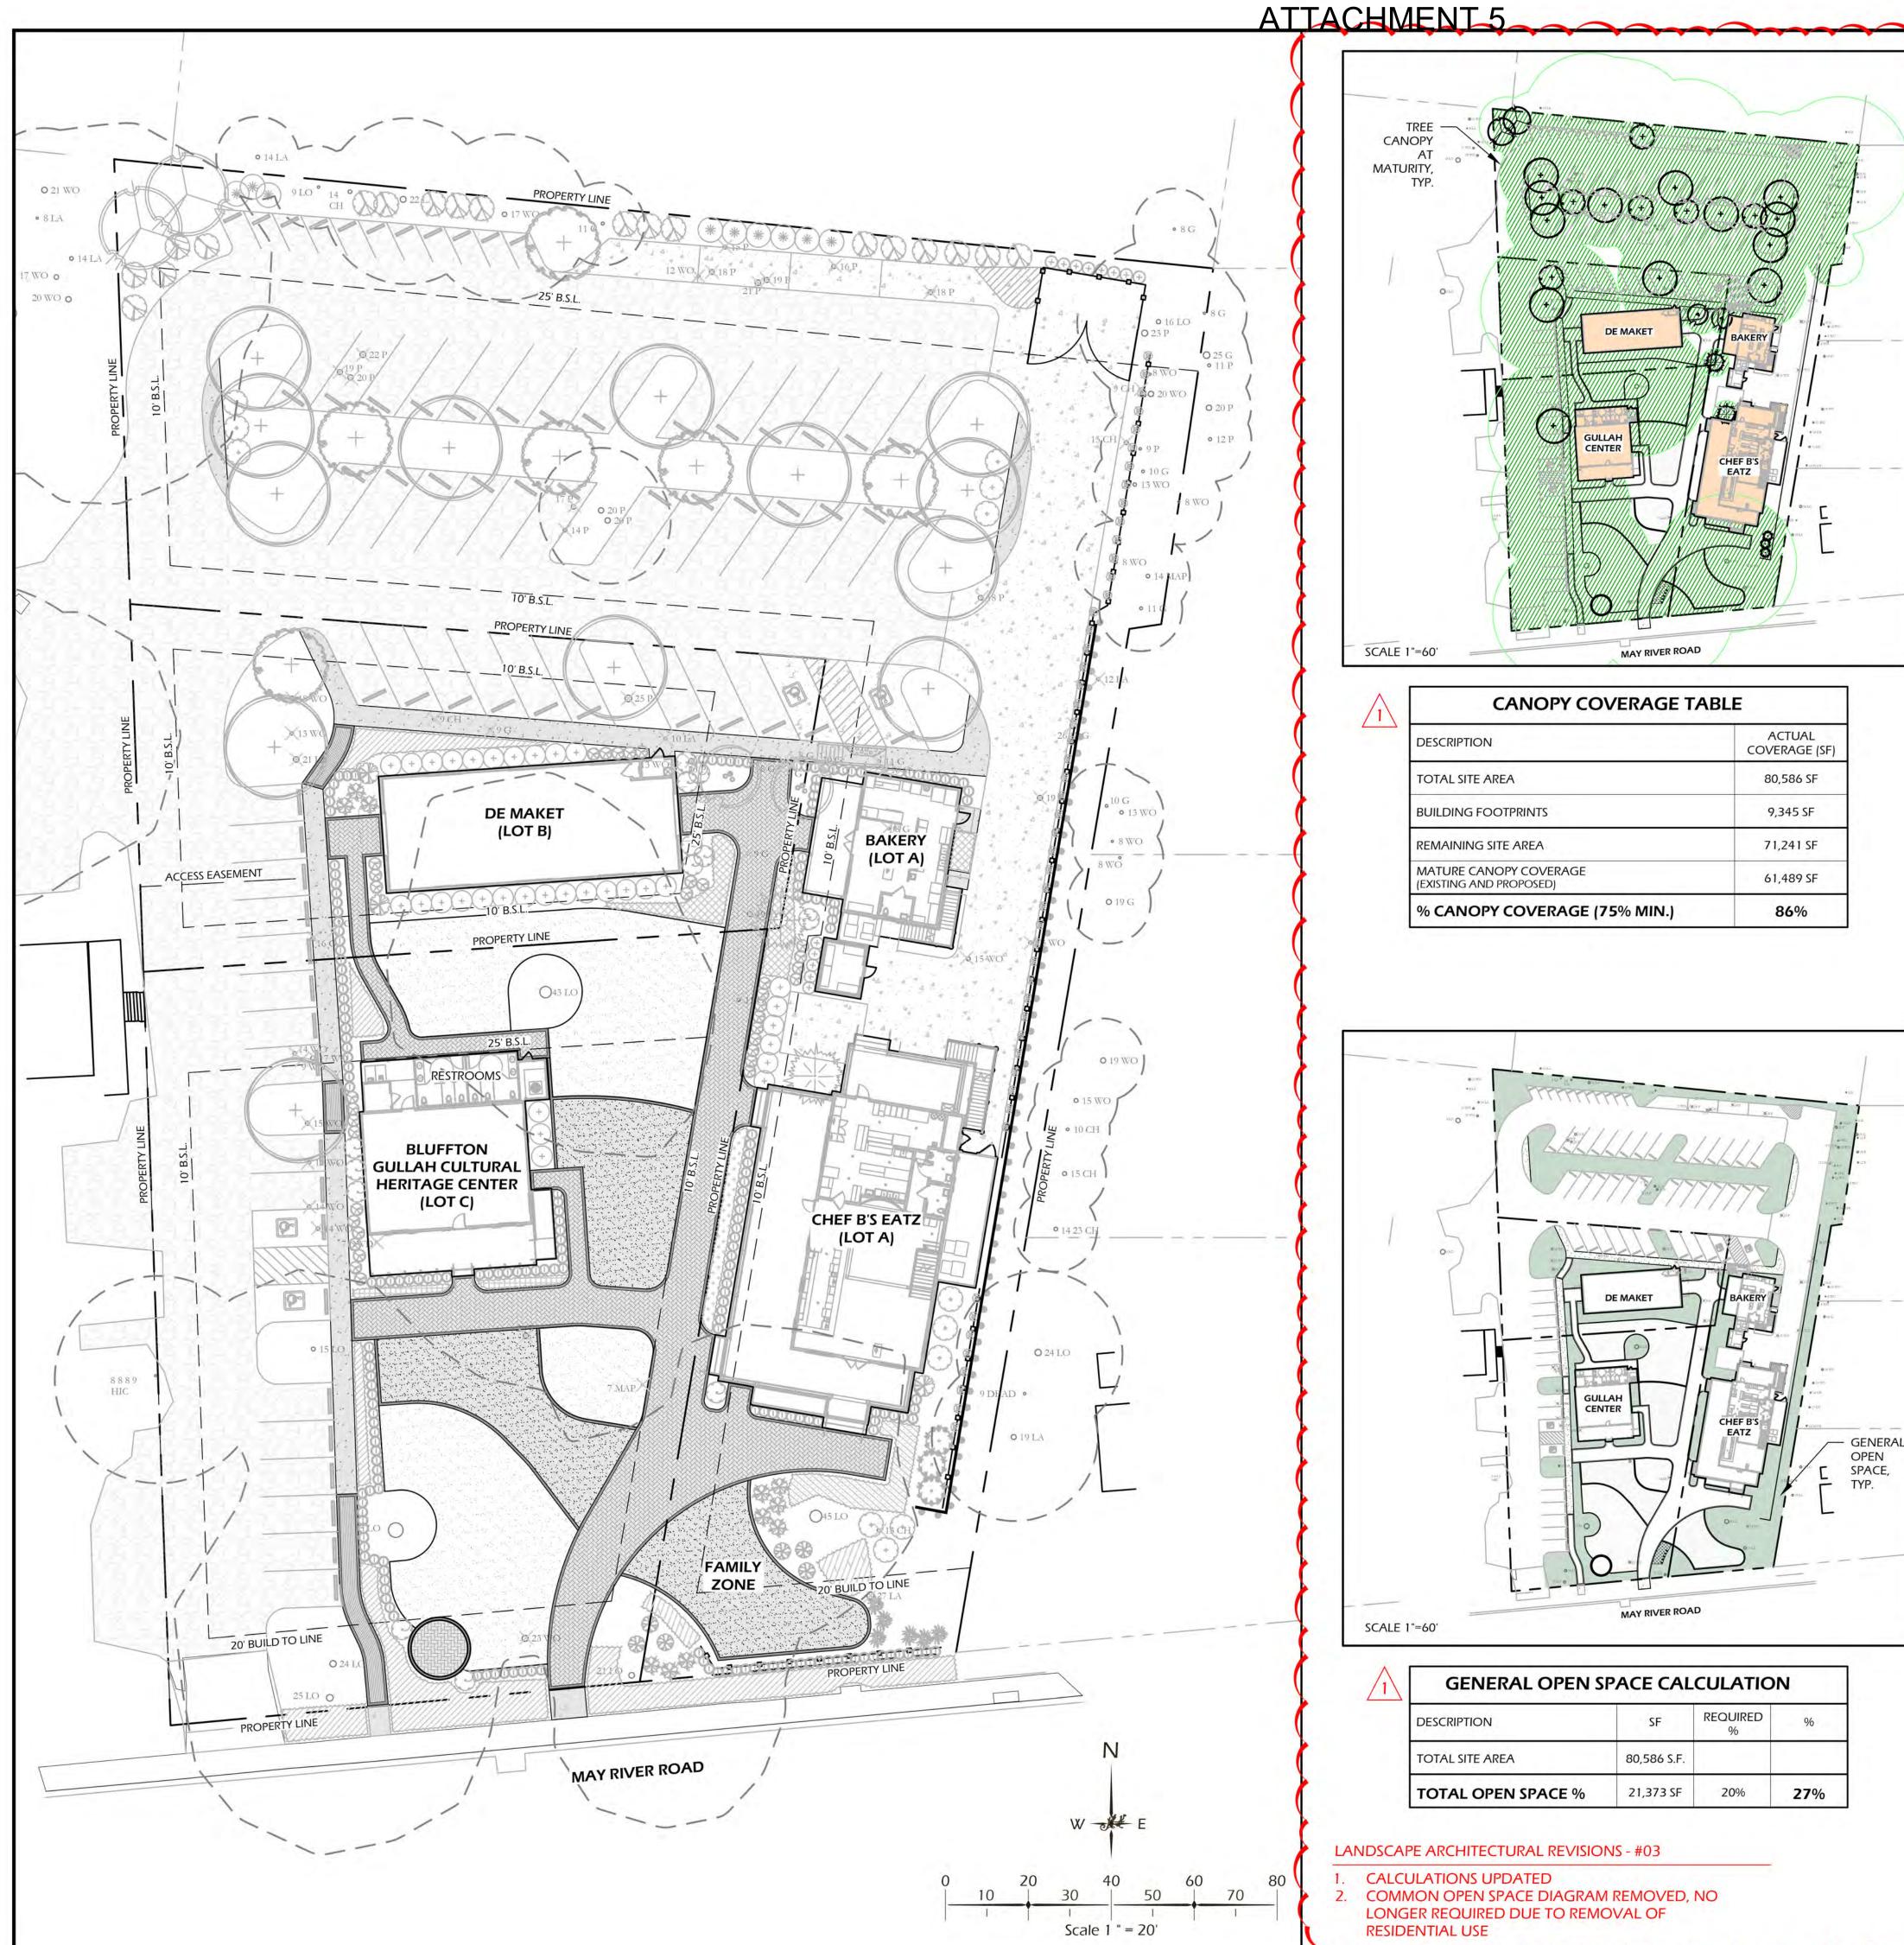

The two-story primary structure is a forward-facing gable roof. It features a one-story shed roofed porch which wraps the front and left elevation. There are six dormers on the left elevation and a porch under a balcony containing service items on the rear elevation. The Right elevation has a service yard, exterior stair access to the second story, and kitchen hoods on the roof towards the rear of the structure. It features Hardie board and batten walls, standing seam metal roofs on the porches and asphalt shingles on the primary mass. The Carriage House, which has a forward-facing gable roof with shed dormers on either side, features the same materials as the primary structure, a shed roofed porch on the left elevation, an exterior stair between the two buildings, and a kitchen hood on the right side of the roof towards the rear of the structure. The Garden Structure proposes a gable roof, corrugated metal siding to match the service yard area and asphalt shingles.

- 1. The side setbacks have been updated on the site plan and landscape plans.
- 2. An expression line, Hardie Band Board is shown.
- 3. The second floor rear porch will screen the mechanical units. The rear deck mechanical systems have been modeled and can best be show on view 1/A503. The deck railing is 42" high and will screen the mechanical units, 7/A703.
- 4. The sliding windows on the left side elevation were previously approved due to the intended restaurant use. We ask for a deviation from the UDO regarding the sliding windows. The windows are located towards the rear of the building and are under a 15'-6'' deep porch.
- 5. The Service yards and Garden Structure will be made of wood / hardie and Repurposed metal panels. We are asking for a deviation from the UDO regarding the metal. The intension is to use the existing metal panels that were persevered from the existing buildings.
- 6. A copy of the Landscape Plan has been provided.