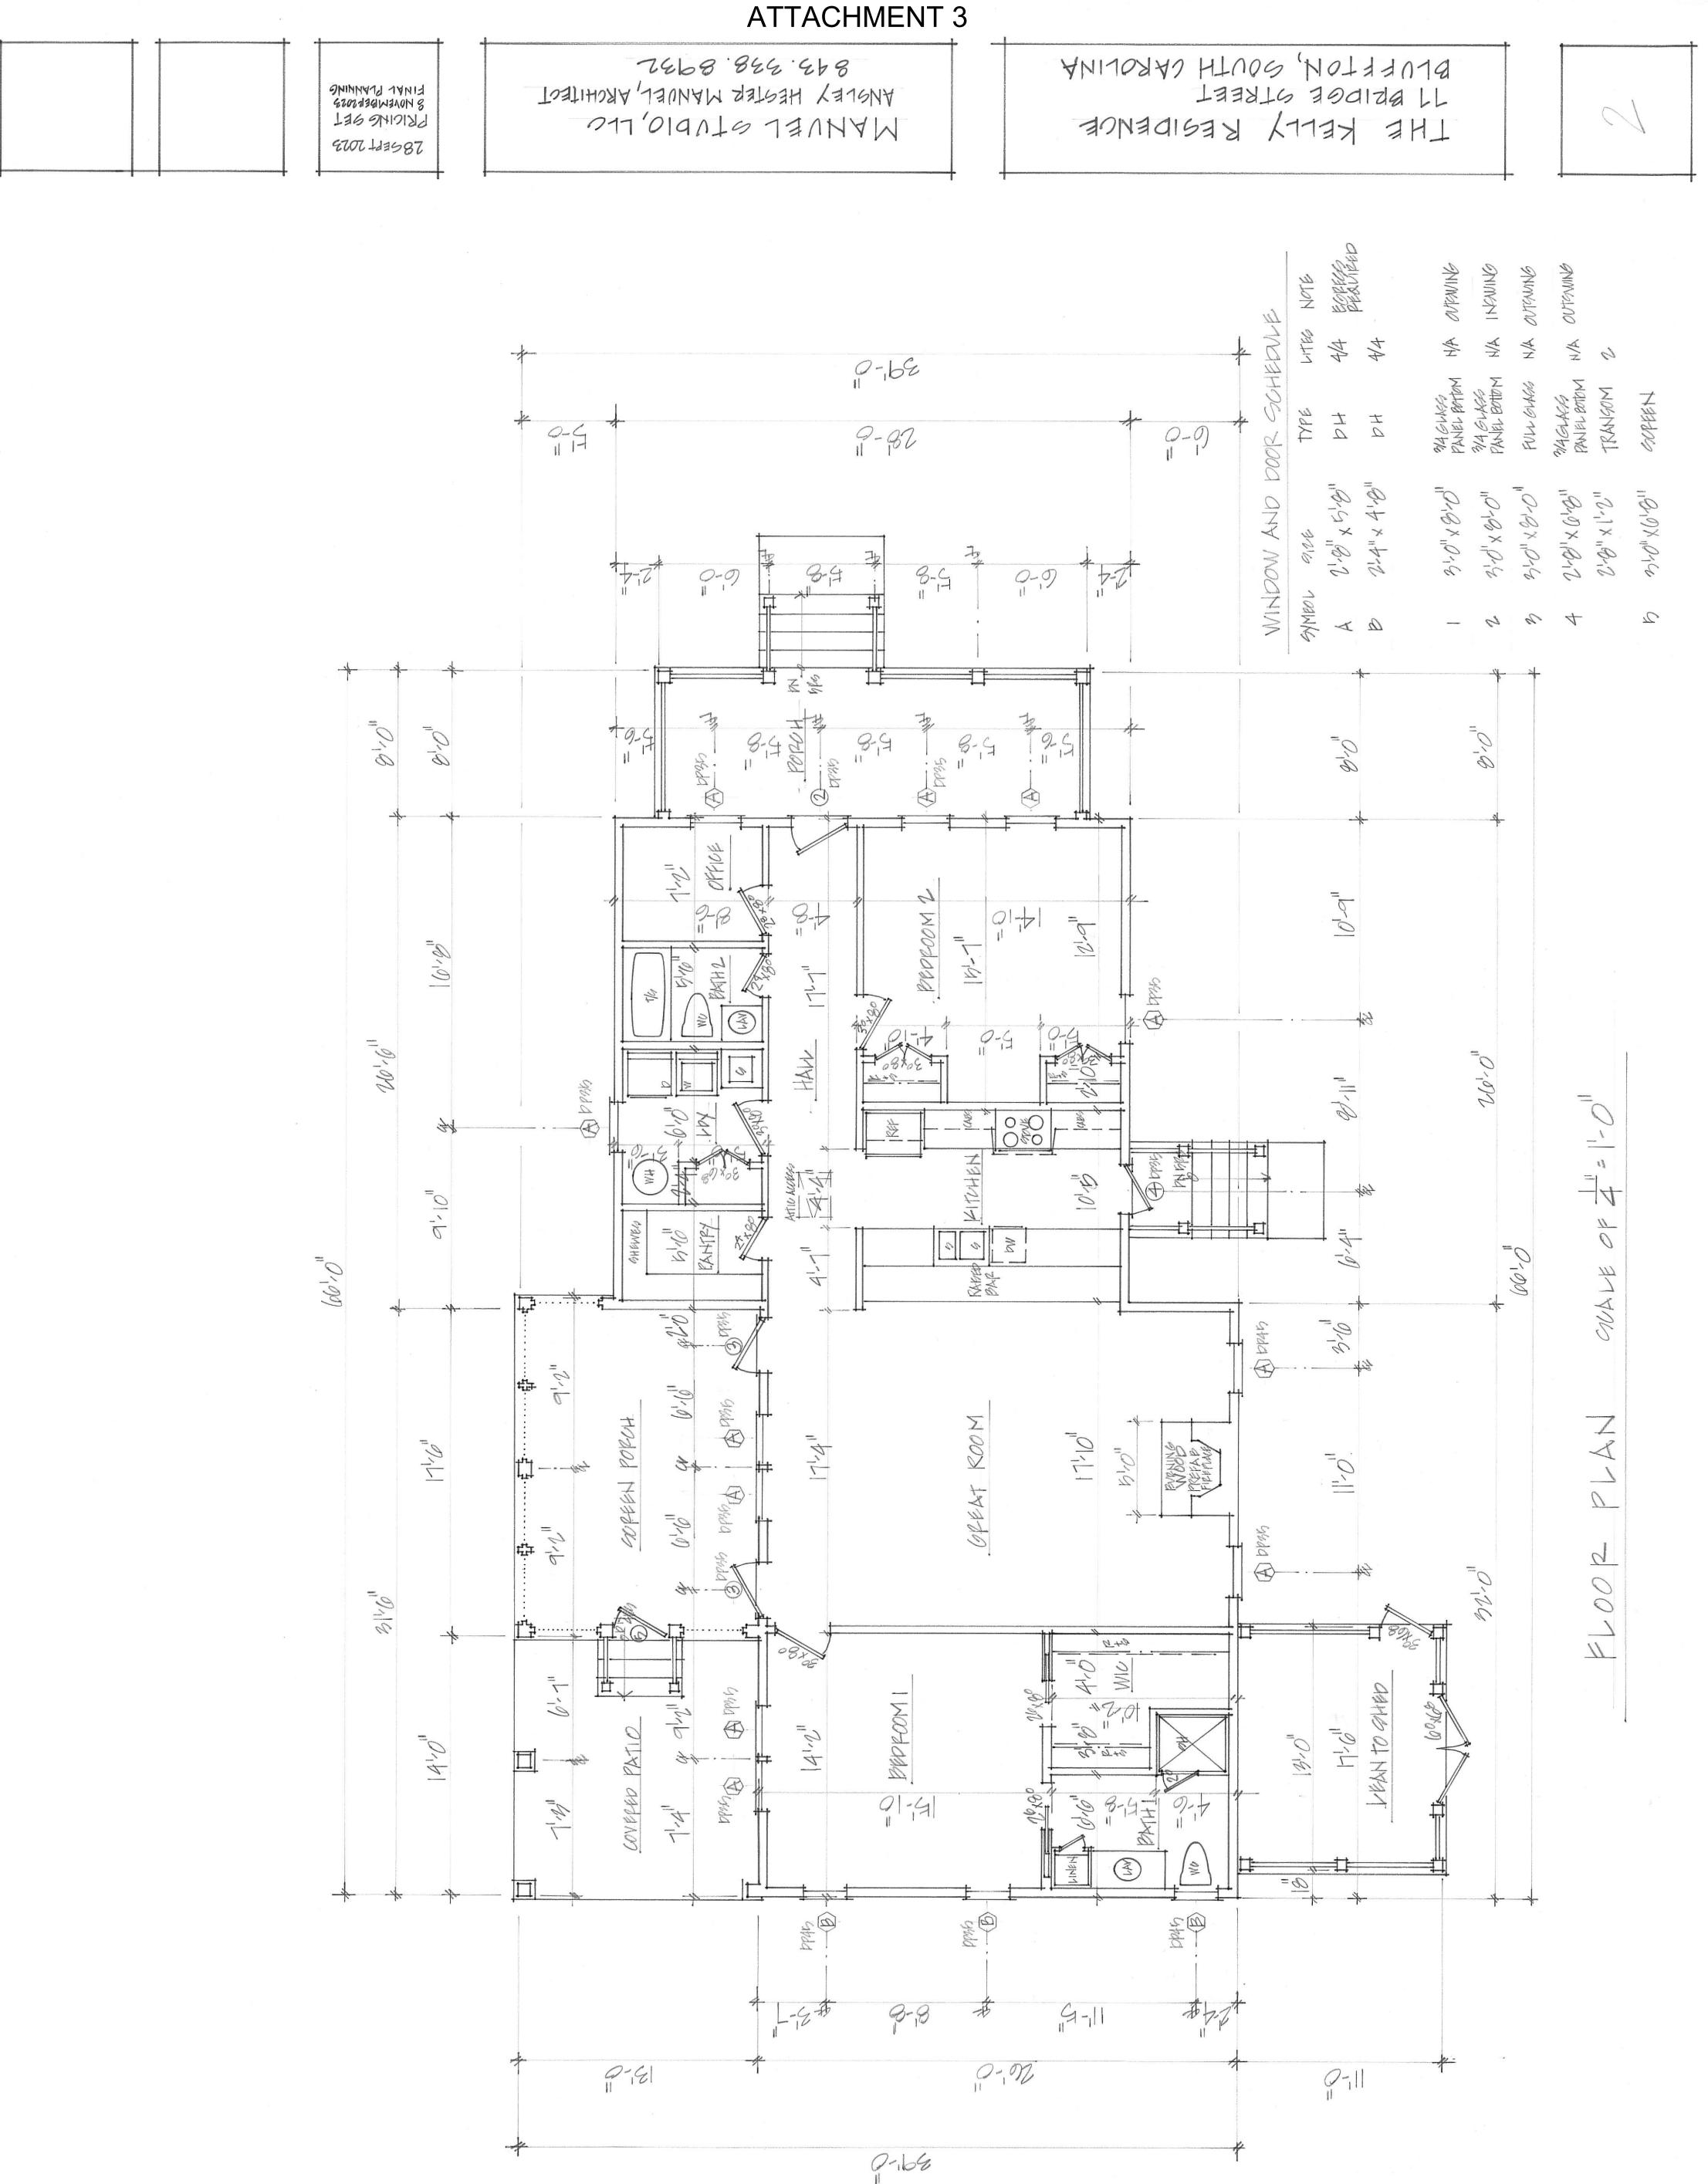

- 2. Certificate of Appropriateness- Demolition: A request by Ansley Hester Manuel, Architect, on behalf of the owner, Sara Harwell Kelly, for the review of a Certificate of Appropriateness HD Demolition for the removal, in whole, of the existing 800 SF single-family residence and 120 SF shed located at 77 Bridge Street, in the Old Town Bluffton Historic District and zoned Neighborhood Conservation -HD. (COFA-07-23-018245) (Staff Katie Peterson)
- 3. Certificate of Appropriateness: A request by Ansley Hester Manuel, Architect, on behalf of the owner, Sara Harwell Kelly, for the review of a Certificate of Appropriateness - HD for the construction of a new one-story single-family residential structure of approximately 1,710 SF and a new one-story Carriage House of approximately 705 SF to be located at 77 Bridge Street, in the Old Town Bluffton Historic District and zoned Neighborhood Conservation -HD. (COFA-06-23-018189)(Staff - Katie Peterson)
- 4. Adoption of 2024 Historic Preservation Commission Meeting Dates: (Staff Katie Peterson)
- 5. Adoption of 2024 Historic Preservation Review Committee Meeting Dates: (Staff Katie Peterson)