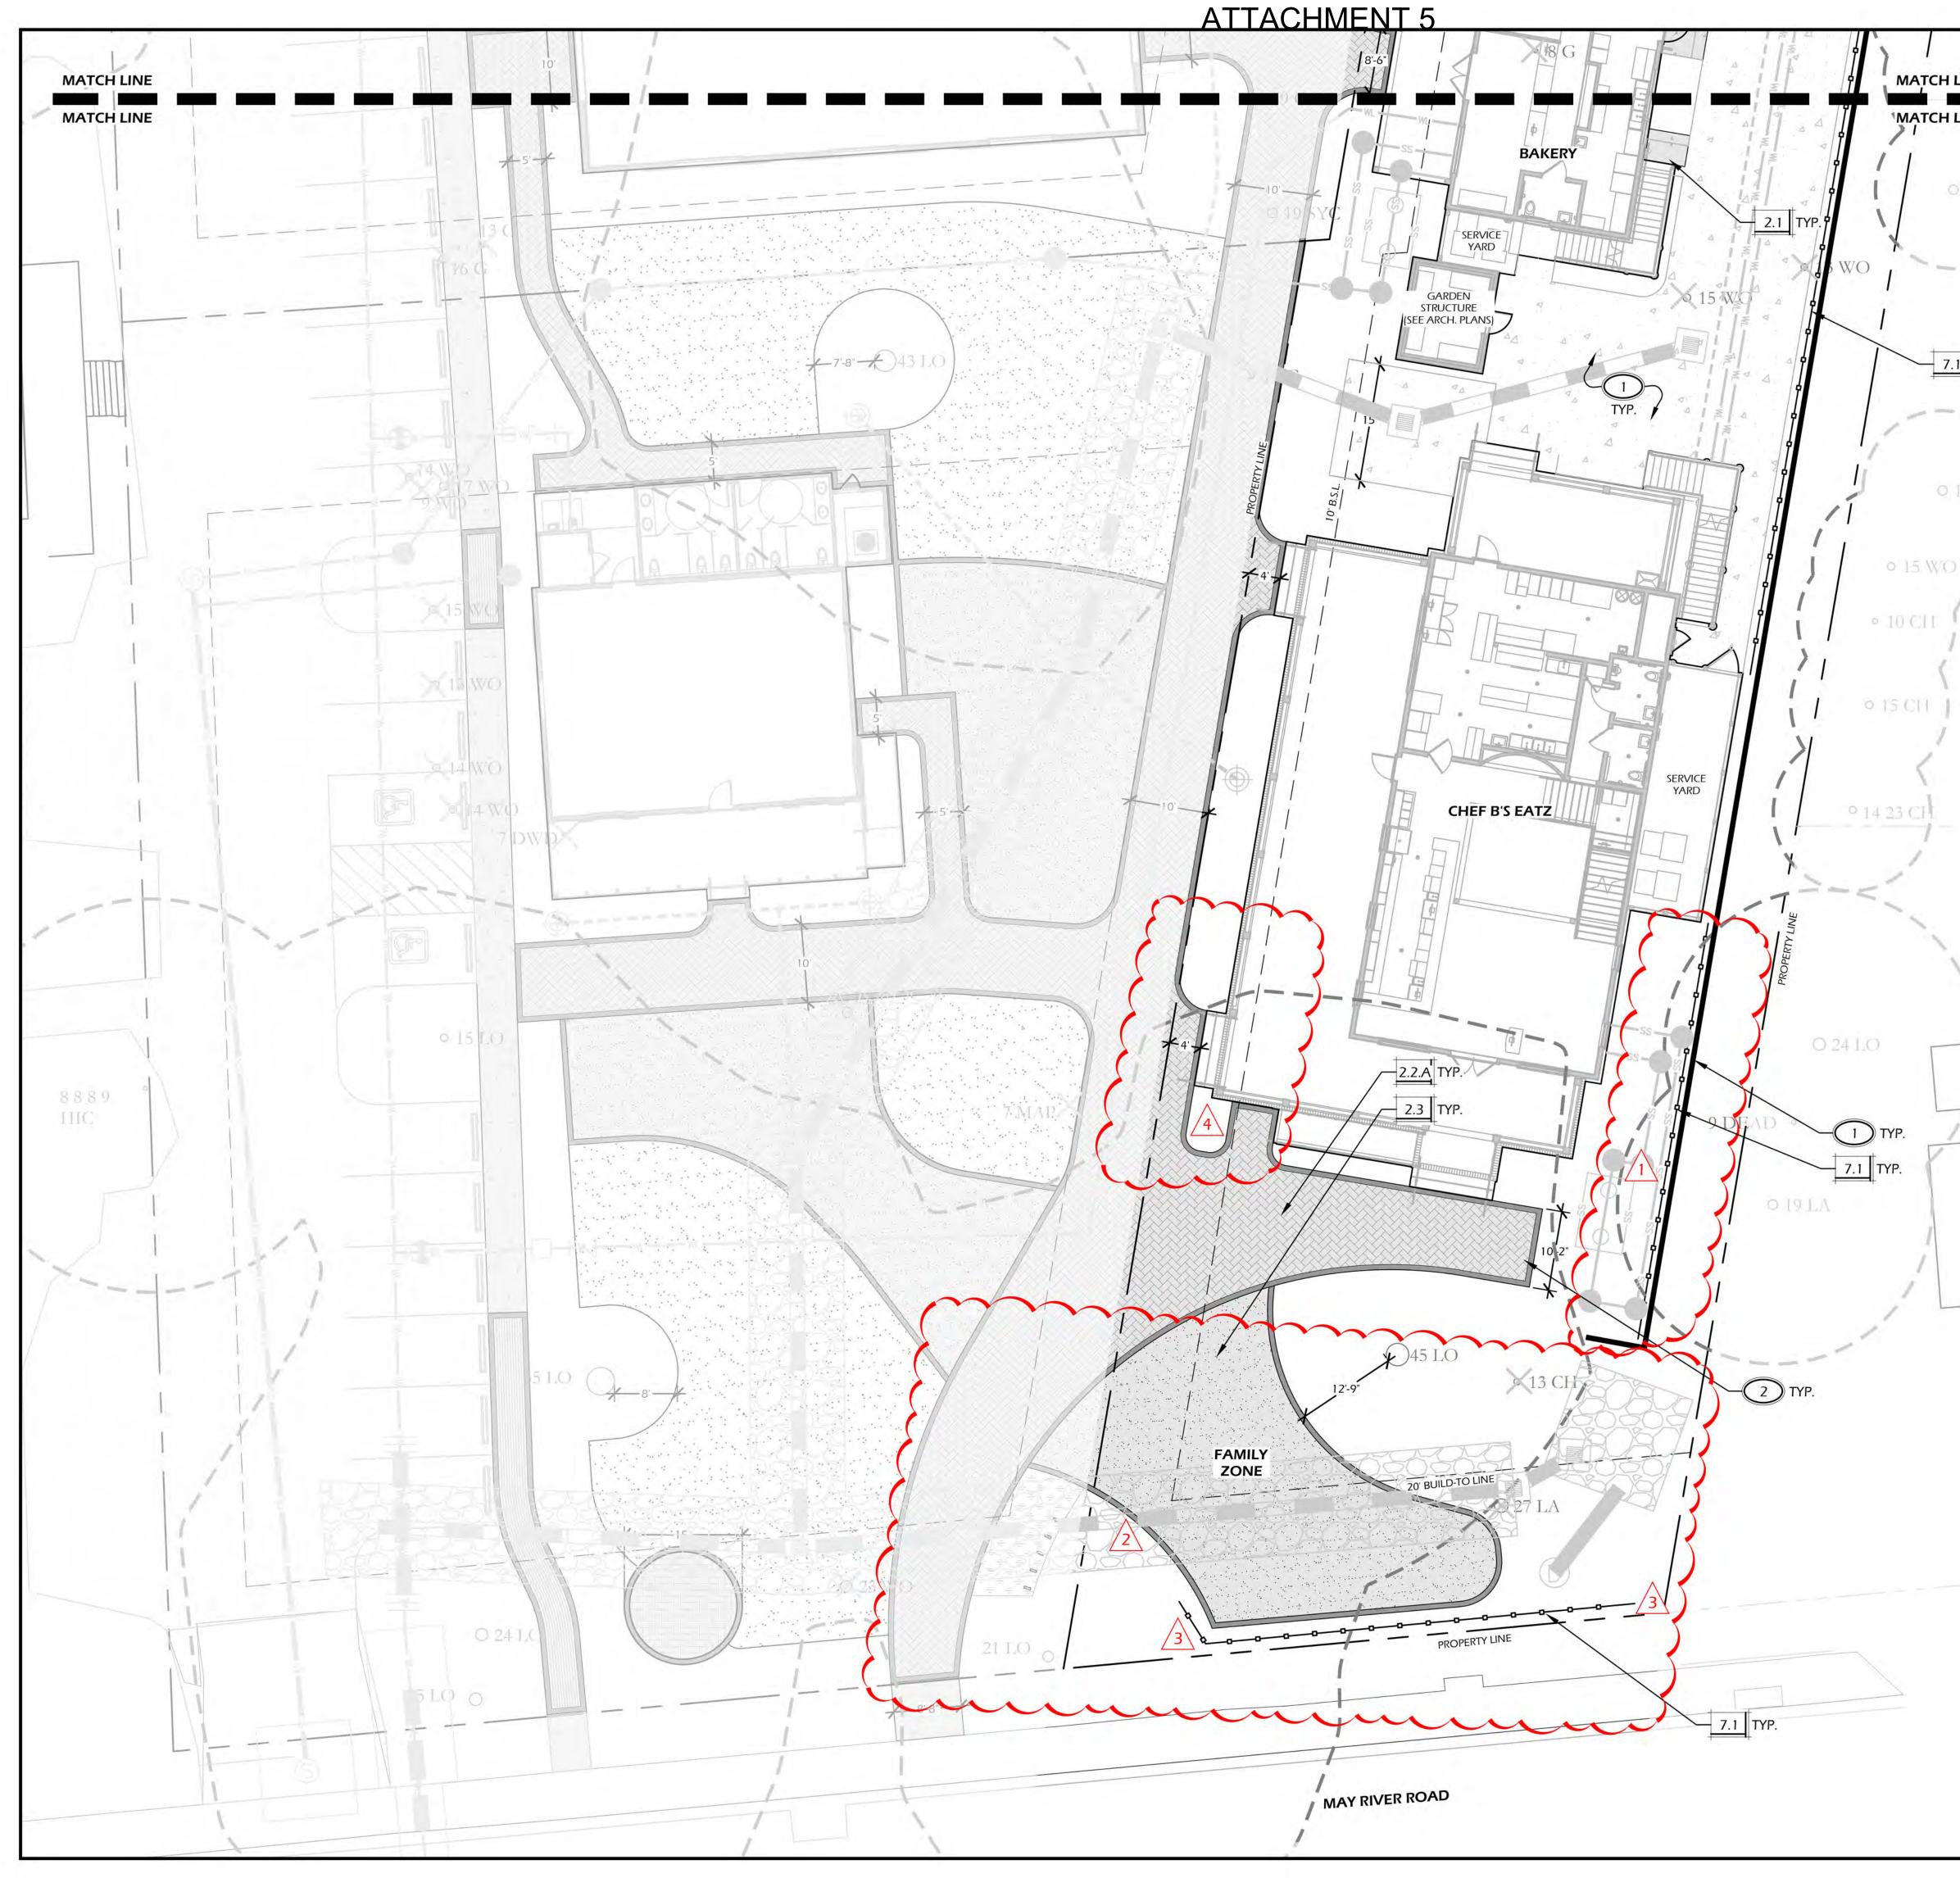

#### **IX. NEW BUSINESS**

1. Certificate of Appropriateness: A request by Pearce Scott Architects, on behalf of the Owner, Billy Watterson, for review of a Certificate of Appropriateness - HD to allow the construction of a new 3,517 SF 2-story restaurant building, 1,200 SF restaurant Carriage House structure, and 120 SF commercial garden structure in the Ma Daisy's Porch Development Planed area, on the parcel currently addressed as 1255 May River Road, in the Old Town Bluffton Historic District and zoned Neighborhood General - HD. (COFA-09-23-018501) (Staff - Katie Peterson)

<u>APPLICATION REQUEST</u>: The Applicant, Pearce Scott Architects, on behalf of the owner, Billy Watterson, requests that the Historic Preservation Commission approve the following application:

 COFA-09-23-018501. A Certificate of Appropriateness to allow the construction of a new 3,517 SF 2-story restaurant building and a 1,200 SF restaurant Carriage House structure identified as Buildings 1 and 2 in the Ma Daisy's Porch Development Plan, on the parcel currently addressed as 1255 May River Road, in the Old Town Bluffton Historic District and zoned Neighborhood General – HD.

**INTRODUCTION:** The Applicant is proposing the construction of a commercial structure (restaurant use) building within the Old Town Bluffton Historic District. The proposed building, of approximately 3,517 SF, is reviewed as an Additional Building Type in accordance with the Neighborhood General-HD zoning district. In addition to the primary structure, the Applicant is proposing a Carriage House structure of approximately 1,200 SF, which will function as a bakery (restaurant use) and meets the design standards for a Carriage House Building Type, and a Garden Structure of 120 SF.

The two-story primary structure is a forward-facing gable roof. It features a one-story shed roofed porch which wraps the front and left elevation. There are six dormers on the left elevation and a porch under a balcony containing service items on the rear elevation. The Right elevation has a service yard, exterior stair access to the second story, and kitchen hoods on the roof towards the rear of the structure. It features Hardie board and batten walls, standing seam metal roofs on the porches and asphalt shingles on the primary mass. The Carriage House, which has a forward-facing gable roof with shed dormers on either side, features the same materials as the primary structure, a shed roofed porch on the left elevation, an exterior stair between the two buildings, and a kitchen hood on the right side of the roof towards the rear of the structure. The Garden Structure proposes a gable roof, corrugated metal siding to match the service yard area and asphalt shingles.

- 1. The side setbacks have been updated on the site plan and landscape plans.
- 2. An expression line, Hardie Band Board is shown.
- 3. The second floor rear porch will screen the mechanical units. The rear deck mechanical systems have been modeled and can best be show on view 1/A503. The deck railing is 42" high and will screen the mechanical units, 7/A703.
- 4. The sliding windows on the left side elevation were previously approved due to the intended restaurant use. We ask for a deviation from the UDO regarding the sliding windows. The windows are located towards the rear of the building and are under a 15'-6'' deep porch.
- 5. The Service yards and Garden Structure will be made of wood / hardie and Repurposed metal panels. We are asking for a deviation from the UDO regarding the metal. The intension is to use the existing metal panels that were persevered from the existing buildings.
- 6. A copy of the Landscape Plan has been provided.