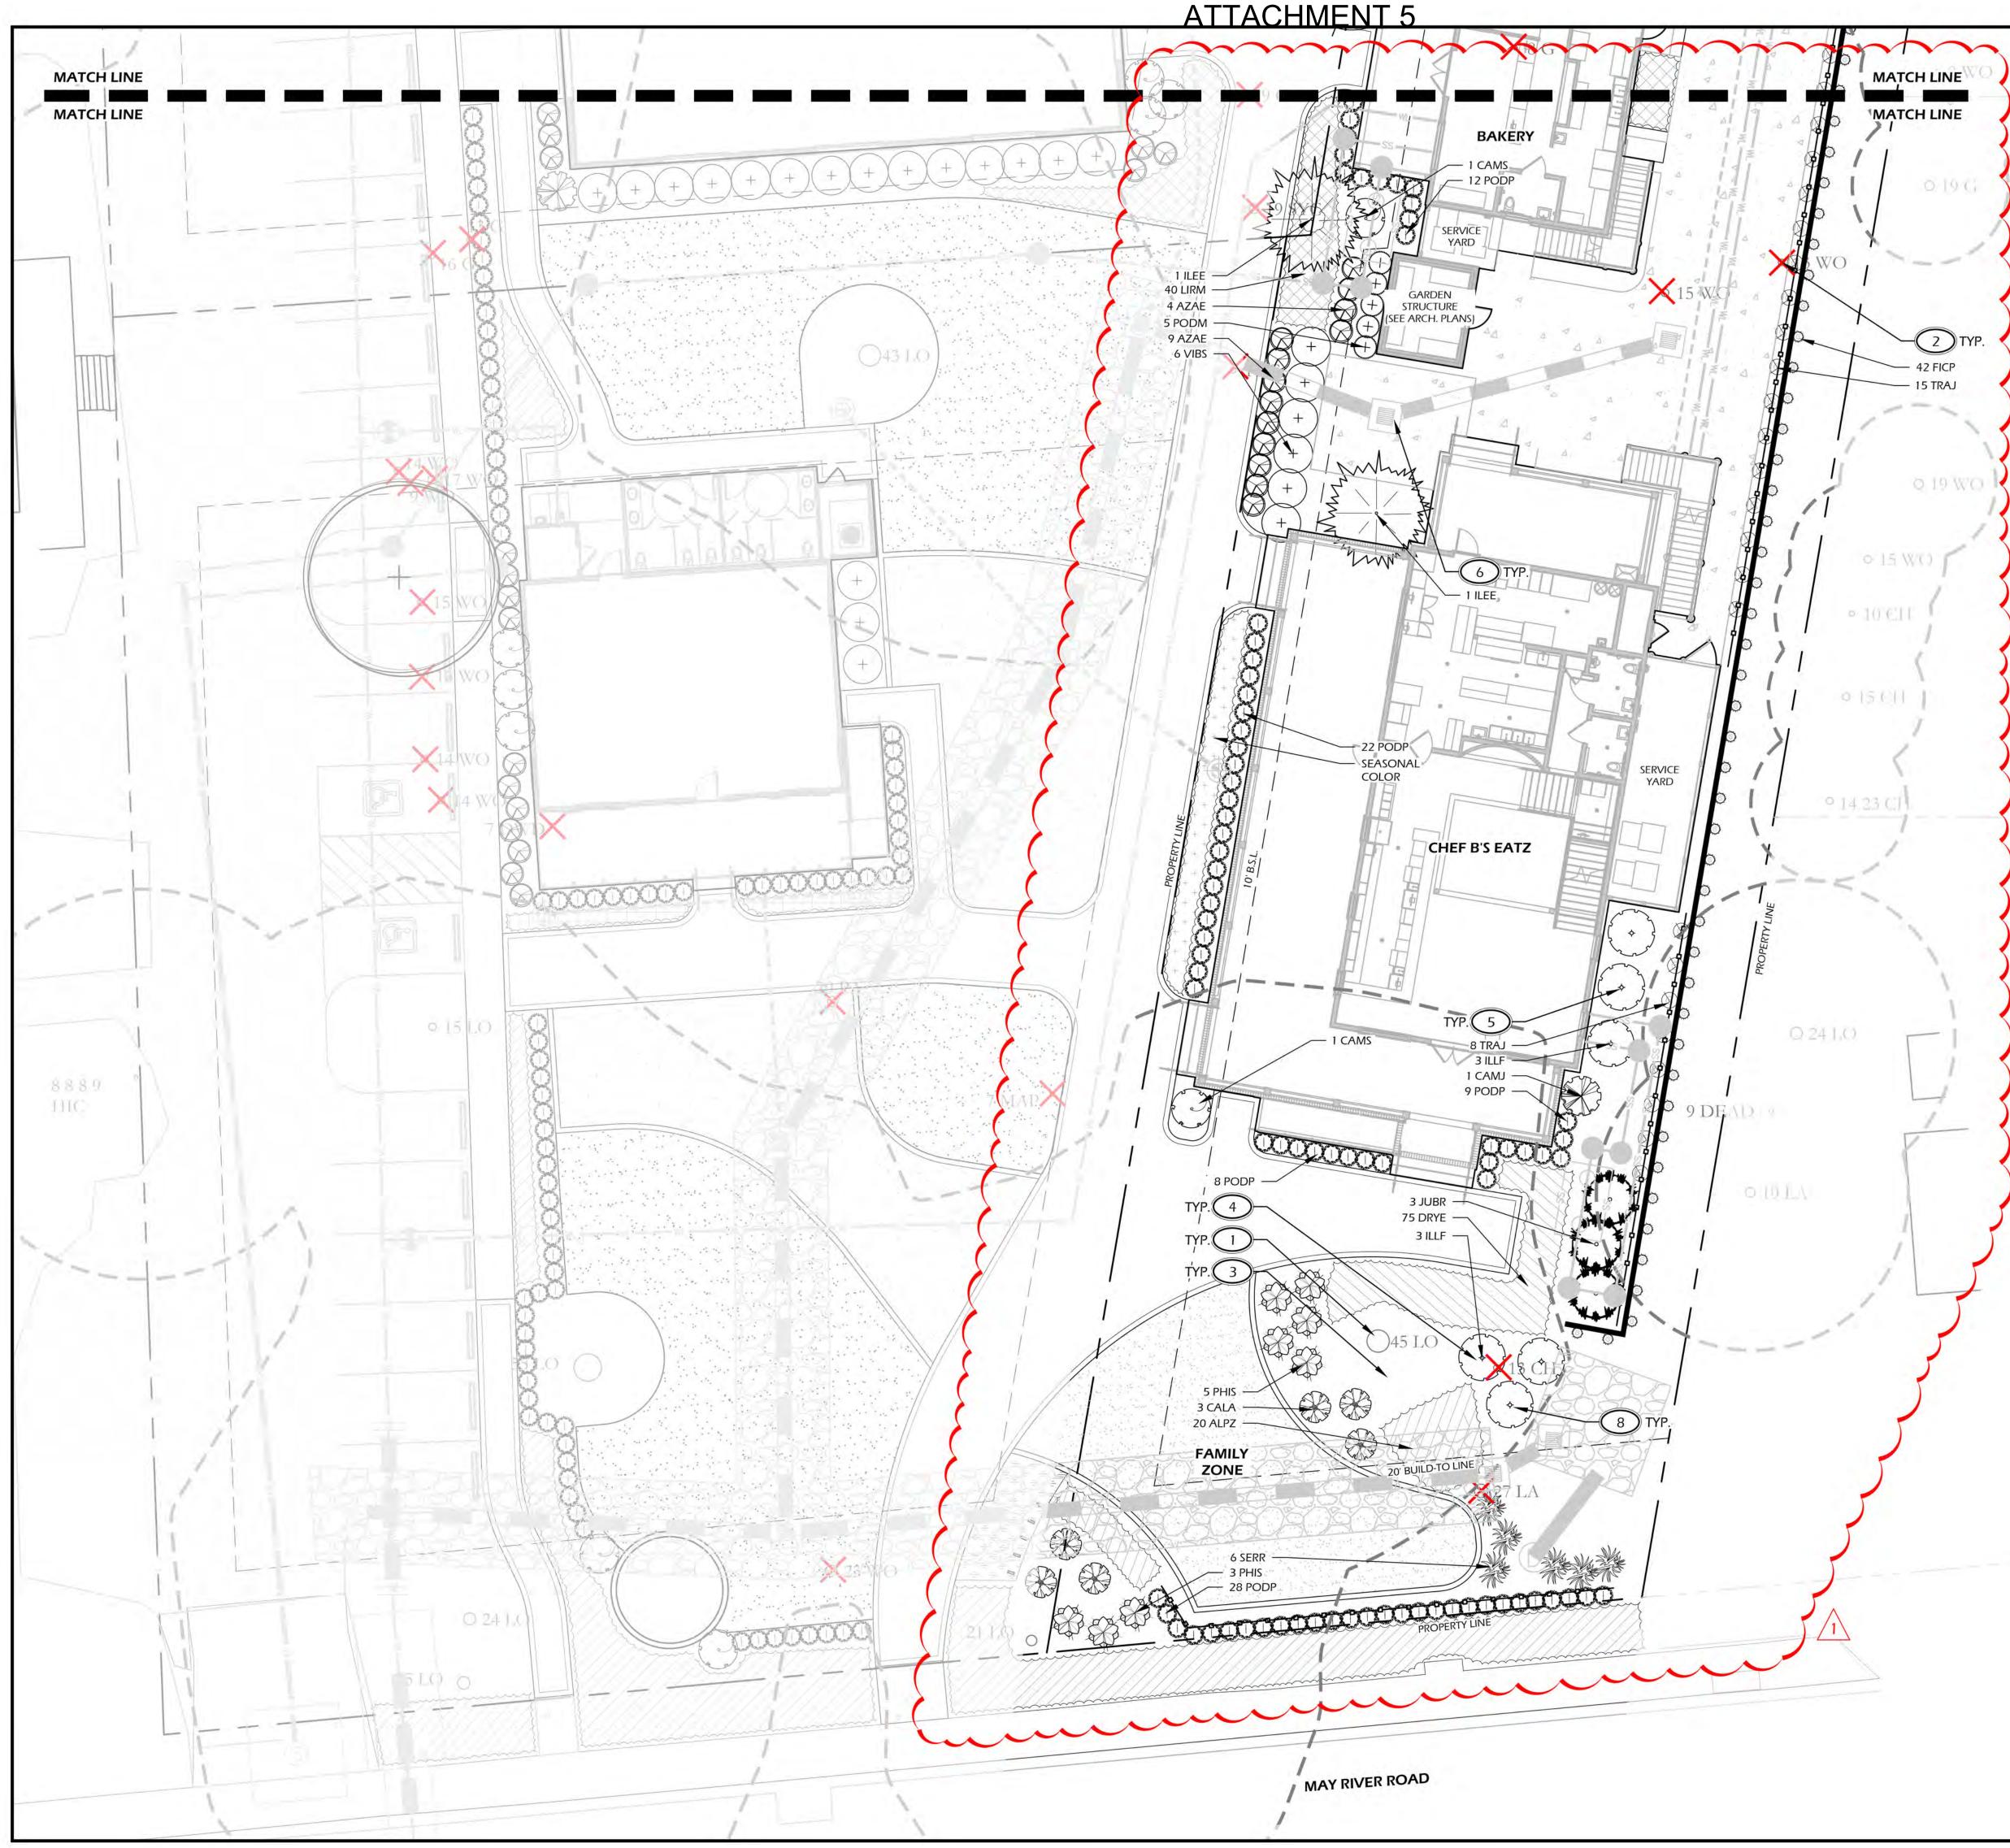

The two-story primary structure is a forward-facing gable roof. It features a one-story shed roofed porch which wraps the front and left elevation. There are six dormers on the left elevation and a porch under a balcony containing service items on the rear elevation. The Right elevation has a service yard, exterior stair access to the second story, and kitchen hoods on the roof towards the rear of the structure. It features Hardie board and batten walls, standing seam metal roofs on the porches and asphalt shingles on the primary mass. The Carriage House, which has a forward-facing gable roof with shed dormers on either side, features the same materials as the primary structure, a shed roofed porch on the left elevation, an exterior stair between the two buildings, and a kitchen hood on the right side of the roof towards the rear of the structure. The Garden Structure proposes a gable roof, corrugated metal siding to match the service yard area and asphalt shingles.

- b. *Finding*. The Old Town Master Plan initiatives also include the adoption of a form-based code that included architectural standards for structures located within the Old Town Bluffton Historic District. These standards are included in Article 5 of the UDO. The new construction proposed as part of this request will be in conformance with those standards if the conditions noted in item 3 of this Section are met.
- c. *Finding*. The Old Town Master Plan initiatives also promote preservation and protection of the legacy of the Old Town Bluffton Historic District through additions to the built environment which make Old Town more complete. The addition of the proposed commercial structure and Carriage House adds to the district as well as helps to provide completeness to the neighborhood and overall district.
- 3. <u>Section 3.18.3.C.</u> The application must be in conformance with applicable provisions provided in Article 5, Design Standards.
  - a. *Finding*. Town Staff finds that if the conditions noted below are met, the proposed addition will be in conformance with applicable provisions provided in Article 5:
    - Section .5.15.6.E.8 Chimneys, Roof Appurtenances, and Roof Penetrations. Roof penetrations for service elements, including but not limited to hood vents, sewer vents, and air vents, shall be located so that they either are not visible from the street or are concealed within an architectural feature. Where this is not possible, they shall match the color of the roof. The elevations must show the service platforms for the hood systems to ensure this requirement is met. The detail provided will be unable to service the hood systems on the main structure as currently configured. Further, to reduce the visual impact of the service platforms, guards are not required where restraint anchorage connector devices that comply with ANSI/ASSP Z359.1 are installed. Revise detail to include anchors rather than guard railings where possible.
    - Section 5.15.6.3.b. Permitted Configurations. Windows may be single-hung, double-hung, casement, industrial, tilt, or fixed frame in operation. Window F, in the Window Table, is proposed as a sliding window and must be revised to a permitted operation.

- 3) Section 5.15.6.G.2. Building Walls. As required for all buildings except single-family houses, an expression line shall delineate the division between the first story and the second story. There is no expression line proposed on the accessory structure. An expression line between the first and second story must be provided.
- 4) Section 5.15.6.G.3. Building Walls. Walls are permitted to be wood, cement fiber siding, concrete masonry units with tabby stucco, reinforced concrete with stucco, shingle, and vertical board and batten. Wherever possible, green building materials shall be used in the construction of building walls, including siding composed of reclaimed or recycled materials. The Garden Structure proposes the use of corrugated metal siding, which as a new material is not permitted. Provide additional detail on the metal siding to ensure it is either reclaimed from the site or recycled material.
- 5) Section 5.15.6.H. Columns, Arches, Piers, Railings, Balustrades. Columns and porch posts shall be spaced no farther apart than they are tall as measured from the centerlines of the columns ("o.c"). The columns on the Carriage House structure are spaced 9 foot 2 inches and 9 foot 5 inches apart and are 9 feet in height. The column spacing on the Carriage House must be revised so they are spaced no farther apart than they are tall.
- 6) Parking and Landscaping items must be addressed through the Development Plan Amendment review process. All site and landscape plans must be consistent with the approved development plan (DP-02-22-016417).
- 4. <u>Section 3.18.3.D.</u> Consistency with the nature and character of the surrounding area and consistency of the structure with the scale, form and building proportions of the surrounding neighborhood.

- 1. The side setbacks have been updated on the site plan and landscape plans.
- 2. An expression line, Hardie Band Board is shown.
- 3. The second floor rear porch will screen the mechanical units. The rear deck mechanical systems have been modeled and can best be show on view 1/A503. The deck railing is 42" high and will screen the mechanical units, 7/A703.
- 4. The sliding windows on the left side elevation were previously approved due to the intended restaurant use. We ask for a deviation from the UDO regarding the sliding windows. The windows are located towards the rear of the building and are under a 15'-6'' deep porch.
- 5. The Service yards and Garden Structure will be made of wood / hardie and Repurposed metal panels. We are asking for a deviation from the UDO regarding the metal. The intension is to use the existing metal panels that were persevered from the existing buildings.
- 6. A copy of the Landscape Plan has been provided.