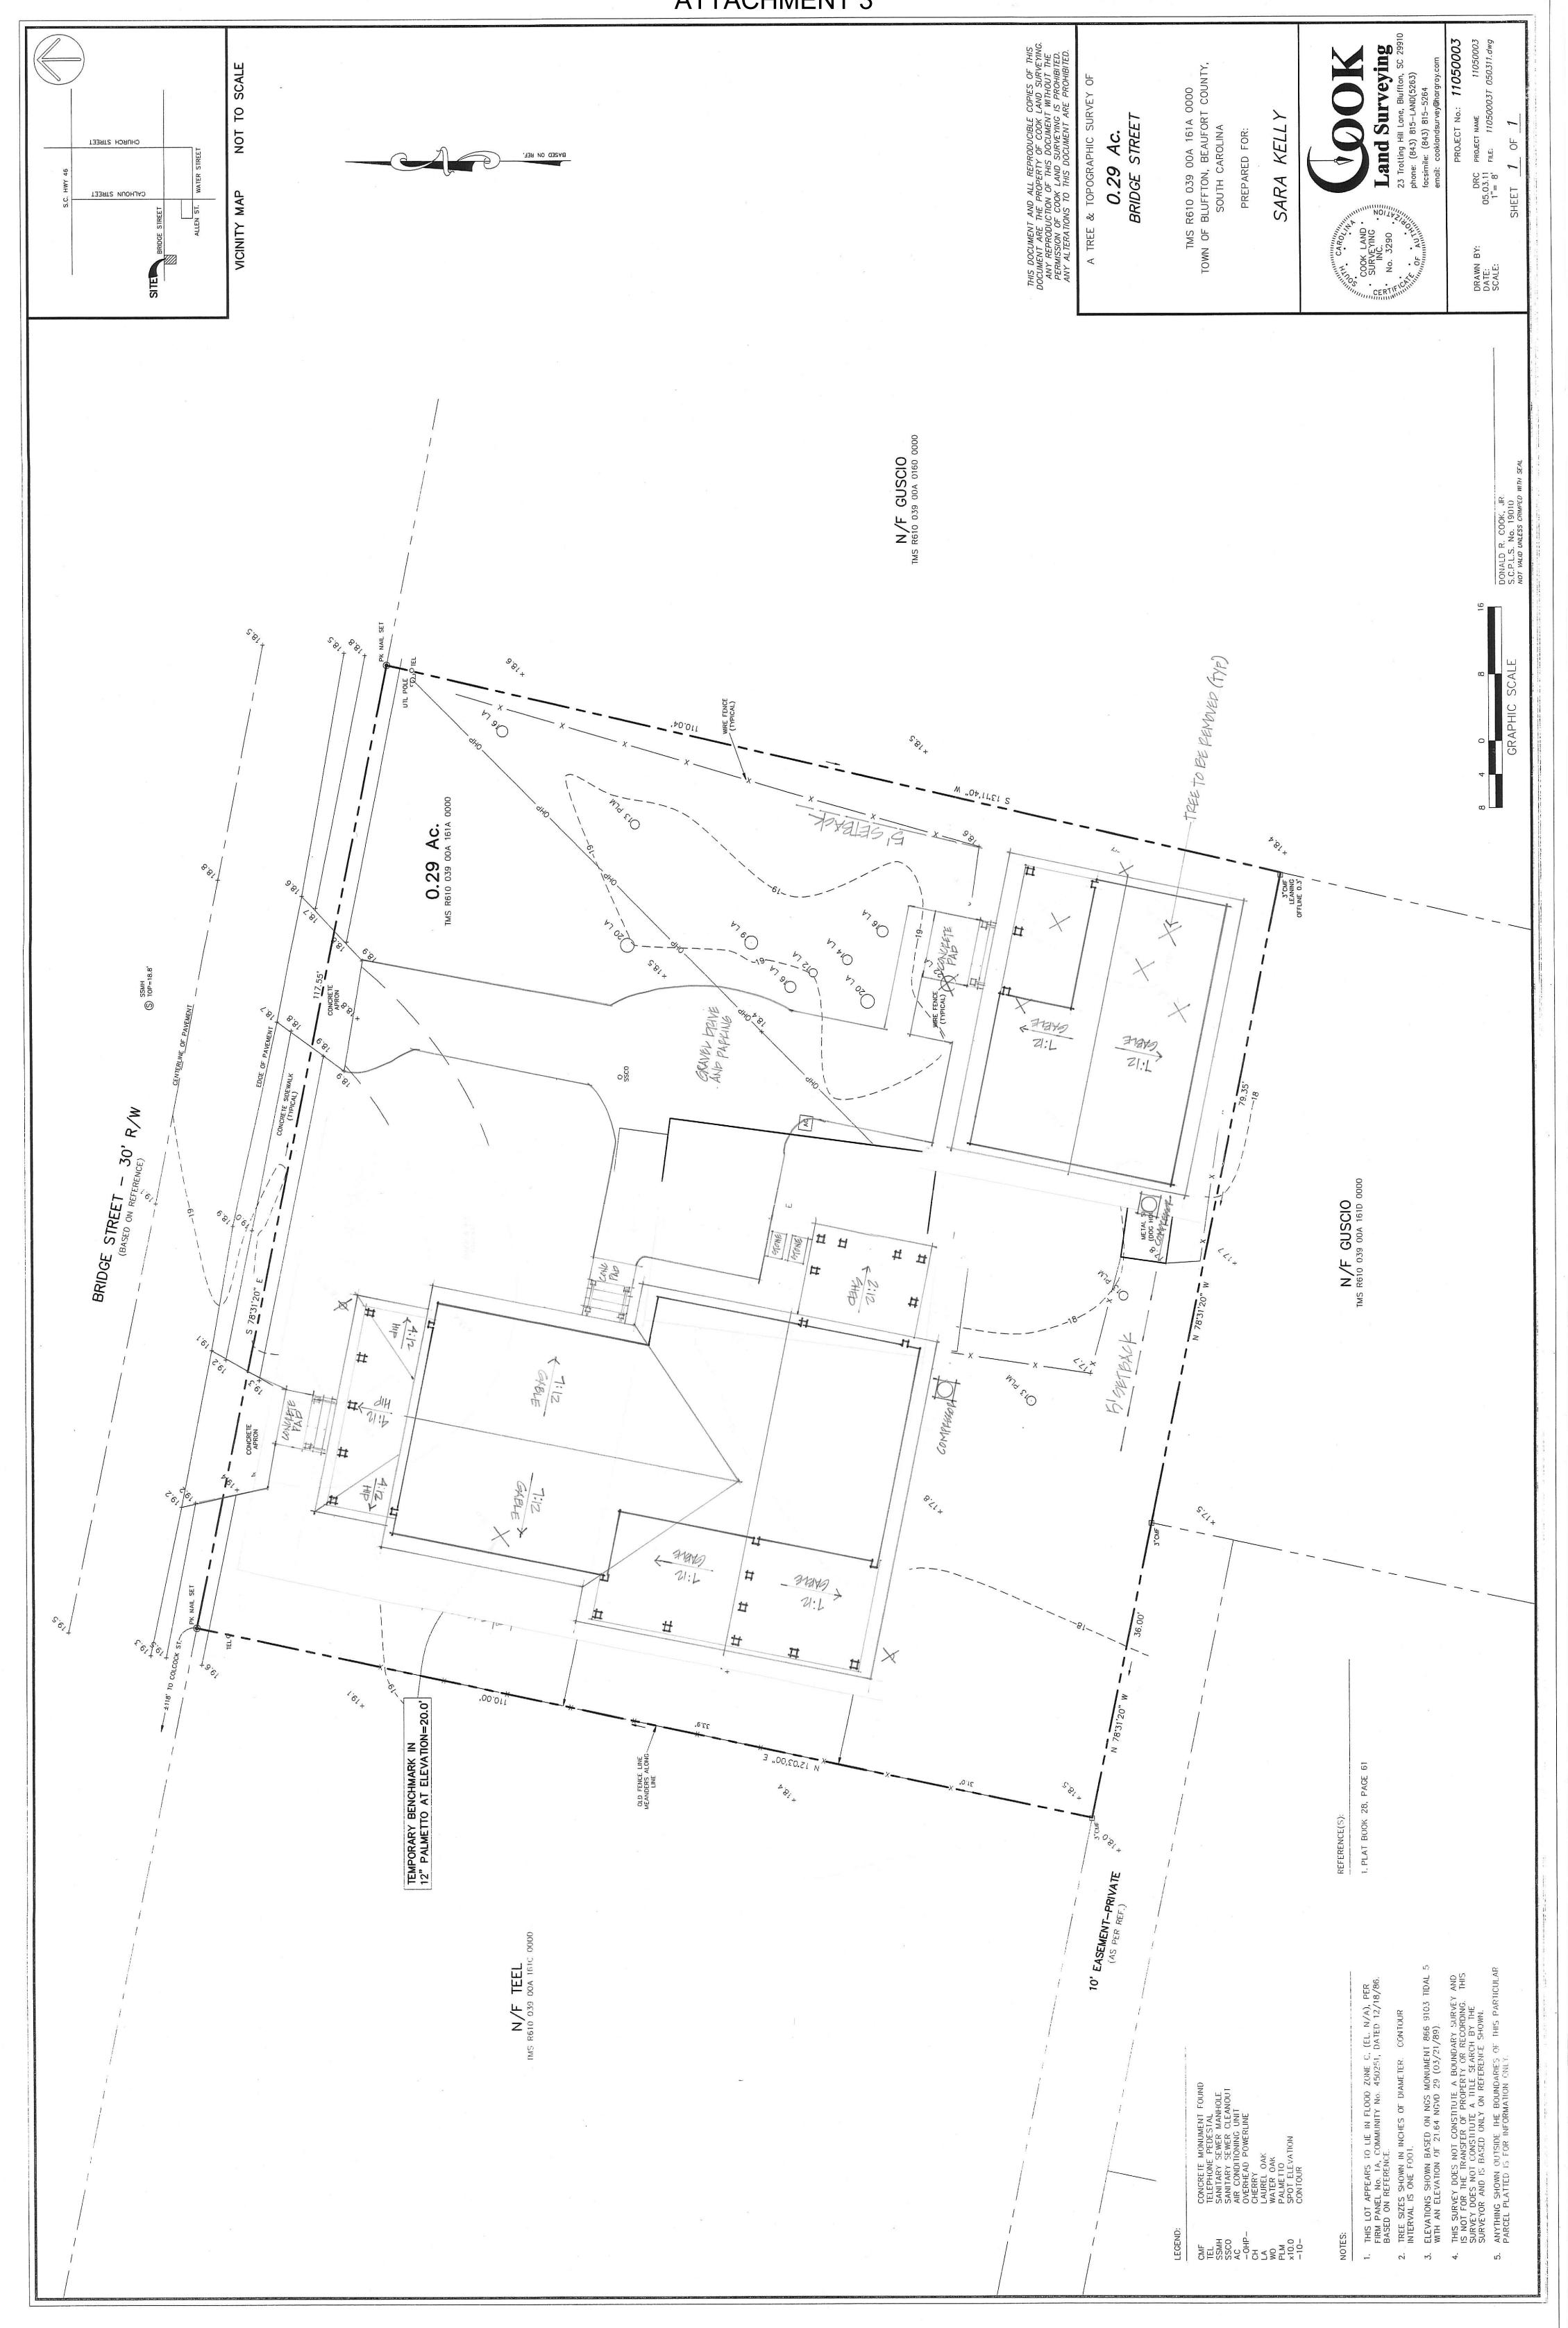

- 2. Certificate of Appropriateness- Demolition: A request by Ansley Hester Manuel, Architect, on behalf of the owner, Sara Harwell Kelly, for the review of a Certificate of Appropriateness HD Demolition for the removal, in whole, of the existing 800 SF single-family residence and 120 SF shed located at 77 Bridge Street, in the Old Town Bluffton Historic District and zoned Neighborhood Conservation -HD. (COFA-07-23-018245) (Staff Katie Peterson)
- 3. Certificate of Appropriateness: A request by Ansley Hester Manuel, Architect, on behalf of the owner, Sara Harwell Kelly, for the review of a Certificate of Appropriateness - HD for the construction of a new one-story single-family residential structure of approximately 1,710 SF and a new one-story Carriage House of approximately 705 SF to be located at 77 Bridge Street, in the Old Town Bluffton Historic District and zoned Neighborhood Conservation -HD. (COFA-06-23-018189)(Staff - Katie Peterson)
- 4. Adoption of 2024 Historic Preservation Commission Meeting Dates: (Staff Katie Peterson)
- 5. Adoption of 2024 Historic Preservation Review Committee Meeting Dates: (Staff Katie Peterson)

#### Growth Management Customer **TOWN OF BLUFFTON CERTIFICATE OF APPROPRIATENESS- OLD TOWN BLUFFTON** HISTORIC DISTRICT (HD) APPLICATION

| Applicant                                                                                                                                     | Property Owner                                                                                                       |
|-----------------------------------------------------------------------------------------------------------------------------------------------|----------------------------------------------------------------------------------------------------------------------|
| Name: Pearce Scott Architects                                                                                                                 | Name:Billy Watterson                                                                                                 |
| Phone: 843.837.5700                                                                                                                           | Phone: 815.353.8387                                                                                                  |
| Mailing Address: 6 State of Mind Street, Ste. 200<br>Bluffton, SC 29910                                                                       | Mailing Address: <sub>1227</sub> May River Road<br>Bluffton, SC 29910                                                |
| E-mail:amanda@pscottarch.com                                                                                                                  | E-mail:billy.watterson@wattersonbrands.com                                                                           |
| Town Business License # (if applicable):                                                                                                      | -                                                                                                                    |
| Project Information (tax map info ava                                                                                                         | ailable at http://www.townofbluffton.us/gis/)                                                                        |
| Project Name: Chef B's Eatz                                                                                                                   | Conceptual: 🗌 Final: 🗹 Amendment: 🗌                                                                                  |
| Project Location: 1255 May River Road                                                                                                         | Application for:                                                                                                     |
| Zoning District:NG - HD                                                                                                                       | ✓ New Construction                                                                                                   |
| Acreage: 0.89                                                                                                                                 | Renovation/Rehabilitation/Addition                                                                                   |
| Tax Map Number(s): R610 039 00A 0235 0000                                                                                                     | Relocation or Demolition                                                                                             |
| Project Description: New Restaurant and Accessory Build                                                                                       | ling                                                                                                                 |
| Minimum Requiren                                                                                                                              | nents for Submittal                                                                                                  |
| <ul> <li>3. Project Narrative describing reason for application a</li> <li>5. All information required on the attached Application</li> </ul> | Plan(s). One (1) set for Conceptual, two (2) sets for Final nd compliance with the criteria in Article 3 of the UDO. |
| Note: A Pre-Application Meeting is require                                                                                                    | ed prior to Application submittal.                                                                                   |
|                                                                                                                                               | egal or financial liability to the applicant or any<br>1g the plans associated with this permit.                     |
| I hereby acknowledge by my signature below that the fore<br>the owner of the subject property. As applicable, I authori                       | going application is complete and accurate and that I am ze the subject property to be posted and inspected.         |
| Property Owner Signature:                                                                                                                     | ∩ Date: 11.07.23                                                                                                     |
| Applicant Signature:                                                                                                                          | Jeual Date: 11.07.23                                                                                                 |
| For Of                                                                                                                                        | fice Use                                                                                                             |
| Application Number: 018501                                                                                                                    | Date Received: 11 7 23                                                                                               |
| Received By                                                                                                                                   | Date Approved:                                                                                                       |
| - P                                                                                                                                           |                                                                                                                      |