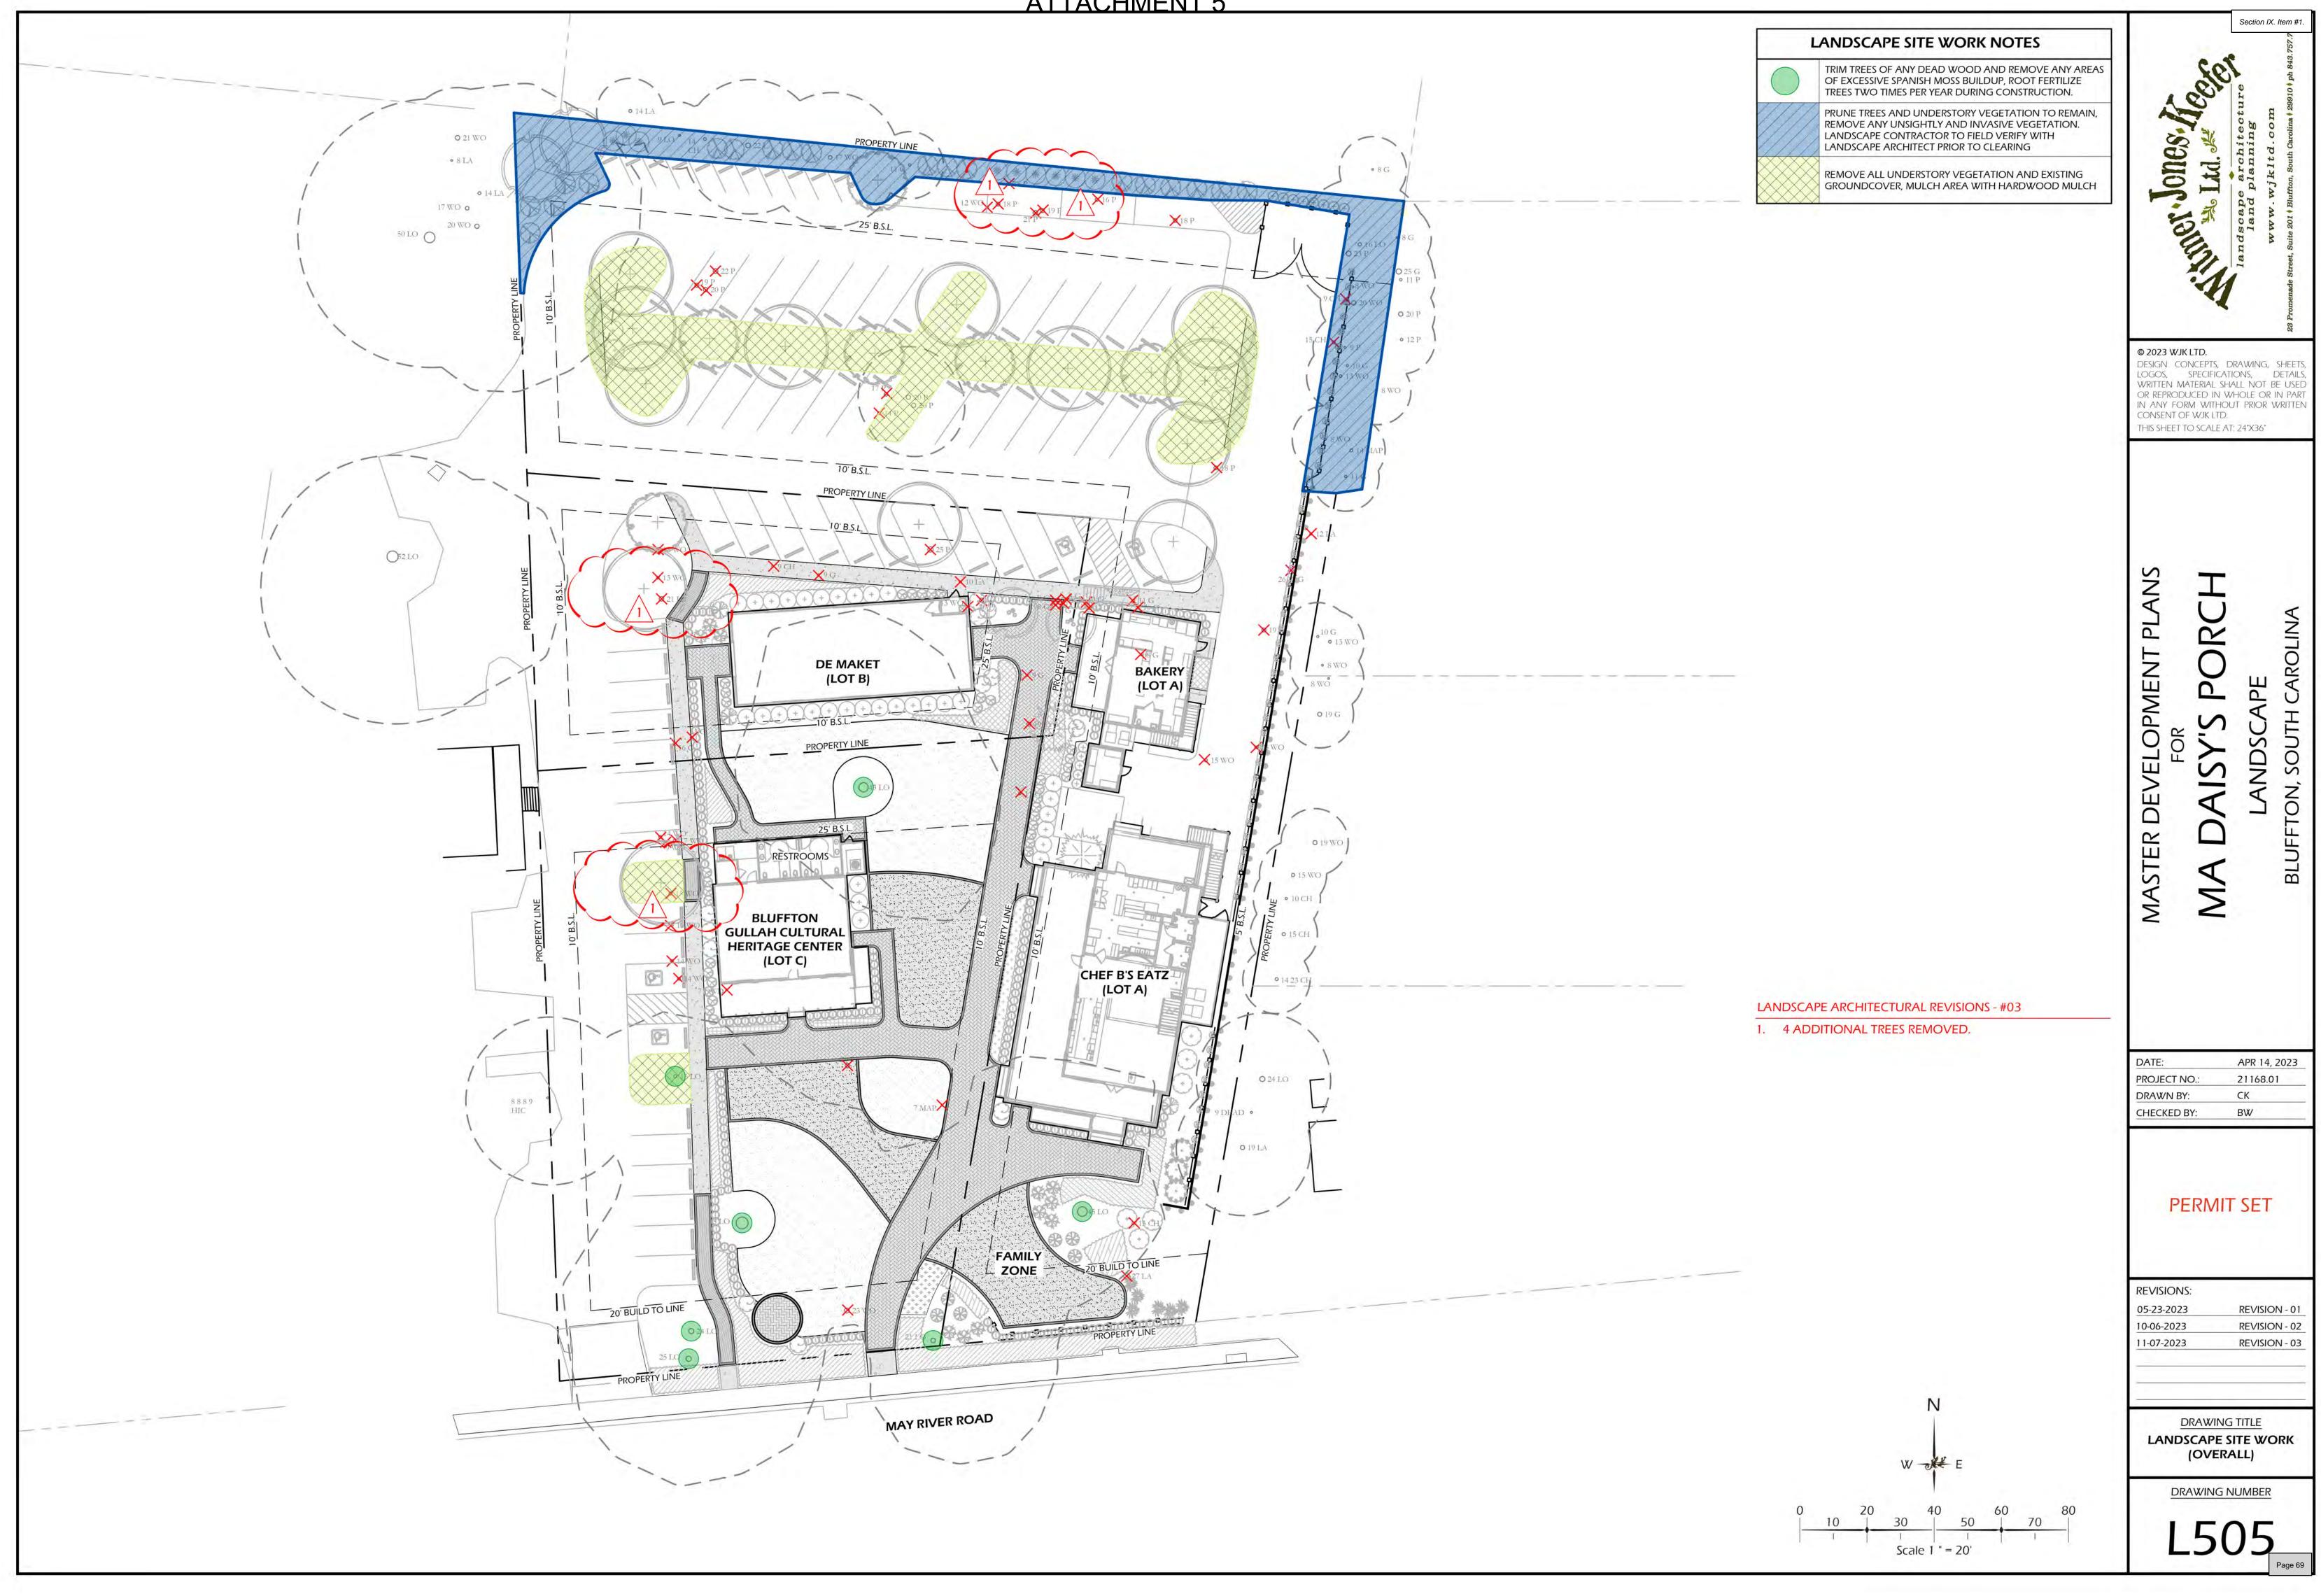

- 3) Section 5.15.6.G.2. Building Walls. As required for all buildings except single-family houses, an expression line shall delineate the division between the first story and the second story. There is no expression line proposed on the accessory structure. An expression line between the first and second story must be provided.
- 4) Section 5.15.6.G.3. Building Walls. Walls are permitted to be wood, cement fiber siding, concrete masonry units with tabby stucco, reinforced concrete with stucco, shingle, and vertical board and batten. Wherever possible, green building materials shall be used in the construction of building walls, including siding composed of reclaimed or recycled materials. The Garden Structure proposes the use of corrugated metal siding, which as a new material is not permitted. Provide additional detail on the metal siding to ensure it is either reclaimed from the site or recycled material.
- 5) Section 5.15.6.H. Columns, Arches, Piers, Railings, Balustrades. Columns and porch posts shall be spaced no farther apart than they are tall as measured from the centerlines of the columns ("o.c"). The columns on the Carriage House structure are spaced 9 foot 2 inches and 9 foot 5 inches apart and are 9 feet in height. The column spacing on the Carriage House must be revised so they are spaced no farther apart than they are tall.
- 6) Parking and Landscaping items must be addressed through the Development Plan Amendment review process. All site and landscape plans must be consistent with the approved development plan (DP-02-22-016417).
- 4. <u>Section 3.18.3.D.</u> Consistency with the nature and character of the surrounding area and consistency of the structure with the scale, form and building proportions of the surrounding neighborhood.

- 1. The side setbacks have been updated on the site plan and landscape plans.
- 2. An expression line, Hardie Band Board is shown.
- 3. The second floor rear porch will screen the mechanical units. The rear deck mechanical systems have been modeled and can best be show on view 1/A503. The deck railing is 42" high and will screen the mechanical units, 7/A703.
- 4. The sliding windows on the left side elevation were previously approved due to the intended restaurant use. We ask for a deviation from the UDO regarding the sliding windows. The windows are located towards the rear of the building and are under a 15'-6'' deep porch.
- 5. The Service yards and Garden Structure will be made of wood / hardie and Repurposed metal panels. We are asking for a deviation from the UDO regarding the metal. The intension is to use the existing metal panels that were persevered from the existing buildings.
- 6. A copy of the Landscape Plan has been provided.