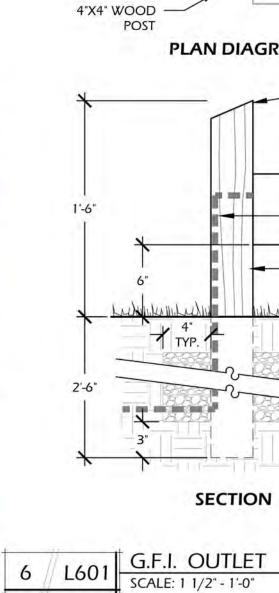

| -         |                                       |                   |
| 20,250     | MULCH-SF    | Hardwood                                    | Triple Shedded          | 1       |             | 1.00      | 2                                     | - T)              |
| A.         |             | Trees Mitigation                            |                         |         |             |           |                                       |                   |



\*(4" TREES COUNT AS 2); 21 PROPOSED MITIGATION TREES AT 4" CAL. EACH = 42 TREE CREDITS



TREE STAKING 5 L504 SCALE: N.T.S.



THIS SHEET TO SCALE AT: 24"X36"

ANS

LANDSCAPE ARCHITECTURAL REVISIONS - #03 1. PLANT QUANTITIES UPDATED TREE MITIGATION CHART UPDATED TO REFLECT 4 ADDITIONAL TREES REMOVED

















|                                                                                                                                                                                                 |