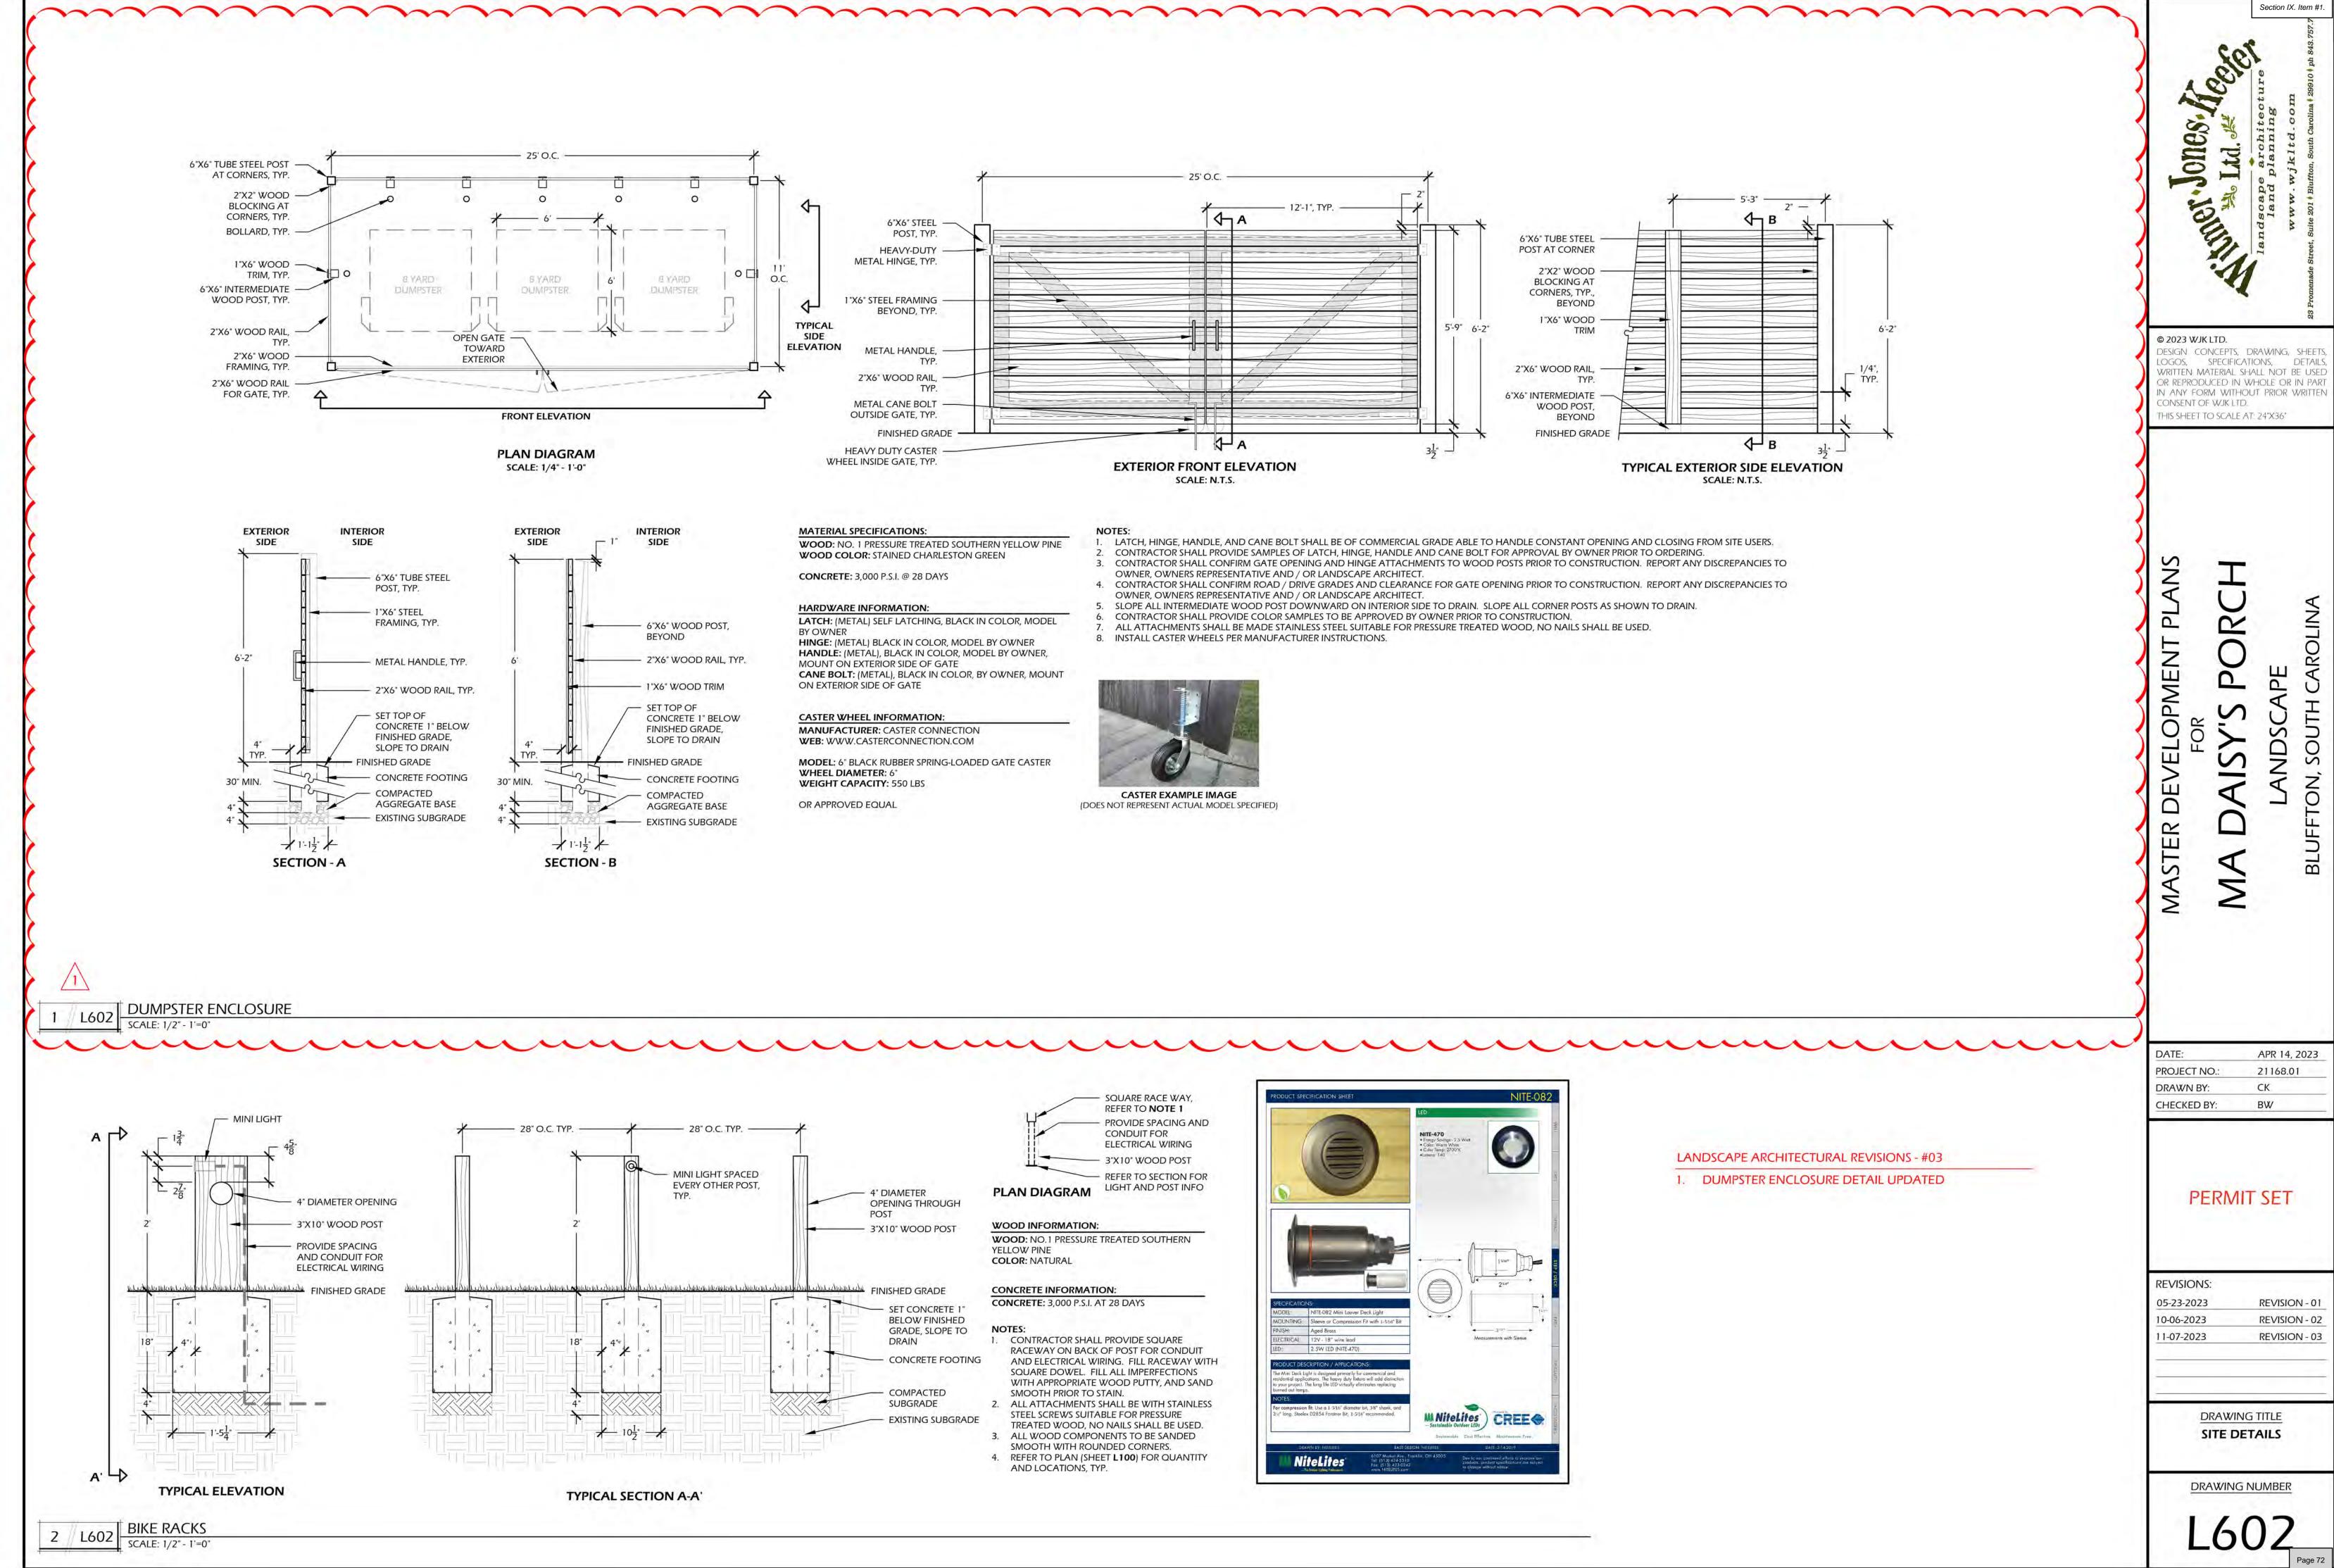

**INTRODUCTION:** The Applicant is proposing the construction of a commercial structure (restaurant use) building within the Old Town Bluffton Historic District. The proposed building, of approximately 3,517 SF, is reviewed as an Additional Building Type in accordance with the Neighborhood General-HD zoning district. In addition to the primary structure, the Applicant is proposing a Carriage House structure of approximately 1,200 SF, which will function as a bakery (restaurant use) and meets the design standards for a Carriage House Building Type, and a Garden Structure of 120 SF.

The two-story primary structure is a forward-facing gable roof. It features a one-story shed roofed porch which wraps the front and left elevation. There are six dormers on the left elevation and a porch under a balcony containing service items on the rear elevation. The Right elevation has a service yard, exterior stair access to the second story, and kitchen hoods on the roof towards the rear of the structure. It features Hardie board and batten walls, standing seam metal roofs on the porches and asphalt shingles on the primary mass. The Carriage House, which has a forward-facing gable roof with shed dormers on either side, features the same materials as the primary structure, a shed roofed porch on the left elevation, an exterior stair between the two buildings, and a kitchen hood on the right side of the roof towards the rear of the structure. The Garden Structure proposes a gable roof, corrugated metal siding to match the service yard area and asphalt shingles.

- b. *Finding*. The Old Town Master Plan initiatives also include the adoption of a form-based code that included architectural standards for structures located within the Old Town Bluffton Historic District. These standards are included in Article 5 of the UDO. The new construction proposed as part of this request will be in conformance with those standards if the conditions noted in item 3 of this Section are met.
- c. *Finding*. The Old Town Master Plan initiatives also promote preservation and protection of the legacy of the Old Town Bluffton Historic District through additions to the built environment which make Old Town more complete. The addition of the proposed commercial structure and Carriage House adds to the district as well as helps to provide completeness to the neighborhood and overall district.
- 3. <u>Section 3.18.3.C.</u> The application must be in conformance with applicable provisions provided in Article 5, Design Standards.
  - a. *Finding*. Town Staff finds that if the conditions noted below are met, the proposed addition will be in conformance with applicable provisions provided in Article 5:
    - Section .5.15.6.E.8 Chimneys, Roof Appurtenances, and Roof Penetrations. Roof penetrations for service elements, including but not limited to hood vents, sewer vents, and air vents, shall be located so that they either are not visible from the street or are concealed within an architectural feature. Where this is not possible, they shall match the color of the roof. The elevations must show the service platforms for the hood systems to ensure this requirement is met. The detail provided will be unable to service the hood systems on the main structure as currently configured. Further, to reduce the visual impact of the service platforms, guards are not required where restraint anchorage connector devices that comply with ANSI/ASSP Z359.1 are installed. Revise detail to include anchors rather than guard railings where possible.
    - Section 5.15.6.3.b. Permitted Configurations. Windows may be single-hung, double-hung, casement, industrial, tilt, or fixed frame in operation. Window F, in the Window Table, is proposed as a sliding window and must be revised to a permitted operation.

- 3) Section 5.15.6.G.2. Building Walls. As required for all buildings except single-family houses, an expression line shall delineate the division between the first story and the second story. There is no expression line proposed on the accessory structure. An expression line between the first and second story must be provided.
- 4) Section 5.15.6.G.3. Building Walls. Walls are permitted to be wood, cement fiber siding, concrete masonry units with tabby stucco, reinforced concrete with stucco, shingle, and vertical board and batten. Wherever possible, green building materials shall be used in the construction of building walls, including siding composed of reclaimed or recycled materials. The Garden Structure proposes the use of corrugated metal siding, which as a new material is not permitted. Provide additional detail on the metal siding to ensure it is either reclaimed from the site or recycled material.
- 5) Section 5.15.6.H. Columns, Arches, Piers, Railings, Balustrades. Columns and porch posts shall be spaced no farther apart than they are tall as measured from the centerlines of the columns ("o.c"). The columns on the Carriage House structure are spaced 9 foot 2 inches and 9 foot 5 inches apart and are 9 feet in height. The column spacing on the Carriage House must be revised so they are spaced no farther apart than they are tall.
- 6) Parking and Landscaping items must be addressed through the Development Plan Amendment review process. All site and landscape plans must be consistent with the approved development plan (DP-02-22-016417).
- 4. <u>Section 3.18.3.D.</u> Consistency with the nature and character of the surrounding area and consistency of the structure with the scale, form and building proportions of the surrounding neighborhood.