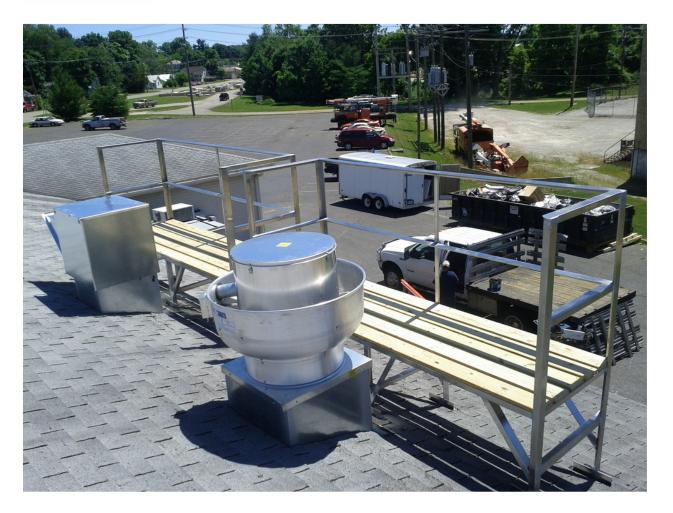

- b. *Finding*. The Old Town Master Plan initiatives also include the adoption of a form-based code that included architectural standards for structures located within the Old Town Bluffton Historic District. These standards are included in Article 5 of the UDO. The new construction proposed as part of this request will be in conformance with those standards if the conditions noted in item 3 of this Section are met.
- c. *Finding*. The Old Town Master Plan initiatives also promote preservation and protection of the legacy of the Old Town Bluffton Historic District through additions to the built environment which make Old Town more complete. The addition of the proposed commercial structure and Carriage House adds to the district as well as helps to provide completeness to the neighborhood and overall district.
- 3. <u>Section 3.18.3.C.</u> The application must be in conformance with applicable provisions provided in Article 5, Design Standards.
  - a. *Finding*. Town Staff finds that if the conditions noted below are met, the proposed addition will be in conformance with applicable provisions provided in Article 5:
    - Section .5.15.6.E.8 Chimneys, Roof Appurtenances, and Roof Penetrations. Roof penetrations for service elements, including but not limited to hood vents, sewer vents, and air vents, shall be located so that they either are not visible from the street or are concealed within an architectural feature. Where this is not possible, they shall match the color of the roof. The elevations must show the service platforms for the hood systems to ensure this requirement is met. The detail provided will be unable to service the hood systems on the main structure as currently configured. Further, to reduce the visual impact of the service platforms, guards are not required where restraint anchorage connector devices that comply with ANSI/ASSP Z359.1 are installed. Revise detail to include anchors rather than guard railings where possible.
    - Section 5.15.6.3.b. Permitted Configurations. Windows may be single-hung, double-hung, casement, industrial, tilt, or fixed frame in operation. Window F, in the Window Table, is proposed as a sliding window and must be revised to a permitted operation.