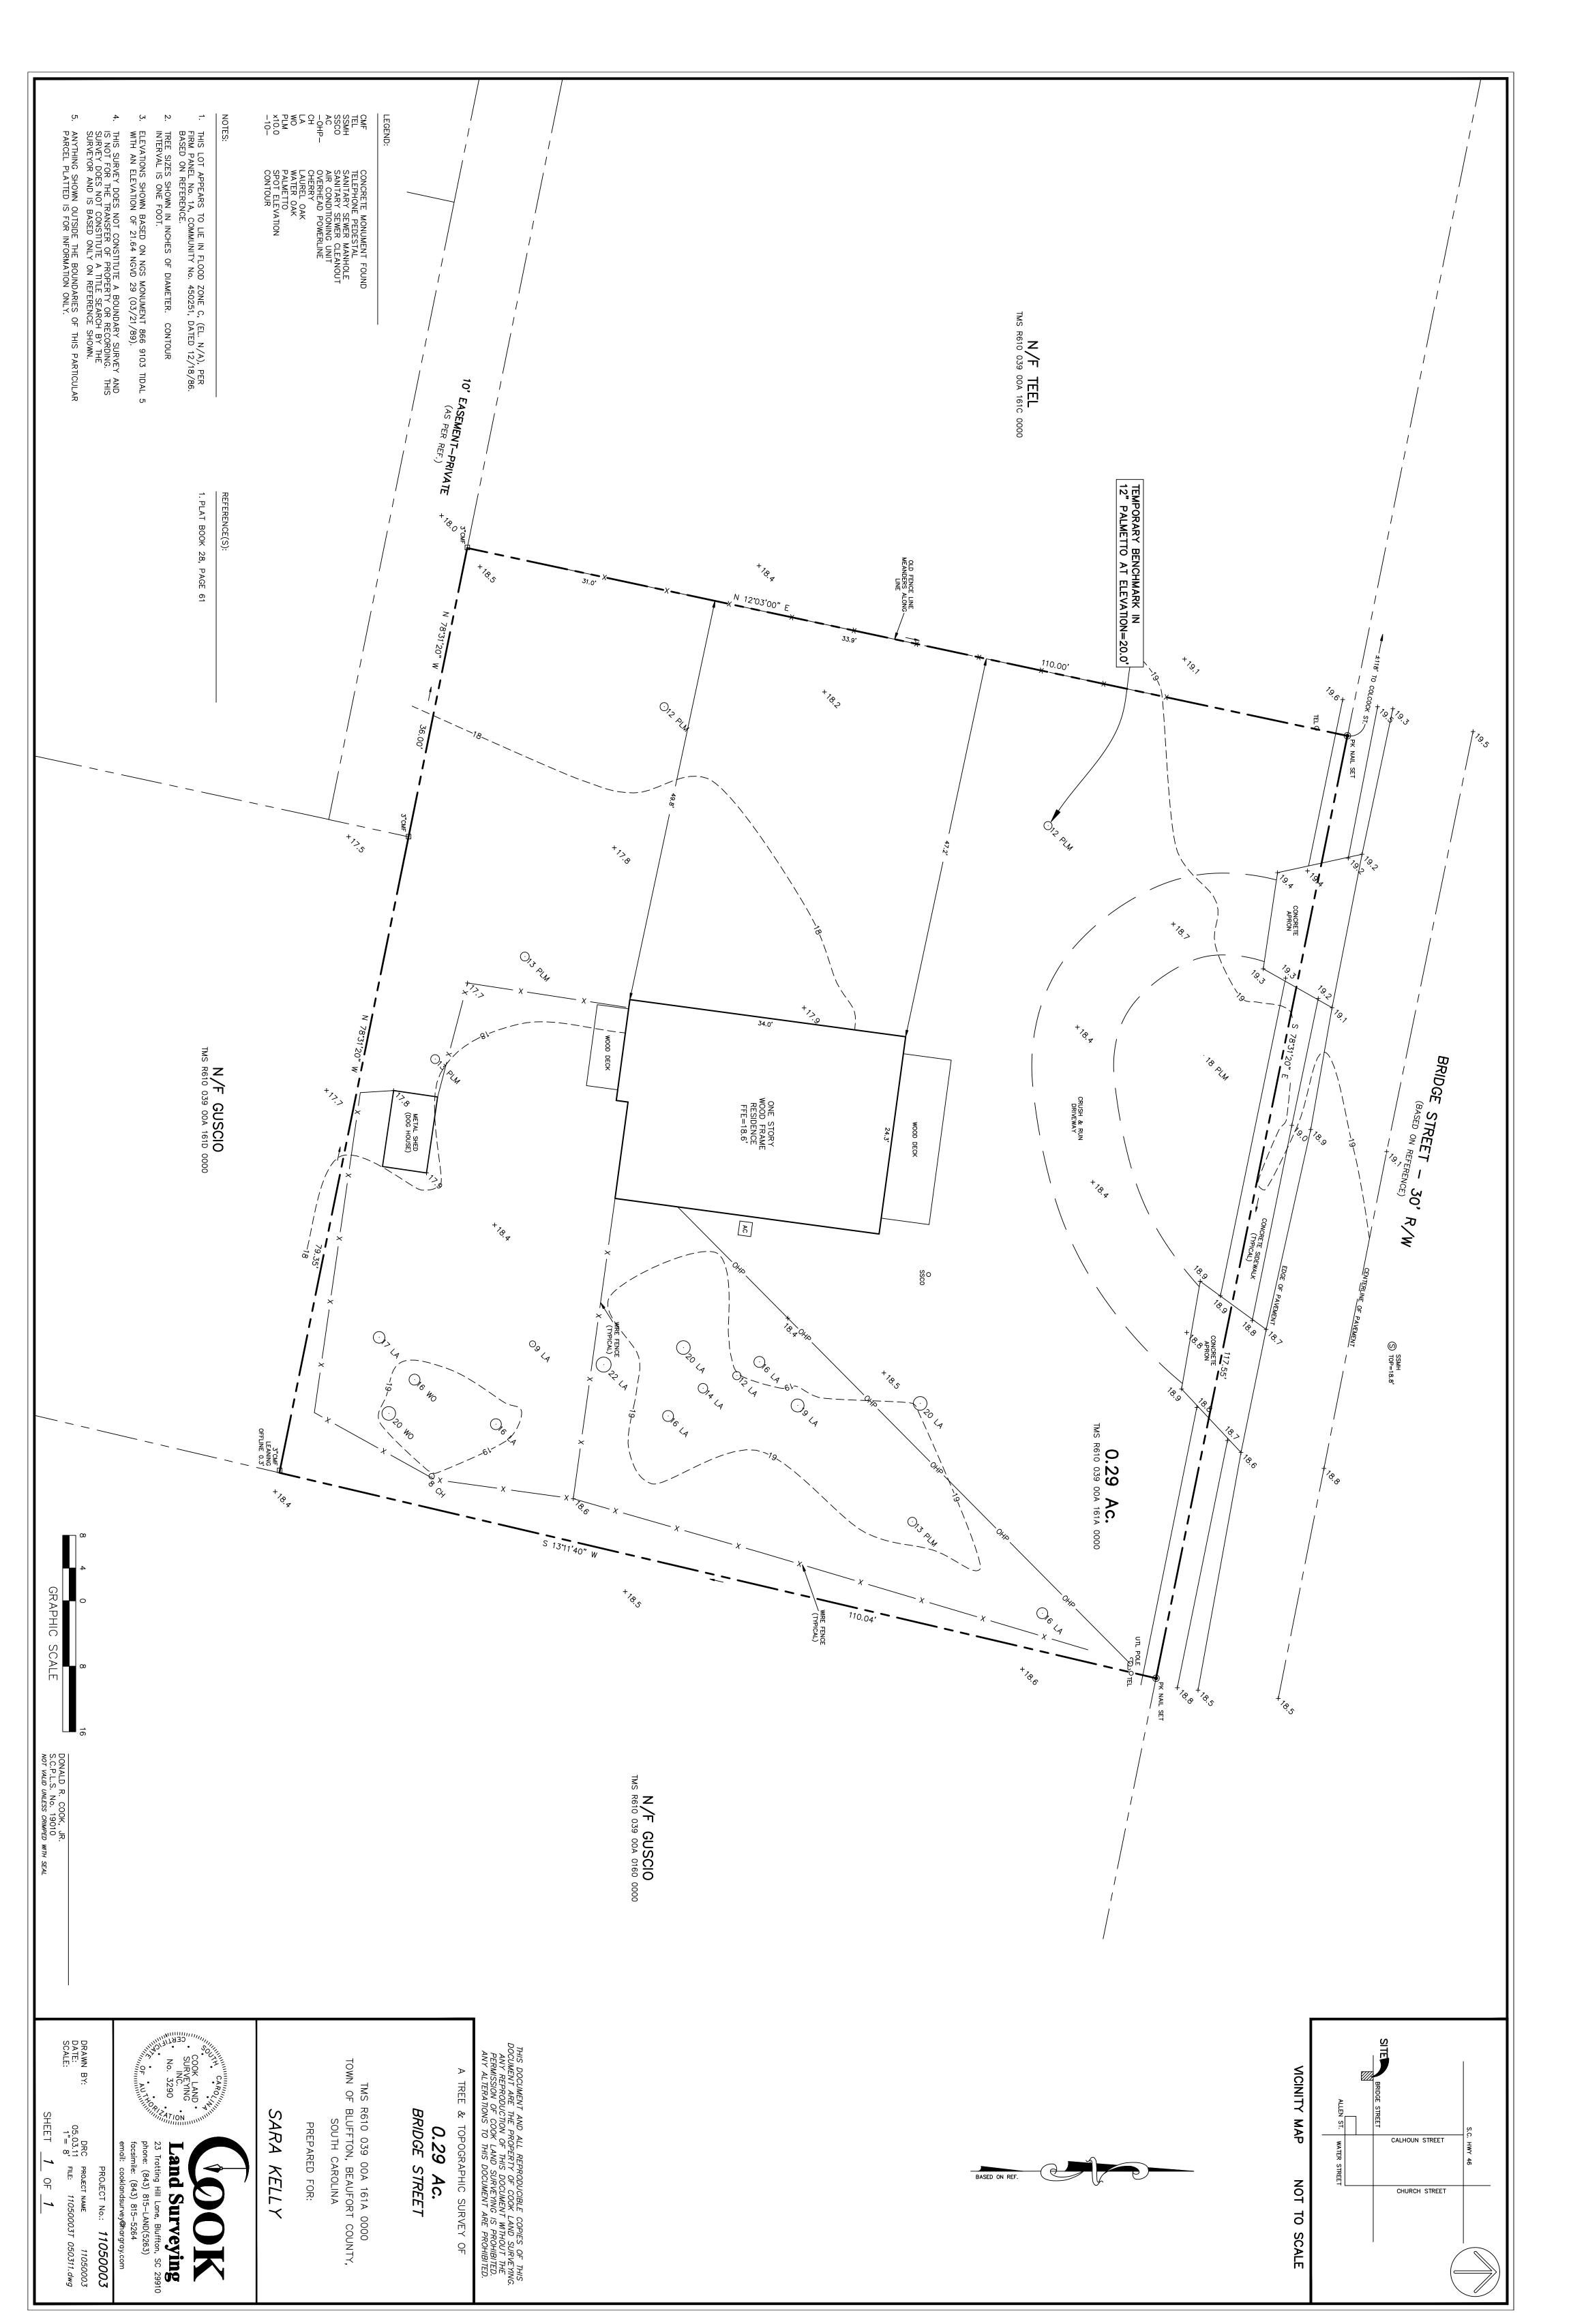

- 2. Certificate of Appropriateness- Demolition: A request by Ansley Hester Manuel, Architect, on behalf of the owner, Sara Harwell Kelly, for the review of a Certificate of Appropriateness HD Demolition for the removal, in whole, of the existing 800 SF single-family residence and 120 SF shed located at 77 Bridge Street, in the Old Town Bluffton Historic District and zoned Neighborhood Conservation -HD. (COFA-07-23-018245) (Staff Katie Peterson)
- 3. Certificate of Appropriateness: A request by Ansley Hester Manuel, Architect, on behalf of the owner, Sara Harwell Kelly, for the review of a Certificate of Appropriateness - HD for the construction of a new one-story single-family residential structure of approximately 1,710 SF and a new one-story Carriage House of approximately 705 SF to be located at 77 Bridge Street, in the Old Town Bluffton Historic District and zoned Neighborhood Conservation -HD. (COFA-06-23-018189)(Staff - Katie Peterson)
- 4. Adoption of 2024 Historic Preservation Commission Meeting Dates: (Staff Katie Peterson)
- 5. Adoption of 2024 Historic Preservation Review Committee Meeting Dates: (Staff Katie Peterson)

#### Growth Management Customer **TOWN OF BLUFFTON CERTIFICATE OF APPROPRIATENESS- OLD TOWN BLUFFTON** HISTORIC DISTRICT (HD) APPLICATION

| Applicant                                                                                                                                     | Property Owner                                                                                                       |
|-----------------------------------------------------------------------------------------------------------------------------------------------|----------------------------------------------------------------------------------------------------------------------|
| Name: Pearce Scott Architects                                                                                                                 | Name:Billy Watterson                                                                                                 |
| Phone: 843.837.5700                                                                                                                           | Phone: 815.353.8387                                                                                                  |
| Mailing Address: 6 State of Mind Street, Ste. 200<br>Bluffton, SC 29910                                                                       | Mailing Address: <sub>1227</sub> May River Road<br>Bluffton, SC 29910                                                |
| E-mail:amanda@pscottarch.com                                                                                                                  | E-mail:billy.watterson@wattersonbrands.com                                                                           |
| Town Business License # (if applicable):                                                                                                      | -                                                                                                                    |
| Project Information (tax map info ava                                                                                                         | ailable at http://www.townofbluffton.us/gis/)                                                                        |
| Project Name: Chef B's Eatz                                                                                                                   | Conceptual: 🗌 Final: 🗹 Amendment: 🗌                                                                                  |
| Project Location: 1255 May River Road                                                                                                         | Application for:                                                                                                     |
| Zoning District:NG - HD                                                                                                                       | ✓ New Construction                                                                                                   |
| Acreage: 0.89                                                                                                                                 | Renovation/Rehabilitation/Addition                                                                                   |
| Tax Map Number(s): R610 039 00A 0235 0000                                                                                                     | Relocation or Demolition                                                                                             |
| Project Description: New Restaurant and Accessory Build                                                                                       | ling                                                                                                                 |
| Minimum Requiren                                                                                                                              | nents for Submittal                                                                                                  |
| <ul> <li>3. Project Narrative describing reason for application a</li> <li>5. All information required on the attached Application</li> </ul> | Plan(s). One (1) set for Conceptual, two (2) sets for Final nd compliance with the criteria in Article 3 of the UDO. |
| Note: A Pre-Application Meeting is require                                                                                                    | ed prior to Application submittal.                                                                                   |
|                                                                                                                                               | egal or financial liability to the applicant or any<br>1g the plans associated with this permit.                     |
| I hereby acknowledge by my signature below that the fore<br>the owner of the subject property. As applicable, I authori                       | going application is complete and accurate and that I am ze the subject property to be posted and inspected.         |
| Property Owner Signature:                                                                                                                     | ∩ Date: 11.07.23                                                                                                     |
| Applicant Signature:                                                                                                                          | Jeual Date: 11.07.23                                                                                                 |
| For Of                                                                                                                                        | fice Use                                                                                                             |
| Application Number: 018501                                                                                                                    | Date Received: 11 7 23                                                                                               |
| Received By                                                                                                                                   | Date Approved:                                                                                                       |
| - P                                                                                                                                           |                                                                                                                      |