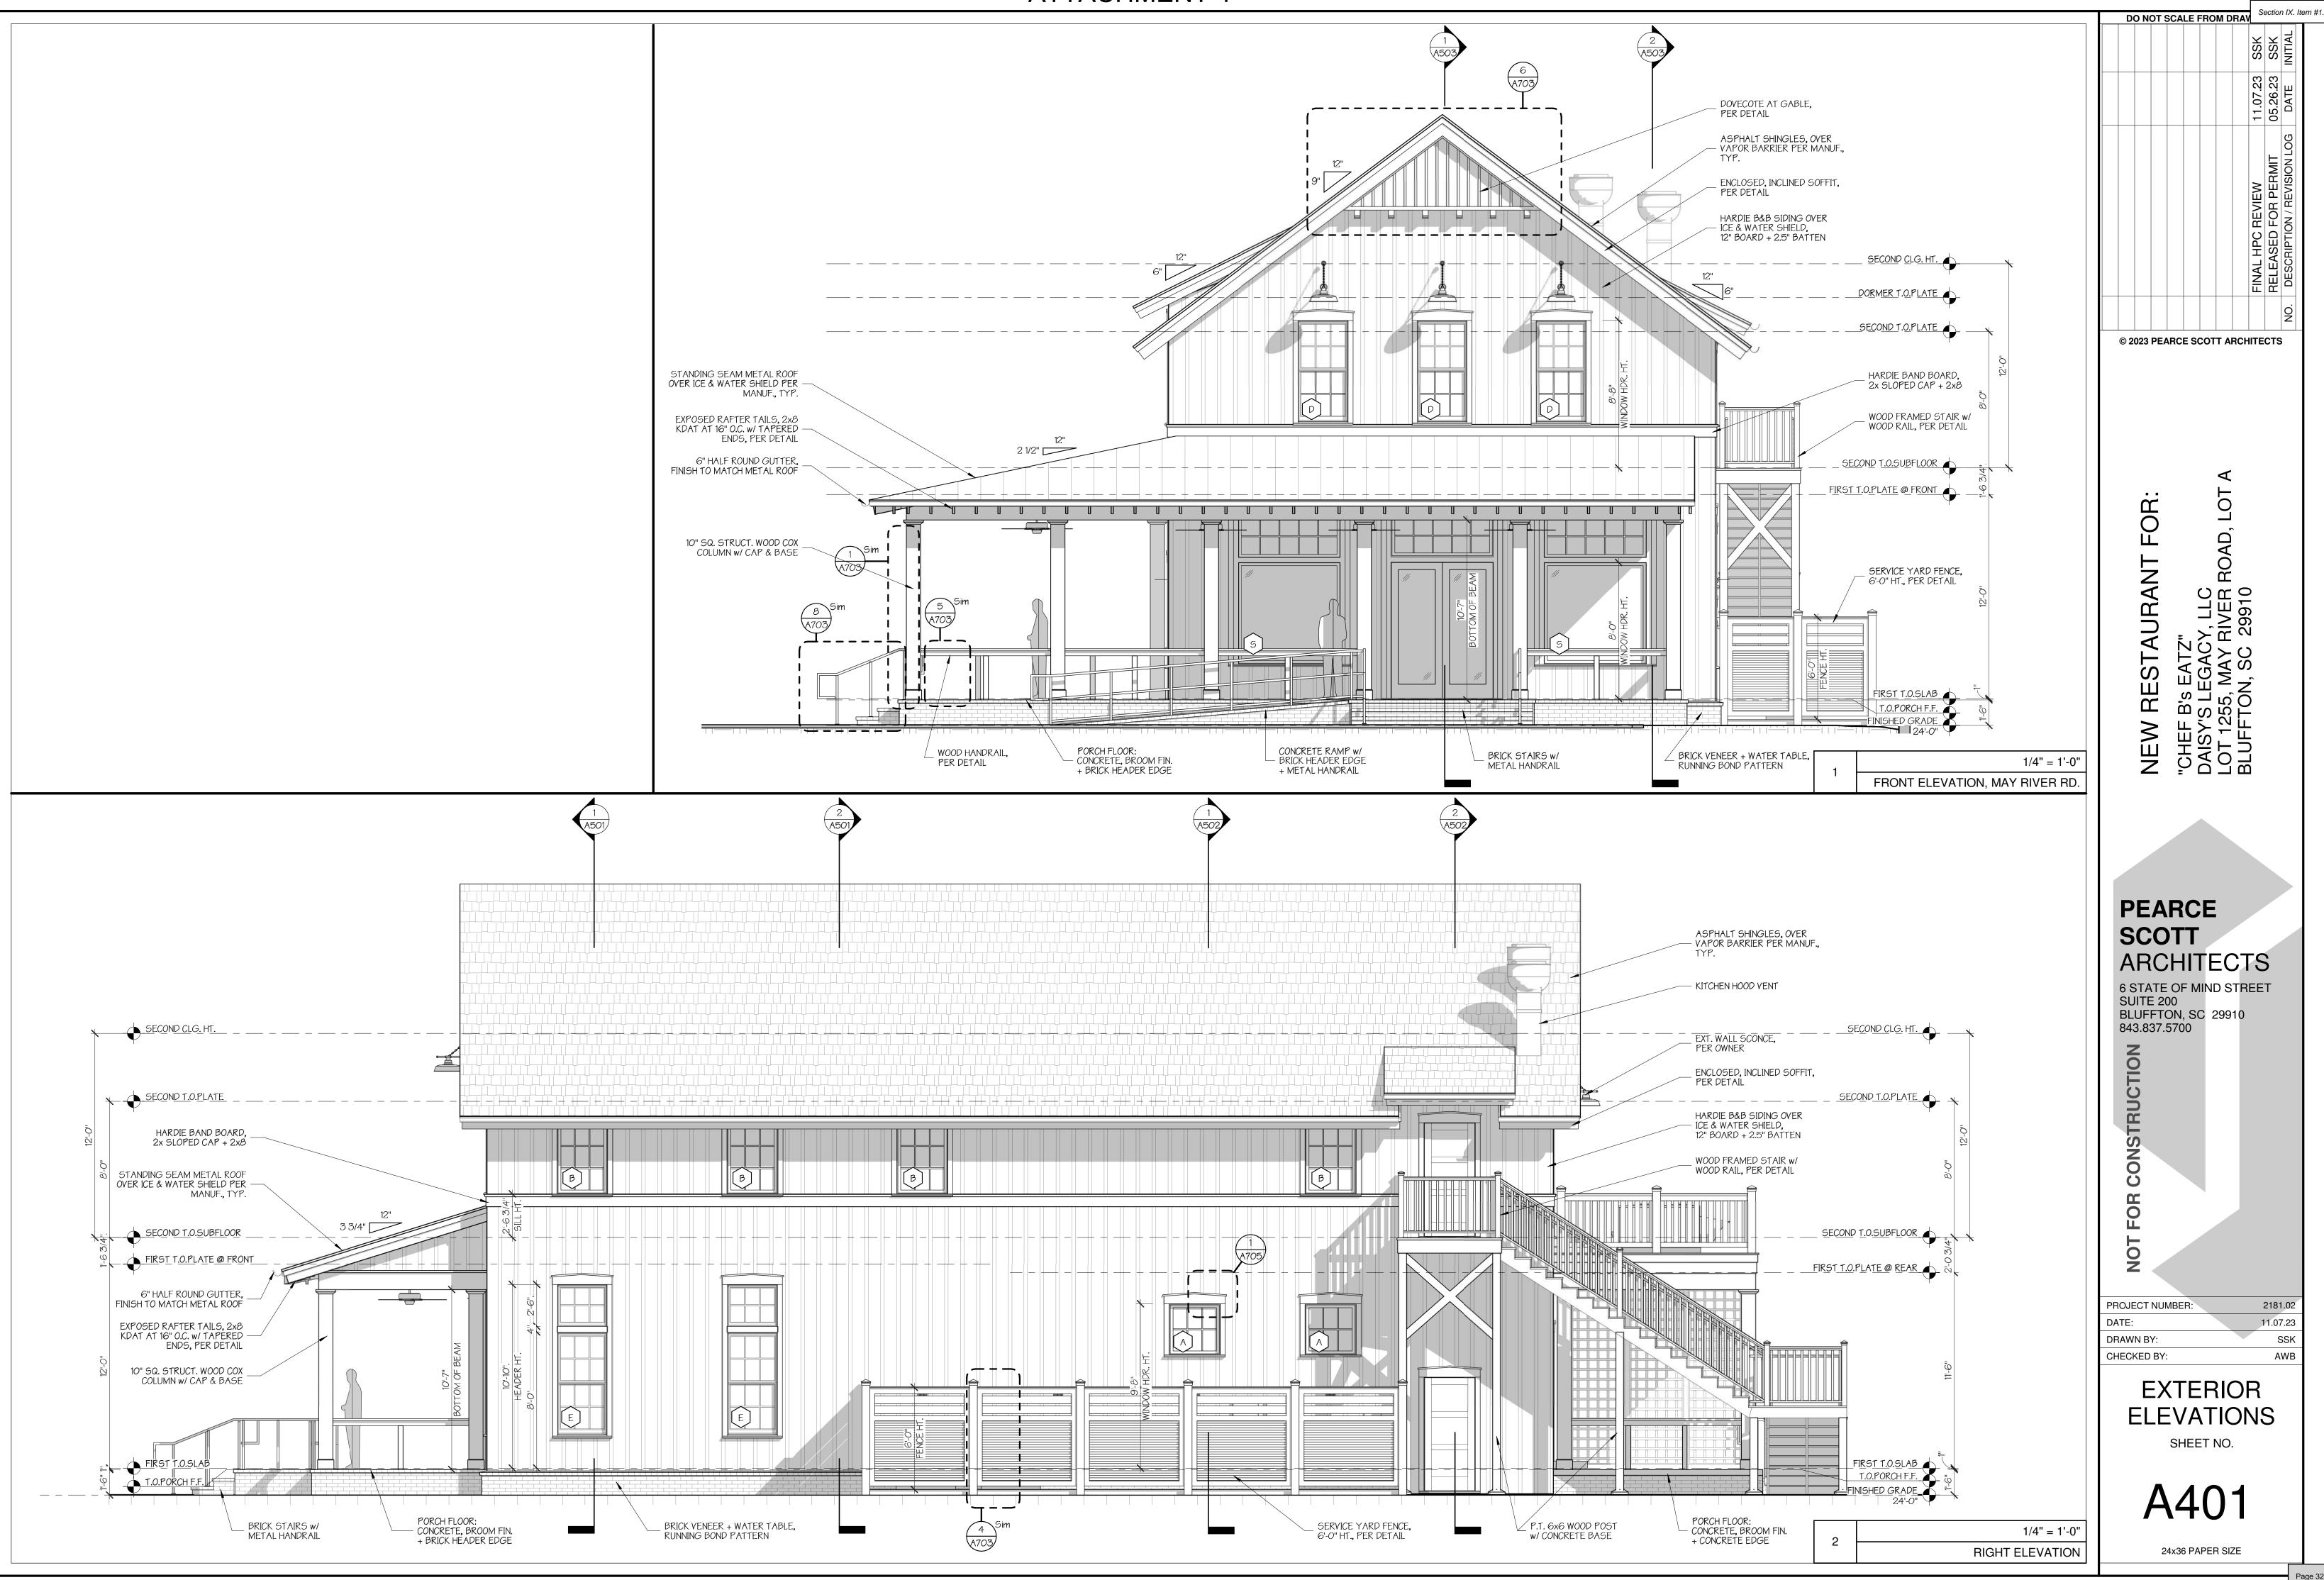

The two-story primary structure is a forward-facing gable roof. It features a one-story shed roofed porch which wraps the front and left elevation. There are six dormers on the left elevation and a porch under a balcony containing service items on the rear elevation. The Right elevation has a service yard, exterior stair access to the second story, and kitchen hoods on the roof towards the rear of the structure. It features Hardie board and batten walls, standing seam metal roofs on the porches and asphalt shingles on the primary mass. The Carriage House, which has a forward-facing gable roof with shed dormers on either side, features the same materials as the primary structure, a shed roofed porch on the left elevation, an exterior stair between the two buildings, and a kitchen hood on the right side of the roof towards the rear of the structure. The Garden Structure proposes a gable roof, corrugated metal siding to match the service yard area and asphalt shingles.

# **NEW RESTAURANT:**

CHEF B's EATZ 1255 May River Road, Lot A Final HPC Review - 11.07.23