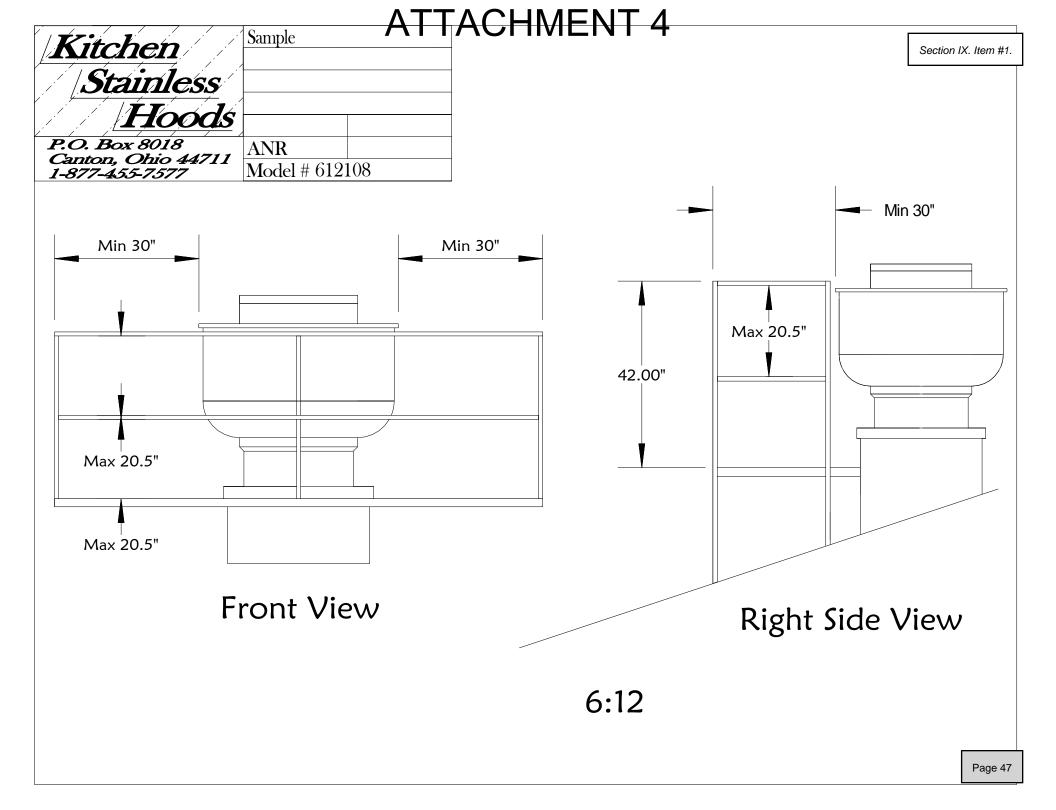

#### HPRC Comments:

1. Details have been provided.

Bluffton Township Fire Department:

1. Sample Details and imagery have been provided for the kitchen exhaust safety platform. The safety platform will adhere to the local codes.

- b. *Finding*. The Old Town Master Plan initiatives also include the adoption of a form-based code that included architectural standards for structures located within the Old Town Bluffton Historic District. These standards are included in Article 5 of the UDO. The new construction proposed as part of this request will be in conformance with those standards if the conditions noted in item 3 of this Section are met.
- c. *Finding*. The Old Town Master Plan initiatives also promote preservation and protection of the legacy of the Old Town Bluffton Historic District through additions to the built environment which make Old Town more complete. The addition of the proposed commercial structure and Carriage House adds to the district as well as helps to provide completeness to the neighborhood and overall district.
- 3. <u>Section 3.18.3.C.</u> The application must be in conformance with applicable provisions provided in Article 5, Design Standards.
  - a. *Finding*. Town Staff finds that if the conditions noted below are met, the proposed addition will be in conformance with applicable provisions provided in Article 5:
    - Section .5.15.6.E.8 Chimneys, Roof Appurtenances, and Roof Penetrations. Roof penetrations for service elements, including but not limited to hood vents, sewer vents, and air vents, shall be located so that they either are not visible from the street or are concealed within an architectural feature. Where this is not possible, they shall match the color of the roof. The elevations must show the service platforms for the hood systems to ensure this requirement is met. The detail provided will be unable to service the hood systems on the main structure as currently configured. Further, to reduce the visual impact of the service platforms, guards are not required where restraint anchorage connector devices that comply with ANSI/ASSP Z359.1 are installed. Revise detail to include anchors rather than guard railings where possible.
    - Section 5.15.6.3.b. Permitted Configurations. Windows may be single-hung, double-hung, casement, industrial, tilt, or fixed frame in operation. Window F, in the Window Table, is proposed as a sliding window and must be revised to a permitted operation.