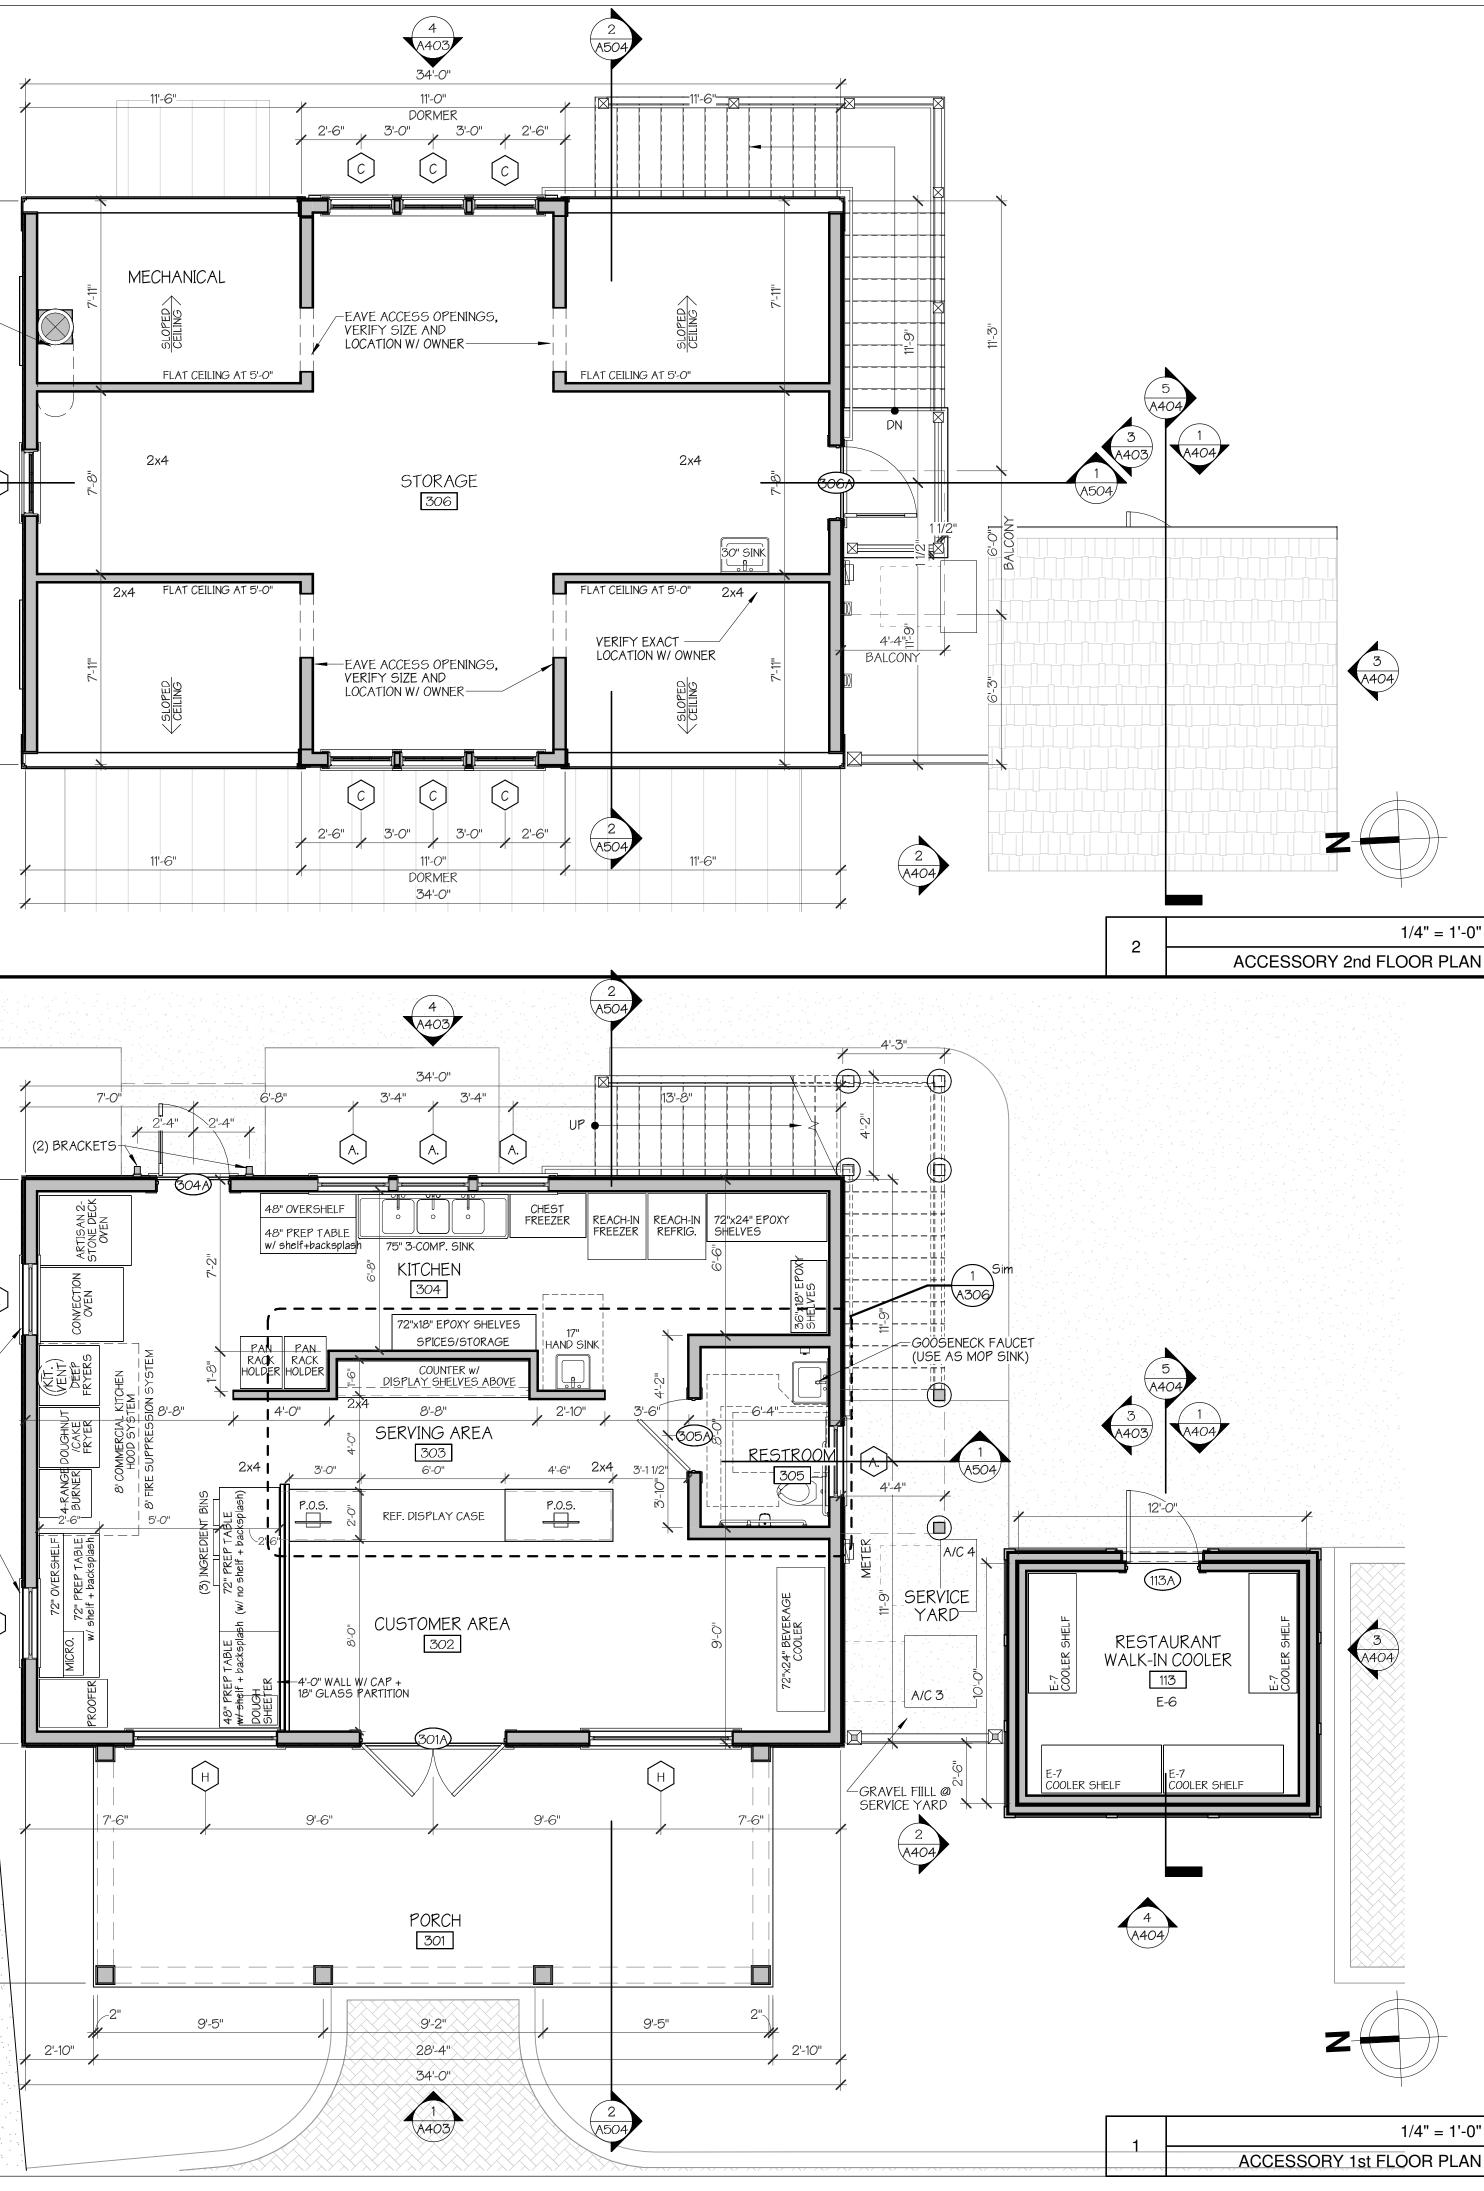

**INTRODUCTION:** The Applicant is proposing the construction of a commercial structure (restaurant use) building within the Old Town Bluffton Historic District. The proposed building, of approximately 3,517 SF, is reviewed as an Additional Building Type in accordance with the Neighborhood General-HD zoning district. In addition to the primary structure, the Applicant is proposing a Carriage House structure of approximately 1,200 SF, which will function as a bakery (restaurant use) and meets the design standards for a Carriage House Building Type, and a Garden Structure of 120 SF.

The two-story primary structure is a forward-facing gable roof. It features a one-story shed roofed porch which wraps the front and left elevation. There are six dormers on the left elevation and a porch under a balcony containing service items on the rear elevation. The Right elevation has a service yard, exterior stair access to the second story, and kitchen hoods on the roof towards the rear of the structure. It features Hardie board and batten walls, standing seam metal roofs on the porches and asphalt shingles on the primary mass. The Carriage House, which has a forward-facing gable roof with shed dormers on either side, features the same materials as the primary structure, a shed roofed porch on the left elevation, an exterior stair between the two buildings, and a kitchen hood on the right side of the roof towards the rear of the structure. The Garden Structure proposes a gable roof, corrugated metal siding to match the service yard area and asphalt shingles.

The main building will be the restaurant and the accessory building will have a bakery on the first floor and storage on the second floor. Parking will be provided on site.

The main building, Chef B's Eatz, will have a kitchen, bar, and dining area. The second floor will have additional dining, storage and an office. Customers will also be able to enjoy a generous porch for outdoor dining.

The building footprint is 2,000 square feet. The building has 3,517 heated square feet.

The façade of the main building will be board and batten. Exterior trim and siding materials will be made of hardie or wood. The main roof will be asphalt shingle and the porch roof will be standing seam metal. Columns will be made of wood. The main building will be placed on a slab foundation that sits 18" above grade. An ADA accessible ramp with metal handrails will be added to the southern side (May River Road) of the building.

The accessory building will have 800 heated square feet (building footprint) on the first floor and 400 heated square feet on the second floor. The accessory building will be placed on a slab foundation that sits 6" above grade.

The façade of the accessory building will be board and batten with wood or hardie trim. The roof will be asphalt shingle. Columns will be made of wood. The previously approved design of the accessory building has not changed.

A garden structure will house a 10x12 cooler. The garden structure will be clad in the same materials as the service yard.

Below is a list of our responses from the Conceptual HPC meeting:

Growth Management Comments: