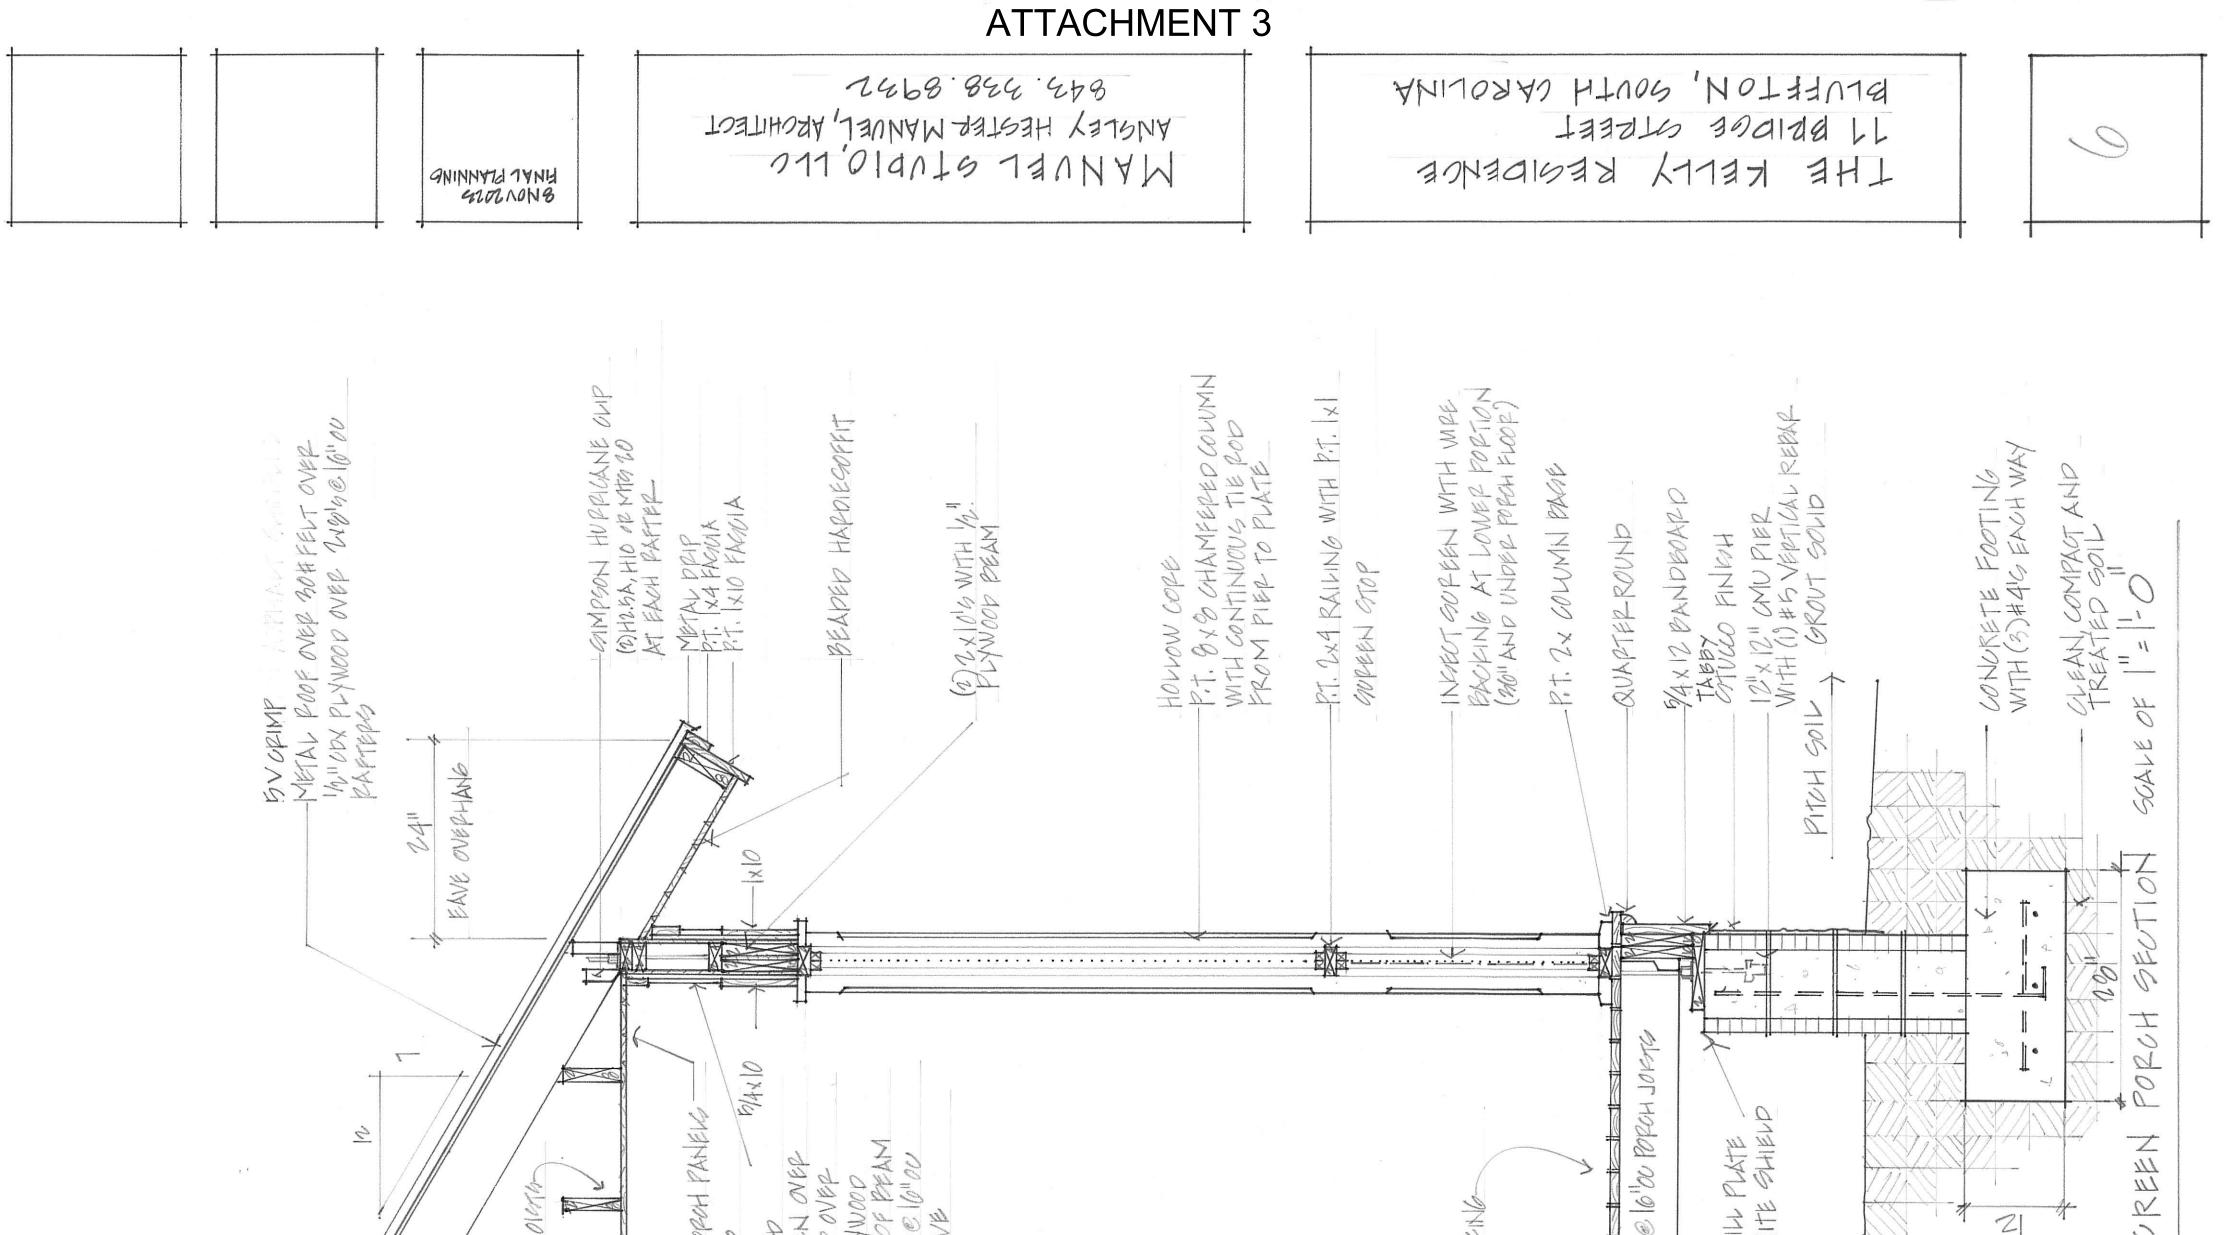

aks will survive construction efforts and will pose complications and issues for the Owners after construction.

Sincerely, William Bedingfield ISA Certified Arborist SO-10152A





THE FELLY REGIDENCE MANUEL STUDIO, LLC PRIME GRET SURVEY HESTER MANUEL, ARCHITECT BUNVER, ARCHITECT BUNVERNDER 2025 BUNVERNDER







· · · ·











METAL ROOF OVER DOTFELT OVER 1/2"I ODX PLYNOOD OVER 2x960.00 100 WITH OPEN CELL OPRAY FOAM 20 24 VALUE INCOULATION 71 HAPPIE BOARD AND BATTEN (BATTENS @ 10"00 SPACINE) OVER HOUSEWRAP OVER-10"COX PLYWOOD dir Theory Stucco FINISH-MZ F \* COIMPOON HURPLANE OUP (C)H2.5A, HIO OF MTORO O EACH PAPTER V PERDED HADDLE SOFPIT METAL DELP P.T. IX4 FAROLA P.T. IX10 FAROLA 1 CONOPETE FOOTING WITH (S)#410 EROH WAY P.t. 2x4 copyler OLEAN, COMPACT AND TREATED SOIL DV OPIMP

6



| enerol<br>Celline Jo                                                                                                                 | HAPPIE POP<br>HAPPIE POP<br>AND BATTEN<br>FROM PLANG<br>AND 2x410<br>AND 2x410<br>AND 2x410<br>AND 2x410 |                         | Pit. | P.T. 2x10 011<br>WITH TERMIT |                     | 00 |
|--------------------------------------------------------------------------------------------------------------------------------------|----------------------------------------------------------------------------------------------------------|-------------------------|------|------------------------------|---------------------|----|
| PEEL AND OREAL C.<br>- FLADHING<br>- P.T. LA DRIPCAP W.<br>- P.T. LA HEAD CADE<br>- P.T. LA GAGE<br>- P.T. LA GAGE<br>- P.T. L