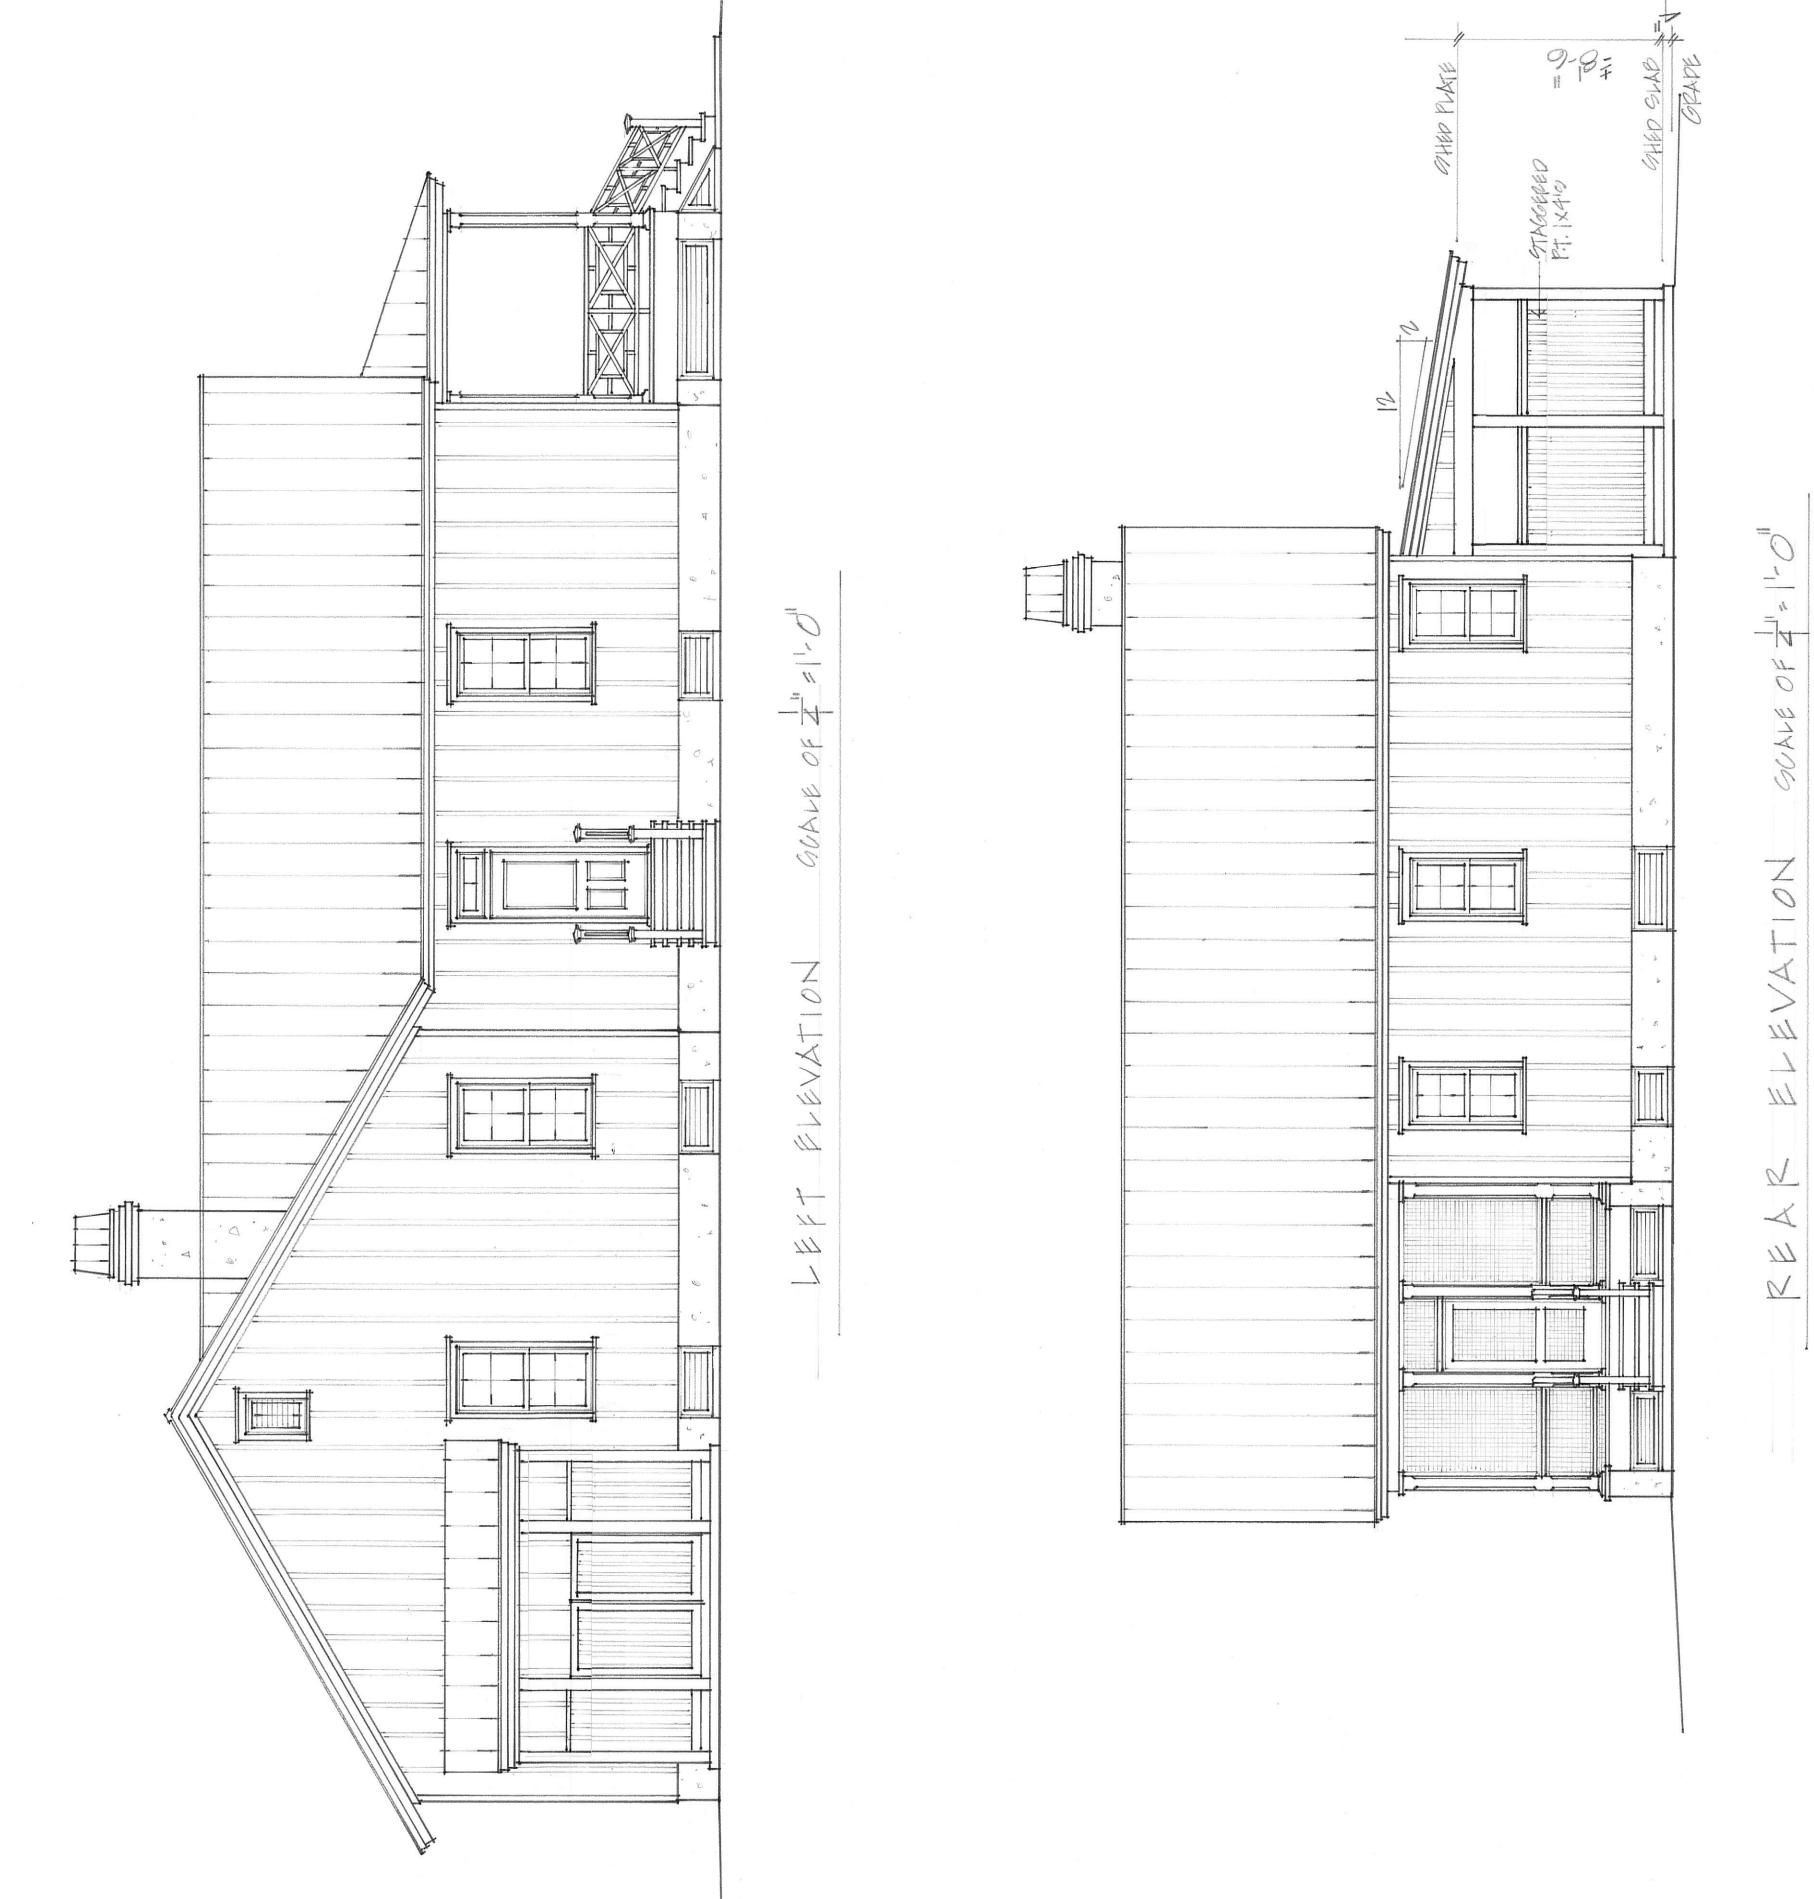

The two-story primary structure is a forward-facing gable roof. It features a one-story shed roofed porch which wraps the front and left elevation. There are six dormers on the left elevation and a porch under a balcony containing service items on the rear elevation. The Right elevation has a service yard, exterior stair access to the second story, and kitchen hoods on the roof towards the rear of the structure. It features Hardie board and batten walls, standing seam metal roofs on the porches and asphalt shingles on the primary mass. The Carriage House, which has a forward-facing gable roof with shed dormers on either side, features the same materials as the primary structure, a shed roofed porch on the left elevation, an exterior stair between the two buildings, and a kitchen hood on the right side of the roof towards the rear of the structure. The Garden Structure proposes a gable roof, corrugated metal siding to match the service yard area and asphalt shingles.