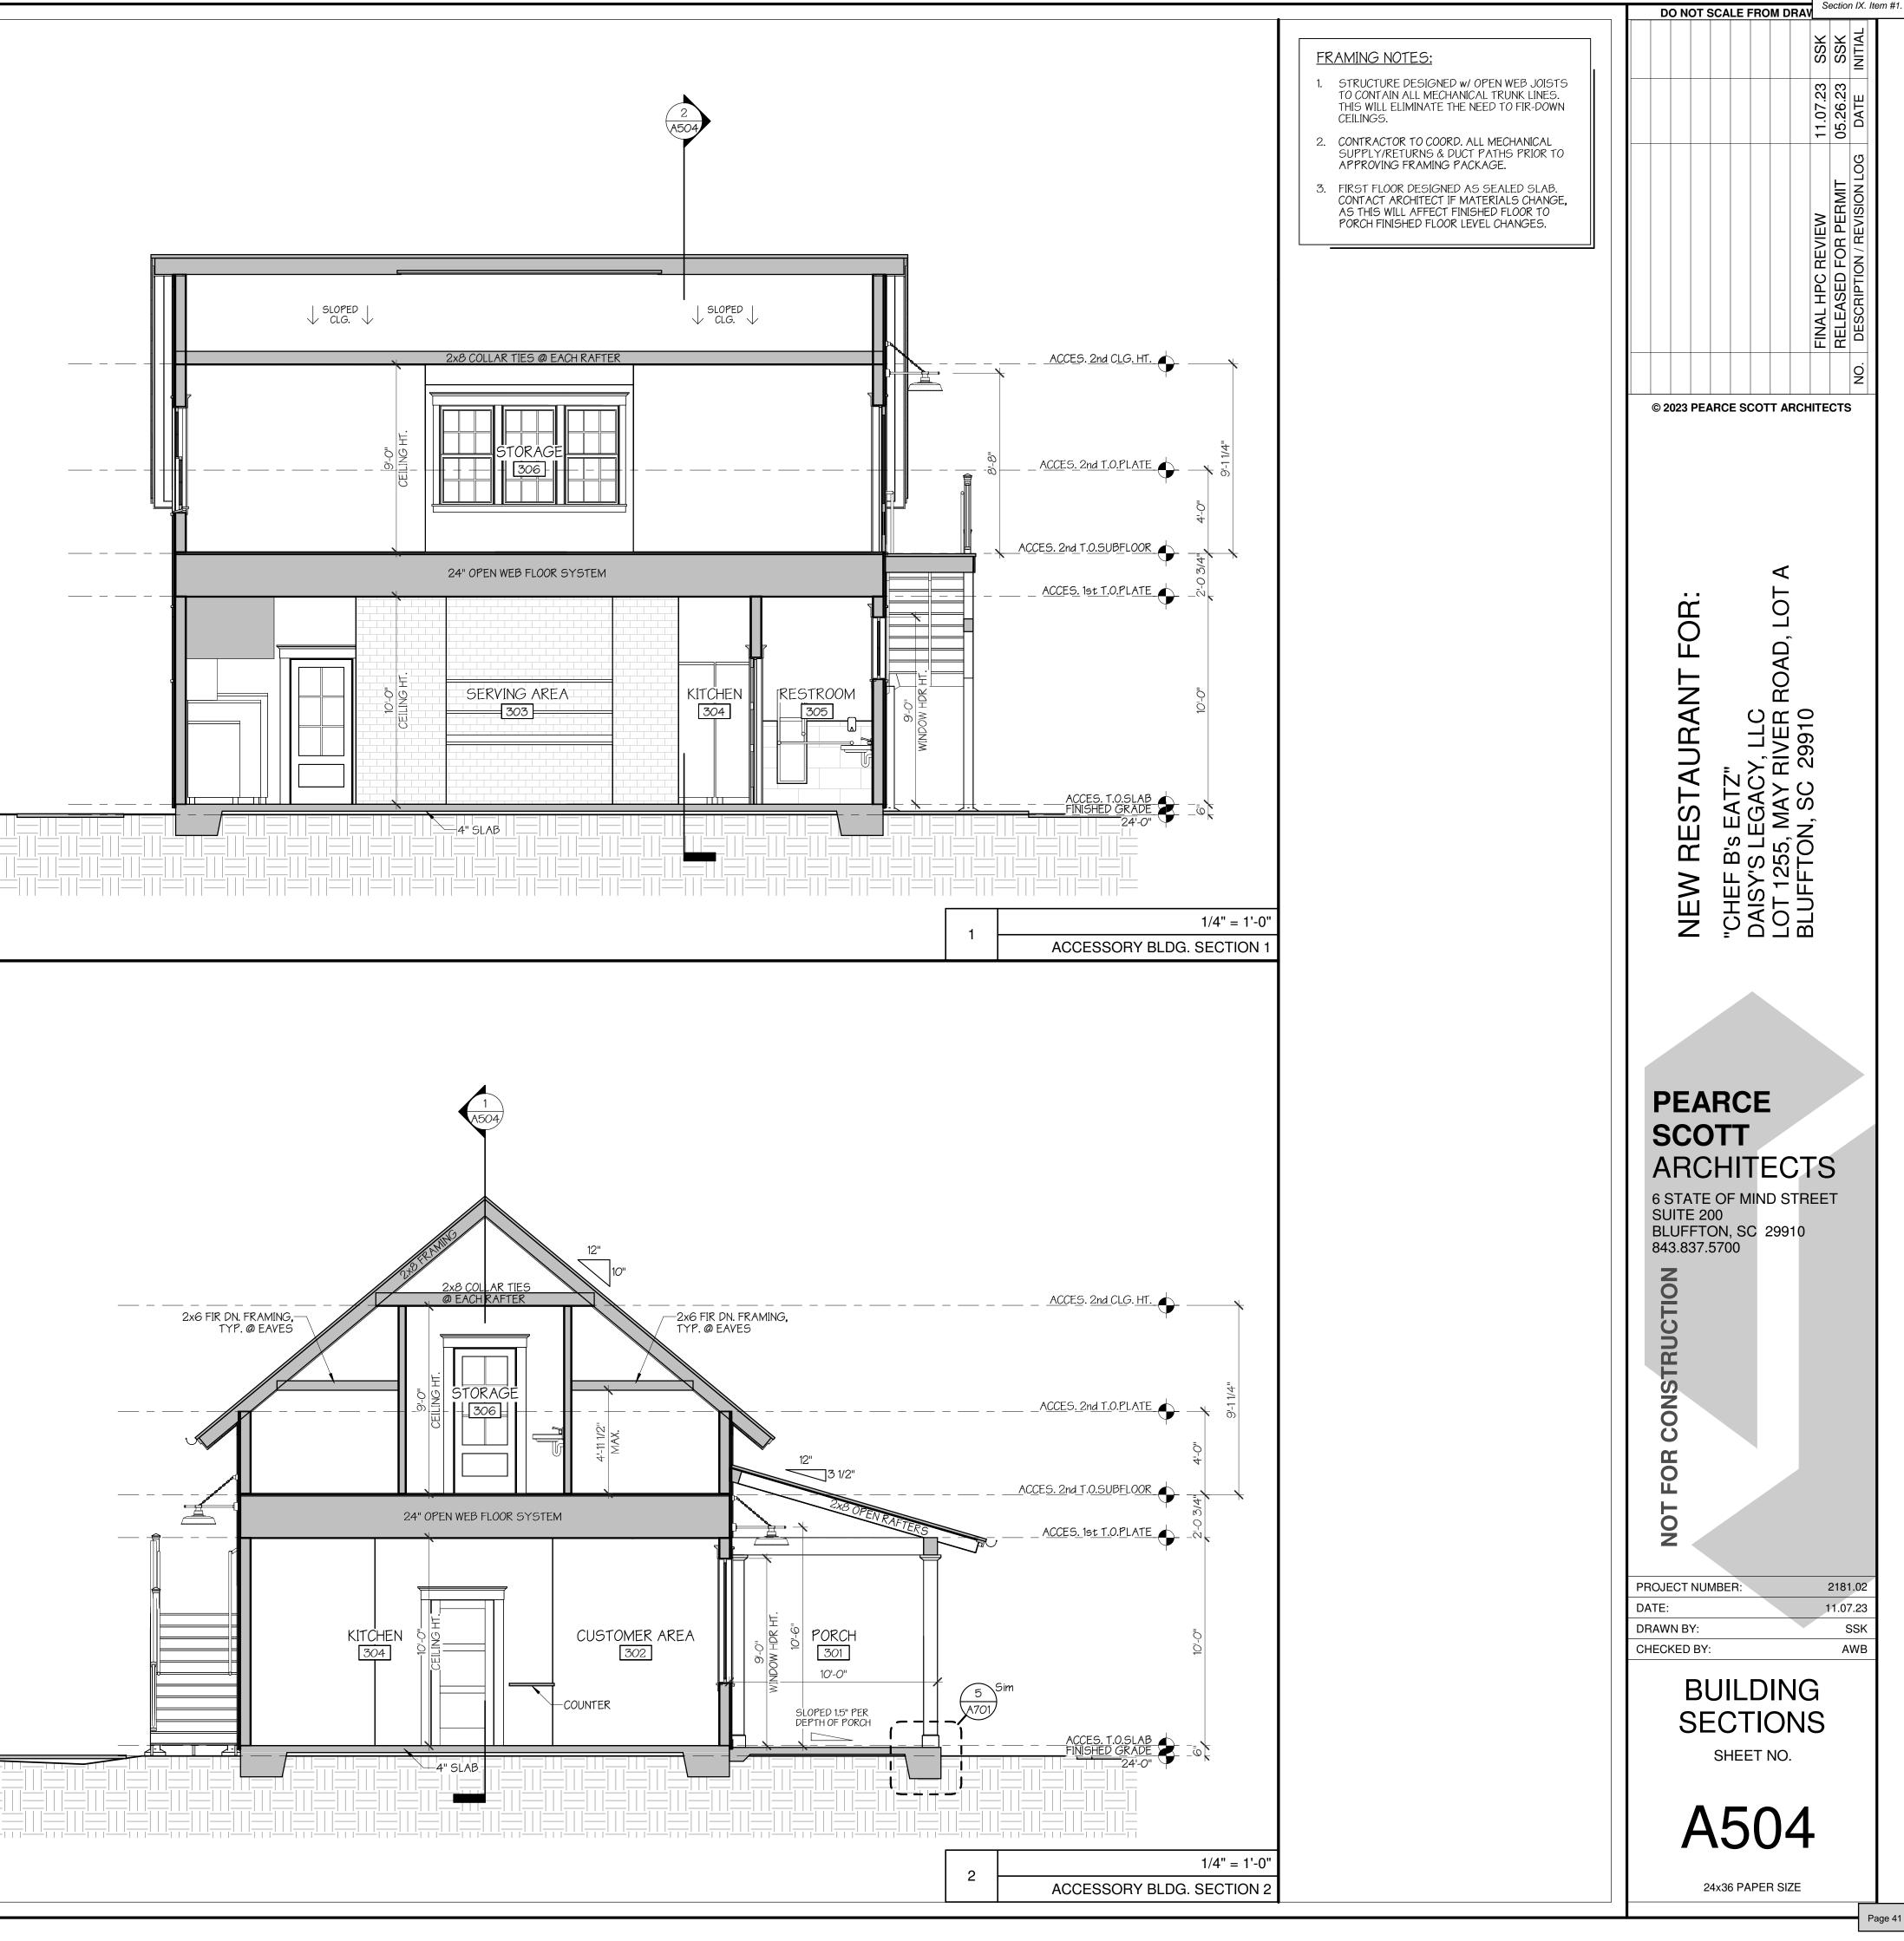

The accessory building will have 800 heated square feet (building footprint) on the first floor and 400 heated square feet on the second floor. The accessory building will be placed on a slab foundation that sits 6" above grade.

The façade of the accessory building will be board and batten with wood or hardie trim. The roof will be asphalt shingle. Columns will be made of wood. The previously approved design of the accessory building has not changed.

A garden structure will house a 10x12 cooler. The garden structure will be clad in the same materials as the service yard.

Below is a list of our responses from the Conceptual HPC meeting:

Growth Management Comments: