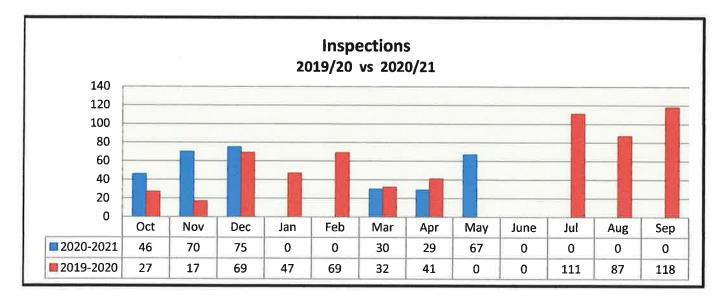

|
| Signs Collected                             | 455                                | 208                                |
| Trash, Grass, Debris Related                | 62                                 | 115                                |
| Vehicle, Boat and RV Related                | 109                                | 111                                |
| Permitting                                  | 56                                 | 27                                 |
| Cases Presented to CEH - Special Magistrate | 0                                  | 0                                  |
| Cases Adjudicated and Fined                 | 0                                  | 0                                  |

 $\bigcirc$ 

## CODE ENFORCEMENT ACTIVITY 2019/20 vs 2020/21







## CODE ENFORCEMENT ACTIVITY 2019/20 vs 2020/21







## CODE ENFORCEMENT ACTIVITY 2019/20 vs 2020/21







# ADDRESS STATUS REPORT (By District)

6/9/2021 6:17:50 PM

 $\cap$ 

Address by District (05/01/2021 throughb 05/31/2021)

| District | StreetName   | CodeViolation                           | Status              | CodeOfficer |
|----------|--------------|-----------------------------------------|---------------------|-------------|
| 1        | ALSACE       | PARKING OF TRAILER                      | CLOSED COMPLIANCE   | WINTERS     |
| 2        | HOFFNER      | TRASH & DEBRIS                          | CLOSED COMPLIANCE   | WINTERS     |
| £        | GONDOLA      | TRASH & DEBRIS                          | CLOSED COMPLIANCE   | WINTERS     |
| £        | PAM          | NO P