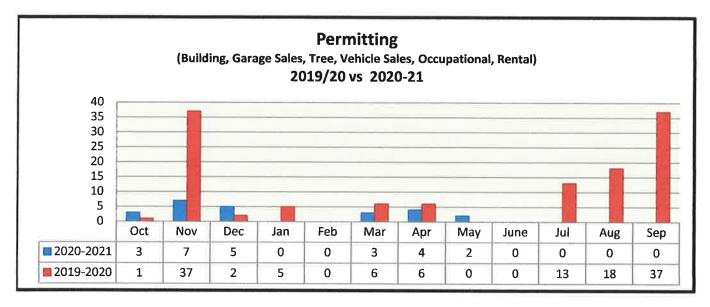

|
| Trash, Grass, Debris Related                | 62                                 | 115                                |
| Vehicle, Boat and RV Related                | 109                                | 111                                |
| Permitting                                  | 56                                 | 27                                 |
| Cases Presented to CEH - Special Magistrate | 0                                  | 0                                  |
| Cases Adjudicated and Fined                 | 0                                  | 0                                  |

 $\bigcirc$ 

## CODE ENFORCEMENT ACTIVITY 2019/20 vs 2020/21







## CODE ENFORCEMENT ACTIVITY 2019/20 vs 2020/21







## CODE ENFORCEMENT ACTIVITY 2019/20 vs 2020/21







# ADDRESS STATUS REPORT (By District)

6/9/2021 6:17:50 PM

 $\cap$ 

Address by District (05/01/2021 throughb 05/31/2021)

| District | StreetName   | CodeViolation                           | Status              | CodeOfficer |
|----------|--------------|-----------------------------------------|---------------------|-------------|
| 1        | ALSACE       | PARKING OF TRAILER                      | CLOSED COMPLIANCE   | WINTERS     |
| 2        | HOFFNER      | TRASH & DEBRIS                          | CLOSED COMPLIANCE   | WINTERS     |
| £        | GONDOLA      | TRASH & DEBRIS                          | CLOSED COMPLIANCE   | WINTERS     |
| £        | PAM          | NO PERMIT - TREE REMOVAL                | CLOSED UNFOUNDED    | WINTERS     |
| m        | SWANN        | TRASH