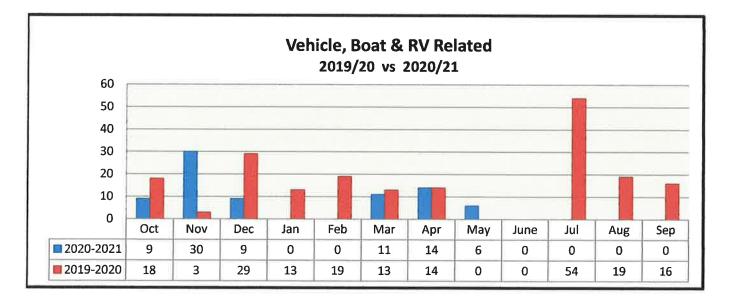

| 208                                |
| Trash, Grass, Debris Related                | 62                                 | 115                                |
| Vehicle, Boat and RV Related                | 109                                | 111                                |
| Permitting                                  | 56                                 | 27                                 |
| Cases Presented to CEH - Special Magistrate | 0                                  | 0                                  |
| Cases Adjudicated and Fined                 | 0                                  | 0                                  |

 $\bigcirc$ 

## CODE ENFORCEMENT ACTIVITY 2019/20 vs 2020/21







## CODE ENFORCEMENT ACTIVITY 2019/20 vs 2020/21







## CODE ENFORCEMENT ACTIVITY 2019/20 vs 2020/21







# ADDRESS STATUS REPORT (By District)

6/9/2021 6:17:50 PM

 $\cap$ 

Address by District (05/01/2021 throughb 05/31/2021)

| District | StreetName   | CodeViolation                           | Status              | CodeOfficer |
|----------|--------------|-----------------------------------------|---------------------|-------------|
| 1        | ALSACE       | PARKING OF TRAILER                      | CLOSED COMPLIANCE   | WINTERS     |
| 2        | HOFFNER      | TRASH & DEBRIS                          | CLOSED COMPLIANCE   | WINTERS     |
| £        | GONDOLA      | TRASH & DEBRIS                          | CLOSED COMPLIANCE   | WINTERS     |
| £        | PAM          | NO PERMIT - TREE REMOVAL                | CLOSED UNFOUNDED