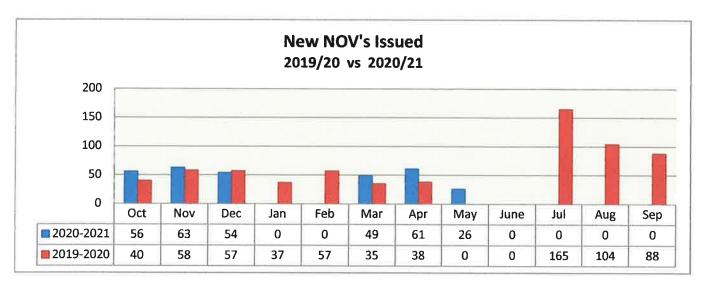

|
| Signs Collected                             | 455                                | 208                                |
| Trash, Grass, Debris Related                | 62                                 | 115                                |
| Vehicle, Boat and RV Related                | 109                                | 111                                |
| Permitting                                  | 56                                 | 27                                 |
| Cases Presented to CEH - Special Magistrate | 0                                  | 0                                  |
| Cases Adjudicated and Fined                 | 0                                  | 0                                  |

 $\bigcirc$ 

## CODE ENFORCEMENT ACTIVITY 2019/20 vs 2020/21







## CODE ENFORCEMENT ACTIVITY 2019/20 vs 2020/21







## CODE ENFORCEMENT ACTIVITY 2019/20 vs 2020/21







# ADDRESS STATUS REPORT (By District)

6/9/2021 6:17:50 PM

 $\cap$ 

Address by District (05/01/2021 throughb 05/31/2021)

| District | StreetName   | CodeViolation                           | Status              | CodeOfficer |
|----------|--------------|-----------------------------------------|---------------------|-------------|
| 1        | ALSACE       | PARKING OF TRAILER                      | CLOSED COMPLIANCE   | WINTERS     |
| 2        | HOFFNER      | TRASH & DEBRIS                          | CLOSED COMPLIANCE   | WINTERS     |
| £        | GONDOLA      | TRASH & DEBRIS                          | CLOSED COMPLIANCE   | WINTERS     |
| £        | PAM          | NO