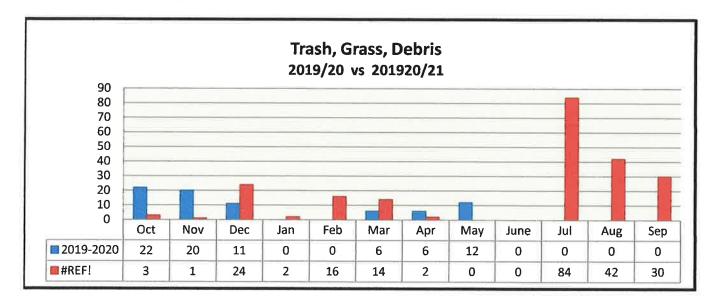

| 208                                |
| Trash, Grass, Debris Related                | 62                                 | 115                                |
| Vehicle, Boat and RV Related                | 109                                | 111                                |
| Permitting                                  | 56                                 | 27                                 |
| Cases Presented to CEH - Special Magistrate | 0                                  | 0                                  |
| Cases Adjudicated and Fined                 | 0                                  | 0                                  |

 $\bigcirc$ 

## CODE ENFORCEMENT ACTIVITY 2019/20 vs 2020/21







## CODE ENFORCEMENT ACTIVITY 2019/20 vs 2020/21







## CODE ENFORCEMENT ACTIVITY 2019/20 vs 2020/21







# ADDRESS STATUS REPORT (By District)

6/9/2021 6:17:50 PM

 $\cap$ 

Address by District (05/01/2021 throughb 05/31/2021)

| District | StreetName   | CodeViolation                           | Status              | CodeOfficer |
|----------|--------------|-----------------------------------------|---------------------|-------------|
| 1        | ALSACE       | PARKING OF TRAILER                      | CLOSED COMPLIANCE   | WINTERS     |
| 2        | HOFFNER      | TRASH & DEBRIS                          | CLOSED COMPLIANCE   | WINTERS     |
| £        | GONDOLA      | TRASH & DEBRIS                          | CLOSED COMPLIANCE   | WINTERS     |
| £        | PAM          | NO PERMIT - TREE REMOVAL                | CLOSED UNFOUNDED