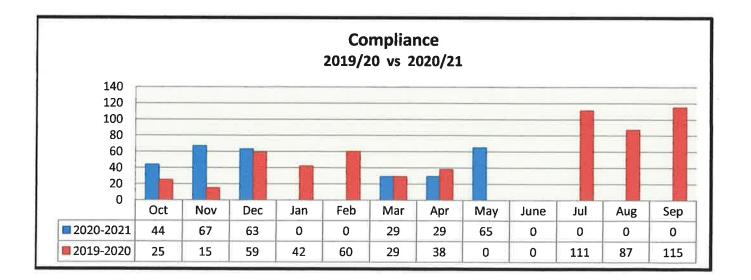

| Signs Collected                             | 455                                | 208                                |
| Trash, Grass, Debris Related                | 62                                 | 115                                |
| Vehicle, Boat and RV Related                | 109                                | 111                                |
| Permitting                                  | 56                                 | 27                                 |
| Cases Presented to CEH - Special Magistrate | 0                                  | 0                                  |
| Cases Adjudicated and Fined                 | 0                                  | 0                                  |

 $\bigcirc$ 

## CODE ENFORCEMENT ACTIVITY 2019/20 vs 2020/21







## CODE ENFORCEMENT ACTIVITY 2019/20 vs 2020/21







## CODE ENFORCEMENT ACTIVITY 2019/20 vs 2020/21







# ADDRESS STATUS REPORT (By District)

6/9/2021 6:17:50 PM

 $\cap$ 

Address by District (05/01/2021 throughb 05/31/2021)

| District | StreetName   | CodeViolation                           | Status              | CodeOfficer |
|----------|--------------|-----------------------------------------|---------------------|-------------|
| 1        | ALSACE       | PARKING OF TRAILER                      | CLOSED COMPLIANCE   | WINTERS     |
| 2        | HOFFNER      | TRASH & DEBRIS                          | CLOSED COMPLIANCE   | WINTERS     |
| £        | GONDOLA      | TRASH & DEBRIS                          | CLOSED COMPLIANCE   | WINTERS     |
| £        | PAM          | NO PER