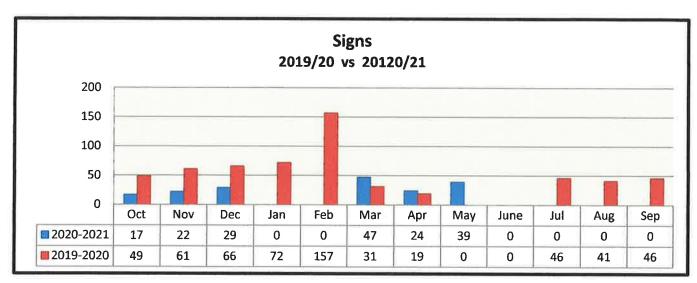

| 208                                |
| Trash, Grass, Debris Related                | 62                                 | 115                                |
| Vehicle, Boat and RV Related                | 109                                | 111                                |
| Permitting                                  | 56                                 | 27                                 |
| Cases Presented to CEH - Special Magistrate | 0                                  | 0                                  |
| Cases Adjudicated and Fined                 | 0                                  | 0                                  |

 $\bigcirc$ 

## CODE ENFORCEMENT ACTIVITY 2019/20 vs 2020/21







## CODE ENFORCEMENT ACTIVITY 2019/20 vs 2020/21







## CODE ENFORCEMENT ACTIVITY 2019/20 vs 2020/21







# ADDRESS STATUS REPORT (By District)

6/9/2021 6:17:50 PM

 $\cap$ 

Address by District (05/01/2021 throughb 05/31/2021)

| District | StreetName   | CodeViolation                           | Status              | CodeOfficer |
|----------|--------------|-----------------------------------------|---------------------|-------------|
| 1        | ALSACE       | PARKING OF TRAILER                      | CLOSED COMPLIANCE   | WINTERS     |
| 2        | HOFFNER      | TRASH & DEBRIS                          | CLOSED COMPLIANCE   | WINTERS     |
| £        | GONDOLA      | TRASH & DEBRIS                          | CLOSED COMPLIANCE   | WINTERS     |
| £        | PAM          | NO PERMIT - TREE REMOVAL                | CLOSED UNFOUNDE