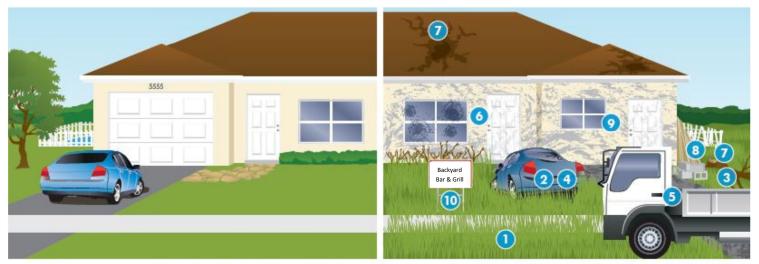

## Ordinance Compliance & Public Nuisance Cases

The Code Enforcement team managed 54 new cases in May, ranging from tree permits to stormwater issues and tall grass violations. A total of 38 cases were closed before month's end.