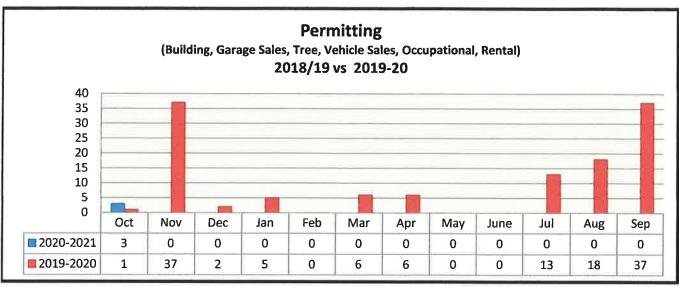

- a. Approval of the November 4, 2020, City Council minutes
- b. Approval of Resolution No. 20-17 A RESOLUTION OF THE CITY OF BELLE ISLE, FLORIDA, AMENDING THE BUDGET FOR THE FISCAL YEAR BEGINNING OCTOBER 1, 2019 AND ENDING SEPTEMBER 30, 2020, CREATING A CAPITAL IMPROVEMENT FUND FOR REVENUE BOND, SERIES 2020
- <u>c.</u> October Monthly Reports: Finance Report, Police Department, Code Enforcement, and OC Fire.