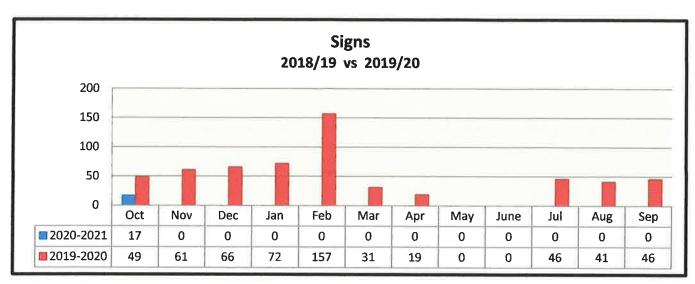

- a. Approval of the November 4, 2020, City Council minutes
- b. Approval of Resolution No. 20-17 A RESOLUTION OF THE CITY OF BELLE ISLE, FLORIDA, AMENDING THE BUDGET FOR THE FISCAL YEAR BEGINNING OCTOBER 1, 2019 AND ENDING SEPTEMBER 30, 2020, CREATING A CAPITAL IMPROVEMENT FUND FOR REVENUE BOND, SERIES 2020
- <u>c.</u> October Monthly Reports: Finance Report, Police Department, Code Enforcement, and OC Fire.