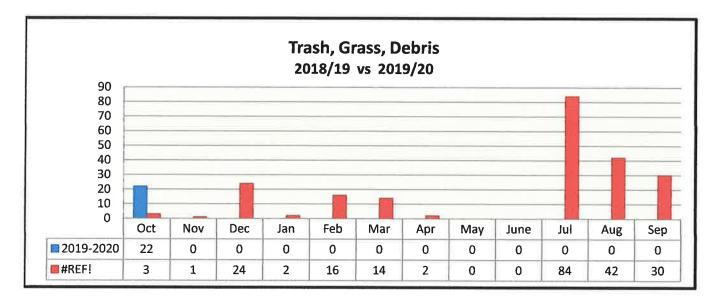

- a. Approval of the November 4, 2020, City Council minutes
- b. Approval of Resolution No. 20-17 A RESOLUTION OF THE CITY OF BELLE ISLE, FLORIDA, AMENDING THE BUDGET FOR THE FISCAL YEAR BEGINNING OCTOBER 1, 2019 AND ENDING SEPTEMBER 30, 2020, CREATING A CAPITAL IMPROVEMENT FUND FOR REVENUE BOND, SERIES 2020
- <u>c.</u> October Monthly Reports: Finance Report, Police Department, Code Enforcement, and OC Fire.