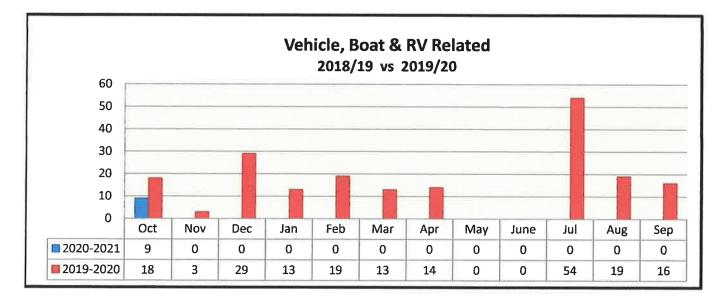

- a. Approval of the November 4, 2020, City Council minutes
- b. Approval of Resolution No. 20-17 A RESOLUTION OF THE CITY OF BELLE ISLE, FLORIDA, AMENDING THE BUDGET FOR THE FISCAL YEAR BEGINNING OCTOBER 1, 2019 AND ENDING SEPTEMBER 30, 2020, CREATING A CAPITAL IMPROVEMENT FUND FOR REVENUE BOND, SERIES 2020
- <u>c.</u> October Monthly Reports: Finance Report, Police Department, Code Enforcement, and OC Fire.