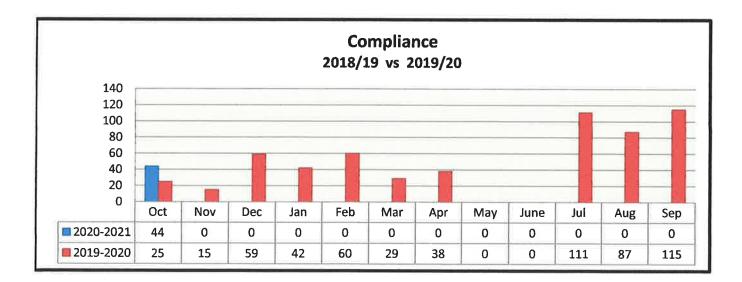

- a. Approval of the November 4, 2020, City Council minutes
- b. Approval of Resolution No. 20-17 A RESOLUTION OF THE CITY OF BELLE ISLE, FLORIDA, AMENDING THE BUDGET FOR THE FISCAL YEAR BEGINNING OCTOBER 1, 2019 AND ENDING SEPTEMBER 30, 2020, CREATING A CAPITAL IMPROVEMENT FUND FOR REVENUE BOND, SERIES 2020
- <u>c.</u> October Monthly Reports: Finance Report, Police Department, Code Enforcement, and OC Fire.