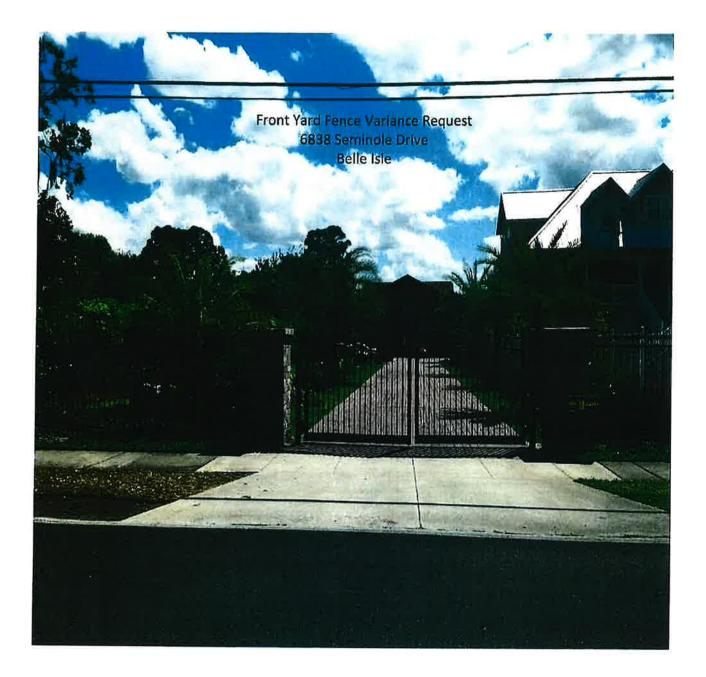

- 1. Call to Order and Confirmation of Quorum
- 2. Invocation and Pledge to Flag Comm Anthony Carugno, District 2
- 3. Public Hearing
  - a. <u>APPEAL OF CASE #2020-10-003</u> Pursuant to Belle Isle Code Sec. 50-102 (b) (5), Sec. 50-102 (b) (16) and Sec. 42-64, the Council shall consider and take action on a requested variance to place a fence with gates in the front yard and side yard of a residential property, submitted by applicant Daniel Barnes located at 6838 Seminole Drive, Belle Isle, FL 32812 also known as Parcel #29-23-30-4389-02-090 (30 minutes)

# CITY OF BELLE ISLE, FLORIDA CITY COUNCIL AGENDA ITEM COVER SHEET

Meeting Date: November 17, 2020

To: Honorable Mayor and City Council Members

From: B. Francis, City Manager

Subject: Appeal of Fence Variance for 6838 Seminole Drive

#### Variance Application: 6838 Seminole Drive

Applicant Request: PURSUANT TO BELLE ISLE CODE SEC. 50-102 (B) (5), SEC. 50-102 (B) (16) AND SEC. 42-64, THE BOARD SHALL CONSIDER AND TAKE ACTION ON A REQUESTED VARIANCE TO PLACE A FENCE WITH GATES IN THE FRONT YARD AND SIDE YARD OF PROPERTY OF A RESIDENTIAL PROPERTY, SUBMITTED BY APPLICANT DANIEL BARNES LOCATED AT 6838 SEMINOLE DRIVE, ORLANDO, FL 32812 ALSO KNOWN AS PARCEL #29-23-30-4389-02-090.