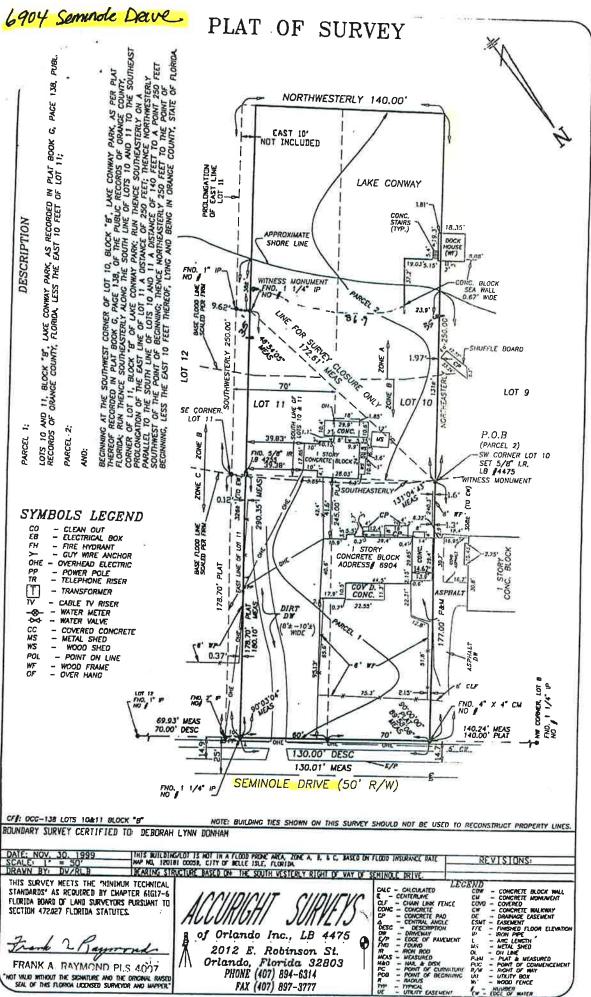

Attachments:Donham Appeal Letter<br/>Donham Survey<br/>Email between Mr. Francis and Mr. Barnes<br/>Donham letter to P&Z Board<br/>P&Z Packet with staff report and application for variance

| P | 11-5.2020                                                                                      |
|---|------------------------------------------------------------------------------------------------|
|   | TO THE CITY OF BELLE ISLE, BOB FRANCIS,                                                        |
|   |                                                                                                |
|   | RE: APPEAL PYZ VARIONCE                                                                        |
|   | I move, the justifing criteria of the                                                          |
|   | Belle Isle Land Development Code Sec. 50-102 (B)(5),                                           |
|   | Sec. 50-102 (B) (16) and Sec. 42-64 and Subsections:                                           |
|   | having NOT been met TO DENY the requested                                                      |
|   | VARN AND SUF LIGHT FENCE WITH GATES IN THE FRONT                                               |
| 1 | YARD AND SIDE YARD OF PROPERTY OF A RESIDENTIAL                                                |
|   | PROPERTY, SUBMITTED BY DANIEL BARNES LOCATED<br>AT 6838 SEMINIOLE DRIVE ORIANDO FL. 32812 ALSO |
|   | KNOWN AS PARCEL # 29-23-30-4389-02-090                                                         |
|   | 10 111 00 2125 30 1381 -02-090                                                                 |
|   | , F                                                                                            |
|   | O I WASN'T RECOGNIZED AT THE ZOOM MEETING                                                      |
|   | I DIDN'T GET TO SPEAK. MY LETTER TO THE                                                        |
|   | BOARD WAS NOT READ ALOUD IN THE MEETING.                                                       |
|   | 4                                                                                              |
|   | 2 NO WHERE IN THE PLAN IS THERE INFORMATION AS                                                 |
|   | TO WHERE THE PROPOSED FRONT AND SIDE                                                           |
|   | GATES ARE TO BE INSTALLED. PROPERTY LINE IS                                                    |
|   | NOT CLEARLY MARKED AND WHERE FENCE IS TO BE PLACED,                                            |
|   | THERE IS A BIG DIFFERENCE IN THE GRADE OF                                                      |
|   | THE YARD SINCE THE HOME WAS BUILT AT 6838                                                      |
|   | SEMINOLE DR. THE SWALL HAS BEEN FILLED IN WITH<br>DIRT AND PAVERS PLACED ON TOP BETWEEN        |
| 1 | HIS PROPERTY AIND MINE CAUSING FLOODING IN MY                                                  |
|   | YARD                                                                                           |
| ( | 4) MY WOOD PRIVACY FENCE WILL NOT BE IMPACTED BY                                               |
|   | PROPOSED FONCE, MY FENCE WILL NOT BE MOVED,                                                    |
|   | REMOVED OR TOUCHED BY HIS PROPESED FENCE                                                       |
|   | DEBORAH DONHAM 6904 SEMINOLE DR. 4                                                             |

NUMBER EDGL OF WATER

а.