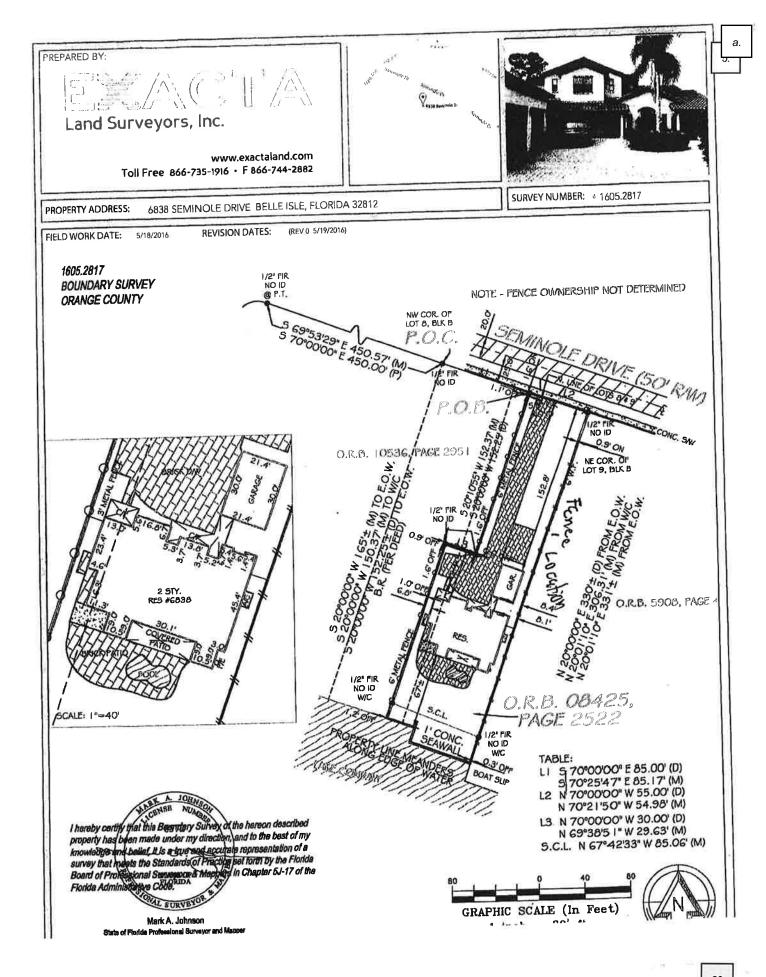

Attachments:Donham Appeal Letter<br/>Donham Survey<br/>Email between Mr. Francis and Mr. Barnes<br/>Donham letter to P&Z Board<br/>P&Z Packet with staff report and application for variance

| P | 11-5.2020                                                                                      |
|---|------------------------------------------------------------------------------------------------|
|   | TO THE CITY OF BELLE ISLE, BOB FRANCIS,                                                        |
|   |                                                                                                |
|   | RE: APPEAL PYZ VARIONCE                                                                        |
|   | I move, the justifing criteria of the                                                          |
|   | Belle Isle Land Development Code Sec. 50-102 (B)(5),                                           |
|   | Sec. 50-102 (B) (16) and Sec. 42-64 and Subsections:                                           |
|   | having NOT been met TO DENY the requested                                                      |
|   | VARN AND SUF LIGHT FENCE WITH GATES IN THE FRONT                                               |
| 1 | YARD AND SIDE YARD OF PROPERTY OF A RESIDENTIAL                                                |
|   | PROPERTY, SUBMITTED BY DANIEL BARNES LOCATED<br>AT 6838 SEMINIOLE DRIVE ORIANDO FL. 32812 ALSO |
|   | KNOWN AS PARCEL # 29-23-30-4389-02-090                                                         |
|   | 10 111 00 2125 30 1381 -02-090                                                                 |
|   | , F                                                                                            |
|   | O I WASN'T RECOGNIZED AT THE ZOOM MEETING                                                      |
|   | I DIDN'T GET TO SPEAK. MY LETTER TO THE                                                        |
|   | BOARD WAS NOT READ ALOUD IN THE MEETING.                                                       |
|   | 4                                                                                              |
|   | 2 NO WHERE IN THE PLAN IS THERE INFORMATION AS                                                 |
|   | TO WHERE THE PROPOSED FRONT AND SIDE                                                           |
|   | GATES ARE TO BE INSTALLED. PROPERTY LINE IS                                                    |
|   | NOT CLEARLY MARKED AND WHERE FENCE IS TO BE PLACED,                                            |
|   | THERE IS A BIG DIFFERENCE IN THE GRADE OF                                                      |
|   | THE YARD SINCE THE HOME WAS BUILT AT 6838                                                      |
|   | SEMINOLE DR. THE SWALL HAS BEEN FILLED IN WITH<br>DIRT AND PAVERS PLACED ON TOP BETWEEN        |
| 1 | HIS PROPERTY AIND MINE CAUSING FLOODING IN MY                                                  |
|   | YARD                                                                                           |
| ( | 4) MY WOOD PRIVACY FENCE WILL NOT BE IMPACTED BY                                               |
|   | PROPOSED FONCE, MY FENCE WILL NOT BE MOVED,                                                    |
|   | REMOVED OR TOUCHED BY HIS PROPESED FENCE                                                       |
|   | DEBORAH DONHAM 6904 SEMINOLE DR. 4                                                             |

NUMBER EDGL OF WATER

а.