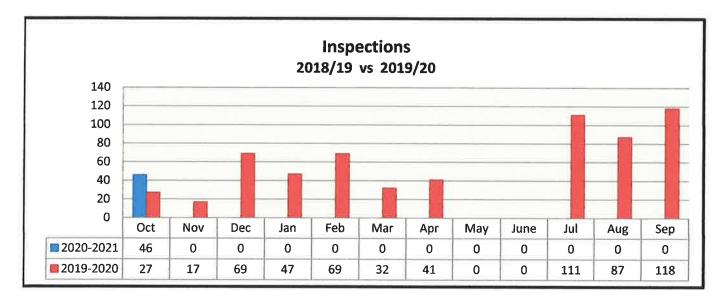

- a. Approval of the November 4, 2020, City Council minutes
- b. Approval of Resolution No. 20-17 A RESOLUTION OF THE CITY OF BELLE ISLE, FLORIDA, AMENDING THE BUDGET FOR THE FISCAL YEAR BEGINNING OCTOBER 1, 2019 AND ENDING SEPTEMBER 30, 2020, CREATING A CAPITAL IMPROVEMENT FUND FOR REVENUE BOND, SERIES 2020
- <u>c.</u> October Monthly Reports: Finance Report, Police Department, Code Enforcement, and OC Fire.