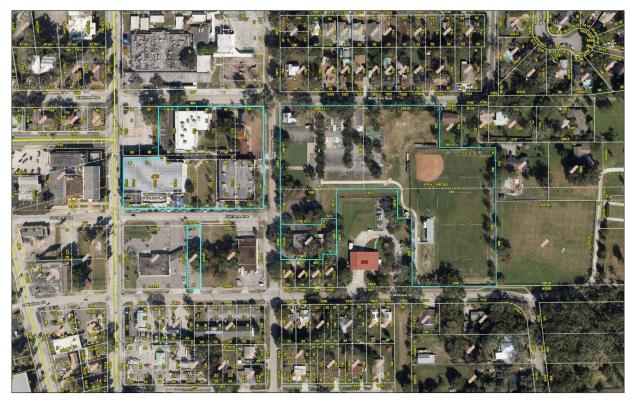

church/school. We are not experts in the interpretation of zoning ordinances. An appropriately qualified land use attorney should be engaged if a determination of compliance with zoning is required.



#### **Easements, Encroachments and Restrictions**

A current title report was not provided for review. There are no apparent easements, encroachments, or restrictions that would adversely affect value. This valuation assumes no adverse impacts from easements, encroachments, or restrictions, and further assumes that the subject has clear and marketable title.

### **Conclusion of Site Analysis**

Overall, the physical characteristics and the availability of utilities result in a functional site, suitable for a variety of uses including those permitted by zoning.



# Тах Мар





# Aerial



# **Flood Hazard Map**





## **Improvements Description and Analysis**

#### **Overview**

The subject is Cornerstone Charter Academy, located at the northeast corner of Hansel Avenue and Fairlane Avenue in Orlando, Orange County, Florida. The subject is located within the City of Belle Isle. The existing improvements consists of eight buildings totaling 120,718 square feet that were constructed between 1915 and 2008 on a site area of 11.91 acres or 518,982 square feet. The proposed expansion will commence in summer 2021, with an expected completion by August 2022. Upon completion of the proposed expansion, four buildings will be demolished, two buildings will be constructed, and one building will be expanded, leaving six buildings totaling 153,770 square feet. As of the effective appr