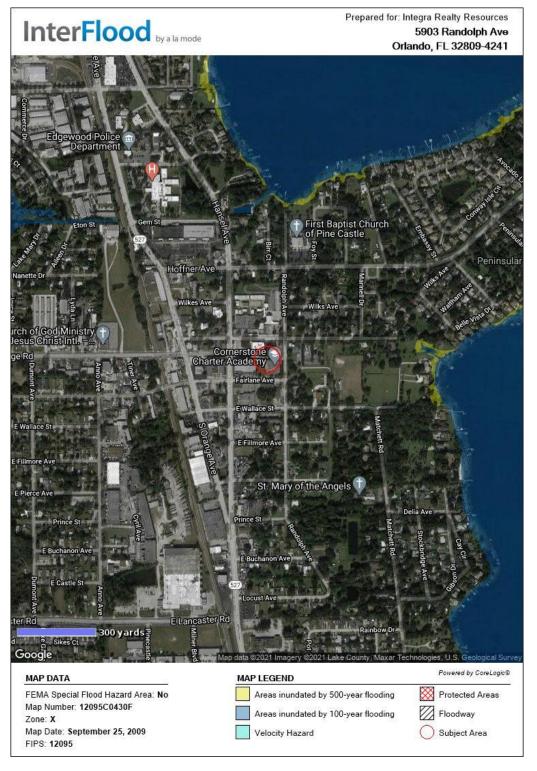

experts in the interpretation of zoning ordinances. An appropriately qualified land use attorney should be engaged if a determination of compliance with zoning is required.



#### **Easements, Encroachments and Restrictions**

A current title report was not provided for review. There are no apparent easements, encroachments, or restrictions that would adversely affect value. This valuation assumes no adverse impacts from easements, encroachments, or restrictions, and further assumes that the subject has clear and marketable title.

### **Conclusion of Site Analysis**

Overall, the physical characteristics and the availability of utilities result in a functional site, suitable for a variety of uses including those permitted by zoning.



# Тах Мар





# Aerial



# **Flood Hazard Map**





## **Improvements Description and Analysis**

#### **Overview**

The subject is Cornerstone Charter Academy, located at the northeast corner of Hansel Avenue and Fairlane Avenue in Orlando, Orange County, Florida. The subject is located within the City of Belle Isle. The existing improvements consists of eight buildings totaling 120,718 square feet that were constructed between 1915 and 2008 on a site area of 11.91 acres or 518,982 square feet. The proposed expansion will commence in summer 2021, with an expected completion by August 2022. Upon completion of the proposed expansion, four buildings will be demolished, two buildings will be constructed, and one building will be expanded, leaving six buildings totaling 153,770 square feet. As of the effective appraisal date, the subject is