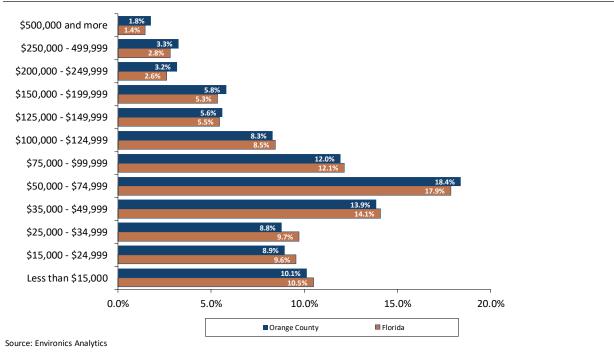

Orange County                          | \$60,223 |  |
| Florida                                | \$57,623 |  |
| Comparison of Orange County to Florida | + 4.5%   |  |
| Source: Environics Analytics           |          |  |

The following chart shows the distribution of households across twelve income levels. Orange County has a greater concentration of households in the higher income levels than Florida. Specifically, 40% of Orange County households are at the \$75,000 or greater levels in household income as compared to 38% of Florida households. A lesser concentration of households is apparent in the lower income levels, as 28% of Orange County households are below the \$35,000 level in household income versus 30% of Florida households.





#### Household Income Distribution - 2020



## **Education and Age**

Residents of Orange County have a higher level of educational attainment than those of Florida. An estimated 34% of Orange County residents are college graduates with four-year degrees, versus 29% of Florida residents. People in Orange County are younger than their Florida counterparts. The median age for Orange County is 36 years, while the median age for Florida is 43 years.





## Conclusion

The Orange County economy will benefit from a growing population base and higher income and education levels. Orange County experienced growth in the number of jobs and has maintained a generally lower unemployment rate than Florida over the past decade. We anticipate that the Orange County economy will improve and employment will grow, strengthening the demand for real