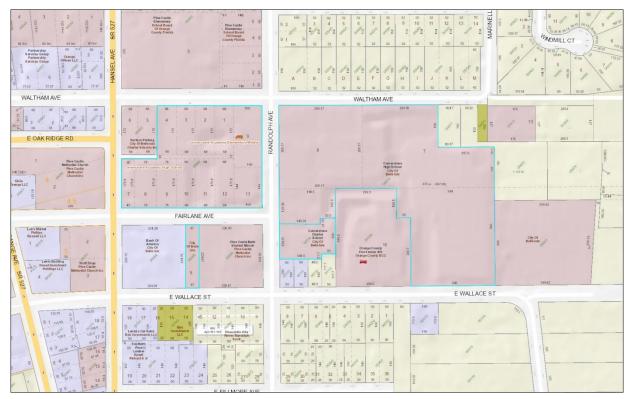

utilized as a church/school. We are not experts in the interpretation of zoning ordinances. An appropriately qualified land use attorney should be engaged if a determination of compliance with zoning is required.



#### **Easements, Encroachments and Restrictions**

A current title report was not provided for review. There are no apparent easements, encroachments, or restrictions that would adversely affect value. This valuation assumes no adverse impacts from easements, encroachments, or restrictions, and further assumes that the subject has clear and marketable title.

### **Conclusion of Site Analysis**

Overall, the physical characteristics and the availability of utilities result in a functional site, suitable for a variety of uses including those permitted by zoning.



# Тах Мар





# Aerial



# **Flood Hazard Map**





## **Improvements Description and Analysis**

#### **Overview**

The subject is Cornerstone Charter Academy, located at the northeast corner of Hansel Avenue and Fairlane Avenue in Orlando, Orange County, Florida. The subject is located within the City of Belle Isle. The existing improvements consists of eight buildings totaling 120,718 square feet that were constructed between 1915 and 2008 on a site area of 11.91 acres or 518,982 square feet. The proposed expansion will commence in summer 2021, with an expected completion by August 2022. Upon completion of the proposed expansion, four buildings will be demolished, two buildings will be constructed, and one building will be expanded, leaving six buildings totaling 153,770 square feet. As of the