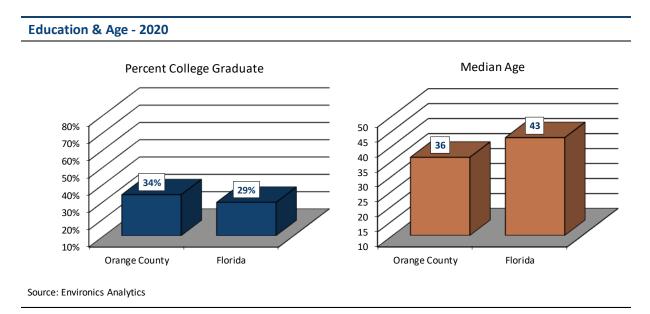

. Specifically, 40% of Orange County households are at the \$75,000 or greater levels in household income as compared to 38% of Florida households. A lesser concentration of households is apparent in the lower income levels, as 28% of Orange County households are below the \$35,000 level in household income versus 30% of Florida households.





#### Household Income Distribution - 2020



## **Education and Age**

Residents of Orange County have a higher level of educational attainment than those of Florida. An estimated 34% of Orange County residents are college graduates with four-year degrees, versus 29% of Florida residents. People in Orange County are younger than their Florida counterparts. The median age for Orange County is 36 years, while the median age for Florida is 43 years.





## Conclusion

The Orange County economy will benefit from a growing population base and higher income and education levels. Orange County experienced growth in the number of jobs and has maintained a generally lower unemployment rate than Florida over the past decade. We anticipate that the Orange County economy will improve and employment will grow, strengthening the demand for real estate.

As previously referenced, COVID-19 has pushed the economy at all levels into a recession which has yet to be statistically proven or definitively quantified. Therefore, the statistical summary of the region provided above must be considered in light of the fact that economic indicators available in the near future will show a substantial contraction of economic activity beginning in the first qua