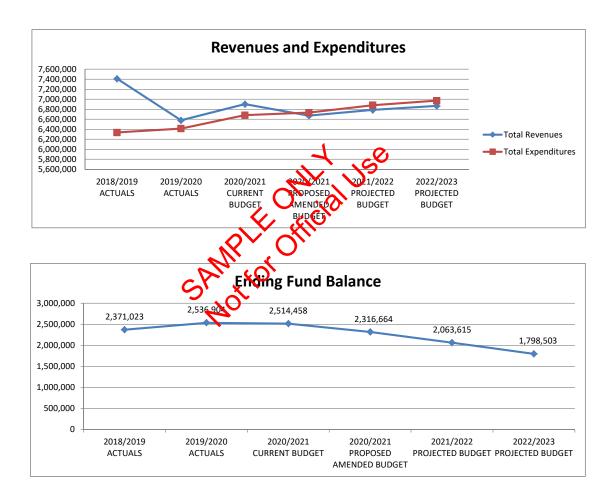

### 5. Agenda Items

- a. Mid-year Report Discussion
- b. Discussion on Market Rent for CCA Lease
- c. Review of Impact Fee Study Bid Duncan Associates
- d. Review of Lobbyist Bid The Southern Group, Ballard Partners and Gray Robinson
- 6. Next Meeting Schedule
- 7. Adjournment