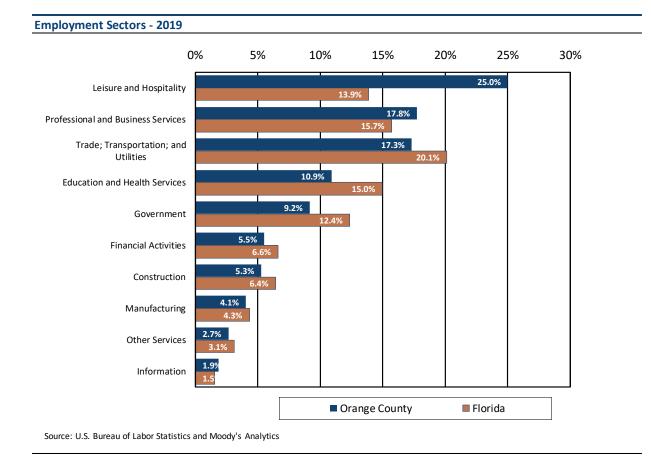

|        |           |                               | 7.2%          | 5.8%    |

\*Total employment data is as of September 2019; unemployment rate data reflects the average of 12 months of 2019.

Source: U.S. Bureau of Labor Statistics and Moody's Analytics. Employment figures are from the Quarterly Census of Employment and Wages (QCEW). Unemployment rates are from the Current Population Survey (CPS). The figures are not seasonally adjusted.

### **Employment Sectors**

The composition of the Orange County job market is depicted in the following chart, along with that of Florida. Total employment for both areas is broken down by major employment sector, and the sectors are ranked from largest to smallest based on the percentage of Orange County jobs in each category.





Orange County has greater concentrations than Florida in the following employment sectors:

- 1. Leisure and Hospitality, representing 25.0% of Orange County payroll employment compared to 13.9% for Florida as a whole. This sector includes employment in hotels, restaurants, recreation facilities, and arts and cultural institutions.
- 2. Professional and Business Services, representing 17.8% of Orange County payroll employment compared to 15.7% for Florida as a whole. This sector includes legal, accounting, and engineering firms, as well as management of holding companies.
- 3. Information, representing 1.9% of Orange County payroll employment compared to 1.5% for Florida as a whole. Publishing, broadcasting, data processing, telecommunications, and software publishing are included in thi