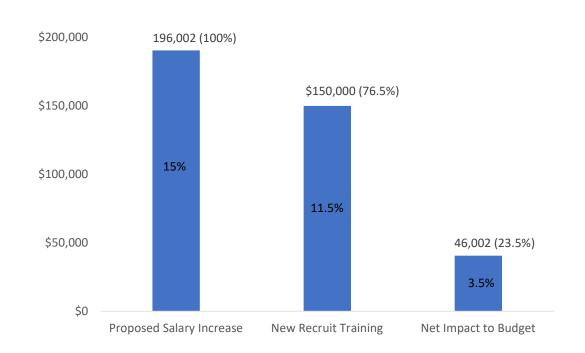

- 7. Question from Commissioner Smith regarding the 15% pay raises and how we arrived at that amount.
  - a. Answer: The 15% for Police sworn employees is comparable to other agencies. The City of Apopka provided a summary of other agencies (attached). PD did not receive the COLA increase last year; however, they did receive an increase per the pay plan. We also included a 15% raise for non-sworn last year, they received 4% COLA Tampa is giving 18% this year. The Budget Committee recommended splitting the 15% for non-sworn and paying 8% with a one-time 7% salary payment.
- 8. Question from Commissioner Smith regarding Sidewalk Repairs (Line 001-541-00-6330).
  - a. Answer: The CIP item for Sidewalks was removed from the budget and is being funded with ARPA. (Updated ARPA spreadsheet attached).
- 9. Question from Commissioner Partin regarding the increase in Insurance (Line 001-519-00-4500).
  - a. Answer: This line is for the City's general liability, property, and worker's compensation insurance. The renewal estimate received was for \$231k. Salary increases and added positions directly increase our general liability and worker's compensation insurance costs. Additionally, our renewal estimate included a 32% rate increase for property insurance.
- 10. Question from Commissioner Partin regarding Emergency Expenses Hurricane, if the City approved the amount spent, and if a hold was placed until we knew we would be reimbursed by FEMA (Line 001-519-00-3417).
  - a. Answer: With Resolution 23-03 for FY 22/23 Budget Amendment #1, Council approved the \$1,430,554 budget amount, almost entirely for debris removal. A small portion expensed was for load tickets, food during the hurricanes, and miscellaneous supplies. The "hold" on hurricane expense payments was concerning Hurricane Nicole. At the November 15, 2022, City Council meeting, the consensus was to wait until the end of the week for FEMA determination before proceeding with debris pickup from Hurricane Nicole. FEMA did not approve debris reimbursement for Hurricane Nicole; however, the City did resume debris pickup at a cost of about \$109k. This past week we discovered this was included in the Hurricane lan claim with FEMA, and we are working to correct it.
- 11. Question from Commissioner Partin regarding the fund balance for Stormwater (Fund 103).
  - a. Answer: The Stormwater Fund had a negative ending fund balance at the close of FY 21/22 (-\$13,969), we project a negative ending fund balance at the close of FY 22/23 (-\$407,841) and an even greater negative ending fund balance is projected for FY 23/24 (-\$557,565). The expenditures in this fund significantly exceed the stormwater revenue we receive. Although in a different fund, using the remaining bond proceeds towards stormwater projects will slightly alleviate the costs expensed to the Stormwater Fund.
- 12. <u>Question from Commissioner Carugno regarding the retirement percentage in the Police Department pay plan.</u>
  - a. Answer: The current retirement contribution percentage for Police sworn employees is 18.5%. The new proposed pay plan increases the contribution to 20% in an attempt to be comparable to the State and other agencies' high liability retirement. If approved in the pay plan, the increase will be brought to Council as a resolution.
- 13. Question from Commissioner Smith regarding how much we are trying to get back from FEMA.
  - a. Answer: We are working with FEMA to receive over \$1mil for debris removal and over \$100k for Stormwater projects (St. Moritz/Cullen Lake Shore/Wind Willow/Overlook).