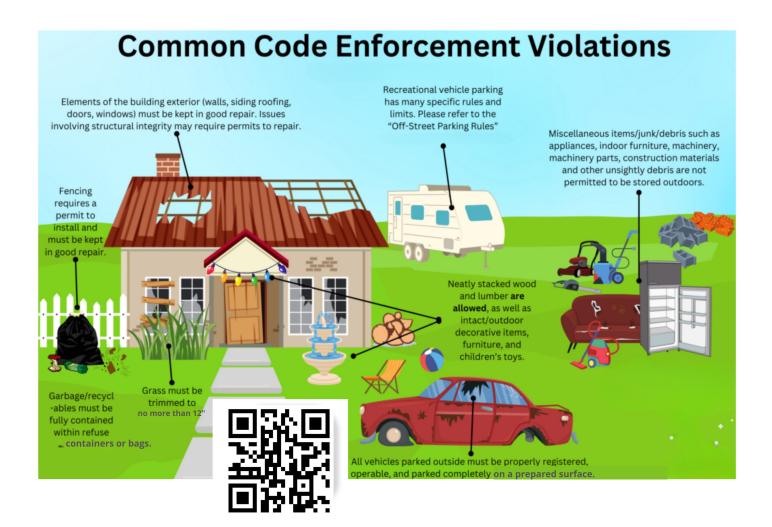

-----------|--------|--------|
| Expired Tag         | 6      | 5      | RV, Utility Trailer or Watercraft | 1      | 0      |
| Exterior Structures | 0      | 4      | Tall Grass and Weeds              | 7      | 5      |
| Fence (fix/Replace) | 4      | 0      | Trash and Debris                  | 1      | 0      |
| Landscaping         | 1      | 0      | Tree Permits                      | 3      | 1      |
| No Permit           | 2      | 3      | Tree Trim                         | 1      | 1      |
| Parking             | 3      | 4      | Tree Violations                   | 1      | 1      |
| Permit required     | 1      | 1      | Yard Waste                        | 1      | 1      |
| Public Nuisance     | 1      | 0      |                                   |        |        |







### Orange County Fire Rescue Unit Activity in Belle Isle for March 2025



Total Calls: **72** Unit Responses: **140** Transports: **40** 

EMS: 57 Fire: 10 Auto Accident: 5

| Report#     | <u>Date &amp; Time</u> | <u>RD</u>      | Station    | Call Type | <u>Address</u>            |
|-------------|------------------------|----------------|------------|-----------|---------------------------|
| OF250026110 | 3/1/2025 1:55:12AM     | 73777B         | 73         | EMDD      | 2300 JETPORT DR           |
| E5          | 10101 111110. 0.00.    | 56             |            |           |                           |
| Rt          | Total Time: 0:08:      | 40             |            |           |                           |
| OF250026309 | 3/1/2025 3:09:21PM     | 70737B         | 70