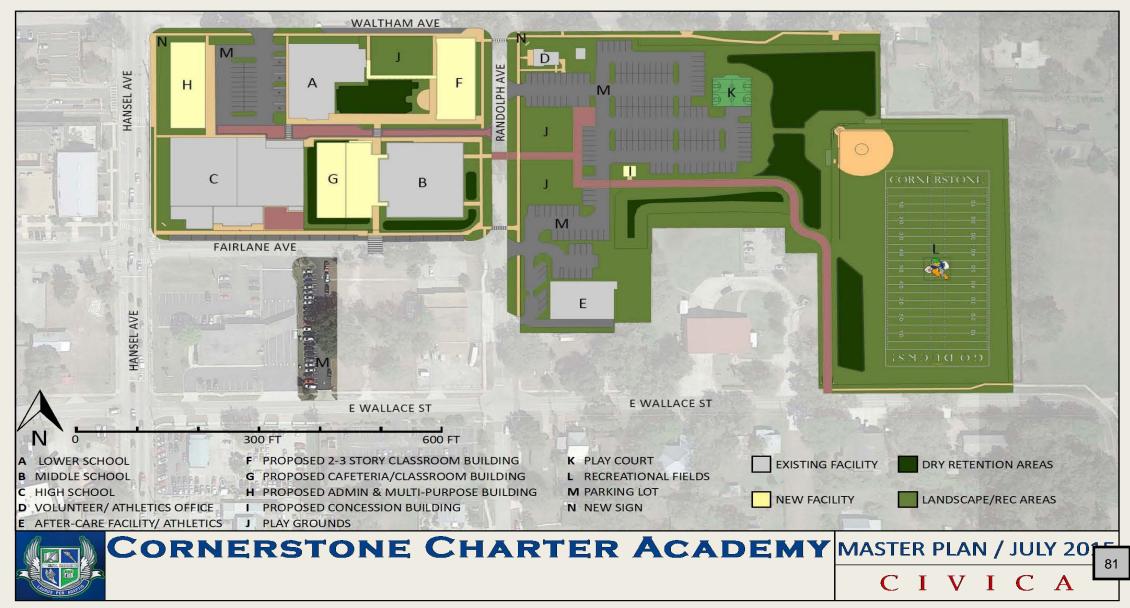

#### Approval of Officer's Certificate for 2012 Bond

City Manager Francis reported that the City Council, along with the Cornerstone Charter School Board must approve the Officer's Certificate, in accordance with the 2012 Bond Issue donating or demolishing the Crawford House, Log Cabin, Blue House and gazebo). For the record, when the City donated the Crawford House and sold the Log Cabin the then Mayor and City Manager were members of the school board and should have been aware of this requirement. He recommends that the Council approves the Certificate to comply with Bond requirements, and on January 22, 2020, the School Board will place on their agenda for approval and counter-signature.

#### Approval of the Traffic Camera Safety System RFP

City Manager Francis presented the RFP for solicitation of a Traffic Camera Safety System for approval. The operation will be a turnkey solution for design, maintenance, and implementation. Upon submittal, the proposals will be brought forward for review and consideration. The system is submitted as a Public Safety issue and will significantly improve the intersection especially in the area of Cornerstone Charter Academy (Fairlane and Orange Avenue).