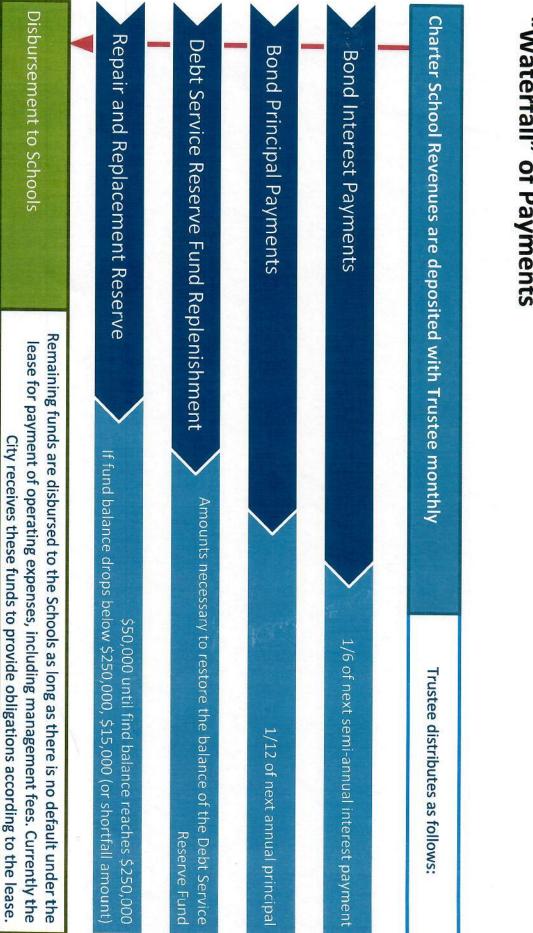

#### Workshop Session

- a. Call to Order
- Discussion of Cornerstone Charter Academy Proposal on Refinancing Debt (45 minutes) b.
- c. Attorney's Report (5 minutes)
- d. City Manager's Report (5 minutes)
- e. Mayor's Report (5 minutes)
- f. Council Reports (10 minutes)
- Adjourn Work Session g.

#### Reschedule Workshops

The City schedule a workshop to be held on January 16, 2020, to discuss issues related to Lake Conway. The meeting had to be canceled and should be rescheduled. City Manager Francis said he would like to be able to allow public comment at the workshop and invite Representatives of the County, NAV Board and members of the public. Another workshop to consider will be to discuss the financial options for the future expansion of Cornerstone charter Academy.

# Comm Shuck motioned to conduct a workshop on February 4<sup>th</sup> regarding CCA Financing Options and March 3<sup>rd</sup> regarding Lake Conway Jurisdiction, both at 6:30 pm.

Comm Sims seconded the motion, which passed unanimously 6:0.