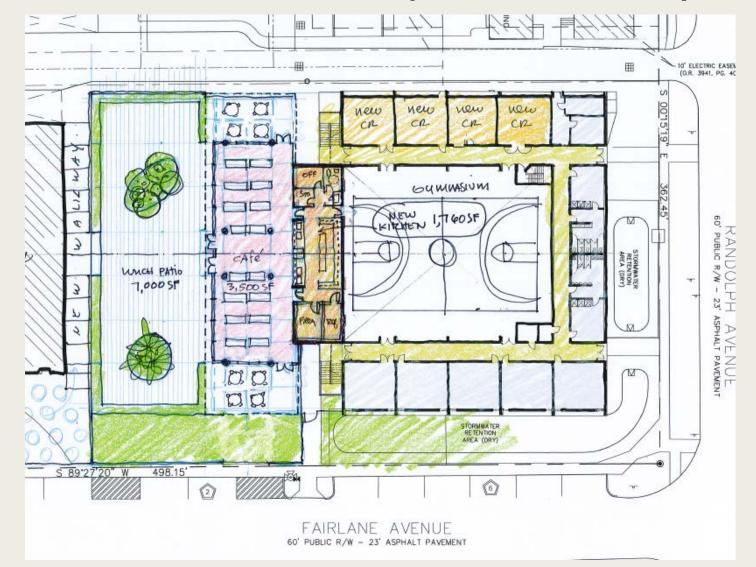

#### Approval of the Traffic Camera Safety System RFP

City Manager Francis presented the RFP for solicitation of a Traffic Camera Safety System for approval. The operation will be a turnkey solution for design, maintenance, and implementation. Upon submittal, the proposals will be brought forward for review and consideration. The system is submitted as a Public Safety issue and will significantly improve the intersection especially in the area of Cornerstone Charter Academy (Fairlane and Orange Avenue).