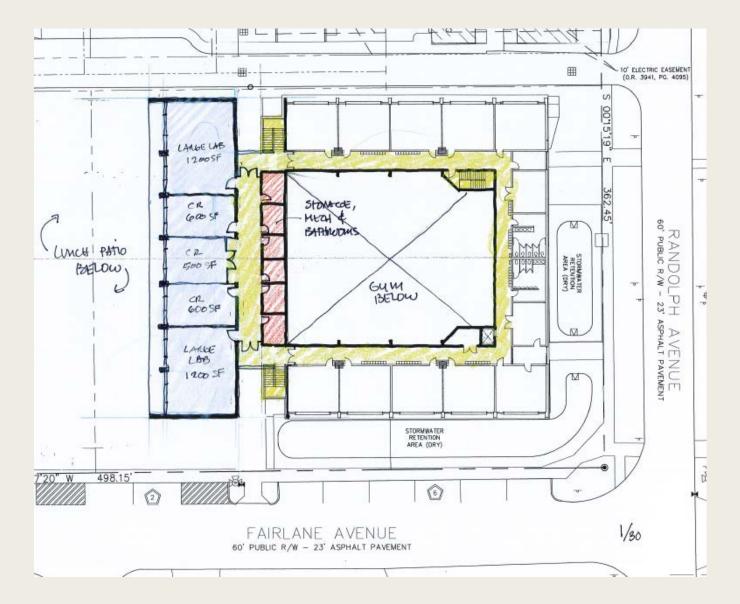

#### Approval of the Traffic Camera Safety System RFP

City Manager Francis presented the RFP for solicitation of a Traffic Camera Safety System for approval. The operation will be a turnkey solution for design, maintenance, and implementation. Upon submittal, the proposals will be brought forward for review and consideration. The system is submitted as a Public Safety issue and will significantly improve the intersection especially in the area of Cornerstone Charter Academy (Fairlane and Orange Avenue).