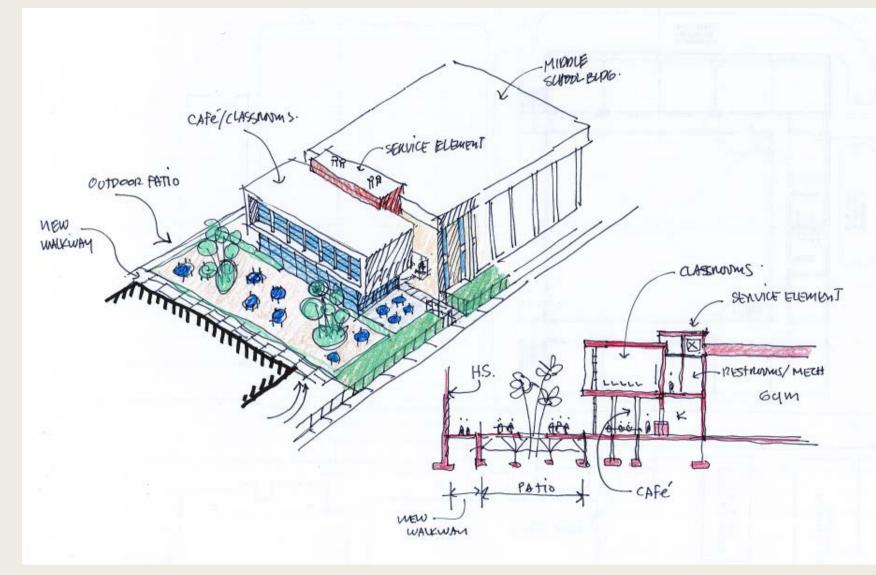

#### Approval of the Traffic Camera Safety System RFP

City Manager Francis presented the RFP for solicitation of a Traffic Camera Safety System for approval. The operation will be a turnkey solution for design, maintenance, and implementation. Upon submittal, the proposals will be brought forward for review and consideration. The system is submitted as a Public Safety issue and will significantly improve the intersection especially in the area of Cornerstone Charter Academy (Fairlane and Orange Avenue).