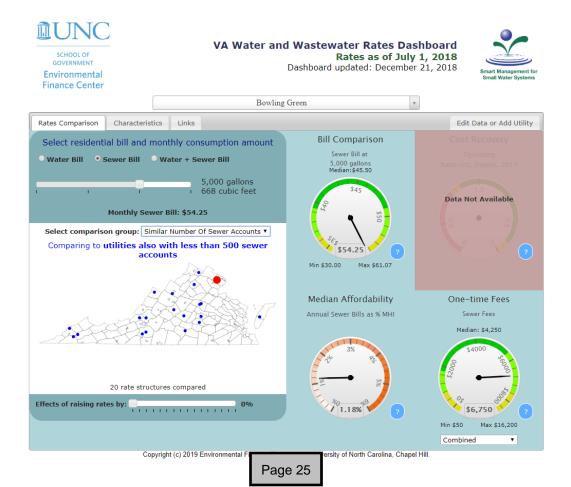

### **ATTACHMENTS:**

Budget & Tax Rate Hearing for FY 2019 -2020 Ad

Proposed FY 2019-2020 Budget

Water Rate Comparisons

Sewer Rate Comparisons