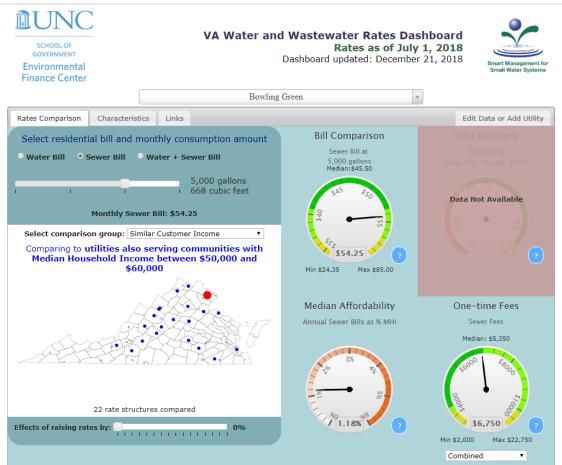

### **ATTACHMENTS:**

Budget & Tax Rate Hearing for FY 2019 -2020 Ad

Proposed FY 2019-2020 Budget

Water Rate Comparisons

Sewer Rate Comparisons