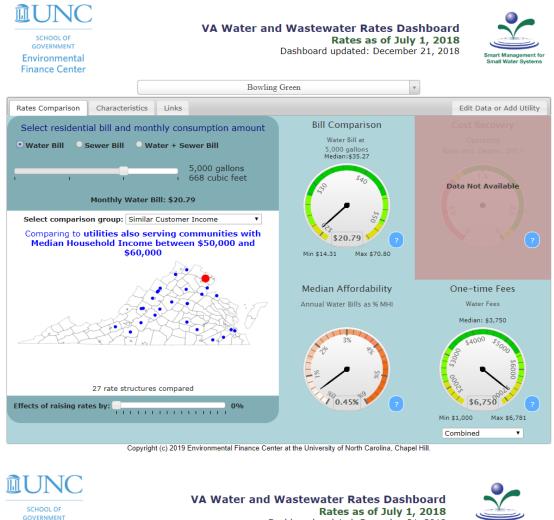

### **ATTACHMENTS:**

Budget & Tax Rate Hearing for FY 2019 -2020 Ad

Proposed FY 2019-2020 Budget

Water Rate Comparisons

Sewer Rate Comparisons